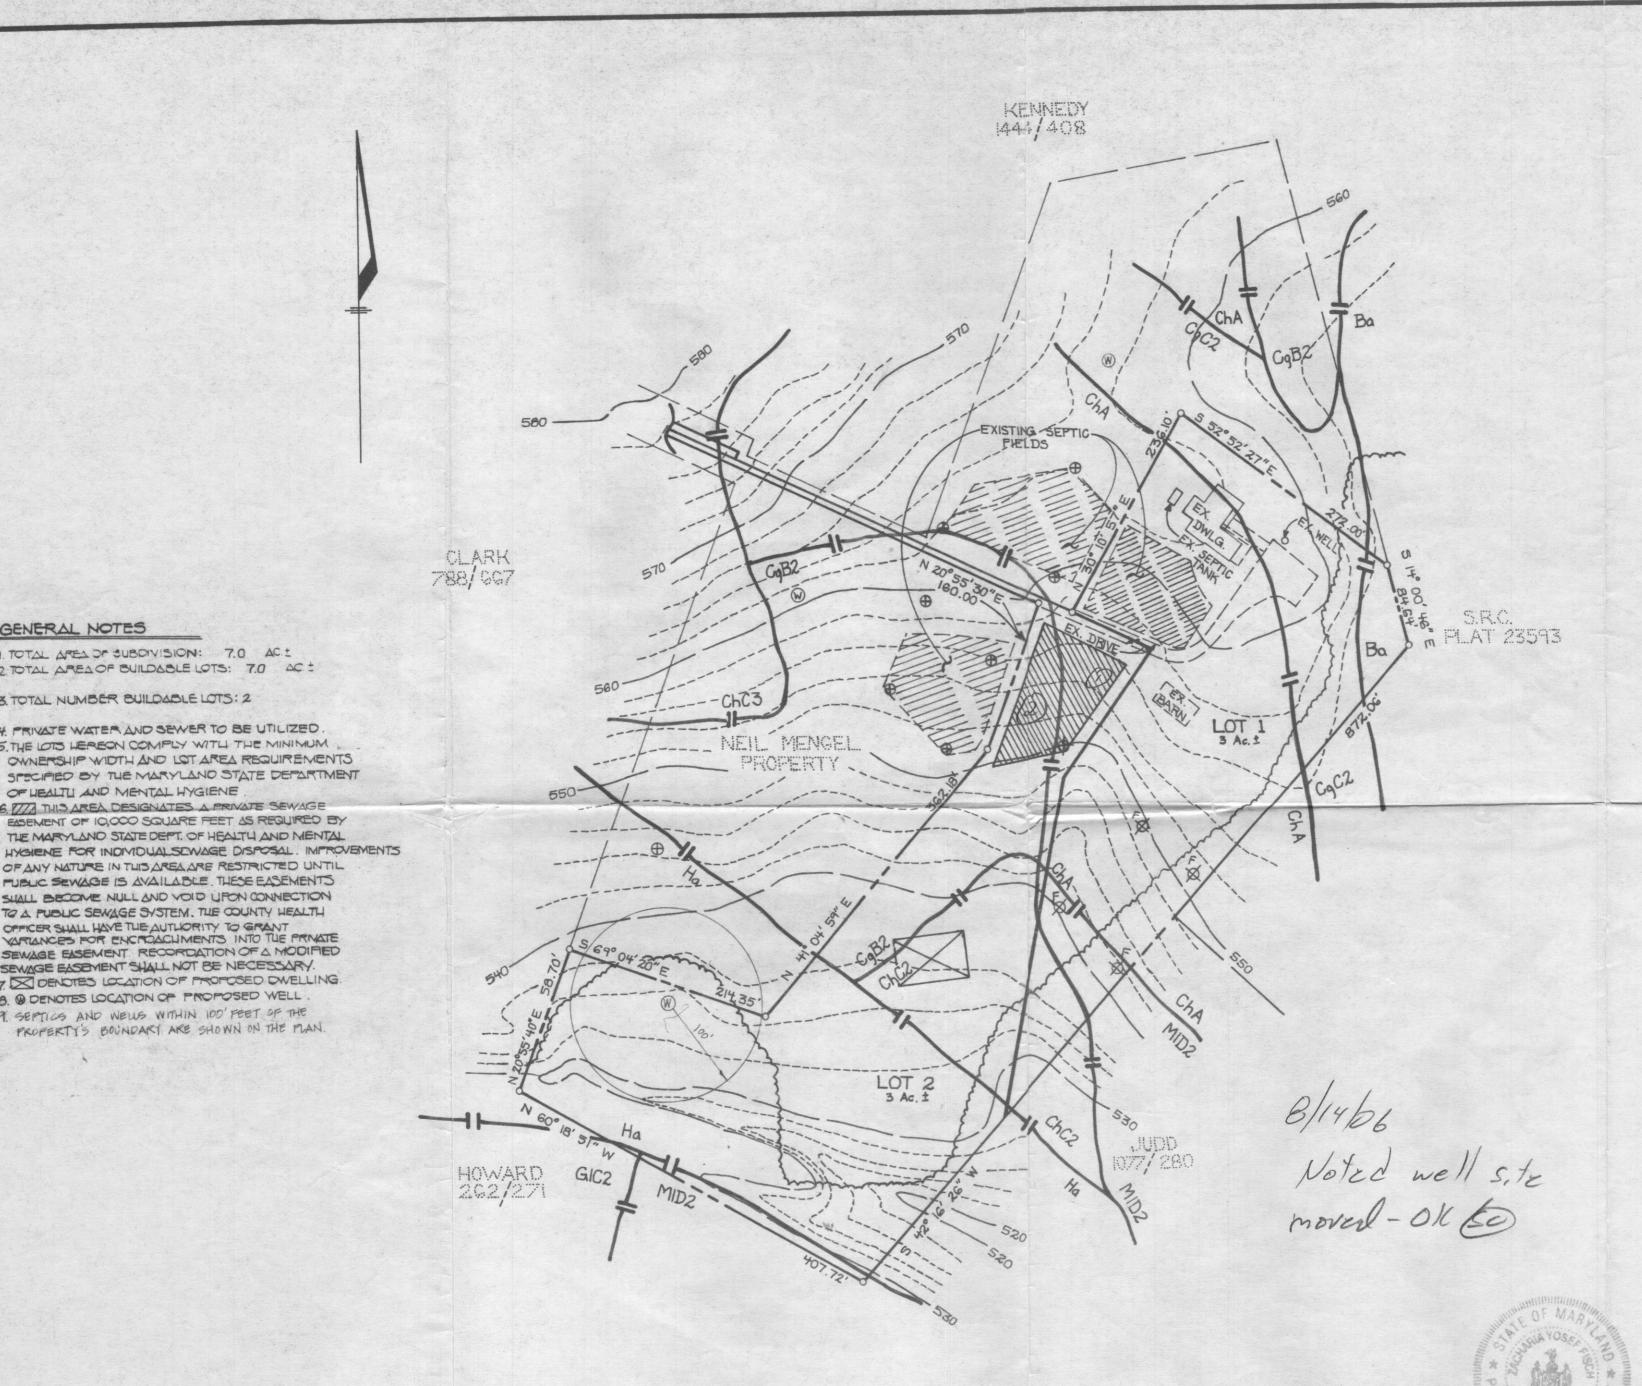

Notice of Violation and is punishable as a misdemeanor under the Annotated Code of Maryland, Environment Article, 9-1311, subject to a fine of up to \$500 or imprisonment not to exceed three months.

Please contact (410) 313-1773 to schedule a final water sample appointment or contact a Maryland certified water laboratory to schedule a water sample. A list of laboratories certified by the state of Maryland may be found at the following website: <a href="http://www.mde.state.md.us/assets/document/WSP-Labs-2010apr16.pdf">http://www.mde.state.md.us/assets/document/WSP-Labs-2010apr16.pdf</a>

Approving Authority,

Kevin M. Wolf, LEHS, Supervisor Groundwater Management Section Well & Septic Program

Howard County Dept. of Inspections, Licenses, and Permits Community Hygiene Program cc:

File



GENERAL NOTES

1. TOTAL AREA OF SUBDIVISION: 7.0 AC. ! 2 TOTAL AREA OF BUILDABLE LOTS: 7.0 AC :

4. PRIVATE WATER AND SEWER TO BE UTILIZED.

5. THE LOTS HEREON COMPLY WITH THE MINIMUM OWNERSHIP WIDTH AND LOT AREA REQUIREMENTS SPECIFIED BY THE MARYLAND STATE DEPARTMENT

6. THE THIS AREA DESIGNATES A PRIVATE SEWAGE EASEMENT OF 10,000 SQUARE FEET AS REQUIRED BY THE MARYLAND STATE DEPT. OF HEALTH AND MENTAL

OF ANY NATURE IN THIS AREA ARE RESTRICTED UNTIL FUBLIC SEWAGE IS AVAILABLE. THESE EASEMENTS SHALL BECOME NULL AND YOLD UPON CONNECTION TO A PUBLIC SEWAGE SYSTEM. THE COUNTY HEALTH OFFICER SHALL HAVE THE AUTHORITY TO GRANT VARIANCES FOR ENCROACHMENTS INTO THE PRIVATE

SEWAGE EASEMENT RECORDATION OF A MODIFIED SEWAGE EASEMENT SHALL NOT BE NECESSARY. 7. DE DENOTES LOCATION OF PROPOSED DWELL