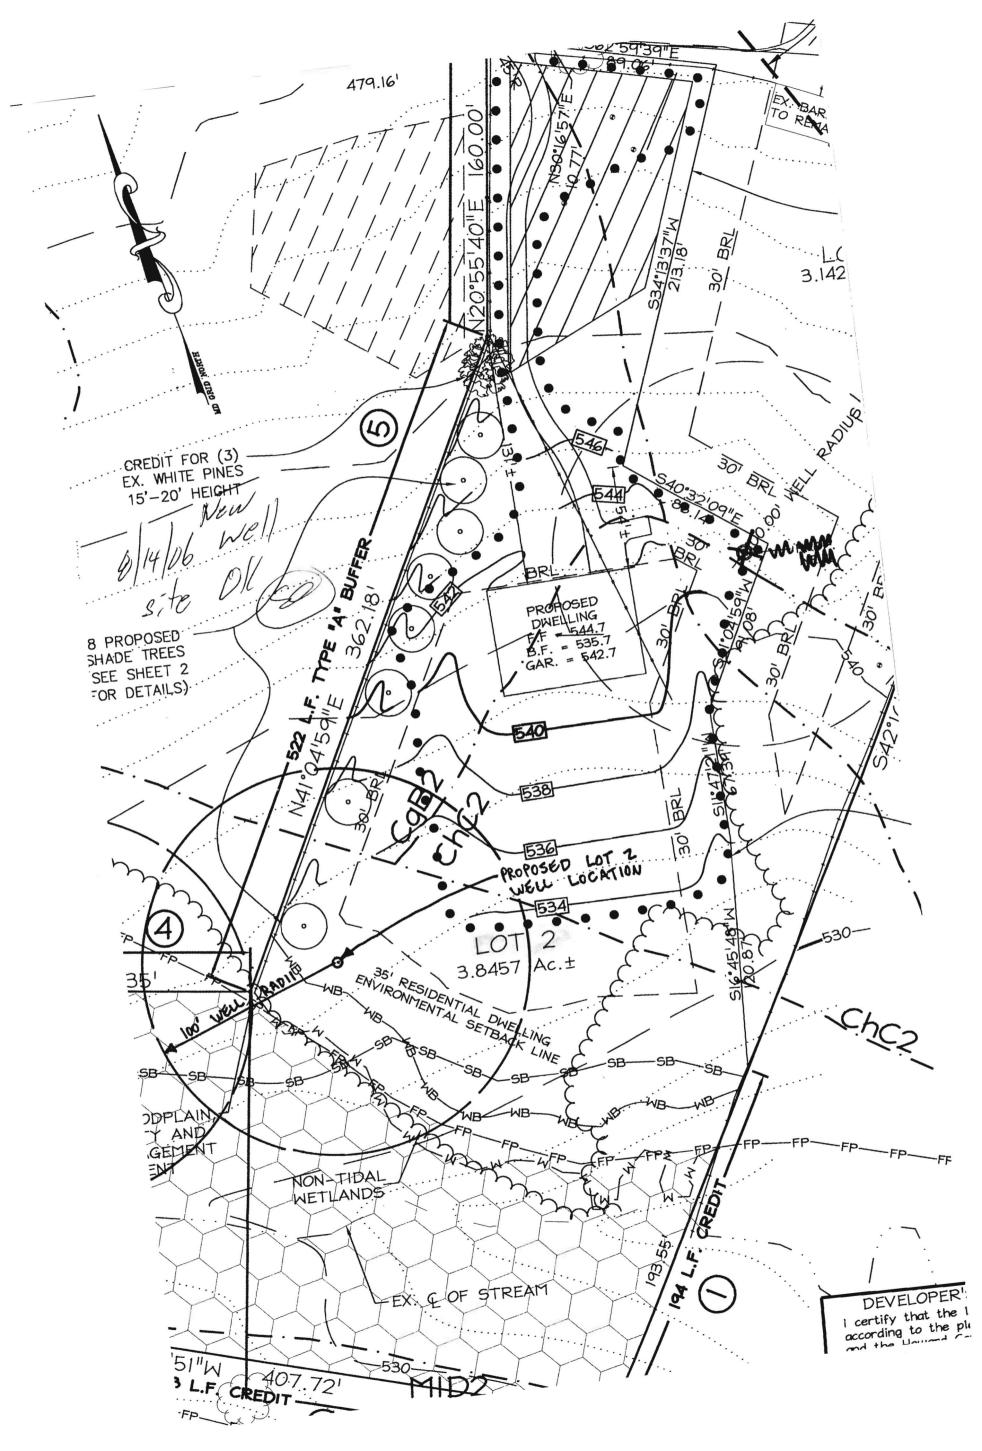

| pitlers adaptor covered with the 1/6/15 EC  pitless still covered 1/8/15 EC  John pumped out at well- pitless good 1/13/15 EC |





3525 H Ellicott Mills Drive, Ellicott City, MD 21043 (410) 313-2640 Fax (410) 313-2648 TDD (410) 313-2323 Toll Free 1-866-313-6300 website: www.hchealth.org

Penny E. Borenstein, M.D., M.P.H., Health Officer

# TO ALL INTERESTED PARTIES

When submitting a well permit application for a proposed well for new construction, please indicate one of the following:

- ☐ The well driller, builder or property owner will call the Health Department to schedule a time to meet in the field to verify the proposed well site location.

This sheet, along with two copies of an acceptable well site plan, must be attached to the green well permit application.

Revised 6/10/03

William Mitchell Jen Oaks Rd

# FOUNTAIN VALLEY ANALYTICAL LABORATORY, INC.

1413 Old Taneytown Rd. Westminster, MD (410) 848-1014