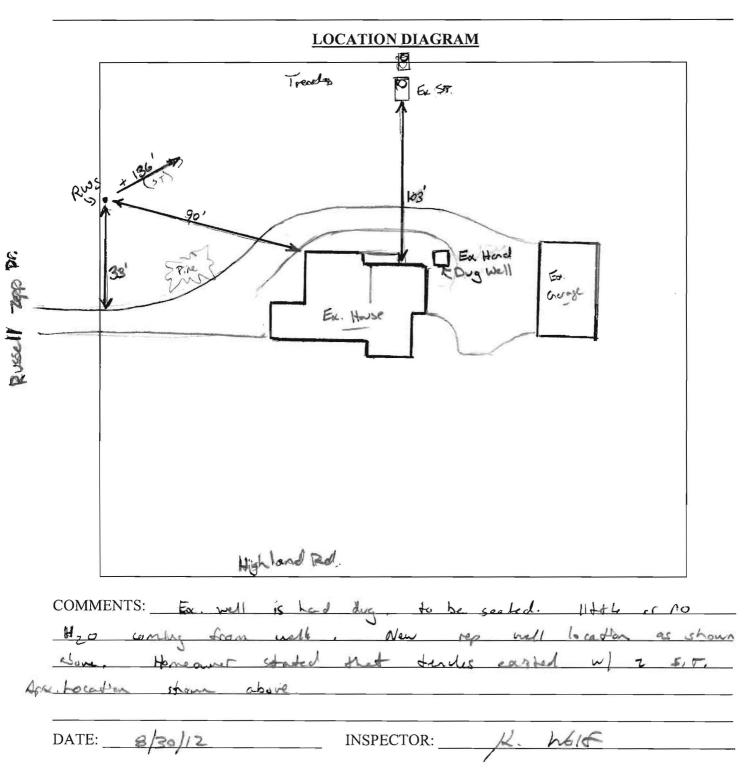

| C 1 08018 SEQUENCE NO.<br>(MDE USE ONLY)                                                                                                                                                                                                                                                               | STATE OF MARYLAND<br>WELL COMPLETION REPORT                                                                                                                           | THIS REPORT MUST BE SUBMITTED WITHIN<br>45 DAYS AFTER WELL IS COMPLETED.                                       |  |  |  |
|--------------------------------------------------------------------------------------------------------------------------------------------------------------------------------------------------------------------------------------------------------------------------------------------------------|-----------------------------------------------------------------------------------------------------------------------------------------------------------------------|----------------------------------------------------------------------------------------------------------------|--|--|--|
| 1 2 3 6<br>(THIS NUMBER IS TO BE PUNCHED<br>IN COLS. 3-6 ON ALL CARDS)                                                                                                                                                                                                                                 | FILL IN THIS FORM COMPLETELY<br>PLEASE TYPE                                                                                                                           | COUNTY<br>NUMBER A43092                                                                                        |  |  |  |
| ST/CO USE ONLY<br>DATE Received<br>MM DD 9 YY /2 MM DD 2<br>8 13 15                                                                                                                                                                                                                                    | LETED         Depth of Well           22         600'         26           20         (TO NEAREST FOOT)         0                                                     | PERMIT NO.<br>FROM "PERMIT TO DRILL WELL"<br>                                                                  |  |  |  |
| WELL SITE ADDRESS 13 Hast name<br>WELL SITE ADDRESS                                                                                                                                                                                                                                                    | l Lupp on first name TOWN 7                                                                                                                                           | fighter of ma 30227                                                                                            |  |  |  |
| SUBDIVISION                                                                                                                                                                                                                                                                                            | SECTION                                                                                                                                                               | LOT                                                                                                            |  |  |  |
| WELL LOG<br>Not required for driven wells                                                                                                                                                                                                                                                              | GROUTING RECORD YPS NO<br>WELL HAS BEEN GROUTED                                                                                                                       | C 3                                                                                                            |  |  |  |
| STATE THE KIND OF FORMATIONS PENETRATED, THEIR<br>COLOR, DEPTH, THICKNESS AND IF WATER BEARING                                                                                                                                                                                                         | WELL HAS BEEN GROUTED<br>(Circle Appropriate Box)<br>TYPE OF GROUTING MATERIAL (Circle one)                                                                           | PUMPING TEST                                                                                                   |  |  |  |
| DESCRIPTION (Use FEET check if water additional sheets if needed) FROM TO bearing                                                                                                                                                                                                                      | CEMENT CM BENTONITE CLAY BC                                                                                                                                           | HOURS PUMPED (nearest hour)                                                                                    |  |  |  |
| Sand 076                                                                                                                                                                                                                                                                                               | NO. OF BAGS 46 22 NO. OF POUNDS 45 46 9<br>GALLONS OF WATER<br>DEPTH OF GROUT SEAL (to nearest foot)                                                                  | PUMPING RATE (gal. per min.)<br>METHOD USED TO<br>MEASURE PUMPING RATE                                         |  |  |  |
| Dand 0 16<br>Mica Rock 76 600 -                                                                                                                                                                                                                                                                        | from 48 TOP 52 ft. to 54 BOTTOM 58 ft.<br>(enter 0 if from surface)                                                                                                   | WATER LEVEL (distance from land surface)<br>BEFORE PUMPING                                                     |  |  |  |
| Water 480                                                                                                                                                                                                                                                                                              | casing<br>types<br>insert<br>appropriate                                                                                                                              | WHEN PUMPING $\frac{17}{22}$ th.                                                                               |  |  |  |
|                                                                                                                                                                                                                                                                                                        | Code<br>below<br>PLASTIC<br>MAIN Nominal diameter<br>Total depth                                                                                                      | TYPE OF PUMP USED (for test)                                                                                   |  |  |  |
|                                                                                                                                                                                                                                                                                                        | CASING top (main) casing of main casing TYPE (nearest inch)! (nearest foot)                                                                                           | 272727CcentrifugalRrotaryO2727below)                                                                           |  |  |  |
|                                                                                                                                                                                                                                                                                                        | 60         61         63         64         66         70           E         OTHER CASING (if used)         A         diameter         depth (feet)                  | J jet S submersible                                                                                            |  |  |  |
|                                                                                                                                                                                                                                                                                                        | C inch from to                                                                                                                                                        | PUMP INSTALLED<br>DRILLER INSTALLED PUMP YES NO                                                                |  |  |  |
|                                                                                                                                                                                                                                                                                                        |                                                                                                                                                                       | (CIRCLE) (YES or NO)<br>IF DRILLER INSTALLS PUMP, THIS SECTION<br>MUST BE COMPLETED FOR ALL WELLS.             |  |  |  |
|                                                                                                                                                                                                                                                                                                        | screen type<br>or open hole<br>insert STEEL BRASS OPEN                                                                                                                | TYPE OF PUMP INSTALLED<br>PLACE (A,C,J,P,R,S,T,O) 29<br>IN BOX 29.<br>CAPACITY :                               |  |  |  |
|                                                                                                                                                                                                                                                                                                        | appropriate<br>code<br>below<br>BRONZE<br>HOLE<br>OT<br>OTHER                                                                                                         | GALLONS PER MINUTE<br>(to nearest gallon) 31 35<br>PUMP HORSE POWER                                            |  |  |  |
|                                                                                                                                                                                                                                                                                                        | C 2 DEPTH (nearest ft.)                                                                                                                                               | PUMP COLUMN LENGTH 41                                                                                          |  |  |  |
| WELL HYDROFRACTURED                                                                                                                                                                                                                                                                                    | $E_{A} = \frac{1}{8} \frac{1}{9} \frac{1}{11} \frac{1}{15} \frac{600}{17} \frac{1}{21}$                                                                               | CASING HEIGHT (circle appropriate box<br>+ above) 43 47<br>(circle appropriate box<br>and enter casing height) |  |  |  |
| CIRCLE APPROPRIATE LETTER<br>A WELL WAS ABANDONED AND SEALED<br>WHEN THIS WELL WAS COMPLETED<br>E ELECTRIC LOG OBTAINED                                                                                                                                                                                | $H \stackrel{2}{=} \begin{array}{ccccc} & & & \\ 23 & 24 & 26 & 30 & 32 & 36 \\ S \\ C \\ 3 \\ R & \begin{array}{ccccc} 3 \\ 38 & 39 & 41 & 45 & 47 & 51 \end{array}$ | 49 LAND SURFACE<br>49 below 2 (nearest)<br>49 foot)                                                            |  |  |  |
| P TEST WELL CONVERTED TO PRODUCTION WELL                                                                                                                                                                                                                                                               | E                                                                                                                                                                     | LATITUDE 3 9. 12701 N                                                                                          |  |  |  |
| I HEREBY CERTIFY THAT THIS WELL HAS BEEN CONSTRUCTED IN<br>ACCORDANCE WITH COMAR 26.04.04 "WELL CONSTRUCTION" AND<br>IN CONFORMANCE WITH ALL CONDITIONS STATED IN THE ABOVE<br>CAPTIONED PERMIT, AND THAT THE INFORMATION PRESENTED<br>HEREIN IS ACCURATE AND COMPLETE TO THE BEST OF MY<br>KNOWLEDGE. | DIAMETER<br>OF SCREEN                                                                                                                                                 | LONGITUDE 7 6.58 663 W<br>(DEFAULT COORD. WGS 84)<br>NOTES:                                                    |  |  |  |
| DRILLERS LIC. NO. 1 M SD Q 24 1                                                                                                                                                                                                                                                                        | GRAVEL PACK                                                                                                                                                           |                                                                                                                |  |  |  |
| DRILLERS SIGNATURE<br>(MUST MATCH SIGNATURE ON APPLICATION)                                                                                                                                                                                                                                            | INSERT F IN BOX 68 68<br>MDE USE ONLY<br>(NOT TO BE FILLED IN BY DRILLER)                                                                                             | and the second second                                                                                          |  |  |  |
|                                                                                                                                                                                                                                                                                                        | T (E.R.O.S.) W Q                                                                                                                                                      |                                                                                                                |  |  |  |
| SITE SUPERVISOR (sign. of driller or journeyman responsible for sitework if different from permittee)                                                                                                                                                                                                  | 70     72       TELESCOPE     LOG       CASING     INDICATOR   OTHER DATA                                                                                             |                                                                                                                |  |  |  |