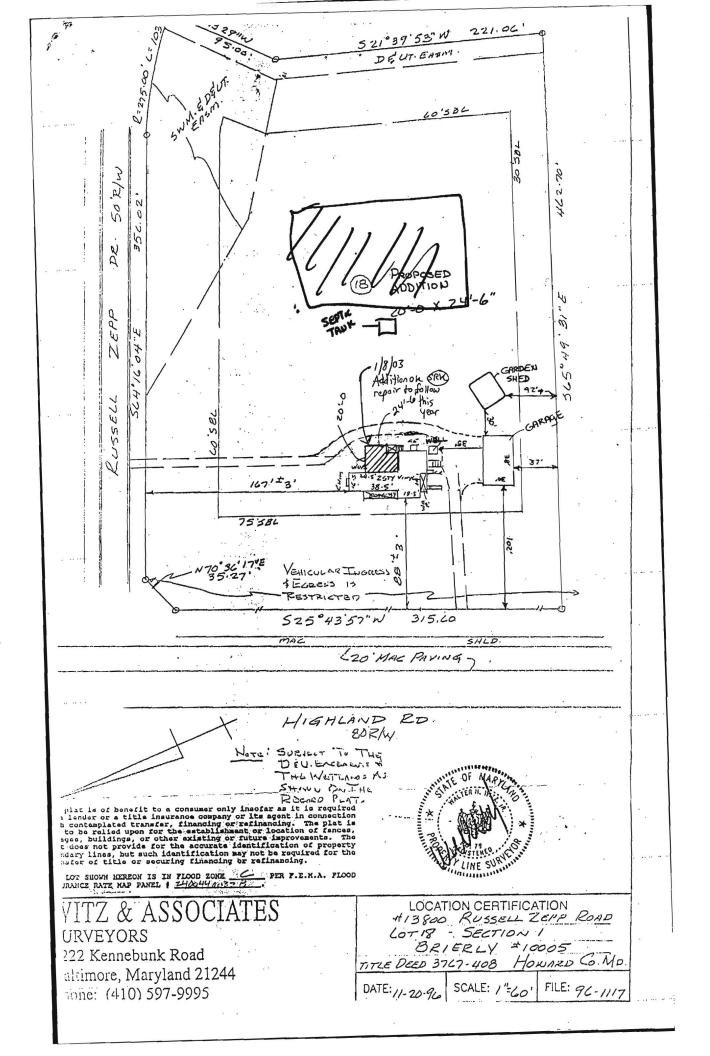

| C 1 08018 SEQUENCE NO.<br>(MDE USE ONLY)                                                                                                                                                                                                                                                               | STATE OF MARYLAND<br>WELL COMPLETION REPORT                                                                                                                           | THIS REPORT MUST BE SUBMITTED WITHIN<br>45 DAYS AFTER WELL IS COMPLETED.                                       |  |  |  |
|--------------------------------------------------------------------------------------------------------------------------------------------------------------------------------------------------------------------------------------------------------------------------------------------------------|-----------------------------------------------------------------------------------------------------------------------------------------------------------------------|----------------------------------------------------------------------------------------------------------------|--|--|--|
| 1 2 3 6<br>(THIS NUMBER IS TO BE PUNCHED<br>IN COLS. 3-6 ON ALL CARDS)                                                                                                                                                                                                                                 | FILL IN THIS FORM COMPLETELY<br>PLEASE TYPE                                                                                                                           | COUNTY<br>NUMBER A43092                                                                                        |  |  |  |
| ST/CO USE ONLY<br>DATE Received<br>MM DD 9 YY /2 MM DD 2<br>8 13 15                                                                                                                                                                                                                                    | LETED         Depth of Well           22         600'         26           20         (TO NEAREST FOOT)         0                                                     | PERMIT NO.<br>FROM "PERMIT TO DRILL WELL"<br>                                                                  |  |  |  |
| WELL SITE ADDRESS 13 Hast name<br>WELL SITE ADDRESS                                                                                                                                                                                                                                                    | l Lupp on first name TOWN 7                                                                                                                                           | fighter of ma 30227                                                                                            |  |  |  |
| SUBDIVISION                                                                                                                                                                                                                                                                                            | SECTION                                                                                                                                                               | LOT                                                                                                            |  |  |  |
| WELL LOG<br>Not required for driven wells                                                                                                                                                                                                                                                              | GROUTING RECORD YPS NO<br>WELL HAS BEEN GROUTED                                                                                                                       | C 3                                                                                                            |  |  |  |
| STATE THE KIND OF FORMATIONS PENETRATED, THEIR<br>COLOR, DEPTH, THICKNESS AND IF WATER BEARING                                                                                                                                                                                                         | WELL HAS BEEN GROUTED<br>(Circle Appropriate Box)<br>TYPE OF GROUTING MATERIAL (Circle one)                                                                           | PUMPING TEST                                                                                                   |  |  |  |
| DESCRIPTION (Use FEET check if water additional sheets if needed) FROM TO bearing                                                                                                                                                                                                                      | CEMENT CM BENTONITE CLAY BC                                                                                                                                           | HOURS PUMPED (nearest hour)                                                                                    |  |  |  |
| Sand 076                                                                                                                                                                                                                                                                                               | NO. OF BAGS 46 22 NO. OF POUNDS 45 46 9<br>GALLONS OF WATER<br>DEPTH OF GROUT SEAL (to nearest foot)                                                                  | PUMPING RATE (gal. per min.)<br>METHOD USED TO<br>MEASURE PUMPING RATE                                         |  |  |  |
| Dand 0 16<br>Mica Rock 76 600 -                                                                                                                                                                                                                                                                        | from 48 TOP 52 ft. to 54 BOTTOM 58 ft.<br>(enter 0 if from surface)                                                                                                   | WATER LEVEL (distance from land surface)<br>BEFORE PUMPING                                                     |  |  |  |
| Water 480                                                                                                                                                                                                                                                                                              | casing<br>types<br>insert<br>appropriate                                                                                                                              | WHEN PUMPING $\frac{17}{22}$ th.                                                                               |  |  |  |
|                                                                                                                                                                                                                                                                                                        | Code<br>below<br>PLASTIC<br>MAIN Nominal diameter<br>Total depth                                                                                                      | TYPE OF PUMP USED (for test)                                                                                   |  |  |  |
|                                                                                                                                                                                                                                                                                                        | CASING top (main) casing of main casing TYPE (nearest inch)! (nearest foot)                                                                                           | 272727CcentrifugalRrotaryO2727below)                                                                           |  |  |  |
|                                                                                                                                                                                                                                                                                                        | 60         61         63         64         66         70           E         OTHER CASING (if used)         A         diameter         depth (feet)                  | J jet S submersible                                                                                            |  |  |  |
|                                                                                                                                                                                                                                                                                                        | C inch from to                                                                                                                                                        | PUMP INSTALLED<br>DRILLER INSTALLED PUMP YES NO                                                                |  |  |  |
|                                                                                                                                                                                                                                                                                                        |                                                                                                                                                                       | (CIRCLE) (YES or NO)<br>IF DRILLER INSTALLS PUMP, THIS SECTION<br>MUST BE COMPLETED FOR ALL WELLS.             |  |  |  |
|                                                                                                                                                                                                                                                                                                        | screen type<br>or open hole<br>insert STEEL BRASS OPEN                                                                                                                | TYPE OF PUMP INSTALLED<br>PLACE (A,C,J,P,R,S,T,O) 29<br>IN BOX 29.<br>CAPACITY :                               |  |  |  |
|                                                                                                                                                                                                                                                                                                        | appropriate<br>code<br>below<br>BRONZE<br>HOLE<br>OT<br>OTHER                                                                                                         | GALLONS PER MINUTE<br>(to nearest gallon) 31 35<br>PUMP HORSE POWER                                            |  |  |  |
|                                                                                                                                                                                                                                                                                                        | C 2 DEPTH (nearest ft.)                                                                                                                                               | PUMP COLUMN LENGTH 41                                                                                          |  |  |  |
| WELL HYDROFRACTURED                                                                                                                                                                                                                                                                                    | $E_{A} = \frac{1}{8} \frac{1}{9} \frac{1}{11} \frac{1}{15} \frac{600}{17} \frac{1}{21}$                                                                               | CASING HEIGHT (circle appropriate box<br>+ above) 43 47<br>(circle appropriate box<br>and enter casing height) |  |  |  |
| CIRCLE APPROPRIATE LETTER<br>A WELL WAS ABANDONED AND SEALED<br>WHEN THIS WELL WAS COMPLETED<br>E ELECTRIC LOG OBTAINED                                                                                                                                                                                | $H \stackrel{2}{=} \begin{array}{ccccc} & & & \\ 23 & 24 & 26 & 30 & 32 & 36 \\ S \\ C \\ 3 \\ R & \begin{array}{ccccc} 3 \\ 38 & 39 & 41 & 45 & 47 & 51 \end{array}$ | 49 LAND SURFACE<br>49 below 2 (nearest)<br>49 foot)                                                            |  |  |  |
| P TEST WELL CONVERTED TO PRODUCTION WELL                                                                                                                                                                                                                                                               | E                                                                                                                                                                     | LATITUDE 3 9. 12701 N                                                                                          |  |  |  |
| I HEREBY CERTIFY THAT THIS WELL HAS BEEN CONSTRUCTED IN<br>ACCORDANCE WITH COMAR 26.04.04 "WELL CONSTRUCTION" AND<br>IN CONFORMANCE WITH ALL CONDITIONS STATED IN THE ABOVE<br>CAPTIONED PERMIT, AND THAT THE INFORMATION PRESENTED<br>HEREIN IS ACCURATE AND COMPLETE TO THE BEST OF MY<br>KNOWLEDGE. | DIAMETER<br>OF SCREEN                                                                                                                                                 | LONGITUDE 7 6.58 663 W<br>(DEFAULT COORD. WGS 84)<br>NOTES:                                                    |  |  |  |
| DRILLERS LIC. NO. 1 M SD Q 24 1                                                                                                                                                                                                                                                                        | GRAVEL PACK                                                                                                                                                           |                                                                                                                |  |  |  |
| DRILLERS SIGNATURE<br>(MUST MATCH SIGNATURE ON APPLICATION)                                                                                                                                                                                                                                            | INSERT F IN BOX 68 68<br>MDE USE ONLY<br>(NOT TO BE FILLED IN BY DRILLER)                                                                                             | and the second second                                                                                          |  |  |  |
|                                                                                                                                                                                                                                                                                                        | T (E.R.O.S.) W Q                                                                                                                                                      |                                                                                                                |  |  |  |
| SITE SUPERVISOR (sign. of driller or journeyman responsible for sitework if different from permittee)                                                                                                                                                                                                  | 70     72       TELESCOPE     LOG       CASING     INDICATOR   OTHER DATA                                                                                             |                                                                                                                |  |  |  |