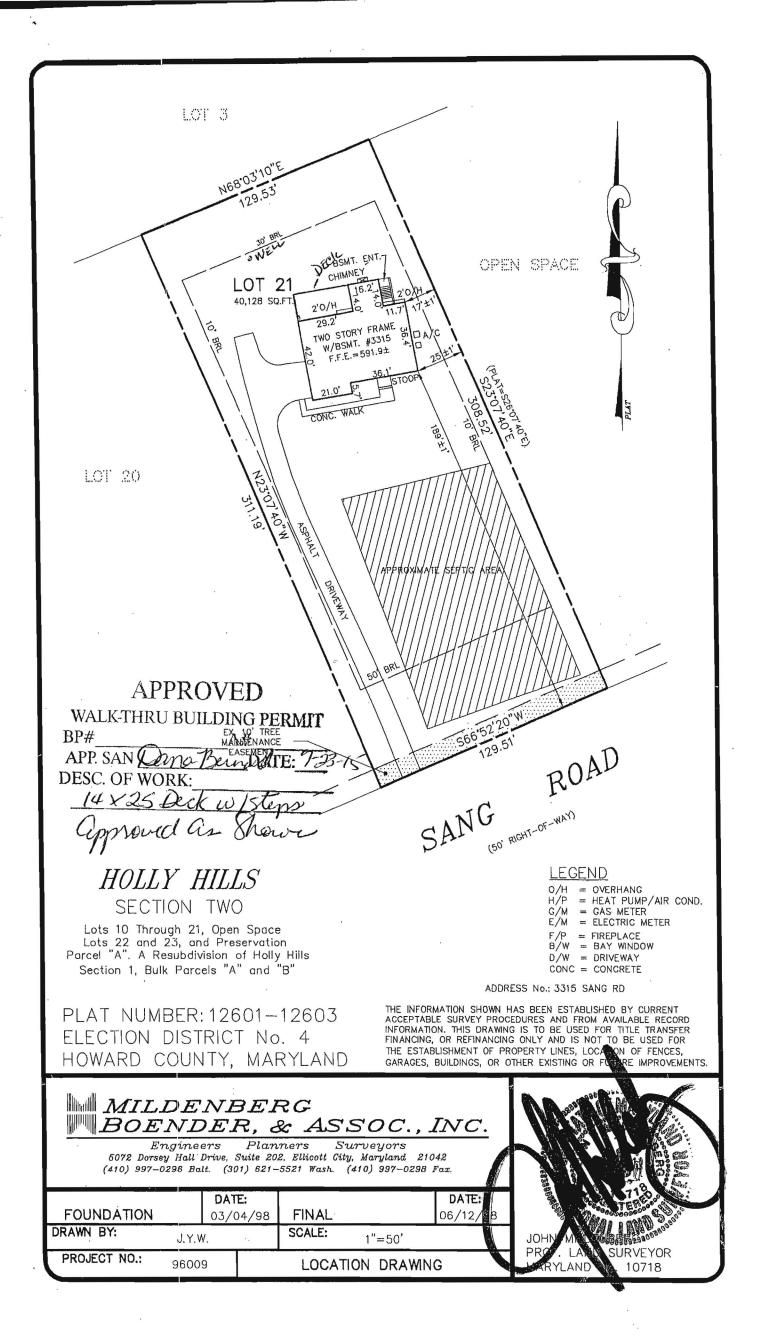

## Walk Shen Permit Application

Howard County Maryland Department of Inspections, Licenses and Permits Date Received:

|                                       | Permits: 410<br>www.howardco              | -313-2455 • • • • • • • • • • • • • • • • • •                                                        |
|---------------------------------------|-------------------------------------------|------------------------------------------------------------------------------------------------------|
| Building Address: 3315 SA             | VG RO                                     | Property Owner's Name: Peter Estabrook                                                               |
| City: <u>GleNWOOD</u> State:          |                                           | Address: 3315 SANG RD<br>City: GIENWOD State: MO Zip Code: 21736                                     |
| Suite/Apt. #SDP/                      | WP/BA #:                                  | Phone: 443-744-10777ax:                                                                              |
| Census Tract:                         | Subdivision                               | Email: Peter, Estabook @ G-MAIL, COM                                                                 |
|                                       | 2                                         | a                                                                                                    |
| Section: Area:<br>Tax Map: Parcel:    | Lot:Cot:                                  | Applicant's Name & Mailing Address, (If other than stated herein)<br>Applicant's Name: SAME みみ みらい C |
| Zoning: Map Coordinate                |                                           | Address:            City:            State:        Zip Code:                                         |
| zoning: Map coordinate                | ES LOUSIZE                                | Phone: Fax:                                                                                          |
| Existing Use: Single Fr               | mile Prin Illing                          | Email:                                                                                               |
|                                       |                                           |                                                                                                      |
| Proposed Use: SFD W                   | Deuk                                      | Contractor Company: HOME OWNE                                                                        |
| Estimated Construction Cost: \$       | 600                                       | Contact Person:                                                                                      |
| Description of Work: BUID             |                                           | Address:                                                                                             |
|                                       |                                           | City:State:Zip Code:                                                                                 |
|                                       | w/steps                                   | License No. :                                                                                        |
| Open                                  |                                           | Phone: Fax:                                                                                          |
| Occupant or Tenant: Occup             | DANT                                      | Email:                                                                                               |
| Was tenant space previously occupied? | □Yes □No                                  | Engineer/Architect Company:                                                                          |
| Contact Name:                         |                                           | Responsible Design Prof.:                                                                            |
| Address:                              | ·                                         | Address:                                                                                             |
|                                       |                                           |                                                                                                      |
| City: 5                               | State: Zip Code:                          | City:State:Zip Code:                                                                                 |
| Phone:                                | Fax:                                      | Phone: Fax:                                                                                          |
| Email:                                |                                           | Email:                                                                                               |
| Commercial Building Characteristics   | Residential Building Characteristics      | Utilities                                                                                            |
| Height:                               | SF Dwelling SF Townhouse                  | Water Supply                                                                                         |
| No. of stories:                       | Depth Width                               |                                                                                                      |
| Gross area, sq. ft./floor:            | 1 <sup>st</sup> floor:                    | Txt Private                                                                                          |
|                                       | 2 <sup>nd</sup> floor:                    |                                                                                                      |
| Area of construction (sq. ft.):       | Basement:                                 | <u>Sewage Disposal</u>                                                                               |
|                                       | Finished Basement                         |                                                                                                      |
| Use group:                            | Unfinished Basement                       | Private                                                                                              |
| Ctime time t                          |                                           | Electric: 🗆 Yes 🗇 No                                                                                 |
| Construction type:                    | □ Slab on Grade                           | Gas: 🗆 Yes 🗆 No                                                                                      |
| Structural Steel                      | No. of Bedrooms:<br>Multi-family Dwelling | Heating System                                                                                       |
|                                       | No. of efficiency units:                  |                                                                                                      |
| □ Wood Frame                          | No. of 1 BR units:                        | □ Natural Gas □ Propane Gas                                                                          |
| □ State Certified Modular             | No. of 2 BR units:                        |                                                                                                      |
|                                       | No. of 3 BR units:                        | Sprinkler System:                                                                                    |
|                                       | Other Structure:                          | Ves No                                                                                               |
|                                       | Dimensions:                               |                                                                                                      |
| Roadside Tree Project Permit          | Footings:                                 |                                                                                                      |
| □Yes No                               | Roof:                                     | Grading Permit Number:                                                                               |
| Roadside Tree Project Permit #        | State Certified Modular                   |                                                                                                      |
|                                       | Manufactured Home                         | Building Shell Permit Number:                                                                        |