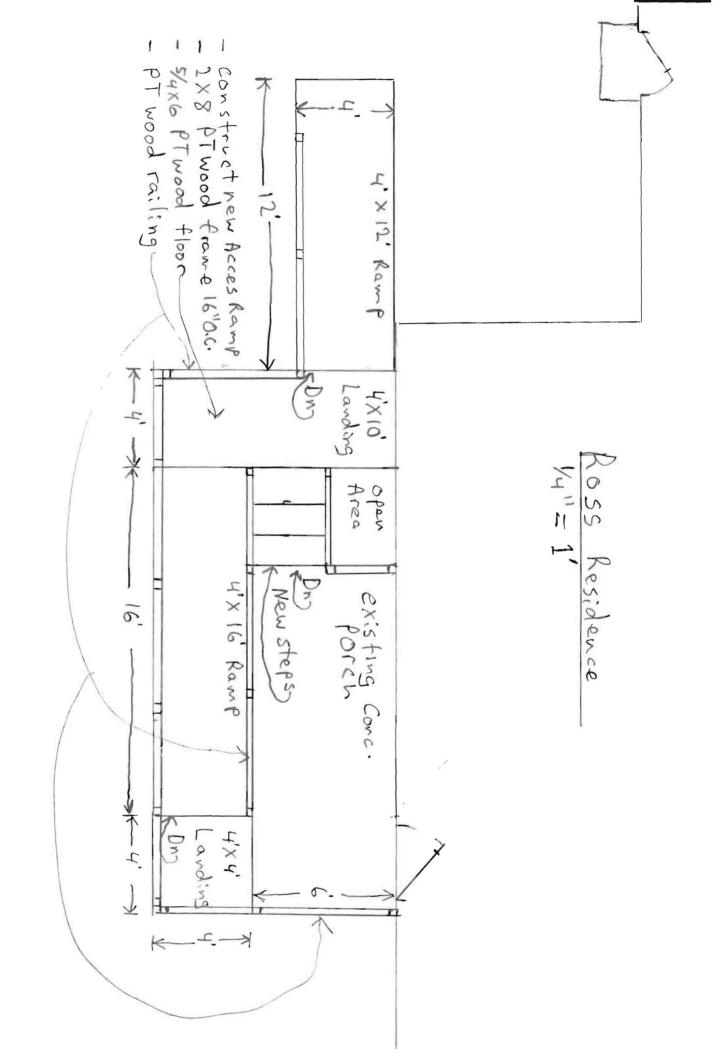

**Commercial Building Characteristics** 

Construction type:

**Roadside Tree Project Permit** 

Roadside Tree Project Permit #

Gross area, sq. ft./floor:

Reinforced Concrete

□ State Certified Modular

□ Structural Steel □ Masonry

U Wood Frame

A

Area of construction (sq. ft.):

410 379-0743 State:\_

Estimated Construction Cost: \$\_

Accessramp

Parcel: Map Coordinates:

city: Hanover

Use group:

Tax Map: \_

Existing Use: \_\_\_\_ Proposed Use: \_\_\_\_\_