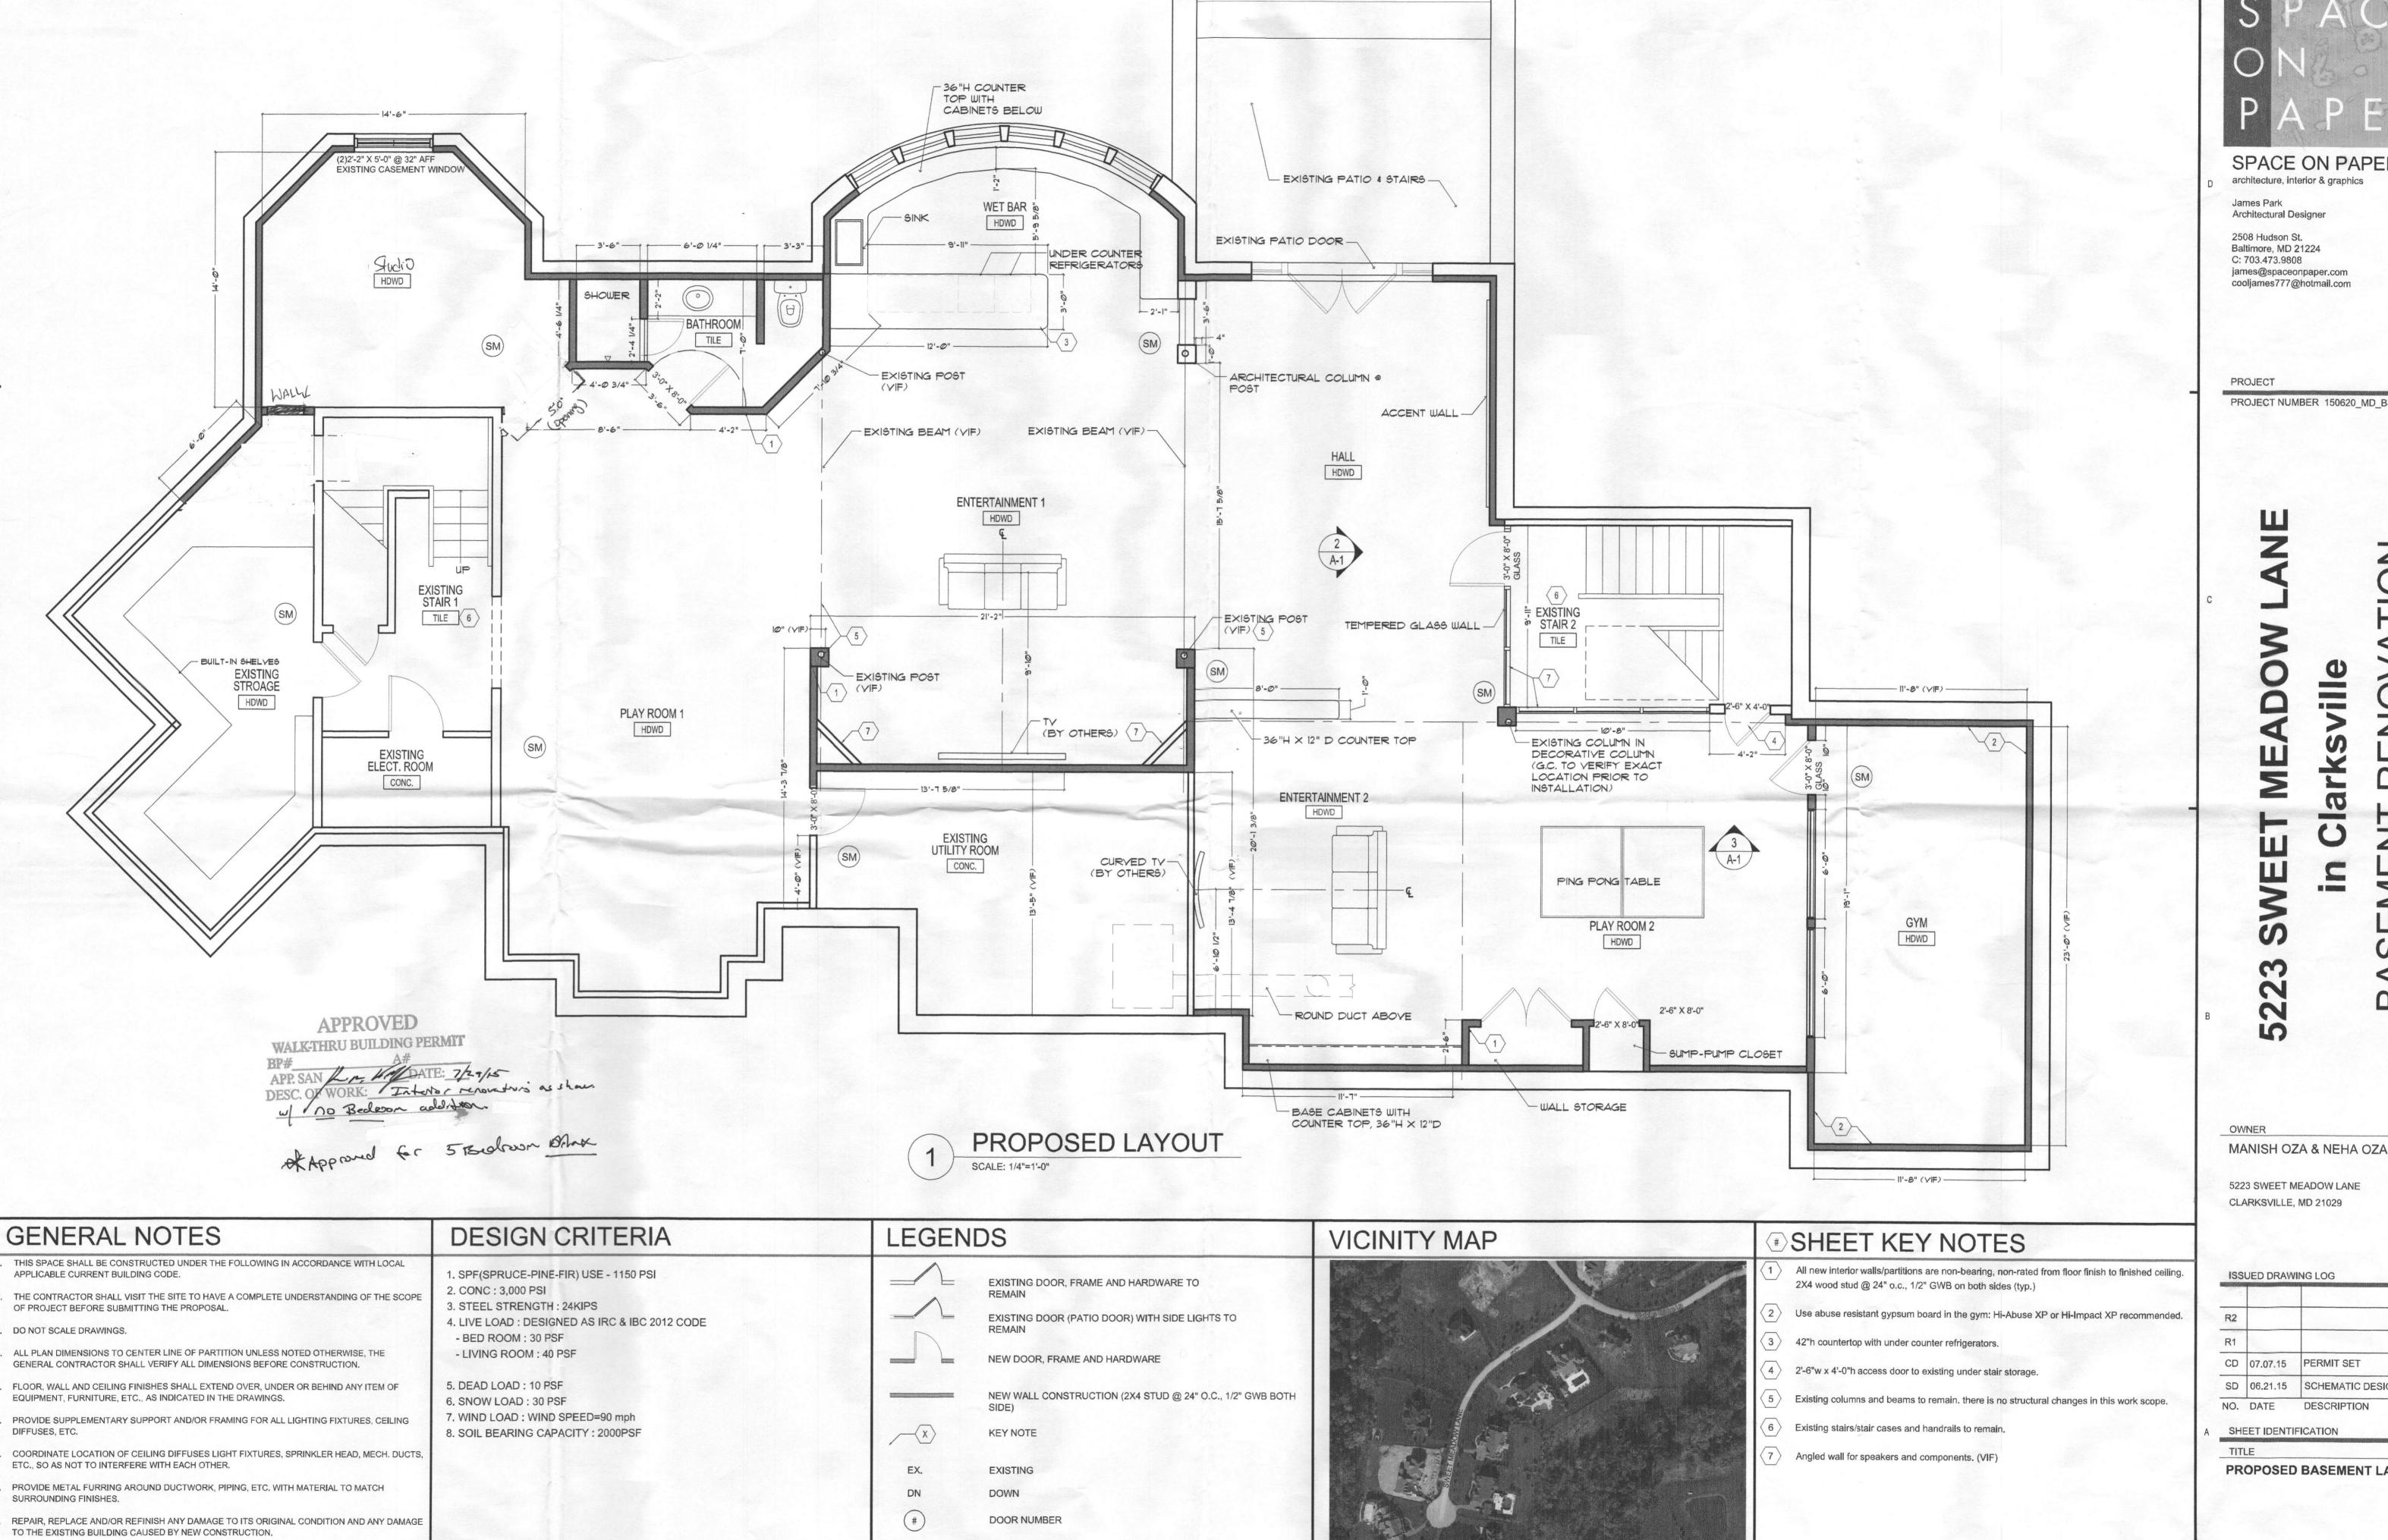

-ROOM TITLE

-FLOOR FINISH: HDWD (HARDWOOD), CONC (CONCRETE)

SMOKE DETECTOR (HARD WIRED)

BEDROOM

HDWD

10. DO NOT DISTURB OR DISRUPT UTILITIES SERVING THE EXISTING BUILDING.

SERVICE AREAS WITHIN.

. CONSTRUCTION SHALL AT NO TIME RESTRICT ACCESS TO THE EXISTING BUILDING OR THE

. CONTRACTOR SHALL "DOVETAIL" AND GET OWNER/TENANT APPROVAL OF "DOWN TIME"

SCHEDULING, LENGTH AND EXTENT AT LEAST 24 HOURS PRIOR TO THE SCHEDULE DOWN.

SPACE ON PAPER

PROJECT NUMBER 150620\_MD\_BSMNT

5223 SWEET MEADOW LANE

CD 07.07.15 PERMIT SET SD 06.21.15 | SCHEMATIC DESIGN

PROPOSED BASEMENT LAYOUT

NUMBER

© 2009 SOP

PROJECT

PROJECT NUMBER 150620\_MD\_BSMNT

SWEET MEADOW LANE
in Clarksville

OWNE

MANISH OZA & NEHA OZA

5223 SWEET MEADOW LANE CLARKSVILLE, MD 21029

| ISS              | UED DRAW | ING LOG          |
|------------------|----------|------------------|
| Distribute Const |          |                  |
| R2               |          |                  |
| R1               |          |                  |
| CD               | 07.07.15 | PERMIT SET       |
| SD               | 06.21.15 | SCHEMATIC DESIGN |
| NO.              | DATE     | DESCRIPTION      |