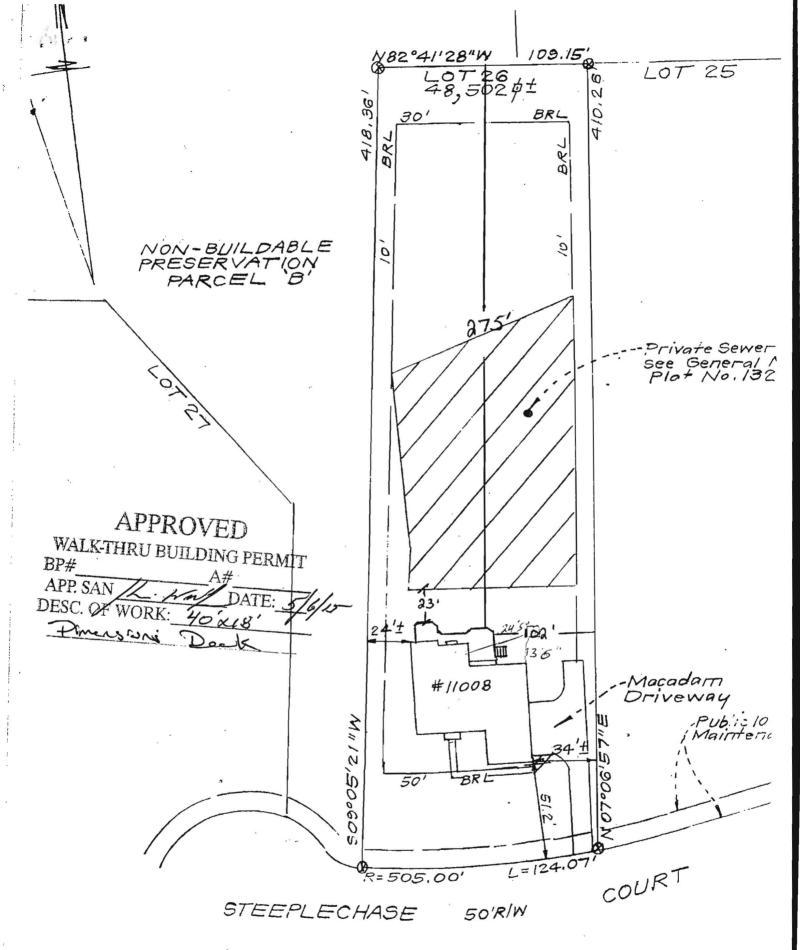

| Building Address: 11008 5                                                                                                                     | Property Owner's Name: Us @               | ST, HARC                                                                | LD+ ANNE                                                            |                      |                               |  |
|-----------------------------------------------------------------------------------------------------------------------------------------------|-------------------------------------------|-------------------------------------------------------------------------|---------------------------------------------------------------------|----------------------|-------------------------------|--|
| City: ELLICOTT CITYState:                                                                                                                     | MD Zip Code: 21                           | Address: 11008 STEEPLE CHASE CT                                         |                                                                     |                      |                               |  |
| Suite/Apt. #SDI                                                                                                                               |                                           | City: FLLICOTT CITY State: MD Zip Code: 21042  Phone: 410,497.7461 Fax: |                                                                     |                      |                               |  |
| Census Tract:                                                                                                                                 |                                           | 1                                                                       | Email:                                                              |                      |                               |  |
| Section: Are                                                                                                                                  |                                           |                                                                         | Applicant's Name & Mailing Ad                                       | ddress. (If other th | nan stated herein)            |  |
| Tax Map: <u>ひのネタ</u> Parcel:                                                                                                                  | 0021 Grid: C                              | Applicant's Name                                                        |                                                                     |                      |                               |  |
| Zoning: Map Coordinates: Lot Size: 1/13 A                                                                                                     |                                           |                                                                         | Address: 1101 PULASK 1 HYKIY City: BALTO State: M3 Zip Code: 2116 A |                      |                               |  |
|                                                                                                                                               |                                           |                                                                         | Phone: 410 335 40                                                   | 196Fax: 410          | 335 4096                      |  |
| Existing Use:                                                                                                                                 |                                           |                                                                         |                                                                     |                      | 0.5010166                     |  |
| Proposed Use:                                                                                                                                 |                                           |                                                                         | Contractor Company: CREATIVE DECK DESIGNS Contact Person:           |                      |                               |  |
| Estimated Construction Cost: \$                                                                                                               |                                           |                                                                         | Address: 1101 PULASICI HYWY                                         |                      |                               |  |
| Description of Work: Open clerk 40'x 18'                                                                                                      |                                           |                                                                         | City: BALTState                                                     |                      |                               |  |
| <u> </u>                                                                                                                                      |                                           |                                                                         | License No.: 37346                                                  |                      |                               |  |
|                                                                                                                                               |                                           |                                                                         | Phone: 410-335.4095Fax: 410-331-4096                                |                      |                               |  |
| Occupant or Tenant:                                                                                                                           |                                           |                                                                         | Email:                                                              |                      |                               |  |
| Was tenant space previously occupied                                                                                                          | i? □Yes                                   | □No                                                                     | Engineer/Architect Company: _                                       |                      |                               |  |
| Contact Name:                                                                                                                                 |                                           |                                                                         | Responsible Design Prof.:                                           |                      |                               |  |
| Address:                                                                                                                                      |                                           | Address:                                                                |                                                                     |                      |                               |  |
| City:                                                                                                                                         |                                           |                                                                         | City:State                                                          |                      |                               |  |
| Phone:                                                                                                                                        |                                           |                                                                         | Phone:                                                              |                      |                               |  |
| Email:                                                                                                                                        |                                           |                                                                         | 150                                                                 | 1 ax                 |                               |  |
| Liliali.                                                                                                                                      |                                           |                                                                         | Email:                                                              |                      |                               |  |
| Commercial Building Characteristics                                                                                                           |                                           |                                                                         | Utilities                                                           |                      |                               |  |
| Height: No. of stories:                                                                                                                       | ☐ SF Dwelling ☐ SF Tow  Depth             | nhouse<br>Width                                                         | Water Supply                                                        |                      |                               |  |
| Gross area, sq. ft./floor:                                                                                                                    | 1 <sup>st</sup> floor:                    | wiatii                                                                  | Public                                                              |                      |                               |  |
|                                                                                                                                               | 2 <sup>nd</sup> floor:                    | ×                                                                       | Private                                                             |                      |                               |  |
| Area of construction (sq. ft.):                                                                                                               | Basement:                                 |                                                                         | Sewage Disposal                                                     |                      | ·                             |  |
| Hea group:                                                                                                                                    | ☐ Finished Basement                       |                                                                         | Public                                                              |                      |                               |  |
| Use group:                                                                                                                                    | e group: Unfinished Basement  Crawl Space |                                                                         | ☐ Private ☐ Private ☐ No                                            |                      |                               |  |
| Construction type:                                                                                                                            | ☐ Slab on Grade                           |                                                                         |                                                                     |                      |                               |  |
| ☐ Reinforced Concrete                                                                                                                         | No. of Bedrooms:                          |                                                                         |                                                                     |                      |                               |  |
| ☐ Structural Steel                                                                                                                            | Multi-family Dwe                          | elling                                                                  | Heating System                                                      |                      |                               |  |
| Masonry No. of efficiency units:                                                                                                              |                                           |                                                                         | ☐ Electric ☐ Oil                                                    |                      |                               |  |
| Wood Frame No. of 1 BR units:                                                                                                                 |                                           |                                                                         | ☐ Natural Gas ☐ Propane Gas                                         |                      |                               |  |
| ☐ State Certified Modular                                                                                                                     | No. of 2 BR units:  No. of 3 BR units:    |                                                                         | Other:                                                              |                      |                               |  |
| <del> </del>                                                                                                                                  | Other Structure:                          |                                                                         | Sprinkler System:                                                   |                      |                               |  |
|                                                                                                                                               | Dimensions:                               |                                                                         | ☐ Yes ☐ No                                                          |                      |                               |  |
| > Roadside Tree Project Permit                                                                                                                | Footings:                                 |                                                                         |                                                                     |                      |                               |  |
| □Yes □No                                                                                                                                      | Roof:                                     |                                                                         | Grading Permit Number:                                              |                      |                               |  |
| Roadside Tree Project Permit #                                                                                                                | ☐ State Certified Modula                  | ar                                                                      |                                                                     |                      | 4                             |  |
|                                                                                                                                               | ☐ Manufactured Home                       |                                                                         | Building Shell Perm                                                 | nit Number:          | 4                             |  |
| THE UNDERSIGNED HEREBY CERTIFIES AND AG WITH ALL REGULATIONS OF HOWARD COUNTY THIS APPLICATION; (5) THAT HE/SHE GRANTS CAPPlicant's Signature | WHICH ARE APPLICABLE THERETO;             | (4) THAT HE/SHE VITER ONTO THIS PRO                                     | WILL PERFORM NO WORK ON THE ABOVE R                                 | REFERENCED PROPERTY  | NOT SPECIFICALLY DESCRIBED IN |  |
| Email Address                                                                                                                                 |                                           | -                                                                       | Testo                                                               |                      |                               |  |
| Email Address                                                                                                                                 |                                           | _                                                                       | ate                                                                 |                      |                               |  |
| Title/Company                                                                                                                                 |                                           |                                                                         |                                                                     |                      |                               |  |
|                                                                                                                                               |                                           | PLEASE WRITE NE                                                         | FINANCE OF HOWARD COUNTY  ATLY & LEGIBLY**  E USE ONLY-             |                      | *                             |  |
| ACEUCY .                                                                                                                                      | CICALATURE OF ARESOLUTION                 | 20. NO THE SHAREST A HELL                                               | Carlos Salaria Anthropagnica                                        | Filing Fee           | \$                            |  |
| AGENCY DATE                                                                                                                                   | SIGNATURE OF APPROVAL                     | JAL DPZ SETBACK INFORMATION Front:                                      |                                                                     | Permit Fee           | \$                            |  |
| State Highways                                                                                                                                |                                           | Rear:                                                                   |                                                                     | Tech Fee             | \$                            |  |
| Building Officials                                                                                                                            | Side:                                     |                                                                         | Excise Tax                                                          | Ś                    |                               |  |