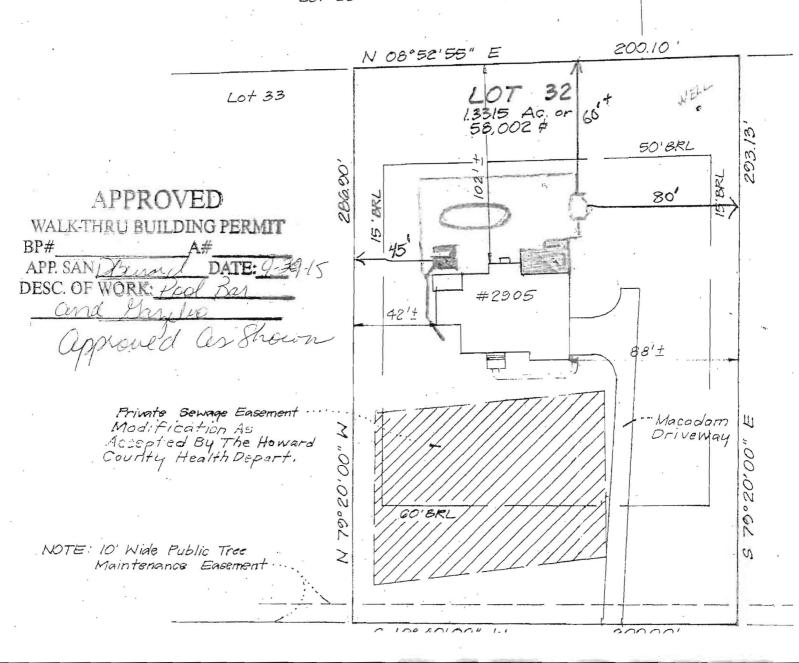

|     |
| Side:                        |       |     |
| Side St.:                    |       |     |
| All minimum setbacks met?    | ☐ Yes | □No |
| Is Entrance Permit Required? | ☐ Yes | □No |
| Historic District?           | ☐ Yes | □No |
| Lot Coverage for New Town Zo | one:  |     |
| SDP/Red-line approval date:  |       |     |

| Filing Fee           | \$ 25.00 |
|----------------------|----------|
| Permit Fee           | \$       |
| Tech Fee             | \$       |
| Excise Tax           | \$       |
| PSFS                 | \$       |
| <b>Guaranty Fund</b> | \$       |
| Add'l per Fee        | \$       |
| Total Fees           | \$       |
| Sub-Total Paid       | \$       |
| Balance Due          | \$       |
| Check                | #        |

WYNFIELD Plat GO43

Lot 20