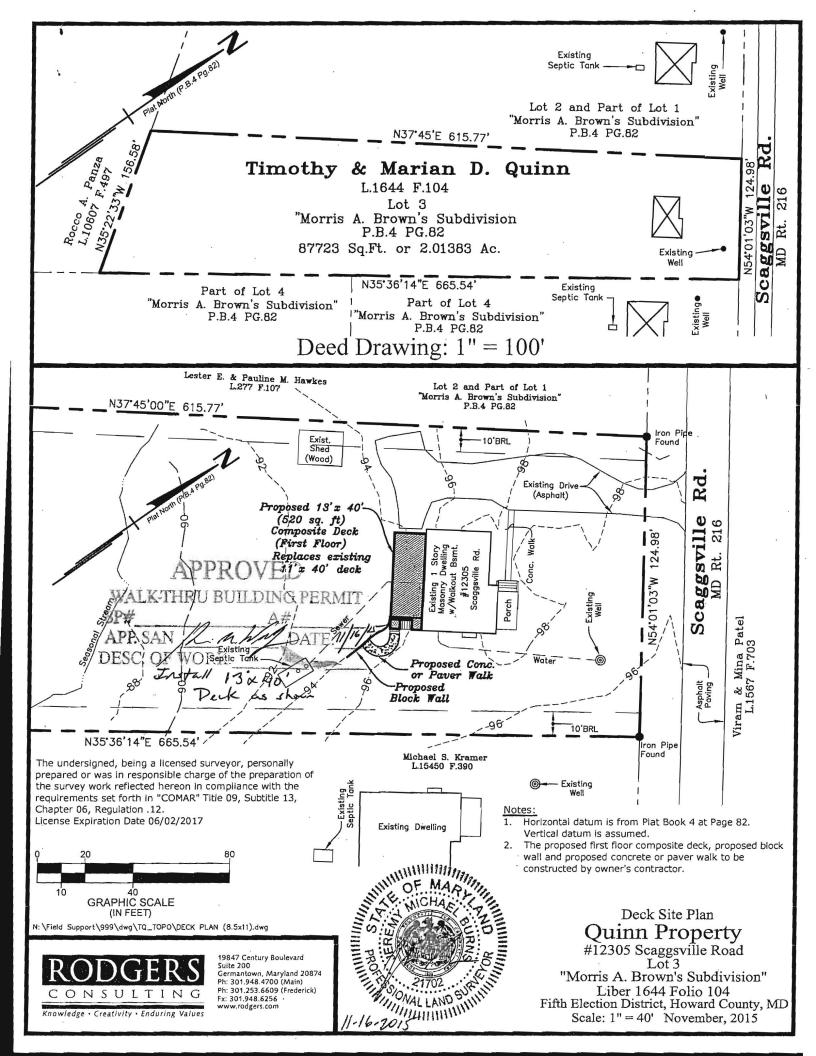

| Building Address: 12305 Scaggsville Roa       | d                                               | Property Owner's Name: Timothy P. & Marian D.                                                 | Quinn                      |  |
|-----------------------------------------------|-------------------------------------------------|-----------------------------------------------------------------------------------------------|----------------------------|--|
| tity: Fulton State:                           | Maryland Zip Code: 20759                        | Address: 12305 Scaggsville Road                                                               | 7: 0 1 20750               |  |
|                                               | /WP/BA #:                                       | City: <u>Fulton</u> State: <u>Maryland</u><br>Phone: (h) 301-854-2509 (c) 301-983-2547 Fax: _ | Zip Code: 20759            |  |
|                                               |                                                 | Email: tquinn@rodgers.com                                                                     | _                          |  |
|                                               | _ Subdivision: Morris A. Brown's Subdivision    |                                                                                               |                            |  |
| Section: Area                                 | a: 2.00 Ac Lot: 3                               | Applicant's Name & Mailing Address, (If other                                                 |                            |  |
| Fax Map: _40 Parcel:_                         | 212 Grid: 18                                    | Applicant's Name:<br>Address:                                                                 |                            |  |
| Zoning: <u>RR</u> Map Coordina                | tes: Lot Size: 2.00 Ac.                         | City: State:                                                                                  | Zip Code:                  |  |
|                                               |                                                 | Phone: Fax:                                                                                   |                            |  |
| Existing Use: Residential with deck and ste   | eps.                                            | Email:                                                                                        |                            |  |
| Proposed Use: Residential with deck and       | steps.                                          | Contractor Company: Camila's Remodeling, LLC                                                  |                            |  |
|                                               |                                                 | Contact Person: Ever Guerro                                                                   |                            |  |
| Estimated Construction Cost: \$ <u>45,000</u> |                                                 | Address: 237 Southampton Drive                                                                |                            |  |
| Description of Work: Replace existing 11      | ' x 35' deck and steps with a new 13' x 40'     | City: Silver Spring State: MD Z                                                               | ip Code: 20903             |  |
| (520 square feet) composite deck and steps    | . Construct a retaining wall approximately      | License No. : MHIC 132282                                                                     |                            |  |
| 30' long and 4' high. Install bluestone patio | under deck.                                     | Phone: <u>301-326-4458</u> Fax: <u>301-3</u>                                                  | 326-4458                   |  |
|                                               | 1                                               | Email: camilasremodeling.com                                                                  |                            |  |
| Occupant or Tenant:                           |                                                 |                                                                                               | 2                          |  |
| Was tenant space previously occupied          | ? 🛛 Yes 🖾 No                                    | Engineer/Architect Company:                                                                   |                            |  |
| Contact Name:                                 |                                                 | Responsible Design Prof.:                                                                     |                            |  |
| Address:                                      |                                                 | Address:                                                                                      |                            |  |
|                                               | State: Zip Code:                                | State: Zi                                                                                     |                            |  |
|                                               |                                                 |                                                                                               |                            |  |
|                                               | _Fax:                                           | Phone: Fax:                                                                                   |                            |  |
| Email:                                        |                                                 | Email:                                                                                        | -                          |  |
| Commercial Building Characteristics           | Residential Building Characteristics            | Utilities                                                                                     |                            |  |
| Height:                                       | SF Dwelling SF Townhouse                        | Water Supply                                                                                  | æ                          |  |
| No. of stories:                               | Depth Width                                     |                                                                                               |                            |  |
| Gross area, sq. ft./floor:                    | 1 <sup>st</sup> floor: 32' x 42'                | Private                                                                                       |                            |  |
|                                               | 2 <sup>nd</sup> floor: N/A                      |                                                                                               |                            |  |
| Area of construction (sq. ft.):               | Basement: 32' x 42'                             | Sewage Disposal                                                                               |                            |  |
|                                               | Finished Basement                               |                                                                                               |                            |  |
| Use group:                                    | Unfinished Basement                             | Private                                                                                       |                            |  |
|                                               | Crawl Space N/A                                 | Electric: 🖉 🖬 Yes 🗆 No                                                                        |                            |  |
| <u>Construction type:</u>                     | Slab on Grade N/A                               | Gas: 🗌 Yes 🔳 No                                                                               |                            |  |
| Reinforced Concrete                           |                                                 | Heating System                                                                                | ĸ                          |  |
| Structural Steel                              | Multi-family Dwelling                           |                                                                                               | e 8                        |  |
| Masonry                                       | No. of efficiency units:                        |                                                                                               |                            |  |
| U Wood Frame                                  | No. of 2 BR units:                              |                                                                                               | к. <sup>с</sup>            |  |
|                                               | No. of 3 BR units:                              | Other:                                                                                        |                            |  |
|                                               | Other Structure:                                | <u>Sprinkler System:</u>                                                                      |                            |  |
|                                               | Dimensions:                                     | 🗆 Yes 🔳 No                                                                                    |                            |  |
| Roadside Tree Project Permit                  | Footings:                                       |                                                                                               |                            |  |
|                                               | Roof:                                           | Grading Permit Number:                                                                        |                            |  |
| Roadside Tree Project Permit #                | State Certified Modular                         |                                                                                               |                            |  |
|                                               |                                                 | Building Shell Permit Number:                                                                 |                            |  |
|                                               |                                                 |                                                                                               |                            |  |
| THE UNDERSIGNED HEREBY CERTIFIES AND AGR      | EES AS FOLLOWS: (1) THAT HE/SHE IS AUTHORIZED T | O MAKE THIS APPLICATION; (2) THAT THE INFORMATION IS CORF                                     | RECT: (3) THAT HE/SHE WILL |  |
| WITH ALL REGULATIONS OF HOWARD COUNTY         | WHICH ARE APPLICABLE THERETO; (4) THAT HE/SHE   | WILL PERFORM NO WORK ON THE ABOVE REFERENCED PROPER                                           | RTY NOT SPECIFICALLY DESC  |  |
| THIS APPLICATION; (5) THAT HE/SHE GRANTS CO   |                                                 | OPERTY FOR THE PURPOSE OF INSPECTING THE WORK PERMITTED                                       |                            |  |
| 6- PO-                                        |                                                 | Timothy P. Quinn                                                                              |                            |  |
| Applicant's Signature                         |                                                 | Print Name                                                                                    |                            |  |