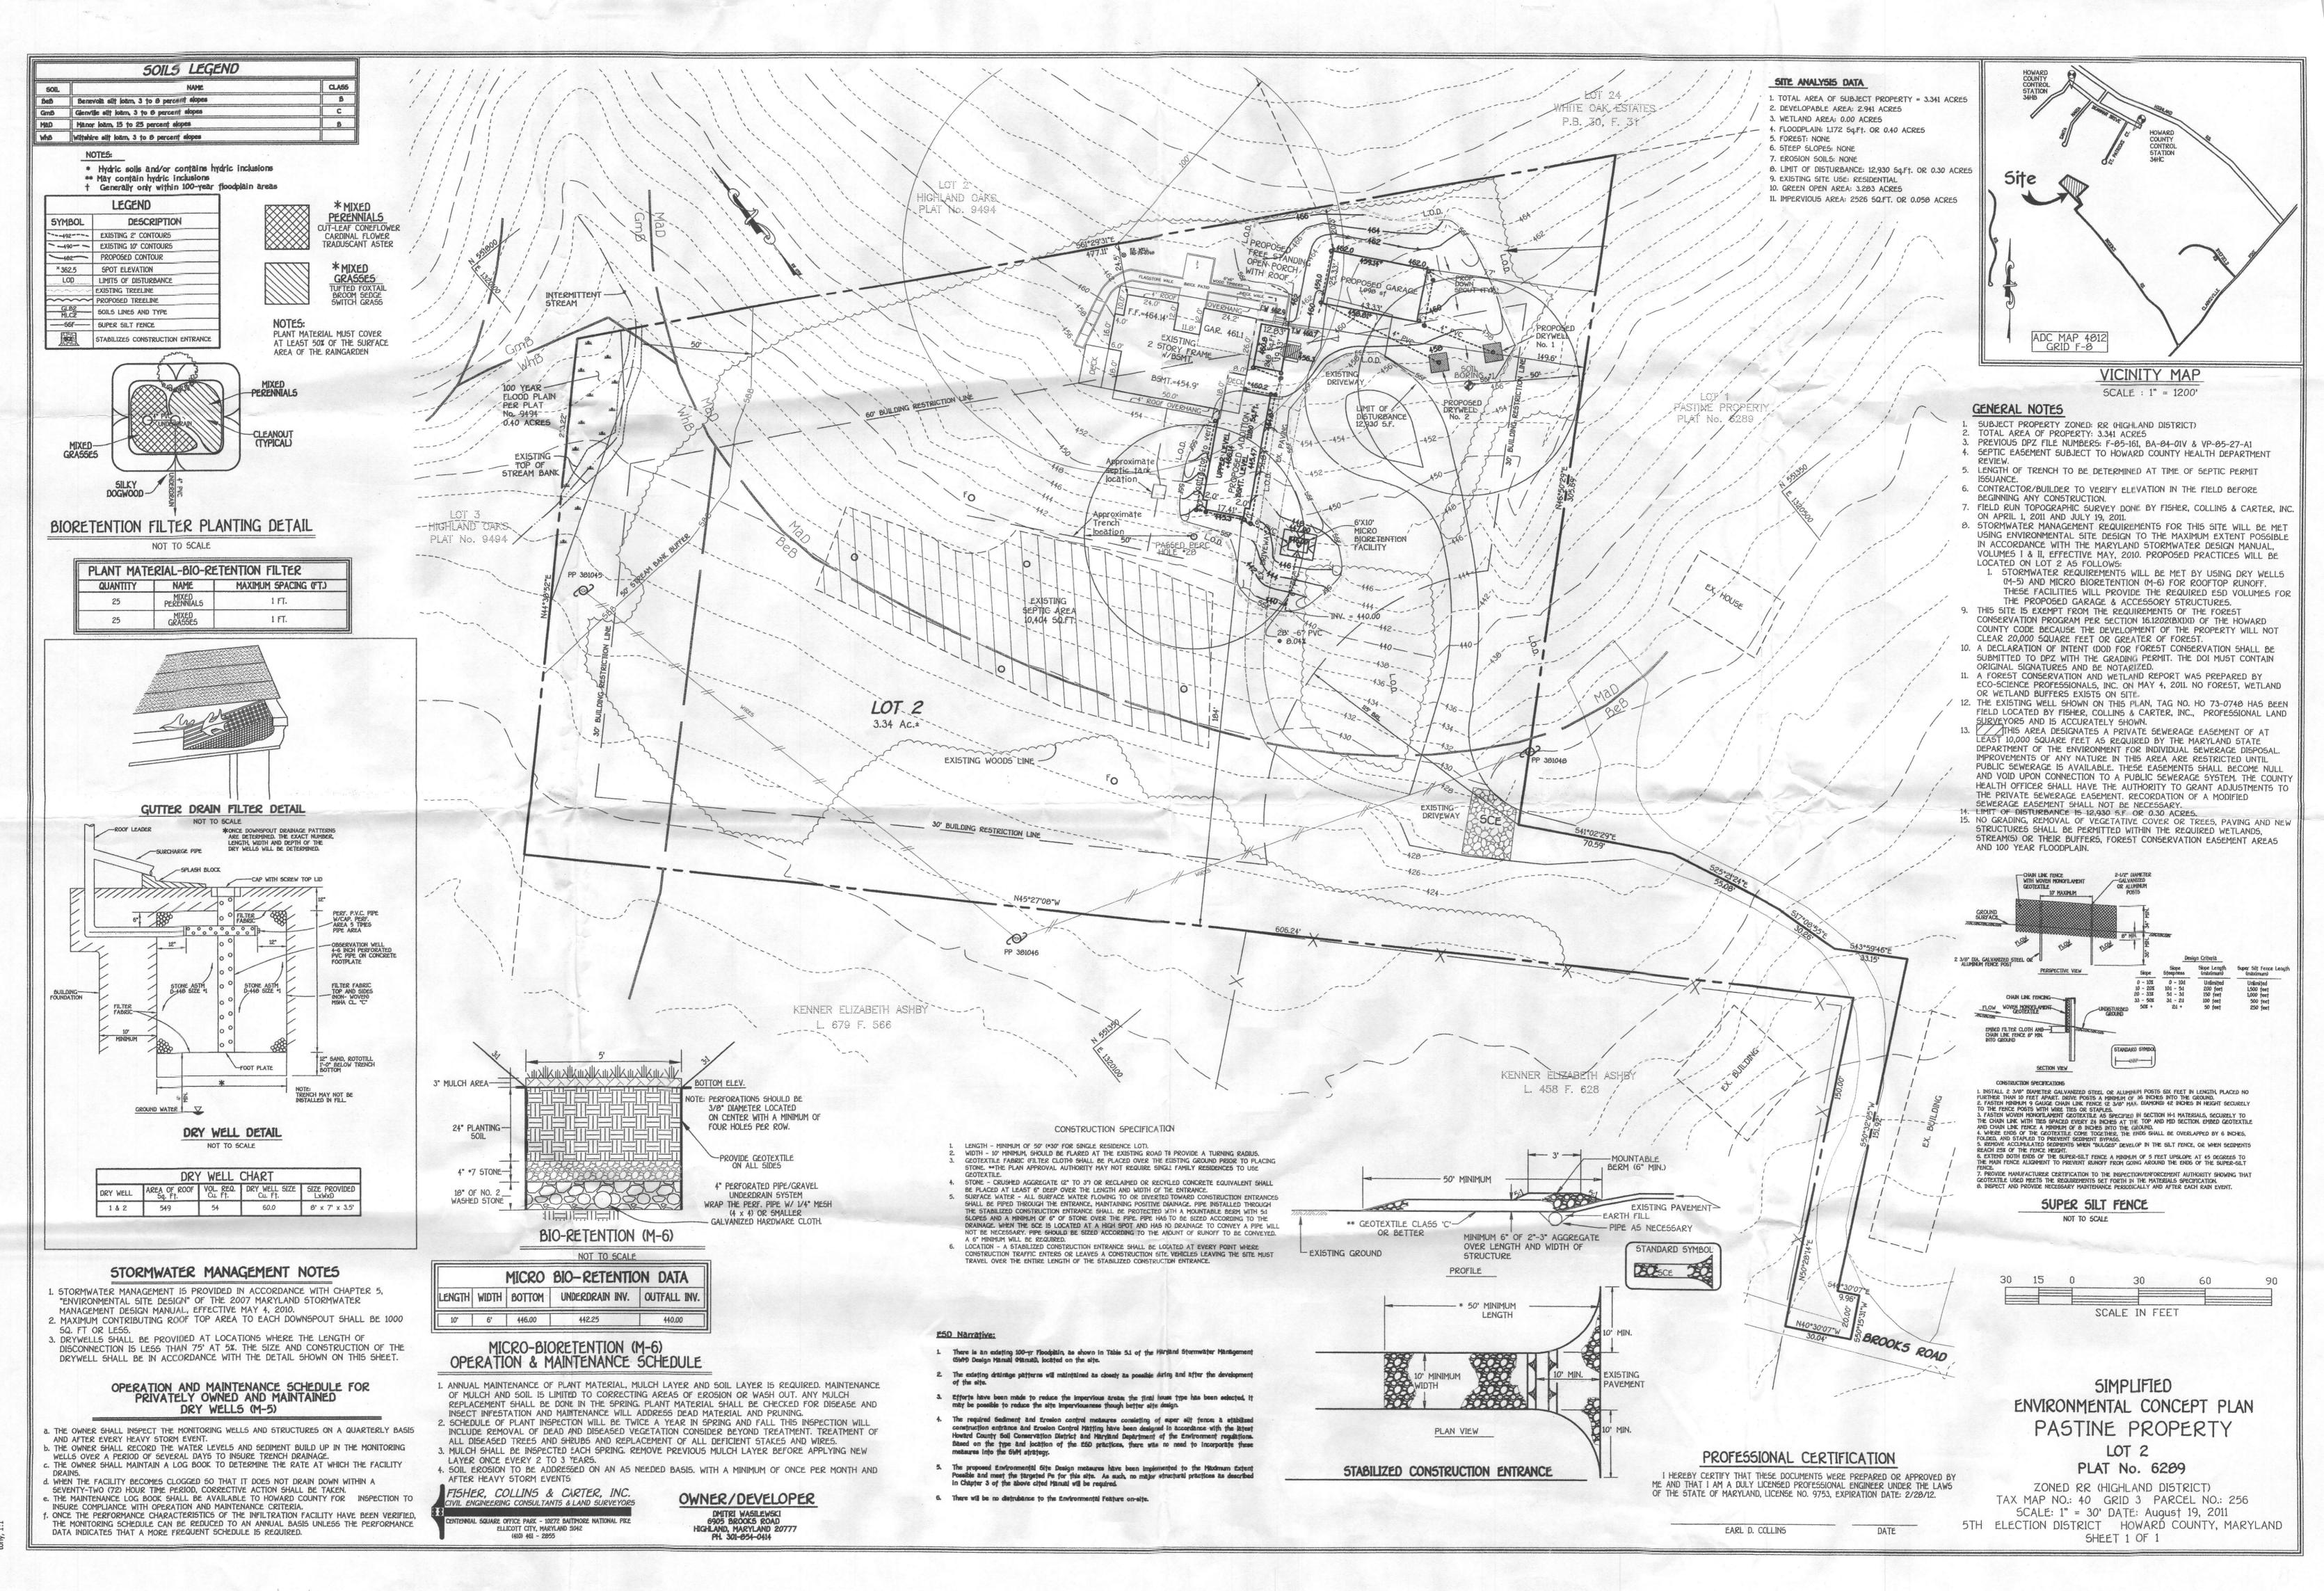

INCLUDE REMOVAL OF DEAD AND DISEASED VEGETATION CONSIDER BEYOND TREATMENT. TREATMENT OF ALL DISEASED TREES AND SHRUBS AND REPLACEMENT OF ALL DEFICIENT STAKES AND WIRES. 3. MULCH SHALL BE INSPECTED EACH SPRING. REMOVE PREVIOUS MULCH LAYER BEFORE APPLYING NEW 4. SOIL EROSION TO BE ADDRESSED ON AN AS NEEDED BASIS. WITH A MINIMUM OF ONCE PER MONTH AND

---=----

TE: PERFORATIONS SHOULD BE

3/8" DIAMETER LOCATED ON CENTER WITH A MINIMUM OF

FOUR HOLES PER ROW.

-PROVIDE GEOTEXTILE ON ALL SIDES

4" PERFORATED PIPE/GRAVEL

(4 x 4) OR SMALLER

GALVANIZED HARDWARE CLOTH.

UNDERDRAIN SYSTEM

OWNER/DEVELOPER DMITRI WASILEWSKI 6905 BROOKS ROAD IAL SQUARE OFFICE PARK - 10272 BALTIMORE NATIONAL PIK ELLICOTT CITY, MARYLAND 21042 HIGHLAND, MARYLAND 20777 PH. 301-854-0414 (410) 461 - 2815

440.00

THE MONITORING SCHEDULE CAN BE REDUCED TO AN ANNUAL BASIS UNLESS THE PERFORMANCE DATA INDICATES THAT A MORE FREQUENT SCHEDULE IS REQUIRED.

Permits: 410-313-2455 Inspections: 410-313-1810 Automated Line: 410-313-3800