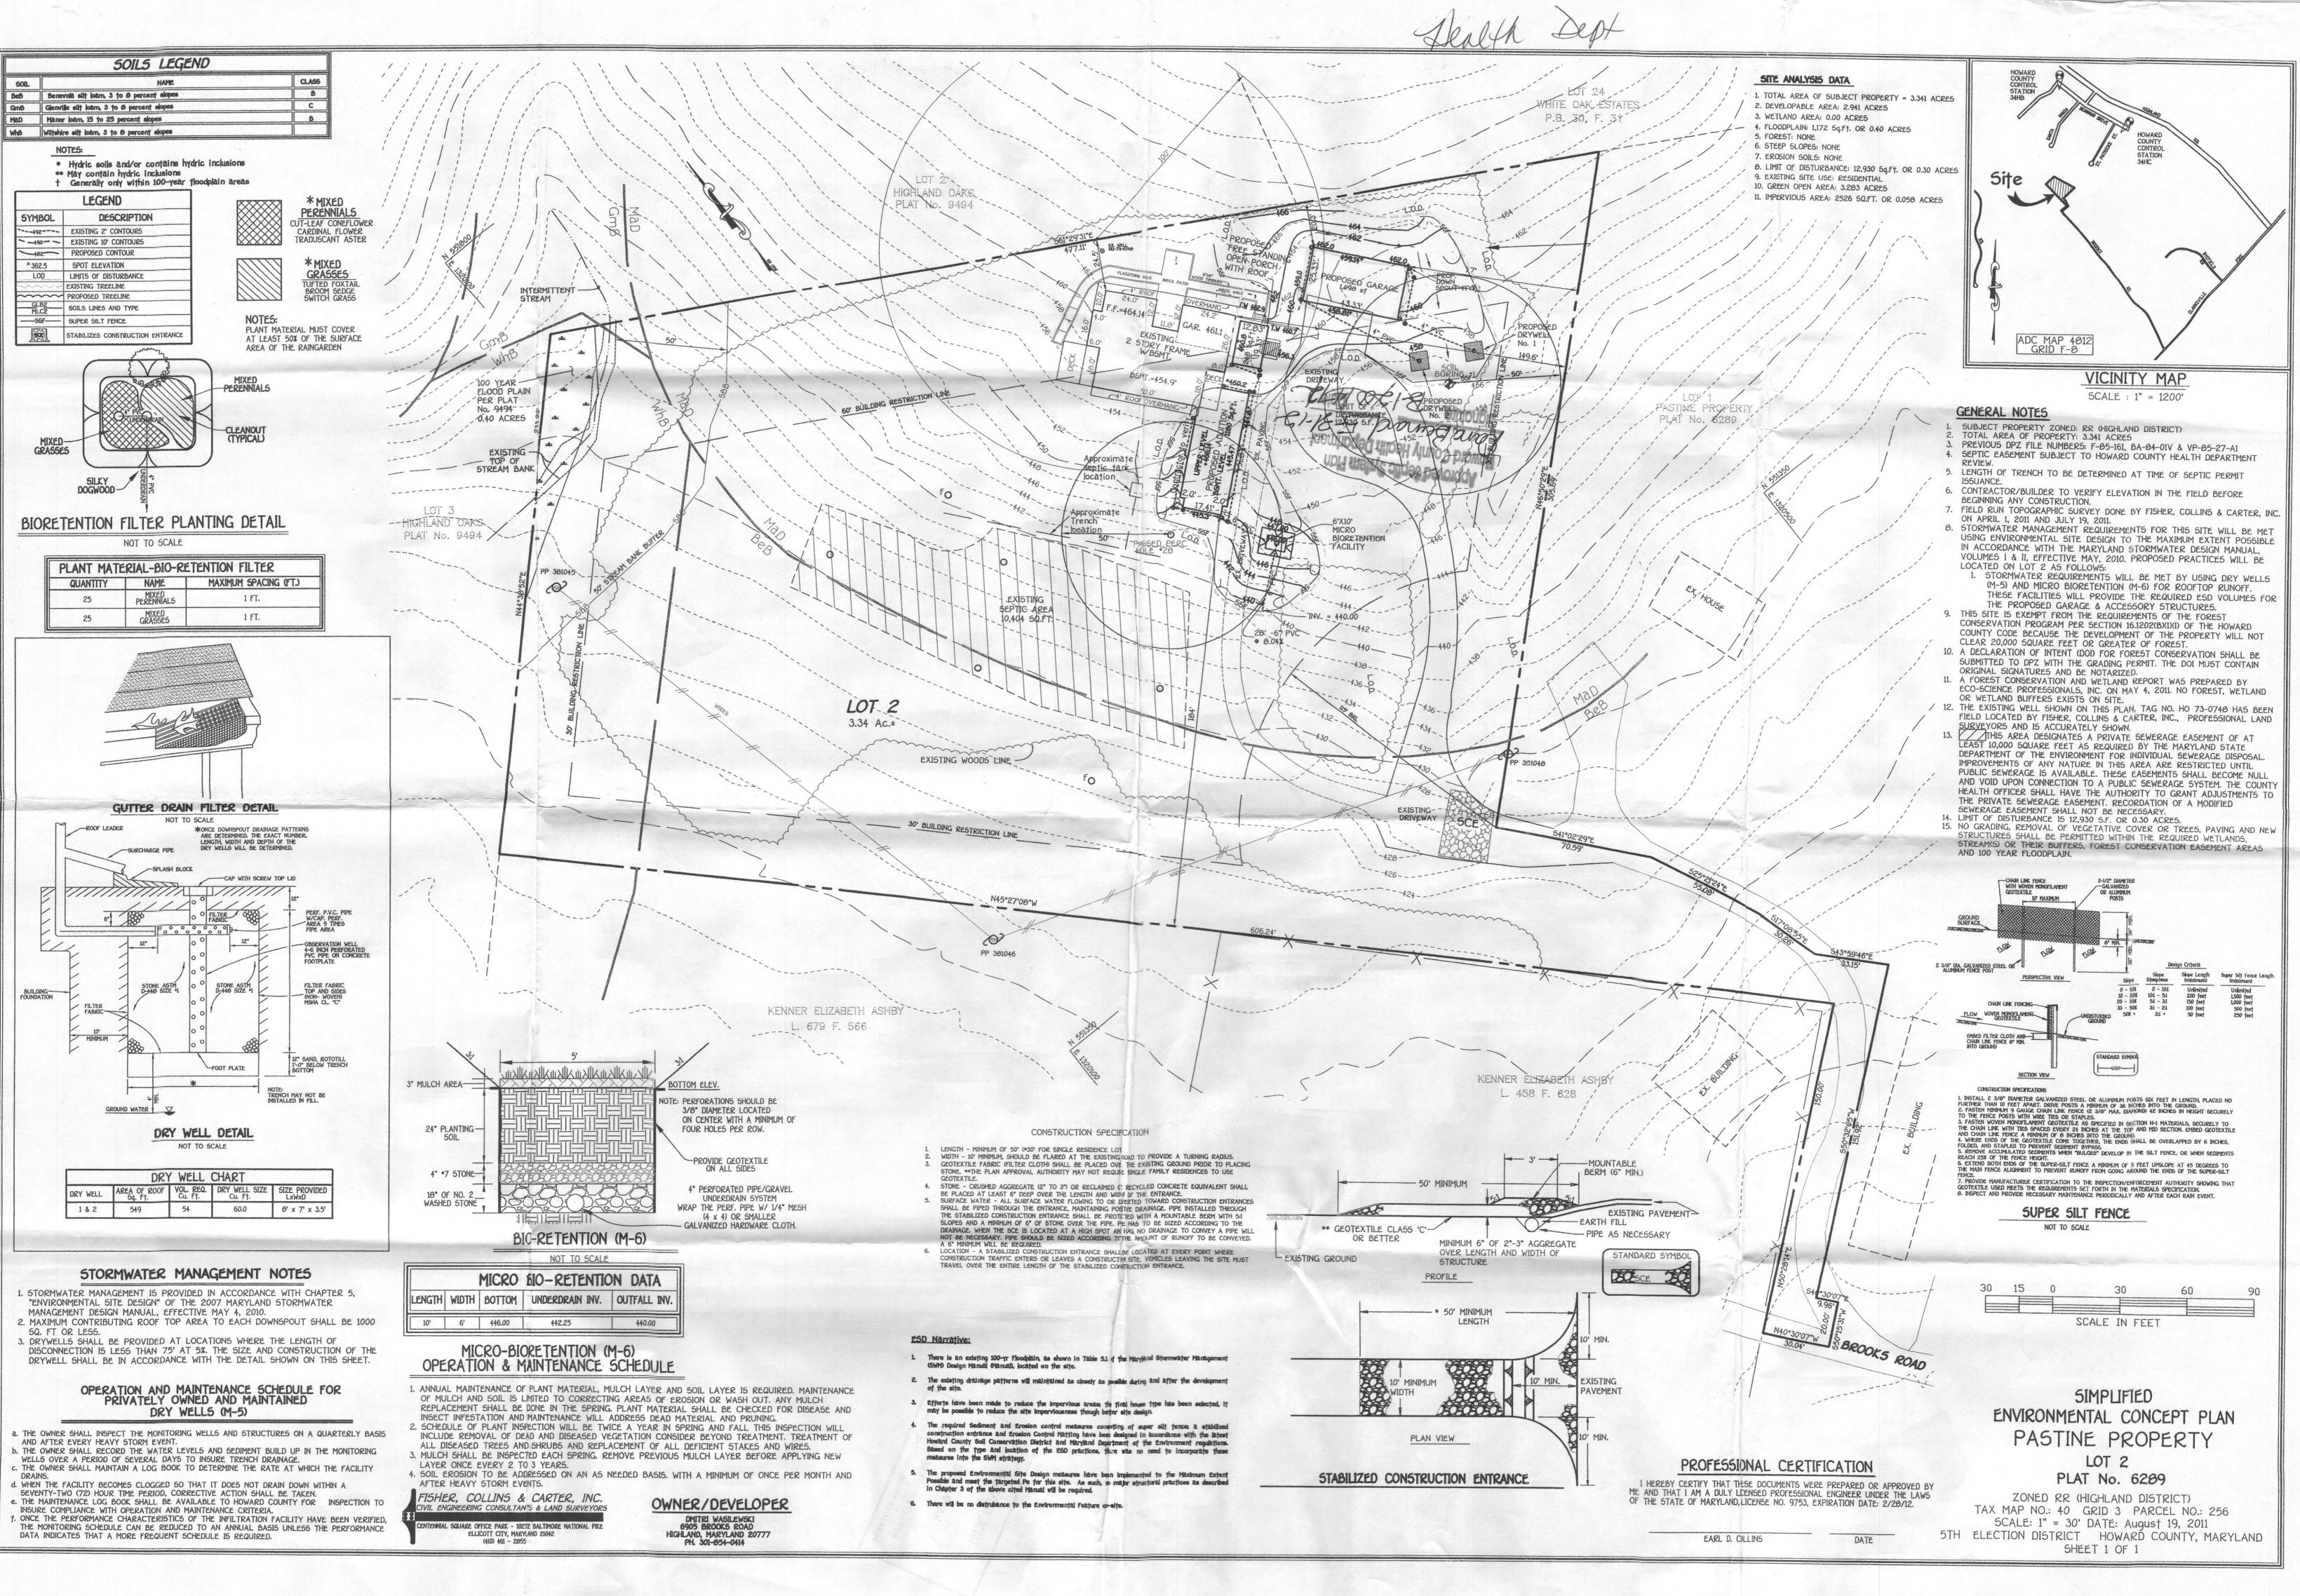

INCLUDE REMOVAL OF DEAD AND DISEASED VEGETATION CONSIDER BEYOND TREATMENT. TREATMENT OF ALL DISEASED TREES AND SHRUBS AND REPLACEMENT OF ALL DEFICIENT STAKES AND WIRES. 3. MULCH SHALL BE INSPECTED EACH SPRING. REMOVE PREVIOUS MULCH LAYER BEFORE APPLYING NEW 4. SOIL EROSION TO BE ADDRESSED ON AN AS NEEDED BASIS. WITH A MINIMUM OF ONCE PER MONTH AND

---=----

TE: PERFORATIONS SHOULD BE

3/8" DIAMETER LOCATED ON CENTER WITH A MINIMUM OF

FOUR HOLES PER ROW.

-PROVIDE GEOTEXTILE ON ALL SIDES

4" PERFORATED PIPE/GRAVEL

(4 x 4) OR SMALLER

GALVANIZED HARDWARE CLOTH.

UNDERDRAIN SYSTEM

OWNER/DEVELOPER DMITRI WASILEWSKI 6905 BROOKS ROAD IAL SQUARE OFFICE PARK - 10272 BALTIMORE NATIONAL PIK ELLICOTT CITY, MARYLAND 21042 HIGHLAND, MARYLAND 20777 PH. 301-854-0414 (410) 461 - 2815

440.00

THE MONITORING SCHEDULE CAN BE REDUCED TO AN ANNUAL BASIS UNLESS THE PERFORMANCE DATA INDICATES THAT A MORE FREQUENT SCHEDULE IS REQUIRED.

Permits: 410-313-2455 Inspections: 410-313-1810 Automated Line: 410-313-3800