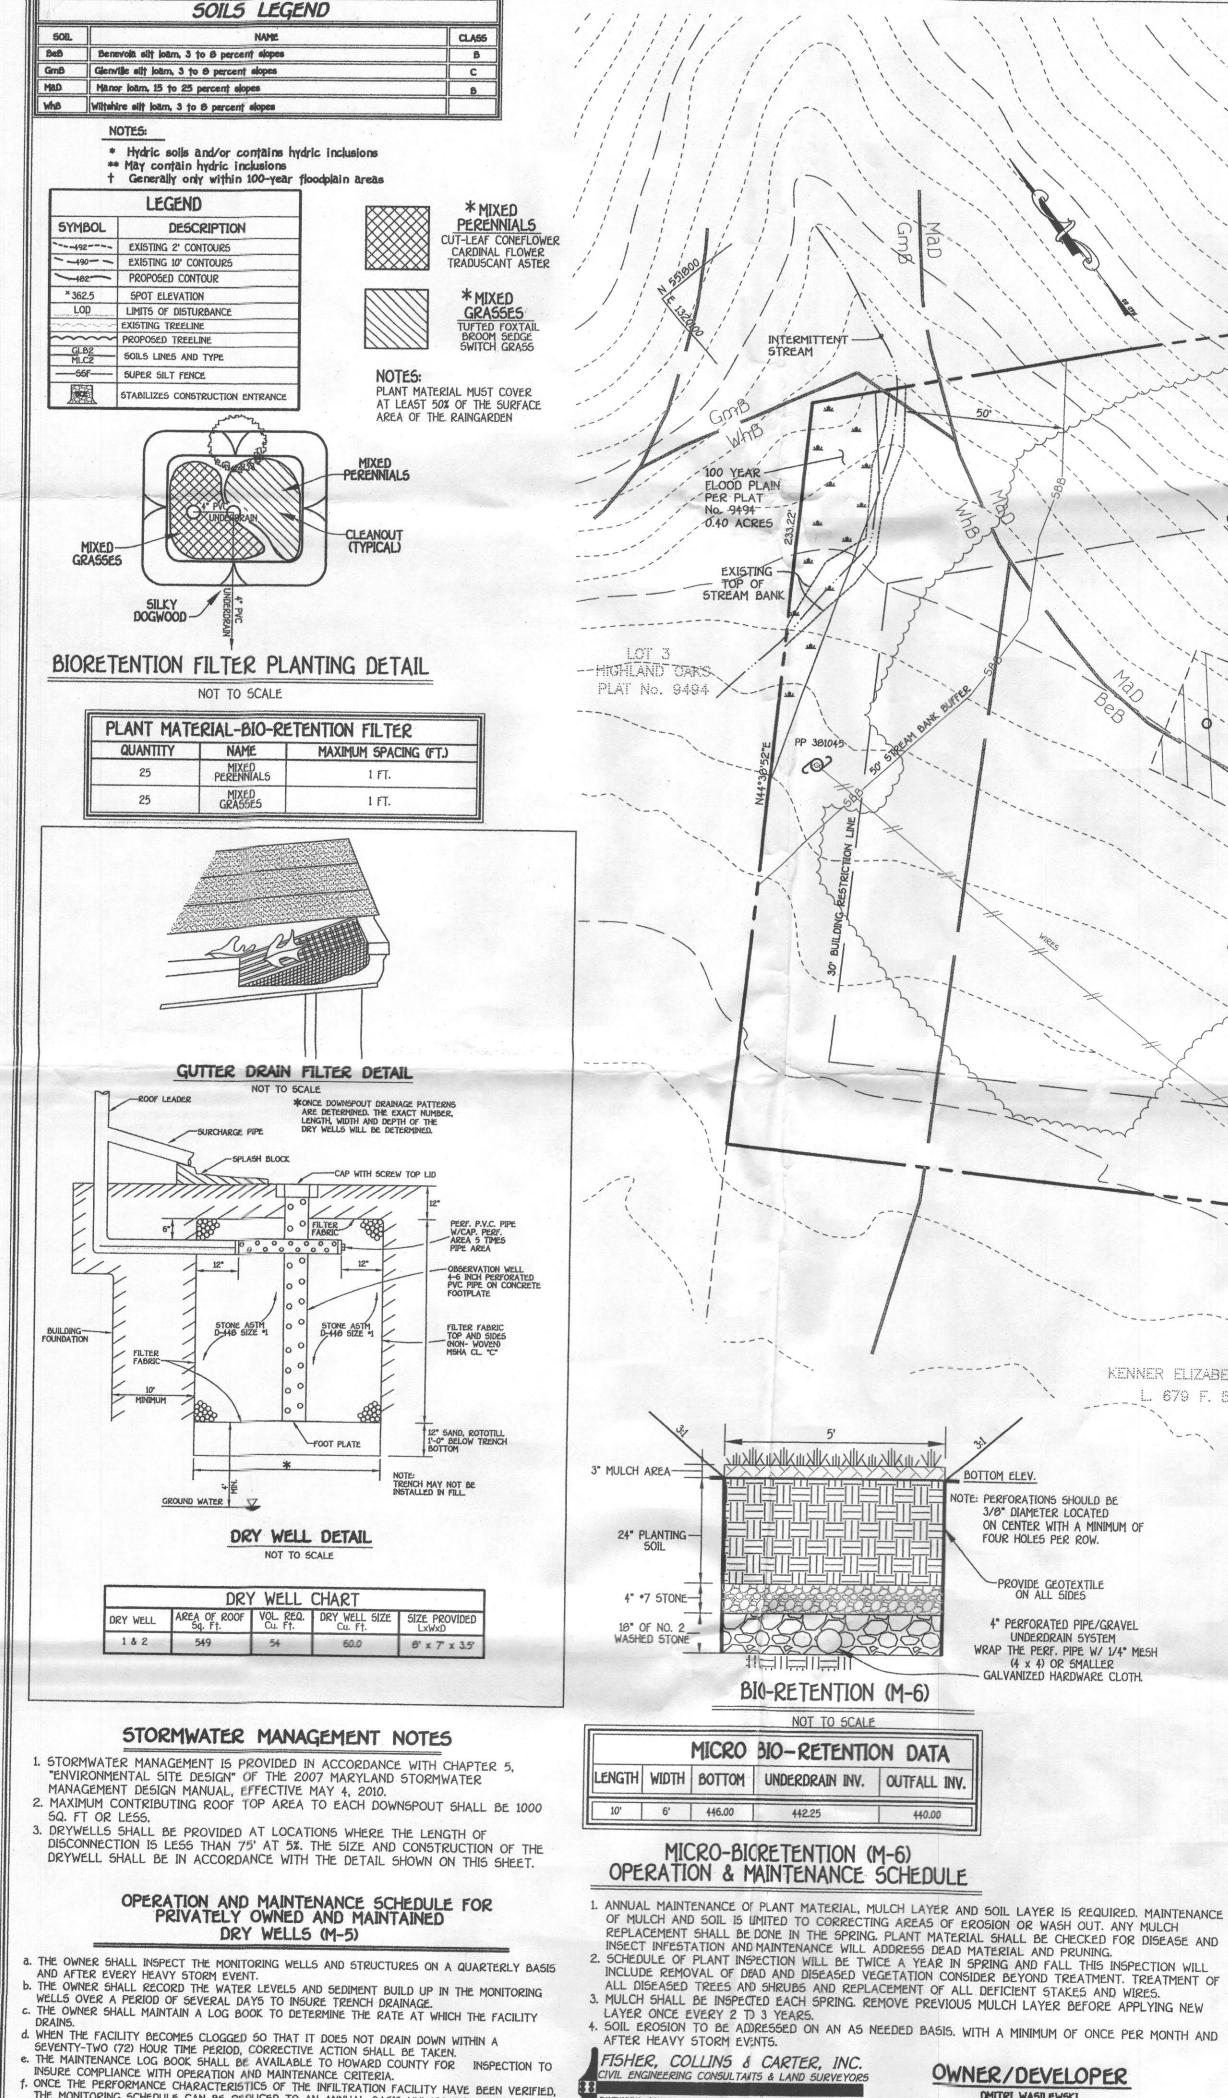

INCLUDE REMOVAL OF DEAD AND DISEASED VEGETATION CONSIDER BEYOND TREATMENT. TREATMENT OF ALL DISEASED TREES AND SHRUBS AND REPLACEMENT OF ALL DEFICIENT STAKES AND WIRES. 3. MULCH SHALL BE INSPECTED EACH SPRING. REMOVE PREVIOUS MULCH LAYER BEFORE APPLYING NEW 4. SOIL EROSION TO BE ADDRESSED ON AN AS NEEDED BASIS. WITH A MINIMUM OF ONCE PER MONTH AND

---=----

TE: PERFORATIONS SHOULD BE

3/8" DIAMETER LOCATED ON CENTER WITH A MINIMUM OF

FOUR HOLES PER ROW.

-PROVIDE GEOTEXTILE ON ALL SIDES

4" PERFORATED PIPE/GRAVEL

(4 x 4) OR SMALLER

GALVANIZED HARDWARE CLOTH.

UNDERDRAIN SYSTEM

OWNER/DEVELOPER DMITRI WASILEWSKI 6905 BROOKS ROAD IAL SQUARE OFFICE PARK - 10272 BALTIMORE NATIONAL PIK ELLICOTT CITY, MARYLAND 21042 HIGHLAND, MARYLAND 20777 PH. 301-854-0414 (410) 461 - 2815

440.00

THE MONITORING SCHEDULE CAN BE REDUCED TO AN ANNUAL BASIS UNLESS THE PERFORMANCE DATA INDICATES THAT A MORE FREQUENT SCHEDULE IS REQUIRED.

Permits: 410-313-2455 Inspections: 410-313-1810 Automated Line: 410-313-3800