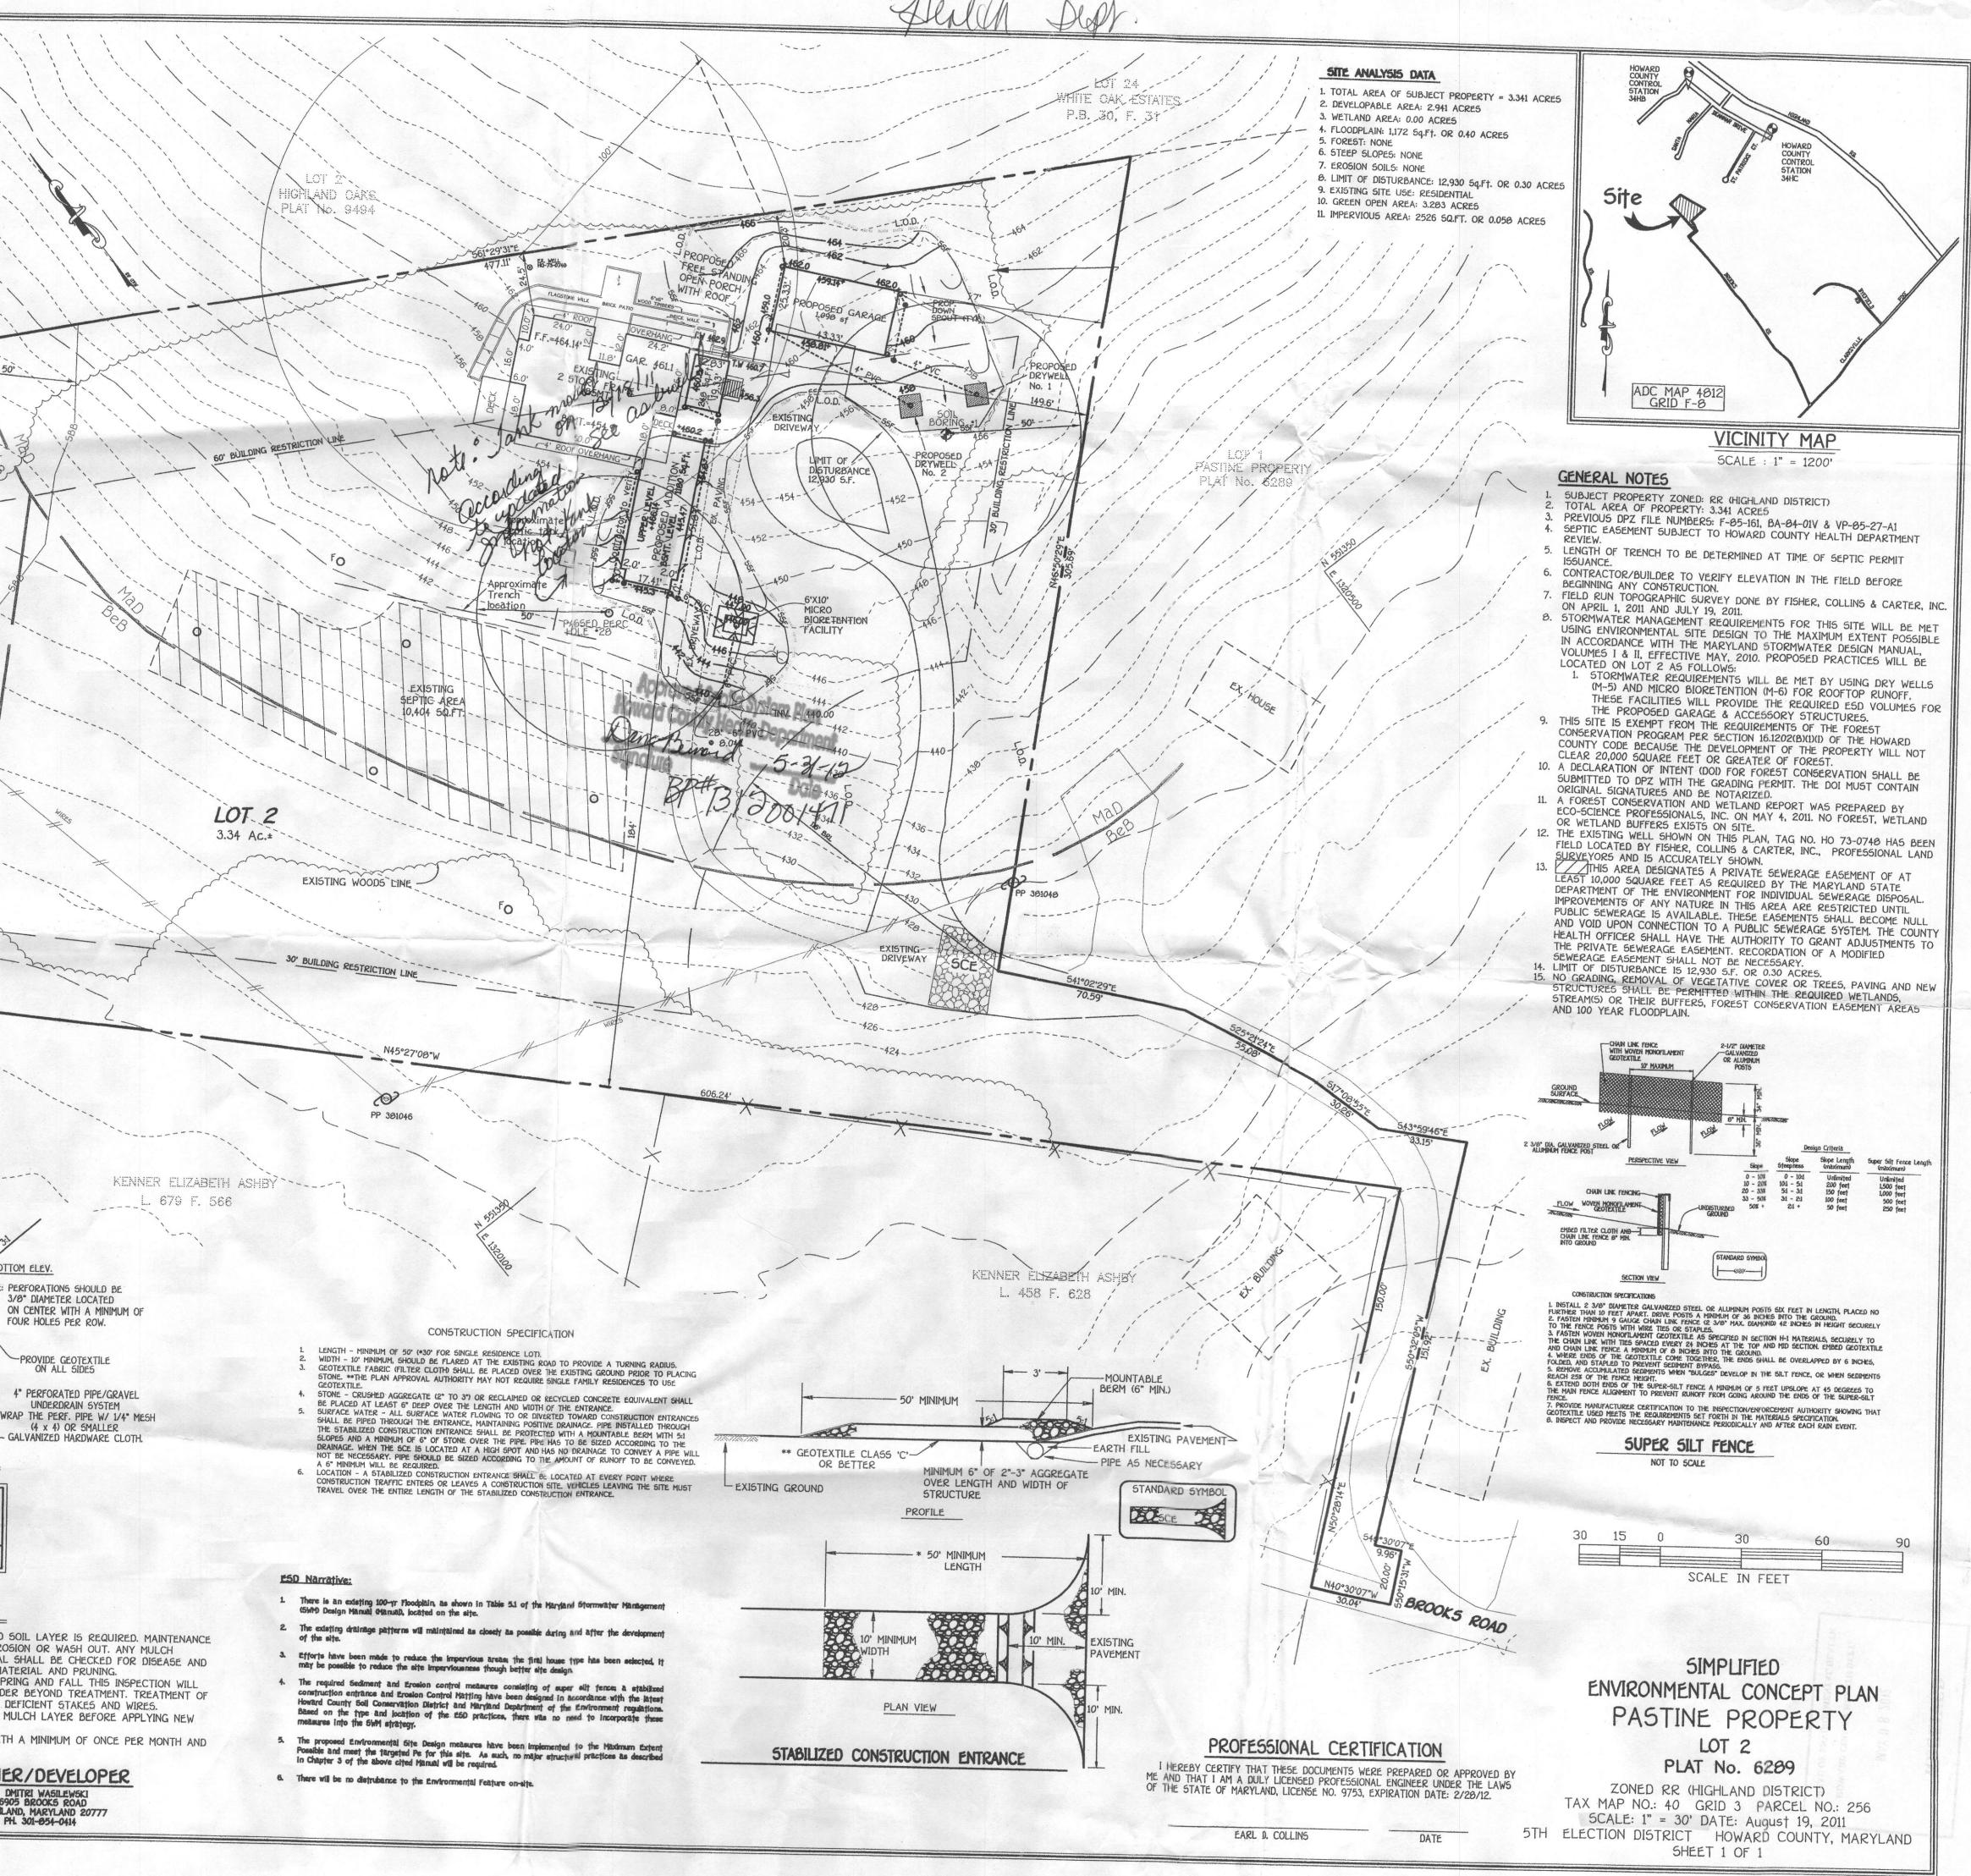

INCLUDE REMOVAL OF DEAD AND DISEASED VEGETATION CONSIDER BEYOND TREATMENT. TREATMENT OF ALL DISEASED TREES AND SHRUBS AND REPLACEMENT OF ALL DEFICIENT STAKES AND WIRES. 3. MULCH SHALL BE INSPECTED EACH SPRING. REMOVE PREVIOUS MULCH LAYER BEFORE APPLYING NEW 4. SOIL EROSION TO BE ADDRESSED ON AN AS NEEDED BASIS. WITH A MINIMUM OF ONCE PER MONTH AND

---=----

TE: PERFORATIONS SHOULD BE

3/8" DIAMETER LOCATED ON CENTER WITH A MINIMUM OF

FOUR HOLES PER ROW.

-PROVIDE GEOTEXTILE ON ALL SIDES

4" PERFORATED PIPE/GRAVEL

(4 x 4) OR SMALLER

GALVANIZED HARDWARE CLOTH.

UNDERDRAIN SYSTEM

OWNER/DEVELOPER DMITRI WASILEWSKI 6905 BROOKS ROAD IAL SQUARE OFFICE PARK - 10272 BALTIMORE NATIONAL PIK ELLICOTT CITY, MARYLAND 21042 HIGHLAND, MARYLAND 20777 PH. 301-854-0414 (410) 461 - 2815

440.00

THE MONITORING SCHEDULE CAN BE REDUCED TO AN ANNUAL BASIS UNLESS THE PERFORMANCE DATA INDICATES THAT A MORE FREQUENT SCHEDULE IS REQUIRED.

Permits: 410-313-2455 Inspections: 410-313-1810 Automated Line: 410-313-3800