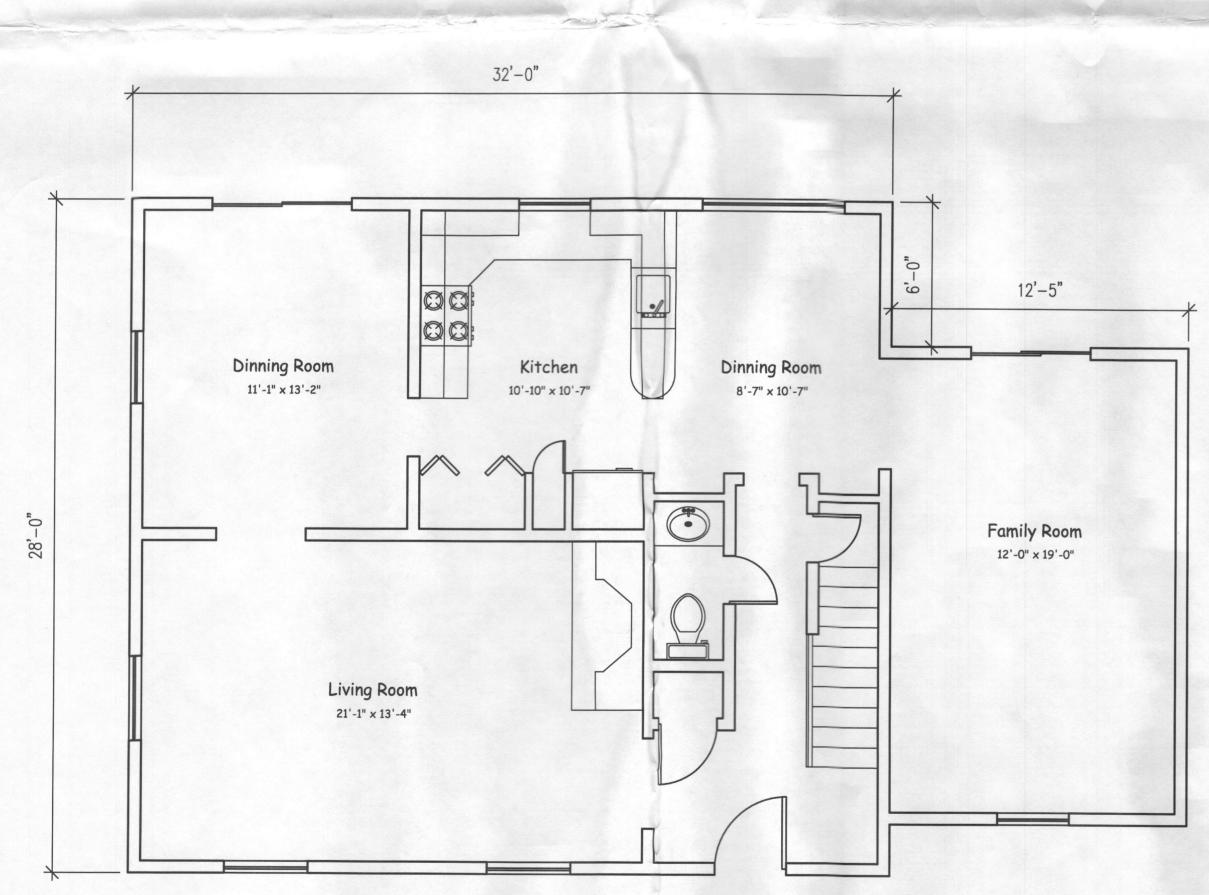

f \$506, and a Perc Application Plan must be submitted to the Health Department. Once testing has been completed the Perc Certification Plan must be submitted to illustrate the sewage disposal area. Information is enclosed with guidelines for these plans. The septic system may require an upgrade depending on further review of the requested information. The well may need to be brought up to current code, which will be determined at time of percolation testing.

If you have any questions regarding this matter, please contact me at the above address or by calling (410) 313-4261. Information is available online at:

http://www.howardcountymd.gov/Health/HealthMain/EnvironmentalHealth/EnvironmentalHealth WaterSewerage.htm

Sincerely,

Sara Sappington, R.S. Well and Septic Program

Enclosures





EXISTING FIRST FLOOR TO REMAIN

SCALE: 1/4" = 1'



3 EXISTING ATTIC LAYOUT TO HAVE MINOR CHANGES

SCALE: 1/4" = 1'



OWNER:
RICHON RESIDENCE
ADDRESS:
12950 Byefield Dr.
CONTRACTOR:
COLEMAN LAURIENZO INC

SHEET TITLE:

(MINOR CHANGES) LIBRARY AREA OF EXISTING HOUSE

KEY NOTES:



GENERAL NOTES:

| DATE | REVISION |  |  |
|------|----------|--|--|
|      |          |  |  |
|      |          |  |  |
|      |          |  |  |
|      |          |  |  |
|      |          |  |  |
|      |          |  |  |
|      |          |  |  |
|      |          |  |  |

INTERIOR DESIGNER:

GENERAL CONTRACTOR:

DRAW BY: Isabel Osinaga (571) 244 3221

SCALE:

1/4" = 1'

A-04

REFERENCE: IRC 2003



PROPOSED ATTIC LAYOUT

SCALE: 1/4" = 1'

LAURIENZO Dr. RESIDENCE Byefield OWNER: RICHON ADDRESS: 12950 I SHEET