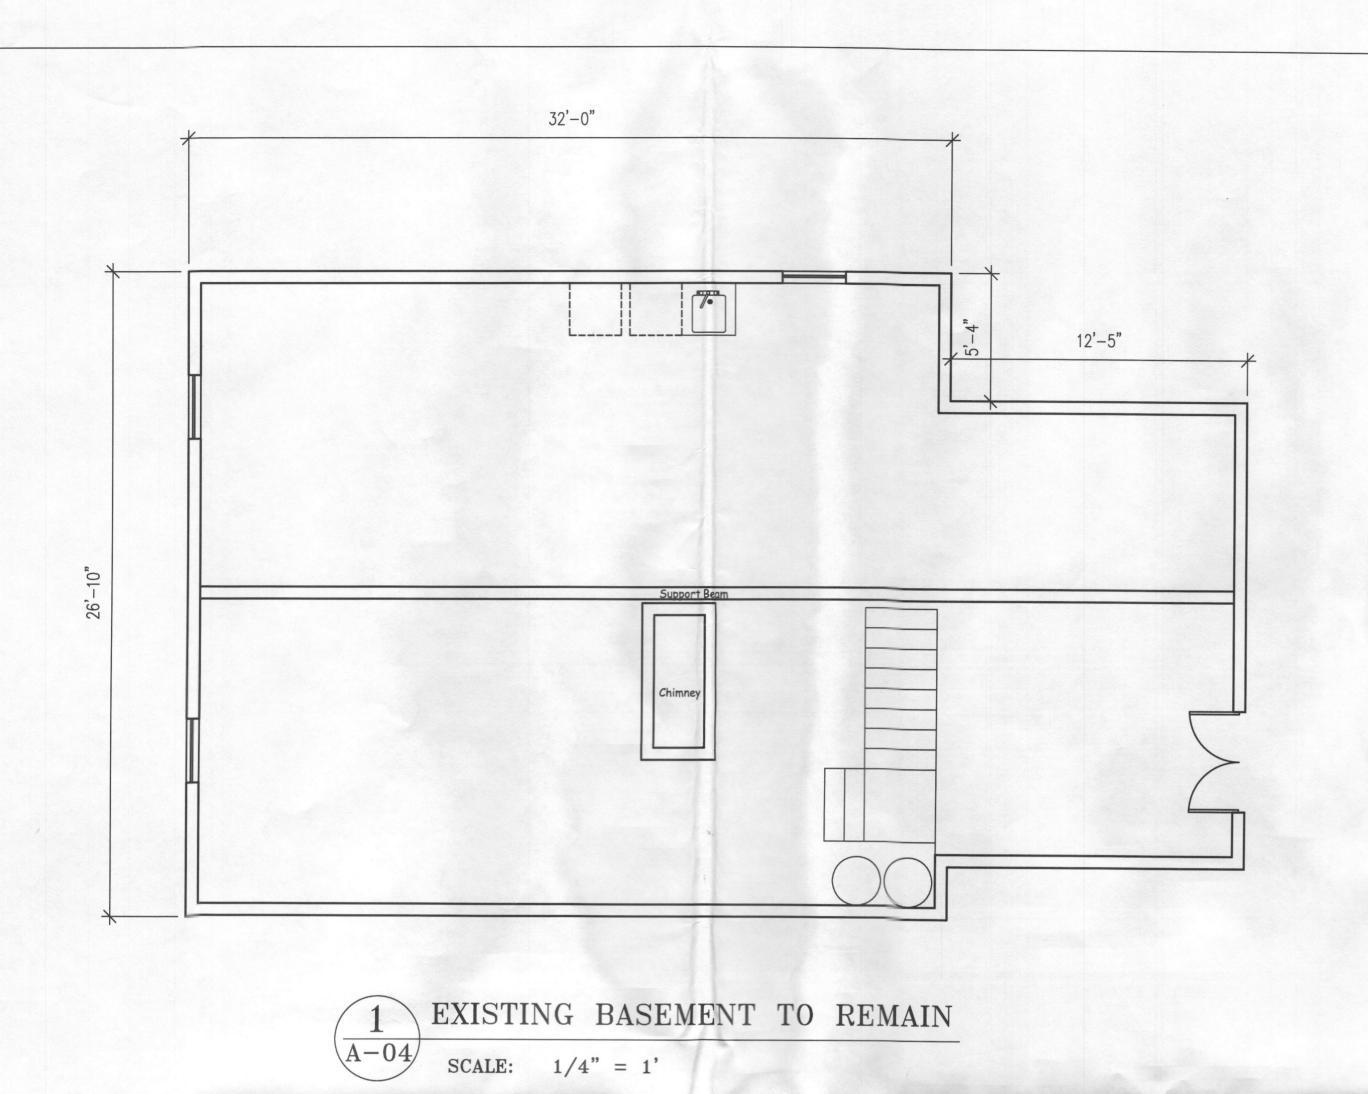

Sincerely,

Sara Sappington, R.S. Well and Septic Program

Enclosures

EXISTING FIRST FLOOR TO REMAIN

SCALE: 1/4" = 1'

3 EXISTING ATTIC LAYOUT TO HAVE MINOR CHANGES

SCALE: 1/4" = 1'

OWNER:
RICHON RESIDENCE
ADDRESS:
12950 Byefield Dr.
CONTRACTOR:
COLEMAN LAURIENZO INC