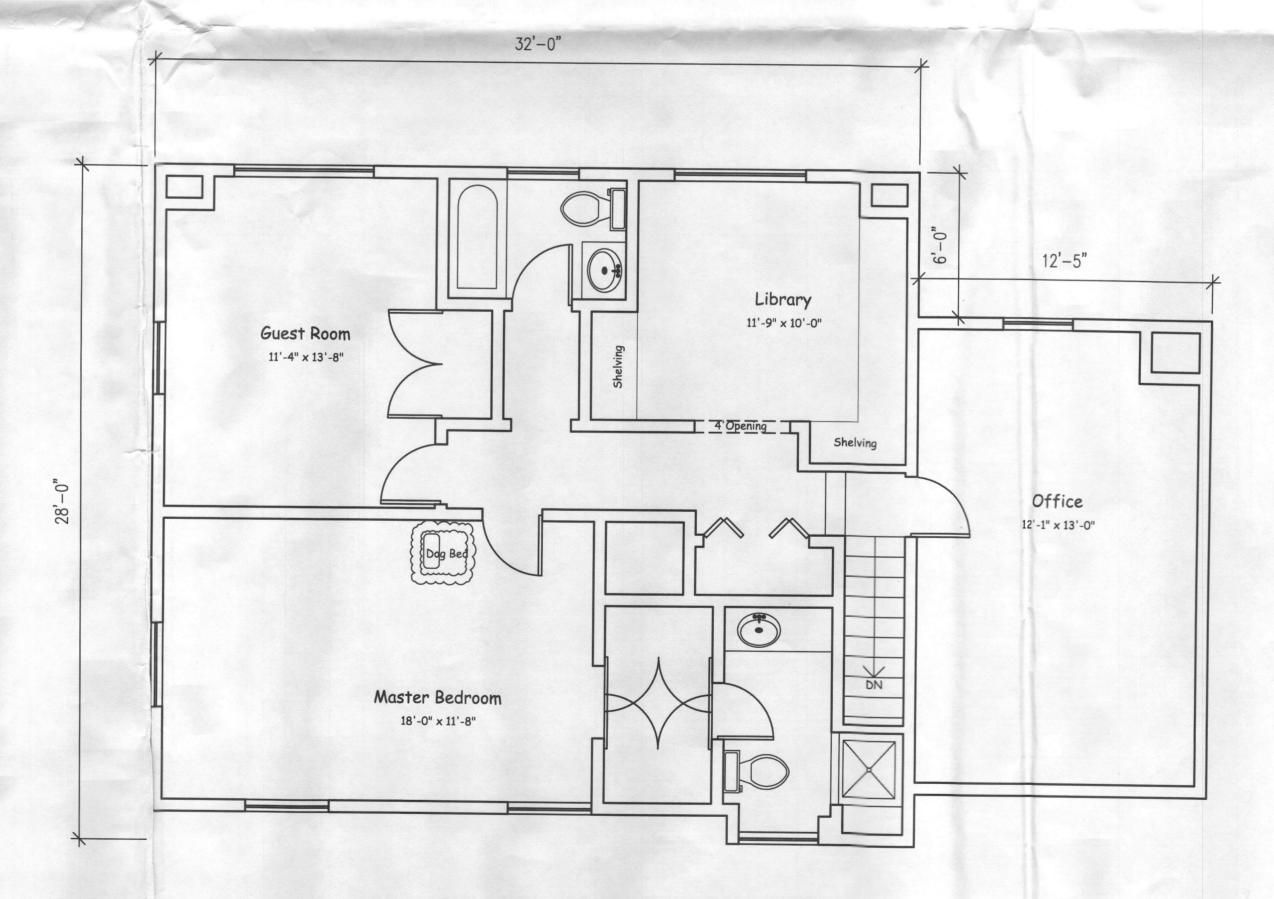

INTERIOR DESIGNER:

GENERAL CONTRACTOR:

DRAW BY: Isabel Osinaga (571) 244 3221

SCALE:

1/4" = 1'

A-04

REFERENCE: IRC 2003

PROPOSED ATTIC LAYOUT

SCALE: 1/4" = 1'

LAURIENZO Dr. RESIDENCE Byefield OWNER: RICHON ADDRESS: 12950 I SHEET TITLE: (MINOR CHANGES) LIBRARY AREA OF EXISTING HOUSE KEY NOTES:

GENERAL NOTES:

| DATE | REVISION |
|------|----------|
|      |          |
|      |          |
|      |          |
|      |          |

INTERIOR DESIGNER:

GENERAL CONTRACTOR:

DRAW BY: Isabel Osinaga (571) 244 3221

SCALE:

1/4" = 1'

REFERENCE: IRC 2003