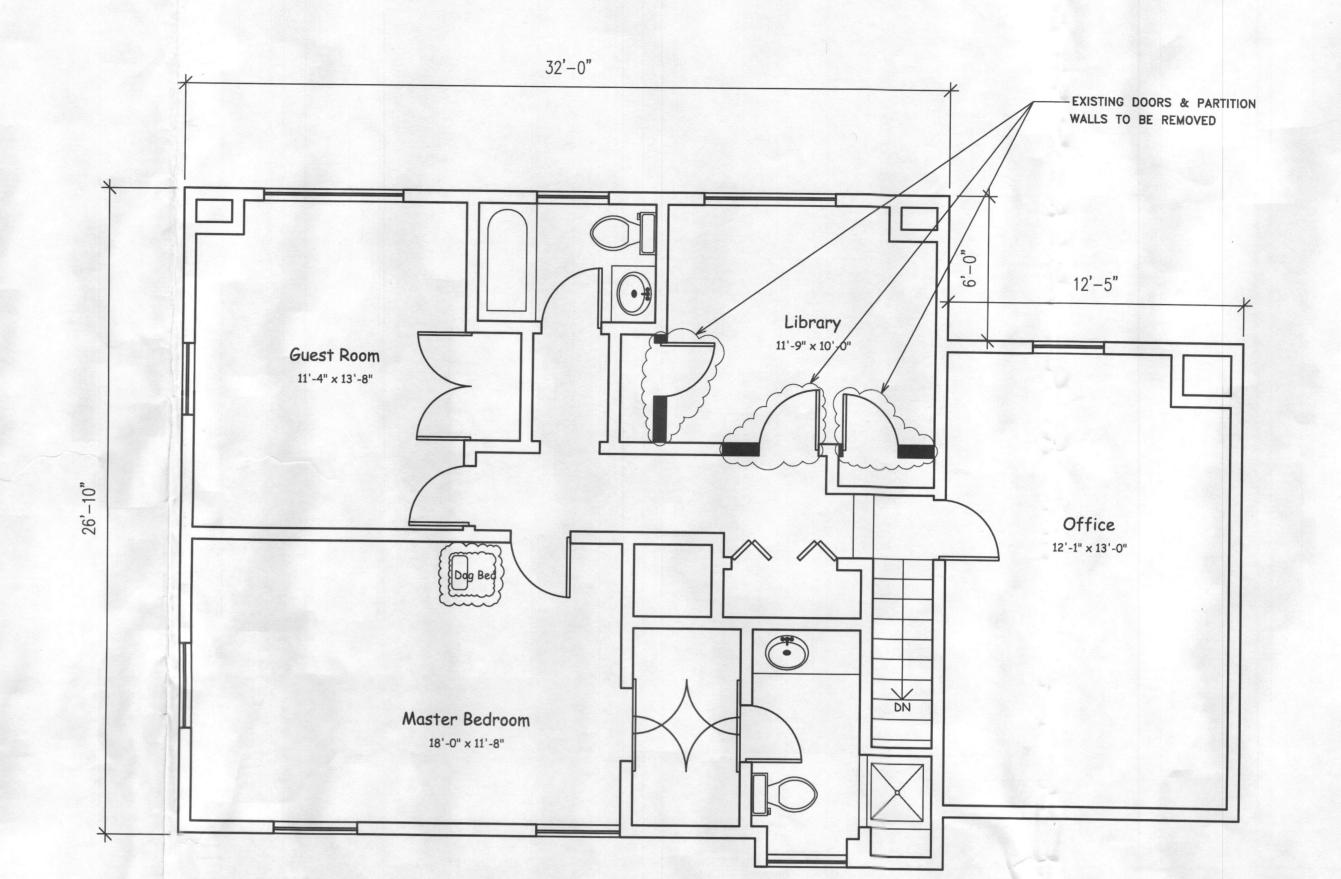

Sincerely,

Sara Sappington, R.S. Well and Septic Program

Enclosures

EXISTING FIRST FLOOR TO REMAIN

SCALE: 1/4" = 1'

3 EXISTING ATTIC LAYOUT TO HAVE MINOR CHANGES

SCALE: 1/4" = 1'

OWNER:
RICHON RESIDENCE
ADDRESS:
12950 Byefield Dr.
CONTRACTOR:
COLEMAN LAURIENZO INC

SHEET TITLE:

(MINOR CHANGES) LIBRARY AREA OF EXISTING HOUSE

KEY NOTES:

GENERAL NOTES:

| DATE | REVISION |  |  |
|------|----------|--|--|
|      |          |  |  |
|      |          |  |  |
|      |          |  |  |
|      |          |  |  |
|      |          |  |  |
|      |          |  |  |
|      |          |  |  |
|      |          |  |  |