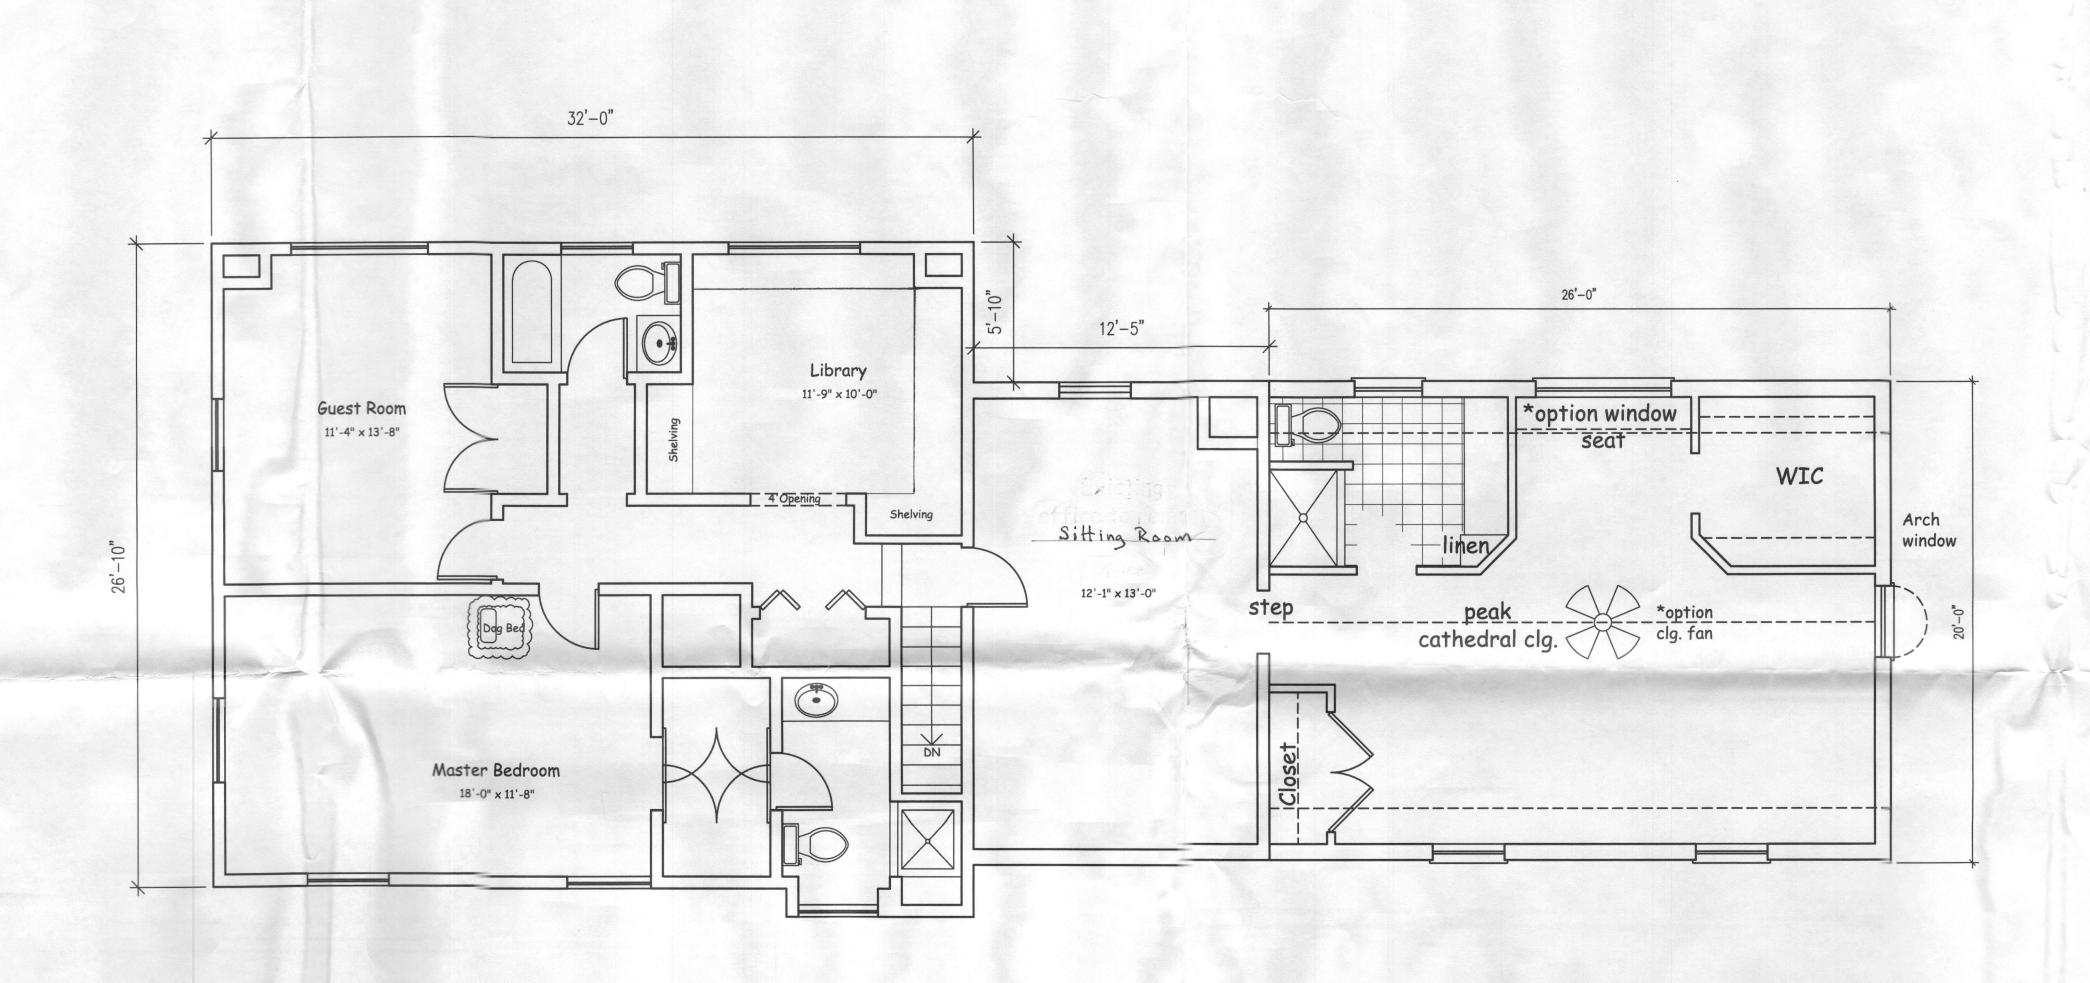

SHEET TITLE:

(MINOR CHANGES) LIBRARY AREA OF EXISTING HOUSE

KEY NOTES:

GENERAL NOTES:

| DATE | REVISION |  |  |
|------|----------|--|--|
|      |          |  |  |
|      |          |  |  |
|      |          |  |  |
|      |          |  |  |
|      |          |  |  |
|      |          |  |  |
|      |          |  |  |
|      |          |  |  |

SCALE: 1/4" = 1'

LAURIENZO Dr. RESIDENCE Byefield OWNER: RICHON ADDRESS: 12950 I SHEET TITLE: (MINOR CHANGES) LIBRARY AREA OF EXISTING HOUSE KEY NOTES:

GENERAL NOTES:

| DATE | REVISION |
|------|----------|
|      |          |
|      |          |
|      |          |
|      |          |