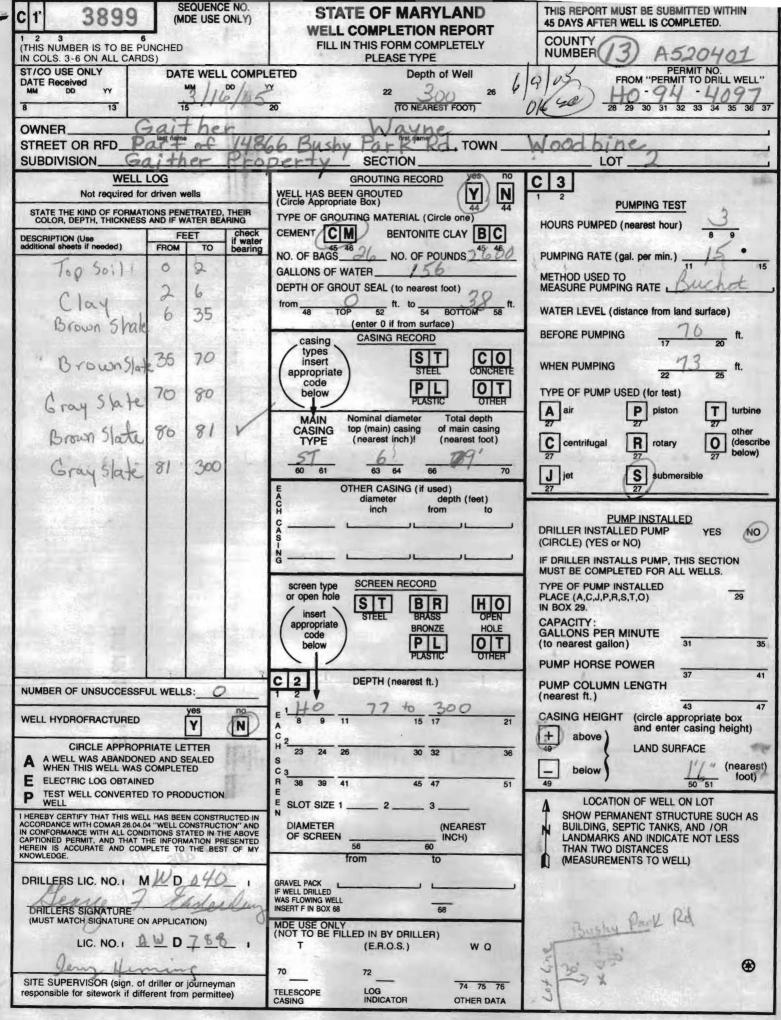

EMERGENCY/TEMP NO. IF ANY STATE PERMIT NUMBER SEQUENCE NO STATE OF MARYLAND (MDE USE ONLY) APPLICATION FOR PERMIT TO DRILL WELL -94 -h please type 520761 fill in this form completely Date Received (APA) LOCATION OF WELL B 3 9785 Howard OWNER INFORMATION CC# 8 COUNTY 8 1414 **Gaither Property** GAITHER WAYNE 23 SUBDIVISION Last Name 34 42 15 Owner **First Name** 14866 BUSHY PARK RD SECTION | LOT Street or RED 55 36 46 Cooksville WOODBINE, MD 21797 52 NEAREST TOWN State 71 57 Town 70 72 Zip 76 MILES FROM TOWN (enter 0 if in town) DRILLER INFORMATION M 1 George F. Easterday MW D 040 14866 В 4 Driller's Name License No. 81 76 Bushy Park To Be Subdivided 2 L. Franklin Easterday, Inc. DIRECTION OF WELL FROM NEAR WHAT ROAD 11 30 TOWN (CIRCLE BOX) Firm Name 9265 Brown Church Rd., MT. Airy, Md. 21771 Ν ON WHICH SIDE OF BOAD Nw N E Address (CIRCLE APPROPRIATE BOX) 늡 10 E 6/30/04 Ma EAST 0 34 100 Date w TOW E 37 SOUTH Signature WELL INFORMATION DISTANCE FROM ROAD В 2 5 APPROX, PUMPING RATE ENTER FT OR MI 38 39 Sw 8-9 (GAL. PER MIN.) 12 s E \_ BLK: 22 PARCEL 89 500 S AVERAGE DAILY QUANTITY NEEDED TAX MAP: (GAL. PER DAY) 14 20 A NOT TO BE FILLED IN BY DRILLER USE FOR WATER (CIRCLE APPROPRIATE BOX) HEALTH DEPARTMENT APPROVAL DOMESTIC POTABLE SUPPLY & RESIDENTIAL D 520401 COUNTY NAME IRRIGATION COUNTY NO FARMING (LIVESTOCK WATERING & AGRICULTURAL F STATE IRRIGATION SIGNATURE INSERT S -22 INDUSTRIAL, COMMERICIAL, DEWATERING 41 1 DATE ISSUED 43 110 Tuan 2006 PUBLIC WATER SUPPLY WELL 10. P EXP. DATE CO SIGNATURE DD 48 YY T TEST, OBSERVATION, MONITORING EAST NORTH 000 000 GRID GRID G GEO-THERMAL 50 SHOW MAJOR FEATURES OF BOX & LOCATE WELL '-300 APPROXIMATE DEPTH OF WELL FEET WITH AN X 24 28 SOURCES OF DRILLING WATER NEAREST 6 APPROXIMATE DIAMETER OF WELL 1. INCH wells 2. METHOD OF DRILLING (circle one) 3. Jetted & DRIVEN BORED (or Augered) JETTED 30 AIR-ROTary ROTARY (Hydraulic Rotary) AIR-PERcussion WRITE THE BOX NUMBER 37 CABLE **REVerse-ROTary** DRive-POINT FROM THE MAP HERE other 790 F REPLACEMENT OR DEEPENED WELLS 000 (CIRCLE APPROPRIATE BOX) 540 N THIS WELL WILL NOT REPLACE AN EXISTING WELL DRAW A SKETCH BELOW SHOWING LOCATION OF WELL IN RELATION TO NEARBY TOWNS AND ROADS AND GIVE 4 B 13 THIS WELL WILL REPLACE A WELL THAT WILL BE Y ABANDONED AND SEALED DISTANCE FROM WELL TO NEAREST ROAD JUNCTION THIS WELL WILL REPLACE A WELL THAT WILL BE USED Ś 39 AS A STANDBY-CONTACT LOCAL APPROVING AUTHORITY FOR POLICY ON STANDBY WELLS D THIS WELL WILL DEEPEN AN EXISTING WELL PERMIT NUMBER OF WELL TO BE REPLACED OR DEEPENED ooksville (IF AVAILABLE) 41 Not to be filled in by driller (MDE OR COUNTY USE ONLY) APPROP PERMIT NUMBER PERMIT No. Susha 72 SPECIAL CONDITIONS æ emeleu APPROVING AUTHORITIES SHOULD USE SEPARATE SHEET # NEEDED 2 COUNTY DENV Permit 97