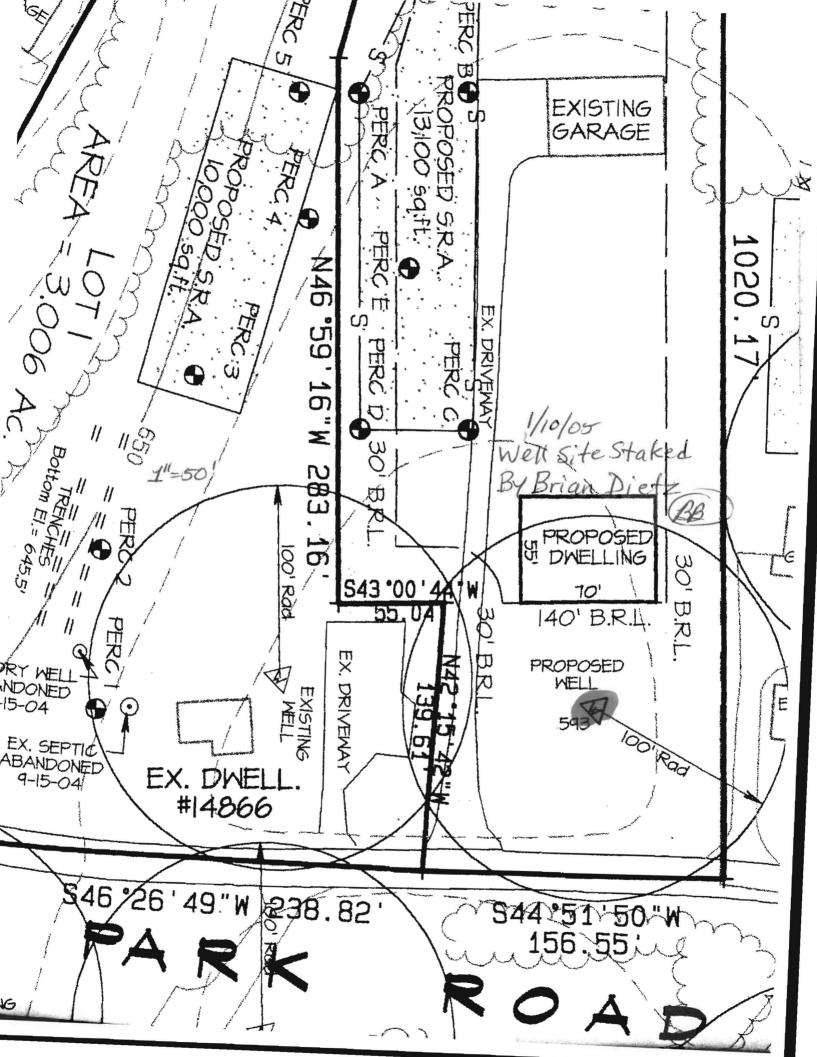

EMERGENCY/TEMP NO. IF ANY STATE PERMIT NUMBER SEQUENCE NO STATE OF MARYLAND (MDE USE ONLY) APPLICATION FOR PERMIT TO DRILL WELL -94 -h please type 520761 fill in this form completely Date Received (APA) LOCATION OF WELL B 3 9785 Howard OWNER INFORMATION CC# 8 COUNTY 8 1414 **Gaither Property** GAITHER WAYNE 23 SUBDIVISION Last Name 34 42 15 Owner **First Name** 14866 BUSHY PARK RD SECTION | LOT Street or RED 55 36 46 Cooksville WOODBINE, MD 21797 52 NEAREST TOWN State 71 57 Town 70 72 Zip 76 MILES FROM TOWN (enter 0 if in town) DRILLER INFORMATION M 1 George F. Easterday MW D 040 14866 В 4 Driller's Name License No. 81 76 Bushy Park To Be Subdivided 2 L. Franklin Easterday, Inc. DIRECTION OF WELL FROM NEAR WHAT ROAD 11 30 TOWN (CIRCLE BOX) Firm Name 9265 Brown Church Rd., MT. Airy, Md. 21771 Ν ON WHICH SIDE OF BOAD Nw N E Address (CIRCLE APPROPRIATE BOX) 늡 10 E 6/30/04 Ma EAST 0 34 100 Date w TOW E 37 SOUTH Signature WELL INFORMATION DISTANCE FROM ROAD В 2 5 APPROX, PUMPING RATE ENTER FT OR MI 38 39 Sw 8-9 (GAL. PER MIN.) 12 s E \_ BLK: 22 PARCEL 89 500 S AVERAGE DAILY QUANTITY NEEDED TAX MAP: (GAL. PER DAY) 14 20 A NOT TO BE FILLED IN BY DRILLER USE FOR WATER (CIRCLE APPROPRIATE BOX) HEALTH DEPARTMENT APPROVAL DOMESTIC POTABLE SUPPLY & RESIDENTIAL D 520401 COUNTY NAME IRRIGATION COUNTY NO FARMING (LIVESTOCK WATERING & AGRICULTURAL F STATE IRRIGATION SIGNATURE INSERT S -22 INDUSTRIAL, COMMERICIAL, DEWATERING 41 1 DATE ISSUED 43 110 Tuan 2006 PUBLIC WATER SUPPLY WELL 10. P EXP. DATE CO SIGNATURE DD 48 YY T TEST, OBSERVATION, MONITORING EAST NORTH 000 000 GRID GRID G GEO-THERMAL 50 SHOW MAJOR FEATURES OF BOX & LOCATE WELL '-300 APPROXIMATE DEPTH OF WELL FEET WITH AN X 24 28 SOURCES OF DRILLING WATER NEAREST 6 APPROXIMATE DIAMETER OF WELL 1. INCH wells 2. METHOD OF DRILLING (circle one) 3. Jetted & DRIVEN BORED (or Augered) JETTED 30 AIR-ROTary ROTARY (Hydraulic Rotary) AIR-PERcussion WRITE THE BOX NUMBER 37 CABLE **REVerse-ROTary** DRive-POINT FROM THE MAP HERE other 790 F REPLACEMENT OR DEEPENED WELLS 000 (CIRCLE APPROPRIATE BOX) 540 N THIS WELL WILL NOT REPLACE AN EXISTING WELL DRAW A SKETCH BELOW SHOWING LOCATION OF WELL IN RELATION TO NEARBY TOWNS AND ROADS AND GIVE 4 B 13 THIS WELL WILL REPLACE A WELL THAT WILL BE Y ABANDONED AND SEALED DISTANCE FROM WELL TO NEAREST ROAD JUNCTION THIS WELL WILL REPLACE A WELL THAT WILL BE USED Ś 39 AS A STANDBY-CONTACT LOCAL APPROVING AUTHORITY FOR POLICY ON STANDBY WELLS D THIS WELL WILL DEEPEN AN EXISTING WELL PERMIT NUMBER OF WELL TO BE REPLACED OR DEEPENED ooksville (IF AVAILABLE) 41 Not to be filled in by driller (MDE OR COUNTY USE ONLY) APPROP PERMIT NUMBER PERMIT No. Susha 72 SPECIAL CONDITIONS æ emeleu APPROVING AUTHORITIES SHOULD USE SEPARATE SHEET # NEEDED 2 COUNTY DENV Permit 97