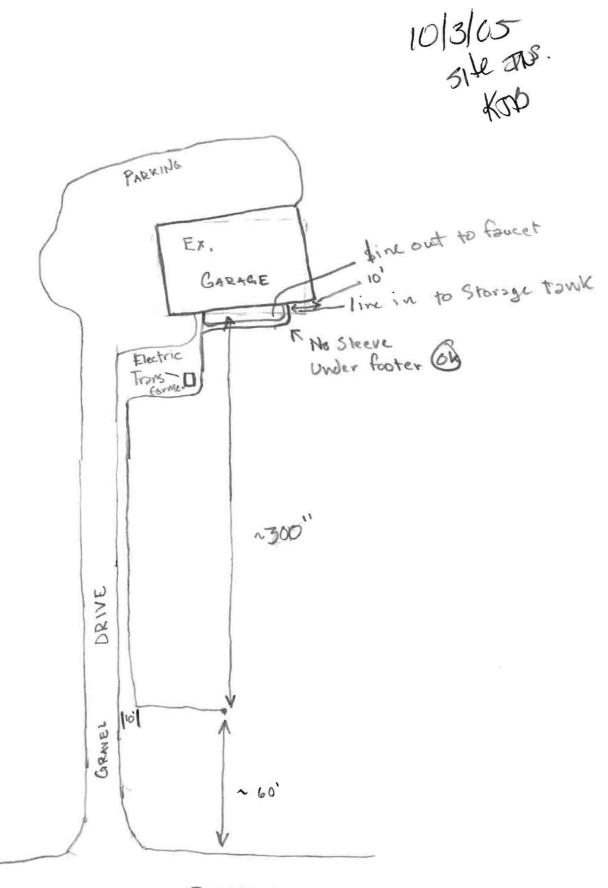

## Information Form for the Installation of the Well Pump, Pitless Adapter, and Supply Piping

NOTE: The installer is responsible for requesting an inspection prior to 9 am on the day of the desired inspection. No work is to be covered until approved by the Health Department. All installations must comply with the National Standard Plumbing Code (NSPC, as amended locally) and COMAR 26.04.04 (MD Well Construction Regulations). Submission of a complete form is required prior to Use and Occupancy approval.