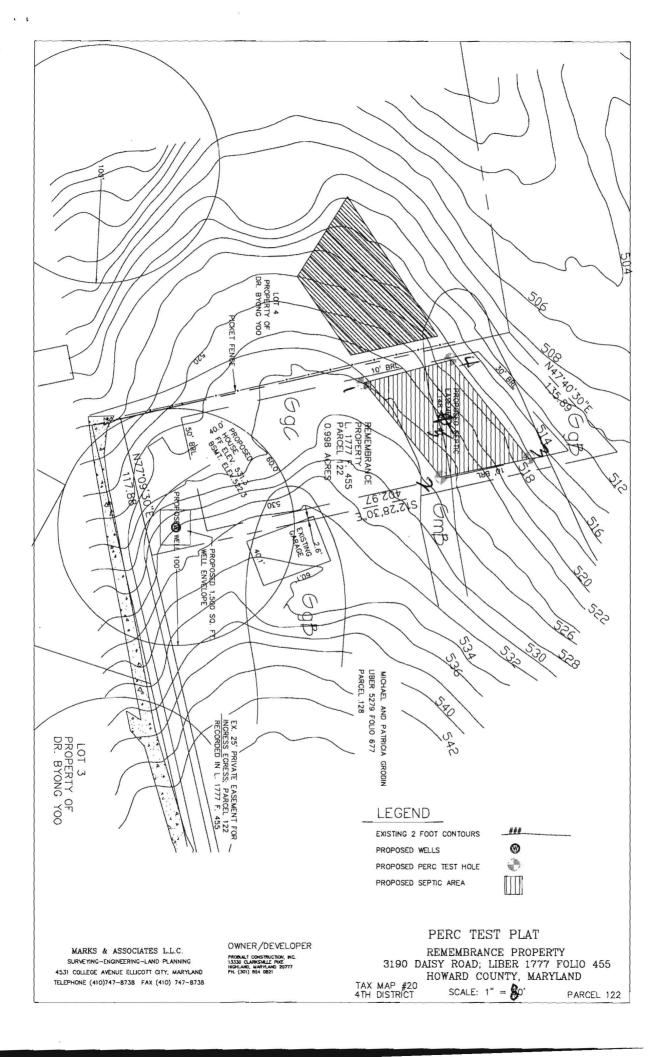

The next step in this process is to submit a Percolation Certification Plan to confirm the design of the septic reserve area. If you have any questions regarding this evaluation or requirements for the Percolation Certification Plan, please contact me at the above address or by telephone at (410) 313-2775.

Approval is contingent upon submission by a registered engineer of a plat showing certified test hole locations and a suitable house and well site.

This should be submitted within sixty (60) days to allow field verification if necessary.