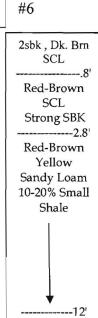

May 16, 1988

Mr. Clyde McPherson 3200 Daisy Road Woodbine, Maryland 21797

RE:

Percolation Testing Former Byong Yoo Property Tax Map 20 Parcel 122 Daisy Road

Dear Mr. McPherson:

Percolation testing conducted April 25, 1988 on the above referenced property indicated satisfactory soil conditions.

Approval is contingent upon submission by a registered engineer of a plat showing certified test hole locations and a suitable house and well site.

This should be submitted within sixty (60) days to allow field verification if necessary.

## THIS IS NOT A PERMIT

| CAM   |              |
|-------|--------------|
| 1601  | ,            |
| SHALE |              |
| 10-1  | Marketon Co. |

| -17     |          |       | PRE    | -WET | TEST      |      |       |
|---------|----------|-------|--------|------|-----------|------|-------|
| DATE    | TEST NO. | DEPTH | START  | STOP | START     | STOP | TIME  |
| 1/25/51 | 1        | 3     | 2145   | 2:45 | 2149      | 2:57 | 8 M.J |
|         |          | 9     | RUCK A |      | 6 FUSAL / | •    | (#)   |
|         | 2_       | 3     | 3,'02  | 3105 | 3.05      | 312  | コヘル   |
|         |          | 112   | utsuk  | (040 |           |      |       |
|         | <i>3</i> | 3     | 3/14   | 318  | 2:18      | 3 24 | 6 M.  |
|         |          | 12    | u/s ok | (047 | _         |      |       |
|         |          |       |        | r    |           |      |       |
| ,       |          |       |        |      |           |      |       |
|         |          |       |        |      |           |      | ·     |
|         |          |       |        |      |           |      |       |

REMARKS Soles OK, PLAT ACQUINED - STI ALSO THIS NOTES A 32608, 32607

TYPE OF SOIL MICA LUAN RUCH IN COLUST PORTLAND (NOTES)

THE OF SOIL MICA LUAN RUCH IN COLUST PORTLAND (NOTES)

TESTED BY CUCLO SIAK, McPHGR SUN