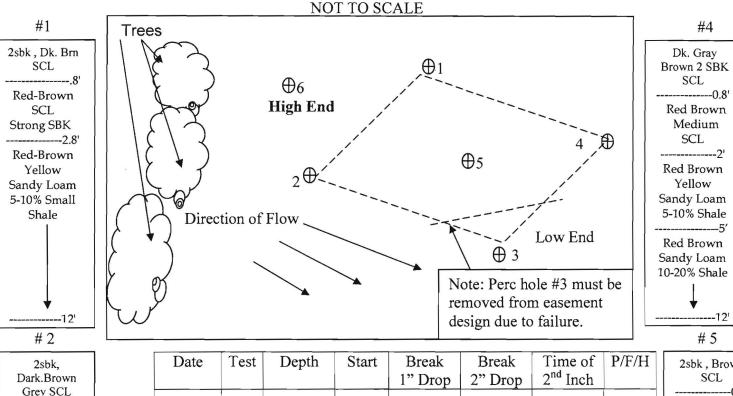

Soil conditions observed were **satisfactory** for onsite wastewater treatment and disposal. A total of five (5) test holes evaluated were found to be satisfactory with moderate percolation rates. Acceptable ranges for recommended inlet and trench bottom depth, and usable sidewall are indicated, and may be confirmed at the time of installation. Field data collected is shown on the Percolation Test Worksheets enclosed with this letter.

All percolation tests conducted were standard tests, measuring rate of fall for a pre-wet period followed by measurement and recordation of the time required for the water level to drop 1 inch. Areas that may be included in a septic reserve are represented by test locations having satisfactory soil conditions. The area of the septic reserve must be at least 10,000 square feet, though Howard County Code [3.805.A.2.X] requires that the area be large enough to accommodate an initial drain field and two repair drain fields for the planned residence.

#### Percolation Information- 3190 Daisy Road

| 2sbk,<br>Dark.Brown           | Date    | Test | Depth    | Start | Break<br>1" Drop | Break<br>2" Drop | Time of 2 <sup>nd</sup> Inch | P/F/H  |
|-------------------------------|---------|------|----------|-------|------------------|------------------|------------------------------|--------|
| Grey SCL<br>8'<br>Red-Brown   | 5-30-12 | 1    | 3'/12'   | 10:59 | 11:03            | 11:08            | 5 min.                       | Pass   |
| SCL<br>3'                     | 5-30-12 | 2    | 3.5′/12  | 11:28 | 11:38            | 11:50            | 12 min.                      | Pass   |
| Red-Brown<br>Yellow<br>Medium | 5-30-12 | 3    | Refusal  |       |                  | <b>→</b> @ 8′ −  |                              | ► Fail |
| Sandy Loam<br>10-20% Shale    | 5-30-12 | 4    | 3'/12'   | 10:37 | 10:40            | 10:47            | 7 min.                       | Pass   |
|                               | 5-30-12 | 5    | 3.5′/12′ | 11:50 | 11:54            | 12:00            | 6 min.                       | Pass   |
| 12'                           | 5-30-12 | 6    | 12' —    |       | ➤ Visual         | Pass—            |                              | Pass   |
| #3                            |         |      |          |       |                  |                  |                              |        |

2sbk, Brown -----0.5<sup>1</sup> Red-Brown SCL -----2.6' Red-Brown Yellow 10% - 20% Shale Sandy Loam -----8' Yellow Red Brown 10-20% Shale --12' #6

| 2sbk , Grey<br>Brown<br>SCL |
|-----------------------------|
| Red-Brown<br>SCL            |
| Red-Brown                   |
| Sandy Loam                  |
| 30-50%<br>RX                |
| Refusal @                   |
| 8'                          |
|                             |
| 8'                          |

Remarks: Percolation area suitable to establish a functional \_SDA.\_\_ Wells are more than 100 feet away from septic area.

Sanitarian D.B. Backhoe: \_ Others: Bruce Bates-Project Manager\_\_\_\_\_

Test Holes Used in \_\_\_\_5\_\_\_Avg. Perc Time 14 min.\_\_\_ SQ.FT/BR\_\_\_

Trench Width 3'\_ Inlet Depth 3'\_ Max Bot.Depth\_\_5'\_Effective S/W\_\_2'\_