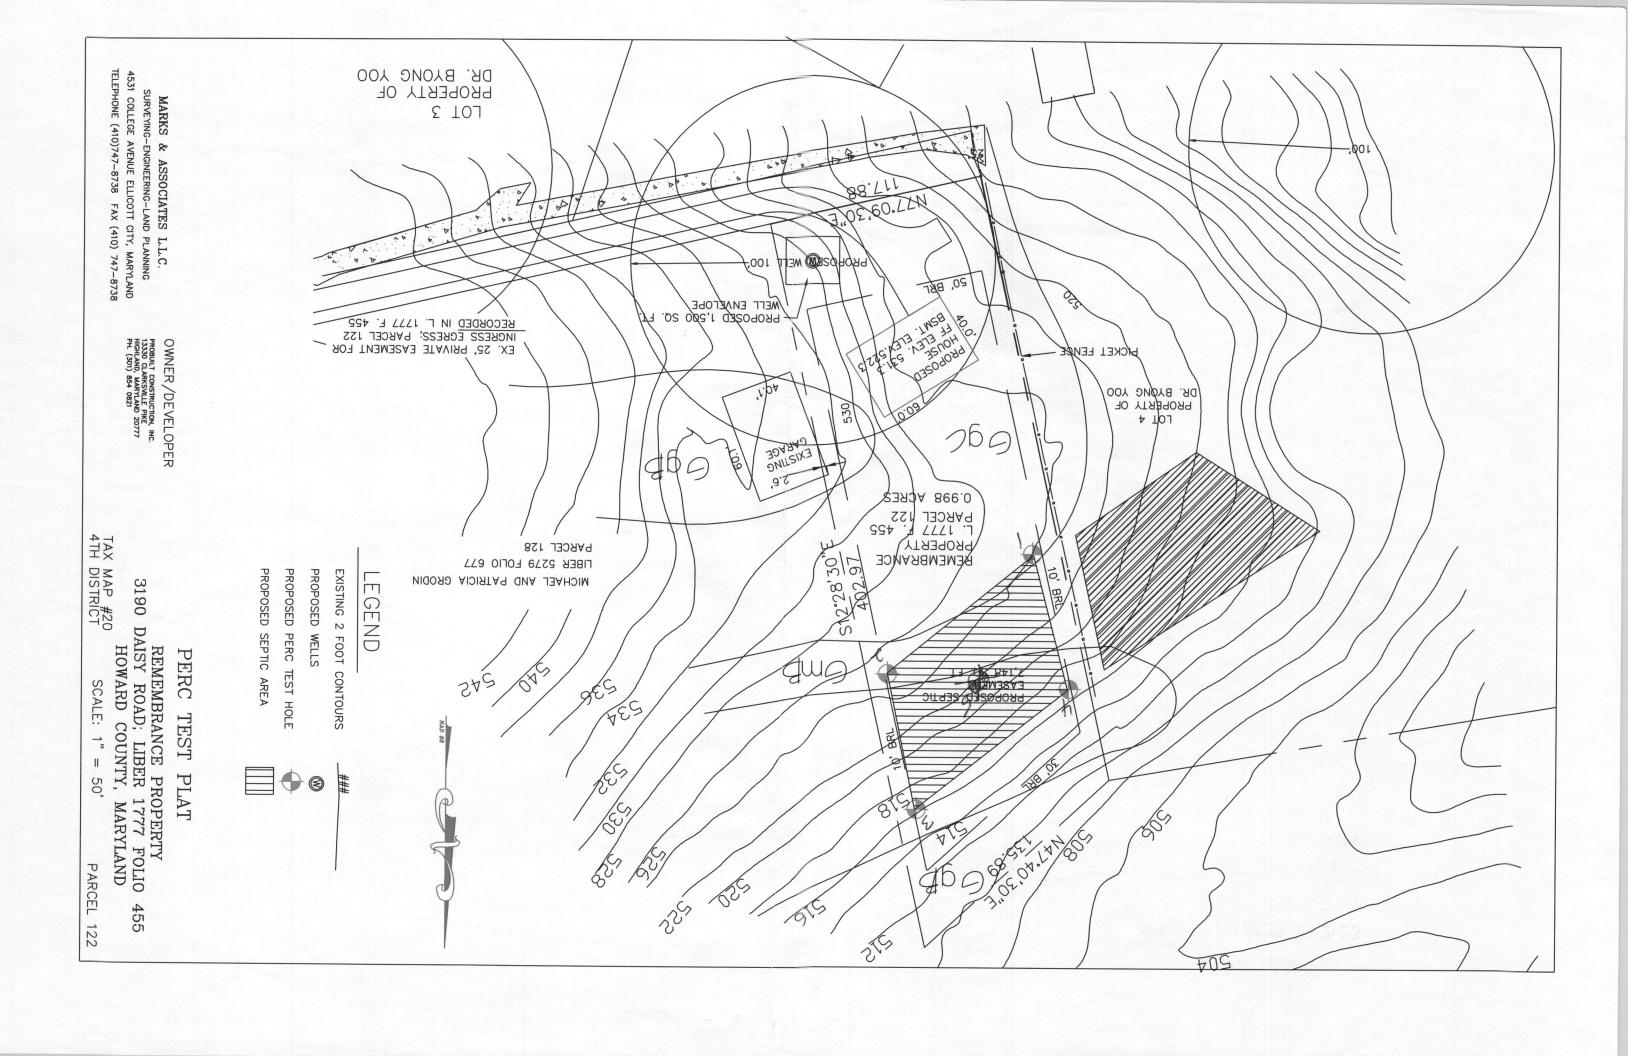

May 16, 1988

Mr. Clyde McPherson 3200 Daisy Road Woodbine, Maryland 21797

RE:

Percolation Testing Former Byong Yoo Property Tax Map 20 Parcel 122 Daisy Road

Dear Mr. McPherson:

Percolation testing conducted April 25, 1988 on the above referenced property indicated satisfactory soil conditions.

Approval is contingent upon submission by a registered engineer of a plat showing certified test hole locations and a suitable house and well site.

This should be submitted within sixty (60) days to allow field verification if necessary.