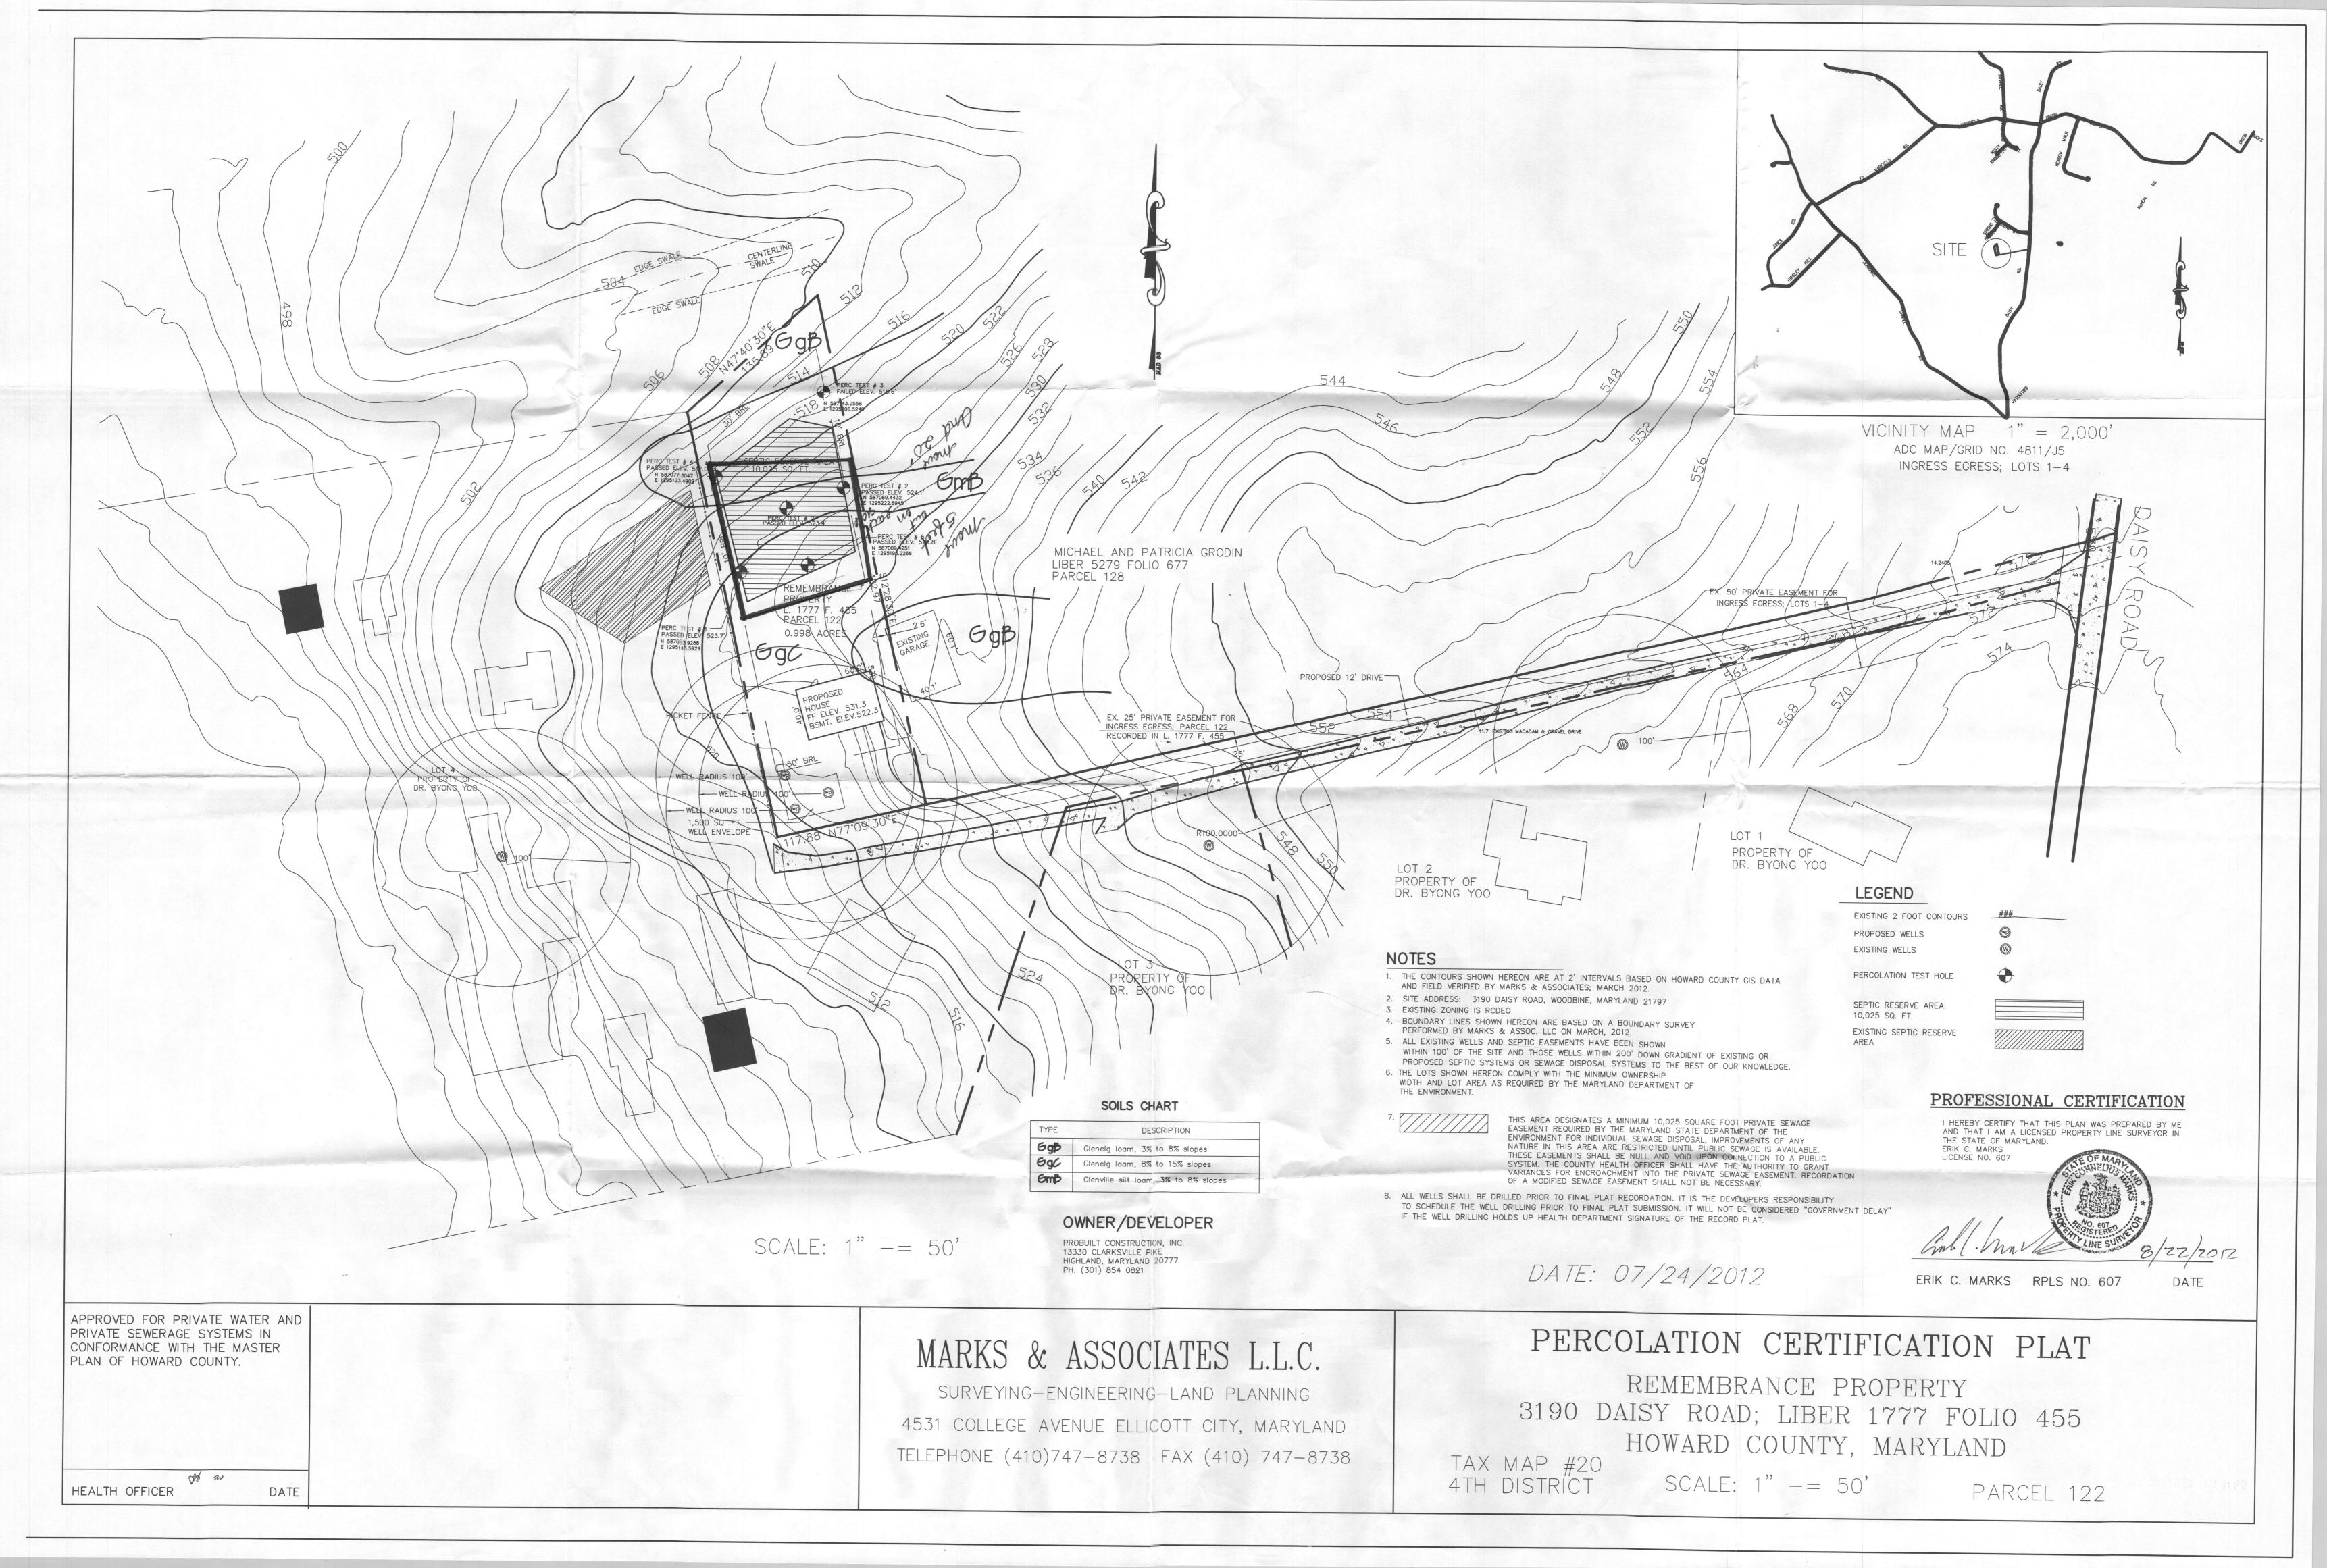

Soil conditions observed were **satisfactory** for onsite wastewater treatment and disposal. A total of five (5) test holes evaluated were found to be satisfactory with moderate percolation rates. Acceptable ranges for recommended inlet and trench bottom depth, and usable sidewall are indicated, and may be confirmed at the time of installation. Field data collected is shown on the Percolation Test Worksheets enclosed with this letter.

All percolation tests conducted were standard tests, measuring rate of fall for a pre-wet period followed by measurement and recordation of the time required for the water level to drop 1 inch. Areas that may be included in a septic reserve are represented by test locations having satisfactory soil conditions. The area of the septic reserve must be at least 10,000 square feet, though Howard County Code [3.805.A.2.X] requires that the area be large enough to accommodate an initial drain field and two repair drain fields for the planned residence.

#### Percolation Information- 3190 Daisy Road

| 2sbk,<br>Dark.Brown           | Date    | Test | Depth    | Start | Break<br>1" Drop | Break<br>2" Drop | Time of 2 <sup>nd</sup> Inch | P/F/H  |
|-------------------------------|---------|------|----------|-------|------------------|------------------|------------------------------|--------|
| Grey SCL<br>8'<br>Red-Brown   | 5-30-12 | 1    | 3'/12'   | 10:59 | 11:03            | 11:08            | 5 min.                       | Pass   |
| SCL<br>3'                     | 5-30-12 | 2    | 3.5′/12  | 11:28 | 11:38            | 11:50            | 12 min.                      | Pass   |
| Red-Brown<br>Yellow<br>Medium | 5-30-12 | 3    | Refusal  |       |                  | <b>→</b> @ 8′ −  |                              | ► Fail |
| Sandy Loam<br>10-20% Shale    | 5-30-12 | 4    | 3'/12'   | 10:37 | 10:40            | 10:47            | 7 min.                       | Pass   |
|                               | 5-30-12 | 5    | 3.5′/12′ | 11:50 | 11:54            | 12:00            | 6 min.                       | Pass   |
| 12'                           | 5-30-12 | 6    | 12' —    |       | ➤ Visual         | Pass—            |                              | Pass   |
| #3                            |         |      |          |       |                  |                  |                              |        |

Remarks: Percolation area suitable to establish a functional \_SDA.\_\_ Wells are more than 100 feet away from septic area.

Sanitarian D.B. Backhoe: \_ Others: Bruce Bates-Project Manager\_\_\_\_\_

Test Holes Used in \_\_\_\_5\_\_\_Avg. Perc Time 14 min.\_\_\_ SQ.FT/BR\_\_\_

Trench Width 3'\_ Inlet Depth 3'\_ Max Bot.Depth\_\_5'\_Effective S/W\_\_2'\_