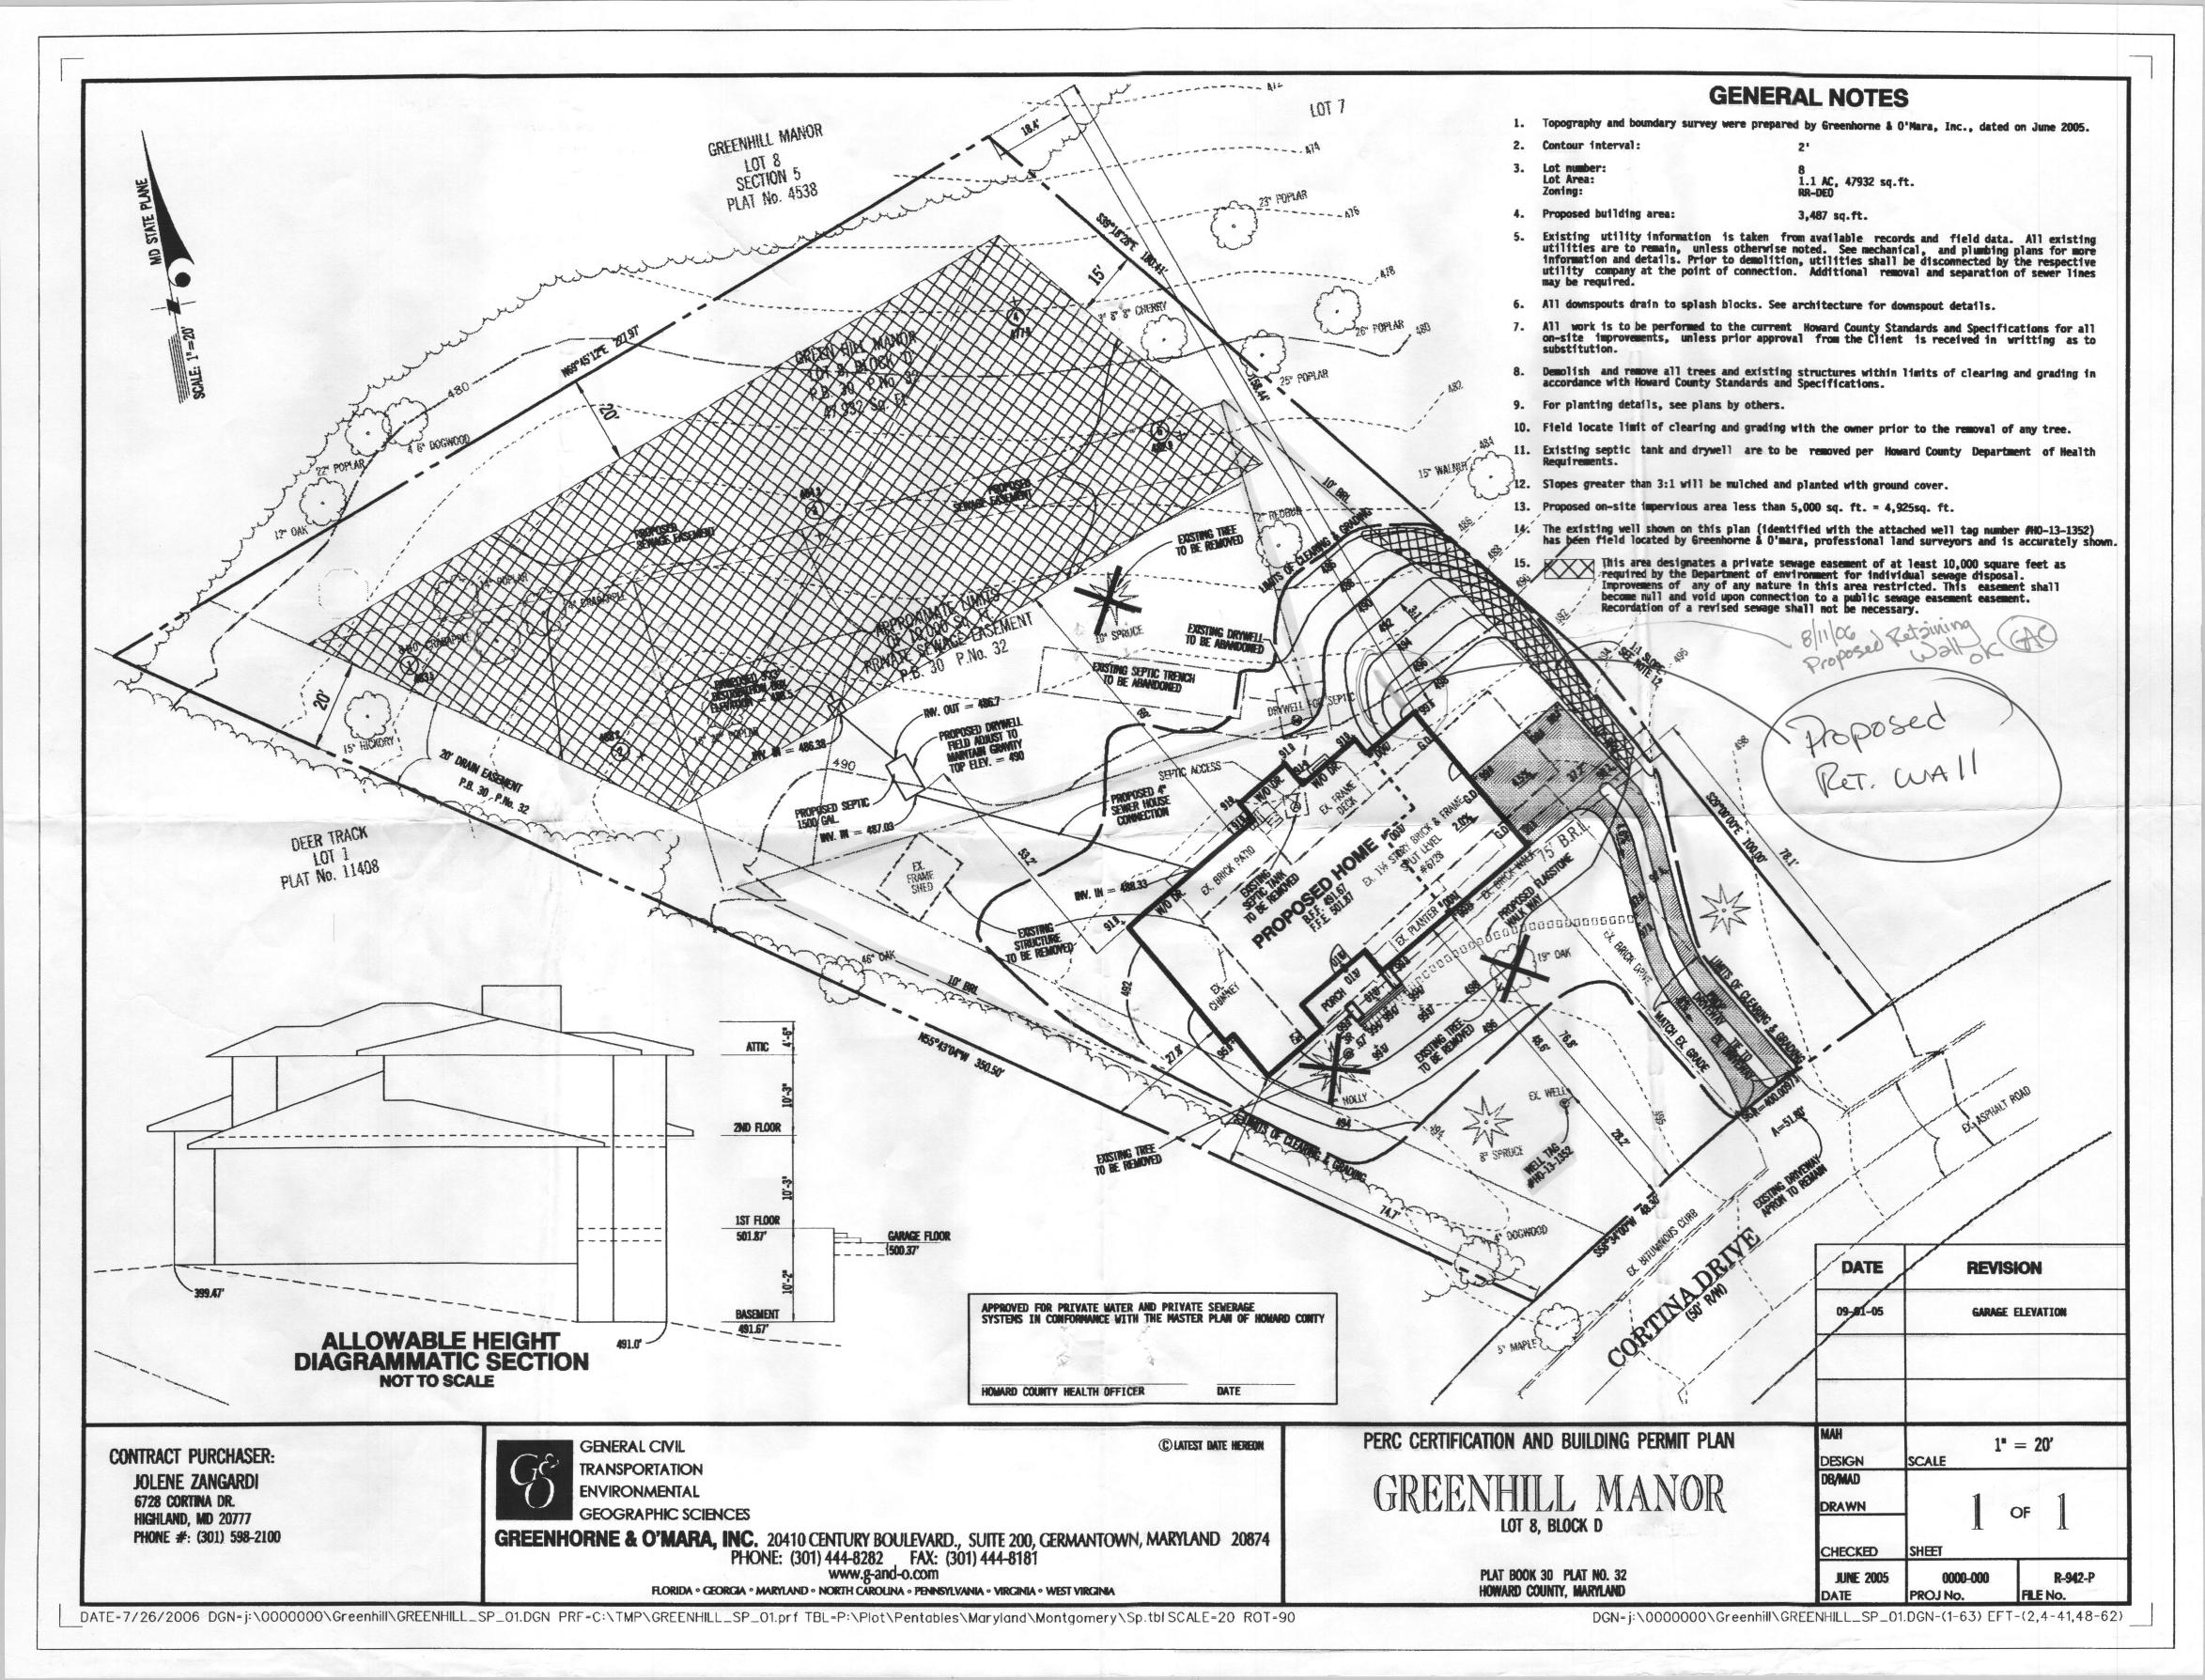

- 1) Actual locations and elevations of all excavated test holes
- 2) A suitable house and well site for each lot
- 3) Two replacement well sites or approximately 1500 square feet of approvable well area for each lot
- 4) All existing wells and septic reserve areas on the property
- 5) Locations of any other relevant features such as streams, swales, or existing structures
- 6) A note must be included certifying that all existing wells and septic systems within 100 feet of property boundaries have been shown
- 7) A note indicating that depicted topography reflects field-matched information
- -8) A health officer signature block stating "approved for private water and private sewerage systems"
- 9) A MDE sewage disposal area statement is required