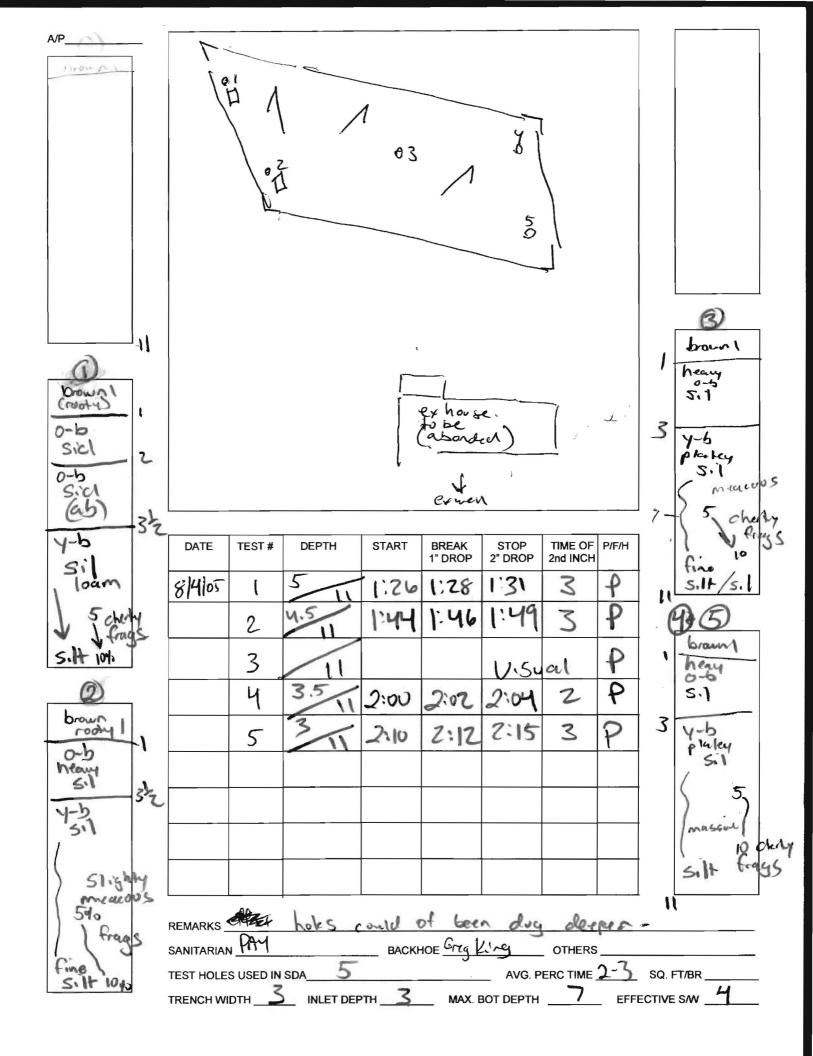

Percolation testing conducted August 4, 2005 on the referenced property indicated satisfactory soil conditions. Copies of the test results are enclosed.

Further review is contingent upon submission by a registered engineer/surveyor of a percolation certification plan showing the following:

- 1) Actual locations and elevations of all excavated test holes
- 2) A suitable house and well site for each lot
- 3) Two replacement well sites or approximately 1500 square feet of approvable well area for each lot
- 4) All existing wells and septic reserve areas on the property
- 5) Locations of any other relevant features such as streams, swales, or existing structures
- 6) A note must be included certifying that all existing wells and septic systems within 100 feet of property boundaries have been shown
- 7) A note indicating that depicted topography reflects field-matched information
- -8) A health officer signature block stating "approved for private water and private sewerage systems"
- 9) A MDE sewage disposal area statement is required