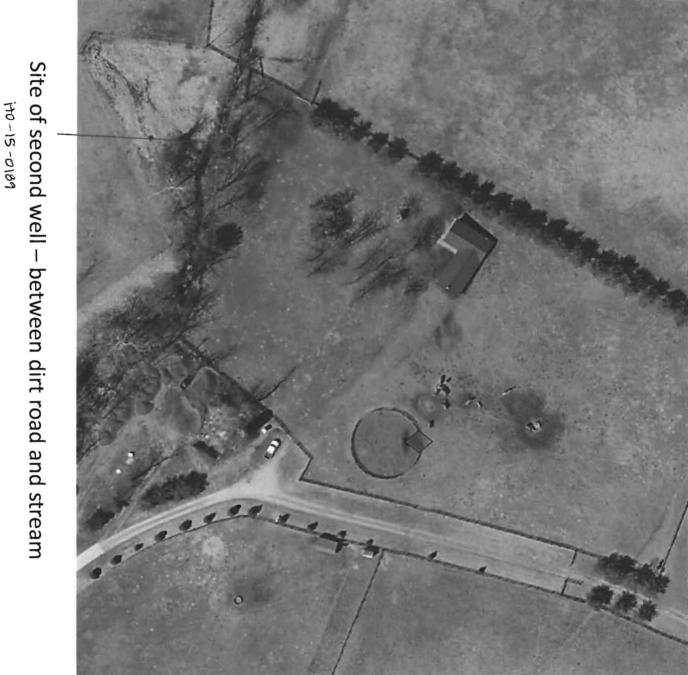

ETHOD OF DRILLING (circle one) BORED (or Augered) JETTED **Jetted & DRIVEN** PHO 30 AIR-ROTary AIR-PERcussion **ROTARY** (Hydraulic Rotary) 37 CABLE **REVerse-ROTary DRive-POINT** other REPLACEMENT OR DEEPENED WELLS  $\mathcal{O}$ redevick Rd (CIRCLE APPROPRIATE BOX) N THIS WELL WILL NOT REPLACE AN EXISTING WELL THIS WELL WILL REPLACE A WELL THAT WILL BE Y ABANDONED AND SEALED THIS WELL WILL REPLACE A WELL THAT WILL BE USED AS A STANDBY-CONTACT LOCAL APPROVING AUTHORITY FOR POLICY ON STANDBY WELLS 39 S D THIS WELL WILL DEEPEN AN EXISTING WELL PERMIT NUMBER OF WELL TO BE REPLACED OR DEEPENED (IF AVAILABLE) 41 52 Not to be filled in by driller (MDE OR COUNTY USE ONLY) APPROP. PERMIT NUMBER 72 73 74 75 76 77 SPECIAL CONDITIONS æ NOTE APPROVING AUTHORITIES SHOULD USE SEPARATE SHEET IF NEEDED



HO-15-0189