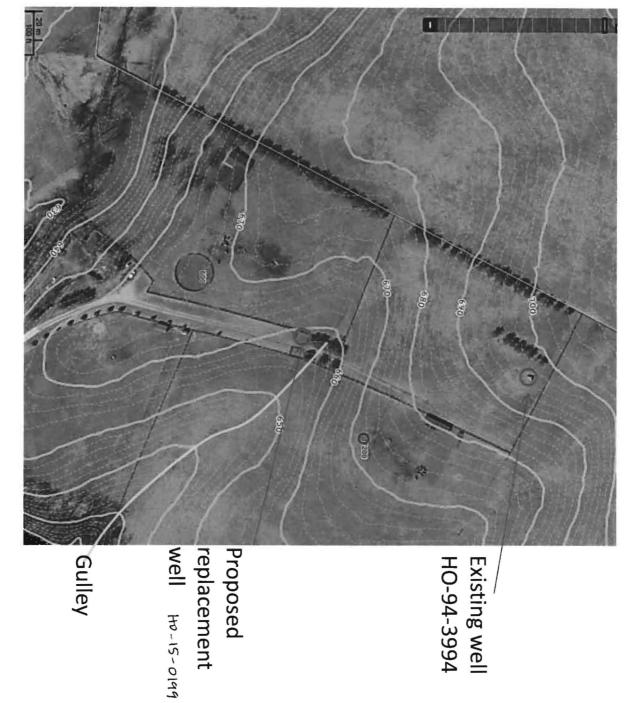

-

COUNTY

EMERGENCY/TEMP NO. IF ANY SEQUENCE NO. STATE PERMIT NUMBER STATE OF MARYLAND (MDE USE ONLY) APPLICATION FOR PERMIT TO DRILL WELL 10-15-0199 please type 70 70 fill in this form completely Date Received (APA). LOCATION OF WELL 13183 B 3 1/11/16 OWNER INFORMATION Howard DD YY 13 MM 8 COUNTY 21 GENTLE GIANTS HORSE RESCUE Gentle Giants Horse Res 15 Last Name Owner First Name 34 23 SUBDIVISION 12 **17250 OLD FREDERIKC ROAD** 36 Street or RFD LOT 55 46 MT. AIRY, MD 21771 Mt Airy 57 Town 70 State 72 Zip 76 NEAREST TOWN 71 52 DRILLER INFORMATION WD George F. Easterday 040 M License No. B 4 Driller's Name 76 81 L. Franklin Easterday, Inc. 600 Beetz Road SOURCES OF DRILLING WATER wells 1. Firm Name 11 STREET ADDRESS 30 9265 Brown Church Rd., Mt. Airy, Md. 21771 2. NORTH ON WHICH SIDE OF ROAD (CIRCLE APPROPRIATE BOX) Ν 3. Addres 1-5-Ko SOUTH 12/11/2015 34 1000 37 Signature Date WELL INFORMATION B 2 5 DISTANCE FROM ROAD Ft. APPROX. PUMPING RATE 2 ENTER FT OR MI 38 39 (GAL. PER MIN.) 8 12 500 2 BLK: 20 PARCEL 246 AVERAGE DAILY QUANTITY NEEDED (GAL. PER DAY) TAX MAP: \_ 14 20 NOT TO BE FILLED IN BY DRILLER HEALTH DEPARTMENT APPROVAL USE FOR WATER (CIRCLE APPROPRIATE BOX) DOMESTIC POTABLE SUPPLY & RESIDENTIAL D IRRIGATION Howard F FARMING (LIVESTOCK WATERING & AGRICULTURAL COUNTY NO. **IRRIGATION**) COUNTY NAME STATE SIGNATURE INDUSTRIAL, COMMERCIAL, DEWATERING T 22 INSERT S . P PUBLIC WATER SUPPLY WELL DATE ISSUED TEST, OBSERVATION, MONITORING T 12/16 CO SIGNATURE 48 0 **OPEN LOOP GEOTHERMAL** DD YY C CLOSED LOOP GEOTHERMAL PROPOSED LOCATION OF WELL ON LOT SHOW PERMANENT STRUCTURES SUCH AS BUILDINGS, SEPTIC SYSTEM, 300 APPROXIMATE DEPTH OF WELL J FEET 28 ROADS AND/OR LANDMARKS AND INDICATE NOT LESS THAN TWO DISTANCE MEASUREMENTS TO WELL NEAREST APPROXIMATE DIAMETER OF WELL \_\_\_\_\_6 INCH METHOD OF DRILLING (circle one) BORED (or Augered) JETTED Jetted & DRIVEN 30 AIR-ROTary AIR-PERcussion **ROTARY** (Hydraulic Rotary) 37 CABLE **REVerse-ROTary DRive-POINT** other redevich REPLACEMENT OR DEEPENED WELLS (CIRCLE APPROPRIATE BOX) will be THIS WELL WILL NOT REPLACE AN EXISTING WELL used THIS WELL WILL REPLACE A WELL THAT WILL BE Y I 70 ABANDONED AND SEALED ter THIS WELL WILL REPLACE A WELL THAT WILL BE USED AS A STANDBY-CONTACT LOCAL APPROVING AUTHORITY FOR POLICY ON STANDBY WELLS 39 S STANDBY D THIS WELL WILL DEEPEN AN EXISTING WELL PERMIT NUMBER OF WELL TO BE REPLACED OR DEEPENED (IF AVAILABLE) 41 52 EVEL NO. Not to be filled in by driller (MDE OR COUNTY USE ONLY) APPROP. PERMIT NUMBER PERMIT No. 70 71 72 73 74 75 76 77 78 79 SPECIAL CONDITIONS æ NOTE APPROVING AUTHORITIES SHOULD USE SEPARATE SHEET IF NEEDED