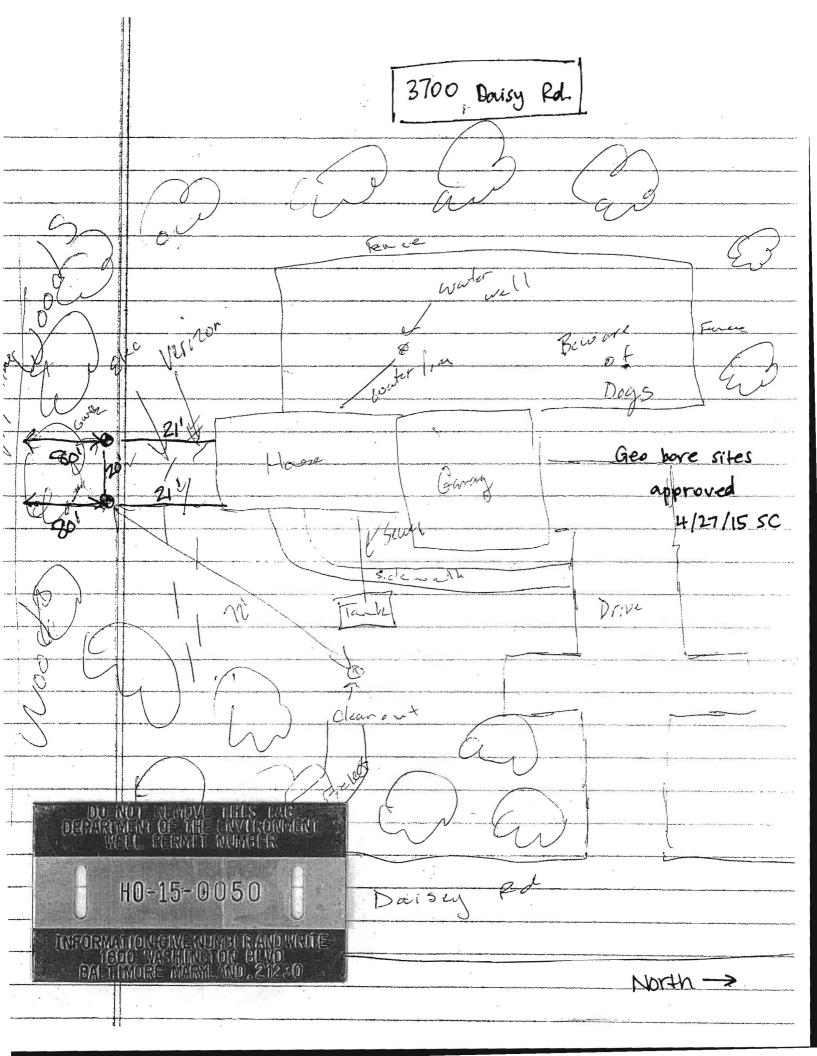

Geothermal Closed Loop - 3700 Daisy Rd.

Grout information for this property is as follows:

Thermex grout mixture of 50 lb. grout to 17 gallons water, placed in the well using the tremie method, from bottom to top.