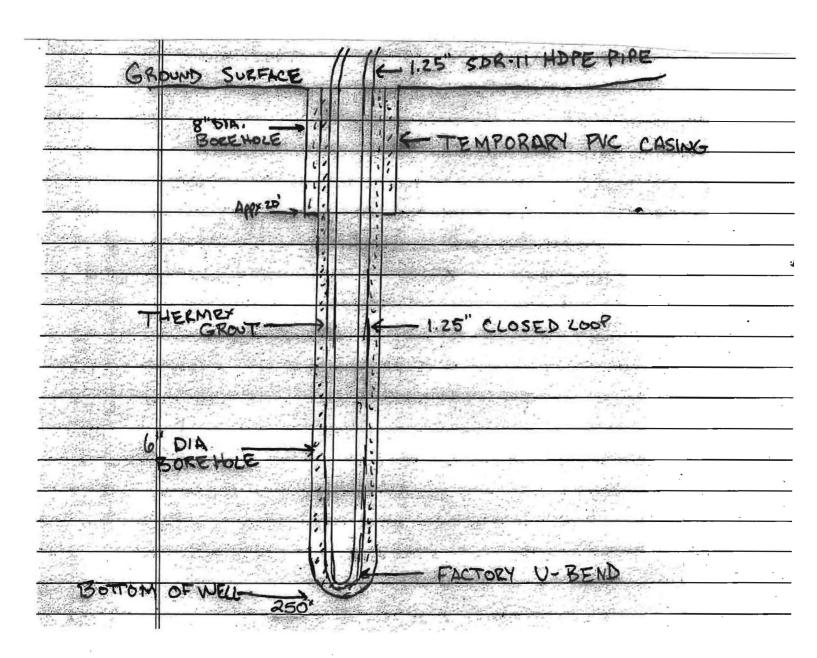

Geothermal Closed Loop - 3700 Daisy Rd.

Grout information for this property is as follows:

Thermex grout mixture of 50 lb. grout to 17 gallons water, placed in the well using the tremie method, from bottom to top.