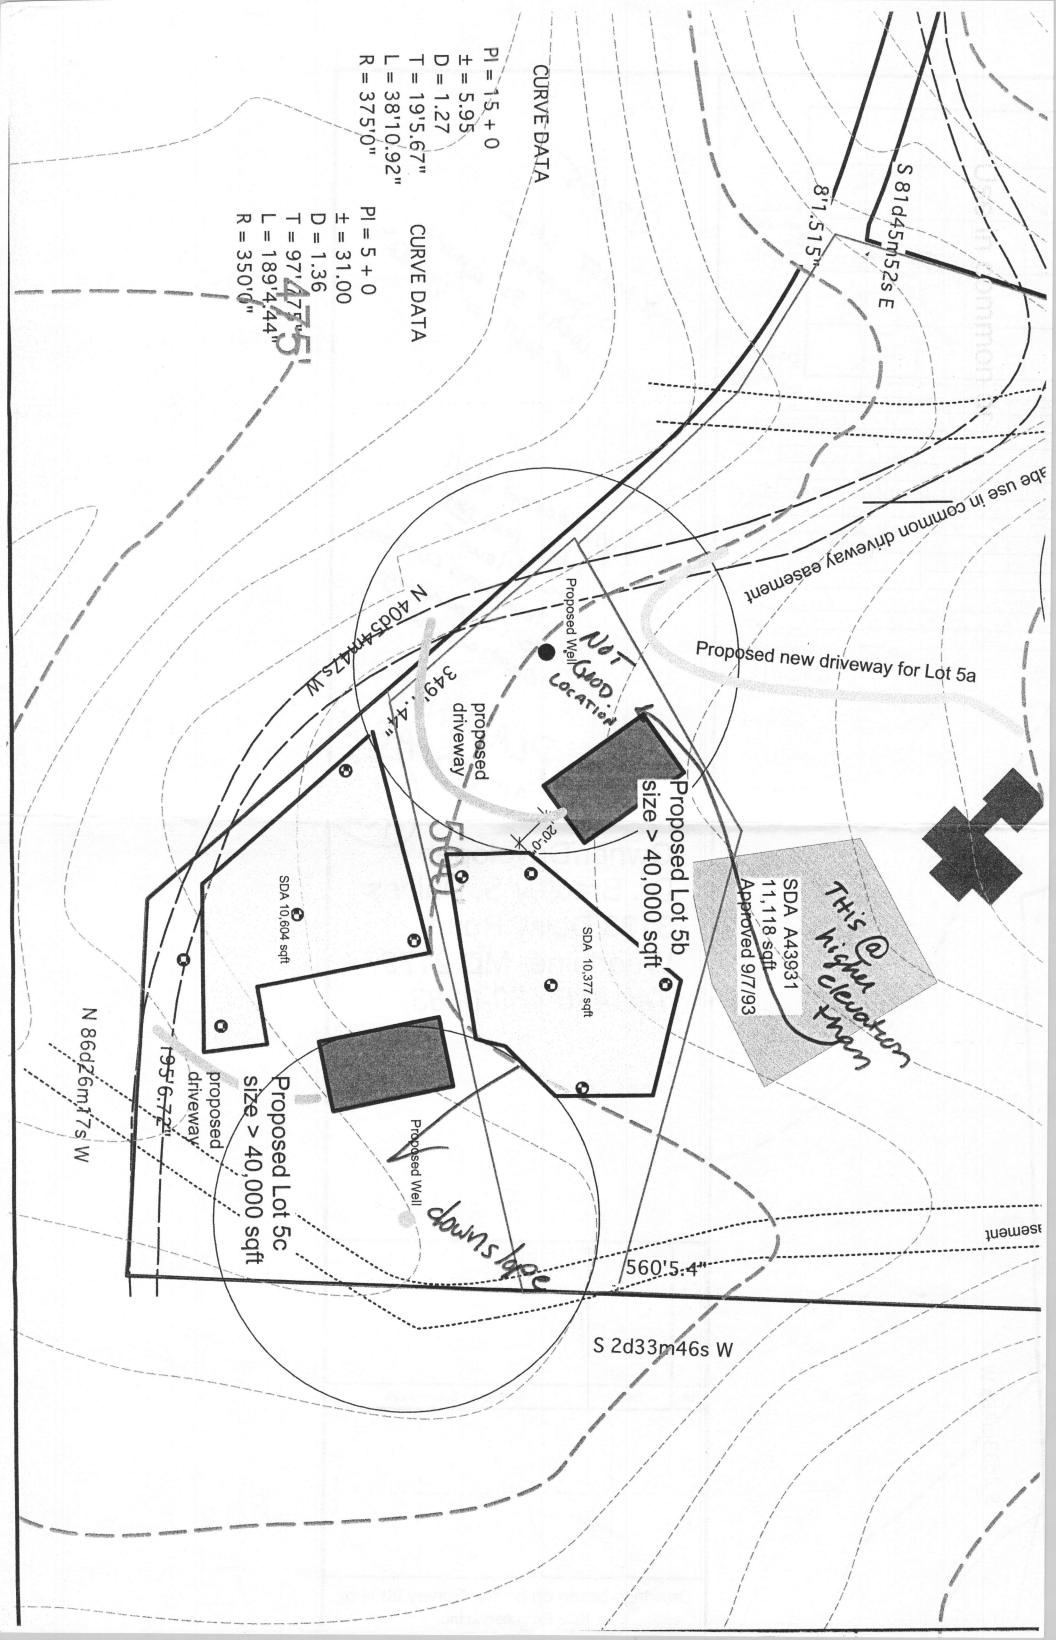

|                 |        | 2/12/21     |
|        |          | 4 /               | 11:09           | 11:12           | 11:12     | 11:16           | 4n     | 2 Good sail |
|        | (4)      | 10 -              | LOA             | MS              | RNDY      | S (ONE)         | ALL RO | cr) 3/2     |
|        |          |                   |                 | ,               |           | -               |        |             |
|        |          |                   |                 |                 |           |                 |        |             |

| REMARKS      | 5/1/81 Test near stake tests in year |
|--------------|--------------------------------------|
| TYPE OF SOIL | [ indicates stake] No rock #/        |
| TESTED BY    | C.BB ALSO PRESENT CHUCK OF HATFIE    |