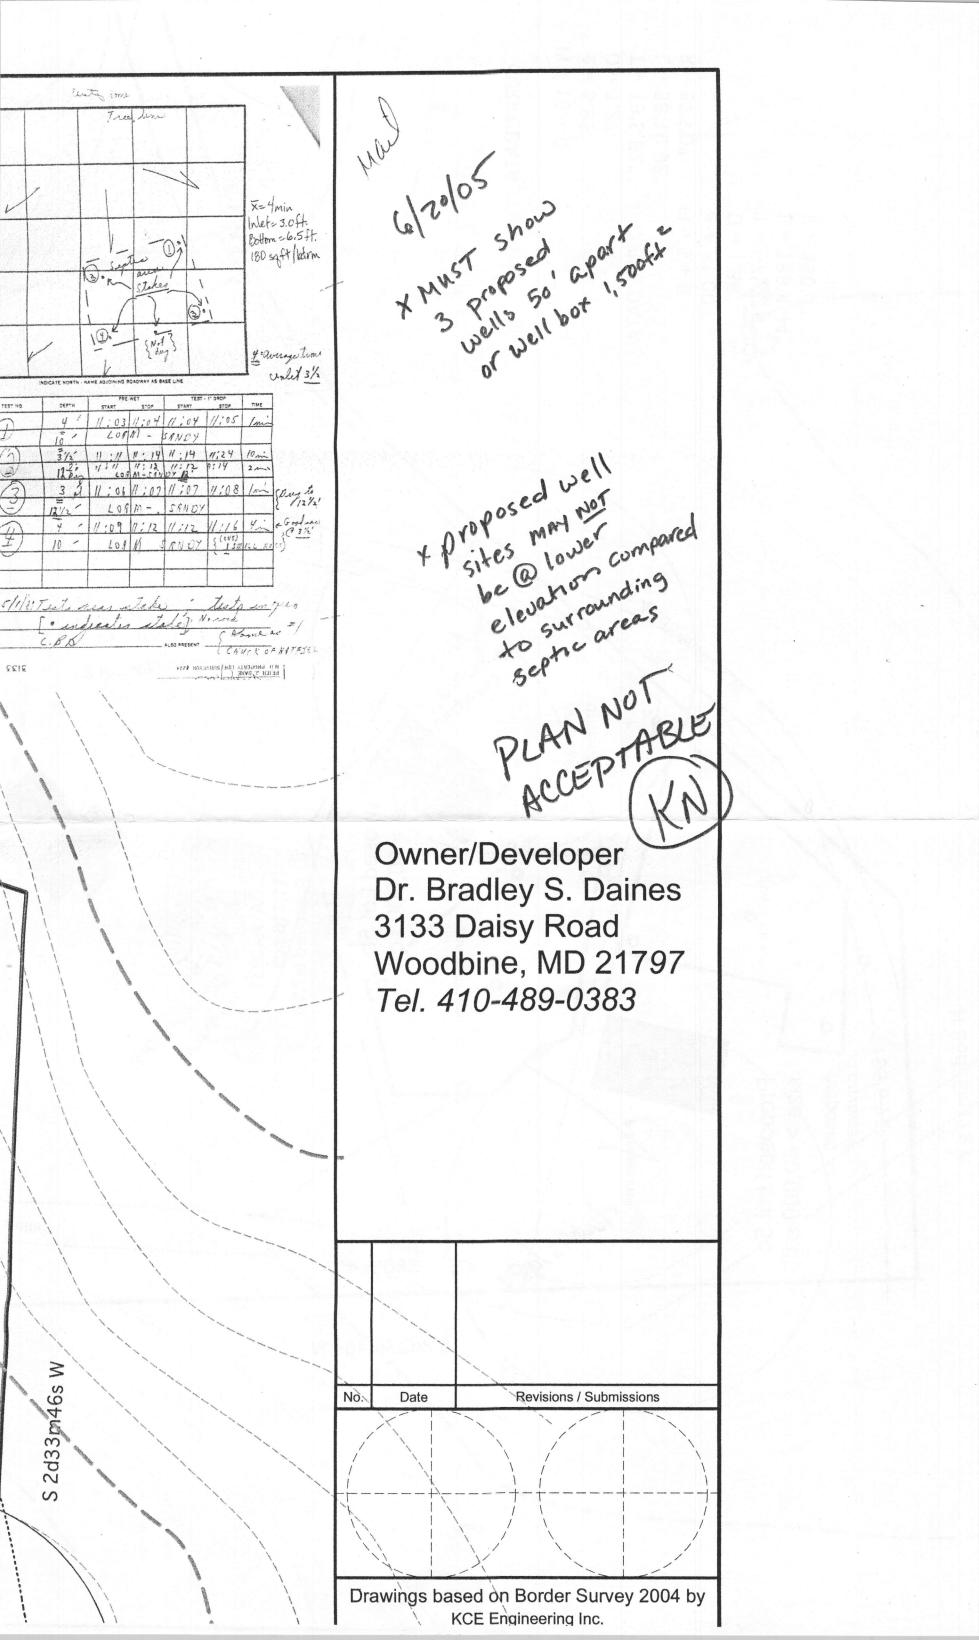

THIS IS NOT A PER

|                          | 0 11110                                   |                                                          |
|--------------------------|-------------------------------------------|----------------------------------------------------------|
| LOT #2                   | Tree line                                 | 1                                                        |
| A43931                   |                                           |                                                          |
| SOIL PROFILE             |                                           |                                                          |
| 31 34 SANDY 4'1 LOAM DIG |                                           | X=4min                                                   |
| HOLES TO HOLES           |                                           | X=4min<br>Inlef=3.0ft.<br>Bottom=6.5ft.<br>180 sqft/bdrm |
|                          | Sept our 1                                | 180 saft/lodin                                           |
|                          | Stakes                                    |                                                          |
| 0, 3, 4F                 | 301                                       |                                                          |
|                          | M. S. | 4.0 t                                                    |
|                          |                                           | 4 : average time                                         |

|        | V        |                   | 1               | { de            | 73        |                 | #:a    | verage tem  |
|--------|----------|-------------------|-----------------|-----------------|-----------|-----------------|--------|-------------|
| _      | II       | NDICATE NORTH - N | AME ADJOINING R | OADWAY AS B     | ASE LINE. |                 | (      | Valet 3/2   |
| DATE   | TEST NO. | DEPTH             | PRE-            | WET<br>STOP     | TEST -    | 1" DROP<br>STOP | TIME   |             |
| 5/1/89 |          | 4 /               | //:03           | 11:04           | 11:04     | 11:05           | 1min   |             |
|        |          | 10                | LOP             | M               | SANDY     |                 |        |             |
|        | (1)      | 3/2               | 11://           | 11:14           | 11:14     | 11;24           | 10 m   |             |
|        | (1)      | 12 Pin            | 11:11           | 11: 12<br>M-SAN | 01/12     | 1:14            | 2 mi   |             |
| ,      | (3)      | 3 2               | 11:06           | 11:07           | 11:07     | 11:08           | Im     | (Duy to     |
|        | (=)      | 121/2             | LOA             | M -             | SANDY     |                 |        | 2/12/21     |
|        |          | 4 /               | 11:09           | 11:12           | 11:12     | 11:16           | 4n     | 2 Good sail |
|        | (4)      | 10 -              | LOA             | MS              | RNDY      | S (ONE)         | ALL RO | cr) 3/2     |
|        |          |                   |                 | ,               |           | -               |        |             |
|        |          |                   |                 |                 |           |                 |        |             |

| REMARKS      | 5/1/81 Test near stake tests in year |
|--------------|--------------------------------------|
| TYPE OF SOIL | [ indicates stake] No rock #/        |
| TESTED BY    | C.BB ALSO PRESENT CHUCK OF HATFIE    |