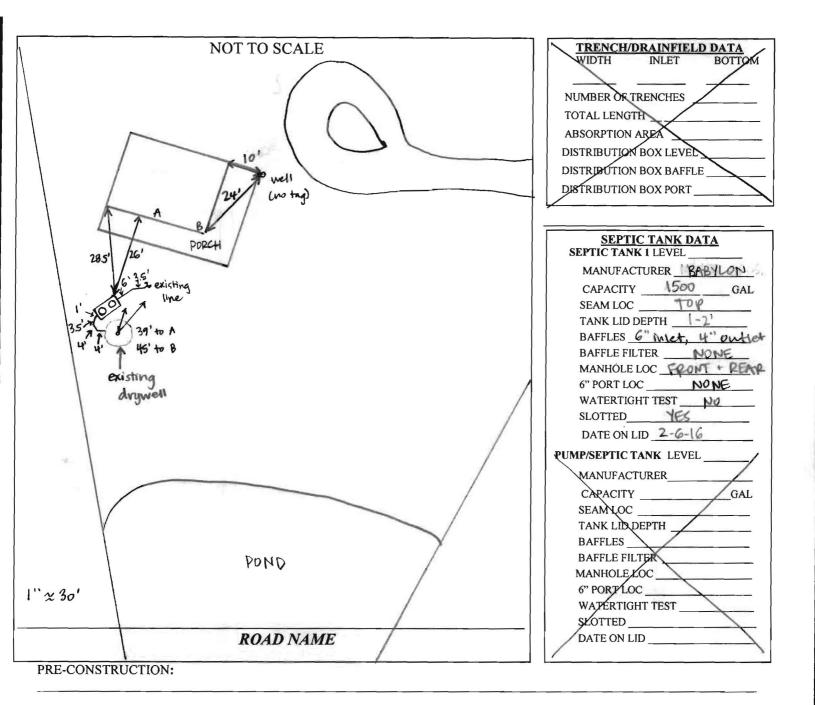

INSTALLATION: 5/9/16 1500-gol 2-compartment tank installed, NOT slotted. On site while Fogle's cutting tank (slot 24" off bottom, 4" slot as per Babylon's spece for 1500-gal. 2-compartment slotted tall, 4 wide). No lid on dry well - possibly collapsed + filled in with stone previously. No 4' probe Foole's running a new perforated proc across top + marking center light found with ~ halfway out during site visit. (SC) 5/10/16 Slot out in tank to specs with 4" stand piece Slot Center T turned 90° + capped into stone pit. 7.5' Tank tied diameter + desorhed above. has 4" stand pipe to mark.