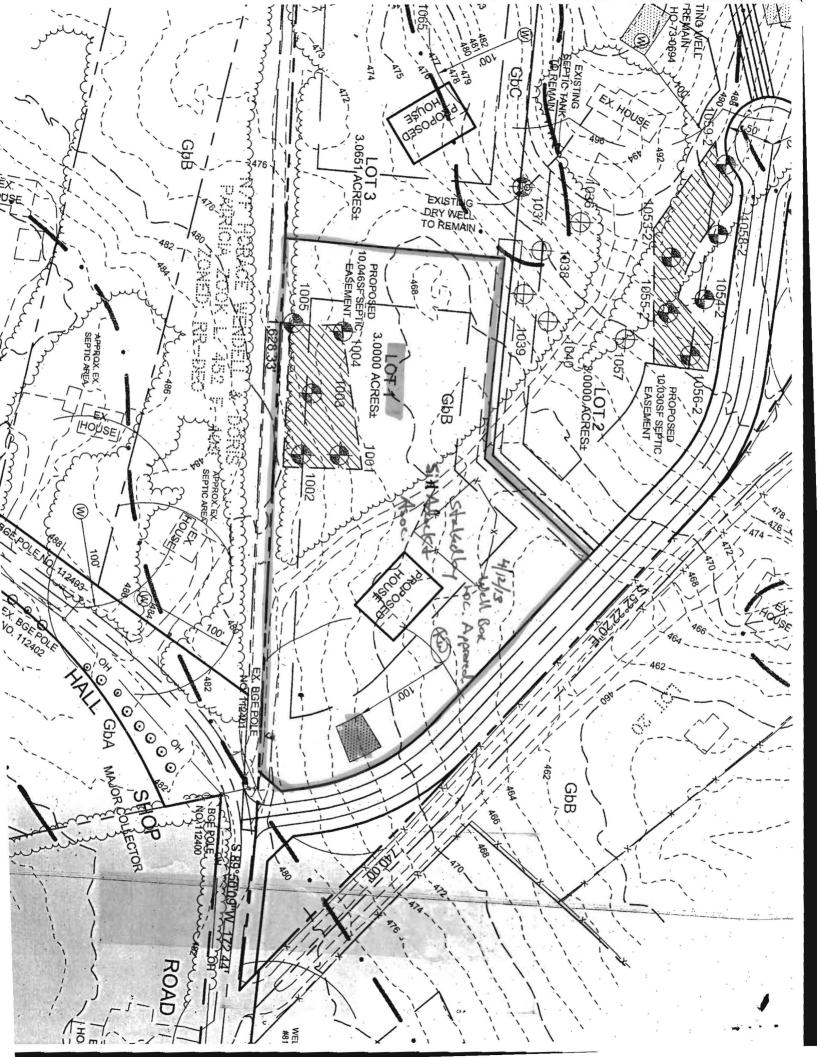

| C 1 16622 SEQUENCE NO                                                                                                                                                                                                                                                                                                                                                                                                                                                                                                                                                                                                                                                                                                                                                                                                                                                                                                                                                                                                                                                                                                                                                                                                                                                                                                                                                                                                                                                                                                                                                                                                                                                                                                                                                                                                                                                                                                                                                                                                                                                                                                          |                                                                           | THIS REPORT MUST BE SUBMITTED WITHIN 45-DAYS AFTER WELL IS COMPLETED.         |
|--------------------------------------------------------------------------------------------------------------------------------------------------------------------------------------------------------------------------------------------------------------------------------------------------------------------------------------------------------------------------------------------------------------------------------------------------------------------------------------------------------------------------------------------------------------------------------------------------------------------------------------------------------------------------------------------------------------------------------------------------------------------------------------------------------------------------------------------------------------------------------------------------------------------------------------------------------------------------------------------------------------------------------------------------------------------------------------------------------------------------------------------------------------------------------------------------------------------------------------------------------------------------------------------------------------------------------------------------------------------------------------------------------------------------------------------------------------------------------------------------------------------------------------------------------------------------------------------------------------------------------------------------------------------------------------------------------------------------------------------------------------------------------------------------------------------------------------------------------------------------------------------------------------------------------------------------------------------------------------------------------------------------------------------------------------------------------------------------------------------------------|---------------------------------------------------------------------------|-------------------------------------------------------------------------------|
| 1 2 3<br>(THIS NUMBER IS TO BE PUNCHED<br>IN COLS. 3-6 ON ALL CARDS)                                                                                                                                                                                                                                                                                                                                                                                                                                                                                                                                                                                                                                                                                                                                                                                                                                                                                                                                                                                                                                                                                                                                                                                                                                                                                                                                                                                                                                                                                                                                                                                                                                                                                                                                                                                                                                                                                                                                                                                                                                                           | FILL IN THIS FORM COMPLETELY PLEASE TYPE                                  | COUNTY                                                                        |
| ST/CO USE ONLY DATE Received MM DD  NM DD  15                                                                                                                                                                                                                                                                                                                                                                                                                                                                                                                                                                                                                                                                                                                                                                                                                                                                                                                                                                                                                                                                                                                                                                                                                                                                                                                                                                                                                                                                                                                                                                                                                                                                                                                                                                                                                                                                                                                                                                                                                                                                                  |                                                                           | PERMIT NO. FROM "PERMIT TO DRILL WELL"  7 7 7 7 7 7 7 7 7 7 7 7 7 7 7 7 7 7 7 |
| OWNER WELL SITE ADDRESS last name 1996                                                                                                                                                                                                                                                                                                                                                                                                                                                                                                                                                                                                                                                                                                                                                                                                                                                                                                                                                                                                                                                                                                                                                                                                                                                                                                                                                                                                                                                                                                                                                                                                                                                                                                                                                                                                                                                                                                                                                                                                                                                                                         | P Williams burg                                                           | Clarksville                                                                   |
| SUBDIVISION                                                                                                                                                                                                                                                                                                                                                                                                                                                                                                                                                                                                                                                                                                                                                                                                                                                                                                                                                                                                                                                                                                                                                                                                                                                                                                                                                                                                                                                                                                                                                                                                                                                                                                                                                                                                                                                                                                                                                                                                                                                                                                                    | SECTION                                                                   | C 3                                                                           |
| Not required for driven wells  STATE THE KIND OF FORMATIONS PENETRATED, THE                                                                                                                                                                                                                                                                                                                                                                                                                                                                                                                                                                                                                                                                                                                                                                                                                                                                                                                                                                                                                                                                                                                                                                                                                                                                                                                                                                                                                                                                                                                                                                                                                                                                                                                                                                                                                                                                                                                                                                                                                                                    | WELL HAS BEEN GROUTED (Circle Appropriate Box)                            | 1 2 PUMPING TEST                                                              |
| COLOR, DEPTH, THICKNESS AND IF WATER BEARING DESCRIPTION (Use FEET IT                                                                                                                                                                                                                                                                                                                                                                                                                                                                                                                                                                                                                                                                                                                                                                                                                                                                                                                                                                                                                                                                                                                                                                                                                                                                                                                                                                                                                                                                                                                                                                                                                                                                                                                                                                                                                                                                                                                                                                                                                                                          | TYPE OF GROUTING MATERIAL (Circle one)  CEMENT EM BENTONITE CLAY BC       | HOURS PUMPED (nearest hour)                                                   |
| and discount of a sub-size of a sub-size of the sub-size of th | NO. OF BAGS NO. OF POUNDS                                                 | PUMPING RATE (gal. per min.) 15 •                                             |
| red                                                                                                                                                                                                                                                                                                                                                                                                                                                                                                                                                                                                                                                                                                                                                                                                                                                                                                                                                                                                                                                                                                                                                                                                                                                                                                                                                                                                                                                                                                                                                                                                                                                                                                                                                                                                                                                                                                                                                                                                                                                                                                                            | DEPTH OF GROUT SEAL (to nearest foot)                                     | METHOD USED TO MEASURE PUMPING RATE 1946                                      |
| Loamy 0 25                                                                                                                                                                                                                                                                                                                                                                                                                                                                                                                                                                                                                                                                                                                                                                                                                                                                                                                                                                                                                                                                                                                                                                                                                                                                                                                                                                                                                                                                                                                                                                                                                                                                                                                                                                                                                                                                                                                                                                                                                                                                                                                     | from 48 TOP 52 ft. to 54 BOTTOM 58 ft.                                    | WATER LEVEL (distance from land surface)                                      |
|                                                                                                                                                                                                                                                                                                                                                                                                                                                                                                                                                                                                                                                                                                                                                                                                                                                                                                                                                                                                                                                                                                                                                                                                                                                                                                                                                                                                                                                                                                                                                                                                                                                                                                                                                                                                                                                                                                                                                                                                                                                                                                                                | casing CASING RECORD                                                      | BEFORE PUMPING 17 20 ft.                                                      |
| Brown 25 115                                                                                                                                                                                                                                                                                                                                                                                                                                                                                                                                                                                                                                                                                                                                                                                                                                                                                                                                                                                                                                                                                                                                                                                                                                                                                                                                                                                                                                                                                                                                                                                                                                                                                                                                                                                                                                                                                                                                                                                                                                                                                                                   | insert appropriate STEEL CONCRETE                                         | WHEN PUMPING 22 25 ft.                                                        |
| Brown 23 115<br>MICA                                                                                                                                                                                                                                                                                                                                                                                                                                                                                                                                                                                                                                                                                                                                                                                                                                                                                                                                                                                                                                                                                                                                                                                                                                                                                                                                                                                                                                                                                                                                                                                                                                                                                                                                                                                                                                                                                                                                                                                                                                                                                                           | code below PLASTIC OTHER                                                  | TYPE OF PUMP USED (for test)                                                  |
| 4                                                                                                                                                                                                                                                                                                                                                                                                                                                                                                                                                                                                                                                                                                                                                                                                                                                                                                                                                                                                                                                                                                                                                                                                                                                                                                                                                                                                                                                                                                                                                                                                                                                                                                                                                                                                                                                                                                                                                                                                                                                                                                                              | MAIN Nominal diameter Total depth CASING top (main) casing of main casing | A air P piston T turbine 27 other                                             |
| GNC155 1/5 140                                                                                                                                                                                                                                                                                                                                                                                                                                                                                                                                                                                                                                                                                                                                                                                                                                                                                                                                                                                                                                                                                                                                                                                                                                                                                                                                                                                                                                                                                                                                                                                                                                                                                                                                                                                                                                                                                                                                                                                                                                                                                                                 | TYPE (nearest inch)! (nearest foot)                                       | C centrifugal R rotary O (describe                                            |
|                                                                                                                                                                                                                                                                                                                                                                                                                                                                                                                                                                                                                                                                                                                                                                                                                                                                                                                                                                                                                                                                                                                                                                                                                                                                                                                                                                                                                                                                                                                                                                                                                                                                                                                                                                                                                                                                                                                                                                                                                                                                                                                                | 60 61 63 64 66 70  E OTHER CASING (if used)                               | jet Symmersible                                                               |
| Quartzite 140 142                                                                                                                                                                                                                                                                                                                                                                                                                                                                                                                                                                                                                                                                                                                                                                                                                                                                                                                                                                                                                                                                                                                                                                                                                                                                                                                                                                                                                                                                                                                                                                                                                                                                                                                                                                                                                                                                                                                                                                                                                                                                                                              | A diameter depth (feet) H inch from to                                    | PUMP INSTALLED                                                                |
| Quartete 140 172                                                                                                                                                                                                                                                                                                                                                                                                                                                                                                                                                                                                                                                                                                                                                                                                                                                                                                                                                                                                                                                                                                                                                                                                                                                                                                                                                                                                                                                                                                                                                                                                                                                                                                                                                                                                                                                                                                                                                                                                                                                                                                               | A S I                                                                     | DRILLER INSTALLED PUMP YES (CIRCLE) (YES or NO)                               |
|                                                                                                                                                                                                                                                                                                                                                                                                                                                                                                                                                                                                                                                                                                                                                                                                                                                                                                                                                                                                                                                                                                                                                                                                                                                                                                                                                                                                                                                                                                                                                                                                                                                                                                                                                                                                                                                                                                                                                                                                                                                                                                                                | N C                                                                       | IF DRILLER INSTALLS PUMP, THIS SECTION MUST BE COMPLETED FOR ALL WELLS.       |
| GNUSS 142 200                                                                                                                                                                                                                                                                                                                                                                                                                                                                                                                                                                                                                                                                                                                                                                                                                                                                                                                                                                                                                                                                                                                                                                                                                                                                                                                                                                                                                                                                                                                                                                                                                                                                                                                                                                                                                                                                                                                                                                                                                                                                                                                  | screen type or open hole STI BR (HIO)                                     | TYPE OF PUMP INSTALLED PLACE (A,C,J,P,R,S,T,O) 29                             |
|                                                                                                                                                                                                                                                                                                                                                                                                                                                                                                                                                                                                                                                                                                                                                                                                                                                                                                                                                                                                                                                                                                                                                                                                                                                                                                                                                                                                                                                                                                                                                                                                                                                                                                                                                                                                                                                                                                                                                                                                                                                                                                                                | insert appropriate STEEL BRASS OPEN HOLE                                  | IN BOX 29.  CAPACITY: GALLONS PER MINUTE                                      |
|                                                                                                                                                                                                                                                                                                                                                                                                                                                                                                                                                                                                                                                                                                                                                                                                                                                                                                                                                                                                                                                                                                                                                                                                                                                                                                                                                                                                                                                                                                                                                                                                                                                                                                                                                                                                                                                                                                                                                                                                                                                                                                                                | code below PL OT OTHER                                                    | (to nearest gallon) 31 35                                                     |
| NIMBER OF THIS ISSUED TO SEE THE WAY OF THE SECOND TO SECOND THE SECOND TO SECOND THE SE | C 2 DEPTH (nearest ft.)                                                   | PUMP HORSE POWER  37  41  PUMP COLUMN LENGTH                                  |
| NUMBER OF UNSUCCESSFUL WELLS:  yes  WELL HYDROEPACTURED                                                                                                                                                                                                                                                                                                                                                                                                                                                                                                                                                                                                                                                                                                                                                                                                                                                                                                                                                                                                                                                                                                                                                                                                                                                                                                                                                                                                                                                                                                                                                                                                                                                                                                                                                                                                                                                                                                                                                                                                                                                                        |                                                                           | (nearest ft.)  CASING HEIGHT (circle appropriate box                          |
| WELL HYDROFRACTURED                                                                                                                                                                                                                                                                                                                                                                                                                                                                                                                                                                                                                                                                                                                                                                                                                                                                                                                                                                                                                                                                                                                                                                                                                                                                                                                                                                                                                                                                                                                                                                                                                                                                                                                                                                                                                                                                                                                                                                                                                                                                                                            | A 8 9 11 15 17 21                                                         | and enter casing height)                                                      |
| A WELL WAS ABANDONED AND SEALED WHEN THIS WELL WAS COMPLETED                                                                                                                                                                                                                                                                                                                                                                                                                                                                                                                                                                                                                                                                                                                                                                                                                                                                                                                                                                                                                                                                                                                                                                                                                                                                                                                                                                                                                                                                                                                                                                                                                                                                                                                                                                                                                                                                                                                                                                                                                                                                   | H 23 24 26 30 32 36 S C 3                                                 | LAND SURFACE (nearest)                                                        |
| E ELECTRIC LOG OBTAINED  TEST WELL CONVERTED TO PRODUCTION                                                                                                                                                                                                                                                                                                                                                                                                                                                                                                                                                                                                                                                                                                                                                                                                                                                                                                                                                                                                                                                                                                                                                                                                                                                                                                                                                                                                                                                                                                                                                                                                                                                                                                                                                                                                                                                                                                                                                                                                                                                                     | R 38 39 41 45 47 51                                                       | 49 50 51 toot)                                                                |
| I HEREBY CERTIFY THAT THIS WELL HAS BEEN CONSTRUCTE ACCORDANCE WITH COMAR 26.04.04 "WELL CONSTRUCTION"                                                                                                                                                                                                                                                                                                                                                                                                                                                                                                                                                                                                                                                                                                                                                                                                                                                                                                                                                                                                                                                                                                                                                                                                                                                                                                                                                                                                                                                                                                                                                                                                                                                                                                                                                                                                                                                                                                                                                                                                                         | AND DIAMETER (NEAREST                                                     | LATITUDE 3 <b>9</b> . 11_ <i>3.</i> 73<br>LONGITUDE 7 <i>5.55449</i> 9        |
| IN CONFORMANCE WITH ALL CONDITIONS STATED IN THE AL<br>CAPTIONED PERMIT, AND THAT THE INFORMATION PRESET<br>HEREIN IS ACCURATE AND COMPLETE TO THE BEST OF<br>KNOWLEDGE.                                                                                                                                                                                                                                                                                                                                                                                                                                                                                                                                                                                                                                                                                                                                                                                                                                                                                                                                                                                                                                                                                                                                                                                                                                                                                                                                                                                                                                                                                                                                                                                                                                                                                                                                                                                                                                                                                                                                                       | OVE OF SCREEN INCH)                                                       | (DEFAULT COORD. WGS 84)                                                       |
| DRILLERS LIC. NO. 1 M SD 009                                                                                                                                                                                                                                                                                                                                                                                                                                                                                                                                                                                                                                                                                                                                                                                                                                                                                                                                                                                                                                                                                                                                                                                                                                                                                                                                                                                                                                                                                                                                                                                                                                                                                                                                                                                                                                                                                                                                                                                                                                                                                                   | GRAVEL PACK 140 , ZOO                                                     | NOTES:                                                                        |
| DRILLERS SIGNATURE                                                                                                                                                                                                                                                                                                                                                                                                                                                                                                                                                                                                                                                                                                                                                                                                                                                                                                                                                                                                                                                                                                                                                                                                                                                                                                                                                                                                                                                                                                                                                                                                                                                                                                                                                                                                                                                                                                                                                                                                                                                                                                             | IF WELL DRILLED WAS FLOWING WELL INSERT F IN BOX 58 68                    |                                                                               |
| (MUST MATCH SIGNATURE ON APPLICATION)  LIC. NO. 1 D                                                                                                                                                                                                                                                                                                                                                                                                                                                                                                                                                                                                                                                                                                                                                                                                                                                                                                                                                                                                                                                                                                                                                                                                                                                                                                                                                                                                                                                                                                                                                                                                                                                                                                                                                                                                                                                                                                                                                                                                                                                                            | MDE USE ONLY (NOT TO BE FILLED IN BY DRILLER)  T (E.R.O.S.) W Q           | \                                                                             |
|                                                                                                                                                                                                                                                                                                                                                                                                                                                                                                                                                                                                                                                                                                                                                                                                                                                                                                                                                                                                                                                                                                                                                                                                                                                                                                                                                                                                                                                                                                                                                                                                                                                                                                                                                                                                                                                                                                                                                                                                                                                                                                                                | 70 72                                                                     | • •                                                                           |
| SITE SUPERVISOR (sign. of driller or journeyman responsible for sitework if different from permittee)                                                                                                                                                                                                                                                                                                                                                                                                                                                                                                                                                                                                                                                                                                                                                                                                                                                                                                                                                                                                                                                                                                                                                                                                                                                                                                                                                                                                                                                                                                                                                                                                                                                                                                                                                                                                                                                                                                                                                                                                                          | TELESCOPE LOG 74 75 76 CASING INDICATOR OTHER DATA                        | 16                                                                            |
| MDE/WMA/PER.071                                                                                                                                                                                                                                                                                                                                                                                                                                                                                                                                                                                                                                                                                                                                                                                                                                                                                                                                                                                                                                                                                                                                                                                                                                                                                                                                                                                                                                                                                                                                                                                                                                                                                                                                                                                                                                                                                                                                                                                                                                                                                                                | COUNTY                                                                    |                                                                               |