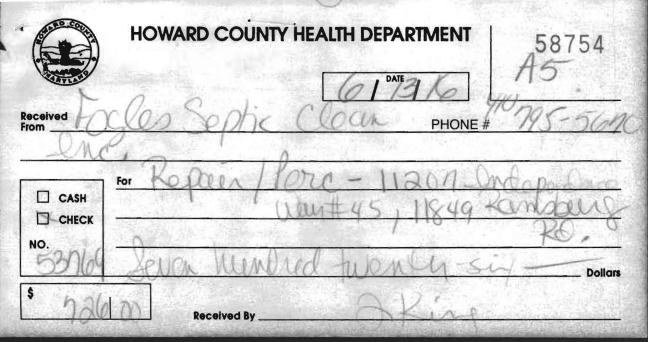

Maura J. Rossman, M.D., Health Officer

| RECEIPT                                                                             | DATE: 6/13/2016 ONSITE SEWAGE DISP                                                                                                                                                                                                                                                                                                                                                                                                                                                                                                                                                                                                                                                                                                                                                                                                                                                                                                                                                                                                                                                                                                                                                                                                                                                                                                                                                                                                                                                                                                                                                                                                                                                                                                                                                                                                                                                                                                                                                                                                                                                                                             | OSAL SYSTE               | M                | Р          | 558754                              |  |  |
|-------------------------------------------------------------------------------------|--------------------------------------------------------------------------------------------------------------------------------------------------------------------------------------------------------------------------------------------------------------------------------------------------------------------------------------------------------------------------------------------------------------------------------------------------------------------------------------------------------------------------------------------------------------------------------------------------------------------------------------------------------------------------------------------------------------------------------------------------------------------------------------------------------------------------------------------------------------------------------------------------------------------------------------------------------------------------------------------------------------------------------------------------------------------------------------------------------------------------------------------------------------------------------------------------------------------------------------------------------------------------------------------------------------------------------------------------------------------------------------------------------------------------------------------------------------------------------------------------------------------------------------------------------------------------------------------------------------------------------------------------------------------------------------------------------------------------------------------------------------------------------------------------------------------------------------------------------------------------------------------------------------------------------------------------------------------------------------------------------------------------------------------------------------------------------------------------------------------------------|--------------------------|------------------|------------|-------------------------------------|--|--|
| APPROVAL                                                                            | DATE: G/30/16 PERMIT:                                                                                                                                                                                                                                                                                                                                                                                                                                                                                                                                                                                                                                                                                                                                                                                                                                                                                                                                                                                                                                                                                                                                                                                                                                                                                                                                                                                                                                                                                                                                                                                                                                                                                                                                                                                                                                                                                                                                                                                                                                                                                                          | REPAIR                   |                  | А          |                                     |  |  |
| PROPERTY ADDRESS: 11849 Ramsburg Road                                               |                                                                                                                                                                                                                                                                                                                                                                                                                                                                                                                                                                                                                                                                                                                                                                                                                                                                                                                                                                                                                                                                                                                                                                                                                                                                                                                                                                                                                                                                                                                                                                                                                                                                                                                                                                                                                                                                                                                                                                                                                                                                                                                                |                          |                  |            |                                     |  |  |
| SUBDIVISIO                                                                          | N: Henryton Heights                                                                                                                                                                                                                                                                                                                                                                                                                                                                                                                                                                                                                                                                                                                                                                                                                                                                                                                                                                                                                                                                                                                                                                                                                                                                                                                                                                                                                                                                                                                                                                                                                                                                                                                                                                                                                                                                                                                                                                                                                                                                                                            | LOT:                     | 22               | TAX ID:    | 03-303799                           |  |  |
| CONTRACTOR: Fogle's Septic EMAIL: Kurt@foglesinc.com                                |                                                                                                                                                                                                                                                                                                                                                                                                                                                                                                                                                                                                                                                                                                                                                                                                                                                                                                                                                                                                                                                                                                                                                                                                                                                                                                                                                                                                                                                                                                                                                                                                                                                                                                                                                                                                                                                                                                                                                                                                                                                                                                                                |                          |                  |            | com                                 |  |  |
| CONTRACTOR ADDRESS: 580 Obrecht Road, Sykesville MD 21104 PHONE: 410-795-5670       |                                                                                                                                                                                                                                                                                                                                                                                                                                                                                                                                                                                                                                                                                                                                                                                                                                                                                                                                                                                                                                                                                                                                                                                                                                                                                                                                                                                                                                                                                                                                                                                                                                                                                                                                                                                                                                                                                                                                                                                                                                                                                                                                |                          |                  |            |                                     |  |  |
| PROPERTY OWNER: Colin McGowan EMAIL:                                                |                                                                                                                                                                                                                                                                                                                                                                                                                                                                                                                                                                                                                                                                                                                                                                                                                                                                                                                                                                                                                                                                                                                                                                                                                                                                                                                                                                                                                                                                                                                                                                                                                                                                                                                                                                                                                                                                                                                                                                                                                                                                                                                                |                          |                  |            |                                     |  |  |
| OWNER ADI                                                                           | DRESS: 11849 Ramsburg Road                                                                                                                                                                                                                                                                                                                                                                                                                                                                                                                                                                                                                                                                                                                                                                                                                                                                                                                                                                                                                                                                                                                                                                                                                                                                                                                                                                                                                                                                                                                                                                                                                                                                                                                                                                                                                                                                                                                                                                                                                                                                                                     | *                        |                  | PHONE:     | 410-442-5789                        |  |  |
| SEPTIC TANK SIZE (GALLONS): Ex. PUMP CHAMBER CAPACITY (GALLONS): n/a PUMP SIZE: n/a |                                                                                                                                                                                                                                                                                                                                                                                                                                                                                                                                                                                                                                                                                                                                                                                                                                                                                                                                                                                                                                                                                                                                                                                                                                                                                                                                                                                                                                                                                                                                                                                                                                                                                                                                                                                                                                                                                                                                                                                                                                                                                                                                |                          |                  |            |                                     |  |  |
| NUMBER OF BEDROOMS: 3 HOUSE SQ. FT. n/a APPLICATION RATE: 1.2                       |                                                                                                                                                                                                                                                                                                                                                                                                                                                                                                                                                                                                                                                                                                                                                                                                                                                                                                                                                                                                                                                                                                                                                                                                                                                                                                                                                                                                                                                                                                                                                                                                                                                                                                                                                                                                                                                                                                                                                                                                                                                                                                                                |                          |                  |            |                                     |  |  |
| DISTRIBUTION SYSTEM: GRAVITY FED 🗵 LOW PRESSURE DOSED                               |                                                                                                                                                                                                                                                                                                                                                                                                                                                                                                                                                                                                                                                                                                                                                                                                                                                                                                                                                                                                                                                                                                                                                                                                                                                                                                                                                                                                                                                                                                                                                                                                                                                                                                                                                                                                                                                                                                                                                                                                                                                                                                                                |                          |                  |            |                                     |  |  |
|                                                                                     | LINEAR FEET REQUIRED: 65                                                                                                                                                                                                                                                                                                                                                                                                                                                                                                                                                                                                                                                                                                                                                                                                                                                                                                                                                                                                                                                                                                                                                                                                                                                                                                                                                                                                                                                                                                                                                                                                                                                                                                                                                                                                                                                                                                                                                                                                                                                                                                       |                          | INL              | ET DEPTH:  | 4'                                  |  |  |
| TRENCHES:                                                                           | TRENCH WIDTH: _3'                                                                                                                                                                                                                                                                                                                                                                                                                                                                                                                                                                                                                                                                                                                                                                                                                                                                                                                                                                                                                                                                                                                                                                                                                                                                                                                                                                                                                                                                                                                                                                                                                                                                                                                                                                                                                                                                                                                                                                                                                                                                                                              | MAXIMUM BOTTOM DEPTH: 7' |                  |            |                                     |  |  |
|                                                                                     | MINIMUM SPACE BETWEEN TRENCHES: EFFECTIVE AREA BEGINNING DEPTH: 4                                                                                                                                                                                                                                                                                                                                                                                                                                                                                                                                                                                                                                                                                                                                                                                                                                                                                                                                                                                                                                                                                                                                                                                                                                                                                                                                                                                                                                                                                                                                                                                                                                                                                                                                                                                                                                                                                                                                                                                                                                                              |                          |                  |            |                                     |  |  |
| LOCATION:                                                                           | TO BE STAKED BY SANITARIAN DURING PRE-CONSTRUCTION INSPECTION.                                                                                                                                                                                                                                                                                                                                                                                                                                                                                                                                                                                                                                                                                                                                                                                                                                                                                                                                                                                                                                                                                                                                                                                                                                                                                                                                                                                                                                                                                                                                                                                                                                                                                                                                                                                                                                                                                                                                                                                                                                                                 |                          |                  |            |                                     |  |  |
| NOTES:                                                                              | Contractor to install 1x65' trench just above perc hole A and just below ex. back fence line. Trench painted and flagged out in field. Dist box is not needed but recommended. If no Dist box is used, obs pipe must be installed at trench beginning. Ex. trench to be abandoned.                                                                                                                                                                                                                                                                                                                                                                                                                                                                                                                                                                                                                                                                                                                                                                                                                                                                                                                                                                                                                                                                                                                                                                                                                                                                                                                                                                                                                                                                                                                                                                                                                                                                                                                                                                                                                                             |                          |                  |            |                                     |  |  |
| ISSUED BY:                                                                          | K. Wolf ISSUE DATE:                                                                                                                                                                                                                                                                                                                                                                                                                                                                                                                                                                                                                                                                                                                                                                                                                                                                                                                                                                                                                                                                                                                                                                                                                                                                                                                                                                                                                                                                                                                                                                                                                                                                                                                                                                                                                                                                                                                                                                                                                                                                                                            | 6/23/2016                | EXP              | RATION DA  | ATE: <b>6/23/2017</b>               |  |  |
| NOTE: CON                                                                           | TRACTOR MUST SCHEDULE A PRE-CONSTRUCTION INSPEC                                                                                                                                                                                                                                                                                                                                                                                                                                                                                                                                                                                                                                                                                                                                                                                                                                                                                                                                                                                                                                                                                                                                                                                                                                                                                                                                                                                                                                                                                                                                                                                                                                                                                                                                                                                                                                                                                                                                                                                                                                                                                | TION PRIOR TO BE         | GINNIN           | G ANY INST | ALLATION                            |  |  |
| NOTE: STON                                                                          | STONE MUST BE APPROVED BY HEALTH DEPARTMENT AND GRAVEL TICKET MUST BE AVAILABLE FOR REVIEW.                                                                                                                                                                                                                                                                                                                                                                                                                                                                                                                                                                                                                                                                                                                                                                                                                                                                                                                                                                                                                                                                                                                                                                                                                                                                                                                                                                                                                                                                                                                                                                                                                                                                                                                                                                                                                                                                                                                                                                                                                                    |                          |                  |            |                                     |  |  |
|                                                                                     |                                                                                                                                                                                                                                                                                                                                                                                                                                                                                                                                                                                                                                                                                                                                                                                                                                                                                                                                                                                                                                                                                                                                                                                                                                                                                                                                                                                                                                                                                                                                                                                                                                                                                                                                                                                                                                                                                                                                                                                                                                                                                                                                |                          |                  |            |                                     |  |  |
|                                                                                     | MANHOLE RISERS REQUIRED ON ALL SEPTIC TANKS AND PUMP CHAMBERS  AN ELECTRICAL PERMIT IS REQUIRED FOR INSTALLATION OF ANY ELECTRICAL COMPONENTS OF THE SYSTEM                                                                                                                                                                                                                                                                                                                                                                                                                                                                                                                                                                                                                                                                                                                                                                                                                                                                                                                                                                                                                                                                                                                                                                                                                                                                                                                                                                                                                                                                                                                                                                                                                                                                                                                                                                                                                                                                                                                                                                    |                          |                  |            |                                     |  |  |
| ·                                                                                   | ELECTRICAL PERMIT ISSUED E _n/a                                                                                                                                                                                                                                                                                                                                                                                                                                                                                                                                                                                                                                                                                                                                                                                                                                                                                                                                                                                                                                                                                                                                                                                                                                                                                                                                                                                                                                                                                                                                                                                                                                                                                                                                                                                                                                                                                                                                                                                                                                                                                                |                          |                  |            |                                     |  |  |
| DESIO<br>DETA<br>THE (                                                              | HIGHO DOES NOT WARRANTY ANY SYSTEM AND CANNOT OF STREET AND CANNOT OF STREET AND CANNOT OF STREET AND CANNOT OF STREET AND CANNOT THE OWNER AND THE CONTROL TO SEEK THE ADVICE OF A QUALIFIED DESIGN CONTROL TO SEEK THE ADVICE OF A QUALIFIED DESIGN CONTROL TO SEEK THE ADVICE OF A QUALIFIED DESIGN CONTROL TO SEEK THE ADVICE OF A QUALIFIED DESIGN CONTROL TO SEEK THE ADVICE OF A QUALIFIED DESIGN CONTROL TO SEEK THE ADVICE OF A QUALIFIED DESIGN CONTROL TO SEEK THE ADVICE OF A QUALIFIED DESIGN CONTROL TO SEEK THE ADVICE OF A QUALIFIED DESIGN CONTROL TO SEEK THE ADVICE OF A QUALIFIED DESIGN CONTROL TO SEEK THE ADVICE OF A QUALIFIED DESIGN CONTROL TO SEEK THE ADVICE OF A QUALIFIED DESIGN CONTROL TO SEEK THE ADVICE OF A QUALIFIED DESIGN CONTROL TO SEEK THE ADVICE OF A QUALIFIED DESIGN CONTROL TO SEEK THE ADVICE OF A QUALIFIED DESIGN CONTROL TO SEEK THE ADVICE OF A QUALIFIED DESIGN CONTROL TO SEEK THE ADVICE OF A QUALIFIED DESIGN CONTROL TO SEEK THE ADVICE OF A QUALIFIED DESIGN CONTROL TO SEEK THE ADVICE OF A QUALIFIED DESIGN CONTROL TO SEEK THE ADVICE OF A QUALIFIED DESIGN CONTROL TO SEEK THE ADVICE OF A QUALIFIED DESIGN CONTROL TO SEEK THE ADVICE OF A QUALIFIED DESIGN CONTROL TO SEEK THE ADVICE OF A QUALIFIED DESIGN CONTROL TO SEEK THE ADVICE OF A QUALIFIED DESIGN CONTROL TO SEEK THE ADVICE OF A QUALIFIED DESIGN CONTROL TO SEEK THE ADVICE OF A QUALIFIED DESIGN CONTROL TO SEEK THE ADVICE OF A QUALIFIED DESIGN CONTROL TO SEEK THE ADVICE OF A QUALIFIED DESIGN CONTROL TO SEEK THE ADVICE OF A QUALIFIED DESIGN CONTROL TO SEEK THE ADVICE OF A QUALIFIED DESIGN CONTROL TO SEEK THE ADVICE OF A QUALIFIED DESIGN CONTROL TO SEEK THE ADVICE OF A QUALIFIED DESIGN CONTROL TO SEEK THE ADVICE OF A QUALIFIED DESIGN CONTROL TO SEEK THE ADVICE OF A QUALIFIED DESIGN CONTROL TO SEEK THE ADVICE OF A QUALIFIED DESIGN CONTROL TO SEEK THE ADVICE OF THE AD | APPLICANT ACKON          | VLEDGE<br>REVIEV | THAT THE   | SPECIFICATIONS<br>OPOSALS. YOU HAVE |  |  |
|                                                                                     | RECOMMENDS SEPTIC TANKS, BAT, AND OTHER PRETREA<br>NSURE THAT SOLIDS ARE NOT DISCHARGED TO THE DISPO                                                                                                                                                                                                                                                                                                                                                                                                                                                                                                                                                                                                                                                                                                                                                                                                                                                                                                                                                                                                                                                                                                                                                                                                                                                                                                                                                                                                                                                                                                                                                                                                                                                                                                                                                                                                                                                                                                                                                                                                                           |                          | PUMPE            | AT A FREC  | QUENCY ADEQUATE                     |  |  |