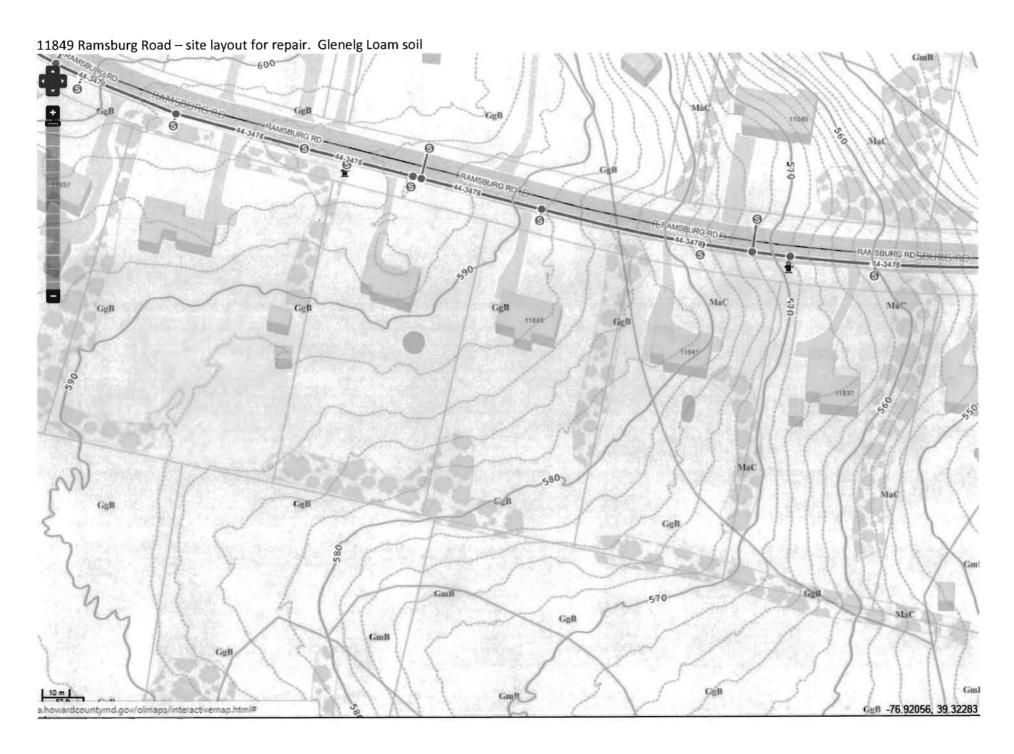

|
| FINAL INSPECTOR Sarah Collins DATE OF APPROV                                                                                 | AL 6/30/16                                                                                                                                                                                                                                                                                                                              |

11849 Ramsburg Road – site layout for repair. Glenelg Loam soil





.