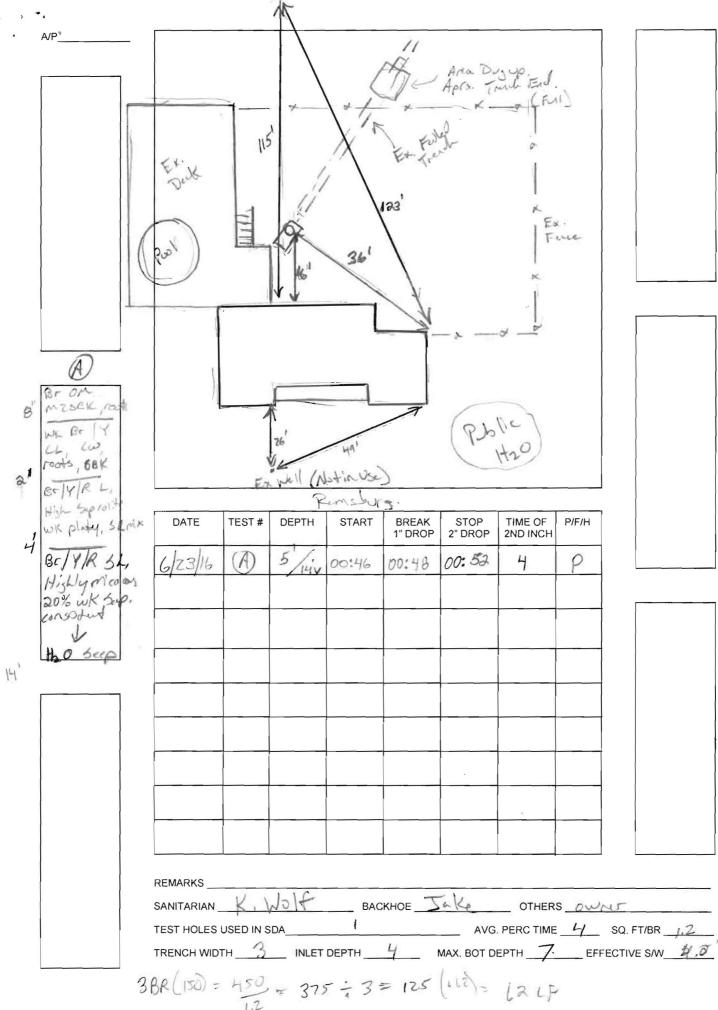

|                       |
| TEST RESULTS WILL BE MAILED TO APPLICANT.  SIGNATURE OF APPLICANT                                                                                                                                                           |                                                                                                                            |                       |
| HOWARD COUNTY HEALTH DEPARTMENT, BUREAU OF ENVIRONMENTAL HEALTH, WELL AND SEPTIC PROGRAM 7178 COLUMBIA GATEWAY DRIVE COLUMBIA, MARYLAND 21046 (410) 313-2640 FAX (410) 313-2648 TDD (410) 313-2323 TOLL FREE 1-877-4MD-DHMH |                                                                                                                            |                       |



LA