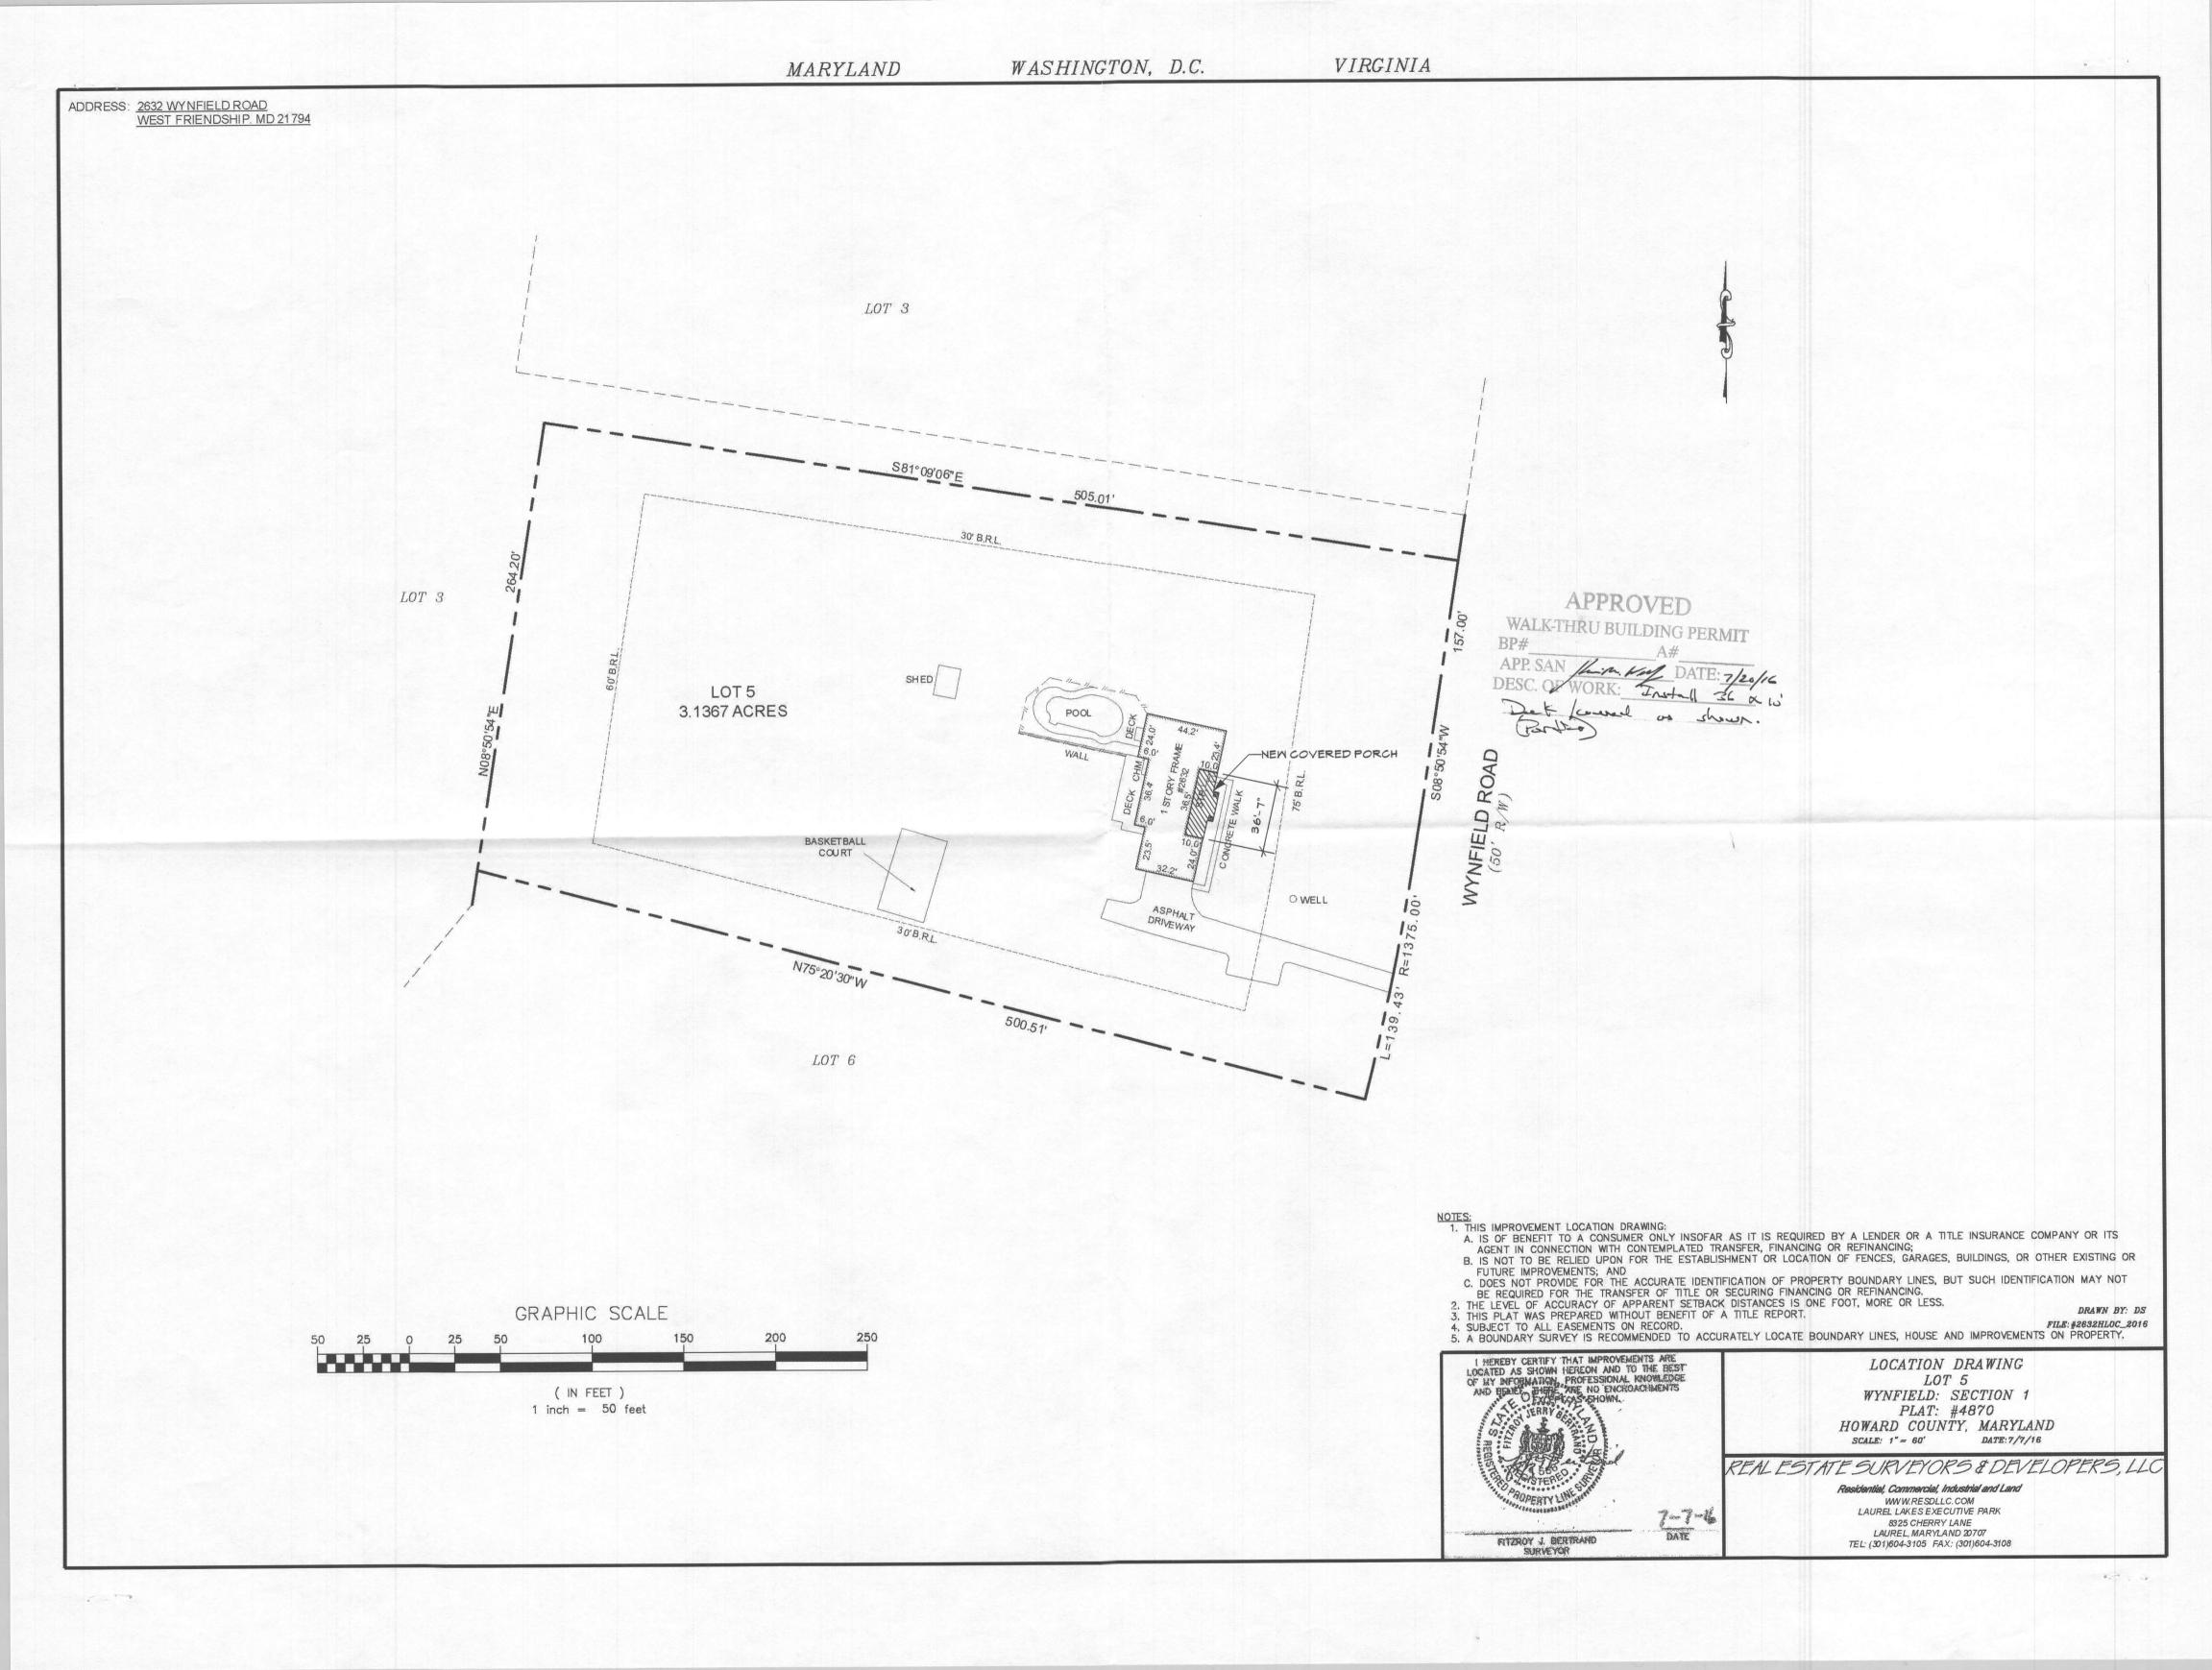

## **Building Permit Application**

Howard County Maryland Department of Inspections, Licenses and Permits 3430 Court House Drive

Date Received:

| 1 C                                                                       | Permits: 410<br>www.howardco                        |                                                                |                                 |
|---------------------------------------------------------------------------|-----------------------------------------------------|----------------------------------------------------------------|---------------------------------|
| Building Address: 2632 WYNFIELD RD                                        |                                                     | Property Owner's Name: TODD JOHNSONBAUGH                       |                                 |
| City: WEST FRIENDSHIPState: MDZip Code: 21794                             |                                                     | Address: 2632 WYNFIELD RD                                      |                                 |
|                                                                           |                                                     |                                                                | Zip Code: 21794                 |
| Suite/Apt. #SDP/WP/BA #:                                                  |                                                     |                                                                | x:                              |
| Census Tract:                                                             | Subdivision: WYNFIELD SEC 1                         | Email: <u>N/A</u>                                              |                                 |
| Section: Area                                                             | Lot: 5                                              | Applicant's Name & Mailing Address, (If ot                     | her than stated herein)         |
| Tax Map: Parcel:                                                          | Grid:                                               | Applicant's Name: ALAN KINNEY<br>Address: 106 WEST 14TH STREET |                                 |
| Zoning Man Coordinat                                                      | es: Lot Size · 3.13 AC                              | City: FREDERICK State: MD                                      | Zin Code: 21701                 |
| Zoning: Map Coordinates: Lot Size: 3.13 AC                                |                                                     | Phone: <u>301-351-5929</u> Fax:                                | 2ip code:                       |
| Existing Use: SINGLE FAMILY                                               |                                                     | Email: DCQUALITY@GMAIL.COM                                     |                                 |
| Proposed Use: SINGLE FAMILY                                               |                                                     | Contractor Company:                                            |                                 |
|                                                                           |                                                     | Contact Person:                                                |                                 |
| Estimated Construction Cost: \$ 25,000                                    |                                                     | Address:                                                       |                                 |
| Description of Work: CONSTRUCT 2 NEW FOOTERS. CONSTRUCT NEW FRONT PORTICO |                                                     | City:State:                                                    | Zip Code:                       |
|                                                                           |                                                     | License No. :                                                  |                                 |
|                                                                           |                                                     | Phone: Fax:                                                    |                                 |
|                                                                           |                                                     | Email:                                                         |                                 |
| Occupant or Tenant:                                                       |                                                     |                                                                |                                 |
| Was tenant space previously occupied?                                     | ■Yes □No                                            | Engineer/Architect Company:                                    |                                 |
| Contact Name: ALAN KINNEY                                                 |                                                     | Responsible Design Prof.:                                      |                                 |
| Address: 106 WEST 14TH STREET                                             |                                                     |                                                                |                                 |
|                                                                           |                                                     | Address:                                                       |                                 |
| City: FREDERICK                                                           | State: MD Zip Code: 21701                           | City:State:                                                    | Zip Code:                       |
| Phone: <u>301-351-5929</u> Fax:                                           |                                                     | Phone: Fax:                                                    |                                 |
| Email: DCQUALITY@GMAIL.COM                                                |                                                     | Email:                                                         |                                 |
|                                                                           |                                                     |                                                                |                                 |
| Commercial Building Characteristics                                       | Residential Building Characteristics                | Utilities                                                      |                                 |
| Height:                                                                   | SF Dwelling SF Townhouse                            | Water Supply                                                   | have been a state of the second |
| No. of stories:                                                           | <u>Depth</u> <u>Width</u><br>1 <sup>st</sup> floor: | Public '                                                       |                                 |
| Gross area, sq. ft./floor:                                                | 2 <sup>nd</sup> floor:                              | 🖬 Private                                                      |                                 |
| Area of construction (sq. ft.):                                           | Basement:                                           | Sewage Disposal                                                | 8                               |
|                                                                           | Finished Basement                                   | Public                                                         |                                 |
| Use group:                                                                | Unfinished Basement                                 | Private                                                        |                                 |
| · · ·                                                                     | Crawl Space                                         | Electric: Electric: Electric:                                  |                                 |
| Construction type:                                                        | 🗆 Slab on Grade                                     | Gas: Yes No                                                    |                                 |
| Reinforced Concrete                                                       | No. of Bedrooms:                                    |                                                                |                                 |
| Structural Steel                                                          | Multi-family Dwelling                               | <u>Heating System</u>                                          |                                 |
| Masonry                                                                   | No. of efficiency units:                            | Electric Oil                                                   |                                 |
| U Wood Frame                                                              | No. of 1 BR units:                                  | 🗆 Natural Gas 🛛 Propane Gas                                    |                                 |
| State Certified Modular                                                   | No. of 2 BR units:                                  | Other:                                                         | 1221年前1966年3月19日×33             |
|                                                                           | No. of 3 BR units:                                  | Sprinkler System:                                              |                                 |
|                                                                           | Other Structure:                                    | 🗆 Yes 🔎 No                                                     |                                 |
| Doodeide Tree Decient Decest                                              | Dimensions:                                         |                                                                |                                 |
| Roadside Tree Project Permit     Ves     No                               | Footings:<br>Roof:                                  | Grading Permit Number:                                         |                                 |
|                                                                           | NUUI.                                               | - adding , crime realineeri                                    |                                 |