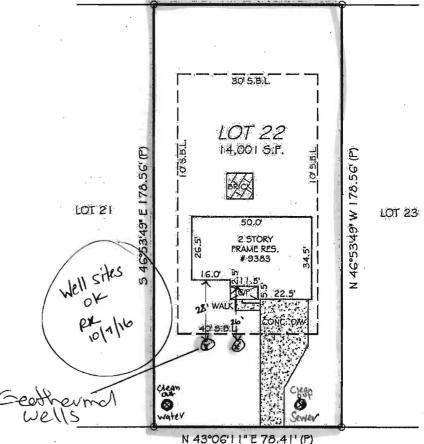

| C 1 SEQUENCE NO. (MDE USE ONLY)                                                                                                                                                                                                                                                                                                                                                                                                                                                                                                                                                                                                                                                                                                                                                                                                                                                                                                                                                                                                                                                                                                                                                                                                                                                                                                                                                                                                                                                                                                                                                                                                                                                                                                                                                                                                                                                                                                                                                                                                                                                                                               |                |                              | STATE OF MARYL WELL COMPLETION R                           |                           | THIS REPORT MUST BE SUBMITTED WITHIN 45 DAYS AFTER WELL IS COMPLETED.                              |  |  |  |
|-------------------------------------------------------------------------------------------------------------------------------------------------------------------------------------------------------------------------------------------------------------------------------------------------------------------------------------------------------------------------------------------------------------------------------------------------------------------------------------------------------------------------------------------------------------------------------------------------------------------------------------------------------------------------------------------------------------------------------------------------------------------------------------------------------------------------------------------------------------------------------------------------------------------------------------------------------------------------------------------------------------------------------------------------------------------------------------------------------------------------------------------------------------------------------------------------------------------------------------------------------------------------------------------------------------------------------------------------------------------------------------------------------------------------------------------------------------------------------------------------------------------------------------------------------------------------------------------------------------------------------------------------------------------------------------------------------------------------------------------------------------------------------------------------------------------------------------------------------------------------------------------------------------------------------------------------------------------------------------------------------------------------------------------------------------------------------------------------------------------------------|----------------|------------------------------|------------------------------------------------------------|---------------------------|----------------------------------------------------------------------------------------------------|--|--|--|
| 1 2 3 6<br>(THIS NUMBER IS TO BE PUNCHED<br>IN COLS. 3-6 ON ALL CARDS)                                                                                                                                                                                                                                                                                                                                                                                                                                                                                                                                                                                                                                                                                                                                                                                                                                                                                                                                                                                                                                                                                                                                                                                                                                                                                                                                                                                                                                                                                                                                                                                                                                                                                                                                                                                                                                                                                                                                                                                                                                                        |                |                              | FILL IN THIS FORM COMPL<br>PLEASE TYPE                     |                           | COUNTY<br>NUMBER                                                                                   |  |  |  |
| ST/CO USE ONLY<br>DATE Received                                                                                                                                                                                                                                                                                                                                                                                                                                                                                                                                                                                                                                                                                                                                                                                                                                                                                                                                                                                                                                                                                                                                                                                                                                                                                                                                                                                                                                                                                                                                                                                                                                                                                                                                                                                                                                                                                                                                                                                                                                                                                               | DATE WEL       |                              |                                                            | Well                      | PERMIT NO. FROM "PERMIT TO DRILL WELL"                                                             |  |  |  |
| MM DD YY 8 13 15 20 (TO NEAREST FOOT) (1/30/16 5c) 28 29 30 31 32 33 34 35 36 37                                                                                                                                                                                                                                                                                                                                                                                                                                                                                                                                                                                                                                                                                                                                                                                                                                                                                                                                                                                                                                                                                                                                                                                                                                                                                                                                                                                                                                                                                                                                                                                                                                                                                                                                                                                                                                                                                                                                                                                                                                              |                |                              |                                                            |                           |                                                                                                    |  |  |  |
| OWNER Comme |                |                              |                                                            |                           |                                                                                                    |  |  |  |
| WELL SITE ADDRESS Left name 9383 Solog Color Frethants TOWN TOWN LOT 2Z                                                                                                                                                                                                                                                                                                                                                                                                                                                                                                                                                                                                                                                                                                                                                                                                                                                                                                                                                                                                                                                                                                                                                                                                                                                                                                                                                                                                                                                                                                                                                                                                                                                                                                                                                                                                                                                                                                                                                                                                                                                       |                |                              |                                                            |                           |                                                                                                    |  |  |  |
| WELL                                                                                                                                                                                                                                                                                                                                                                                                                                                                                                                                                                                                                                                                                                                                                                                                                                                                                                                                                                                                                                                                                                                                                                                                                                                                                                                                                                                                                                                                                                                                                                                                                                                                                                                                                                                                                                                                                                                                                                                                                                                                                                                          | LOG            |                              | GROUTING RECORD                                            | yes no                    | C 3                                                                                                |  |  |  |
| Not required for                                                                                                                                                                                                                                                                                                                                                                                                                                                                                                                                                                                                                                                                                                                                                                                                                                                                                                                                                                                                                                                                                                                                                                                                                                                                                                                                                                                                                                                                                                                                                                                                                                                                                                                                                                                                                                                                                                                                                                                                                                                                                                              | r driven wells |                              | WELL HAS BEEN GROUTED<br>(Circle Appropriate Box)          | YN                        | 1 2 PUMPING TEST                                                                                   |  |  |  |
| STATE THE KIND OF FORMATIONS PENETRATED, THEIR COLOR, DEPTH, THICKNESS AND IF WATER BEARING                                                                                                                                                                                                                                                                                                                                                                                                                                                                                                                                                                                                                                                                                                                                                                                                                                                                                                                                                                                                                                                                                                                                                                                                                                                                                                                                                                                                                                                                                                                                                                                                                                                                                                                                                                                                                                                                                                                                                                                                                                   |                |                              | TYPE OF GROUTING MATERIAL (Circle                          |                           | HOURS PUMPED (nearest hour)                                                                        |  |  |  |
| DESCRIPTION (Use additional sheets if needed)                                                                                                                                                                                                                                                                                                                                                                                                                                                                                                                                                                                                                                                                                                                                                                                                                                                                                                                                                                                                                                                                                                                                                                                                                                                                                                                                                                                                                                                                                                                                                                                                                                                                                                                                                                                                                                                                                                                                                                                                                                                                                 | FEET TO        | check<br>if water<br>bearing | CEMENT C M BENTONITE C                                     |                           | 8 9                                                                                                |  |  |  |
| moist Brown                                                                                                                                                                                                                                                                                                                                                                                                                                                                                                                                                                                                                                                                                                                                                                                                                                                                                                                                                                                                                                                                                                                                                                                                                                                                                                                                                                                                                                                                                                                                                                                                                                                                                                                                                                                                                                                                                                                                                                                                                                                                                                                   | 0 151          |                              | NO. OF BAGS NO. OF POUR                                    | IDS _GSO                  | PUMPING RATE (gal. per min.)                                                                       |  |  |  |
| Fine Soudy,                                                                                                                                                                                                                                                                                                                                                                                                                                                                                                                                                                                                                                                                                                                                                                                                                                                                                                                                                                                                                                                                                                                                                                                                                                                                                                                                                                                                                                                                                                                                                                                                                                                                                                                                                                                                                                                                                                                                                                                                                                                                                                                   |                | Land 1                       | DEPTH OF GROUT SEAL (to nearest fo                         | ot)                       | METHOD USED TO MEASURE PUMPING RATE                                                                |  |  |  |
| Clayer SIH L                                                                                                                                                                                                                                                                                                                                                                                                                                                                                                                                                                                                                                                                                                                                                                                                                                                                                                                                                                                                                                                                                                                                                                                                                                                                                                                                                                                                                                                                                                                                                                                                                                                                                                                                                                                                                                                                                                                                                                                                                                                                                                                  |                |                              | from 48 TOP 52 ft. to 54 B                                 | OTTOM 58 ft.              | WATER LEVEL (distance from land surface)                                                           |  |  |  |
| smell Bouldes                                                                                                                                                                                                                                                                                                                                                                                                                                                                                                                                                                                                                                                                                                                                                                                                                                                                                                                                                                                                                                                                                                                                                                                                                                                                                                                                                                                                                                                                                                                                                                                                                                                                                                                                                                                                                                                                                                                                                                                                                                                                                                                 | God of         |                              | (enter 0 if from surface                                   | )                         | BEFORE PUMPING tt.                                                                                 |  |  |  |
| maist SHFF                                                                                                                                                                                                                                                                                                                                                                                                                                                                                                                                                                                                                                                                                                                                                                                                                                                                                                                                                                                                                                                                                                                                                                                                                                                                                                                                                                                                                                                                                                                                                                                                                                                                                                                                                                                                                                                                                                                                                                                                                                                                                                                    | 15' 32'        | 1                            | types   ST                                                 | CO                        | WHEN PUMPING ft.                                                                                   |  |  |  |
| Gray Fine Sondy                                                                                                                                                                                                                                                                                                                                                                                                                                                                                                                                                                                                                                                                                                                                                                                                                                                                                                                                                                                                                                                                                                                                                                                                                                                                                                                                                                                                                                                                                                                                                                                                                                                                                                                                                                                                                                                                                                                                                                                                                                                                                                               |                |                              | (appropriate code                                          | CONCRETE                  | 22 25                                                                                              |  |  |  |
| Clargey Sill                                                                                                                                                                                                                                                                                                                                                                                                                                                                                                                                                                                                                                                                                                                                                                                                                                                                                                                                                                                                                                                                                                                                                                                                                                                                                                                                                                                                                                                                                                                                                                                                                                                                                                                                                                                                                                                                                                                                                                                                                                                                                                                  |                |                              | below PLASTIC                                              | OTHER                     | TYPE OF PUMP USED (for test)  A air P piston T turbine                                             |  |  |  |
| 110011                                                                                                                                                                                                                                                                                                                                                                                                                                                                                                                                                                                                                                                                                                                                                                                                                                                                                                                                                                                                                                                                                                                                                                                                                                                                                                                                                                                                                                                                                                                                                                                                                                                                                                                                                                                                                                                                                                                                                                                                                                                                                                                        | 321 951        |                              |                                                            | otal depth<br>main casing | 27 other                                                                                           |  |  |  |
| RailC                                                                                                                                                                                                                                                                                                                                                                                                                                                                                                                                                                                                                                                                                                                                                                                                                                                                                                                                                                                                                                                                                                                                                                                                                                                                                                                                                                                                                                                                                                                                                                                                                                                                                                                                                                                                                                                                                                                                                                                                                                                                                                                         |                |                              | TYPE (nearest indh)! (n                                    | earest foot)              | C centrifugal R rotary O (describe below)                                                          |  |  |  |
| 0 1                                                                                                                                                                                                                                                                                                                                                                                                                                                                                                                                                                                                                                                                                                                                                                                                                                                                                                                                                                                                                                                                                                                                                                                                                                                                                                                                                                                                                                                                                                                                                                                                                                                                                                                                                                                                                                                                                                                                                                                                                                                                                                                           | 44d 2m1        |                              | 60 61 63 64 66  E OTHER CASING (it used                    | 70                        | J jet Submersible                                                                                  |  |  |  |
| Kak                                                                                                                                                                                                                                                                                                                                                                                                                                                                                                                                                                                                                                                                                                                                                                                                                                                                                                                                                                                                                                                                                                                                                                                                                                                                                                                                                                                                                                                                                                                                                                                                                                                                                                                                                                                                                                                                                                                                                                                                                                                                                                                           | 45, 350,       |                              |                                                            | oth (feet)                |                                                                                                    |  |  |  |
| BAR STATE                                                                                                                                                                                                                                                                                                                                                                                                                                                                                                                                                                                                                                                                                                                                                                                                                                                                                                                                                                                                                                                                                                                                                                                                                                                                                                                                                                                                                                                                                                                                                                                                                                                                                                                                                                                                                                                                                                                                                                                                                                                                                                                     |                | 1000                         | <u> </u>                                                   |                           | PUMP INSTALLED  DRILLER INSTALLED PUMP  YES  NO                                                    |  |  |  |
| / 11                                                                                                                                                                                                                                                                                                                                                                                                                                                                                                                                                                                                                                                                                                                                                                                                                                                                                                                                                                                                                                                                                                                                                                                                                                                                                                                                                                                                                                                                                                                                                                                                                                                                                                                                                                                                                                                                                                                                                                                                                                                                                                                          | A              |                              |                                                            |                           | (CIRCLE) (YES or NO)                                                                               |  |  |  |
| 2x Gedhe                                                                                                                                                                                                                                                                                                                                                                                                                                                                                                                                                                                                                                                                                                                                                                                                                                                                                                                                                                                                                                                                                                                                                                                                                                                                                                                                                                                                                                                                                                                                                                                                                                                                                                                                                                                                                                                                                                                                                                                                                                                                                                                      | mno!           |                              | 000554.050000                                              |                           | IF DRILLER INSTALLS PUMP, THIS SECTION MUST BE COMPLETED FOR ALL WELLS.                            |  |  |  |
|                                                                                                                                                                                                                                                                                                                                                                                                                                                                                                                                                                                                                                                                                                                                                                                                                                                                                                                                                                                                                                                                                                                                                                                                                                                                                                                                                                                                                                                                                                                                                                                                                                                                                                                                                                                                                                                                                                                                                                                                                                                                                                                               |                |                              | screen type or open hole SCREEN RECORD SCREEN RECORD ST BR | HO                        | TYPE OF PUMP INSTALLED PLACE (A.C.J.P.R.S,T.D) 29                                                  |  |  |  |
|                                                                                                                                                                                                                                                                                                                                                                                                                                                                                                                                                                                                                                                                                                                                                                                                                                                                                                                                                                                                                                                                                                                                                                                                                                                                                                                                                                                                                                                                                                                                                                                                                                                                                                                                                                                                                                                                                                                                                                                                                                                                                                                               |                |                              | insert STEEL BRASS BRONZE                                  | OPEN                      | IN BOX 29. CAPACITY:                                                                               |  |  |  |
|                                                                                                                                                                                                                                                                                                                                                                                                                                                                                                                                                                                                                                                                                                                                                                                                                                                                                                                                                                                                                                                                                                                                                                                                                                                                                                                                                                                                                                                                                                                                                                                                                                                                                                                                                                                                                                                                                                                                                                                                                                                                                                                               |                |                              | code below PL                                              | OT                        | GALLONS PER MINUTE (to nearest gallon) 31 35                                                       |  |  |  |
|                                                                                                                                                                                                                                                                                                                                                                                                                                                                                                                                                                                                                                                                                                                                                                                                                                                                                                                                                                                                                                                                                                                                                                                                                                                                                                                                                                                                                                                                                                                                                                                                                                                                                                                                                                                                                                                                                                                                                                                                                                                                                                                               |                |                              | PLASTIC                                                    | OTHER                     | PUMP HORSE POWER                                                                                   |  |  |  |
| NUMBER OF UNSUCCESSE                                                                                                                                                                                                                                                                                                                                                                                                                                                                                                                                                                                                                                                                                                                                                                                                                                                                                                                                                                                                                                                                                                                                                                                                                                                                                                                                                                                                                                                                                                                                                                                                                                                                                                                                                                                                                                                                                                                                                                                                                                                                                                          | UL WELLS:      |                              | C 2 DEPTH (nearest ft.)                                    |                           | PUMP COLUMN LENGTH (nearest ft.)                                                                   |  |  |  |
| WELL HYDROFRACTURED                                                                                                                                                                                                                                                                                                                                                                                                                                                                                                                                                                                                                                                                                                                                                                                                                                                                                                                                                                                                                                                                                                                                                                                                                                                                                                                                                                                                                                                                                                                                                                                                                                                                                                                                                                                                                                                                                                                                                                                                                                                                                                           | yes            | N N                          | E 1 8 9 11 15 17                                           | 21                        | CASING HEIGHT (circle appropriate box and enter casing height)                                     |  |  |  |
| CIRCLE APPROP                                                                                                                                                                                                                                                                                                                                                                                                                                                                                                                                                                                                                                                                                                                                                                                                                                                                                                                                                                                                                                                                                                                                                                                                                                                                                                                                                                                                                                                                                                                                                                                                                                                                                                                                                                                                                                                                                                                                                                                                                                                                                                                 |                |                              | C H 2 23 24 26 30 32                                       | 36                        | + above LAND SURFACE                                                                               |  |  |  |
| A WELL WAS ABANDON WHEN THIS WELL WAS                                                                                                                                                                                                                                                                                                                                                                                                                                                                                                                                                                                                                                                                                                                                                                                                                                                                                                                                                                                                                                                                                                                                                                                                                                                                                                                                                                                                                                                                                                                                                                                                                                                                                                                                                                                                                                                                                                                                                                                                                                                                                         |                |                              | S C 3                                                      | 30                        | below (nearest) (nearest) foot)                                                                    |  |  |  |
| P TEST WELL CONVERTED TO PRODUCTION WELL                                                                                                                                                                                                                                                                                                                                                                                                                                                                                                                                                                                                                                                                                                                                                                                                                                                                                                                                                                                                                                                                                                                                                                                                                                                                                                                                                                                                                                                                                                                                                                                                                                                                                                                                                                                                                                                                                                                                                                                                                                                                                      |                |                              | R 38 39 41 45 47<br>E<br>E SLOT SIZE 1 2 3                 | 51                        | LATITUDE 3 9 . 1 486 16                                                                            |  |  |  |
| I HEREBY CERTIFY THAT THIS WELL HAS BEEN CONSTRUCTED IN ACCORDANCE WITH COMAR 26.04.04 "WELL CONSTRUCTION" AND                                                                                                                                                                                                                                                                                                                                                                                                                                                                                                                                                                                                                                                                                                                                                                                                                                                                                                                                                                                                                                                                                                                                                                                                                                                                                                                                                                                                                                                                                                                                                                                                                                                                                                                                                                                                                                                                                                                                                                                                                |                |                              | N DIAMETER (NEAREST                                        |                           | LONGITUDE 7 6.838450                                                                               |  |  |  |
| IN CONFORMANCE WITH ALL CONDITIONS STATED IN THE ABOVE CAPTIONED PERMIT, AND THAT THE INFORMATION PRESENTED HEREIN IS ACCURATE AND COMPLETE TO THE BEST OF MY                                                                                                                                                                                                                                                                                                                                                                                                                                                                                                                                                                                                                                                                                                                                                                                                                                                                                                                                                                                                                                                                                                                                                                                                                                                                                                                                                                                                                                                                                                                                                                                                                                                                                                                                                                                                                                                                                                                                                                 |                |                              | 56 60                                                      | ICH)                      | (DEFAULT COORD. WGS 84)                                                                            |  |  |  |
| KNOWLEDGE.                                                                                                                                                                                                                                                                                                                                                                                                                                                                                                                                                                                                                                                                                                                                                                                                                                                                                                                                                                                                                                                                                                                                                                                                                                                                                                                                                                                                                                                                                                                                                                                                                                                                                                                                                                                                                                                                                                                                                                                                                                                                                                                    |                |                              | from to                                                    |                           | Pursuant to §10-624 of the State Govt. Article of the Maryand Code personal info. requested on     |  |  |  |
| DRILLERS LIC. NOT M Q D SEQ I                                                                                                                                                                                                                                                                                                                                                                                                                                                                                                                                                                                                                                                                                                                                                                                                                                                                                                                                                                                                                                                                                                                                                                                                                                                                                                                                                                                                                                                                                                                                                                                                                                                                                                                                                                                                                                                                                                                                                                                                                                                                                                 |                |                              | GRAVEL PACK  IF WELL OPILLED  WAS EL OPILLED               |                           | this form is used in processing this form pursuant to COMAR 26.04.04. Failure to provide the info. |  |  |  |
| DRILLERS SIGNATURE (MUST MATCH SIGNATURE ON APPLICATION)                                                                                                                                                                                                                                                                                                                                                                                                                                                                                                                                                                                                                                                                                                                                                                                                                                                                                                                                                                                                                                                                                                                                                                                                                                                                                                                                                                                                                                                                                                                                                                                                                                                                                                                                                                                                                                                                                                                                                                                                                                                                      |                |                              | WAS FLOWING WELL INSERT F IN BOX 68 68                     |                           | may result in this form not being processed. You have the right to inspect, amend, or correct this |  |  |  |
| LIC. NO.1 _                                                                                                                                                                                                                                                                                                                                                                                                                                                                                                                                                                                                                                                                                                                                                                                                                                                                                                                                                                                                                                                                                                                                                                                                                                                                                                                                                                                                                                                                                                                                                                                                                                                                                                                                                                                                                                                                                                                                                                                                                                                                                                                   |                | 1127 9                       | (NOT TO BE FILLED IN BY DRILLER)                           | W 0                       | form. The Maryland Department of the<br>Environment is subject to the Maryland Public              |  |  |  |
| LIG. NO.1                                                                                                                                                                                                                                                                                                                                                                                                                                                                                                                                                                                                                                                                                                                                                                                                                                                                                                                                                                                                                                                                                                                                                                                                                                                                                                                                                                                                                                                                                                                                                                                                                                                                                                                                                                                                                                                                                                                                                                                                                                                                                                                     |                |                              | T (E.R.O.S.)                                               | WQ                        | Information Act. This form may be made available on the Internet via MDE's website and is          |  |  |  |
| SITE SUPERVISOR (sign. o                                                                                                                                                                                                                                                                                                                                                                                                                                                                                                                                                                                                                                                                                                                                                                                                                                                                                                                                                                                                                                                                                                                                                                                                                                                                                                                                                                                                                                                                                                                                                                                                                                                                                                                                                                                                                                                                                                                                                                                                                                                                                                      |                |                              | 70 72                                                      | 74 75 76                  | subject to inspection or copying, in whole or in part, by the pulic and other governmental         |  |  |  |
| responsible for sitework if different from permittee)                                                                                                                                                                                                                                                                                                                                                                                                                                                                                                                                                                                                                                                                                                                                                                                                                                                                                                                                                                                                                                                                                                                                                                                                                                                                                                                                                                                                                                                                                                                                                                                                                                                                                                                                                                                                                                                                                                                                                                                                                                                                         |                |                              | TELESCOPE LOG CASING INDICATOR                             | OTHER DATA                | agencies, if not protected by federal or state law.                                                |  |  |  |