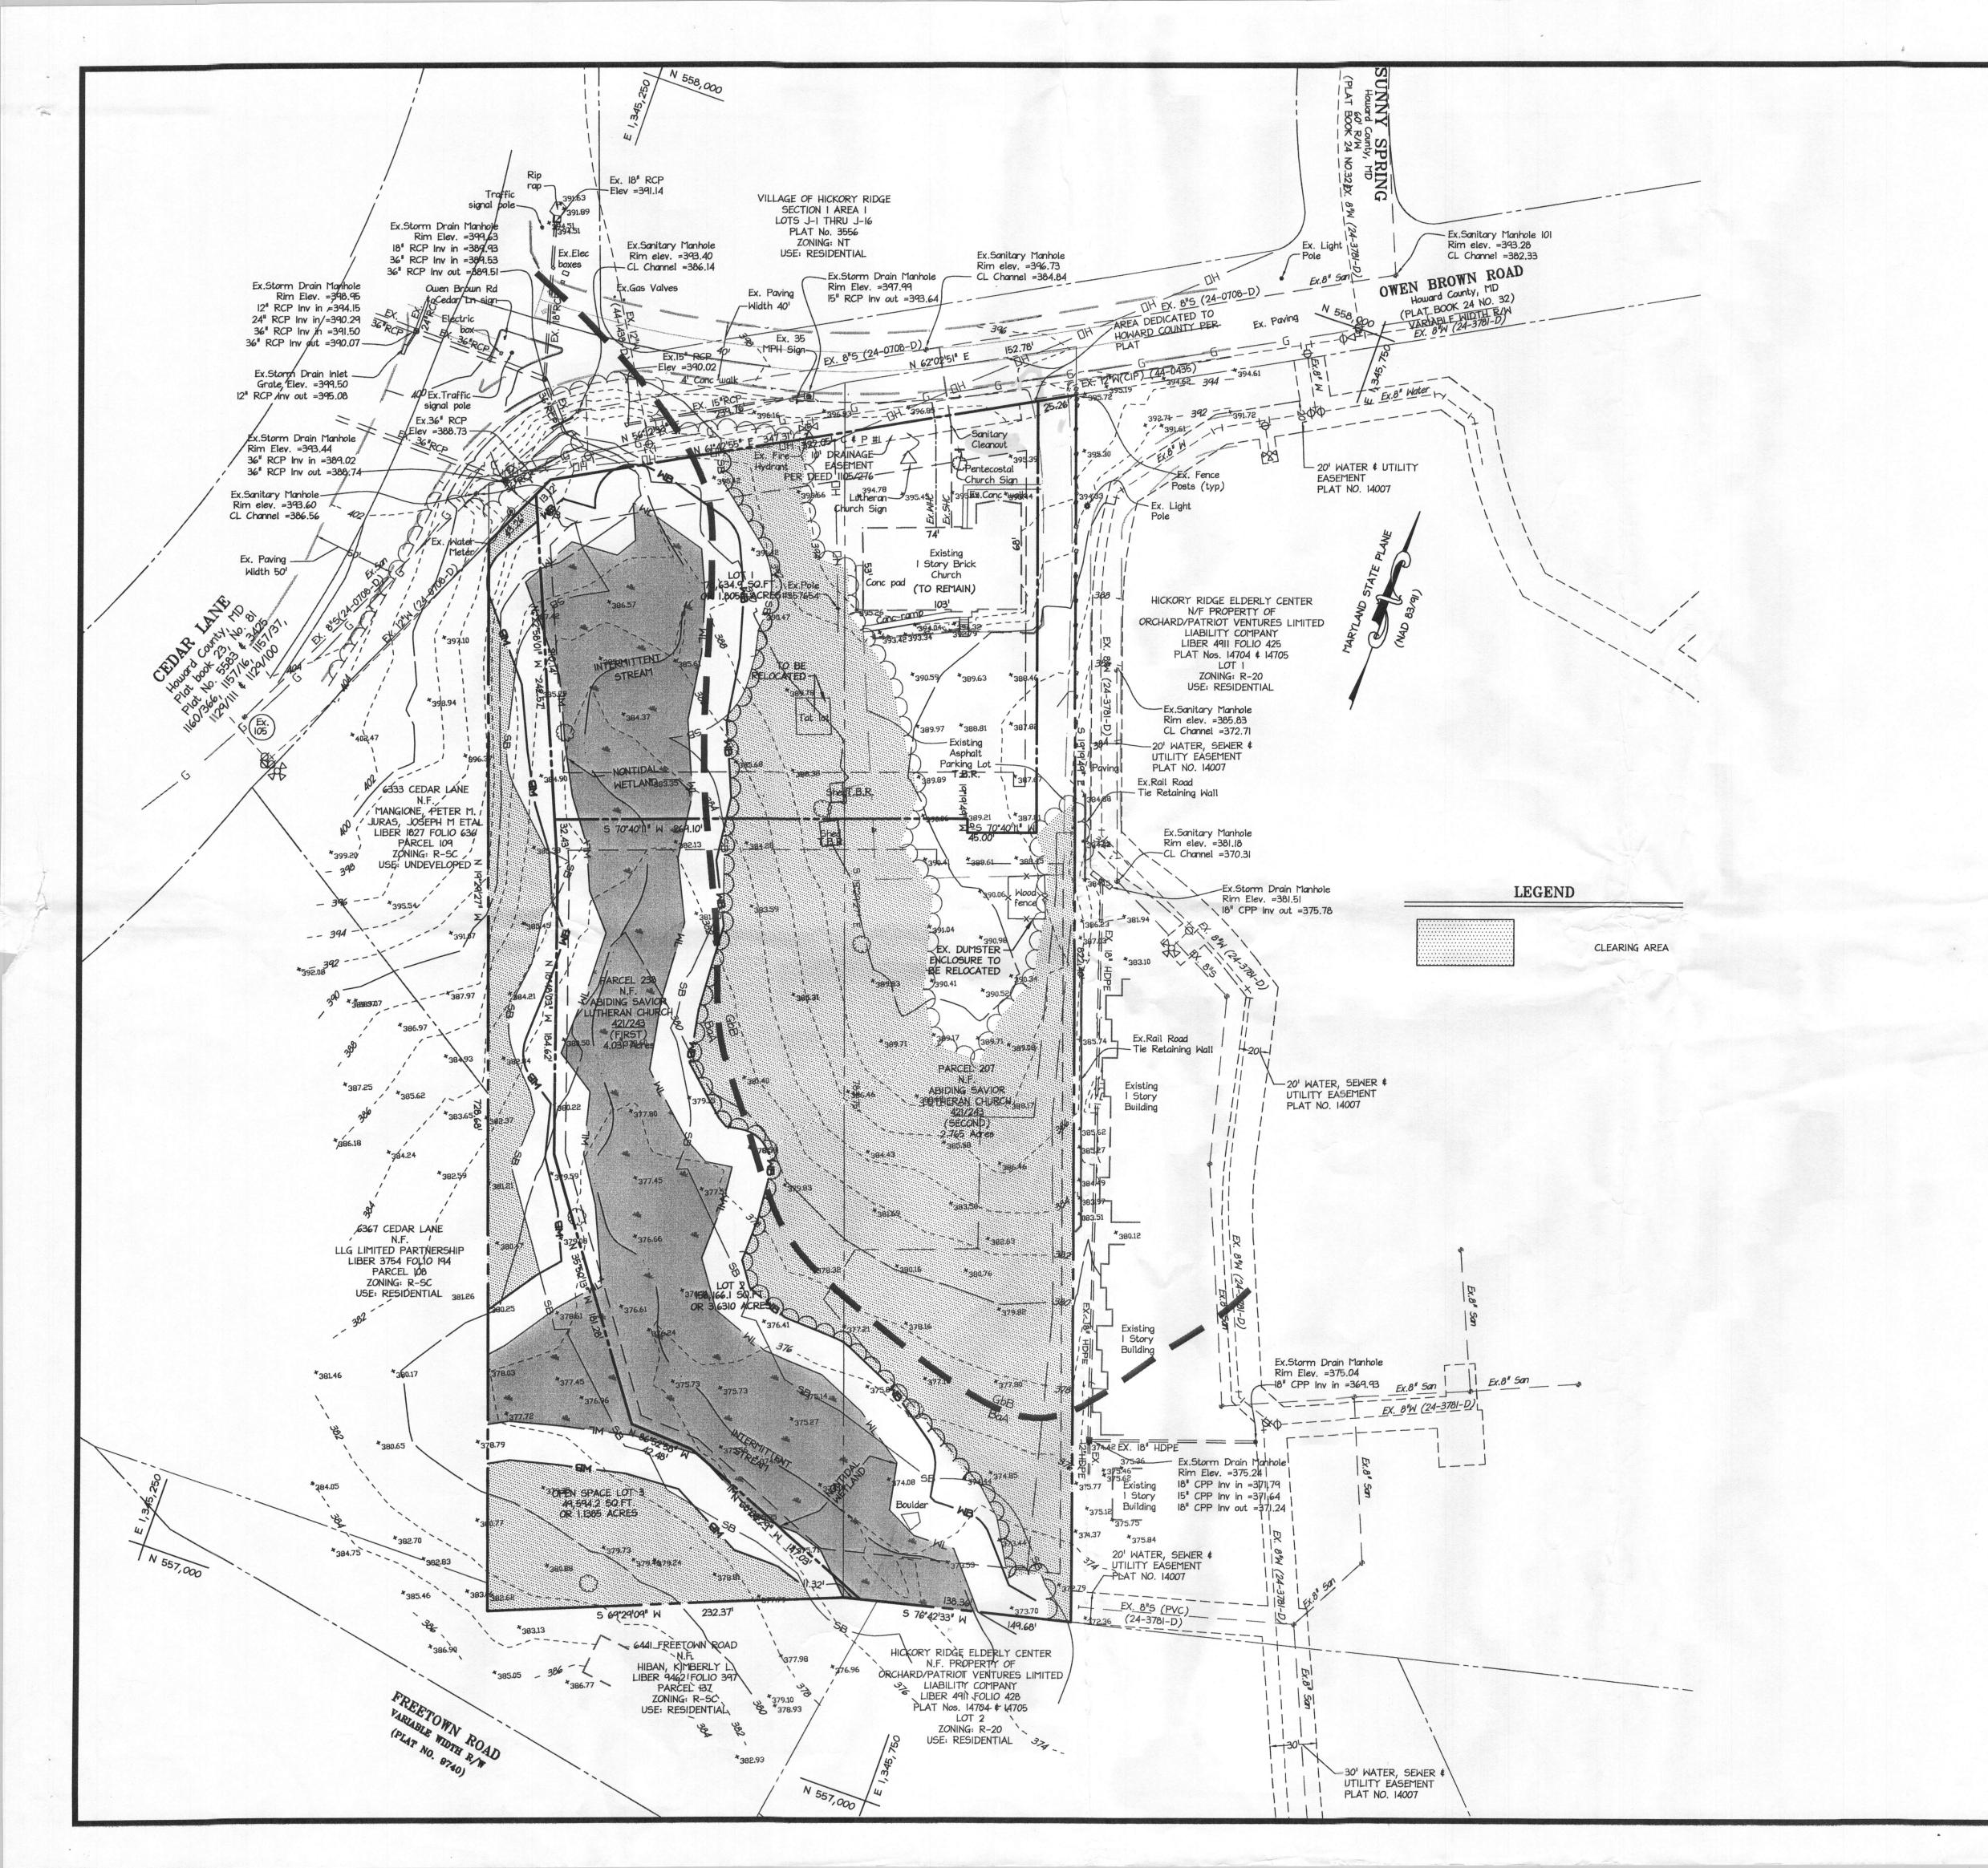

- FIRST FLOOR: ±9,636 SF SECOND FLOOR: ±728 SF BASEMENT FLOOR: ±9,636 SF
- NUMBER OF PARKING SPACES REQUIRED BY HOWARD COUNTY ZONING REGULATIONS: 117 PARKING SPACES LOT I (ABIDING SAVIOR LUTHERAN CHURCH) - 150 SEATS PARKING REQUIRED (1 SPACE/3 SEATS): 50 SPACES LOT 2 (PENTECOSTAL CHURCH OF GOD) - 200 SEATS PARKING REQUIRED (I SPACE/3 SEATS): 67 SPACES
- NUMBER OF PARKING SPACES PROVIDED ON SITE: 118 PARKING SPACES NUMBER OF ACCESSIBLE SPACES PROVIDED: 5(INCL. 2 VAN SPACES)
- BUILDING COVERAGE (NOT TO EXCEED 25%) LOT I (±6,486 SF BLDG. FOOTPRINT): 8.3%
- LOT 2 (±10,000 SF BLDG. FOOTPRINT): 6.3% k. APPLICABLE DPZ FILE REFERENCES:
- CONDITIONAL USE (ABIDING SAVIOR LUTHERAN CHURCH): BA-83-14E (GRANTED 07.19.1983) CONDITIONAL USE (PENTECOSTAL CHURCH OF GOD): BA-06-15CE (GRANTED 08.08.2006)





|                              |                              | SOIL ANALYSI                 | S        |        |
|------------------------------|------------------------------|------------------------------|----------|--------|
| OLD SOIL<br>SURVEY<br>SYMBOL | NEW SOIL<br>SURVEY<br>SYMBOL | NEW SOIL DESCRIPTION         | K-FACTOR | HYDRIC |
| Ba                           | BaA                          | Baile silt loam, 0-3% slopes | 0.32     | YES    |
| ChB2                         | GbB                          | Gladstone loam, 3-8% slopes  | 0.20     | NO     |
| GnA                          | GbB                          | Gladstone loam, 3-8% slopes  | 0.20     | NO     |

| Chief, D                                                                                 | ivision of La