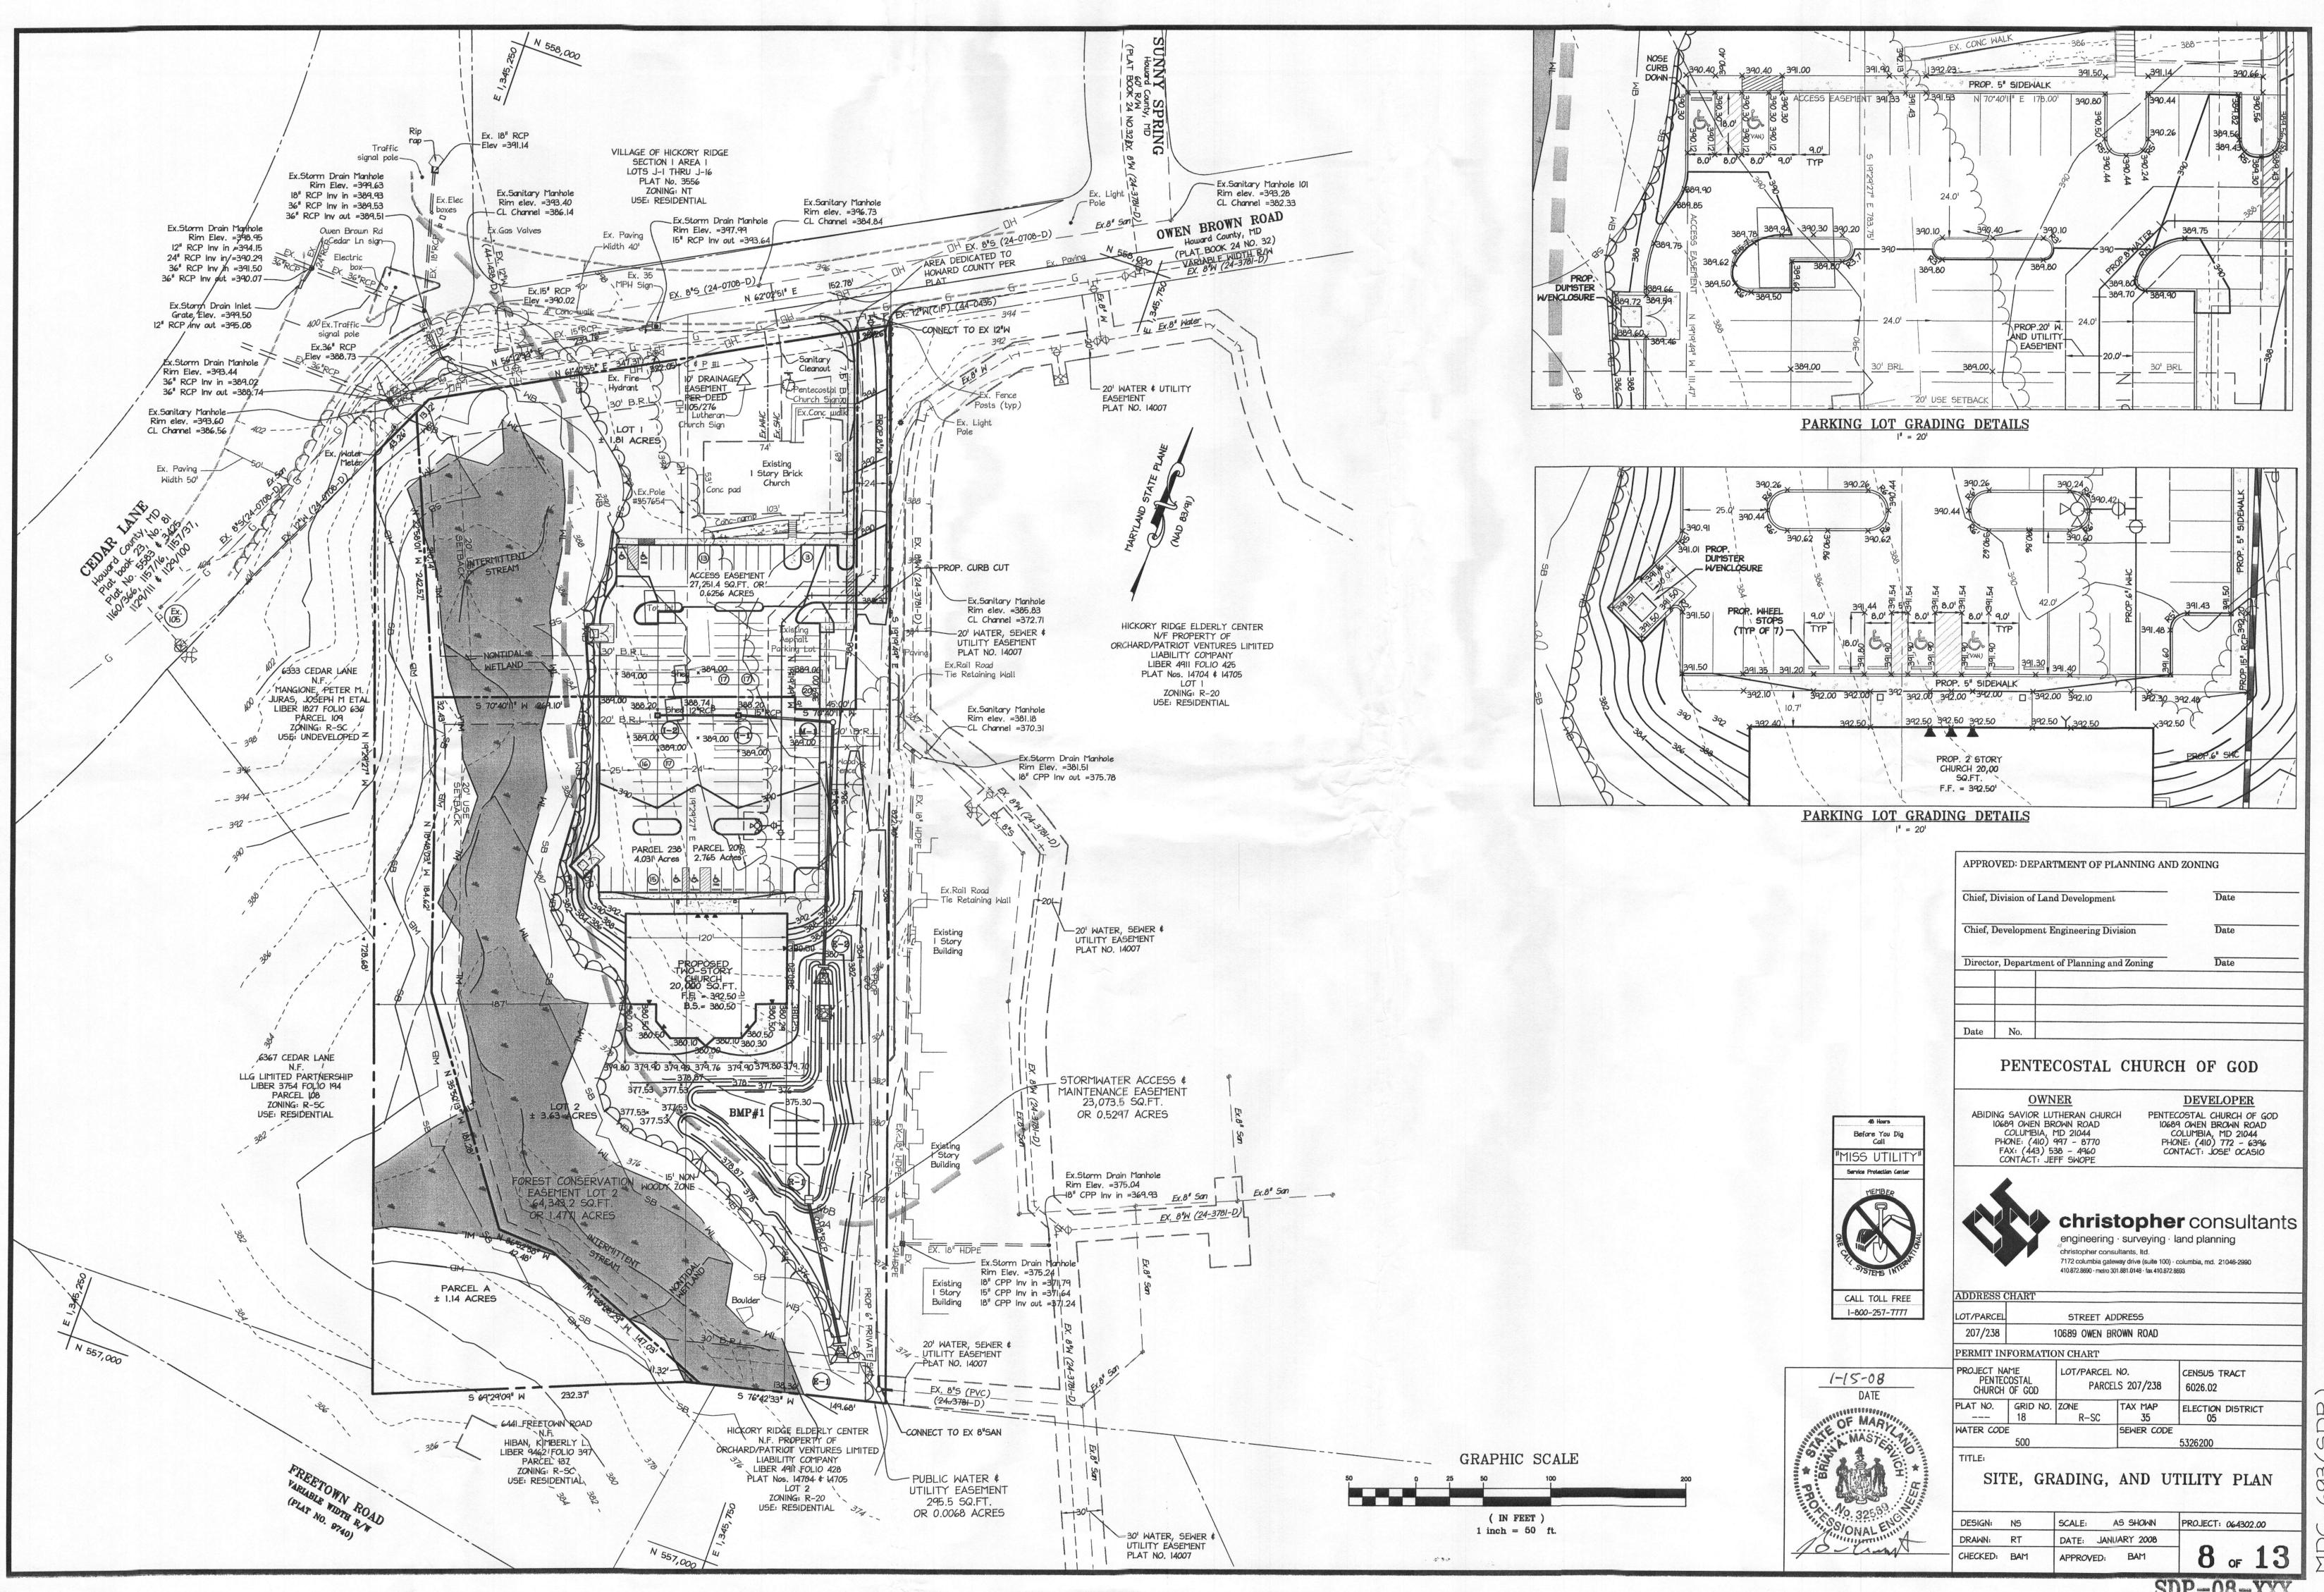

Good afternoon Mr. Davis:

I am working on a Site Development Plan for construction of a proposed religious facility in Columbia, MD. The project has been submitted to Howard County and has the file number SDP-08-067 (Pentecostal Church of God). We recently received comments from the Howard County Department of Planning and Zoning. DED provided the following comment:

" As stated in your response, a grease interceptor will be provided within the church. A grease interceptor located inside the 1. food service facility must be isolated from food preparation areas and must be approved by the Howard County Health Department. If an interior grease interceptor is to be installed, mechanical plans and/or construction plans must identify the type and location of the interceptor. If you have any questions regarding this comment, please contact John Schaffer at the Bureau of Utilities, 410-313-4900. Please provide written verification from the Health Department that the grease interceptor can be located within the building."

Upon speaking with the architect for the new religious facility, it was determined that a grease interceptor would be located within the church. This comment mentions that approval must be obtained from the Howard County Health Department prior to receiving approval. Does the Health Department need Architectural MEP plans submitted for review and approval? If so, what is the process and whom are these plans/documents submitted to?