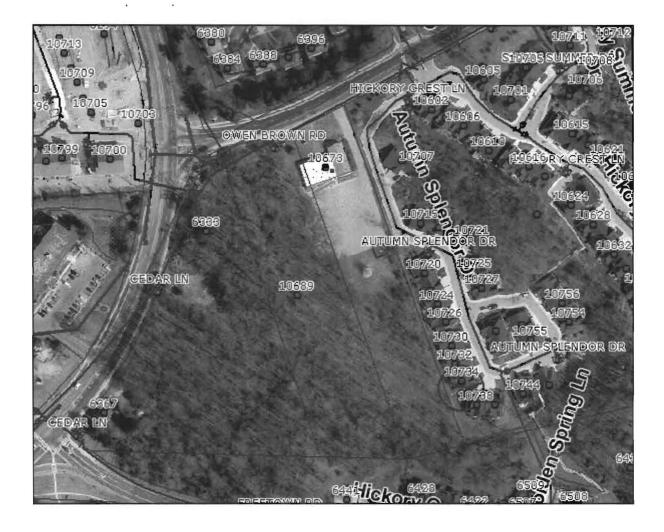

### Real Property Data Search

Search Result for HOWARD COUNTY

.

| View M<br>Account                                   |           |                         |                                       | Rent Redempti              | **************       | AEE7       |                   | - oundricer      | nt Registra                                    |             |       |
|-----------------------------------------------------|-----------|-------------------------|---------------------------------------|----------------------------|----------------------|------------|-------------------|------------------|------------------------------------------------|-------------|-------|
| Account                                             | identifie |                         | District                              |                            | ner Informati        |            |                   |                  |                                                |             |       |
| Owner N                                             | ame:      |                         | ARIDIN                                | G SAVIOR LUT               |                      | Use:       |                   | FY               | EMPT                                           |             |       |
| Mailing Address:                                    |           | CHURC                   |                                       |                            | Principal F          | Residence  | S: NC             |                  |                                                |             |       |
|                                                     |           |                         |                                       | WEN BROWN                  |                      | Deed Refe  | rence:            | /00              | 0421/ 0024                                     | 13          |       |
|                                                     |           |                         |                                       | Location 8                 | Structure In         | formation  |                   |                  |                                                |             |       |
| Premises                                            | S Addres  | s:                      |                                       | BROWN RD<br>IBIA 21044-000 | 00                   | Legal Des  | cription:         | OV<br>AB         | AR A 1.138<br>WEN BRON<br>BIDING SA<br>ITHERAN | WNR         |       |
| Map:                                                | Grid:     | Parcel:                 | Sub<br>District:                      | Subdivision:               | Section:             | Block:     | Lot:              | Assessn<br>Year: |                                                | lat<br>o:   | 20653 |
| 0035                                                | 0018      | 0238                    | · · · · · · · · · · · · · · · · · · · | 0000                       |                      |            | PAR<br>A          | 2017             |                                                | lat<br>ef:  |       |
| Special                                             | Tax Are   | as:                     |                                       |                            | Town:                |            |                   |                  | NONE                                           |             |       |
|                                                     |           |                         |                                       |                            | Ad Valor<br>Tax Clas |            |                   |                  | 103                                            |             |       |
| Primary<br>Built                                    | Structu   | ire                     | Above Grade<br>Area                   | Enclosed                   | Finished<br>Area     | Basement   | Ar                | operty La<br>ea  | nd                                             | Cour<br>Use |       |
| 2 20 -                                              |           |                         |                                       |                            | •                    |            | 1.1               | 1300 AC          |                                                | 0000        | 00    |
| Stories                                             | Ba        | sement                  | Туре                                  | Exterior                   | Full/Half B          | ath (      | Garage            | Last M           | lajor Reno                                     | vatio       | n     |
|                                                     |           |                         |                                       | Va                         | lue Informatio       | n          |                   |                  |                                                |             |       |
|                                                     |           |                         | Base                                  | Value                      | Value                |            |                   | n Assessr        |                                                |             |       |
|                                                     |           |                         |                                       |                            | As of 01/01/201      | 7          | As of<br>07/01/20 | 16               | As of<br>07/01/                                | 2017        |       |
| Land:                                               |           |                         | 125,70                                | 00                         | 125,700              |            |                   |                  |                                                |             |       |
| Improv                                              | ements    |                         | 0                                     | 20                         | 0                    |            | 105 700           |                  | 105 70                                         | 00          |       |
| Total:                                              | ntial Lar | d                       | 125,70<br>0                           | 00                         | 125,700              |            | 125,700           |                  | 125,70<br>0                                    | 0           |       |
| Fielele                                             |           |                         |                                       | Tran                       | sfer Informal        | ion        |                   |                  |                                                |             |       |
| Seller:                                             |           |                         |                                       | Date                       |                      |            | P                 | rice:            |                                                |             |       |
| Type:                                               |           |                         |                                       | Deed                       |                      |            |                   | eed2:            |                                                |             |       |
| Seller:                                             |           | 10                      | 100 Avr. 1 F                          | Date                       | :                    |            | P                 | rice:            |                                                | · ·         |       |
| Type:                                               |           |                         |                                       | Deed                       | 11:                  |            | 0                 | eed2:            |                                                |             |       |
| Seller:                                             |           | an and addressing south | •                                     | Date                       | :                    |            | P                 | rice:            |                                                |             |       |
| Type:                                               |           |                         |                                       | Deed                       |                      |            |                   | Deed2:           |                                                |             |       |
|                                                     |           |                         |                                       | Exem                       | ption Information    |            |                   |                  | 10410047                                       |             |       |
| Partial Ex<br>Assessm                               |           |                         | Class                                 |                            |                      | 07/01/2016 |                   | 07/              | /01/2017                                       |             |       |
| <b>County:</b> 700                                  |           |                         | 125,700.00                            |                            |                      | 125,700.00 |                   |                  |                                                |             |       |
| State:         700           Municipal:         700 |           |                         | 125,700.00                            | )                          |                      | 5,700.00   |                   |                  |                                                |             |       |
| MUDICIDA                                            |           |                         | 700                                   | <b>6</b>                   | alal Tax Dr.         | 0.00 0.00  |                   | 0.0              | 00.00                                          |             |       |
|                                                     | empt:     |                         |                                       |                            | cial Tax Rec         | apture:    |                   |                  |                                                |             |       |
| Tax Exe                                             | t Class:  |                         |                                       | NON                        | JF                   |            |                   |                  |                                                |             |       |