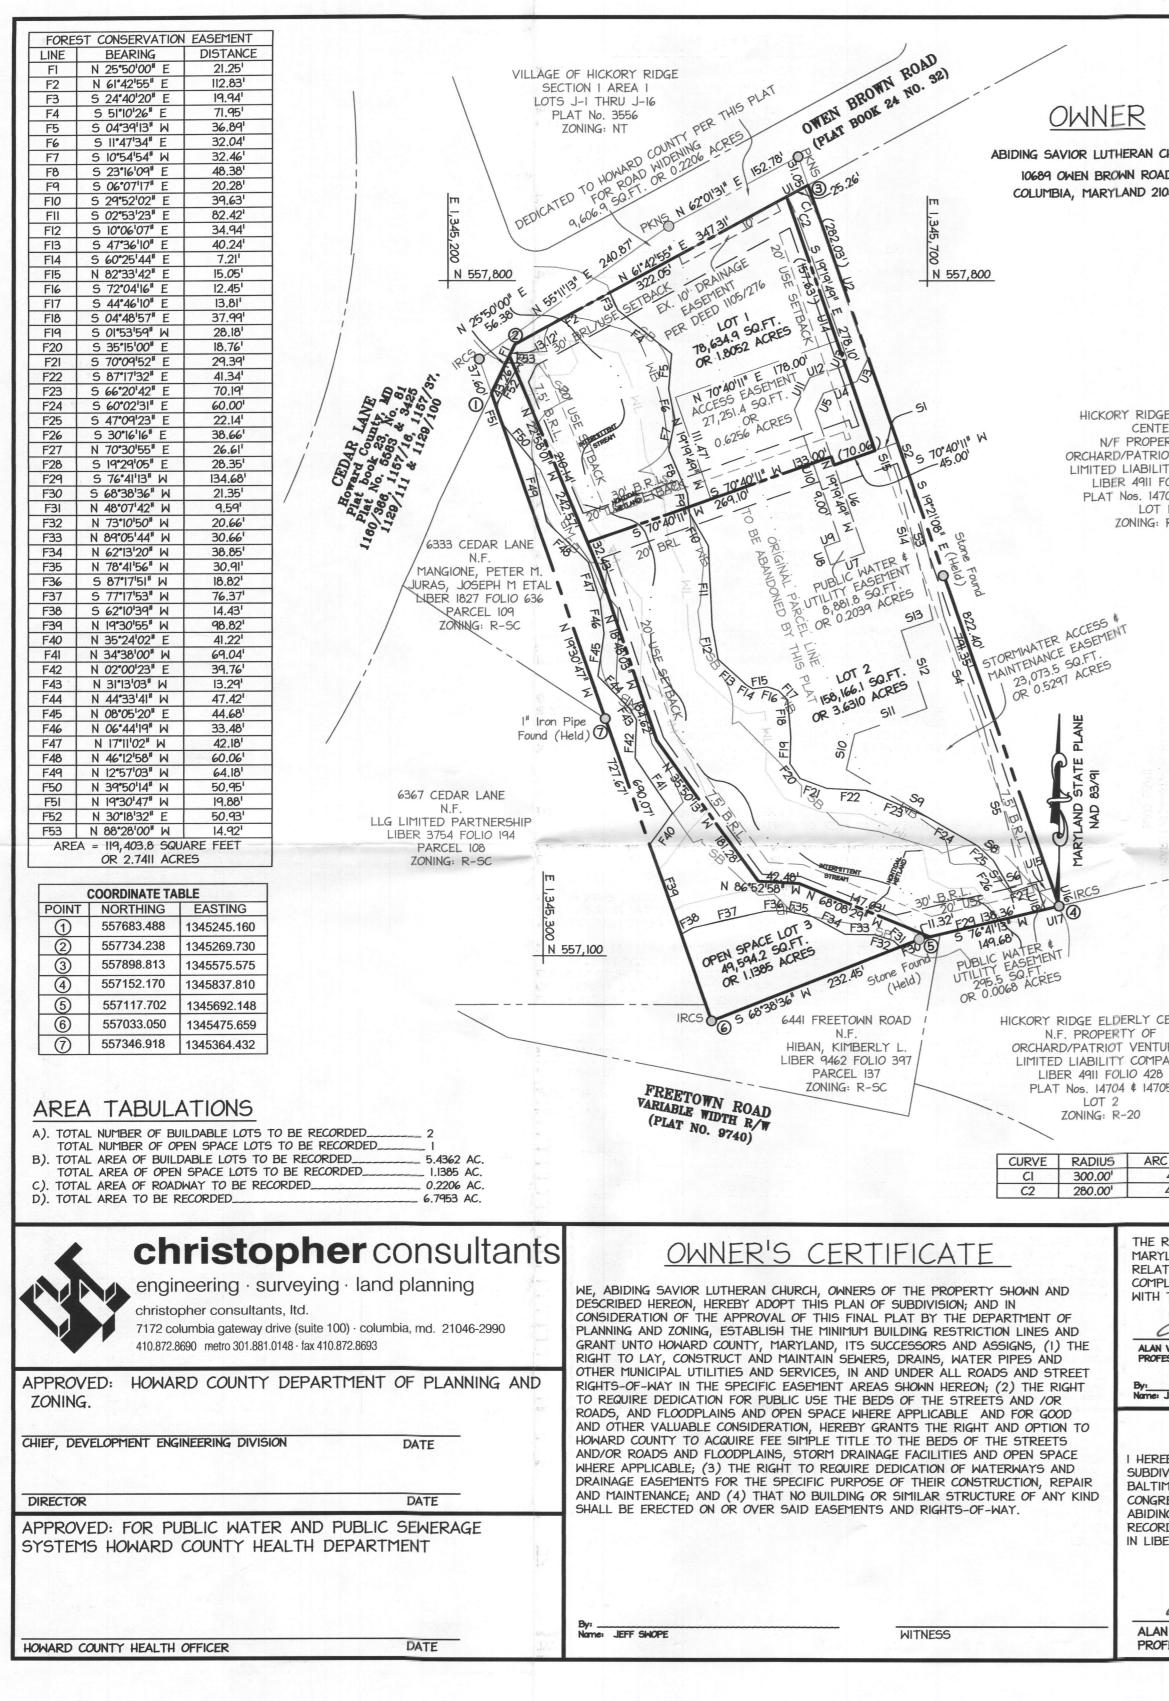

1

### Real Property Data Search

Search Result for HOWARD COUNTY

.

| View M<br>Account                                   |           |                         |                                       | Rent Redempti              | **************       | AEE7       |                   | - oundricer      | nt Registra                                    |             |       |
|-----------------------------------------------------|-----------|-------------------------|---------------------------------------|----------------------------|----------------------|------------|-------------------|------------------|------------------------------------------------|-------------|-------|
| Account                                             | identifie |                         | District                              |                            | ner Informati        |            |                   |                  |                                                |             |       |
| Owner N                                             | ame:      |                         | ARIDIN                                | G SAVIOR LUT               |                      | Use:       |                   | FY               | EMPT                                           |             |       |
| Mailing Address:                                    |           | CHURC                   |                                       |                            | Principal F          | Residence  | S: NC             |                  |                                                |             |       |
|                                                     |           |                         |                                       | WEN BROWN                  |                      | Deed Refe  | rence:            | /00              | 0421/ 0024                                     | 13          |       |
|                                                     |           |                         |                                       | Location 8                 | Structure In         | formation  |                   |                  |                                                |             |       |
| Premises                                            | S Addres  | s:                      |                                       | BROWN RD<br>IBIA 21044-000 | 00                   | Legal Des  | cription:         | OV<br>AB         | AR A 1.138<br>WEN BRON<br>BIDING SA<br>ITHERAN | WNR         |       |
| Map:                                                | Grid:     | Parcel:                 | Sub<br>District:                      | Subdivision:               | Section:             | Block:     | Lot:              | Assessn<br>Year: |                                                | lat<br>o:   | 20653 |
| 0035                                                | 0018      | 0238                    | · · · · · · · · · · · · · · · · · · · | 0000                       |                      |            | PAR<br>A          | 2017             |                                                | lat<br>ef:  |       |
| Special                                             | Tax Are   | as:                     |                                       |                            | Town:                |            |                   |                  | NONE                                           |             |       |
|                                                     |           |                         |                                       |                            | Ad Valor<br>Tax Clas |            |                   |                  | 103                                            |             |       |
| Primary<br>Built                                    | Structu   | ire                     | Above Grade<br>Area                   | Enclosed                   | Finished<br>Area     | Basement   | Ar                | operty La<br>ea  | nd                                             | Cour<br>Use |       |
| 2 20 -                                              |           |                         |                                       |                            | •                    |            | 1.1               | 1300 AC          |                                                | 0000        | 00    |
| Stories                                             | Ba        | sement                  | Туре                                  | Exterior                   | Full/Half B          | ath (      | Garage            | Last M           | lajor Reno                                     | vatio       | n     |
|                                                     |           |                         |                                       | Va                         | lue Informatio       | n          |                   |                  |                                                |             |       |
|                                                     |           |                         | Base                                  | Value                      | Value                |            |                   | n Assessr        |                                                |             |       |
|                                                     |           |                         |                                       |                            | As of 01/01/201      | 7          | As of<br>07/01/20 | 16               | As of<br>07/01/                                | 2017        |       |
| Land:                                               |           |                         | 125,70                                | 00                         | 125,700              |            |                   |                  |                                                |             |       |
| Improv                                              | ements    |                         | 0                                     | 20                         | 0                    |            | 105 700           |                  | 105 70                                         | 00          |       |
| Total:                                              | ntial Lar | d                       | 125,70<br>0                           | 00                         | 125,700              |            | 125,700           |                  | 125,70<br>0                                    | 0           |       |
| Fielele                                             |           |                         |                                       | Tran                       | sfer Informal        | ion        |                   |                  |                                                |             |       |
| Seller:                                             |           |                         |                                       | Date                       |                      |            | P                 | rice:            |                                                |             |       |
| Type:                                               |           |                         |                                       | Deed                       |                      |            |                   | eed2:            |                                                |             |       |
| Seller:                                             |           | 10                      | 100 Avr. 1 F                          | Date                       | :                    |            | P                 | rice:            |                                                | · ·         |       |
| Type:                                               |           |                         |                                       | Deed                       | 11:                  |            | 0                 | eed2:            |                                                |             |       |
| Seller:                                             |           | an and addressing south | •                                     | Date                       | :                    |            | P                 | rice:            |                                                |             |       |
| Type:                                               |           |                         |                                       | Deed                       |                      |            |                   | Deed2:           |                                                |             |       |
|                                                     |           |                         |                                       | Exem                       | ption Information    |            |                   |                  | 10410047                                       |             |       |
| Partial Ex<br>Assessm                               |           |                         | Class                                 |                            |                      | 07/01/2016 |                   | 07/              | /01/2017                                       |             |       |
| <b>County:</b> 700                                  |           |                         | 125,700.00                            |                            |                      | 125,700.00 |                   |                  |                                                |             |       |
| State:         700           Municipal:         700 |           |                         | 125,700.00                            | )                          |                      | 5,700.00   |                   |                  |                                                |             |       |
| MUDICIDA                                            |           |                         | 700                                   | <b>6</b>                   | alal Tax Dr.         | 0.00 0.00  |                   | 0.0              | 00.00                                          |             |       |
|                                                     | empt:     |                         |                                       |                            | cial Tax Rec         | apture:    |                   |                  |                                                |             |       |
| Tax Exe                                             | t Class:  |                         |                                       | NON                        | JF                   |            |                   |                  |                                                |             |       |