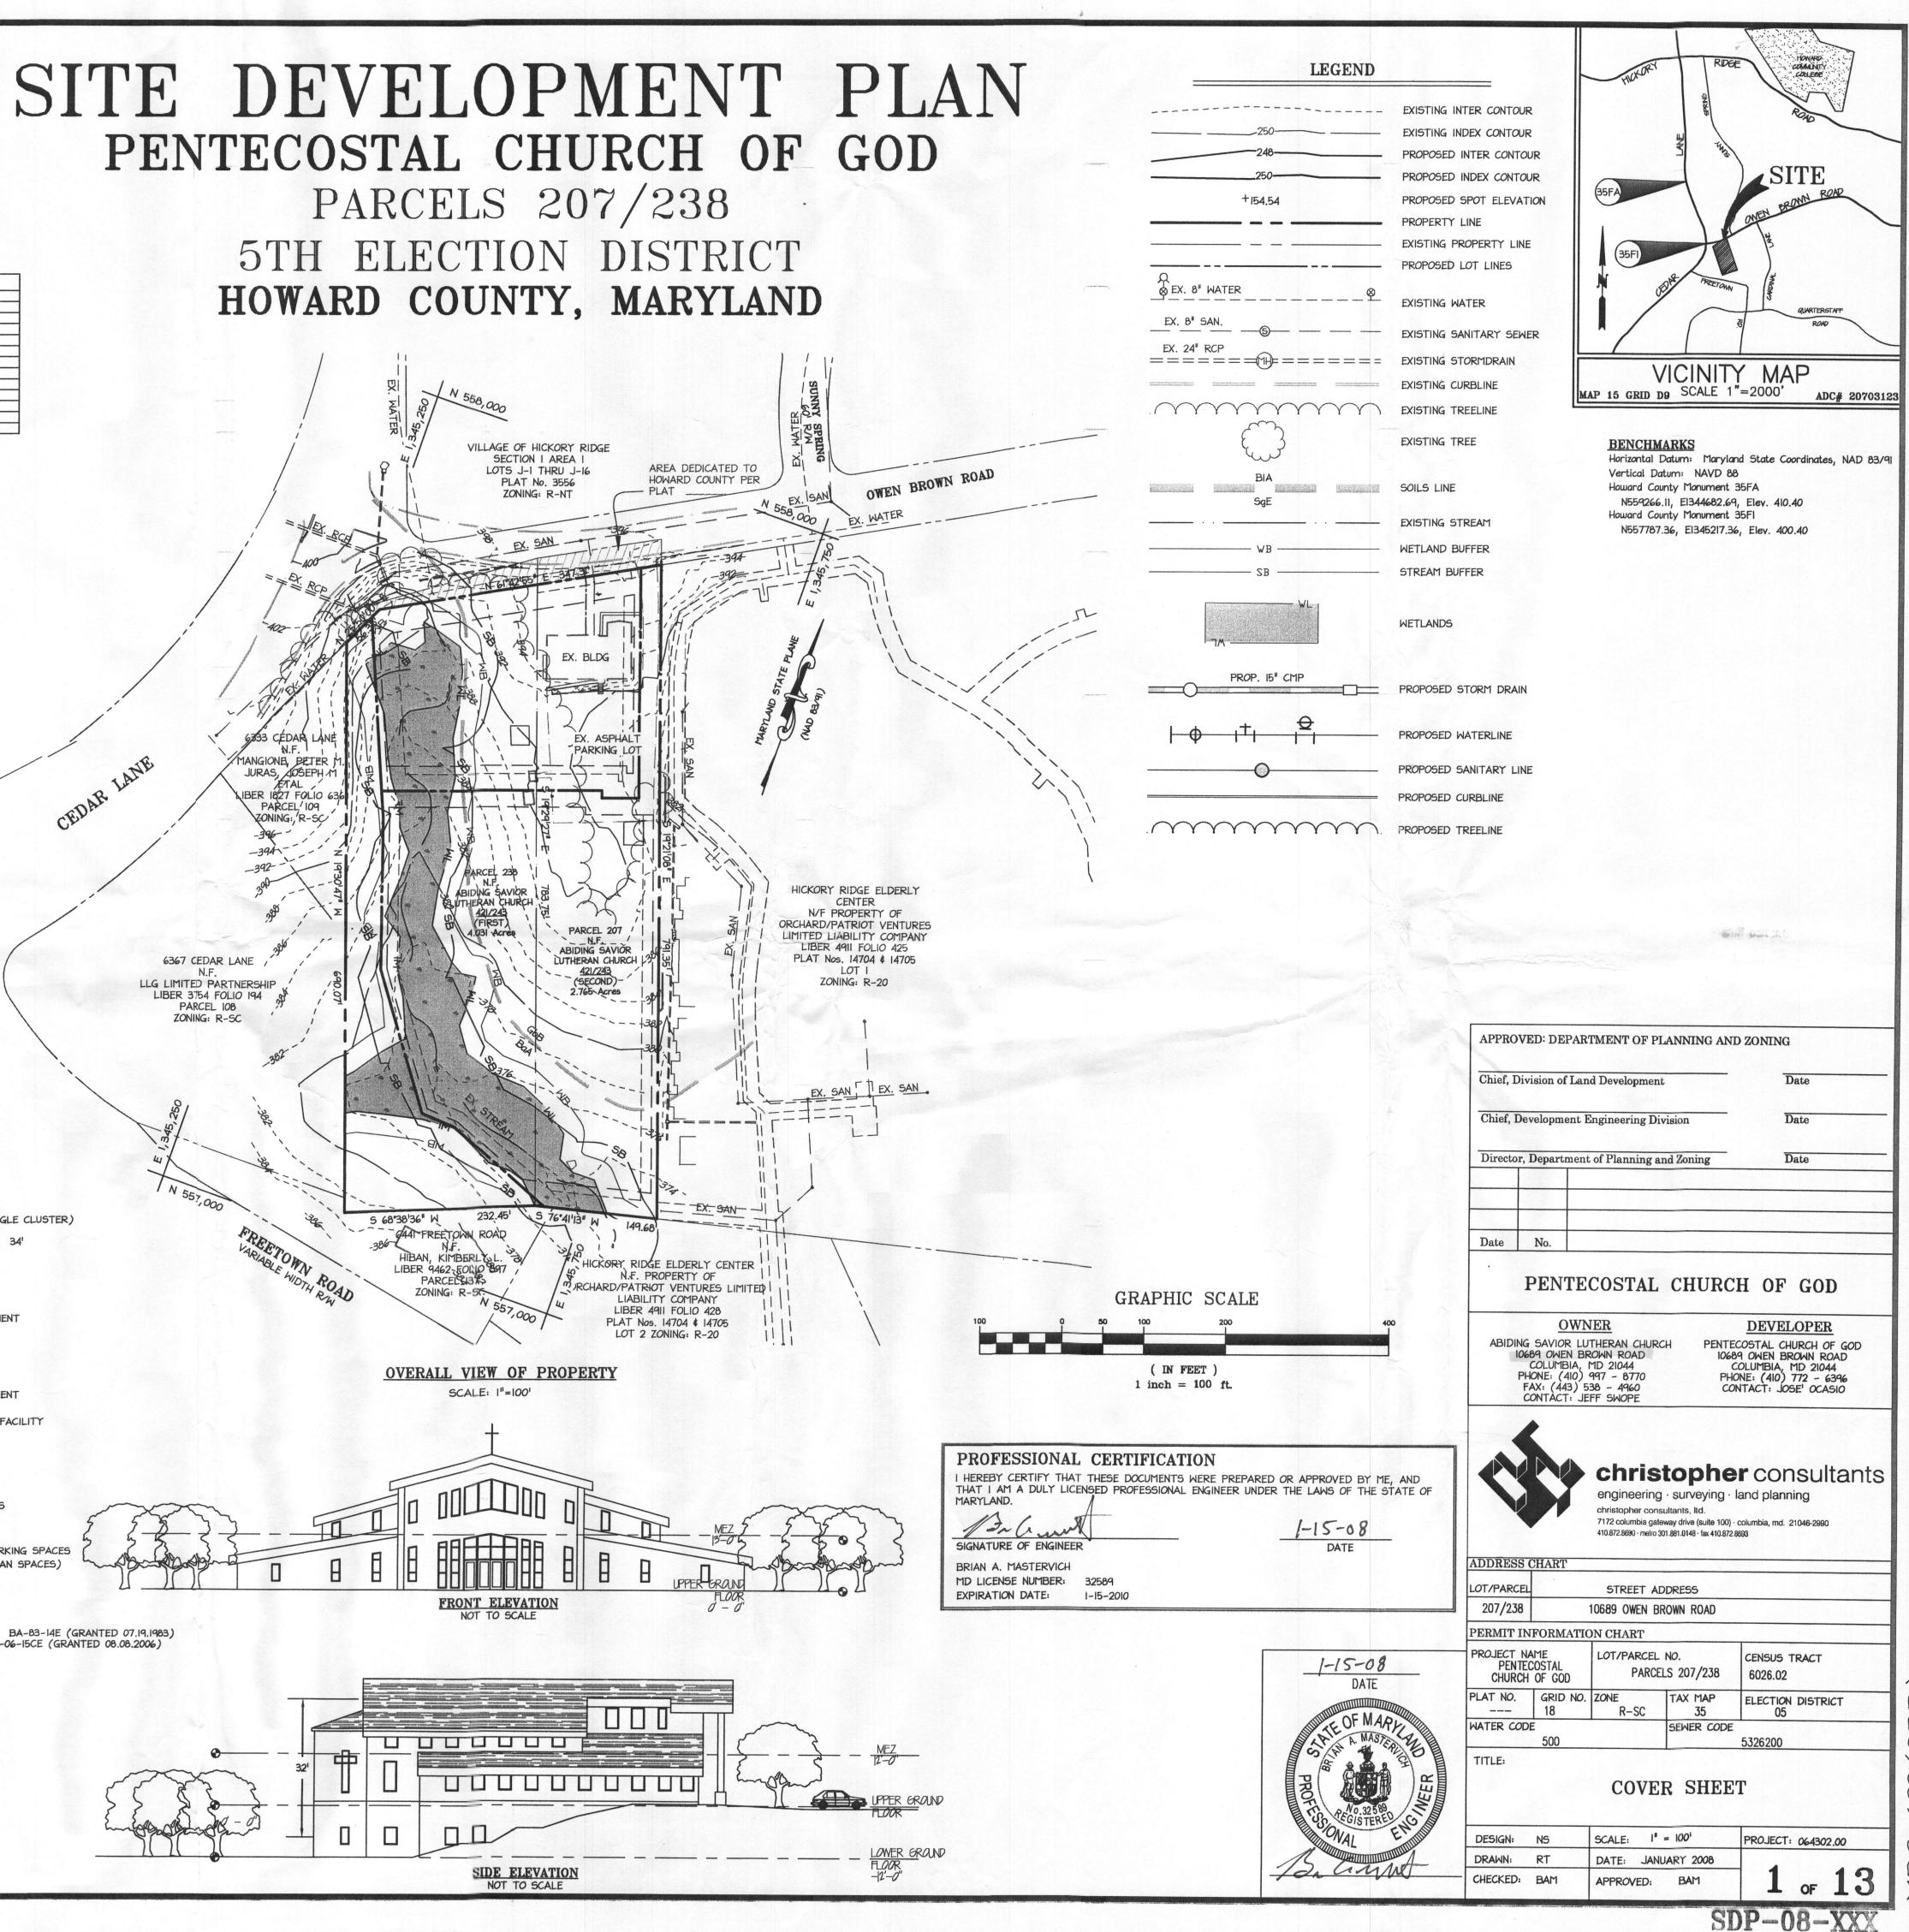

3
- FIRST FLOOR: ±9,636 SF SECOND FLOOR: ±728 SF BASEMENT FLOOR: ±9,636 SF
- NUMBER OF PARKING SPACES REQUIRED BY HOWARD COUNTY ZONING REGULATIONS: 117 PARKING SPACES LOT I (ABIDING SAVIOR LUTHERAN CHURCH) - 150 SEATS PARKING REQUIRED (1 SPACE/3 SEATS): 50 SPACES LOT 2 (PENTECOSTAL CHURCH OF GOD) - 200 SEATS PARKING REQUIRED (I SPACE/3 SEATS): 67 SPACES
- NUMBER OF PARKING SPACES PROVIDED ON SITE: 118 PARKING SPACES NUMBER OF ACCESSIBLE SPACES PROVIDED: 5(INCL. 2 VAN SPACES)
- BUILDING COVERAGE (NOT TO EXCEED 25%) LOT I (±6,486 SF BLDG. FOOTPRINT): 8.3%
- LOT 2 (±10,000 SF BLDG. FOOTPRINT): 6.3% k. APPLICABLE DPZ FILE REFERENCES:
- CONDITIONAL USE (ABIDING SAVIOR LUTHERAN CHURCH): BA-83-14E (GRANTED 07.19.1983) CONDITIONAL USE (PENTECOSTAL CHURCH OF GOD): BA-06-15CE (GRANTED 08.08.2006)





|                              |                              | SOIL ANALYSI                 | S        |        |
|------------------------------|------------------------------|------------------------------|----------|--------|
| OLD SOIL<br>SURVEY<br>SYMBOL | NEW SOIL<br>SURVEY<br>SYMBOL | NEW SOIL DESCRIPTION         | K-FACTOR | HYDRIC |
| Ba                           | BaA                          | Baile silt loam, 0-3% slopes | 0.32     | YES    |
| ChB2                         | GbB                          | Gladstone loam, 3-8% slopes  | 0.20     | NO     |
| GnA                          | GbB                          | Gladstone loam, 3-8% slopes  | 0.20     | NO     |

| Chief, D                                                                                 | ivision of L