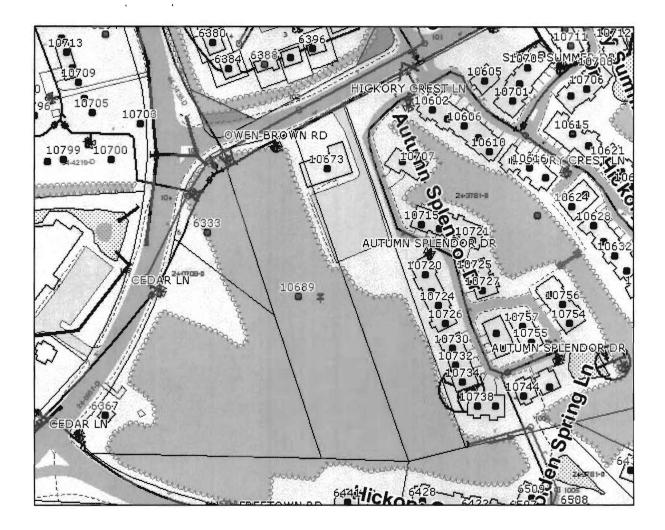

### Real Property Data Search

Search Result for HOWARD COUNTY

.

| View M<br>Account                                   |           |                         |                                       | Rent Redempti              | **************       | AEE7       |                   | - oundricer      | nt Registra                                    |             |       |
|-----------------------------------------------------|-----------|-------------------------|---------------------------------------|----------------------------|----------------------|------------|-------------------|------------------|------------------------------------------------|-------------|-------|
| Account                                             | identifie |                         | District                              |                            | ner Informati        |            |                   |                  |                                                |             |       |
| Owner N                                             | ame:      |                         | ARIDIN                                | G SAVIOR LUT               |                      | Use:       |                   | FY               | EMPT                                           |             |       |
| Mailing Address:                                    |           | CHURC                   |                                       |                            | Principal F          | Residence  | S: NC             |                  |                                                |             |       |
|                                                     |           |                         |                                       | WEN BROWN                  |                      | Deed Refe  | rence:            | /00              | 0421/ 0024                                     | 13          |       |
|                                                     |           |                         |                                       | Location 8                 | Structure In         | formation  |                   |                  |                                                |             |       |
| Premises                                            | S Addres  | s:                      |                                       | BROWN RD<br>IBIA 21044-000 | 00                   | Legal Des  | cription:         | OV<br>AB         | AR A 1.138<br>WEN BRON<br>BIDING SA<br>ITHERAN | WNR         |       |
| Map:                                                | Grid:     | Parcel:                 | Sub<br>District:                      | Subdivision:               | Section:             | Block:     | Lot:              | Assessn<br>Year: |                                                | lat<br>o:   | 20653 |
| 0035                                                | 0018      | 0238                    | · · · · · · · · · · · · · · · · · · · | 0000                       |                      |            | PAR<br>A          | 2017             |                                                | lat<br>ef:  |       |
| Special                                             | Tax Are   | as:                     |                                       |                            | Town:                |            |                   |                  | NONE                                           |             |       |
|                                                     |           |                         |                                       |                            | Ad Valor<br>Tax Clas |            |                   |                  | 103                                            |             |       |
| Primary<br>Built                                    | Structu   | ire                     | Above Grade<br>Area                   | Enclosed                   | Finished<br>Area     | Basement   | Ar                | operty La<br>ea  | nd                                             | Cour<br>Use |       |
| 2 20 -                                              |           |                         |                                       |                            | •                    |            | 1.1               | 1300 AC          |                                                | 0000        | 00    |
| Stories                                             | Ba        | sement                  | Туре                                  | Exterior                   | Full/Half B          | ath (      | Garage            | Last M           | lajor Reno                                     | vatio       | n     |
|                                                     |           |                         |                                       | Va                         | lue Informatio       | n          |                   |                  |                                                |             |       |
|                                                     |           |                         | Base                                  | Value                      | Value                |            |                   | n Assessr        |                                                |             |       |
|                                                     |           |                         |                                       |                            | As of 01/01/201      | 7          | As of<br>07/01/20 | 16               | As of<br>07/01/                                | 2017        |       |
| Land:                                               |           |                         | 125,70                                | 00                         | 125,700              |            |                   |                  |                                                |             |       |
| Improv                                              | ements    |                         | 0                                     | 20                         | 0                    |            | 105 700           |                  | 105 70                                         | 00          |       |
| Total:                                              | ntial Lar | d                       | 125,70<br>0                           | 00                         | 125,700              |            | 125,700           |                  | 125,70<br>0                                    | 0           |       |
| Fielele                                             |           |                         |                                       | Tran                       | sfer Informal        | ion        |                   |                  |                                                |             |       |
| Seller:                                             |           |                         |                                       | Date                       |                      |            | P                 | rice:            |                                                |             |       |
| Type:                                               |           |                         |                                       | Deed                       |                      |            |                   | eed2:            |                                                |             |       |
| Seller:                                             |           | 10                      | 100 Avr. 1 F                          | Date                       | :                    |            | P                 | rice:            |                                                | · ·         |       |
| Type:                                               |           |                         |                                       | Deed                       | 11:                  |            | 0                 | eed2:            |                                                |             |       |
| Seller:                                             |           | an and addressing south | •                                     | Date                       | :                    |            | P                 | rice:            |                                                |             |       |
| Type:                                               |           |                         |                                       | Deed                       |                      |            |                   | Deed2:           |                                                |             |       |
|                                                     |           |                         |                                       | Exem                       | ption Information    |            |                   |                  | 10410047                                       |             |       |
| Partial Ex<br>Assessm                               |           |                         | Class                                 |                            |                      | 07/01/2016 |                   | 07/              | /01/2017                                       |             |       |
| <b>County:</b> 700                                  |           |                         | 125,700.00                            |                            |                      | 125,700.00 |                   |                  |                                                |             |       |
| State:         700           Municipal:         700 |           |                         | 125,700.00                            | )                          |                      | 5,700.00   |                   |                  |                                                |             |       |
| MUDICIDA                                            |           |                         | 700                                   | <b>6</b>                   | alal Tax Dr.         | 0.00 0.00  |                   | 0.0              | 00.00                                          |             |       |
|                                                     | empt:     |                         |                                       |                            | cial Tax Rec         | apture:    |                   |                  |                                                |             |       |
| Tax Exe                                             | t Class:  |                         |                                       | NON                        | JF                   |            |                   |                  |                                                |             |       |