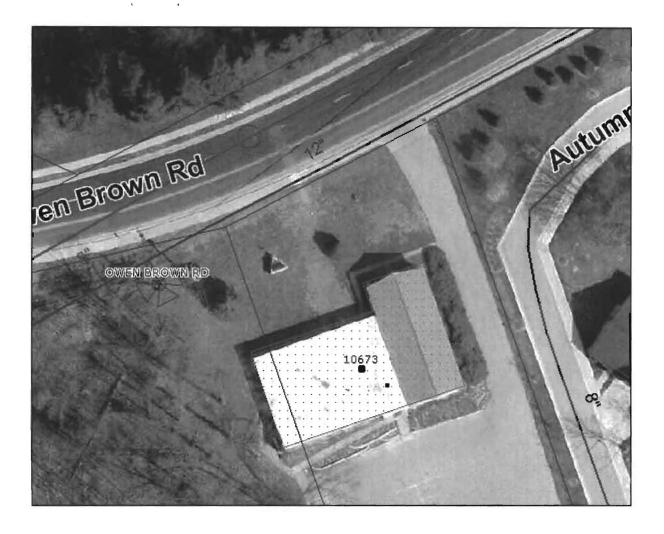

### Real Property Data Search

Search Result for HOWARD COUNTY

.

| View M<br>Account                                   |           |                         |                                       | Rent Redempti              | **************       | AEE7       |                   | - oundricer      | nt Registra                                    |             |       |
|-----------------------------------------------------|-----------|-------------------------|---------------------------------------|----------------------------|----------------------|------------|-------------------|------------------|------------------------------------------------|-------------|-------|
| Account                                             | identifie |                         | District                              |                            | ner Informati        |            |                   |                  |                                                |             |       |
| Owner N                                             | ame:      |                         | ARIDIN                                | G SAVIOR LUT               |                      | Use:       |                   | FY               | EMPT                                           |             |       |
| Mailing Address:                                    |           | CHURC                   |                                       |                            | Principal F          | Residence  | S: NC             |                  |                                                |             |       |
|                                                     |           |                         |                                       | WEN BROWN                  |                      | Deed Refe  | rence:            | /00              | 0421/ 0024                                     | 13          |       |
|                                                     |           |                         |                                       | Location 8                 | Structure In         | formation  |                   |                  |                                                |             |       |
| Premises                                            | S Addres  | s:                      |                                       | BROWN RD<br>IBIA 21044-000 | 00                   | Legal Des  | cription:         | OV<br>AB         | AR A 1.138<br>WEN BRON<br>BIDING SA<br>ITHERAN | WNR         |       |
| Map:                                                | Grid:     | Parcel:                 | Sub<br>District:                      | Subdivision:               | Section:             | Block:     | Lot:              | Assessn<br>Year: |                                                | lat<br>o:   | 20653 |
| 0035                                                | 0018      | 0238                    | · · · · · · · · · · · · · · · · · · · | 0000                       |                      |            | PAR<br>A          | 2017             |                                                | lat<br>ef:  |       |
| Special                                             | Tax Are   | as:                     |                                       |                            | Town:                |            |                   |                  | NONE                                           |             |       |
|                                                     |           |                         |                                       |                            | Ad Valor<br>Tax Clas |            |                   |                  | 103                                            |             |       |
| Primary<br>Built                                    | Structu   | ire                     | Above Grade<br>Area                   | Enclosed                   | Finished<br>Area     | Basement   | Ar                | operty La<br>ea  | nd                                             | Cour<br>Use |       |
| 2 20 -                                              |           |                         |                                       |                            | •                    |            | 1.1               | 1300 AC          |                                                | 0000        | 00    |
| Stories                                             | Ba        | sement                  | Туре                                  | Exterior                   | Full/Half B          | ath (      | Garage            | Last M           | lajor Reno                                     | vatio       | n     |
|                                                     |           |                         |                                       | Va                         | lue Informatio       | n          |                   |                  |                                                |             |       |
|                                                     |           |                         | Base                                  | Value                      | Value                |            |                   | n Assessr        |                                                |             |       |
|                                                     |           |                         |                                       |                            | As of 01/01/201      | 7          | As of<br>07/01/20 | 16               | As of<br>07/01/                                | 2017        |       |
| Land:                                               |           |                         | 125,70                                | 00                         | 125,700              |            |                   |                  |                                                |             |       |
| Improv                                              | ements    |                         | 0                                     | 20                         | 0                    |            | 105 700           |                  | 105 70                                         | 00          |       |
| Total:                                              | ntial Lar | d                       | 125,70<br>0                           | 00                         | 125,700              |            | 125,700           |                  | 125,70<br>0                                    | 0           |       |
| Fielele                                             |           |                         |                                       | Tran                       | sfer Informal        | ion        |                   |                  |                                                |             |       |
| Seller:                                             |           |                         |                                       | Date                       |                      |            | P                 | rice:            |                                                |             |       |
| Type:                                               |           |                         |                                       | Deed                       |                      |            |                   | eed2:            |                                                |             |       |
| Seller:                                             |           | 10                      | 100 Avr. 1 F                          | Date                       | :                    |            | P                 | rice:            |                                                | · ·         |       |
| Type:                                               |           |                         |                                       | Deed                       | 11:                  |            | 0                 | eed2:            |                                                |             |       |
| Seller:                                             |           | an and addressing south | •                                     | Date                       | :                    |            | P                 | rice:            |                                                |             |       |
| Type:                                               |           |                         |                                       | Deed                       |                      |            |                   | Deed2:           |                                                |             |       |
|                                                     |           |                         |                                       | Exem                       | ption Information    |            |                   |                  | 10410047                                       |             |       |
| Partial Ex<br>Assessm                               |           |                         | Class                                 |                            |                      | 07/01/2016 |                   | 07/              | /01/2017                                       |             |       |
| <b>County:</b> 700                                  |           |                         | 125,700.00                            |                            |                      | 125,700.00 |                   |                  |                                                |             |       |
| State:         700           Municipal:         700 |           |                         | 125,700.00                            | )                          |                      | 5,700.00   |                   |                  |                                                |             |       |
| MUDICIDA                                            |           |                         | 700                                   | <b>6</b>                   | alal Tax Dr.         | 0.00 0.00  |                   | 0.0              | 00.00                                          |             |       |
|                                                     | empt:     |                         |                                       |                            | cial Tax Rec         | apture:    |                   |                  |                                                |             |       |
| Tax Exe                                             | t Class:  |                         |                                       | NON                        | JF                   |            |                   |                  |                                                |             |       |