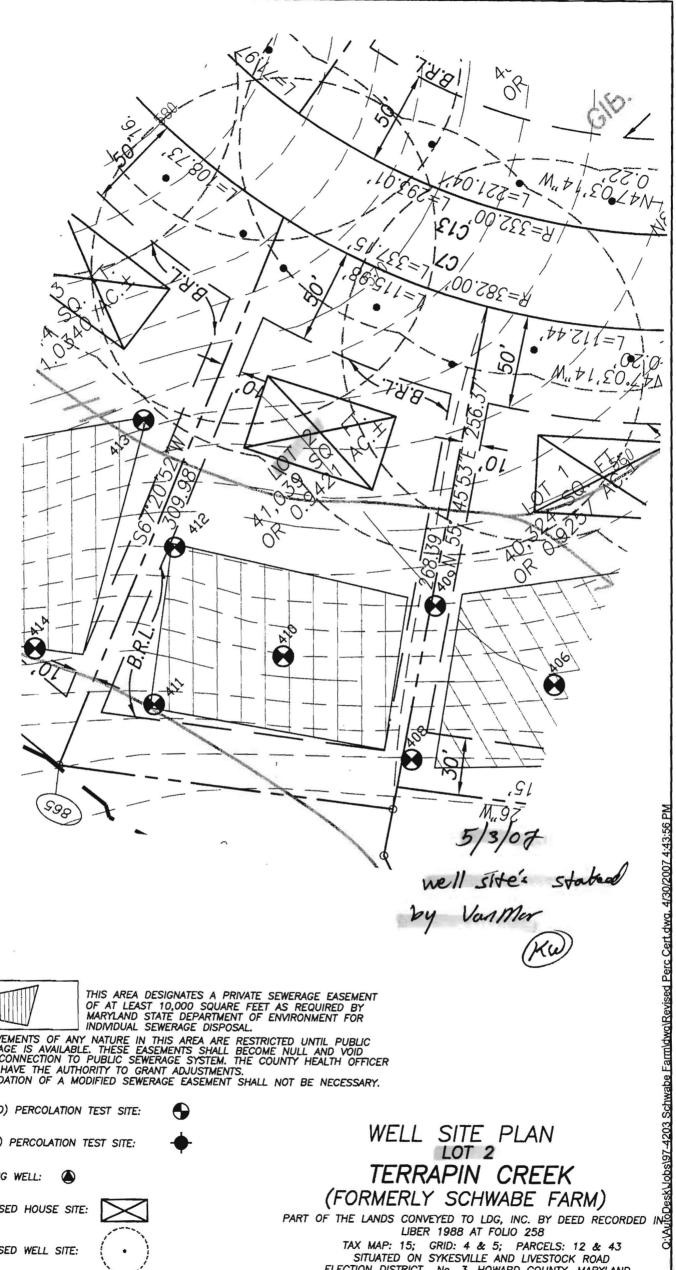

| C 1 0702 SEQUENCE NO. (MDE USE ONLY)                                                                                                                                                                                            | STATE OF MARYLAND WELL COMPLETION REPORT                                    | THIS REPORT MUST BE SUBMITTED WITHIN 45 DAYS AFTER WELL IS COMPLETED.                                     |
|---------------------------------------------------------------------------------------------------------------------------------------------------------------------------------------------------------------------------------|-----------------------------------------------------------------------------|-----------------------------------------------------------------------------------------------------------|
| 1 2 3 6 (THIS NUMBER IS TO BE PUNCHED IN COLS. 3-6 ON ALL CARDS)                                                                                                                                                                | FILL IN THIS FORM COMPLETELY PLEASE TYPE                                    | COUNTY<br>NUMBER                                                                                          |
| ST/CO USE ONLY DATE Received  DATE WELL COMPL                                                                                                                                                                                   | ETED Depth of Well                                                          | PERMIT NO. FROM "PERMIT TO DRILL WELL"                                                                    |
| MM DO YY 8/3/107                                                                                                                                                                                                                | 22 600 26 10                                                                | 1 No 95 1102                                                                                              |
| ONANED Less Destales amont                                                                                                                                                                                                      | (TO NEAREST FOOT)                                                           | 28 29 30 31 32 33 34 35 36 37                                                                             |
| STREET OR RFD Last name                                                                                                                                                                                                         | Ein Greet DETE TOWN WE                                                      | or Friendskie                                                                                             |
| SUBDIVISION Terrapia Creek                                                                                                                                                                                                      | SECTION                                                                     | LOT                                                                                                       |
| WELL LOG  Not required for driven wells                                                                                                                                                                                         | GROUTING RECORD WELL HAS BEEN GROUTED (Circle Appropriate Box)              | <u>C 3 </u>                                                                                               |
| STATE THE KIND OF FORMATIONS PENETRATED, THEIR COLOR, DEPTH, THICKNESS AND IF WATER BEARING                                                                                                                                     | (Circle Appropriate Box)  TYPE OF GROUTING MATERIAL (Circle one)            | PUMPING TEST                                                                                              |
| DESCRIPTION (Use FEET check if water                                                                                                                                                                                            | CEMENT CIM BENTONITE CLAY BC                                                | HOURS PUMPED (nearest hour)                                                                               |
| additional sheets if needed) FROM TO bearing                                                                                                                                                                                    | NO. OF BAGS 46 30 NO. OF POUNDS 345 048                                     | PUMPING RATE (gal. per min.)                                                                              |
| Brown Mica 2 /30                                                                                                                                                                                                                | GALLONS OF WATER DEPTH OF GROUT SEAL (to nearest foot)                      | METHOD USED TO MEASURE PUMPING RATE Buchet                                                                |
| Com mica 130 165                                                                                                                                                                                                                | from 48 TOP 52 ft. to 54 BOTTOM 58 ft.                                      | WATER LEVEL (distance from land surface)                                                                  |
| Bright 165 168                                                                                                                                                                                                                  | (enter 0 if from surface)  casing CASING RECORD                             | BEFORE PUMPING 17 ft.                                                                                     |
| DIOUS MINO                                                                                                                                                                                                                      | types insert appropriate STEEL CONCRETE                                     | WHEN PUMPING 167 ft.                                                                                      |
| Grymica w/Que 68 600                                                                                                                                                                                                            | code below PL OT                                                            | TYPE OF PUMP USED (for test)                                                                              |
|                                                                                                                                                                                                                                 | PLASTIC OTHER  MAIN Nominal diameter Total depth                            | A air P piston T turbine                                                                                  |
|                                                                                                                                                                                                                                 | CASING top (main) casing of main casing TYPE (nearest inch)! (nearest foot) | C centrifugal R rotary O other (describe                                                                  |
| 30 E C C C C C C C C C C C C C C C C C C                                                                                                                                                                                        | 60 61 68 64 66 70                                                           | J jet S submersible                                                                                       |
|                                                                                                                                                                                                                                 | E OTHER CASING (if used) A diameter depth (feet)                            | 27 27                                                                                                     |
|                                                                                                                                                                                                                                 | inch from to                                                                | PUMP INSTALLED                                                                                            |
|                                                                                                                                                                                                                                 | Š S                                                                         | DRILLER INSTALLED PUMP (CIRCLE) (YES or NO)                                                               |
|                                                                                                                                                                                                                                 | Ğ —— ——————                                                                 | IF DRILLER INSTALLS PUMP, THIS SECTION<br>MUST BE COMPLETED FOR ALL WELLS.                                |
|                                                                                                                                                                                                                                 | screen type or open hole STBR HO                                            | TYPE OF PUMP INSTALLED PLACE (A,C,J,P,R,S,T,O)  29                                                        |
|                                                                                                                                                                                                                                 | insert STEEL BRASS OPEN                                                     | IN BOX 29.  CAPACITY:                                                                                     |
|                                                                                                                                                                                                                                 | code below PL OT                                                            | GALLONS PER MINUTE (to nearest gallon) 31 35                                                              |
|                                                                                                                                                                                                                                 | PLASTIC OTHER                                                               | PUMP HORSE POWER  37 41                                                                                   |
| NUMBER OF UNSUCCESSFUL WELLS:                                                                                                                                                                                                   | C 2 DEPTH (nearest ft.)                                                     | PUMP COLUMN LENGTH (nearest ft.)                                                                          |
| WELL HYDROFRACTURED YES N                                                                                                                                                                                                       | E 1 18 9 11 15 17 21                                                        | CASING HEIGHT (circle appropriate box                                                                     |
| CIRCLE APPROPRIATE LETTER                                                                                                                                                                                                       | Ĉ <sub>2</sub>                                                              | and enter casing height)  LAND SURFACE                                                                    |
| A WELL WAS ABANDONED AND SEALED WHEN THIS WELL WAS COMPLETED                                                                                                                                                                    | 7 23 24 26 30 32 36 S C 3                                                   | helow (nearest)                                                                                           |
| E ELECTRIC LOG OBTAINED                                                                                                                                                                                                         | R 38 39 41 45 47 51                                                         | 49 50 51 1001)                                                                                            |
| WELL  I HEREBY CERTIFY THAT THIS WELL HAS BEEN CONSTRUCTED IN                                                                                                                                                                   | E SLOT SIZE 1 2 3                                                           | LOCATION OF WELL ON LOT SHOW PERMANENT STRUCTURE SUCH AS                                                  |
| ACCORDANCE WITH COMAR 28.04.04 "WELL CONSTRUCTION" AND IN CONFORMANCE WITH ALL CONDITIONS STATED IN THE ABOVE CAPTIONED PERMIT, AND THAT THE INFORMATION PRESENTED HEREIN IS ACCURATE AND COMPLETE TO THE BEST OF MY KNOWLEDGE. | DIAMETER (NEAREST INCH)  56 60  from to                                     | BUILDING, SEPTIC TANKS, AND /OR LANDMARKS AND INDICATE NOT LESS THAN TWO DISTANCES (MEASUREMENTS TO WELL) |
| DRILLERS LIC. NO. 1 MW D 040                                                                                                                                                                                                    | GRAVEL PACK                                                                 |                                                                                                           |
| George 7. Kanterlan                                                                                                                                                                                                             | IF WELL DRILLED WAS FLOWING WELL                                            | the broken for from                                                                                       |
| DRILLERS SIGNATURE (MUST MATCH SIGNATURE ON APPLICATION)                                                                                                                                                                        | MDE USE ONLY                                                                | X 16 16 T                                                                                                 |
| LIE. NO. HUD ZEE I                                                                                                                                                                                                              | (NOT TO BE FILLED IN BY DRILLER) T (E.R.O.S.) W Q                           | 9                                                                                                         |
| X                                                                                                                                                                                                                               | 70 72                                                                       | (A)   (B)                                                                                                 |
| SITE SUPERVISOR (sign. of driller or journeyman responsible for sitework if different from permittee)                                                                                                                           | TELESCOPE LOG 74 75 76 TELESCOPE LOG OTHER DATA                             | 9                                                                                                         |
| DENY-CR00                                                                                                                                                                                                                       |                                                                             | 1                                                                                                         |