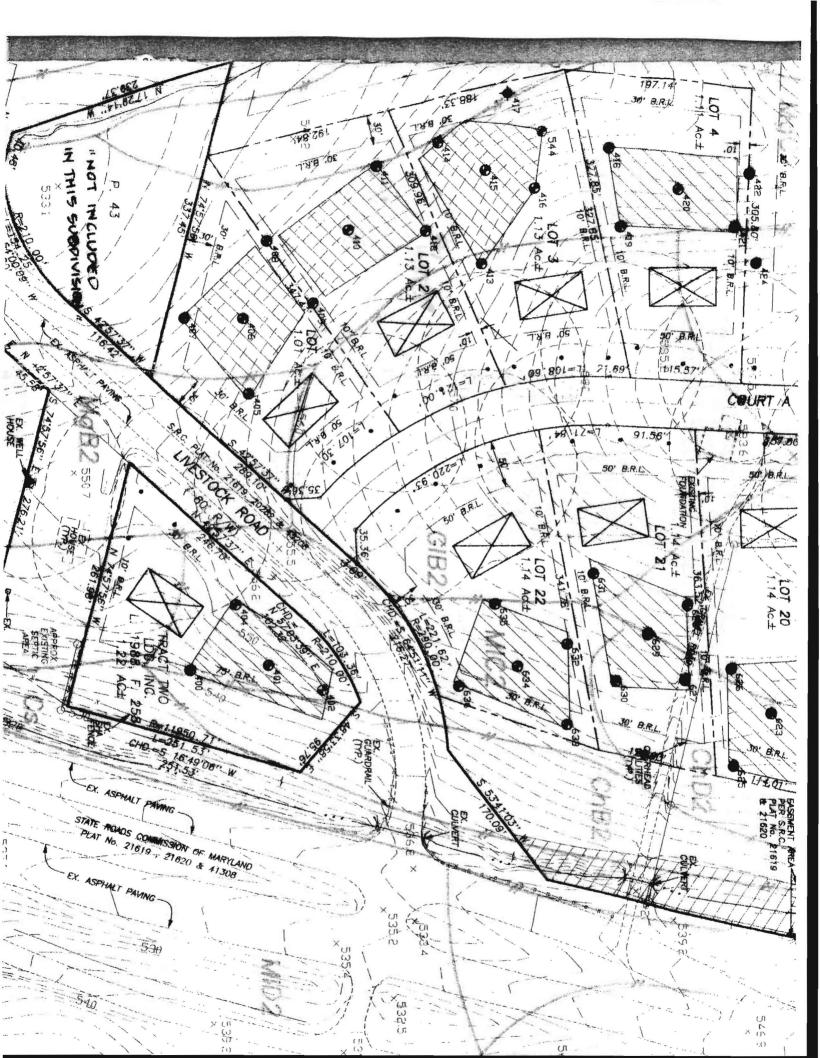

| C 1 0702 SEQUENCE NO. (MDE USE ONLY)                                                                                                                                                                                            | STATE OF MARYLAND WELL COMPLETION REPORT                                    | THIS REPORT MUST BE SUBMITTED WITHIN 45 DAYS AFTER WELL IS COMPLETED.                                     |
|---------------------------------------------------------------------------------------------------------------------------------------------------------------------------------------------------------------------------------|-----------------------------------------------------------------------------|-----------------------------------------------------------------------------------------------------------|
| 1 2 3 6 (THIS NUMBER IS TO BE PUNCHED IN COLS. 3-6 ON ALL CARDS)                                                                                                                                                                | FILL IN THIS FORM COMPLETELY PLEASE TYPE                                    | COUNTY<br>NUMBER                                                                                          |
| ST/CO USE ONLY DATE Received  DATE WELL COMPL                                                                                                                                                                                   | ETED Depth of Well                                                          | PERMIT NO. FROM "PERMIT TO DRILL WELL"                                                                    |
| MM DO YY 8/3/107                                                                                                                                                                                                                | 22 600 26 10                                                                | 1 No 95 1102                                                                                              |
| ONANED Less Destales amont                                                                                                                                                                                                      | (TO NEAREST FOOT)                                                           | 28 29 30 31 32 33 34 35 36 37                                                                             |
| STREET OR RFD Last name                                                                                                                                                                                                         | Ein Greet DETE TOWN WE                                                      | or Friendskie                                                                                             |
| SUBDIVISION Terrapia Creek                                                                                                                                                                                                      | SECTION                                                                     | LOT                                                                                                       |
| WELL LOG  Not required for driven wells                                                                                                                                                                                         | GROUTING RECORD WELL HAS BEEN GROUTED (Circle Appropriate Box)              | <u>C 3 </u>                                                                                               |
| STATE THE KIND OF FORMATIONS PENETRATED, THEIR COLOR, DEPTH, THICKNESS AND IF WATER BEARING                                                                                                                                     | (Circle Appropriate Box)  TYPE OF GROUTING MATERIAL (Circle one)            | PUMPING TEST                                                                                              |
| DESCRIPTION (Use FEET check if water                                                                                                                                                                                            | CEMENT CIM BENTONITE CLAY BC                                                | HOURS PUMPED (nearest hour)                                                                               |
| additional sheets if needed) FROM TO bearing                                                                                                                                                                                    | NO. OF BAGS 46 30 NO. OF POUNDS 345 048                                     | PUMPING RATE (gal. per min.)                                                                              |
| Brown Mica 2 /30                                                                                                                                                                                                                | GALLONS OF WATER DEPTH OF GROUT SEAL (to nearest foot)                      | METHOD USED TO MEASURE PUMPING RATE Buchet                                                                |
| Com mica 130 165                                                                                                                                                                                                                | from 48 TOP 52 ft. to 54 BOTTOM 58 ft.                                      | WATER LEVEL (distance from land surface)                                                                  |
| Bright 165 168                                                                                                                                                                                                                  | (enter 0 if from surface)  casing CASING RECORD                             | BEFORE PUMPING 17 ft.                                                                                     |
| DIOUS MINO                                                                                                                                                                                                                      | types insert appropriate STEEL CONCRETE                                     | WHEN PUMPING 167 ft.                                                                                      |
| Grymica w/Que 68 600                                                                                                                                                                                                            | code below PL OT                                                            | TYPE OF PUMP USED (for test)                                                                              |
|                                                                                                                                                                                                                                 | PLASTIC OTHER  MAIN Nominal diameter Total depth                            | A air P piston T turbine                                                                                  |
|                                                                                                                                                                                                                                 | CASING top (main) casing of main casing TYPE (nearest inch)! (nearest foot) | C centrifugal R rotary O other (describe                                                                  |
| 30 E C C C C C C C C C C C C C C C C C C                                                                                                                                                                                        | 60 61 68 64 66 70                                                           | J jet S submersible                                                                                       |
|                                                                                                                                                                                                                                 | E OTHER CASING (if used) A diameter depth (feet)                            | 27 27                                                                                                     |
|                                                                                                                                                                                                                                 | inch from to                                                                | PUMP INSTALLED                                                                                            |
|                                                                                                                                                                                                                                 | Š S                                                                         | DRILLER INSTALLED PUMP (CIRCLE) (YES or NO)                                                               |
|                                                                                                                                                                                                                                 | Ğ —— ——————                                                                 | IF DRILLER INSTALLS PUMP, THIS SECTION<br>MUST BE COMPLETED FOR ALL WELLS.                                |
|                                                                                                                                                                                                                                 | screen type or open hole STBR HO                                            | TYPE OF PUMP INSTALLED PLACE (A,C,J,P,R,S,T,O)  29                                                        |
|                                                                                                                                                                                                                                 | insert STEEL BRASS OPEN                                                     | IN BOX 29.  CAPACITY:                                                                                     |
|                                                                                                                                                                                                                                 | code below PL OT                                                            | GALLONS PER MINUTE (to nearest gallon) 31 35                                                              |
|                                                                                                                                                                                                                                 | PLASTIC OTHER                                                               | PUMP HORSE POWER  37 41                                                                                   |
| NUMBER OF UNSUCCESSFUL WELLS:                                                                                                                                                                                                   | C 2 DEPTH (nearest ft.)                                                     | PUMP COLUMN LENGTH (nearest ft.)                                                                          |
| WELL HYDROFRACTURED YES N                                                                                                                                                                                                       | E 1 18 9 11 15 17 21                                                        | CASING HEIGHT (circle appropriate box                                                                     |
| CIRCLE APPROPRIATE LETTER                                                                                                                                                                                                       | Ĉ <sub>2</sub>                                                              | and enter casing height)  LAND SURFACE                                                                    |
| A WELL WAS ABANDONED AND SEALED WHEN THIS WELL WAS COMPLETED                                                                                                                                                                    | 7 23 24 26 30 32 36 S C 3                                                   | helow (nearest)                                                                                           |
| E ELECTRIC LOG OBTAINED                                                                                                                                                                                                         | R 38 39 41 45 47 51                                                         | 49 50 51 1001)                                                                                            |
| WELL  I HEREBY CERTIFY THAT THIS WELL HAS BEEN CONSTRUCTED IN                                                                                                                                                                   | E SLOT SIZE 1 2 3                                                           | LOCATION OF WELL ON LOT SHOW PERMANENT STRUCTURE SUCH AS                                                  |
| ACCORDANCE WITH COMAR 28.04.04 "WELL CONSTRUCTION" AND IN CONFORMANCE WITH ALL CONDITIONS STATED IN THE ABOVE CAPTIONED PERMIT, AND THAT THE INFORMATION PRESENTED HEREIN IS ACCURATE AND COMPLETE TO THE BEST OF MY KNOWLEDGE. | DIAMETER (NEAREST INCH)  56 60  from to                                     | BUILDING, SEPTIC TANKS, AND /OR LANDMARKS AND INDICATE NOT LESS THAN TWO DISTANCES (MEASUREMENTS TO WELL) |
| DRILLERS LIC. NO. 1 MW D 040                                                                                                                                                                                                    | GRAVEL PACK                                                                 |                                                                                                           |
| George 7. Kanterlan                                                                                                                                                                                                             | IF WELL DRILLED WAS FLOWING WELL                                            | the broken for from                                                                                       |
| DRILLERS SIGNATURE (MUST MATCH SIGNATURE ON APPLICATION)                                                                                                                                                                        | MDE USE ONLY                                                                | X 16 16 T                                                                                                 |
| LIE. NO. HUD ZEE I                                                                                                                                                                                                              | (NOT TO BE FILLED IN BY DRILLER) T (E.R.O.S.) W Q                           | 9                                                                                                         |
| X                                                                                                                                                                                                                               | 70 72                                                                       | (A)   (B)                                                                                                 |
| SITE SUPERVISOR (sign. of driller or journeyman responsible for sitework if different from permittee)                                                                                                                           | TELESCOPE LOG 74 75 76 TELESCOPE LOG OTHER DATA                             | 9                                                                                                         |
| DENY-CR00                                                                                                                                                                                                                       |                                                                             | 1                                                                                                         |