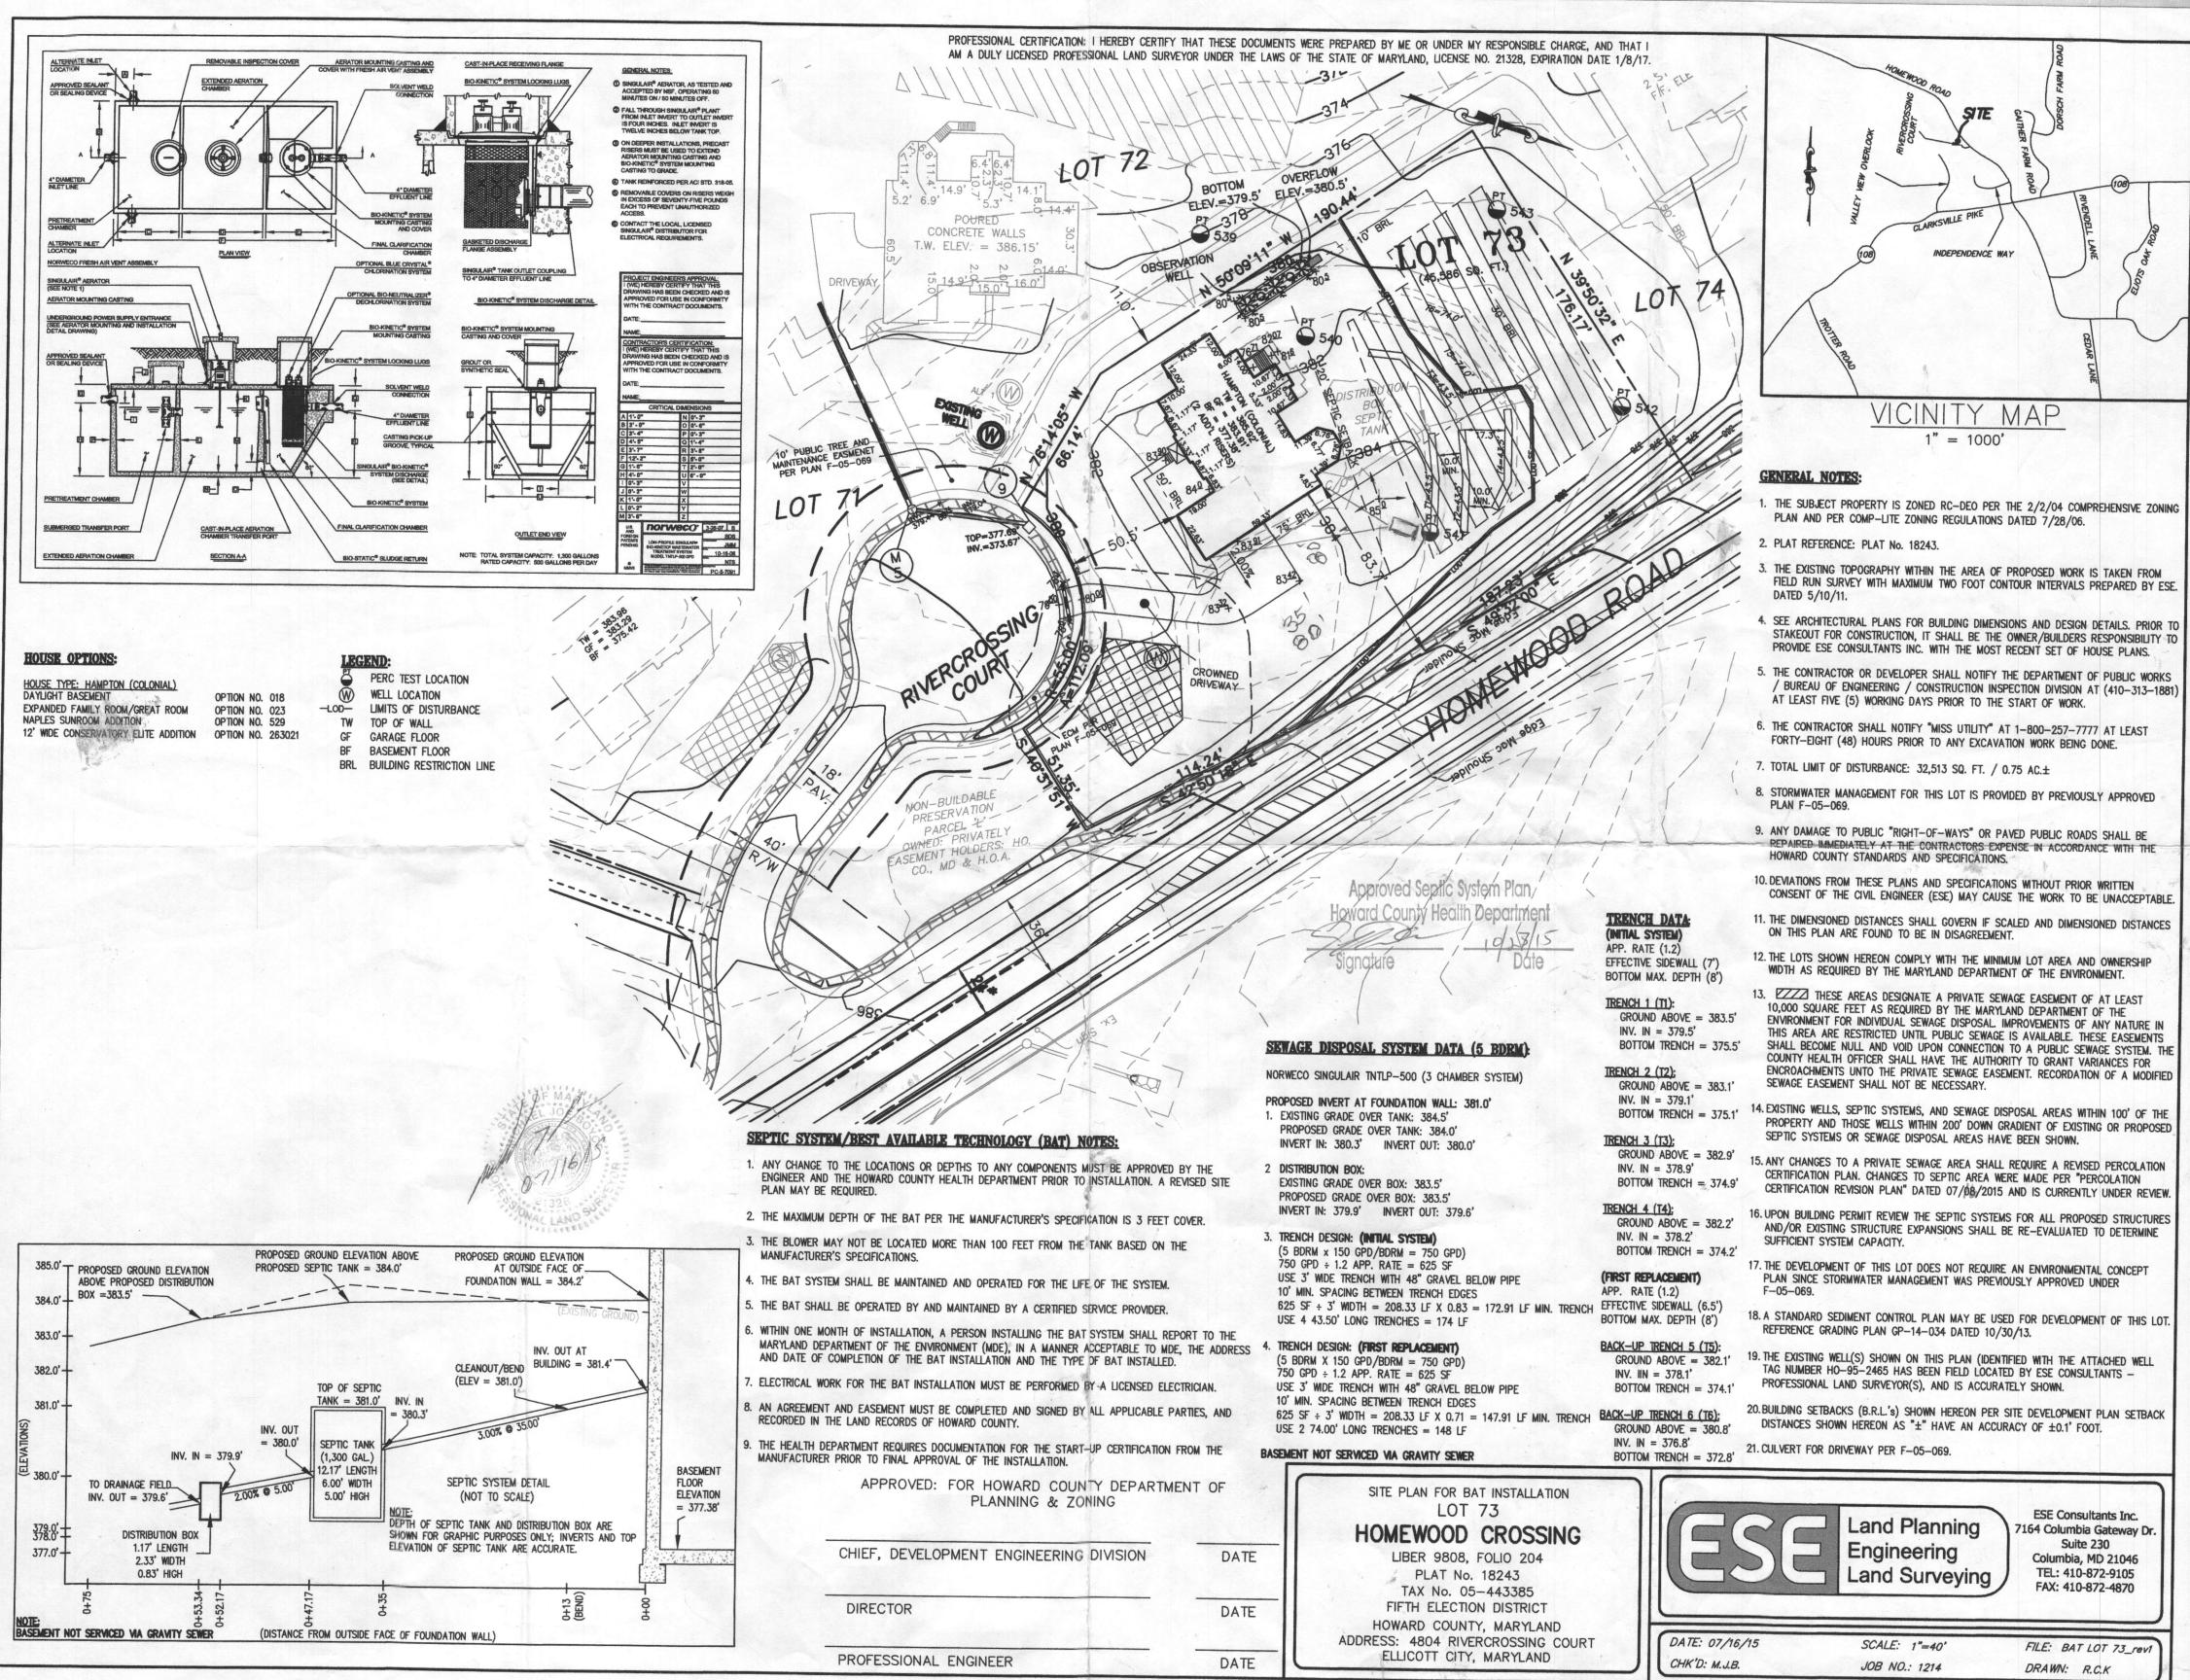

Jeff,

Attached is the new Plot Plan and SWM Plan for Lot 73 as discussed the other week. Please let me know if you can redline the BAT plan or if we need to shoot you a new one. The size of the house changed and the ESD did since we're piping the roof drains, it is still outside the 25' of the SRA and nothing has changed with the BAT plan.

From: Ryan Ketner [mailto::ketner@coccugreem] Sent: Wednesday, October 14, 2015 12:13 PM To: Oswald, Hank; Williams, Jeffrey Cc: Michael Boyce Subject: Homewood Crossing Lot 73

Hank / Jeff,

We are working on Lo 73 @ Homewood Crossing – address 4804 Rivercossing Court. I believe BAT Plan and all that was approved awhile back but now they sold this lot with a different house one it. The house is a little bigger and the ESD had to be sized accordingly. The house elevations have not changed and the septic tank is in the same place. I think the piping from the house to the septic tank will be a little longer (around a foot longer) – do we need to submit all new plans again to you? You guys had comments on the perc cert revision and that was the ESD was too close to the SRA so we chopped a piece of the SRA off and added on the back.

#### REMARKS

Cut off some septic area per Perc Cert Revision to make room for the house, there is now 10,000 sq. ft. and there should be room for a  $3^{rd}$  system still.

Thanks,

SIGNED RYAN C. KETNER ESE CONSULTANTS, INC.