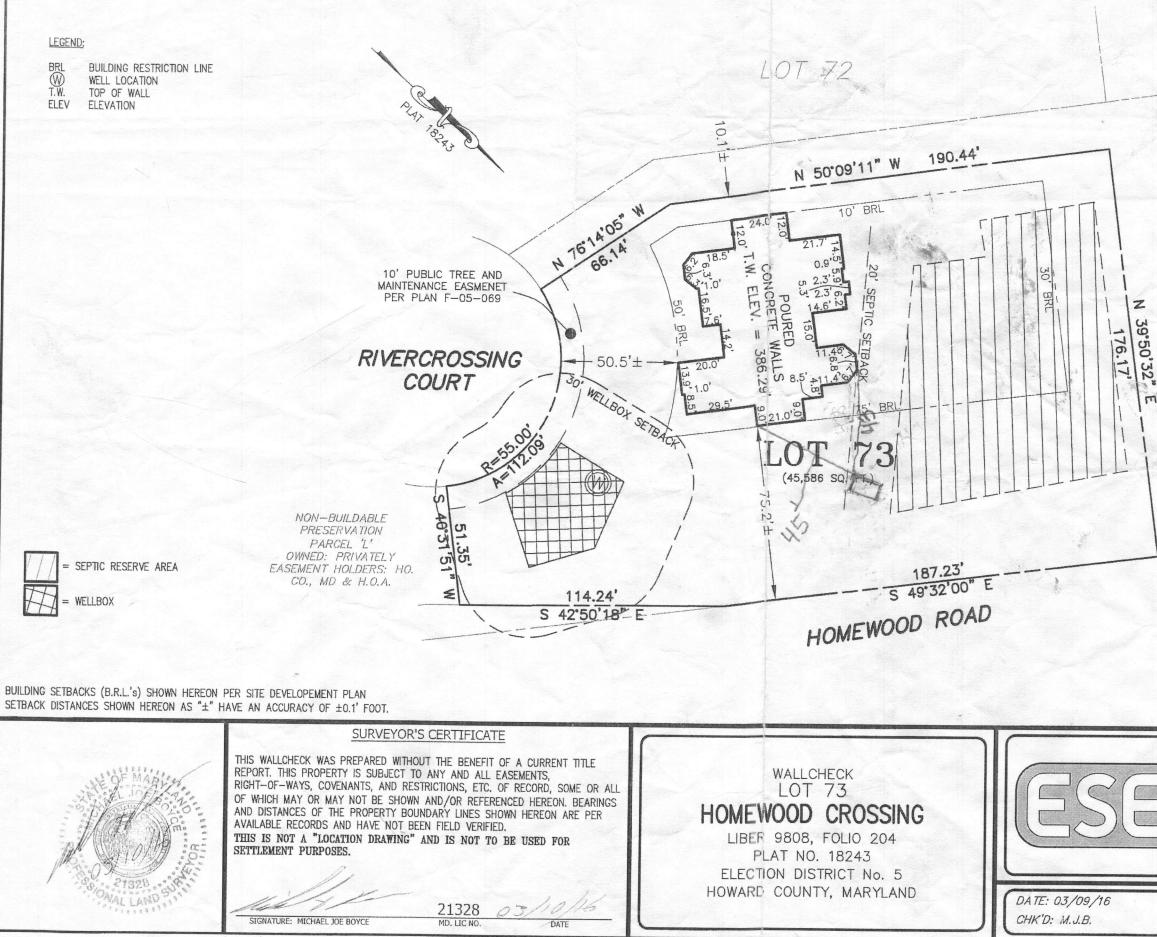

4125116 - Well check skay - H.O

LOT 74

WELL NUMBER: H0-95-2465 ADDRESS: 4804 RIVERCROSSING COURT ELLICOTT CITY, MD 21042 ESE Consultants, Inc. Land Planning 7164 Columbia Gateway Dr. Suite 230 Engineering Columbia, MD 21046 Land Surveying Tel: 410-872-9105 Fax: 410-872-4870 SCALE: 1"=40' FILE: WC LOT 73 JOB NO: 1214 DRAWN: R.C.K