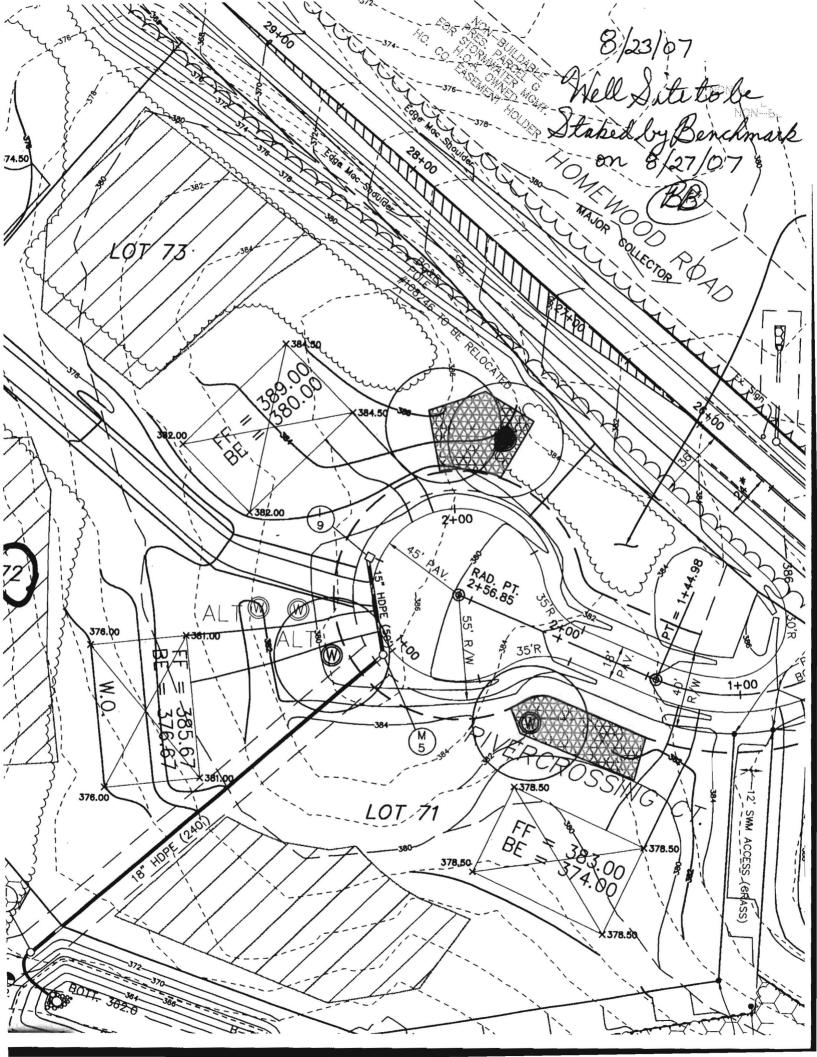

| C 1 2 3 (THIS NUMBER IS TO BE P IN COLS. 3-6 ON ALL CAR                                                                   | (MDE USE<br>UNCHED                                  | CE NO.<br>CONLY)             | STATE OF MARYLAND WELL COMPLETION REPORT FILL IN THIS FORM COMPLETELY PLEASE TYPE              | THIS REPORT MUST BE SUBMITTED WITHIN 45 DAYS AFTER WELL IS COMPLETED.  COUNTY NUMBER          |
|---------------------------------------------------------------------------------------------------------------------------|-----------------------------------------------------|------------------------------|------------------------------------------------------------------------------------------------|-----------------------------------------------------------------------------------------------|
| ST/CO USE ONLY DATE Received MM DD DD YY 3                                                                                | DATE WEL                                            | L COMPLE                     | ED Depth of Well  22 / 00 26 (TO NEAREST FOOT)                                                 | FROM "PERMIT NO. FROM "PERMIT TO DRILL WELL"  28 29 30 31 32 33 34 35 36 3                    |
| OWNER                                                                                                                     | Home u                                              | 109 R                        | TOSSINS SECTION_                                                                               | Ellicott city<br>LOT 73                                                                       |
| WELL<br>Not required for                                                                                                  |                                                     | 12.23                        | GROUTING RECORD  VELL HAS BEEN GROUTED Circle Appropriate Box)  VELL HAS BEEN GROUTED          | - IG 3                                                                                        |
| STATE THE KIND OF FORMA<br>COLOR, DEPTH, THICKNESS                                                                        | S AND IF WATER BI                                   | EARING                       | YPE OF GROUTING MATERIAL (Circle one)  EMENT EMENT BENTONITE CLAY BC                           | HOURS PUMPED (nearest hour)                                                                   |
| DESCRIPTION (Use additional sheets if needed)                                                                             | FEET TO TO                                          | check<br>if water<br>bearing | O. OF BAGS NO. OF POUNDS                                                                       | PUMPING RATE (gal. per min.)                                                                  |
| Brown                                                                                                                     | OZ                                                  |                              | ALLONS OF WATER                                                                                | METHOD USED TO MEASURE PUMPING RATE 1946                                                      |
| Loung                                                                                                                     |                                                     |                              | rom 48 TOP 52 ft. to 54 BOTTOM 58 ft (enter 0 if from surface)                                 | t. WATER LEVEL (distance from land surface)                                                   |
| Brun                                                                                                                      | 27 30                                               | 1                            | casing CASING RECORD                                                                           | BEFORE PUMPING 27 ft.                                                                         |
| 7 7                                                                                                                       | A TANK                                              |                              | insert appropriate code                                                                        | 22 25                                                                                         |
| Brun                                                                                                                      | 30 47                                               | /4                           | below PONSHIC OTHER                                                                            | TYPE OF PUMP USED (for test)  A air  P piston  T turbine                                      |
|                                                                                                                           | - 405                                               |                              | MÅIN Nominal diameter Total depth CASING top (main) casing TYPE (nearest inch)! (nearest foot) | C centrifugal R rotary O (descri                                                              |
| oray.                                                                                                                     | 47 85                                               | Ho                           | 60 61 63 64 66 70                                                                              | 27 27 below                                                                                   |
| Lungton                                                                                                                   | 1 0)                                                | e 74                         | OTHER CASING (if used) diameter depth (feet) inch from to                                      | 27 27 300116131016                                                                            |
| white                                                                                                                     | 85 80                                               | 1                            | inch from to                                                                                   | PUMP INSTALLED  DRILLER INSTALLED PUMP YES NO                                                 |
| Brown                                                                                                                     | 00                                                  |                              |                                                                                                | (CIRCLE) (YES or NO)  IF DRILLER INSTALLS PUMP, THIS SECTION MUST BE COMPLETED FOR ALL WELLS. |
| house                                                                                                                     | 61                                                  |                              | screen type or open hole CIT DID TO                                                            | TYPE OF PUMP INSTALLED                                                                        |
| Lun Her                                                                                                                   | 86 100                                              | 7                            | insert appropriate appropriate BRASS BRONZE HOLE                                               | IN BOX 29.  CAPACITY:  GALLONS PER MINUTE                                                     |
|                                                                                                                           | 5.25 Hi                                             |                              | code below PLASTIC OTHER                                                                       | (to nearest gallon) 31 PUMP HORSE POWER                                                       |
| NUMBER OF UNSUCCESSE                                                                                                      |                                                     |                              | DEPTH (nearest ft.)                                                                            | PUMP COLUMN LENGTH (nearest ft.)                                                              |
| WELL HYDROFRACTURED                                                                                                       | yes Y                                               | Ñ                            | 1 HO 55 100<br>8 9 11 15 17 21                                                                 | CASING HEIGHT (circle appropriate box                                                         |
| CIRCLE APPROF                                                                                                             | PRIATE LETTER                                       |                              | 2 3 24 26 30 32 36                                                                             | above LAND SUBFACE                                                                            |
| A WELL WAS ABANDON WHEN THIS WELL WAS E ELECTRIC LOG OBTAIN                                                               | COMPLETED                                           |                              | 3                                                                                              | below 0 7 (neare: 50 51                                                                       |
| P TEST WELL CONVERTE WELL HEREBY CERTIFY THAT THIS WE                                                                     |                                                     |                              | SLOT SIZE 1 2 3                                                                                | LATITUDE 3 9. 238 7123                                                                        |
| ACCORDANCE WITH COMAR 26.04. IN CONFORMANCE WITH ALL CON CAPTIONED PERMIT, AND THAT HEREIN IS ACCURATE AND COI KNOWLEDGE. | .04 "WELL CONSTRUCTIONS STATED IN THE INFORMATION I | THE ABOVE<br>PRESENTED       | DIAMETER (NEAREST INCH) 56 60 from to                                                          | (DEFAULT COORD. WGS 84)                                                                       |
| DRILLERS LIC. NO. 1                                                                                                       | M 5 D 00                                            | 9                            | RAVEL PACK                                                                                     | NOTES:                                                                                        |
| DRILLERS SIGNATURE<br>(MUST MATCH SIGNATURE C                                                                             | ON APPLICATION)                                     |                              | AS FLOWING WELL SERT F IN BOX 68 68  IDE USE ONLY                                              |                                                                                               |
| LIC. NO.1 _                                                                                                               | D                                                   | _ 1                          | NOT TO BE FILLED IN BY DRILLER) T (E.R.O.S.) W Q                                               |                                                                                               |
| SITE SUPERVISOR (sign. or responsible for sitework if dil                                                                 |                                                     |                              | 70 72 74 75 76 ELESCOPE LOG 774 75 76 ASING INDICATOR OTHER DATA                               |                                                                                               |