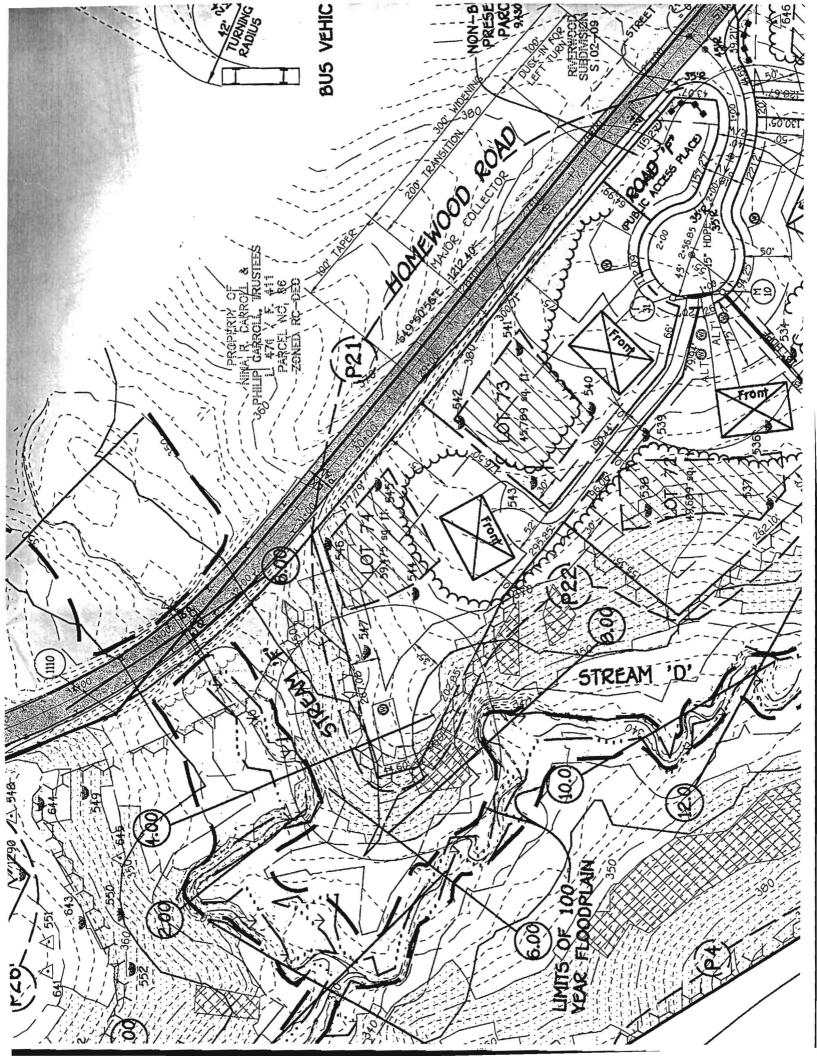

| C 1 2 3 (THIS NUMBER IS TO BE P IN COLS. 3-6 ON ALL CAR                                                                   | (MDE USE<br>UNCHED                                  | CE NO.<br>CONLY)             | STATE OF MARYLAND WELL COMPLETION REPORT FILL IN THIS FORM COMPLETELY PLEASE TYPE              | THIS REPORT MUST BE SUBMITTED WITHIN 45 DAYS AFTER WELL IS COMPLETED.  COUNTY NUMBER          |
|---------------------------------------------------------------------------------------------------------------------------|-----------------------------------------------------|------------------------------|------------------------------------------------------------------------------------------------|-----------------------------------------------------------------------------------------------|
| ST/CO USE ONLY DATE Received MM DD DD YY 3                                                                                | DATE WEL                                            | L COMPLE                     | ED Depth of Well  22 / 00 26 (TO NEAREST FOOT)                                                 | FROM "PERMIT NO. FROM "PERMIT TO DRILL WELL"  28 29 30 31 32 33 34 35 36 3                    |
| OWNER                                                                                                                     | Home u                                              | 109 R                        | TOSSINS SECTION_                                                                               | Ellicott city<br>LOT 73                                                                       |
| WELL<br>Not required for                                                                                                  |                                                     | 12.23                        | GROUTING RECORD  VELL HAS BEEN GROUTED Circle Appropriate Box)  VELL HAS BEEN GROUTED          | - IG 3                                                                                        |
| STATE THE KIND OF FORMA<br>COLOR, DEPTH, THICKNESS                                                                        | S AND IF WATER BI                                   | EARING                       | YPE OF GROUTING MATERIAL (Circle one)  EMENT EMENT BENTONITE CLAY BC                           | HOURS PUMPED (nearest hour)                                                                   |
| DESCRIPTION (Use additional sheets if needed)                                                                             | FEET TO TO                                          | check<br>if water<br>bearing | O. OF BAGS NO. OF POUNDS                                                                       | PUMPING RATE (gal. per min.)                                                                  |
| Brown                                                                                                                     | OZ                                                  |                              | ALLONS OF WATER                                                                                | METHOD USED TO MEASURE PUMPING RATE 1946                                                      |
| Loung                                                                                                                     |                                                     |                              | rom 48 TOP 52 ft. to 54 BOTTOM 58 ft (enter 0 if from surface)                                 | t. WATER LEVEL (distance from land surface)                                                   |
| Brun                                                                                                                      | 27 30                                               | 1                            | casing CASING RECORD                                                                           | BEFORE PUMPING 27 ft.                                                                         |
| 7 7                                                                                                                       | A TANK                                              |                              | insert appropriate code                                                                        | 22 25                                                                                         |
| Brun                                                                                                                      | 30 47                                               | /4                           | below PONSHIC OTHER                                                                            | TYPE OF PUMP USED (for test)  A air  P piston  T turbine                                      |
|                                                                                                                           | - 405                                               |                              | MÅIN Nominal diameter Total depth CASING top (main) casing TYPE (nearest inch)! (nearest foot) | C centrifugal R rotary O (descri                                                              |
| oray.                                                                                                                     | 47 85                                               | Ho                           | 60 61 63 64 66 70                                                                              | 27 27 below                                                                                   |
| Lungton                                                                                                                   | 1 0)                                                | e 74                         | OTHER CASING (if used) diameter depth (feet) inch from to                                      | 27 27 300116131016                                                                            |
| white                                                                                                                     | 85 80                                               | 1                            | inch from to                                                                                   | PUMP INSTALLED  DRILLER INSTALLED PUMP YES NO                                                 |
| Brown                                                                                                                     | 00                                                  |                              |                                                                                                | (CIRCLE) (YES or NO)  IF DRILLER INSTALLS PUMP, THIS SECTION MUST BE COMPLETED FOR ALL WELLS. |
| house                                                                                                                     | 61                                                  |                              | screen type or open hole CIT DID TO                                                            | TYPE OF PUMP INSTALLED                                                                        |
| Lun Her                                                                                                                   | 86 100                                              | 7                            | insert appropriate appropriate BRASS BRONZE HOLE                                               | IN BOX 29.  CAPACITY:  GALLONS PER MINUTE                                                     |
|                                                                                                                           | 5.25 Hi                                             |                              | code below PLASTIC OTHER                                                                       | (to nearest gallon) 31 PUMP HORSE POWER                                                       |
| NUMBER OF UNSUCCESSE                                                                                                      |                                                     |                              | DEPTH (nearest ft.)                                                                            | PUMP COLUMN LENGTH (nearest ft.)                                                              |
| WELL HYDROFRACTURED                                                                                                       | yes Y                                               | Ñ                            | 1 HO 55 100<br>8 9 11 15 17 21                                                                 | CASING HEIGHT (circle appropriate box                                                         |
| CIRCLE APPROF                                                                                                             | PRIATE LETTER                                       |                              | 2 3 24 26 30 32 36                                                                             | above LAND SUBFACE                                                                            |
| A WELL WAS ABANDON WHEN THIS WELL WAS E ELECTRIC LOG OBTAIN                                                               | COMPLETED                                           |                              | 3                                                                                              | below 0 7 (neare: 50 51                                                                       |
| P TEST WELL CONVERTE WELL HEREBY CERTIFY THAT THIS WE                                                                     |                                                     |                              | SLOT SIZE 1 2 3                                                                                | LATITUDE 3 9. 238 7123                                                                        |
| ACCORDANCE WITH COMAR 26.04. IN CONFORMANCE WITH ALL CON CAPTIONED PERMIT, AND THAT HEREIN IS ACCURATE AND COI KNOWLEDGE. | .04 "WELL CONSTRUCTIONS STATED IN THE INFORMATION I | THE ABOVE<br>PRESENTED       | DIAMETER (NEAREST INCH) 56 60 from to                                                          | (DEFAULT COORD. WGS 84)                                                                       |
| DRILLERS LIC. NO. 1                                                                                                       | M 5 D 00                                            | 9                            | RAVEL PACK                                                                                     | NOTES:                                                                                        |
| DRILLERS SIGNATURE<br>(MUST MATCH SIGNATURE C                                                                             | ON APPLICATION)                                     |                              | AS FLOWING WELL SERT F IN BOX 68 68  IDE USE ONLY                                              |                                                                                               |
| LIC. NO.1 _                                                                                                               | D                                                   | _ 1                          | NOT TO BE FILLED IN BY DRILLER) T (E.R.O.S.) W Q                                               |                                                                                               |
| SITE SUPERVISOR (sign. or responsible for sitework if dil                                                                 |                                                     |                              | 70 72 74 75 76 ELESCOPE LOG 774 75 76 ASING INDICATOR OTHER DATA                               |                                                                                               |