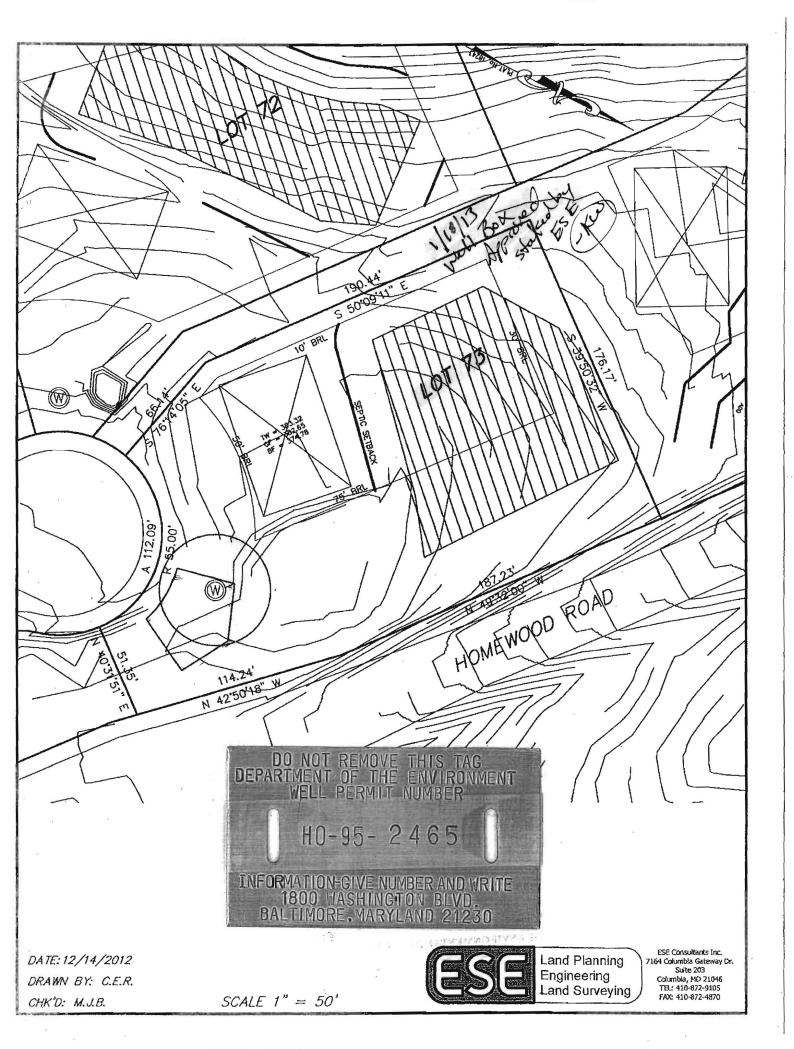

| C 1 2 3 (THIS NUMBER IS TO BE P IN COLS. 3-6 ON ALL CAR                                                                   | (MDE USE<br>UNCHED                                  | CE NO.<br>CONLY)             | STATE OF MARYLAND WELL COMPLETION REPORT FILL IN THIS FORM COMPLETELY PLEASE TYPE              | THIS REPORT MUST BE SUBMITTED WITHIN 45 DAYS AFTER WELL IS COMPLETED.  COUNTY NUMBER          |
|---------------------------------------------------------------------------------------------------------------------------|-----------------------------------------------------|------------------------------|------------------------------------------------------------------------------------------------|-----------------------------------------------------------------------------------------------|
| ST/CO USE ONLY DATE Received MM DD DD YY 3                                                                                | DATE WEL                                            | L COMPLE                     | ED Depth of Well  22 / 00 26 (TO NEAREST FOOT)                                                 | FROM "PERMIT NO. FROM "PERMIT TO DRILL WELL"  28 29 30 31 32 33 34 35 36 3                    |
| OWNER                                                                                                                     | Home u                                              | 109 R                        | TOSSINS SECTION_                                                                               | Ellicott city<br>LOT 73                                                                       |
| WELL<br>Not required for                                                                                                  |                                                     | 12.23                        | GROUTING RECORD  VELL HAS BEEN GROUTED Circle Appropriate Box)  VELL HAS BEEN GROUTED          | - IG 3                                                                                        |
| STATE THE KIND OF FORMA<br>COLOR, DEPTH, THICKNESS                                                                        | S AND IF WATER BI                                   | EARING                       | YPE OF GROUTING MATERIAL (Circle one)  EMENT EMENT BENTONITE CLAY BC                           | HOURS PUMPED (nearest hour)                                                                   |
| DESCRIPTION (Use additional sheets if needed)                                                                             | FEET TO TO                                          | check<br>if water<br>bearing | O. OF BAGS NO. OF POUNDS                                                                       | PUMPING RATE (gal. per min.)                                                                  |
| Brown                                                                                                                     | OZ                                                  |                              | ALLONS OF WATER                                                                                | METHOD USED TO MEASURE PUMPING RATE 1946                                                      |
| Loung                                                                                                                     |                                                     |                              | rom 48 TOP 52 ft. to 54 BOTTOM 58 ft (enter 0 if from surface)                                 | t. WATER LEVEL (distance from land surface)                                                   |
| Brun                                                                                                                      | 27 30                                               | 1                            | casing CASING RECORD                                                                           | BEFORE PUMPING 27 ft.                                                                         |
| 7 7                                                                                                                       | A TANK                                              |                              | insert appropriate code                                                                        | 22 25                                                                                         |
| Brun                                                                                                                      | 30 47                                               | /4                           | below PONSHIC OTHER                                                                            | TYPE OF PUMP USED (for test)  A air  P piston  T turbine                                      |
|                                                                                                                           | - 405                                               |                              | MÅIN Nominal diameter Total depth CASING top (main) casing TYPE (nearest inch)! (nearest foot) | C centrifugal R rotary O (descri                                                              |
| oray.                                                                                                                     | 47 85                                               | Ho                           | 60 61 63 64 66 70                                                                              | 27 27 below                                                                                   |
| Lungton                                                                                                                   | 1 0)                                                | e 74                         | OTHER CASING (if used) diameter depth (feet) inch from to                                      | 27 27 300116131016                                                                            |
| white                                                                                                                     | 85 80                                               | 1                            | inch from to                                                                                   | PUMP INSTALLED  DRILLER INSTALLED PUMP YES NO                                                 |
| Brown                                                                                                                     | 00                                                  |                              |                                                                                                | (CIRCLE) (YES or NO)  IF DRILLER INSTALLS PUMP, THIS SECTION MUST BE COMPLETED FOR ALL WELLS. |
| house                                                                                                                     | 61                                                  |                              | screen type or open hole CIT DID TO                                                            | TYPE OF PUMP INSTALLED                                                                        |
| Lun Her                                                                                                                   | 86 100                                              | 7                            | insert appropriate appropriate BRASS BRONZE HOLE                                               | IN BOX 29.  CAPACITY:  GALLONS PER MINUTE                                                     |
|                                                                                                                           | 5.25 Hi                                             |                              | code below PLASTIC OTHER                                                                       | (to nearest gallon) 31 PUMP HORSE POWER                                                       |
| NUMBER OF UNSUCCESSE                                                                                                      |                                                     |                              | DEPTH (nearest ft.)                                                                            | PUMP COLUMN LENGTH (nearest ft.)                                                              |
| WELL HYDROFRACTURED                                                                                                       | yes Y                                               | Ñ                            | 1 HO 55 100<br>8 9 11 15 17 21                                                                 | CASING HEIGHT (circle appropriate box                                                         |
| CIRCLE APPROF                                                                                                             | PRIATE LETTER                                       |                              | 2 3 24 26 30 32 36                                                                             | above LAND SUBFACE                                                                            |
| A WELL WAS ABANDON WHEN THIS WELL WAS E ELECTRIC LOG OBTAIN                                                               | COMPLETED                                           |                              | 3                                                                                              | below 0 7 (neare: 50 51                                                                       |
| P TEST WELL CONVERTE WELL HEREBY CERTIFY THAT THIS WE                                                                     |                                                     |                              | SLOT SIZE 1 2 3                                                                                | LATITUDE 3 9. 238 7123                                                                        |
| ACCORDANCE WITH COMAR 26.04. IN CONFORMANCE WITH ALL CON CAPTIONED PERMIT, AND THAT HEREIN IS ACCURATE AND COI KNOWLEDGE. | .04 "WELL CONSTRUCTIONS STATED IN THE INFORMATION I | THE ABOVE<br>PRESENTED       | DIAMETER (NEAREST INCH) 56 60 from to                                                          | (DEFAULT COORD. WGS 84)                                                                       |
| DRILLERS LIC. NO. 1                                                                                                       | M 5 D 00                                            | 9                            | RAVEL PACK                                                                                     | NOTES:                                                                                        |
| DRILLERS SIGNATURE<br>(MUST MATCH SIGNATURE C                                                                             | ON APPLICATION)                                     |                              | AS FLOWING WELL SERT F IN BOX 68 68  IDE USE ONLY                                              |                                                                                               |
| LIC. NO.1 _                                                                                                               | D                                                   | _ 1                          | NOT TO BE FILLED IN BY DRILLER) T (E.R.O.S.) W Q                                               |                                                                                               |
| SITE SUPERVISOR (sign. or responsible for sitework if dil                                                                 |                                                     |                              | 70 72 74 75 76 ELESCOPE LOG 774 75 76 ASING INDICATOR OTHER DATA                               |                                                                                               |