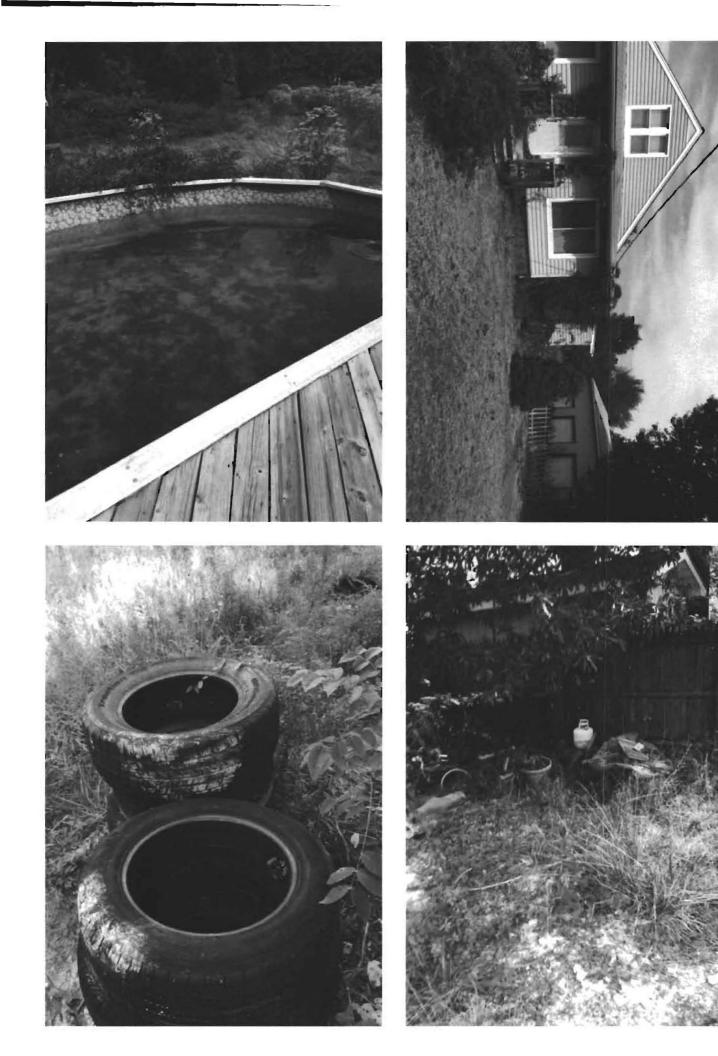

No existing well or onsite septic system was located on this property during a site visit conducted on September 9, 2016. If an existing well is located during the demolition process, it must be sealed and abandoned according to *COMAR 26.04.04.34*. An abandonment report by a MD Licensed Well Driller must be submitted to this office which confirms well abandonment completion. If any septic components are located during the demolition process they must also be properly abandoned.

### IF ANY WELL OR SEPTIC COMPONENTS ARE FOUND DURING SITE WORK, YOU MUST NOTIFY THIS OFFICE IMMEDIATELY.

RR *Cc: File* 