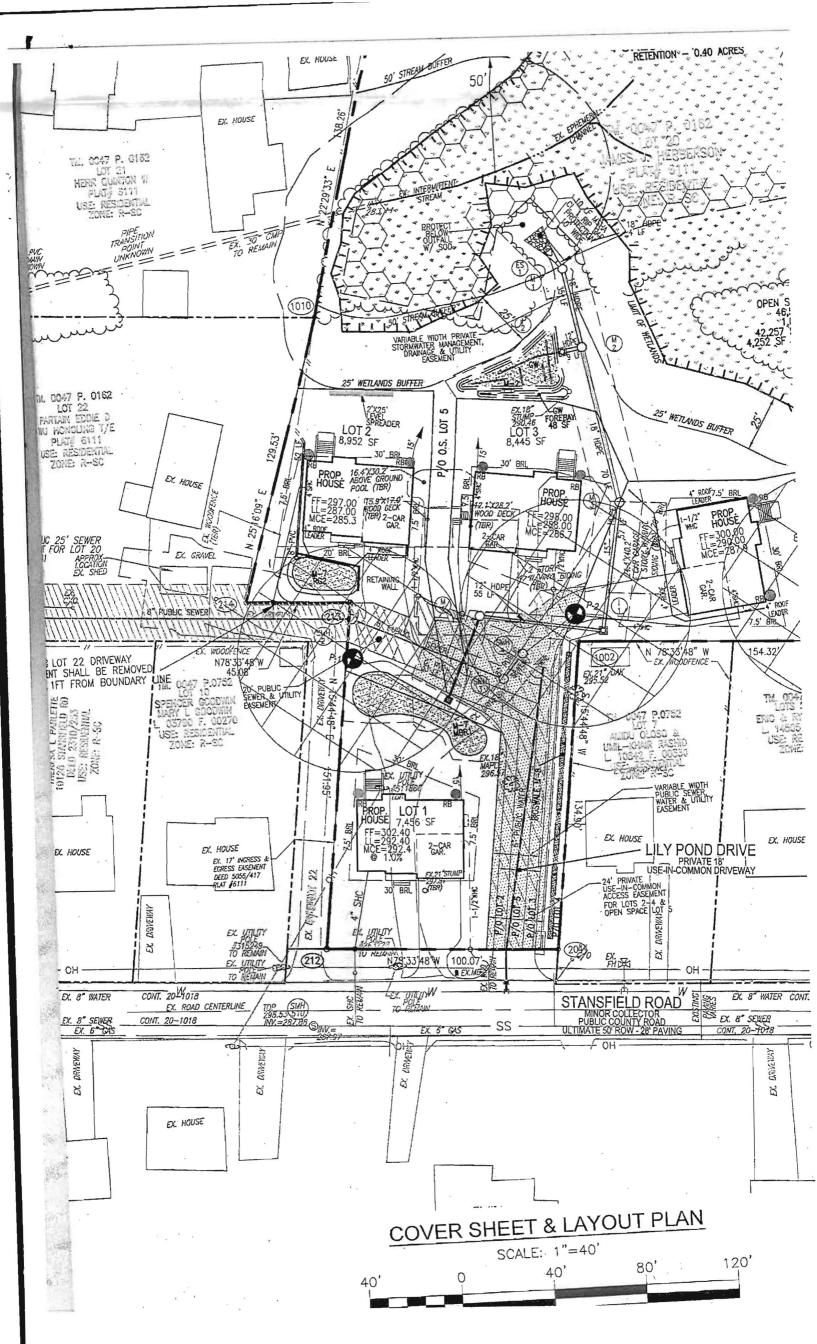

## <u>MEMORANDUM</u>

Sent via email to tkeane@trinityhomes.com on 9/15/2016

- TO: Tim Keane
- FROM: Ryan Rappaport, *LEHS* Well & Septic Program
- **DATE:** September 15, 2016
- RE: 10122 Stansfield Rd. Laurel, MD. 20723 Map: 47, Grid: 19, Parcel 162 (Demolition of existing structure – rebuild new subdivision)

# This is to advise that the Howard County Health Department recommends issuance of the demolition permit for the above referenced property.

According to current utility records, this property is connected to public water and sewer and will remain so for the new subdivision.

According to utility records, this property has access to public water and sewer. If you plan to re-build on this parcel, you will need to connect to public water and sewer per Howard County specifications and regulations