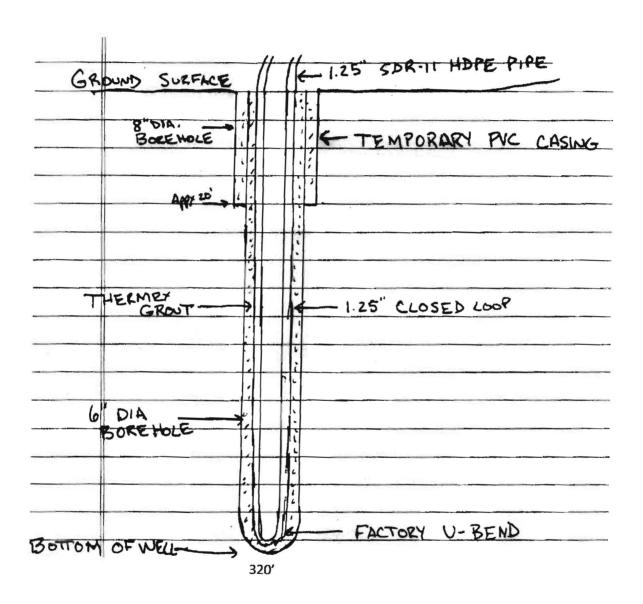

| C1 41943                                                                                                                                                                                                                                                                                | SEQUENCE NO.<br>(MDE USE ONLY) |         |          | STATE OF MARYLAND WELL COMPLETION REPORT                                                                                                                                                                                                                                                     | THIS REPORT MUST BE SUBMITTED WITHIN 45 DAYS AFTER WELL IS COMPLETED.                                 |  |  |
|-----------------------------------------------------------------------------------------------------------------------------------------------------------------------------------------------------------------------------------------------------------------------------------------|--------------------------------|---------|----------|----------------------------------------------------------------------------------------------------------------------------------------------------------------------------------------------------------------------------------------------------------------------------------------------|-------------------------------------------------------------------------------------------------------|--|--|
| 1 2 3 6<br>(THIS NUMBER IS TO BE PU<br>IN COLS. 3-6 ON ALL CARD                                                                                                                                                                                                                         |                                |         |          | FILL IN THIS FORM COMPLETELY PLEASE TYPE                                                                                                                                                                                                                                                     | COUNTY<br>NUMBER                                                                                      |  |  |
| ST/CO USE ONLY DATE Received MM OD YY  8 13                                                                                                                                                                                                                                             |                                | TE WELL | -        | 22 320' 26                                                                                                                                                                                                                                                                                   | PERMIT NO. FROM "PERMIT TO DRILL WELL"  40 - /5 - 02 79  28 29 30 31 32 33 34 35 36 37                |  |  |
| OWNER                                                                                                                                                                                                                                                                                   | 30 77                          |         | 0        | atricks court first name TOWN His                                                                                                                                                                                                                                                            | th kingl                                                                                              |  |  |
| WELL SITE ADDRESS                                                                                                                                                                                                                                                                       |                                | Sair    | EStad    | IOWN                                                                                                                                                                                                                                                                                         | LOT 86                                                                                                |  |  |
| WELL LOG  Not required for driven wells                                                                                                                                                                                                                                                 |                                |         |          | GROUTING RECORD WELL HAS BEEN GROUTED (Circle Appropriate Box)  (Circle Appropriate Box)                                                                                                                                                                                                     | C 3                                                                                                   |  |  |
| STATE THE KIND OF FORMATIONS PENETRATED, THEIR COLOR, DEPTH, THICKNESS AND IF WATER BEARING                                                                                                                                                                                             |                                |         |          | TYPE OF GROUTING MATERIAL (Circle one)                                                                                                                                                                                                                                                       | HOURS PUMPED (nearest hour)                                                                           |  |  |
| DESCRIPTION (Use additional sheets if needed)                                                                                                                                                                                                                                           | FEET check if water bearing    |         | if water | NO. OF BAGS NO. OF POUNDS 7506                                                                                                                                                                                                                                                               | PUMPING RATE (gal. per min.)                                                                          |  |  |
| disp 56.1.                                                                                                                                                                                                                                                                              | D'                             | 1       |          | GALLONS OF WATER DEPTH OF GROUT SEAL (to nearest foot)                                                                                                                                                                                                                                       | METHOD USED TO MEASURE PUMPING RATE                                                                   |  |  |
| Mica brown                                                                                                                                                                                                                                                                              | 1                              | 70'     | /        | from 48 TOP 52 ft. to 320 ft. ft. to 54 BOTTOM 58 ft. (enter 0 if from surface)                                                                                                                                                                                                              | WATER LEVEL (distance from land surface)                                                              |  |  |
| Moist                                                                                                                                                                                                                                                                                   | 70'                            | 50'     | /        | casing types insert ST CO                                                                                                                                                                                                                                                                    | BEFORE PUMPING 17 20 ft.                                                                              |  |  |
| Weatwed Rock<br>Bed Rock                                                                                                                                                                                                                                                                |                                | 20.1    | /        | appropriate code below PLASTIC OTHER                                                                                                                                                                                                                                                         | WHEN PUMPING 22 25 ft.  TYPE OF PUMP USED (for test)                                                  |  |  |
| Schist gray                                                                                                                                                                                                                                                                             | 20,                            | 320'    | ,        | MAIN Nominal diameter Total depth CASING top (main) casing of main casing                                                                                                                                                                                                                    | A air P piston T turbine                                                                              |  |  |
|                                                                                                                                                                                                                                                                                         |                                |         |          | TYPE (nearest inch)! (nearest foot)  60 61 63 64 66 70                                                                                                                                                                                                                                       | C centrifugal R rotary O (describe below)  J jet S submersible                                        |  |  |
| H 12/2                                                                                                                                                                                                                                                                                  |                                |         |          | E OTHER CASING (if used) A diameter depth (feet) I inch from to                                                                                                                                                                                                                              | 27 27 27                                                                                              |  |  |
|                                                                                                                                                                                                                                                                                         |                                |         |          | C                                                                                                                                                                                                                                                                                            | DRILLER INSTALLED PUMP YES NO (CIRCLE) (YES or NO)                                                    |  |  |
| Installed                                                                                                                                                                                                                                                                               | 115.0                          |         |          | screen type SCREEN RECORD                                                                                                                                                                                                                                                                    | IF DRILLER INSTALLS PUMP, THIS SECTION MUST BE COMPLETED FOR ALL WELLS. TYPE OF PUMP INSTALLED        |  |  |
| 1,25 x 320'                                                                                                                                                                                                                                                                             |                                |         |          | or open hole ST BR HO OPEN                                                                                                                                                                                                                                                                   | PLACE (A,C,J,P,R,S,T,O) IN BOX 29.  CAPACITY:                                                         |  |  |
| HOPE - U-Bene                                                                                                                                                                                                                                                                           | /                              |         |          | appropriate code below BRONZE HOLE O T OTHER                                                                                                                                                                                                                                                 | (to nearest gallon) 31 35                                                                             |  |  |
| NUMBER OF UNSUCCESSE                                                                                                                                                                                                                                                                    | UL WELI                        | -S:     | 0        | C 2 DEPTH (nearest ft.)                                                                                                                                                                                                                                                                      | PUMP HORSE POWER  PUMP COLUMN LENGTH (nearest ft.)                                                    |  |  |
| WELL HYDROFRACTURED                                                                                                                                                                                                                                                                     |                                | yes Y   | N)       | E 1 8 9 11 15 17 21                                                                                                                                                                                                                                                                          | CASING HEIGHT (circle appropriate box                                                                 |  |  |
| CIRCLE APPROP  A WELL WAS ABANDON WHEN THIS WELL WAS                                                                                                                                                                                                                                    | ED AND                         | SEALED  |          | C 2 23 24 26 30 32 36 S                                                                                                                                                                                                                                                                      | + above LAND SURFACE  below (nearest)                                                                 |  |  |
| E ELECTRIC LOG OBTAINS P TEST WELL CONVERTE WELL                                                                                                                                                                                                                                        | ED                             |         |          | C 3<br>R 38 39 41 45 47 51<br>E<br>E SLOT SIZE 1 2 3                                                                                                                                                                                                                                         | LATITUDE 3 9. 182024 (#1)                                                                             |  |  |
| I HEREBY CERTIFY THAT THIS WELL HAS BEEN CONSTRUCTED IN ACCORDANCE WITH COMAR 26.04 04 "WELL CONSTRUCTION" AND IN CONFORMANCE WITH ALL CONDITIONS STATED IN THE ABOVE CAPTIONED PERMIT, AND THAT THE INFORMATION PRESENTED HEREIN IS ACCURATE AND COMPLETE TO THE BEST OF MY KNOWLEDGE. |                                |         |          |                                                                                                                                                                                                                                                                                              | LONGITUDE 7 6. 9 695 44<br>(DEFAULT COORD. WGS 84) Pursuant to \$10-624 of the State Govt. Article of |  |  |
| DRILLERS LIC. NO. 1 M W D 572 1  DRILLERS SIGNATURE                                                                                                                                                                                                                                     |                                |         |          | the Maryand Code personal info. requested on this form is used in processing this form pursuan to COMAR 26.04.04. Failure to provide the info may result in this form not being processed. You have the right to inspect, amend, or correct this                                             |                                                                                                       |  |  |
| (MUST MATCH SIGNATURE ON APPLICATION)                                                                                                                                                                                                                                                   |                                |         |          | MDE USE ONLY (NOT TO BE FILLED IN BY DRILLER)  T (E.R.O.S.)  W Q  Form. The Maryland Department of the Environment is subject to the Maryland Public Information Act. This form may be made available on the Internet via MDE's website and subject to inspection or copying, in whole or in |                                                                                                       |  |  |
| SITE SUPERVISOR (sign. of driller or journeyman responsible for sitework if different from permittee)                                                                                                                                                                                   |                                |         |          | TELESCOPE LOG TAY 75 76 CASING INDICATOR OTHER DATA                                                                                                                                                                                                                                          | part, by the pulic and other governmental agencies, if not protected by federal or state law.         |  |  |
| MDE/WMA/PER.071                                                                                                                                                                                                                                                                         | 1                              |         |          | COUNTY                                                                                                                                                                                                                                                                                       |                                                                                                       |  |  |