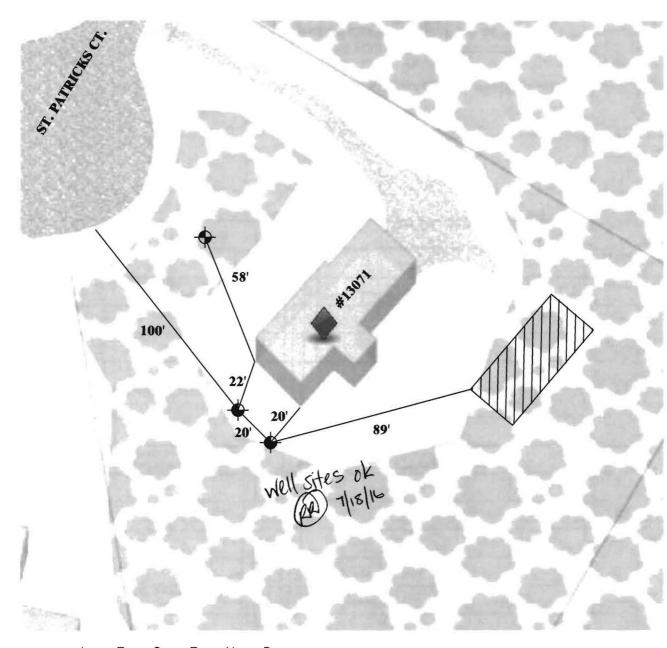

PROPOSED GEOTHERMAL WELL LOCATION

APPROXIMATE DOMESTIC WELL LOCATION

APPROXIMATE DRAINAGE FIELD LOCATION

GRAPHICAL SCALE

#### GILLEN RESIDENCE 13071 ST. PATRICKS CT., HIGHLAND, MARYLAND

PROPOSED GEOTHERMAL WELL Scale: Fig. LOCATION PLAN AS SHOWN Project No.: Drawn By: Checked By: Date: JUNE 2016 00000 J.A. E.S.