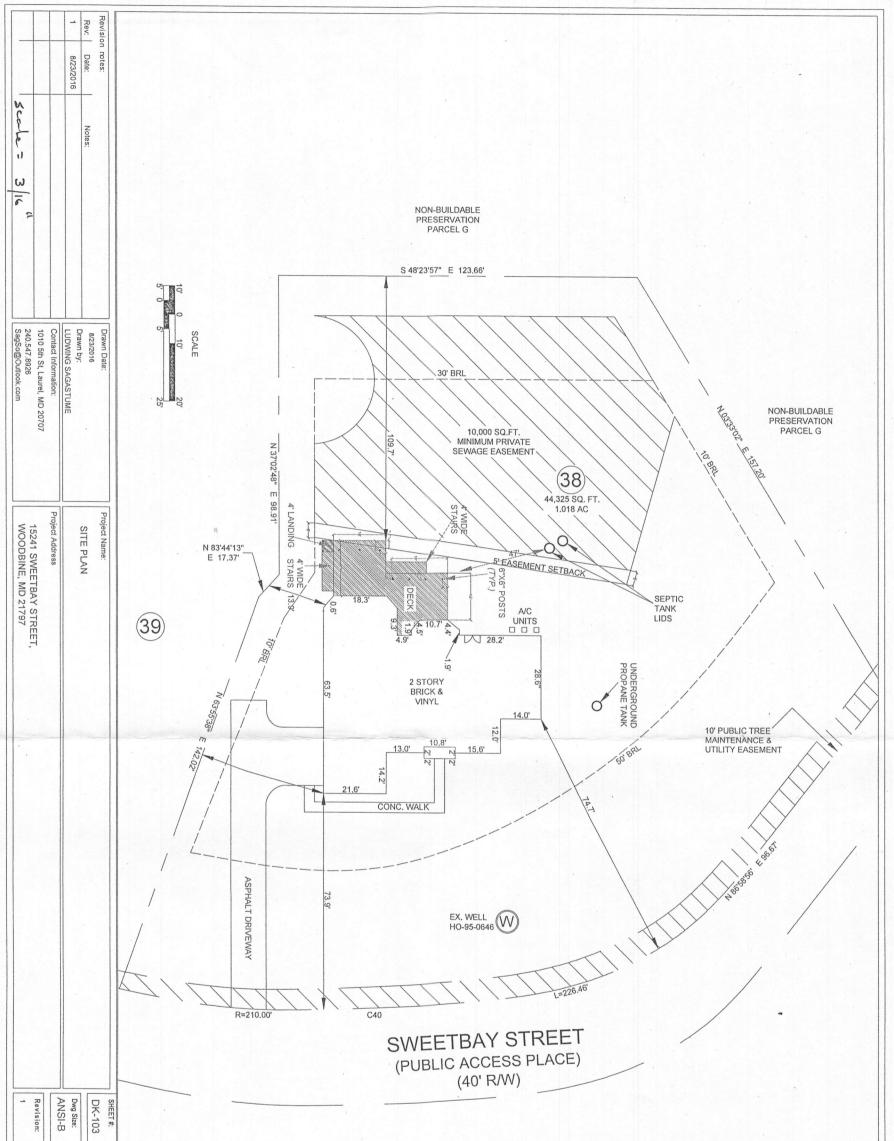

Dear Mr. Mike Davis,

Please review the attached diagram and KINDLY waive the minimum requirement for the deck to the sewage easement set back. In the diagram 5 feet easement line is marked. The poles of the deck are well within the 5 feet easement line. Only a very small portion of the deck is partially inside the 5 feet easement requirement. About 2.5 feet maximum on one particular point. This part of the deck is about 9 feet above the ground and by now means will disturb the 5 feet easement section. Taking into consideration that a very small portion of the deck hanging above the ground is in the 5 feet easement area please grant a waiver.

We have adjusted our original plan, we even took a set of stairs out from our original plan and have come up with this new plan with the hope that you will approve us a waiver. Please grant us a waiver and allow us to build this deck.