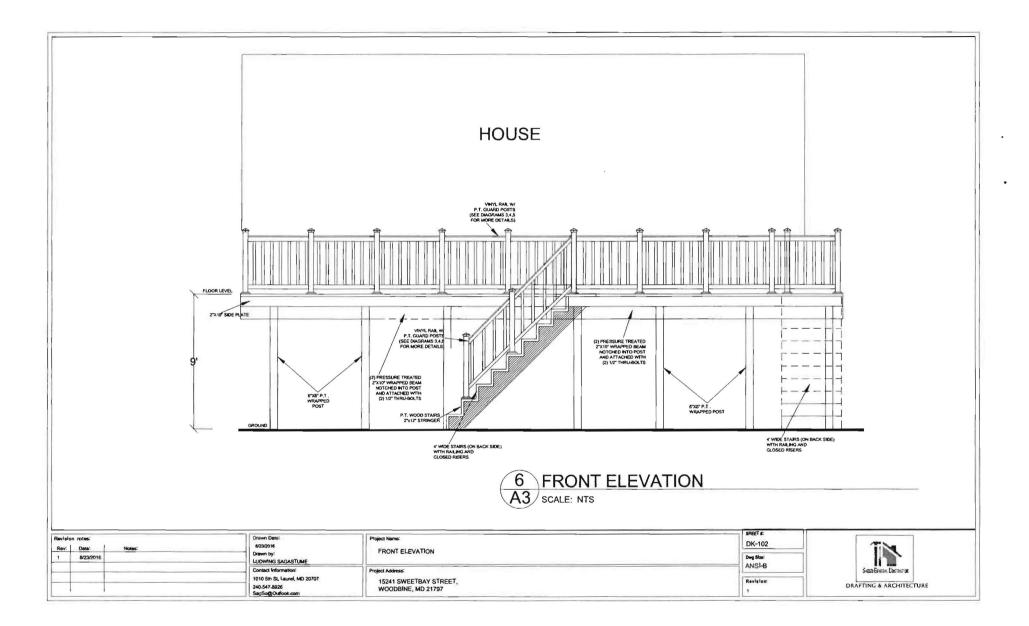

the 5 feet easement line. Only a very small portion of the deck is partially inside the 5 feet easement requirement. About 2.5 feet maximum on one particular point. This part of the deck is about 9 feet above the ground and by now means will disturb the 5 feet easement section. Taking into consideration that a very small portion of the deck hanging above the ground is in the 5 feet easement area please grant a waiver.

We have adjusted our original plan, we even took a set of stairs out from our original plan and have come up with this new plan with the hope that you will approve us a waiver. Please grant us a waiver and allow us to build this deck.

Thanks,

Justin Benedict 410-440-3235 15241 Sweetbay st, Woodbine, MD 21797

8/16/16 Approved on J. Jam

justin\_benedict @hcpss.org





÷





APPROVED WALK-THRU BUILDING PERMIT BP# APP. SAN Kin La DATE: 3/24/16 DESC. OF WORK Install Deck as shown. Install DRAFTING & ARCHITECTURE SACED GENERAL CONTRACTOR & wave request beganned.