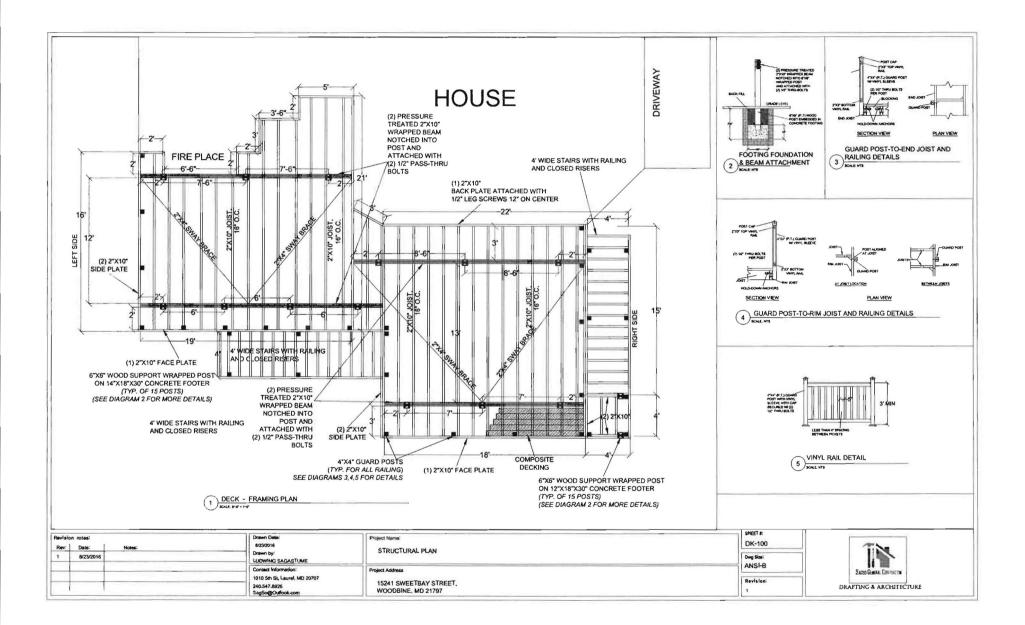

Dear Mr. Mike Davis,

Please review the attached diagram and KINDLY waive the minimum requirement for the deck to the sewage easement set back. In the diagram 5 feet easement line is marked. The poles of the deck are well within the 5 feet easement line. Only a very small portion of the deck is partially inside the 5 feet easement requirement. About 2.5 feet maximum on one particular point. This part of the deck is about 9 feet above the ground and by now means will disturb the 5 feet easement section. Taking into consideration that a very small portion of the deck hanging above the ground is in the 5 feet easement area please grant a waiver.

We have adjusted our original plan, we even took a set of stairs out from our original plan and have come up with this new plan with the hope that you will approve us a waiver. Please grant us a waiver and allow us to build this deck.