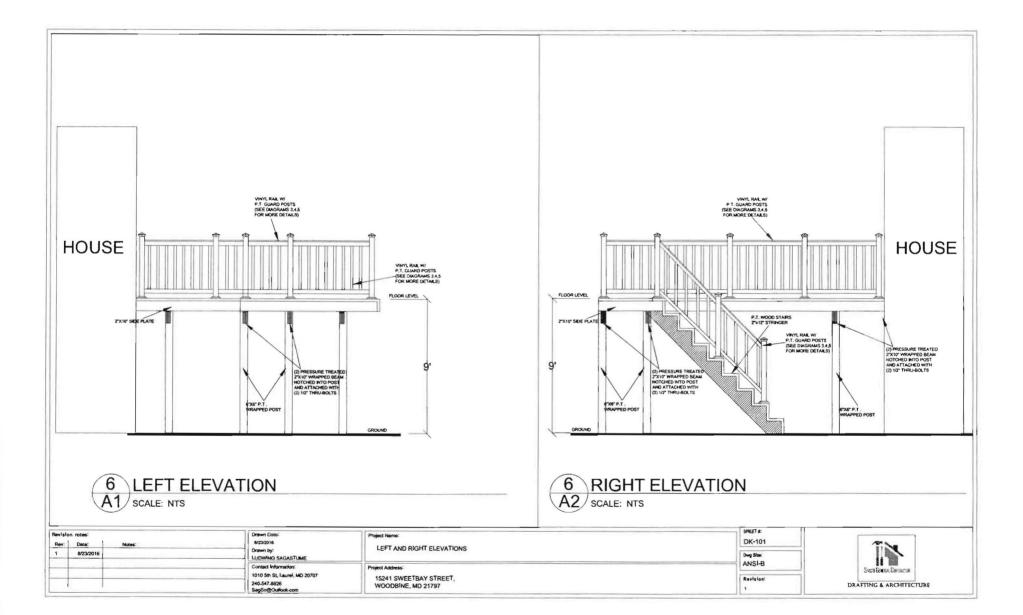

thin the 5 feet easement line. Only a very small portion of the deck is partially inside the 5 feet easement requirement. About 2.5 feet maximum on one particular point. This part of the deck is about 9 feet above the ground and by now means will disturb the 5 feet easement section. Taking into consideration that a very small portion of the deck hanging above the ground is in the 5 feet easement area please grant a waiver.

We have adjusted our original plan, we even took a set of stairs out from our original plan and have come up with this new plan with the hope that you will approve us a waiver. Please grant us a waiver and allow us to build this deck.

Thanks,

Justin Benedict 410-440-3235 15241 Sweetbay st, Woodbine, MD 21797

8/16/16 Approved on J. Jam

justin\_benedict @hcpss.org





÷





APPROVED WALK-THRU BUILDING PERMIT BP# APP. SAN Kin La DATE: 3/24/16 DESC. OF WORK Install Deck as shown. Install DRAFTING & ARCHITECTURE SACED GENERAL CONTRACTOR & wave request beganned.