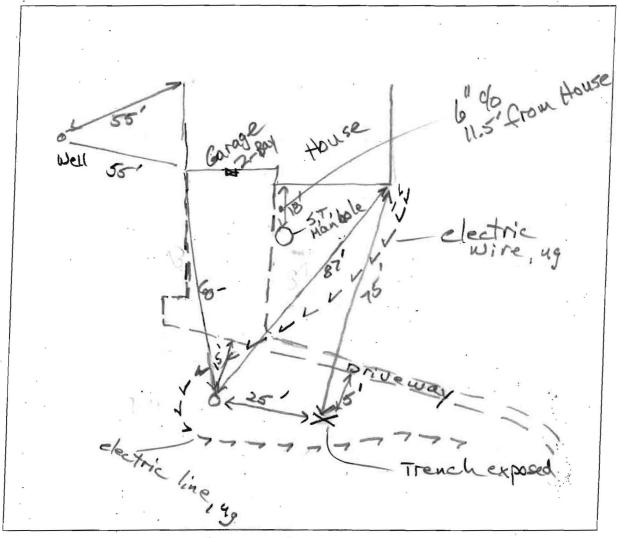

| NOT TO SCALE                                                                                                                                                                                                                                   | TRENCH/DRAINFIELD DATA WIDTH INLET BOTTOM                                                                                                                                                                                                                                                                                      |
|------------------------------------------------------------------------------------------------------------------------------------------------------------------------------------------------------------------------------------------------|--------------------------------------------------------------------------------------------------------------------------------------------------------------------------------------------------------------------------------------------------------------------------------------------------------------------------------|
| well in bushes ~55'                                                                                                                                                                                                                            | NUMBER OF TRENCHES  TOTAL LENGTH  ABSORPTION AREA  DISTRIBUTION BOX LEVEL  DISTRIBUTION BOX BAFFLE  DISTRIBUTION BOX PORT                                                                                                                                                                                                      |
| Garage  HO-73-3087  A B 115' 118' to septic tank lid (vouried 6" deep)  19'  electric line  63' to B 112  H' 6" steeve                                                                                                                         | SEPTIC TANK DATA SEPTIC TANK I LEVEL Existing  MANUFACTURER ?  CAPACITY 1250 GAL SEAM LOC 10  TANK LID DEPTH 2.5' BAFFLES 00414 / BAFFLE FILTER NO MANHOLE LOC REAR (BURED) 6" PORT LOC PRONT (BURED) WATERTIGHT TEST SLOTTED NO DATE ON LID PUMP/SEPTIC TANK LEVEL  MANUFACTURER CAPACITY GAL SEAM LOC TANK LID DEPTH BAFFLES |
| ROAD NAME                                                                                                                                                                                                                                      | BAFFLE FILTER  MANHOLELOC  6" PORT LOC  WATERTIGHT TEST  SLOTTED  DATE ON LID                                                                                                                                                                                                                                                  |
| PRE-CONSTRUCTION: 6/6/17 Met Fogle's on site. Dug up trench 25' from drywe 5.5' depth and continues to 11.5'. Stone is dry, no surf of septic tank has liquid to 1.5.2" above outlet, suga to dry well. Replace pipe from tank to drywell. Sci | seeing in yard. Outlet pipe                                                                                                                                                                                                                                                                                                    |
| INSTALLATION: 6/7/17 Fogle's installed new line from septic sleeve runs under driveway. Sufficient fall in pipe. N in tank. Line into dry well connects at same inlet as verify inlet baffle in tank (2)                                       | ew outlet baffle installed                                                                                                                                                                                                                                                                                                     |
| FINAL INSPECTOR Sarah Collins DATE OF APPROV                                                                                                                                                                                                   | AL 6/7/17                                                                                                                                                                                                                                                                                                                      |

## SITE INSPECTION SHEET

| OWNER: Ernest & Shirley Byron                          | PHONE #:                    |  |  |  |
|--------------------------------------------------------|-----------------------------|--|--|--|
| ADDRESS: 11429 Rowley Rd.                              | CONTRACTOR: Fegle's (Jaime) |  |  |  |
| Clarks ville MD 21029                                  | WELL TAG #: +10 - 73-3089   |  |  |  |
| SUBDIVISION: Wesley Hills LOT: 13                      |                             |  |  |  |
| PROPOSAL: Property Transfer inspec                     | tion points to Treach       |  |  |  |
| Absorption as an issue, and cites a back pipe blockage |                             |  |  |  |
| between septic Tank and dry Wocation DIAGRAM           |                             |  |  |  |

comments: Trench exposed 25 from Dry Well channout. Grave (#25)
begins at 55 depth and continues to 11.5+. Gravel is dry
and without coatings or stain; no oder from exposed trench.
Outlet pipe of septic tank has water standing 1.5-2 above Invert.