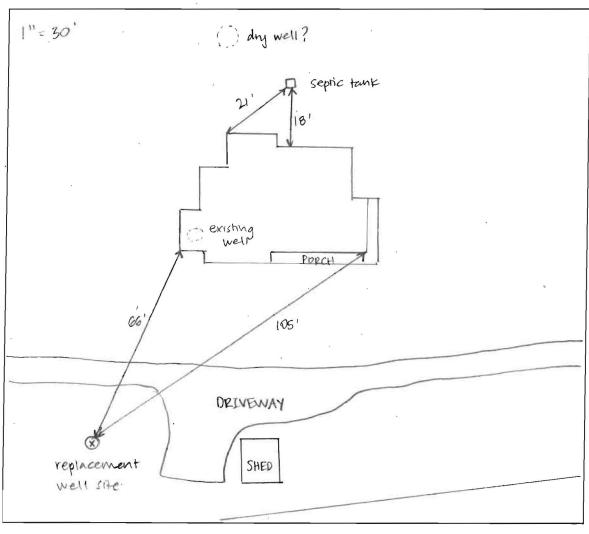

| Existing well must be seale                 |                                                                  |

## SITE INSPECTION SHEET

| OWNER: Beth Nelson    |       | PHONE #:    |  |
|-----------------------|-------|-------------|--|
| ADDRESS: 2740 Sukesvi | he Rd | CONTRACTOR: |  |
|                       |       | WELL TAG #: |  |
| SUBDIVISION:          | LOT:  | COUNTY #:   |  |
| PROPOSAL:             |       |             |  |

## LOCATION DIAGRAM



| COMME  | NTS: Met | Allen and  | Andy fro | m Fogl  | es for  | replace | ment | well | rite |   |
|--------|----------|------------|----------|---------|---------|---------|------|------|------|---|
|        |          | ig well is |          |         |         |         |      |      |      | w |
|        |          | not found  |          | •       |         |         |      |      |      |   |
|        |          |            |          |         |         | i i     | ×.   |      |      | - |
| DATE:\ | 10/16/15 |            | I        | NSPECT( | OR: Sav | ah (ol) | ins  |      |      |   |