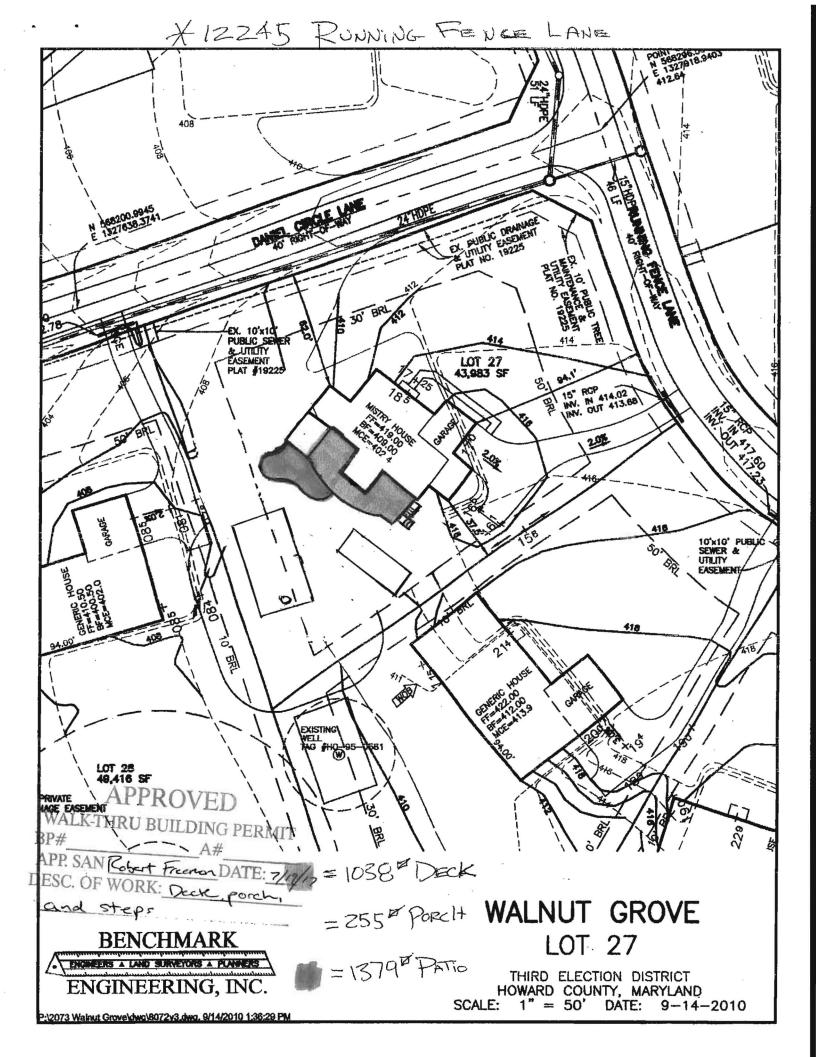

Permit No.: \_\_\_\_\_\_ www.howardcountymd.gov

| 1-21- B                                     |                                                 | ed to a t                                                                                                                                                         | Dr. 1. 1. 1. 1. 1. 1. 1. 1. 1. 1. 1. 1. 1. |  |
|---------------------------------------------|-------------------------------------------------|-------------------------------------------------------------------------------------------------------------------------------------------------------------------|--------------------------------------------|--|
| uilding Address: 12245 RUNNIC FENCE CAME    |                                                 | Property Owner's Name: MR TRY MINISTRY                                                                                                                            |                                            |  |
| ity: Clarks vices State: 10 Zip Code: 21029 |                                                 | City: Classific State: MD Zip Code: 2/029                                                                                                                         |                                            |  |
| Suite/Apt. #SDP/                            |                                                 | Phone:                                                                                                                                                            | Fax:                                       |  |
| Suite/Apt. #5517                            | illadour Grania                                 |                                                                                                                                                                   |                                            |  |
| Census Tract:                               | Subdivision: WALNUT GZEVE                       |                                                                                                                                                                   |                                            |  |
| Section: Area:                              | Lot:                                            | Applicant's Name & Mailing Address, (If                                                                                                                           | other than stated herein)                  |  |
| Tax Map: Parcel:                            |                                                 | Applicant's Name: Torpu G                                                                                                                                         | 72 25                                      |  |
|                                             |                                                 | Address: ZOGR Strangers City: Chac State: L                                                                                                                       | 7in Code: 20.282                           |  |
| Zoning: Map Coordinate                      | es tot size                                     | Phone: 301 444 06 Fax:                                                                                                                                            | 11) 215 2040. 22:23=2                      |  |
| Existing Use: HOTIE                         |                                                 | Email:                                                                                                                                                            |                                            |  |
| •                                           |                                                 | Contractor Company: BEIT PA                                                                                                                                       | 1 1/6                                      |  |
| Proposed Use:                               |                                                 |                                                                                                                                                                   |                                            |  |
| Estimated Construction Cost: \$5            | ر دعی ا                                         | Contact Person: Tommy GR<br>Address: Po Box 188                                                                                                                   |                                            |  |
| Description of Work: BUILD                  | DECK, STEPS                                     | City: Olivery State: 171)                                                                                                                                         | 7in Code: 20 830                           |  |
| AMD DOREH A                                 | WEAS                                            | License No. : 129910                                                                                                                                              | Zip code.                                  |  |
| pyoly perculy                               |                                                 | Phone: Fax:                                                                                                                                                       |                                            |  |
|                                             |                                                 | Email: Best Palm LLE 6                                                                                                                                            | Gratil war                                 |  |
| Occupant/Tenant Name:                       |                                                 | Littan.                                                                                                                                                           |                                            |  |
| Was tenant space previously occupied?       | P □Yes □No                                      | Engineer/Architect Company:                                                                                                                                       |                                            |  |
|                                             |                                                 |                                                                                                                                                                   |                                            |  |
| Contact Name:                               |                                                 | Responsible Design Prof.:                                                                                                                                         |                                            |  |
| Address:                                    |                                                 | Address:                                                                                                                                                          |                                            |  |
| City:                                       | State: Zip Code:                                | City:State:                                                                                                                                                       | Zip Code:                                  |  |
|                                             | Fax:                                            | Phone:Fax                                                                                                                                                         |                                            |  |
|                                             |                                                 |                                                                                                                                                                   |                                            |  |
| Email:                                      |                                                 | Email:                                                                                                                                                            |                                            |  |
| Commercial Building Characteristics         | Residential Building Characteristics            | Utilities                                                                                                                                                         |                                            |  |
| Height:                                     | ☐ SF Dwelling ☐ SF Townhouse                    | Electric:  Yes No                                                                                                                                                 |                                            |  |
| No. of stories:                             | Depth Width                                     | Gas: Yes No                                                                                                                                                       |                                            |  |
| Gross area, sq. ft./floor:                  | 1 <sup>st</sup> floor:                          | Water Supply                                                                                                                                                      | -                                          |  |
|                                             | 2 <sup>nd</sup> floor:                          |                                                                                                                                                                   | · · · · · · · · · · · · · · · · · · ·      |  |
| Area of construction (sq. ft.):             | Basement:                                       | Public                                                                                                                                                            |                                            |  |
| (COUNTY ST. 198)                            | ☐ Finished Basement                             | Private                                                                                                                                                           |                                            |  |
| Use group:                                  | ☐ Unfinished Basement                           | Sewage Disposal                                                                                                                                                   |                                            |  |
|                                             | ☐ Crawl Space                                   | ☐ Public                                                                                                                                                          |                                            |  |
| Construction type:                          | ☐ Slab on Grade                                 | ☐ Private                                                                                                                                                         |                                            |  |
| ☐ Reinforced Concrete ☐ Structural Steel    | No. of Bedrooms:                                | Heating System                                                                                                                                                    |                                            |  |
| Masonry                                     | Multi-family Dwelling  No. of efficiency units: | ☐ Electric ☐ Oil                                                                                                                                                  | -                                          |  |
| ☐ Wood Frame                                | No. of 1 BR units:                              | ☐ Natural Gas ☐ Propane Gas                                                                                                                                       |                                            |  |
| ☐ State Certified Modular                   | No. of 2 BR units:                              | ☐ Other:                                                                                                                                                          |                                            |  |
|                                             | No. of 3 BR units:                              | Sprinkler System:                                                                                                                                                 | -                                          |  |
|                                             | Other Structure:                                | Yes No                                                                                                                                                            |                                            |  |
|                                             | Dimensions:                                     | Tes UNO                                                                                                                                                           |                                            |  |
| Roadside Tree Project Permit                | Footings:                                       |                                                                                                                                                                   | *                                          |  |
| ☐Yes ☐No                                    | Roof:                                           | Grading Permit Number                                                                                                                                             | :                                          |  |
| Roadside Tree Project Permit #              | ☐ State Certified Modular                       |                                                                                                                                                                   |                                            |  |
|                                             | ☐ Manufactured Home                             | Building Shell Permit Numb                                                                                                                                        | er:                                        |  |
|                                             |                                                 |                                                                                                                                                                   | _                                          |  |
| WITH ALL REGULATIONS OF HOWARD COUNTY       | WHICH ARE APPLICABLE THERETO; (4) THAT HE/SH    | TO MAKE THIS APPLICATION; (2) THAT THE INFORMATION E WILL PERFORM NO WORK ON THE ABOVE REFERENCE ROPERTY FOR THE PURPOSE OF INSPECTING THE WORK PIPINT Name  Date | PROPERTY NOT SPECIFICALLY DESCRIBED        |  |
|                                             |                                                 |                                                                                                                                                                   |                                            |  |
| Title/Company                               |                                                 |                                                                                                                                                                   |                                            |  |
|                                             |                                                 | OF FINANCE OF HOWARD COUNTY                                                                                                                                       | <del></del>                                |  |
| ¥ ,                                         | E CHO STATE OF CONTRACT                         | NEATLY & LEGIBLY**<br>ICE USE ONLY-                                                                                                                               | en senge e                                 |  |
|                                             |                                                 | 1 10 2 1                                                                                                                                                          |                                            |  |
| AGENCY DATE                                 | SIGNATURE OF APPROVAL DPZ SETBA                 | ACK INFORMATION Filing                                                                                                                                            | Fee \$                                     |  |