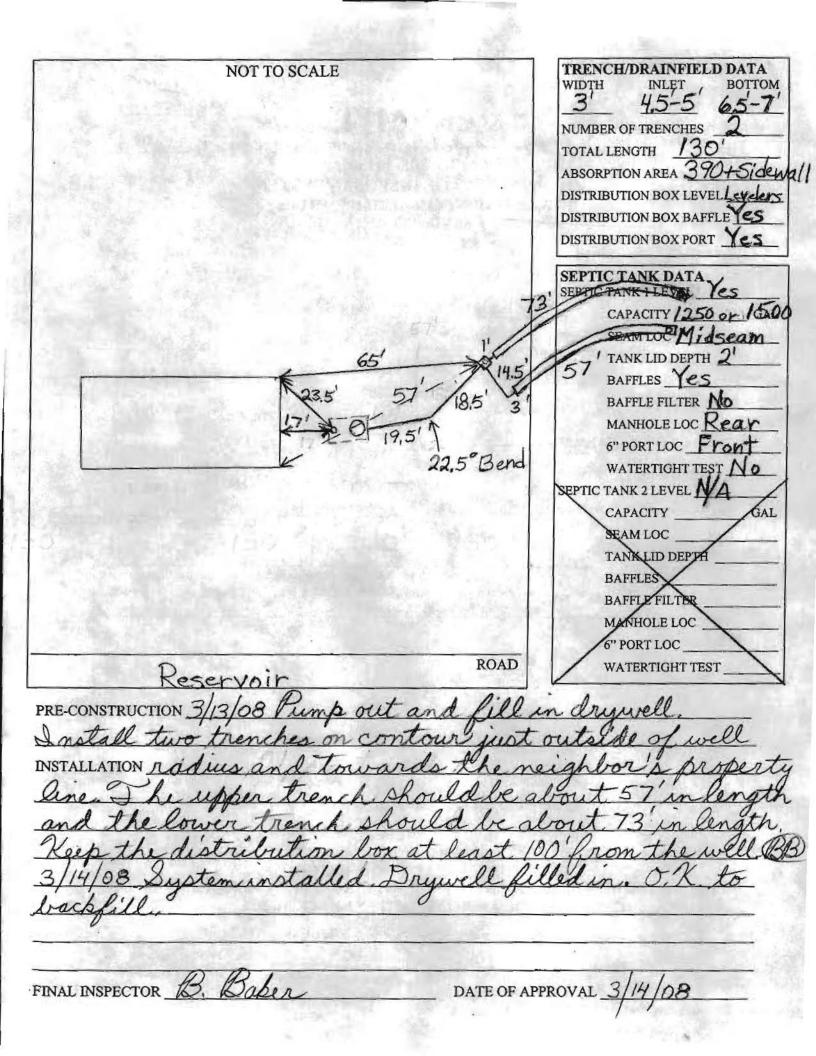

| PUB. SEWER STA                                                    | TUS VERIFIED BY                                                                                                  |                 |                                                                                 |                                                      |
|-------------------------------------------------------------------|------------------------------------------------------------------------------------------------------------------|-----------------|---------------------------------------------------------------------------------|------------------------------------------------------|
| ISSUE DATE:                                                       | ON-SITE<br>HOWARD                                                                                                | SEWAGE D        | MIT,<br>to Permit Mana<br>5-341507<br>ISPOSAL SYSTE<br>ALTH DEPARTMENTAL HEALTI | EM<br>NT                                             |
| David E. Simonton                                                 |                                                                                                                  | i               | S PERMITTED TO                                                                  | INSTALL   ALTER                                      |
| ADDRESS: 821                                                      | 6 Reservoir Road, F                                                                                              | ulton, MD 20759 | PHONE NUMB                                                                      | ER: 301-725-4436                                     |
| SUBDIVISION:                                                      |                                                                                                                  |                 | LOT NUMBER                                                                      |                                                      |
| ADDRESS: 821                                                      | 6 Reservoir Road                                                                                                 |                 | PROPERTY OWNER                                                                  | R: David Simonton                                    |
| SEPTIC TANK CA<br>PUMP CHAMBER<br>NUMBER OF BED<br>SQUARE FEET PE | CAPACITY (GALI                                                                                                   |                 | <u> A</u> In1<br>— Bot                                                          | et 4.5'<br>Hom 6.5'                                  |
| LINEAR FEET OF                                                    |                                                                                                                  | ED: <u>/3</u>   |                                                                                 | 'and 73' Trend                                       |
| TRENCHES:                                                         |                                                                                                                  |                 | tive area begins at                                                             | ade. Bottom maximum depth feet below original grade. |
| LOCATION:                                                         |                                                                                                                  |                 |                                                                                 |                                                      |
| PURPOSE:                                                          | Existing septic system has failed. Call for inspection when ground is opened so sanitarian can recommend repair. |                 |                                                                                 |                                                      |
| PLANS APPROVE                                                     | : B. B                                                                                                           | Baper           |                                                                                 | DATE: 3/13/08                                        |