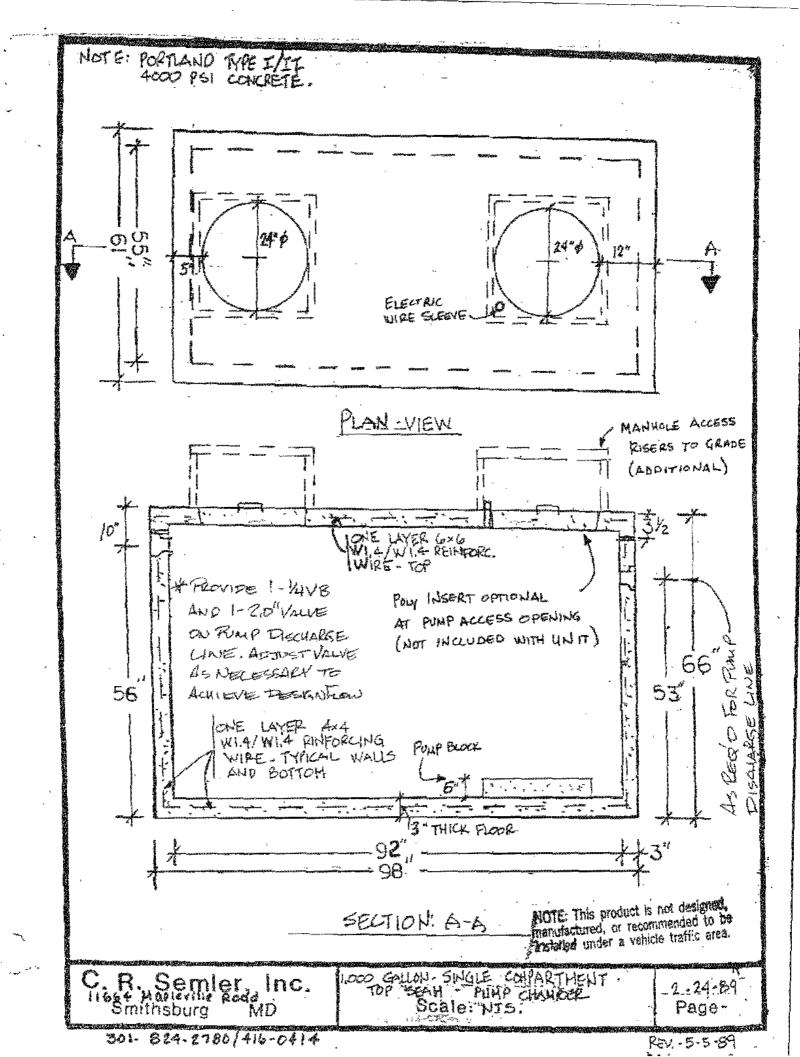

Munro Property Lot 4 8601 Reservoir Road February 02, 2015

- Total Dynamic Head = Static head + Distal Head + Friction head - 6.5' + 2.0' + 4.23' = 12.73' use 13'
- Pump Chamber Design:
  - For pump tank dimensions and detail, see plans.
  - Pump chamber elevations:

Proposed grade at top of tank (at inlet): 380.80 Top of pump tank: 378.95 Pump chamber invert in: 377.95 High Water Alarm: 375.83 Pump On: 375.33 Pump Off: 374.95 Bottom inside slab of tank: 373.45

- Pump Chamber volumes: Invert In to Pump On: 92.04 cf or 689 gallons Pump On to Pump Off: 13.35 cf or 100 gallons
- Design based on:
  - Ecopod-N Series E60-N or equivalent
  - Meyers SRM4 series pump or equivalent