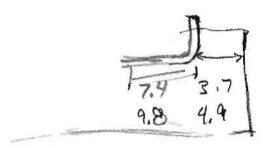

#### PRESSURE DISTRIBUTION

Munro Property, Lot 4 8601 Reservoir Road

| Lateral<br>No. | Ex. Grd<br>Elev. (ft) | Invert<br>Elev. (ft) | Trench Bottom<br>Elev. (ft) | Lateral<br>Length (ft) | Head (ft)  | Orifice<br>Diameter (in) | Orifice Flow<br>Rate (gpm) | Orifice<br>Spacing (ft) | Number of<br>Orifices | Trench Flow<br>Rate (gpm) | Zone            |
|----------------|-----------------------|----------------------|-----------------------------|------------------------|------------|--------------------------|----------------------------|-------------------------|-----------------------|---------------------------|-----------------|
| 1 2            | 381.0<br>379.2        | 379.5<br>377.7       | 378.0<br>376.2              | 59.0<br>59.0           | 2.0<br>3.8 | 5/16<br>5/16             | 1.63<br>2.30 <b>2. 2</b> * | 7.4<br>9.8              | 8                     | 13.04<br>13.80 an_        | 3.44<br>Initial |
|                |                       | -                    |                             |                        |            |                          |                            |                         | 1                     | 26.48-26                  | nnuai           |

TOTALS

118

| Invert depth = | 1.5 |
|----------------|-----|
| Trench depth = | 3   |

26.84 Use 27 gpm

.

.