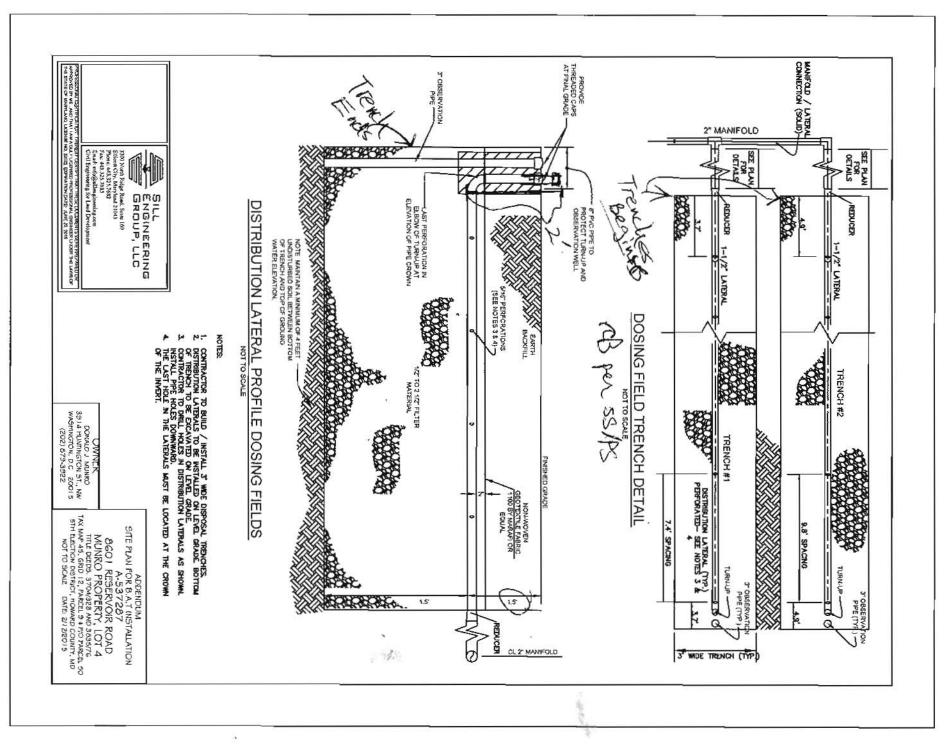

### **Pressure Network Design**

- Design Flow: 600 gpd
- The absorption beds in the Initial System are each 59.0' long and the distribution network is an End Feed Network.
- For Perforation Size, Number, and Spacing see Pressure Distribution table.
- Diameter of lateral = 1.5"
- Spacing between laterals = 13'
- Number of laterals = 2
- Diameter of force main = 2.0"
- Diameter of manifold = 2.0"
- Material: Schedule 40 PVC

## Septic System Trench Design Specifications

- Initial System And Replacements:
  - Application Rate: 1.2
  - Effective Area Beginning Depth: 1.5'
  - Bottom Maximum Depth: 3.0'
- Design Flow:
  - 4 Bedrooms at 150 gpd
    - -4x150 gpd = 600 gpd
- Square Footage of Drain field Required:
  - Design Flow (600 gpd) / Application Rate (1.2) = 500 sf
- Sidewall Reduction Credit:
  - Trench Width  $(W) = 3^{\circ}$
  - Trench Effective Depth (D) = 1.5'
  - $-(W+2)/(W+1+2D) \ge 100 = 71\%$
- Linear Length of Trench Required:
  - Drain field Square Footage (500) x Sidewall Reduction Credit (71%) / Trench Width (3') = 118'
- Linear Length of Trench Provided = 118
  - Two trenches 59.0 lf each

## **Pumping System Design**

- Dose Calculations:
  - Design Flow: 600 gpd
  - Length of force main and manifold
    - 2.0" force main = 111.2'
      - 2.0" manifold = 43.2'
  - Volume of force main:
    - 111.2' x 17.4 gallons per 100' = 19.3 gallons

Munro Property Lot 4 8601 Reservoir Road February 02, 2015

Volume of manifold:

43.2' x 17.4 gallons per 100' = 7.5 gallons

Length of 1.5" laterals: 59.0'x2 = 118.0'
Volume of laterals:

118.0' x 10.6 gallons per 100' = 12.5 gallons

#### PRESSURE DISTRIBUTION

Munro Property, Lot 4 8601 Reservoir Road

| Lateral<br>No. | Ex. Grd<br>Elev. (ft) | Invert<br>Elev. (ft) | Trench Bottom<br>Elev. (ft) | Lateral<br>Length (ft) | Head (ft)  | Orifice<br>Diameter (in) | Orifice Flow<br>Rate (gpm) | Orifice<br>Spacing (ft) | Number of<br>Orifices | Trench Flow<br>Rate (gpm) | Zone            |
|----------------|-----------------------|----------------------|-----------------------------|------------------------|------------|--------------------------|----------------------------|-------------------------|-----------------------|---------------------------|-----------------|
| 1 2            | 381.0<br>379.2        | 379.5<br>377.7       | 378.0<br>376.2              | 59.0<br>59.0           | 2.0<br>3.8 | 5/16<br>5/16             | 1.63<br>2.30 <b>2. 2</b> * | 7.4<br>9.8              | 8                     | 13.04<br>13.80 an_        | 3.44<br>Initial |
|                |                       | -                    |                             |                        |            |                          |                            |                         | 1                     | 26.48-26                  | nnuai           |

TOTALS

118

| Invert depth = | 1.5 |
|----------------|-----|
| Trench depth = | 3   |

26.84 Use 27 gpm

.

.