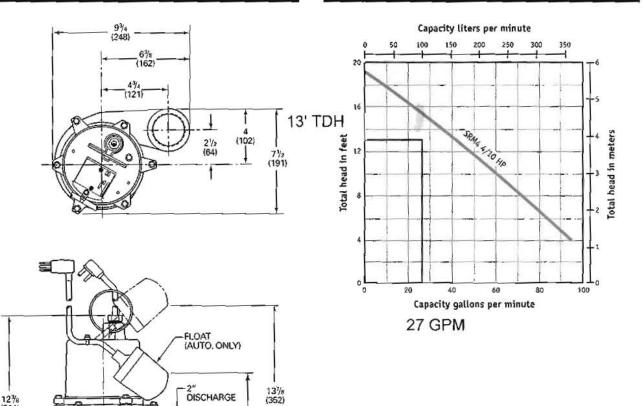

Use 100 gallons for dose

- Pump Design:
  - Pump flow required: 27 gpm (see Pressure Distribution table for initial system)
  - Dose amount: 100 gallons
  - Pump run time: 3.7 minutes
  - Static head (see profile for detail): 6.33' use 6.5'
  - Friction head calculation (Table 4.3):

#### PRESSURE DISTRIBUTION

Munro Property, Lot 4 8601 Reservoir Road

| Lateral<br>No. | Ex. Grd<br>Elev. (ft) | Invert<br>Elev. (ft) | Trench Bottom<br>Elev. (ft) | Lateral<br>Length (ft) | Head (ft)  | Orifice<br>Diameter (in) | Orifice Flow<br>Rate (gpm) | Orifice<br>Spacing (ft) | Number of<br>Orifices | Trench Flow<br>Rate (gpm) | Zone            |
|----------------|-----------------------|----------------------|-----------------------------|------------------------|------------|--------------------------|----------------------------|-------------------------|-----------------------|---------------------------|-----------------|
| 1 2            | 381.0<br>379.2        | 379.5<br>377.7       | 378.0<br>376.2              | 59.0<br>59.0           | 2.0<br>3.8 | 5/16<br>5/16             | 1.63<br>2.30 <b>2. 2</b> * | 7.4<br>9.8              | 8                     | 13.04<br>13.80 an_        | 3.44<br>Initial |
|                |                       | -                    |                             |                        |            |                          |                            |                         | 1                     | 26.48-26                  | nnuai           |

TOTALS

118

| Invert depth = | 1.5 |
|----------------|-----|
| Trench depth = | 3   |

26.84 Use 27 gpm

.

.