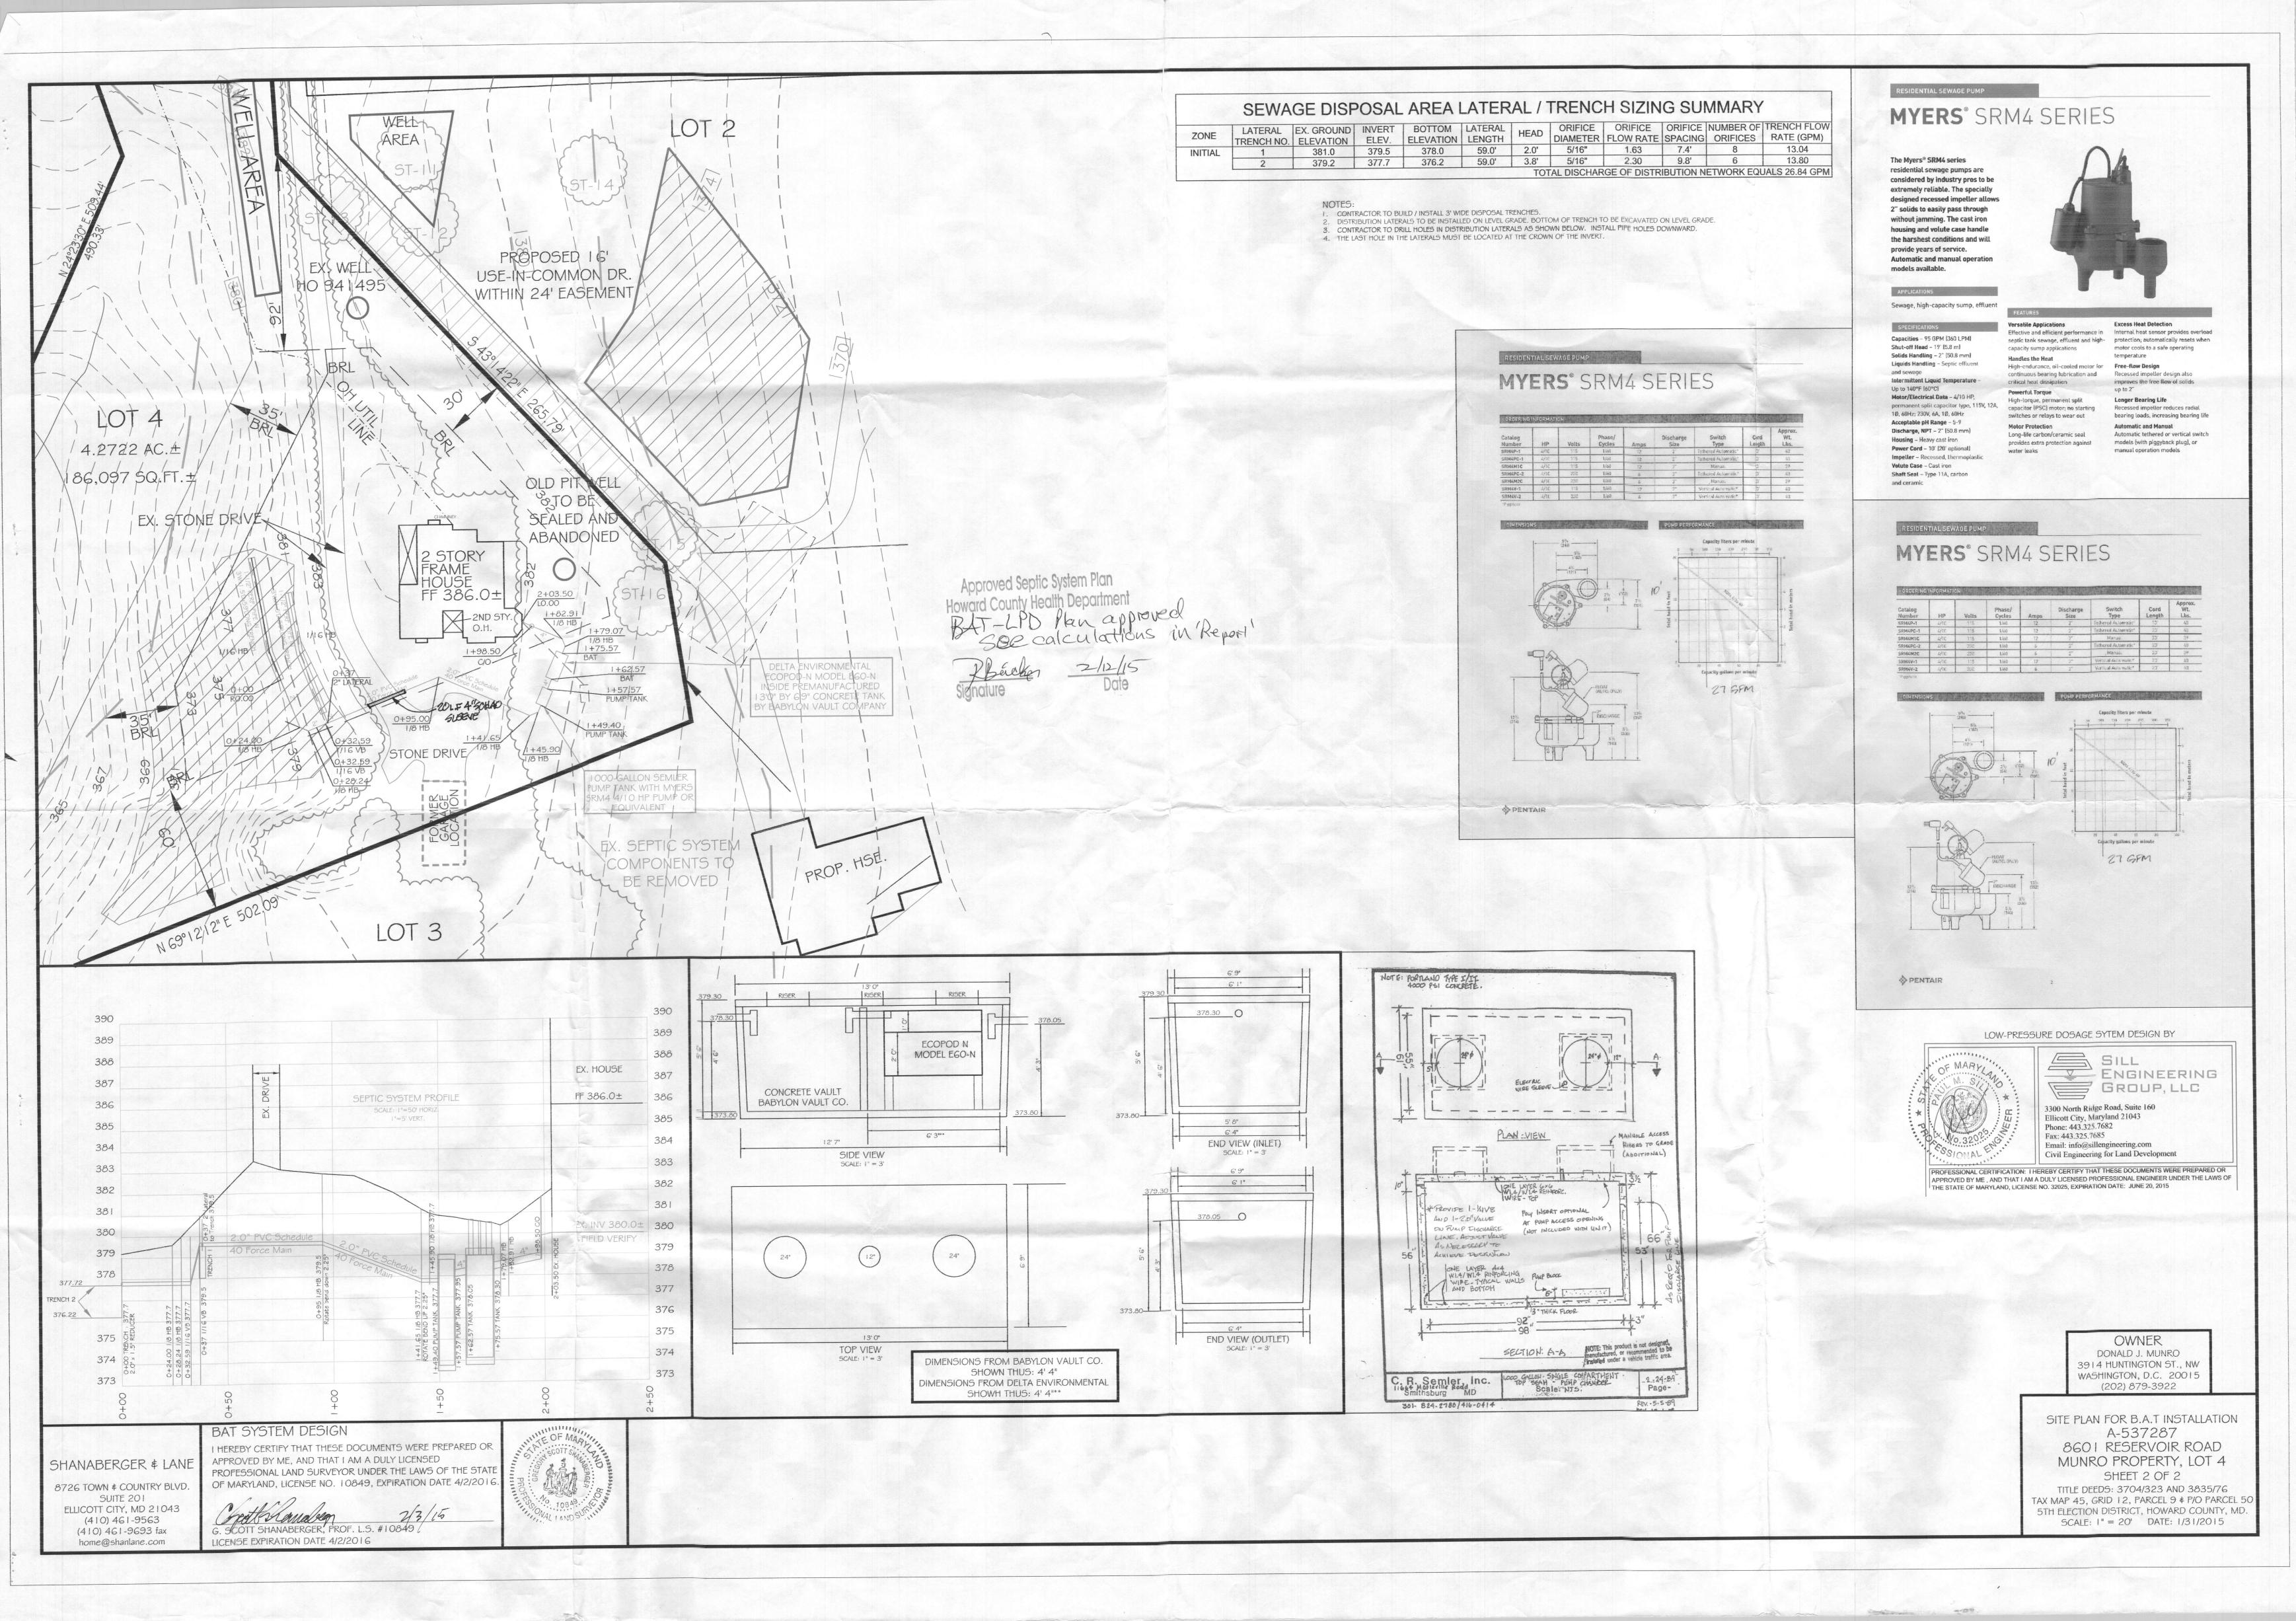

### **Pressure Network Design**

- Design Flow: 600 gpd
- The absorption beds in the Initial System are each 59.0' long and the distribution network is an End Feed Network.
- For Perforation Size, Number, and Spacing see Pressure Distribution table.
- Diameter of lateral = 1.5"
- Spacing between laterals = 13'
- Number of laterals = 2
- Diameter of force main = 2.0"
- Diameter of manifold = 2.0"
- Material: Schedule 40 PVC

## Septic System Trench Design Specifications

- Initial System And Replacements:
  - Application Rate: 1.2
  - Effective Area Beginning Depth: 1.5'
  - Bottom Maximum Depth: 3.0'
- Design Flow:
  - 4 Bedrooms at 150 gpd
    - -4x150 gpd = 600 gpd
- Square Footage of Drain field Required:
  - Design Flow (600 gpd) / Application Rate (1.2) = 500 sf
- Sidewall Reduction Credit:
  - Trench Width  $(W) = 3^{\circ}$
  - Trench Effective Depth (D) = 1.5'
  - $-(W+2)/(W+1+2D) \ge 100 = 71\%$
- Linear Length of Trench Required:
  - Drain field Square Footage (500) x Sidewall Reduction Credit (71%) / Trench Width (3') = 118'
- Linear Length of Trench Provided = 118
  - Two trenches 59.0 lf each

Proposed grade at top of tank (at inlet): 380.80 Top of pump tank: 378.95 Pump chamber invert in: 377.95 High Water Alarm: 375.83 Pump On: 375.33 Pump Off: 374.95 Bottom inside slab of tank: 373.45

- Pump Chamber volumes: Invert In to Pump On: 92.04 cf or 689 gallons Pump On to Pump Off: 13.35 cf or 100 gallons
- Design based on:
  - Ecopod-N Series E60-N or equivalent
  - Meyers SRM4 series pump or equivalent

#### PRESSURE DISTRIBUTION

Munro Property, Lot 4 8601 Reservoir Road

| Lateral<br>No. | Ex. Grd<br>Elev. (ft) | Invert<br>Elev. (ft) | Trench Bottom<br>Elev. (ft) | Lateral<br>Length (ft) | Head (ft)  | Orifice<br>Diameter (in) | Orifice Flow<br>Rate (gpm) | Orifice<br>Spacing (ft) | Number of<br>Orifices | Trench Flow<br>Rate (gpm) | Zone            |
|----------------|-----------------------|----------------------|-----------------------------|------------------------|------------|--------------------------|----------------------------|-------------------------|-----------------------|---------------------------|-----------------|
| 1 2            | 381.0<br>379.2        | 379.5<br>377.7       | 378.0<br>376.2              | 59.0<br>59.0           | 2.0<br>3.8 | 5/16<br>5/16             | 1.63<br>2.30 <b>2. 2</b> * | 7.4<br>9.8              | 8                     | 13.04<br>13.80 an_        | 3.44<br>Initial |
|                |                       | -                    |                             |                        |            |                          |                            |                         | 1                     | 26.48-26                  | nnuai           |

TOTALS

118

| Invert depth = | 1.5 |
|----------------|-----|
| Trench depth = | 3   |

26.84 Use 27 gpm

.

.