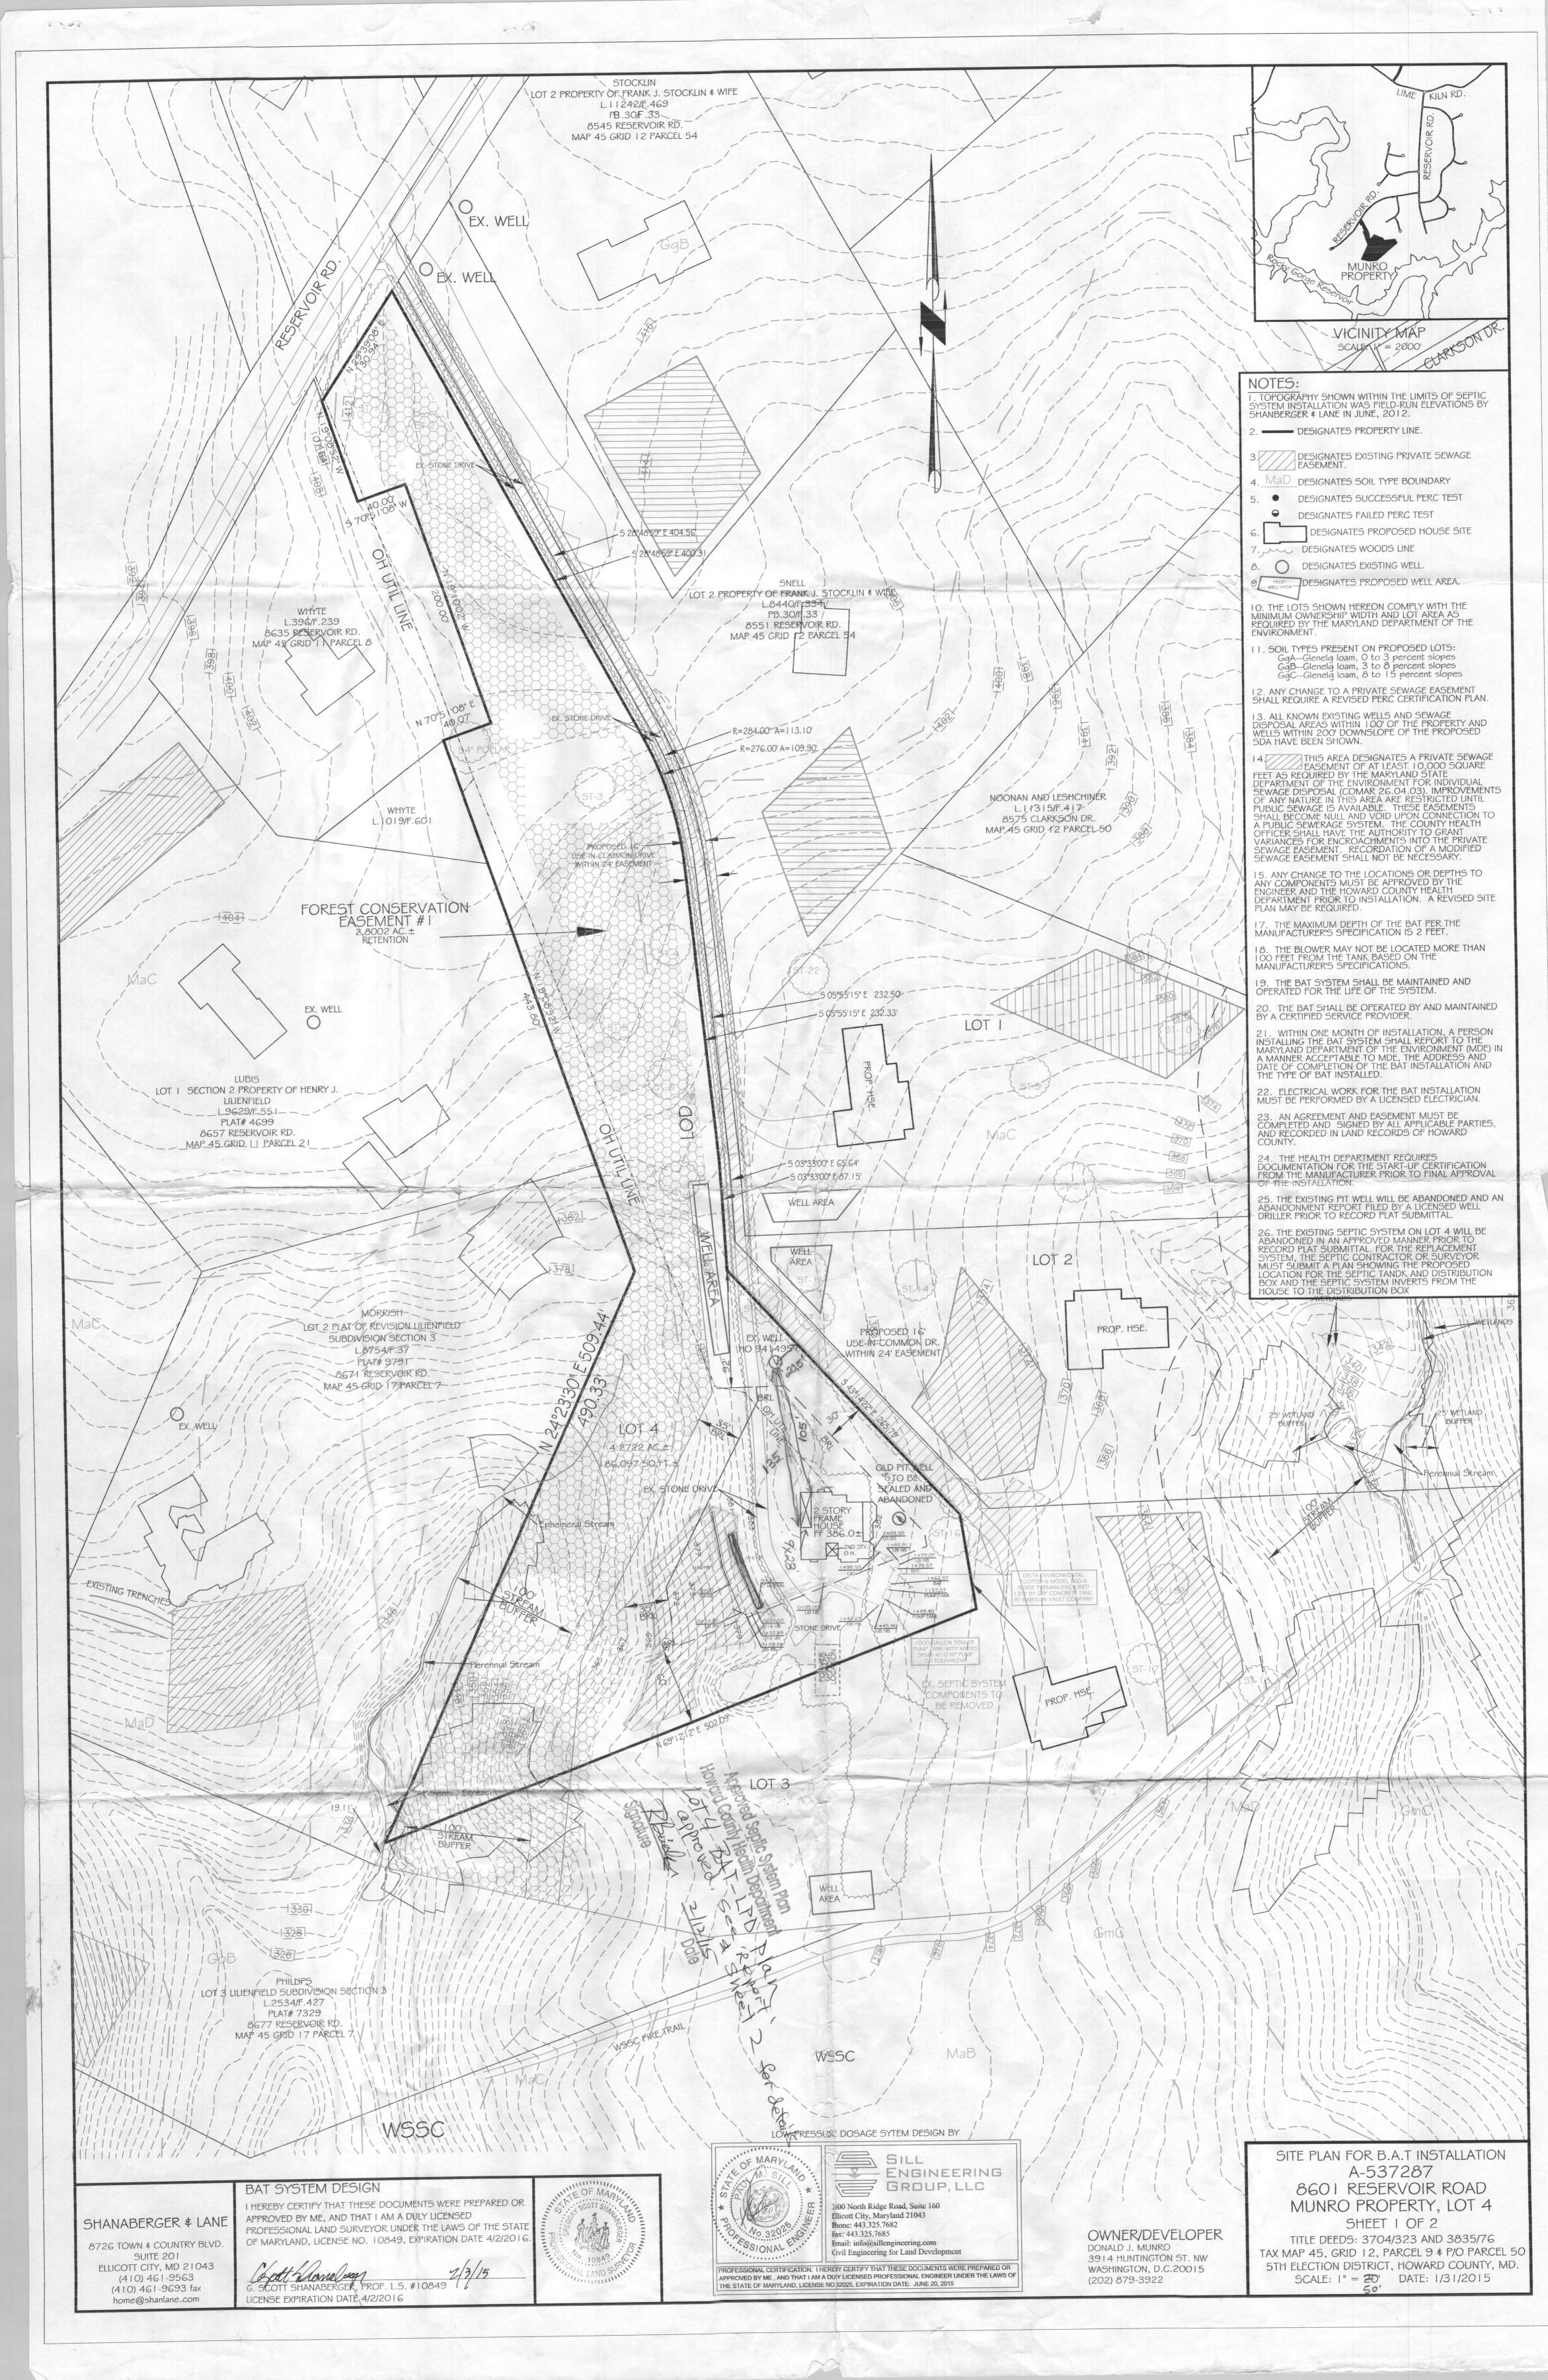

## Munro Property Lot 4 8601 Reservoir Road

## Plot Plan Low Pressure Dosing System Report

OK B 2/12/15

February 02, 2015

Prepared For:

Shanaberger & Lane 8726 Town & Country Boulevard Ellicott City, Maryland 21043

Professional Certification: I hereby certify that these documents were prepared or approved by me, and that I am a duly Licensed Professional Engineer under the laws of the State of Maryland, License No. 32025, Expiration Date: June 20, 2015 Munro Property Lot 4 8601 Reservoir Road February 02, 2015