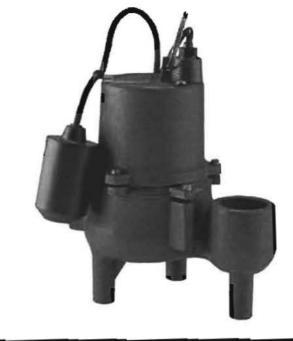

# MYERS® SRM4 SERIES

The Myers SRM4 series residential sewage pumps are considered by industry pros to be extremely reliable. The specially designed recessed impeller allows 2" solids to easily pass through without jamming. The cast iron housing and volute case handle the harshest conditions and will provide years of service. Automatic and manual operation models available.

#### SPECIFICATIONS

Capacities - 95 GPM (360 LPM) Shut-off Head - 19' (5.8 m) Solids Handling - 2" (50.8 mm) Liquids Handling - Septic effluent and sewage Intermittent Liquid Temperature -Up to 140°F (60°C) Motor/Electrical Data - 4/10 HP, permanent split capacitor type, 115V, 12A, 10, 60Hz; 230V, 6A, 10, 60Hz Acceptable pH Range - 5-9 Discharge, NPT - 2" [50.8 mm] Housing - Heavy cast iron Power Cord - 10' [20' optional] Impeller - Recessed, thermoplastic Volute Case - Cast iron Shaft Seal - Type 11A, carbon and ceramic

#### ORDERING INFORMATION

| Catalog<br>Number | НР   | Volts | Phase/<br>Cycles | Amps | Discharge<br>Size | Switch<br>Type      | Cord<br>Length | Approx.<br>Wt.<br>Lbs. |
|-------------------|------|-------|------------------|------|-------------------|---------------------|----------------|------------------------|
| SRM4P-1           | 4/10 | 115   | 1/60             | 12   | 2"                | Tethered Automatic* | 10'            | 40                     |
| SRM4PC-1          | 4/10 | 115   | 1/60             | 12   | 2"                | Tethered Automatic* | 20'            | 40                     |
| SRM4M1C           | 4/10 | 115   | 1/60             | 12   | 2"                | Manual              | 20'            | 39                     |
| SRM4PC-2          | 4/10 | 230   | 1/60             | 6    | 2"                | Tethered Automatic* | 20'            | 40                     |
| SRM4M2C           | 4/10 | 230   | 1/60             | 6    | 2"                | Manual              | 20'            | 39                     |
| SRM4V-1           | 4/10 | 115   | 1/60             | 12   | 2"                | Vertical Automatic* | 20'            | 40                     |
| SRM4V-2           | 4/10 | 230   | 1/60             | 6    | 2"                | Vertical Automatic* | 20'            | 40                     |