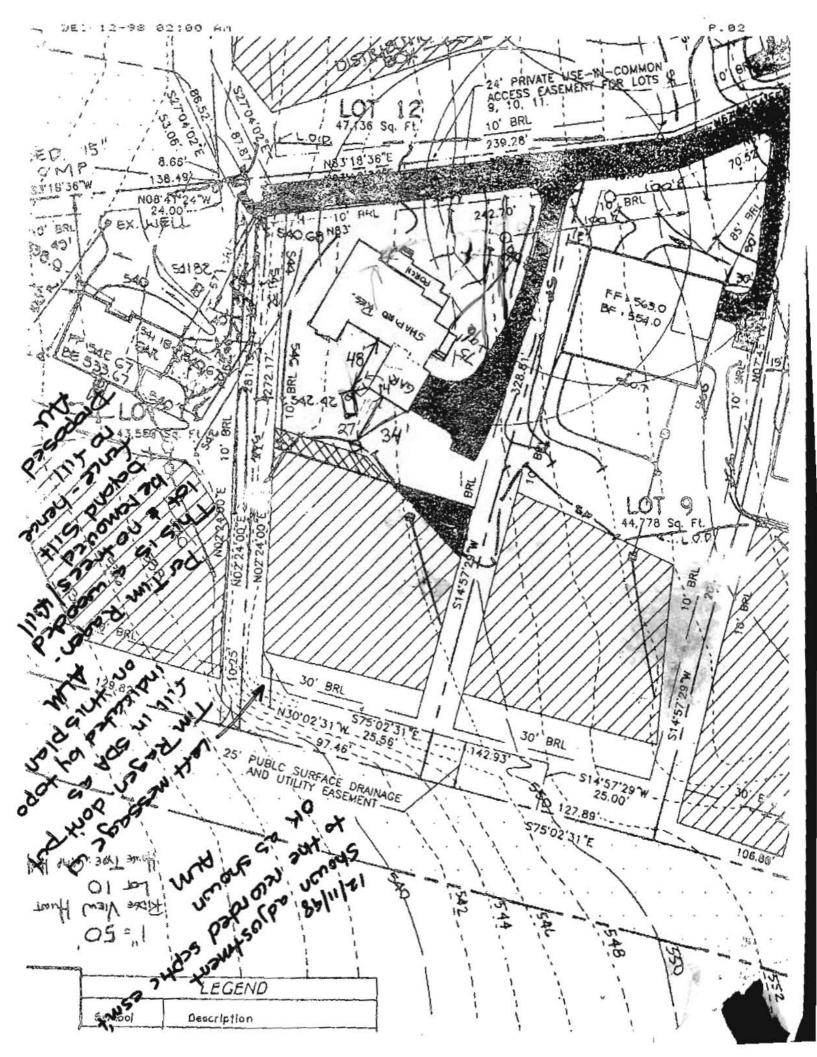

## Minor Septic Repair ON-SITE SEWAGE DISPOSAL SYSTEM HOWARD COUNTY HEALTH DEPARTMENT BUREAU OF ENVIRONMENTAL HEALTH

| Fogles Septic Clean Inc.                   | _ IS PERMITTED TO INST | FALL 🗌 ALTER 🛛 |
|--------------------------------------------|------------------------|----------------|
| ADDRESS:580 Obrecht_Road Sykesville, MD 21 | 784 PHONE NUMBER:      | 410-795-5670   |
| SUBDIVISION: Ridge View Hunt               | LOT NUMBER:            | 10             |
| ADDRESS: 15278 Ridge Hunt Drive            | PROPERTY OWNER:        | NVR Inc.       |
| SEPTIC TANK CAPACITY (GALLONS):            | N/A                    |                |
| PUMP CHAMBER CAPACITY (GALLONS):           |                        |                |
| NUMBER OF BEDROOMS:                        |                        |                |
| SQUARE FEET OF HOUSE:                      |                        |                |
| LINEAR FEET OF TRENCH REQUIRED:            |                        |                |

| TRENCHES: |                                                                                                                                  |
|-----------|----------------------------------------------------------------------------------------------------------------------------------|
| LOCATION: |                                                                                                                                  |
| PURPOSE:  | Replace pump in pump chamber and add an alarm to the system. Line between the septic tank and pump chamber needs to be repaired. |