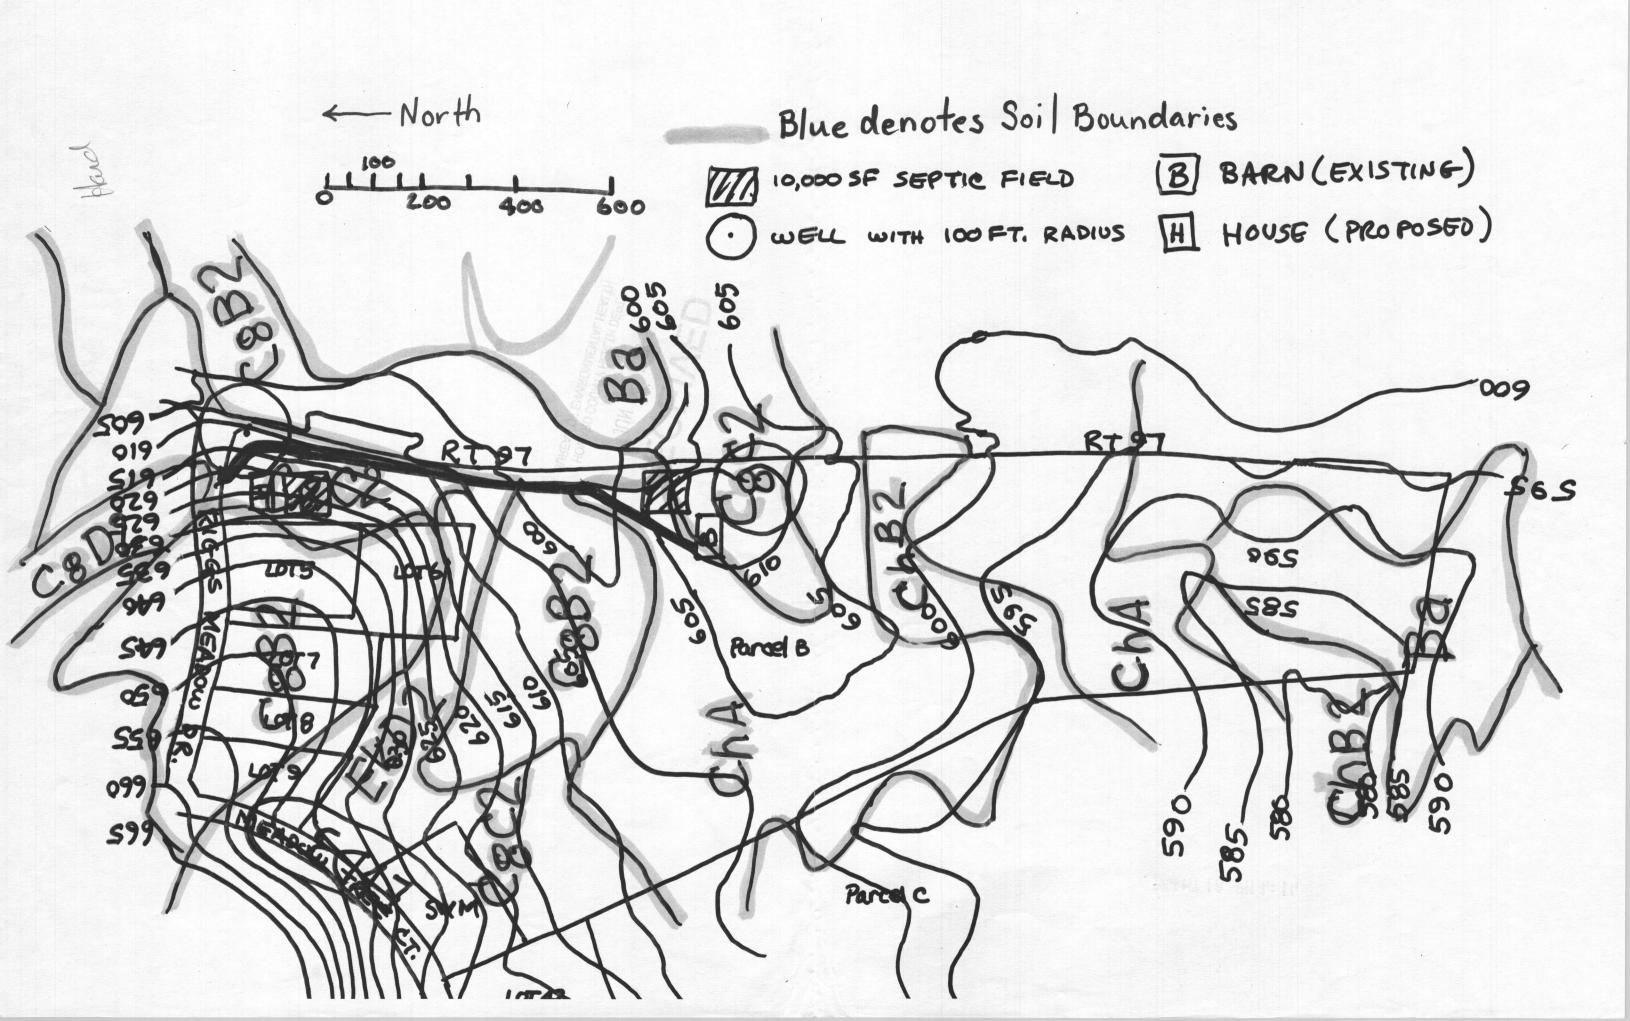

Dear Ms. Noonan:

The information enclosed is for my application for a percolation test for Parcel B at Route 97 and Riggs Meadow Dr. in Cooksville, Maryland, Tax Map page 8 and 14, Block 22 and 4, Parcel No. 95. I was informed via a phone message that the percolation site needed to be numbered and that the surrounding properties well and septic fields need to be noted. This is the information being sent currently.

I had already submitted the site with the topography and soil types noted with the area to be tested.

Please let me know if there are any other questions or information that is needed to schedule the percolation test.