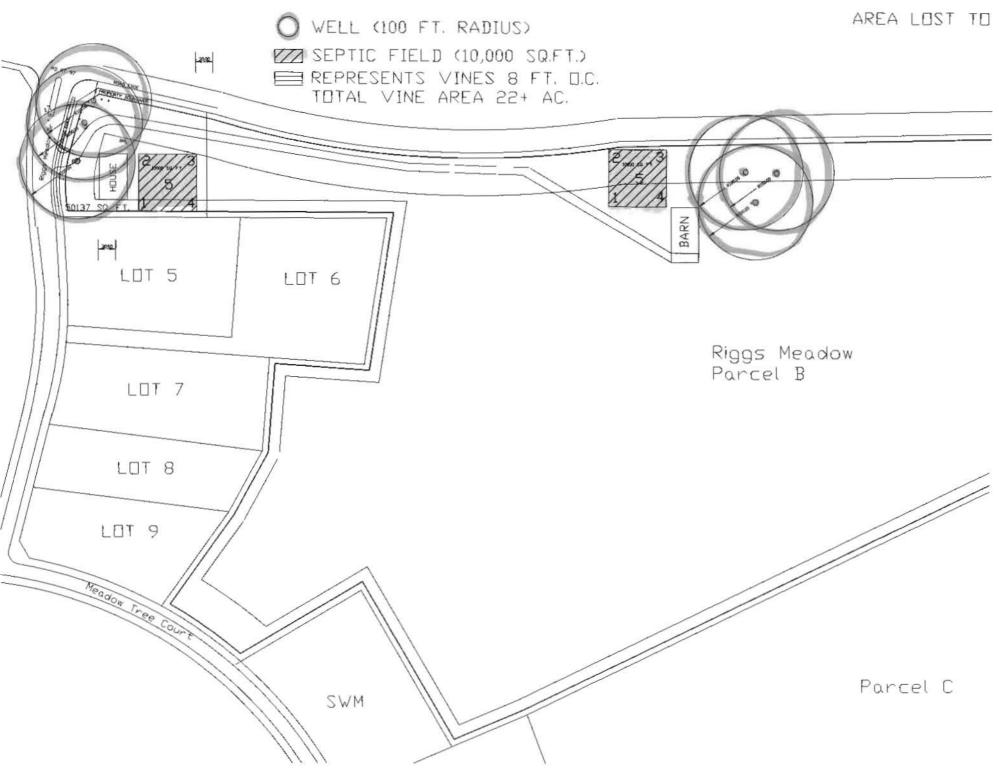

Dear Ms. Noonan:

The information enclosed is for my application for a percolation test for Parcel B at Route 97 and Riggs Meadow Dr. in Cooksville, Maryland, Tax Map page 8 and 14, Block 22 and 4, Parcel No. 95. I was informed via a phone message that the percolation site needed to be numbered and that the surrounding properties well and septic fields need to be noted. This is the information being sent currently.

I had already submitted the site with the topography and soil types noted with the area to be tested.

Please let me know if there are any other questions or information that is needed to schedule the percolation test.