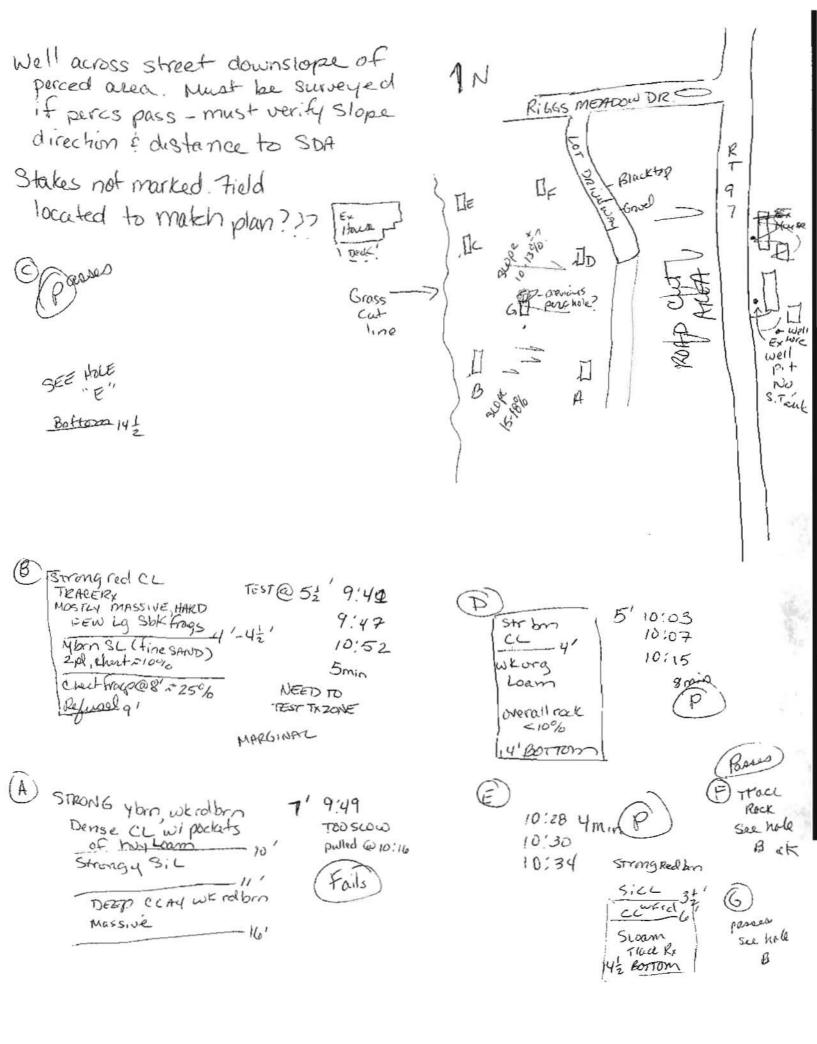

csw 3135 - 973-7 F-97-41

SYCAMORE

067,100 ×

PLAT-W.D.R. NO. 12963

Riggs Meadow Parcel B Ostate O armara. BARN 8 50 K Strongbon 42, 12:23 LSAND 12:23 12:25 + 12:29 7 3. % 0/2 70) B SAME AS 3 by J. W. by J. W. 10/ Para | Gron 2 (m) 4' 12:16 12:00 4 brn CL 12:10

WKrd huylesig 12:19

WK red found 12:14

V. f SL Michael 15%

V. f SL Michael 15% 8/24/05 Auc Lybra C. Weak.
Lyand (finggoined)
Betton 10' weakly consoled Cakill Cooksville,MD Bettern 13 orgbro, LSAND Herry Syc.

Riggs Meadow Parcel B O Book Omalia BARN 8 KES 100 mm Strongler 42, 12:23 LSAND 12:23 12:25 12:29 (6ct ≈10% 10' BOA BOTTON (5) SAME AS 3 Suptre (m 4 brn CL 1/2:108

WK cd huy L-sic, 12:14

WK red i pink 1 12:10

V f SL Wick 2:15%

Wt SL Wick 2:15%

Litter C. Weak

Litter C 4, 12:16 8/24/05 Perc weakly cenerated Cahill Cooksville,MD 13 Latton hydr-sil Herry Strong 0

August 3, 2005 11 Midhurst Rd. Silver Spring, Md 20910