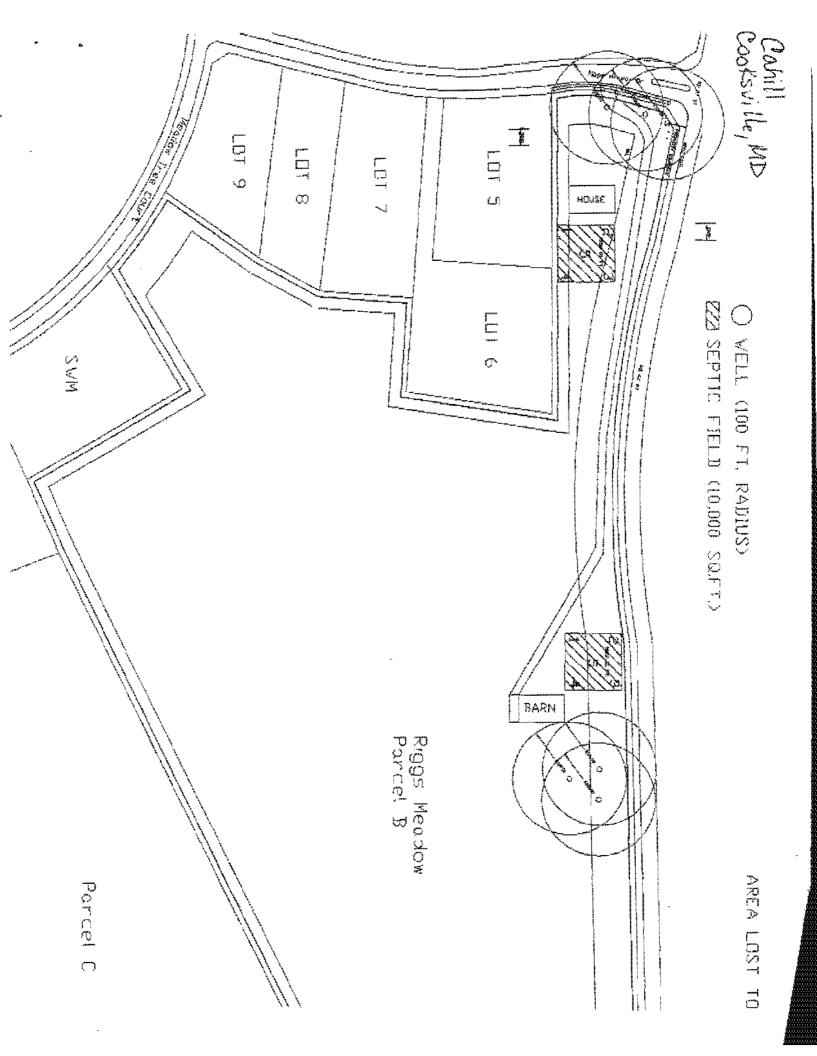

Dear Ms. Noonan:

The information enclosed is for my application for a percolation test for Parcel B at Route 97 and Riggs Meadow Dr. in Cooksville, Maryland, Tax Map page 8 and 14, Block 22 and 4, Parcel No. 95. I was informed via a phone message that the percolation site needed to be numbered and that the surrounding properties well and septic fields need to be noted. This is the information being sent currently.

I had already submitted the site with the topography and soil types noted with the area to be tested.

Please let me know if there are any other questions or information that is needed to schedule the percolation test.

Robert Fyock Jack Fyock Septic Service P.O. Box 89 Glenelg, MD 21737

re: PERC test at Rt. 97 and Riggs Meadow Dr., Cooksville, MD

Dear Mr. Fyock,

As per our phone conversation on August 2, 2005, I am faxing a drawing of the two PERC test sites on our property. One site is for a proposed house. The other site is for our barn. Both sites are staked with green metal stakes that have white spray painted tops. Our PERC application has been approved by Howard County Bureau of Environmental Health.