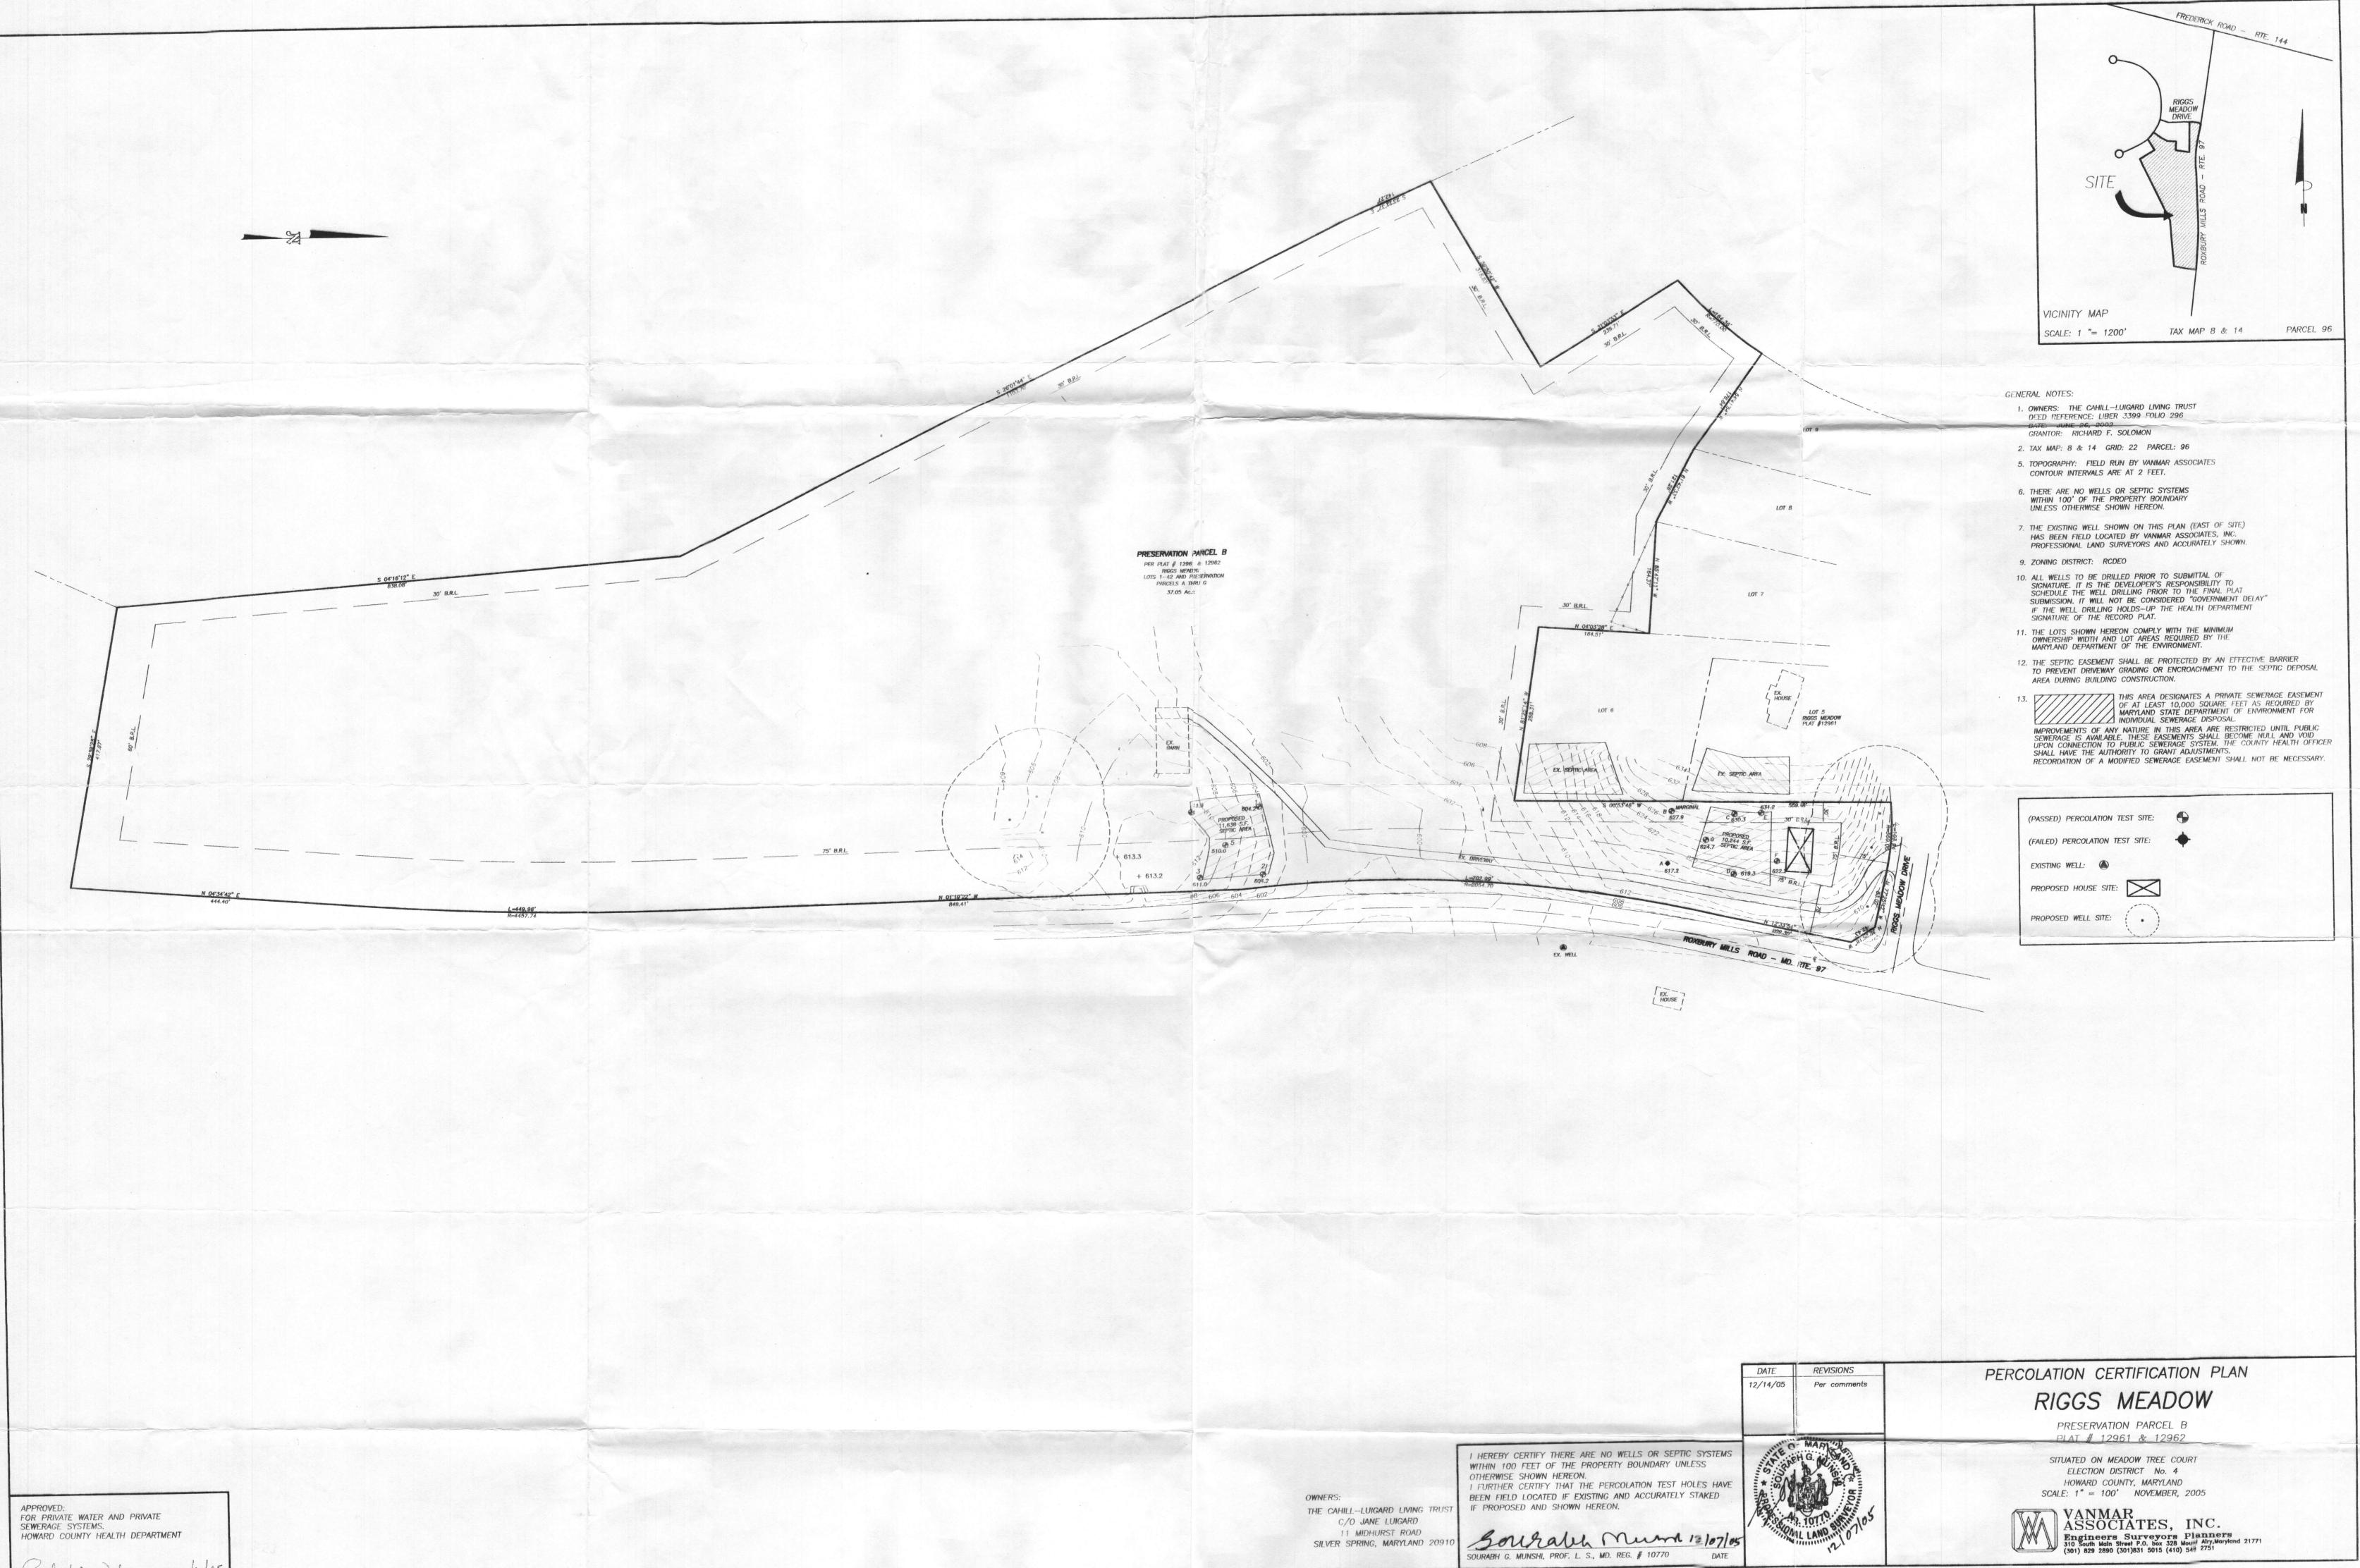

Dear Ms. Noonan:

The information enclosed is for my application for a percolation test for Parcel B at Route 97 and Riggs Meadow Dr. in Cooksville, Maryland, Tax Map page 8 and 14, Block 22 and 4, Parcel No. 95. I was informed via a phone message that the percolation site needed to be numbered and that the surrounding properties well and septic fields need to be noted. This is the information being sent currently.

I had already submitted the site with the topography and soil types noted with the area to be tested.

Please let me know if there are any other questions or information that is needed to schedule the percolation test.