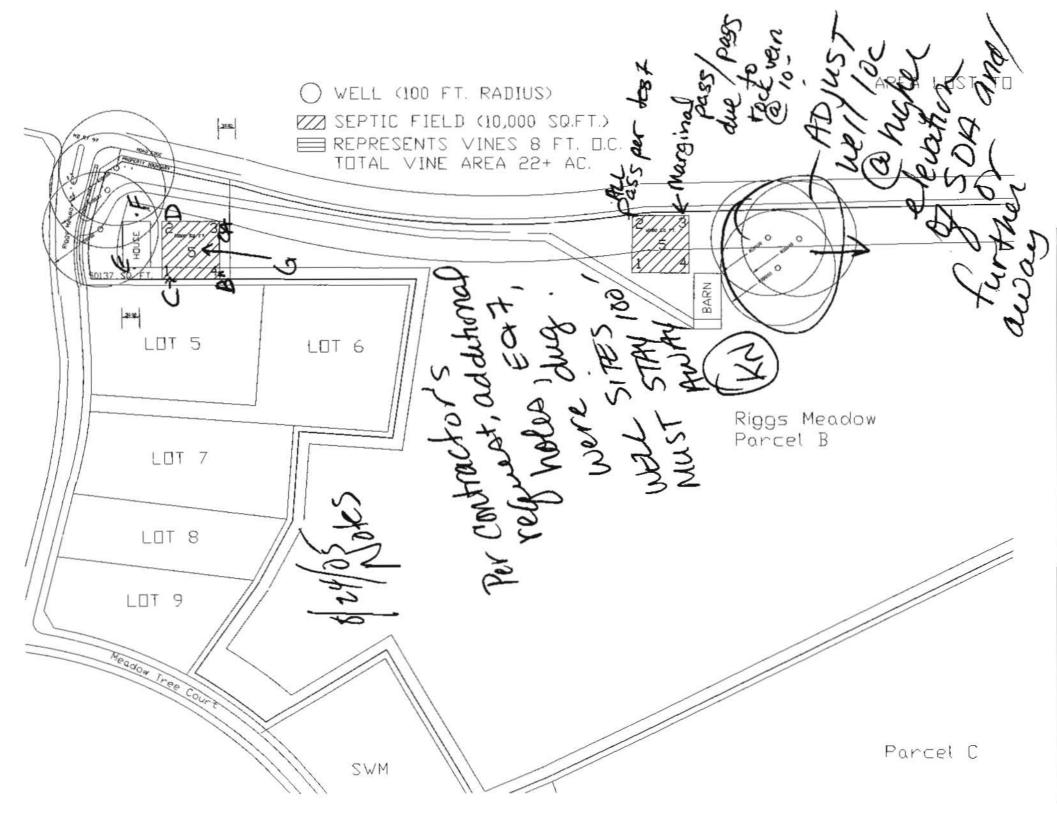

Sincerely,

Maura Cahill

301-335-3694 cell

Kocie ok'd digging holes since boundary
Kocie ok'd digging holes since boundary
Surveyed, However rued to check a well
loc. in relation to swale.

Burgess
Property
(515 MAY help)