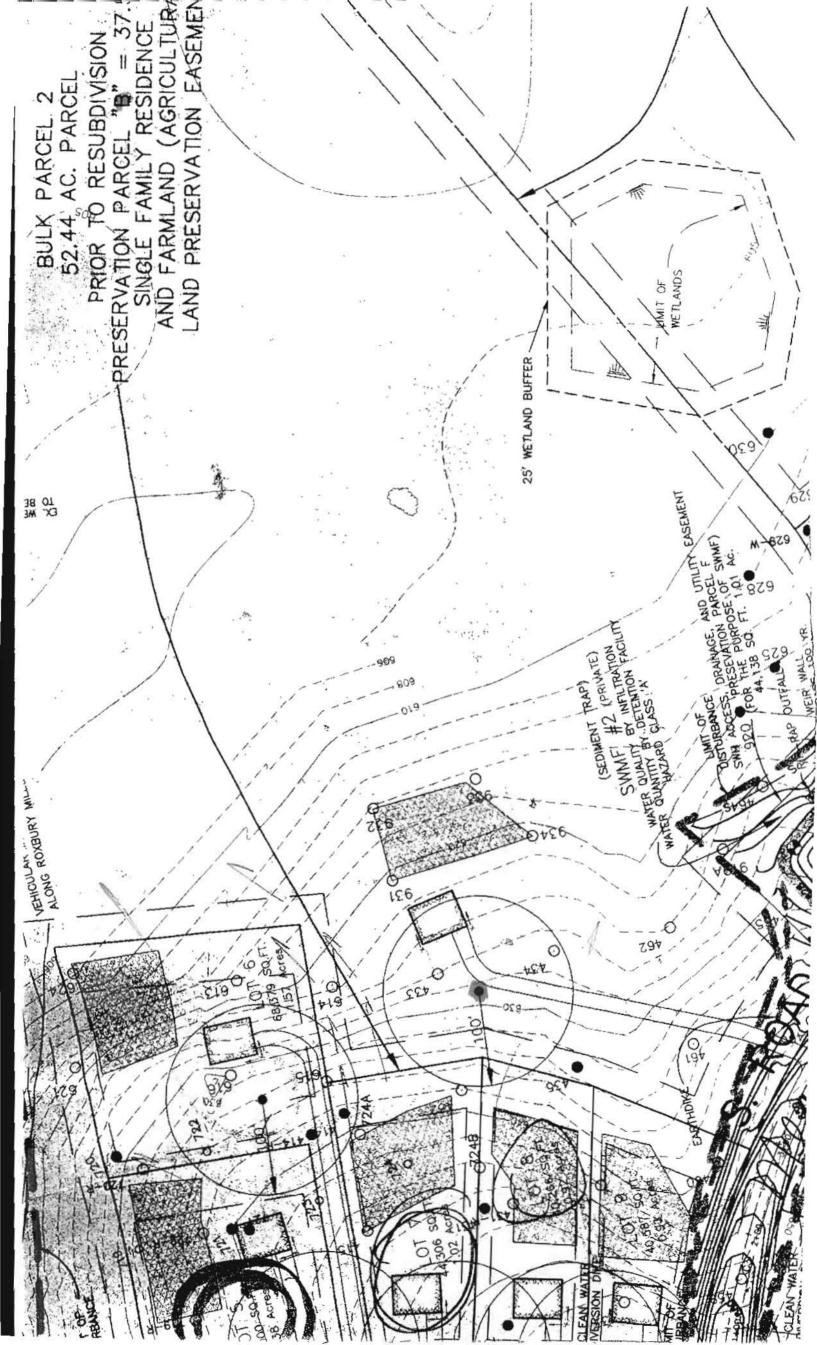

|
| SUBDIVISI | ON:       | LOT:                  | COUNTY#:                                                                      |
| PROPOSAI  | : Wan     | + to Drill Well for = | Irrigation and for Bathroom                                                   |
| in Bar    |           |                       |                                                                               |
| 9         |           | LOCATION D            | IAGRAM                                                                        |
| COMMENTS  |           | Riggs Meade           | Proposed Irrigation Well Sites O.K.  2 144  by Drive  ed by 2 green and White |
| DATE: 1/6 | 5/06 + 7/ | 26/06 INSPECT         | OR: B. Baker                                                                  |



(2)