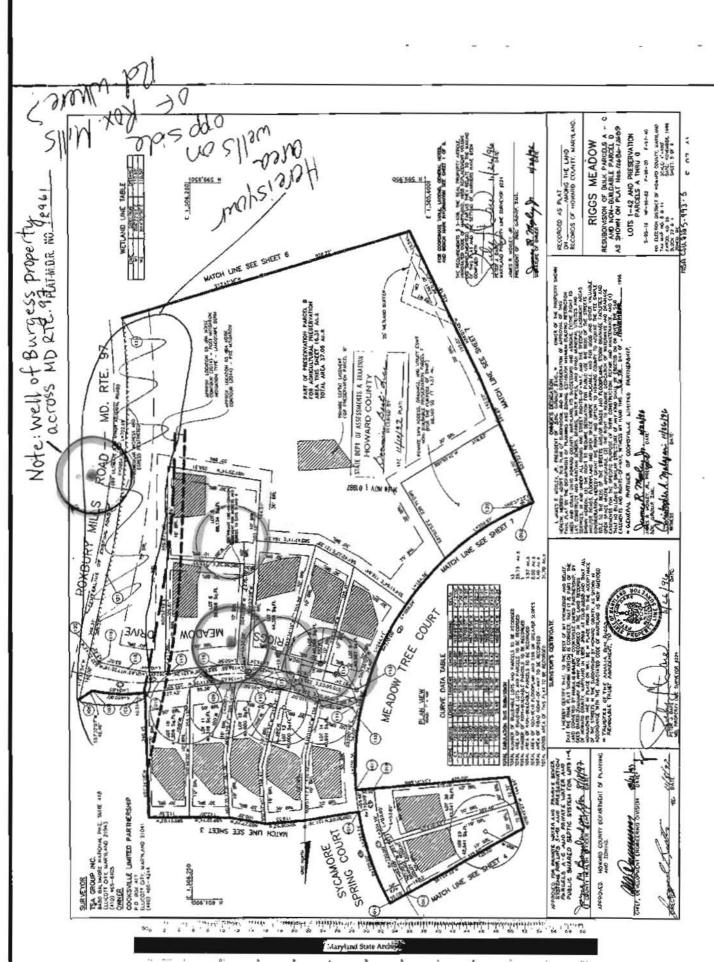

|
| SUBDIVISI | ON:       | LOT:                  | COUNTY#:                                                                      |
| PROPOSAI  | : Wan     | + to Drill Well for = | Irrigation and for Bathroom                                                   |
| in Bar    |           |                       |                                                                               |
| 9         |           | LOCATION D            | IAGRAM                                                                        |
| COMMENTS  |           | Riggs Meade           | Proposed Irrigation Well Sites O.K.  2 144  by Drive  ed by 2 green and White |
| DATE: 1/6 | 5/06 + 7/ | 26/06 INSPECT         | OR: B. Baker                                                                  |



(2)