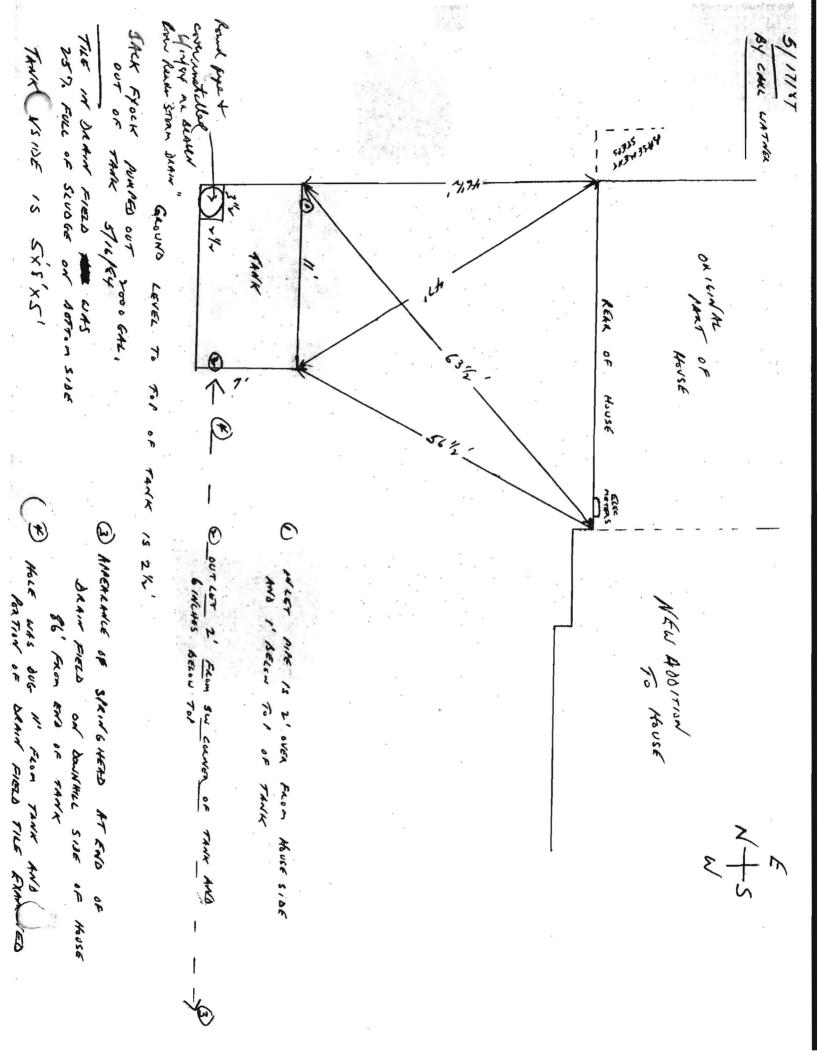

The property was connected to public water. The account has been closed and the connection will be capped off during demolition. No wells were found on the property.

The property had an old septic system. The septic tank was located and excavated by Fyock Septic on 6/9/17. The tank was empty and did not require pumping. Documentation was submitted to the Health Department showing the septic tank abandonment.

Meadowridge Memorial Park

7250 Washington Blvd.

Elkridge MD 21075

Septic located by Fyock Septic, 13665 Triadelphia Rd. Glenelg, MD 21737.

Building has not been occupied for more than 14 years. Tank is empty.

Tank is comprised of reinforced poured in place concrete with brick sides.

June 9<sup>th</sup>, 2017 excavation of tank begins by both hand shoveling and use of backhoe.

Tank construction materials are removed from ground for discard.