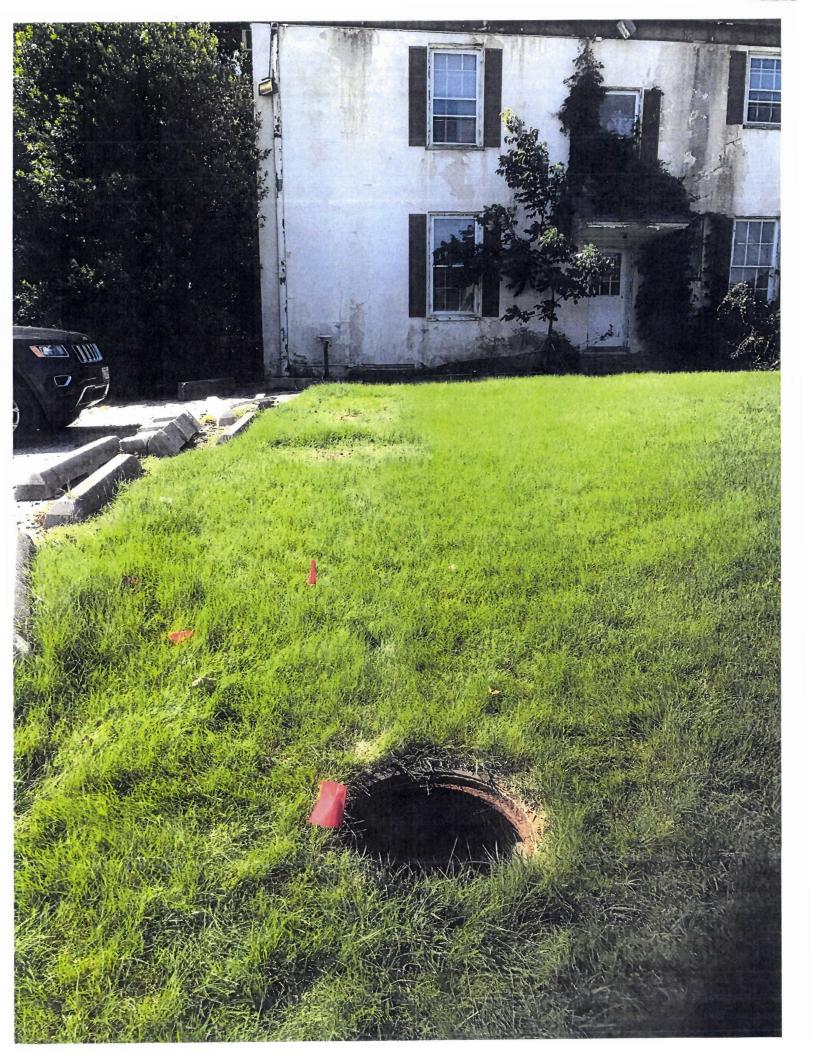

The property was connected to public water. The account has been closed and the connection will be capped off during demolition. No wells were found on the property.

The property had an old septic system. The septic tank was located and excavated by Fyock Septic on 6/9/17. The tank was empty and did not require pumping. Documentation was submitted to the Health Department showing the septic tank abandonment.

Meadowridge Memorial Park

7250 Washington Blvd.

Elkridge MD 21075

Septic located by Fyock Septic, 13665 Triadelphia Rd. Glenelg, MD 21737.

Building has not been occupied for more than 14 years. Tank is empty.