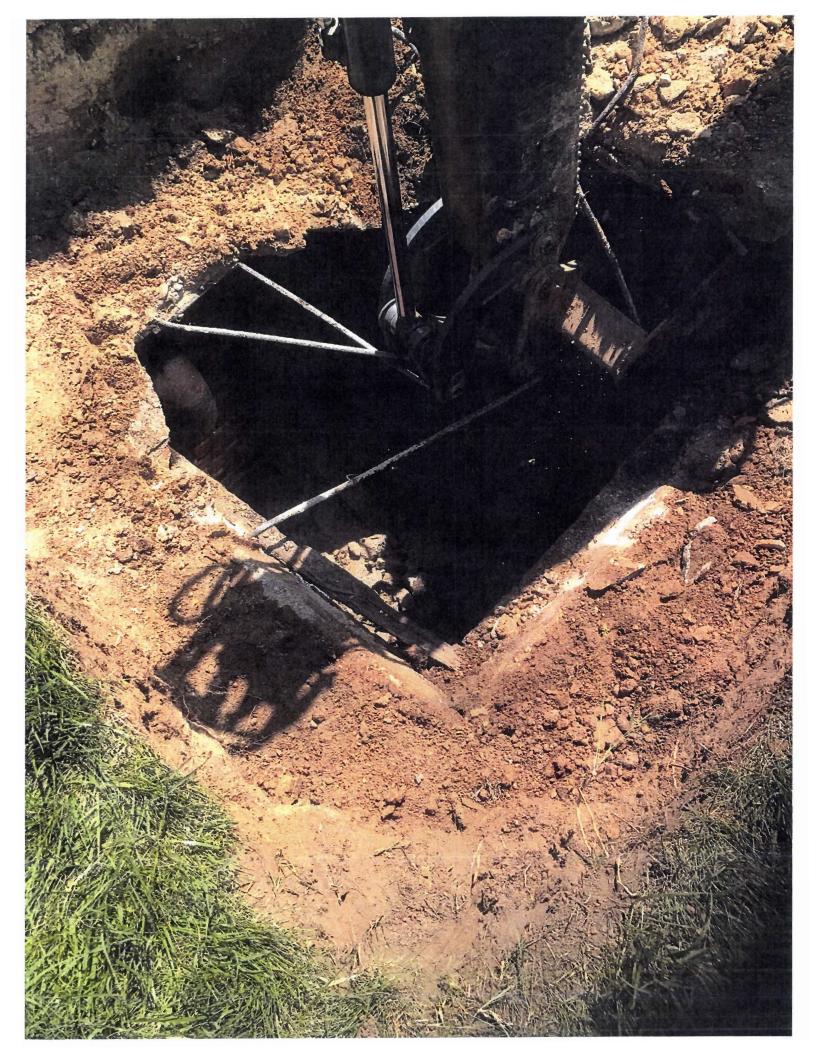

Tank is comprised of reinforced poured in place concrete with brick sides.

June 9<sup>th</sup>, 2017 excavation of tank begins by both hand shoveling and use of backhoe.

Tank construction materials are removed from ground for discard.