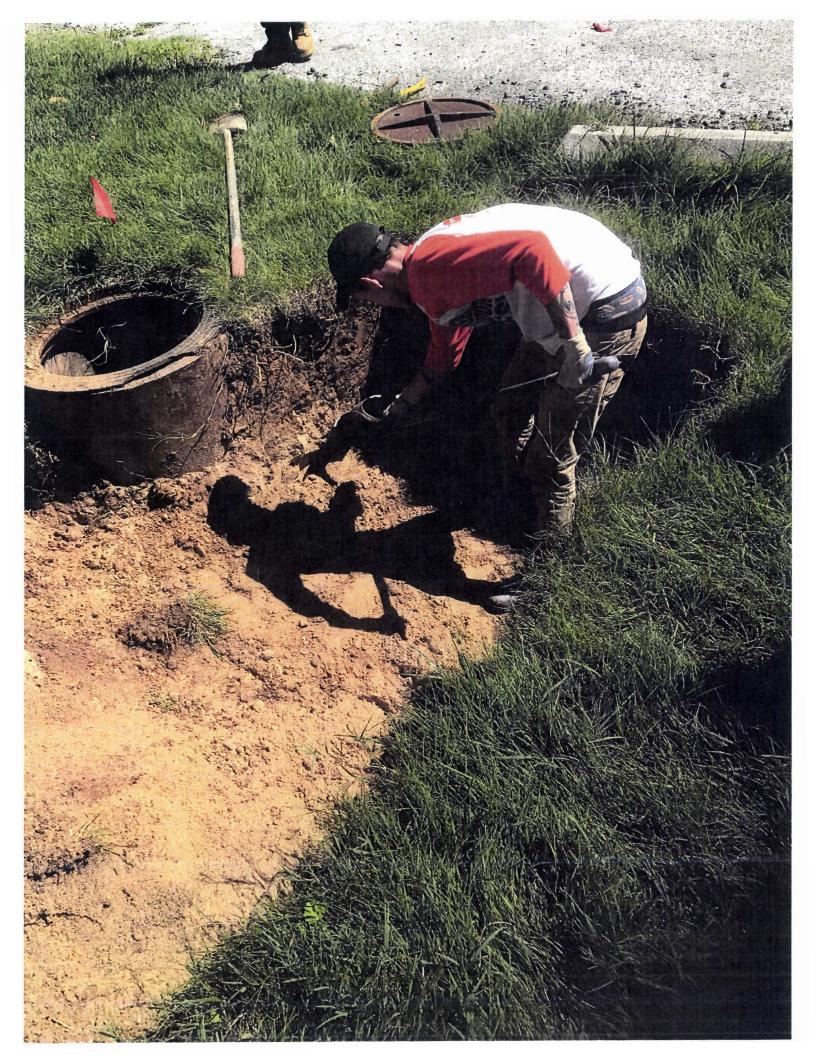

Tank is comprised of reinforced poured in place concrete with brick sides.

June 9<sup>th</sup>, 2017 excavation of tank begins by both hand shoveling and use of backhoe.

Tank construction materials are removed from ground for discard.