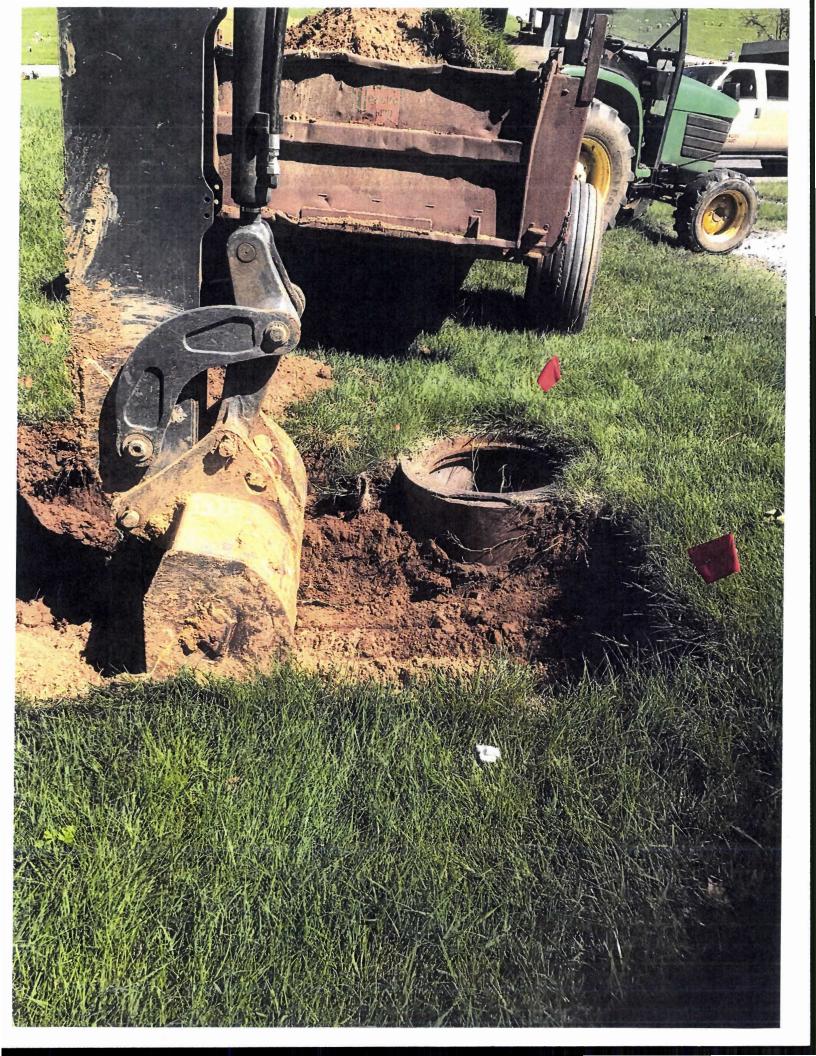

Tank is comprised of reinforced poured in place concrete with brick sides.

June 9<sup>th</sup>, 2017 excavation of tank begins by both hand shoveling and use of backhoe.

Tank construction materials are removed from ground for discard.