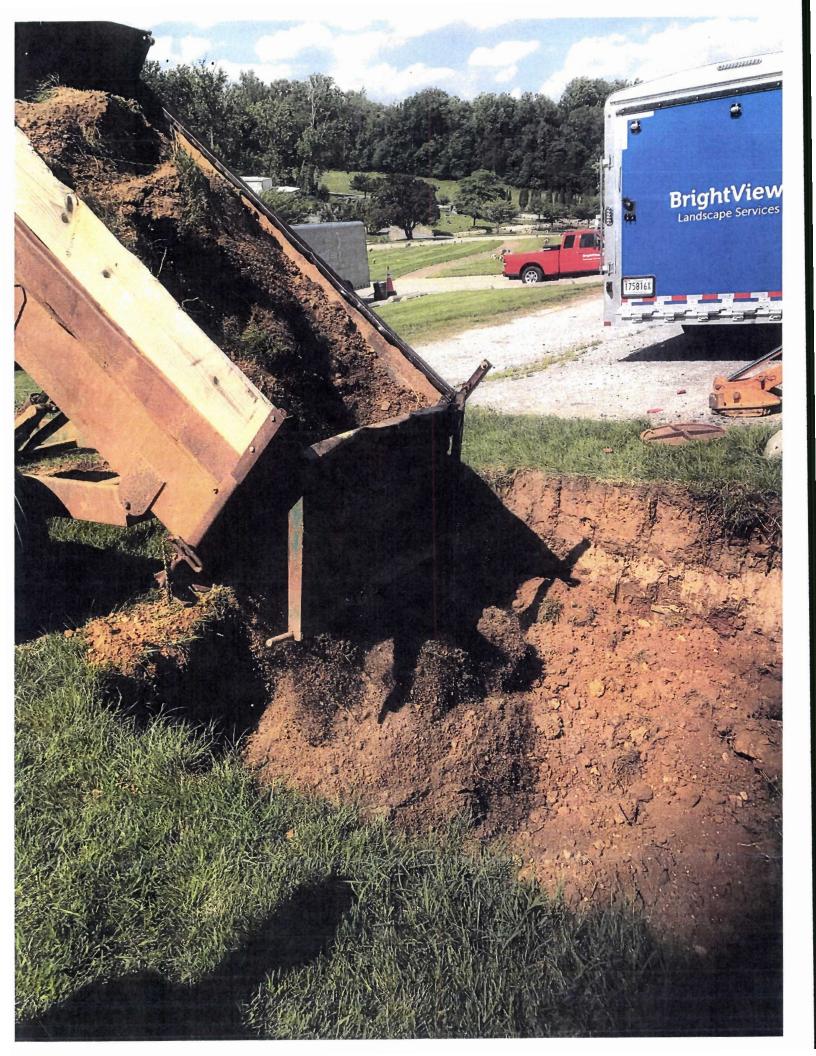

Meadowridge Memorial Park

7250 Washington Blvd.

Elkridge MD 21075

Septic located by Fyock Septic, 13665 Triadelphia Rd. Glenelg, MD 21737.

Building has not been occupied for more than 14 years. Tank is empty.

Tank is comprised of reinforced poured in place concrete with brick sides.

June 9<sup>th</sup>, 2017 excavation of tank begins by both hand shoveling and use of backhoe.

Tank construction materials are removed from ground for discard.