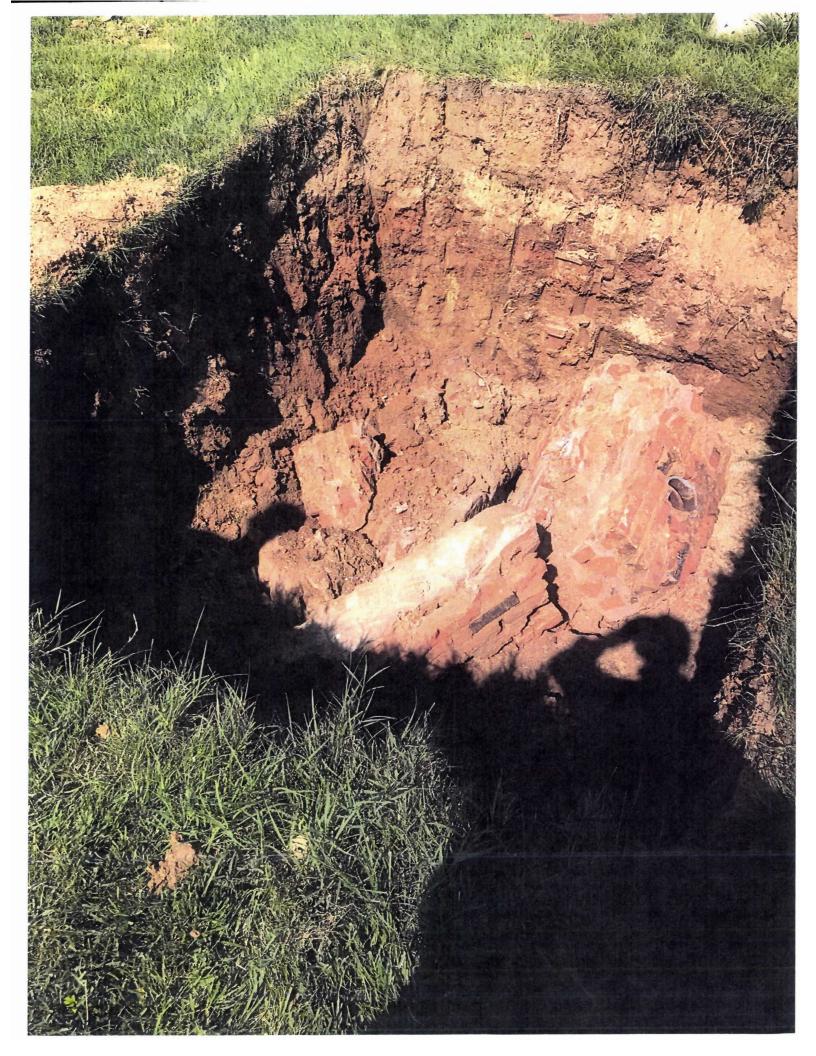

Tank is comprised of reinforced poured in place concrete with brick sides.

June 9<sup>th</sup>, 2017 excavation of tank begins by both hand shoveling and use of backhoe.

Tank construction materials are removed from ground for discard.