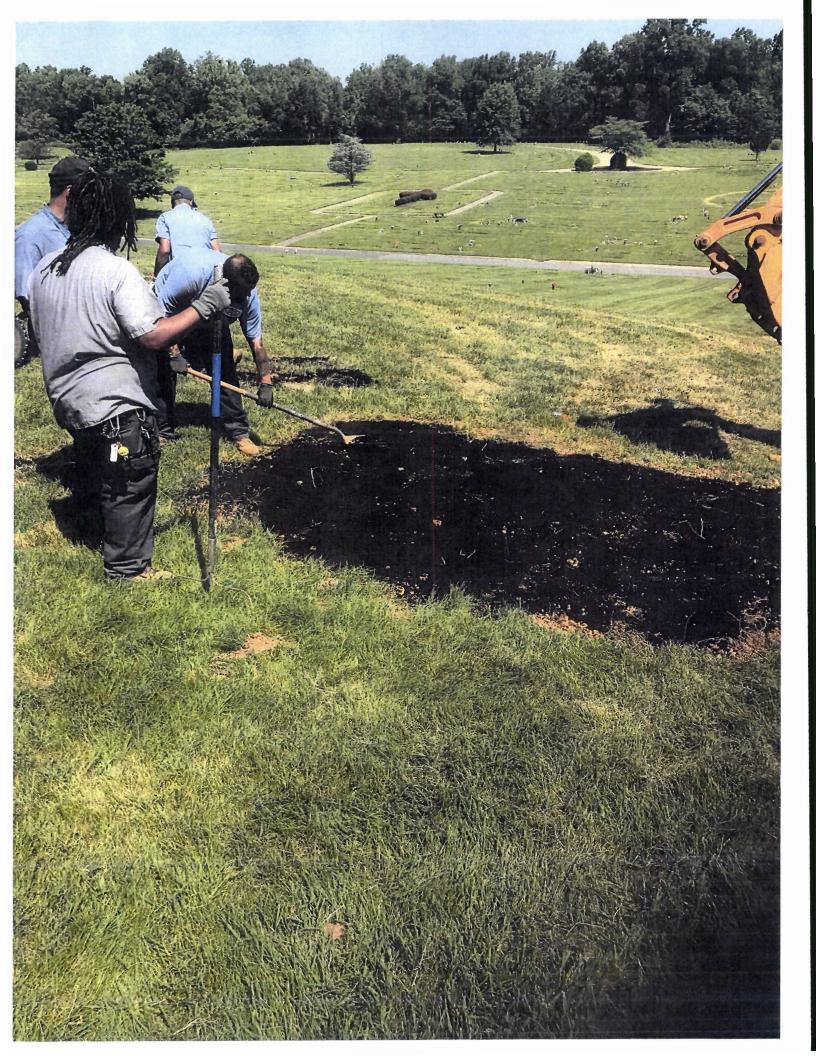

Tank is comprised of reinforced poured in place concrete with brick sides.

June 9<sup>th</sup>, 2017 excavation of tank begins by both hand shoveling and use of backhoe.

Tank construction materials are removed from ground for discard.

Site is backfilled with clean fill.

Site is top-dressed and seeded.

9 photographs document process, attached.

J. Michael Bennett

General Manager

Meadowridge Memorial Park