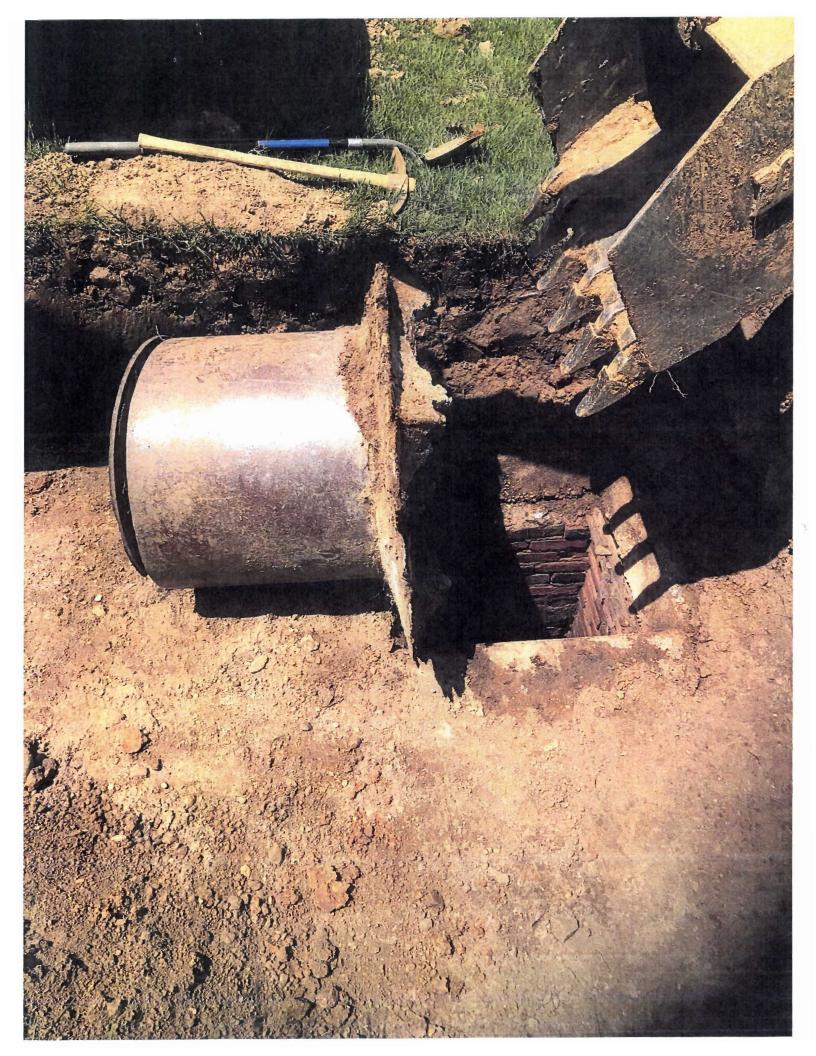

Meadowridge Memorial Park

7250 Washington Blvd.

Elkridge MD 21075

Septic located by Fyock Septic, 13665 Triadelphia Rd. Glenelg, MD 21737.

Building has not been occupied for more than 14 years. Tank is empty.

Tank is comprised of reinforced poured in place concrete with brick sides.

June 9<sup>th</sup>, 2017 excavation of tank begins by both hand shoveling and use of backhoe.

Tank construction materials are removed from ground for discard.