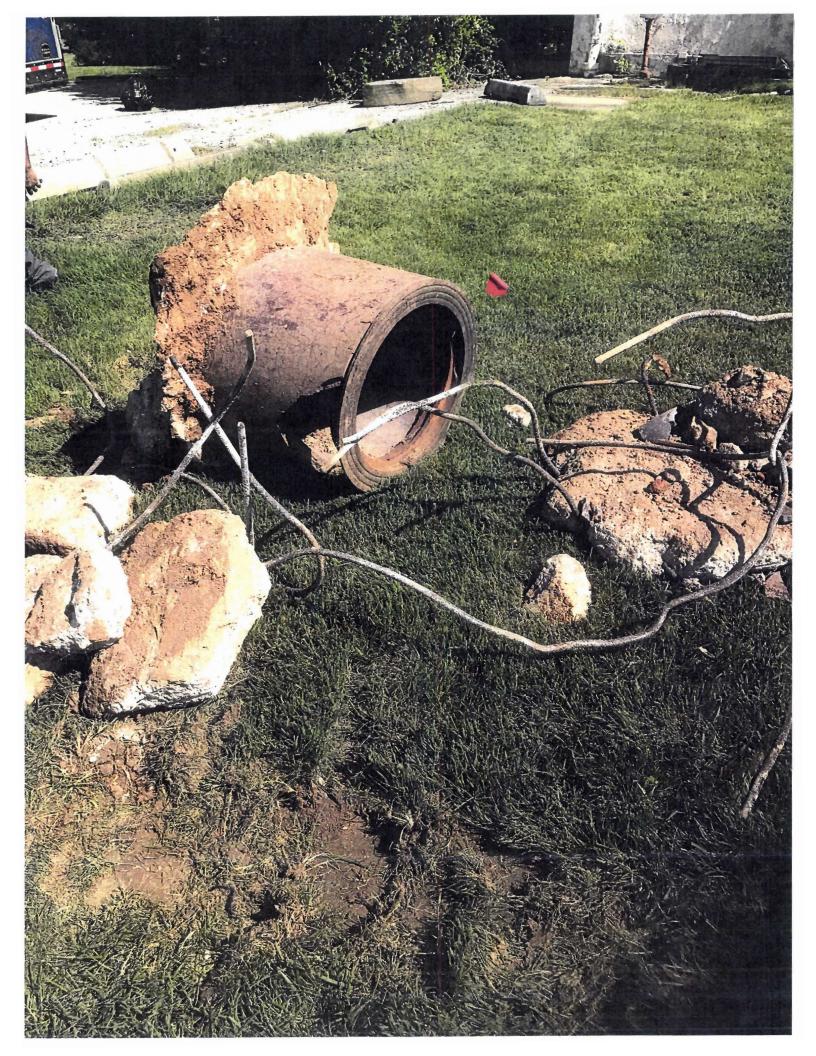

Tank is comprised of reinforced poured in place concrete with brick sides.

June 9<sup>th</sup>, 2017 excavation of tank begins by both hand shoveling and use of backhoe.

Tank construction materials are removed from ground for discard.

Site is backfilled with clean fill.

Site is top-dressed and seeded.

9 photographs document process, attached.

J. Michael Bennett

General Manager

Meadowridge Memorial Park