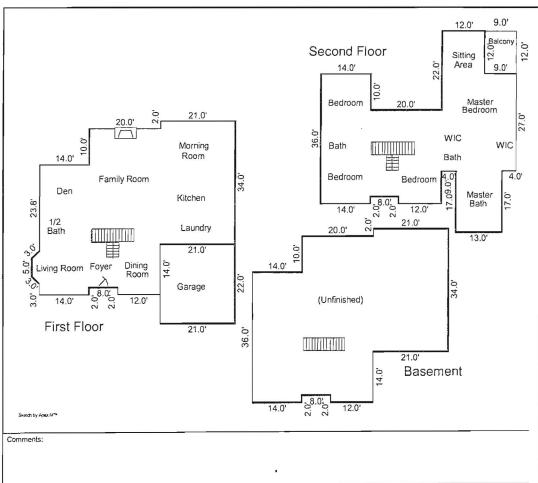

## **Building Sketch**

| Lender/Client    | Susquehanna Bank              |               |          |                |
|------------------|-------------------------------|---------------|----------|----------------|
| Property Address | 10140 Saddle Brook Farm Trail |               |          |                |
| City             | Woodstock                     | County Howard | State MD | Zip Code 21163 |
| Borrower         | SADIA BAQAI                   |               |          |                |

LIVING AREA BREAKDOWN AREA CALCULATIONS SUMMARY Breakdown Description Net Size Net Totals Code 2137.1 1940.0 2122.0 108.0 462.0 GLA1 GLA2 BSMT P/P GAR First Floor Second Floor Basement Balcony Garage 2137.1 1940.0 2122.0 First Floor 714.0 552.0 352.0 129.4 10.6 2.2 2.2 332.6 42.0 34.0 46.0 44.0 14.0 5.0 2.1 2.1 23.8 14.0 8.0 9.2 2.1 2.1 2.1 14.0 3.0 108.0 Second Floor 14.0 13.0 12.0 9.0 20.0 2.0 36.0 17.0 39.0 27.0 24.0 12.0 504.0 221.0 PERM 15 Items (Rounded) 4077 4077 (Rounded)