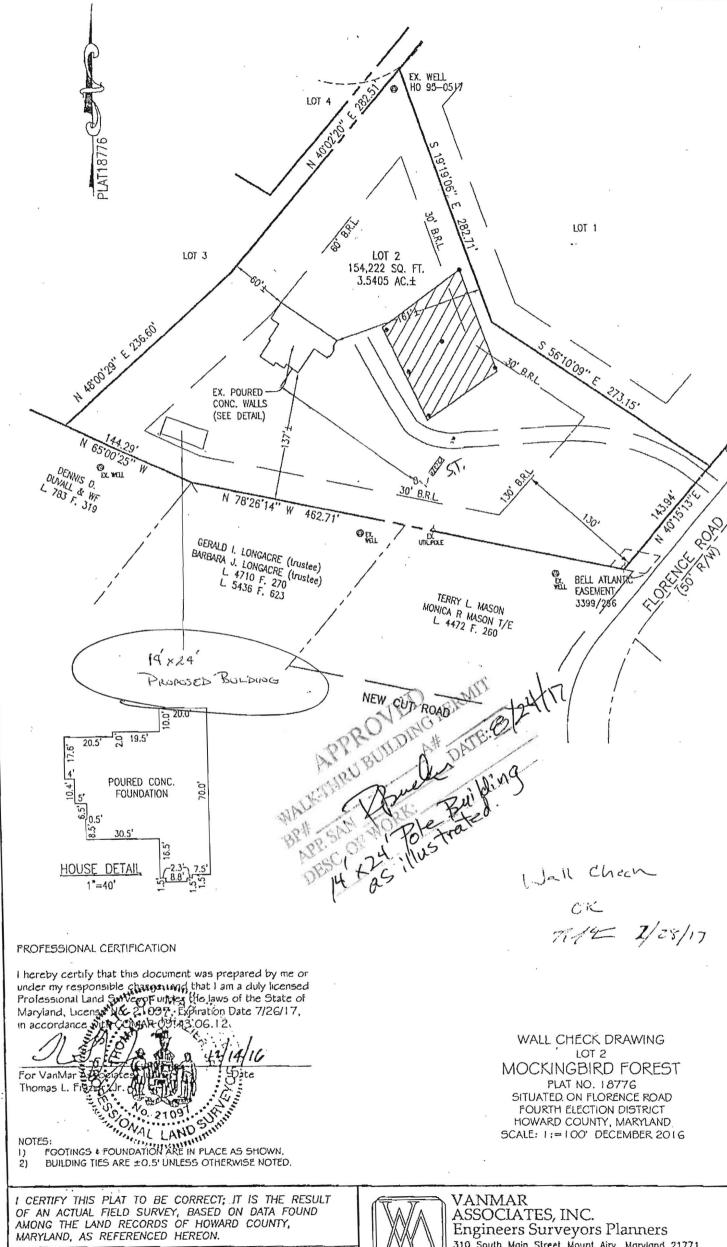

| ermit | No.: |  |  |  |
|-------|------|--|--|--|

| Building Address: 1760 FL                | GRENCE ROAD                                     | Property Owner's Name: JOHAN SADOWSKI                                                                                                                                                                                                                         |  |
|------------------------------------------|-------------------------------------------------|---------------------------------------------------------------------------------------------------------------------------------------------------------------------------------------------------------------------------------------------------------------|--|
| City: MT. AIRY State                     | . MS . 7in Code: 2/77/                          | Address: 1760 FLORENCE RS                                                                                                                                                                                                                                     |  |
| Suite/Apt, #SD                           |                                                 | City: Mr 4124 State: MD Zip Code: 21771 Phone: 443-415-3593 Fax:                                                                                                                                                                                              |  |
|                                          | _                                               | F                                                                                                                                                                                                                                                             |  |
| •                                        | Subdivision: MCCKINGBIRD FOR                    | 1 )                                                                                                                                                                                                                                                           |  |
| ,                                        | ea: Lot: 2                                      | Applicant's Name & Mailing Address, (If other than stated herein) Applicant's Name: DARREW HOLTSPLE                                                                                                                                                           |  |
| i e                                      |                                                 | Address: 15 CHAPEL RO                                                                                                                                                                                                                                         |  |
| Zoning: Map Coordin                      | ates: Lot Size: 3 + Aces:                       | City: GETTYSBURG State: DA Zip Code: 17325                                                                                                                                                                                                                    |  |
|                                          | ***************************************         | Phone: 443:277-1130 Fax: 717:334:5232 Email: BARREN & SEH CONSTLUCTION TWO CON                                                                                                                                                                                |  |
| Existing Use:                            |                                                 |                                                                                                                                                                                                                                                               |  |
| Proposed Use:                            |                                                 | Contractor Company: DEH CONSTRUCTION THE.                                                                                                                                                                                                                     |  |
| Estimated Construction Cost: \$ / 3      | ,000.00                                         | Contact Person: DAKEN HOUTHOUE Address: 15 CHARE RD                                                                                                                                                                                                           |  |
| Description of Work: 14 x 24             | -10 6" POST FRAME                               | City: (SETYS 3020 State: PA Zip Code: 17325                                                                                                                                                                                                                   |  |
|                                          | IG SHINGLE ROOK.                                | License No.: MHIC 129585                                                                                                                                                                                                                                      |  |
|                                          | LAGE DODE, WINDOWS                              | Phone: 443-277-1130 Fax: 7/7-334-5232                                                                                                                                                                                                                         |  |
| 1                                        |                                                 | Email: DARREN 2 SEH CONSTRUCTION INC.                                                                                                                                                                                                                         |  |
| Occupant/Tenant Name:                    |                                                 |                                                                                                                                                                                                                                                               |  |
| Was tenant space previously occupied     | ? □Yes □No                                      | Engineer/Architect Company:                                                                                                                                                                                                                                   |  |
| Contact Name:                            |                                                 | Responsible Design Prof.:                                                                                                                                                                                                                                     |  |
| Address:                                 |                                                 | Address:                                                                                                                                                                                                                                                      |  |
| City:                                    | State:Zip Code:                                 | City: State: Zip Code:                                                                                                                                                                                                                                        |  |
|                                          | _Fax:                                           | Phone: Fax:                                                                                                                                                                                                                                                   |  |
| Email:                                   |                                                 |                                                                                                                                                                                                                                                               |  |
| cman.                                    |                                                 | Email:                                                                                                                                                                                                                                                        |  |
| Commercial Building Characteristics      |                                                 | Utilities                                                                                                                                                                                                                                                     |  |
| Height: /3'6"                            | ☐ SF Dwelling ☐ SF Townhouse                    | Electric: ☐ Yes 🖾 No                                                                                                                                                                                                                                          |  |
| No. of stories:                          | Depth Width  1st floor:                         | Gas: ☐ Yes ☑ No                                                                                                                                                                                                                                               |  |
| Gross area, sq. ft./floor: 936           | 2 <sup>nd</sup> floor:                          | Water Supply "                                                                                                                                                                                                                                                |  |
| Area of construction (sq. ft.): 400      | Basement:                                       | Public                                                                                                                                                                                                                                                        |  |
|                                          | ☐ Finished Basement                             | Private                                                                                                                                                                                                                                                       |  |
| Use group:                               | ☐ Unfinished Basement ☐ Crawl Space             | Sewage Disposal                                                                                                                                                                                                                                               |  |
| Construction type:                       | ☐ Slab on Grade                                 | ☐ Public ☐ Private                                                                                                                                                                                                                                            |  |
| ☐ Reinforced Concrete                    | No. of Bedrooms:                                |                                                                                                                                                                                                                                                               |  |
| ☐ Structural Steel                       | Multi-family Dweiling                           | Heating System  ☐ Electric ☐ Oil                                                                                                                                                                                                                              |  |
| Masonry                                  | No. of efficiency units:                        | ☐ Natural Gas ☐ Propane Gas                                                                                                                                                                                                                                   |  |
| ₩ood Frame     State Certified Modular   | No. of 1 BR units:  No. of 2 BR units:          | Ø Other: H/A                                                                                                                                                                                                                                                  |  |
| El state del times ividadis              | No. of 3 BR units:                              | Sprinkler System:                                                                                                                                                                                                                                             |  |
|                                          | Other Structure:                                | yes €No                                                                                                                                                                                                                                                       |  |
| N. Dandeld Town                          | Dimensions:                                     |                                                                                                                                                                                                                                                               |  |
| ➤ Roadside Tree Project Permit  □Yes □No | Footings:<br>Roof:                              | Grading Permit Number:                                                                                                                                                                                                                                        |  |
| Roadside Tree Project Permit #           | ☐ State Certified Modular                       |                                                                                                                                                                                                                                                               |  |
|                                          | ☐ Manufactured Home                             | Building Shell Permit Number:                                                                                                                                                                                                                                 |  |
|                                          |                                                 |                                                                                                                                                                                                                                                               |  |
| WITH ALL REGULATIONS OF HOWARD COUNTY W  | WHICH ARE APPLICABLE THERETO; (4) THAT HE/SHE W | MAKE THIS APPLICATION; (2) THAT THE INFORMATION IS CORRECT; (3) THAT HE/SHE WILL COMPLY<br>JULL PERFORM NO WORK ON THE ABOVE REFERENCED PROPERTY NOT SPECIFICALLY DESCRIBED IN<br>PERTY FOR THE PURPOSE OF INSPECTING THE WORK PERMITTED AND POSTING NOTICES. |  |
| Applicant's Signature                    | Pi                                              | NARLEN E. MOLTZO?LE                                                                                                                                                                                                                                           |  |
| DARKEN & DEH Co                          | ONSTRUCTION INC. CONS.                          | 8 - 24 - 17                                                                                                                                                                                                                                                   |  |
| V D zer i C i z                          |                                                 |                                                                                                                                                                                                                                                               |  |
| Title/Company                            |                                                 |                                                                                                                                                                                                                                                               |  |
|                                          | Checks Payable to: DIRECTOR OF F                |                                                                                                                                                                                                                                                               |  |
|                                          | **PLEASE WRITE NE.<br>-FOR OFFICE               |                                                                                                                                                                                                                                                               |  |

REFERENCE JOB NO. B6-5573 PLAT 18776

ASSOCIATES, INC. Engineers Surveyors Planners 310 South Main Street Mount Airy, Maryland 21771 (301) 829-2890 (301) 831-5015 (410) 549-2751 vanmar.com Fax (301) 831-5603 ©Copyright, Lotest Date Shown