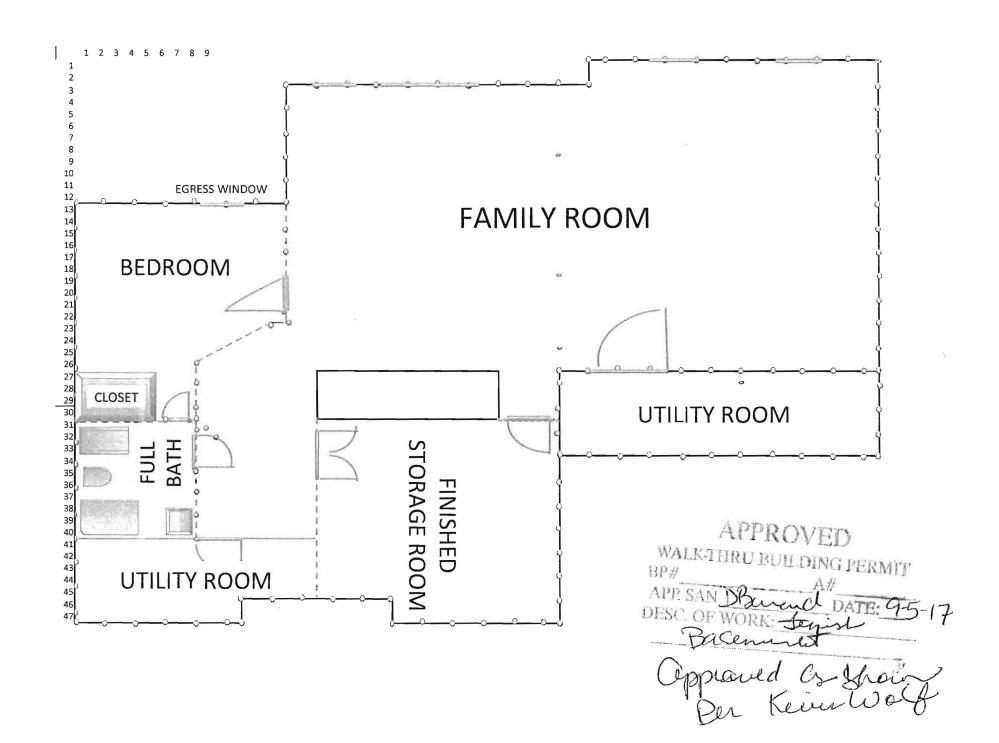

|                                             | www.howardo                                                        |                                                                                                                                                                                                                                                         |  |  |
|---------------------------------------------|--------------------------------------------------------------------|---------------------------------------------------------------------------------------------------------------------------------------------------------------------------------------------------------------------------------------------------------|--|--|
| Building Address: 10140 Sad                 | dlebroic Form Trail                                                | Property Owner's Name: Sadio & Navald Bapa                                                                                                                                                                                                              |  |  |
|                                             | MD Zip Code: 21163                                                 | Address: 0140 Saddlebrook Form Trail                                                                                                                                                                                                                    |  |  |
| Suite/Apt. #SDF                             |                                                                    | City: Woodstack State: MD Zip Code: 21163  Phone: 724462.0054 Fax:                                                                                                                                                                                      |  |  |
|                                             | Subdivision:                                                       | Email: nsmh-family@yahoo.com                                                                                                                                                                                                                            |  |  |
|                                             |                                                                    | ]] 9                                                                                                                                                                                                                                                    |  |  |
|                                             | a:Lot:                                                             | Applicant's Name & Mailing Address, (If other than stated herein) Applicant's Name:                                                                                                                                                                     |  |  |
|                                             | Grid:                                                              | Address:                                                                                                                                                                                                                                                |  |  |
| Zoning: Map Coordina                        | tes: Lot Size:                                                     | City: State: Zip Code:<br>Phone: Fax:                                                                                                                                                                                                                   |  |  |
| Existing Use: Unfinished                    | & Basement                                                         | Email:                                                                                                                                                                                                                                                  |  |  |
| Proposed Use: Finished                      |                                                                    | Contractor Company: Home Owner                                                                                                                                                                                                                          |  |  |
| Estimated Construction Cost: \$ 20          |                                                                    | Contact Person:                                                                                                                                                                                                                                         |  |  |
| _                                           |                                                                    | Address:                                                                                                                                                                                                                                                |  |  |
| Description of Work:                        |                                                                    | City:State:Zip Code:                                                                                                                                                                                                                                    |  |  |
| -                                           |                                                                    | License No. :                                                                                                                                                                                                                                           |  |  |
|                                             |                                                                    | Phone:Fax:Fax:                                                                                                                                                                                                                                          |  |  |
| Occupant/Tenant Name: Na Voi                |                                                                    | Littalia                                                                                                                                                                                                                                                |  |  |
| Was tenant space previously occupied        | P □Yes □No                                                         | Engineer/Architect Company:                                                                                                                                                                                                                             |  |  |
| Contact Name:                               |                                                                    | Responsible Design Prof.:                                                                                                                                                                                                                               |  |  |
| Address:                                    |                                                                    | Address:                                                                                                                                                                                                                                                |  |  |
| City:                                       | State: Zip Code:                                                   | City:State:Zip Code:                                                                                                                                                                                                                                    |  |  |
| Phone:                                      | _Fax:                                                              | Phone: Fax:                                                                                                                                                                                                                                             |  |  |
| Email:                                      |                                                                    | Email:                                                                                                                                                                                                                                                  |  |  |
|                                             |                                                                    |                                                                                                                                                                                                                                                         |  |  |
| Commercial Building Characteristics Height: | Residential Building Characteristics  ☐ SF Dwelling ☐ SF Townhouse | Utilities Electric: Ves  No                                                                                                                                                                                                                             |  |  |
| No. of stories:                             | Depth Width                                                        | Electric: Ne No Sas: Yes No                                                                                                                                                                                                                             |  |  |
| Gross area, sq. ft./floor:                  | 1 <sup>st</sup> floor:                                             | Water Supply                                                                                                                                                                                                                                            |  |  |
|                                             | 2 <sup>nd</sup> floor:                                             | Public                                                                                                                                                                                                                                                  |  |  |
| Area of construction (sq. ft.):             | Basement:                                                          | Private                                                                                                                                                                                                                                                 |  |  |
| Use group:                                  | ☐ Unfinished Basement                                              | Sewage Disposal                                                                                                                                                                                                                                         |  |  |
| ose group.                                  | ☐ Crawl Space                                                      | Public                                                                                                                                                                                                                                                  |  |  |
| Construction type:                          | ☐ Slab on Grade                                                    | ₩ Private                                                                                                                                                                                                                                               |  |  |
| ☐ Reinforced Concrete                       | No. of Bedrooms:                                                   | 0001 0 00000                                                                                                                                                                                                                                            |  |  |
| ☐ Structural Steel                          | Multi-family Dwelling                                              | Heating System                                                                                                                                                                                                                                          |  |  |
| ☐ Masonry                                   | No. of efficiency units:                                           |                                                                                                                                                                                                                                                         |  |  |
| ☐ Wood Frame                                | No. of 1 BR units:                                                 | □ Natural Gas □ Propane Gas                                                                                                                                                                                                                             |  |  |
| ☐ State Certified Modular                   | No. of 2 BR units:                                                 | ☐ Other:                                                                                                                                                                                                                                                |  |  |
| ,                                           | No. of 3 BR units: Other Structure:                                | Sprinkler System:                                                                                                                                                                                                                                       |  |  |
|                                             | Dimensions:                                                        | No □ No                                                                                                                                                                                                                                                 |  |  |
| > Roadside Tree Project Permit              | Footings:                                                          |                                                                                                                                                                                                                                                         |  |  |
| □Yes □No                                    | Roof:                                                              | Grading Permit Number:                                                                                                                                                                                                                                  |  |  |
| Roadside Tree Project Permit #              | ☐ State Certified Modular                                          |                                                                                                                                                                                                                                                         |  |  |
|                                             | ☐ Manufactured Home                                                | Building Shell Permit Number:                                                                                                                                                                                                                           |  |  |
| WITH ALL REGULATIONS OF HOWARD COUNTY W     | HICH ARE APPLICABLE THERETO; (4) THAT HE/SHE W                     | MAKE THIS APPLICATION; (2) THAT THE INFORMATION IS CORRECT; (3) THAT HE/SHE WILL COMPLY JULL PERFORM NO WORK ON THE ABOVE REFERENCED PROPERTY NOT SPECIFICALLY DESCRIBED IN PERTY FOR THE PURPOSE OF INSPECTING THE WORK PERMITTED AND POSTING NOTICES. |  |  |
| Applicant's Signature                       |                                                                    | NAVAID BAGAI                                                                                                                                                                                                                                            |  |  |
| 1 0 11                                      | ahoc com                                                           | -                                                                                                                                                                                                                                                       |  |  |
| Email Address                               | De                                                                 | ate                                                                                                                                                                                                                                                     |  |  |
| Title /Company                              |                                                                    |                                                                                                                                                                                                                                                         |  |  |
| Title/Company                               |                                                                    |                                                                                                                                                                                                                                                         |  |  |