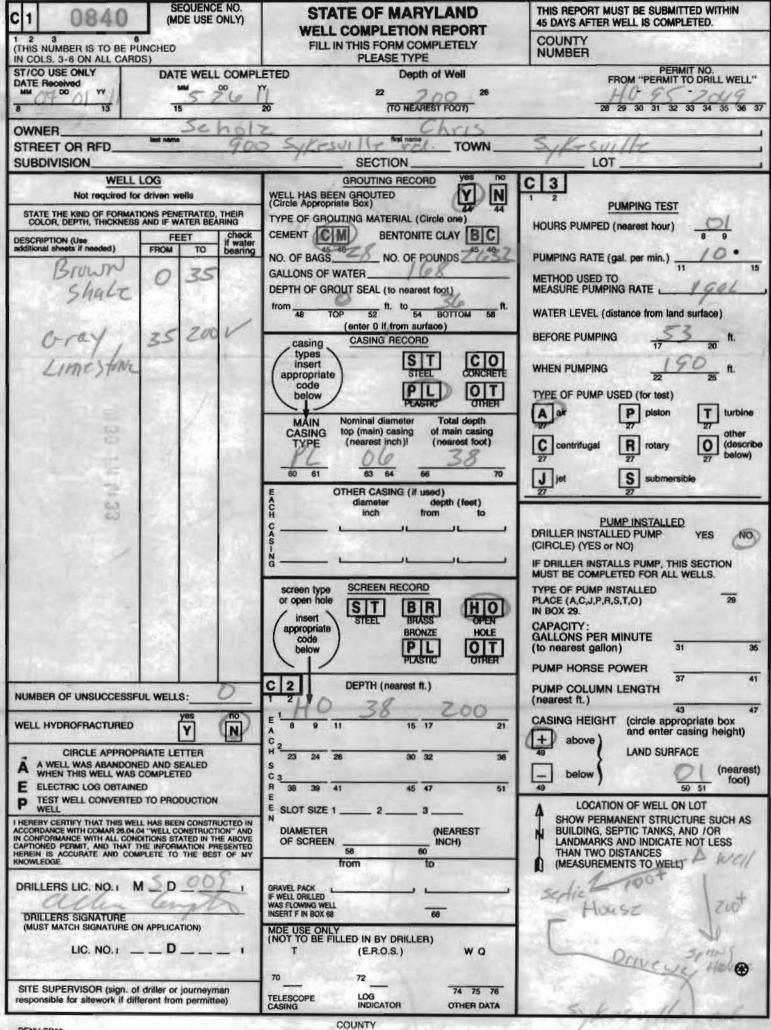

## SITE INSPECTION SHEET

| OWNER: Louis     | Scholz         | PHONE #:                  |  |
|------------------|----------------|---------------------------|--|
| ADDRESS: 900 Ro  | ute 32         | _ CONTRACTOR:             |  |
|                  |                | WELL TAG #:               |  |
| SUBDIVISION:     | LOT:           | _ COUNTY #: <u>P47029</u> |  |
| PROPOSAL: Drill) | Vell to Replac | ce Spring                 |  |
|                  | t.             | 1 0                       |  |

# LOCATION DIAGRAM