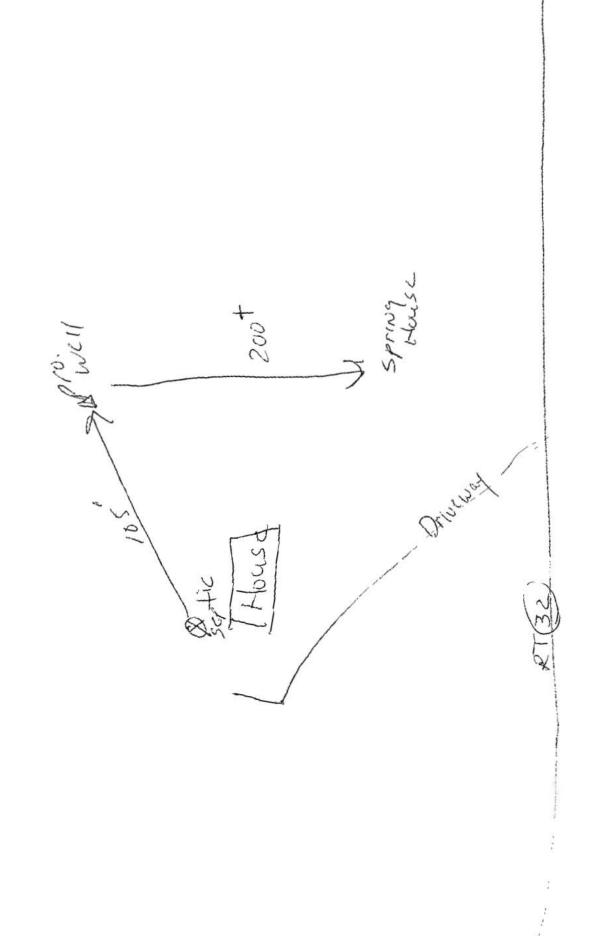

- The well site has been staked by  $\frac{f09/75}{09/75}$ . (professional land surveyor or company employing professional land surveyors) on 2-2-11 (date) and does not require a site inspection.
- The well driller, builder or property owner will call the Health Department to schedule a time to meet in the field to verify the proposed well site location.

## SITE INSPECTION SHEET

| OWNER: Louis     | Scholz         | PHONE #:                  |  |
|------------------|----------------|---------------------------|--|
| ADDRESS: 900 Ro  | ute 32         | _ CONTRACTOR:             |  |
|                  |                | WELL TAG #:               |  |
| SUBDIVISION:     | LOT:           | _ COUNTY #: <u>P47029</u> |  |
| PROPOSAL: Drill) | Vell to Replac | ce Spring                 |  |
|                  | t.             | 1 0                       |  |

# LOCATION DIAGRAM