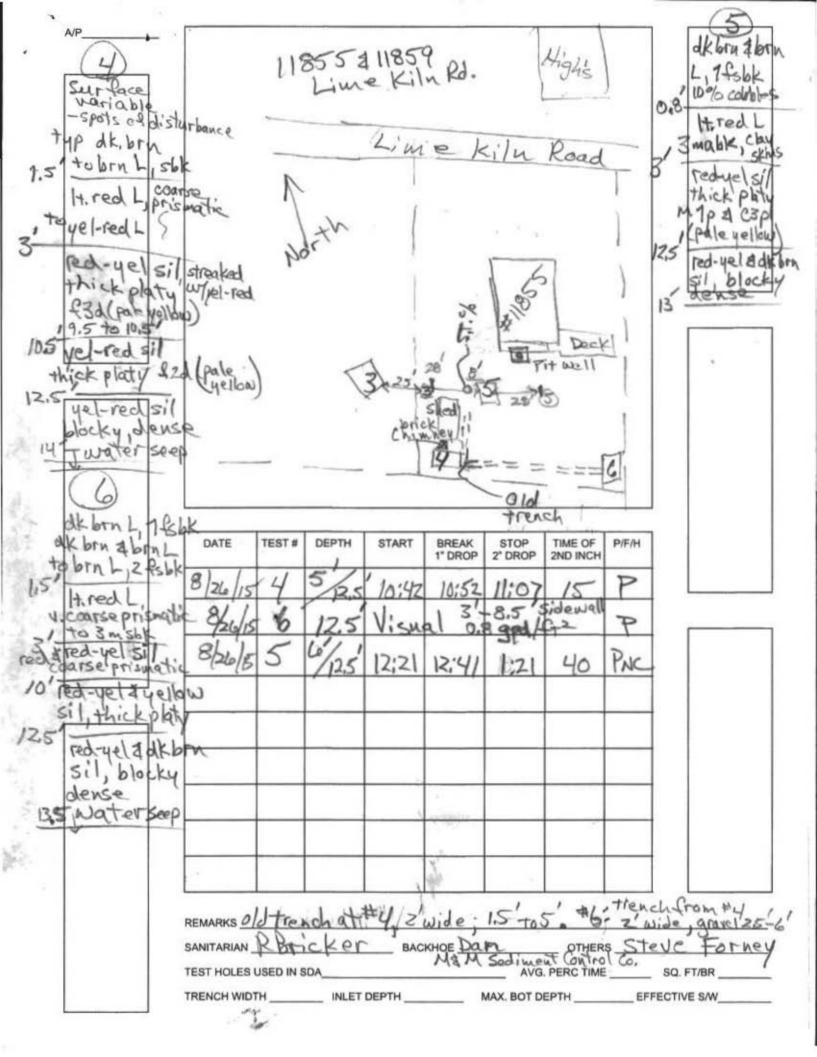

#### Maura J. Rossman, M.D., Health Officer

September 29, 2015

To:

Stephen Forney, Greenleaf Builders, LLC, Applicant

RE:

Percolation Test Report. 11855 and 11859 Lime Kiln Road

Percolation testing at 11855 and 11859 Lime Kiln Road, Parcels 182 and 183, respectively, was conducted on August 26, 2015. The reason for conducting the percolation tests was to establish sewage disposal areas (SDA) on each parcel so that each parcel could be improved with either a new residence or a rebuilt residence. In all, six test locations were staked on the two parcels.

Three (3) locations were tested and/or the profile described on Parcel 182. Test locations '4' and '6' PASS with a loading rate of 0.8 gpd/sq-ft. Location '3', dug about 25 feet west of the corresponding staked location, was a nonconventional 'PASS", i.e., having a loading rate of 0.4 gpd/sq-ft.

An existing septic system trench was observed at locations 4 and 6. The trench location, along with the location of the existing septic tank, complicates the potential to design a minimum of two drainfield systems on Parcel 182.

Four (4) test locations were dug on Parcel 183. Locations '1', '3', and '7' 'PASS'. A loading rate of 0.8 gpd/sq-ft is typical for the area represented by tests '3' and '7', and a loading rate of 1.2 gpd/sq-ft is appropriate for the area represented by location '1'. Location '7' was dug as a result of the 'FAIL' at location '2'. Location '7' was dug about 25 feet east of the stake for location '2'. No septic system components were observed on Parcel 183.

Locations of percolation tests that 'PASS' are used to define the sewage disposal areas (SDA) proposed on the Percolation Certification Plan. All percolation test locations, percolation test results, and suitable area for wastewater discharge are certified by the Approving Authority's signature of the Percolation Certification Plan. All percolation test locations must be field-located and the respective elevations documented on a Percolation Certification Plan. Field-run topography in and around the proposed SDA is required for certification. Proposed locations for at least two sets of trenches on each Parcel are to be included on the Percolation Certification Plan. A Trench Specifications Sheet with preliminary loading rates for each potential system on each Parcel is included as an attachment to this report.