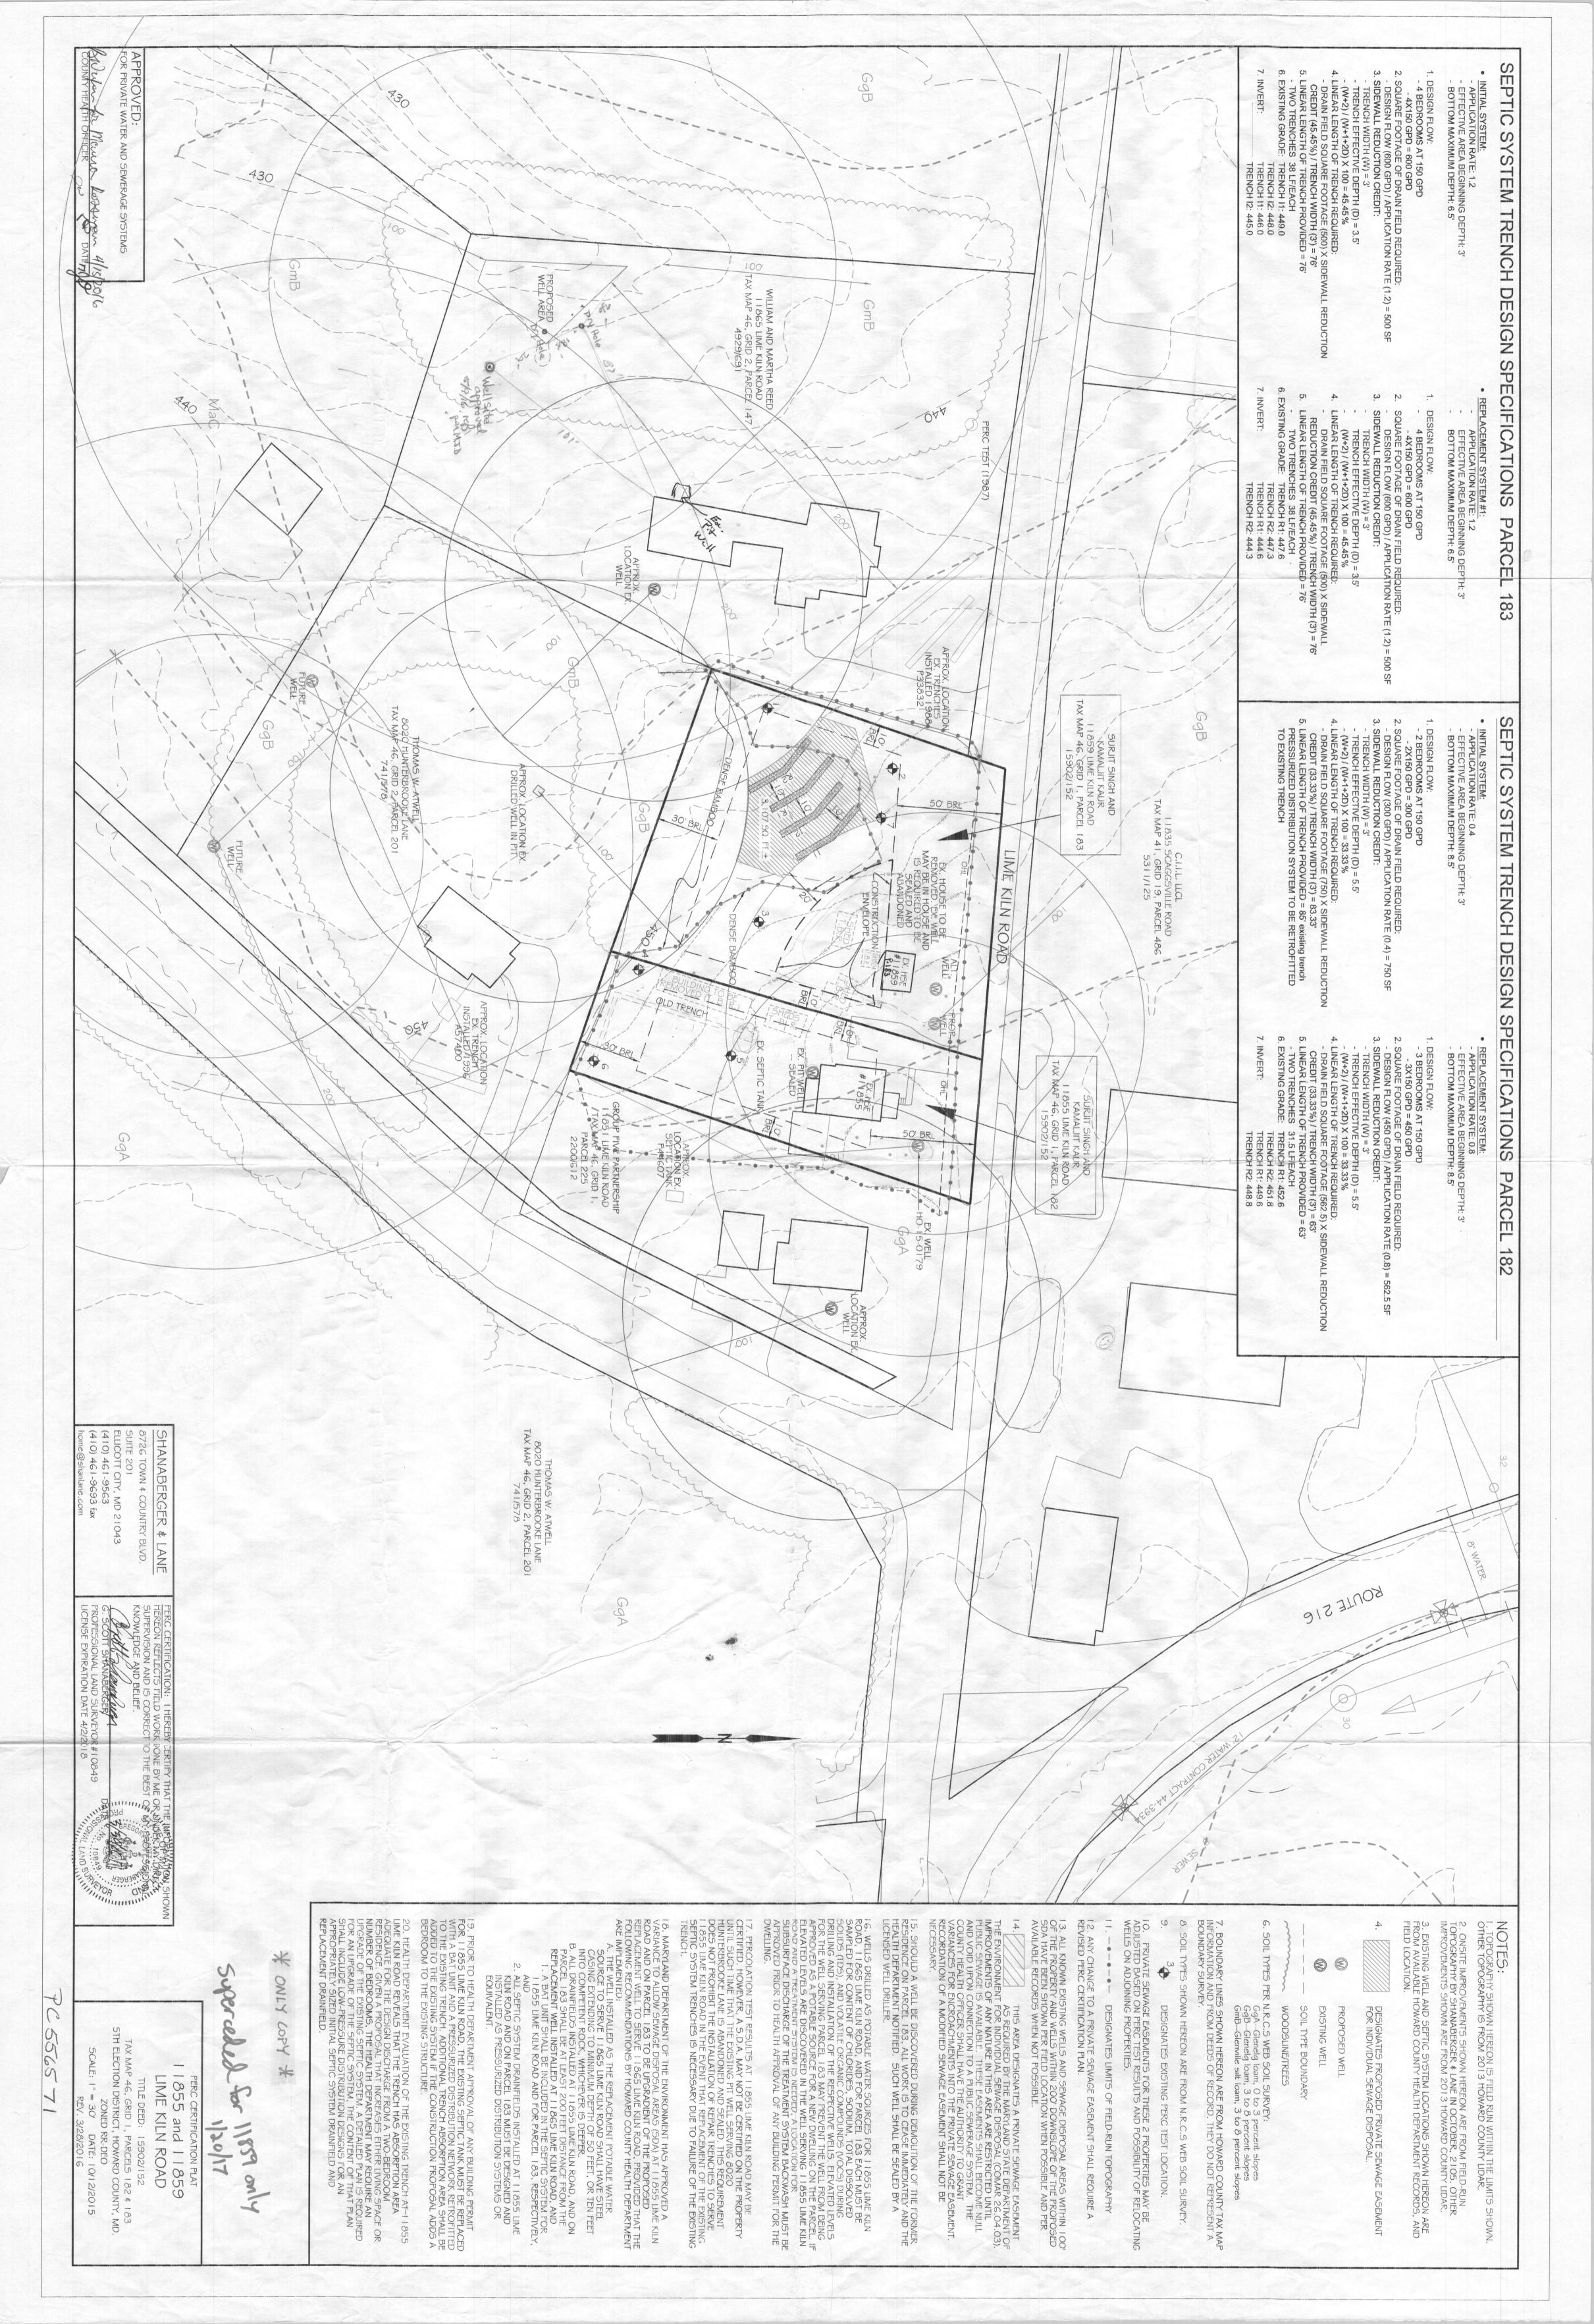

Locations of percolation tests that 'PASS' are used to define the sewage disposal areas (SDA) proposed on the Percolation Certification Plan. All percolation test locations, percolation test results, and suitable area for wastewater discharge are certified by the Approving Authority's signature of the Percolation Certification Plan. All percolation test locations must be field-located and the respective elevations documented on a Percolation Certification Plan. Field-run topography in and around the proposed SDA is required for certification. Proposed locations for at least two sets of trenches on each Parcel are to be included on the Percolation Certification Plan. A Trench Specifications Sheet with preliminary loading rates for each potential system on each Parcel is included as an attachment to this report.

Wells on neighboring parcels will have to be replaced to define SDA on each Parcel, and those wells will be downgradient of septic systems on Parcels 182 and 183. BAT units shall be installed in upgraded septic systems on Parcels 182 and 183, and all drainfields shall be designed for low-pressure distribution on both parcels.

The sequence of events, beginning with submittal of the Percolation Certification Plan, should proceed as follows: (1) Review and revision/approval of the Percolation Certification Plan; (2) Replacement of wells on neighboring parcels and the installation of a well on Parcel 183; (3) Review and approval of a BAT Site Plan for development of Parcel(s) with approved SDA and well.