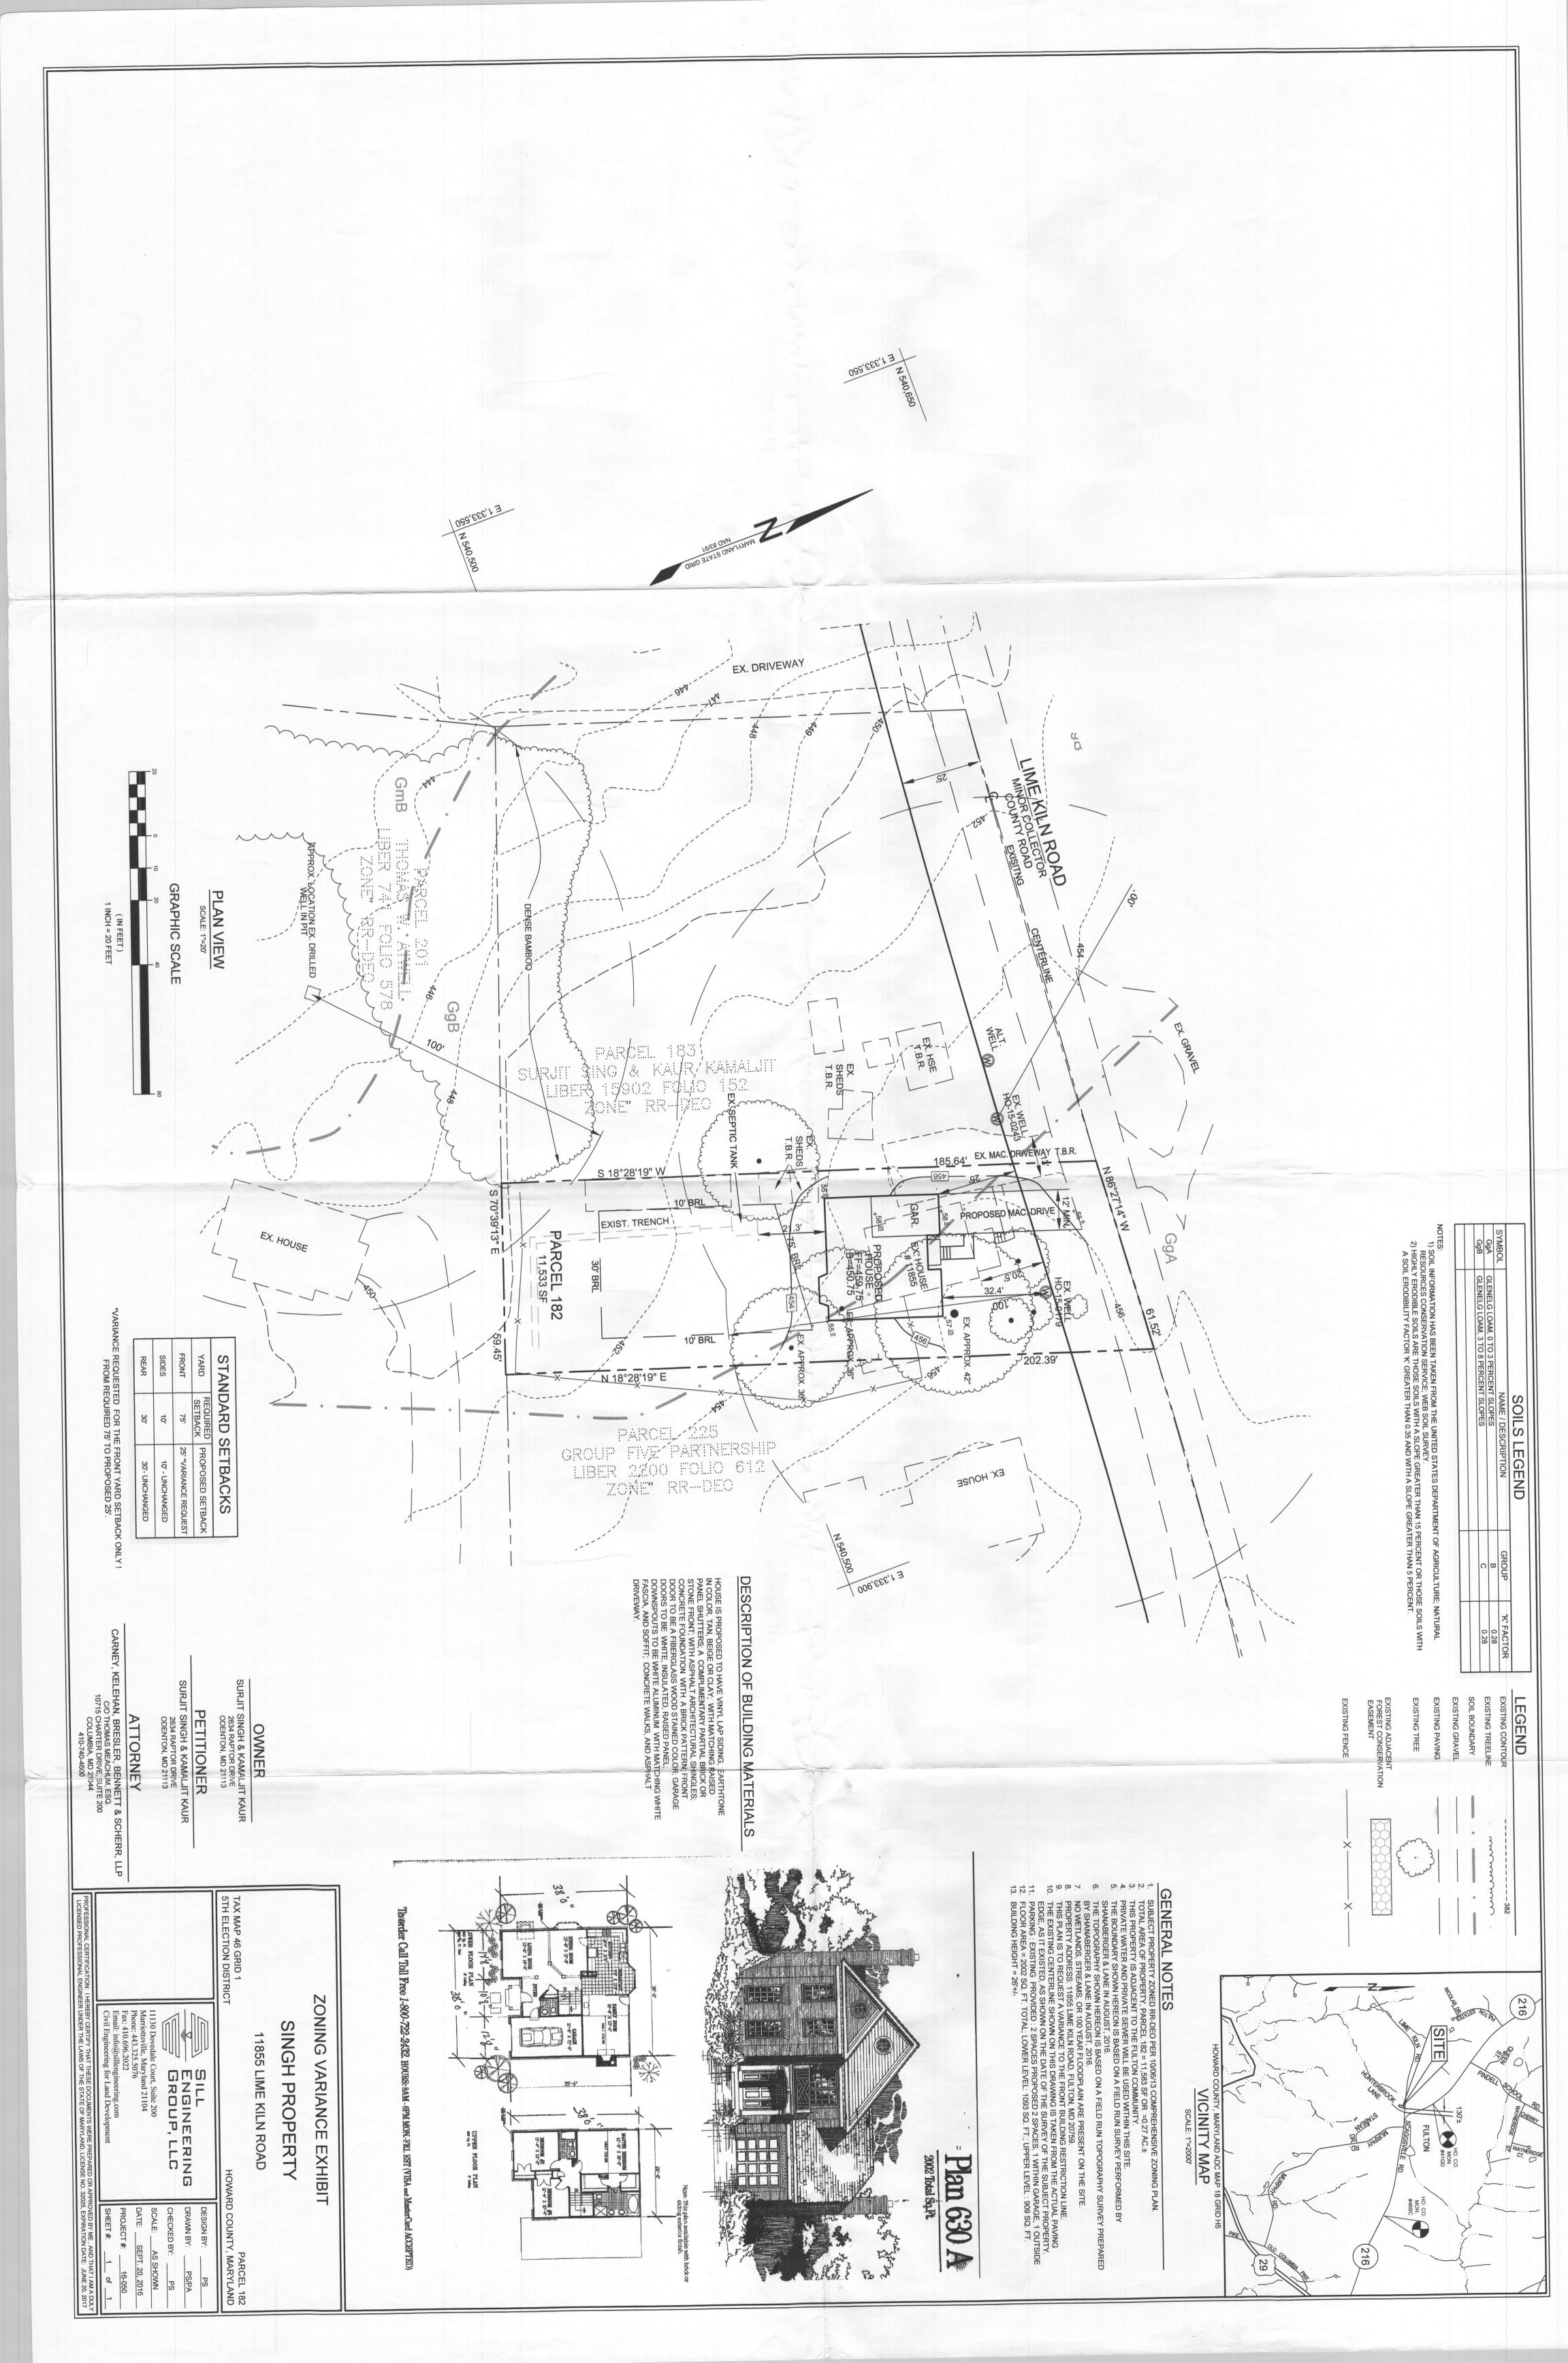

# Greenleaf Builders LLC

1601 Jackson Street / Baltimore, MD 21230 (C) 410-977-1328 (F) 443-266-7675

To: Jeff Williams, Chief

Howard County Health Department

8930 Stanford Blvd. Columbia, MD 21045

From: Surjit Singh

2634 Raptor Dr. Odenton, MD 21113

I am requesting a variance which will allow drain fields to be upgraded from a newly established well at 11863 Lime Kiln Rd. and 8020 Hunterbrooke Lane. First we need to drill a new well at 11855 Lime Kiln Rd., then the two wells at 8020 + 11863, lastly we will drill a new well at 11859 Lime Kiln.

Surjit Singh

11-10-2015

....

8930 Stanford Boulevard, Columbia, MD 21045 Main: 410-313-2640 | Fax: 410-313-2648 TDD 410-313-2323 | Toll Free 1-866-313-6300 www.hchealth.org

Facebook: www.facebook.com/hocohealth -Twitter: HowardCoHealthDep