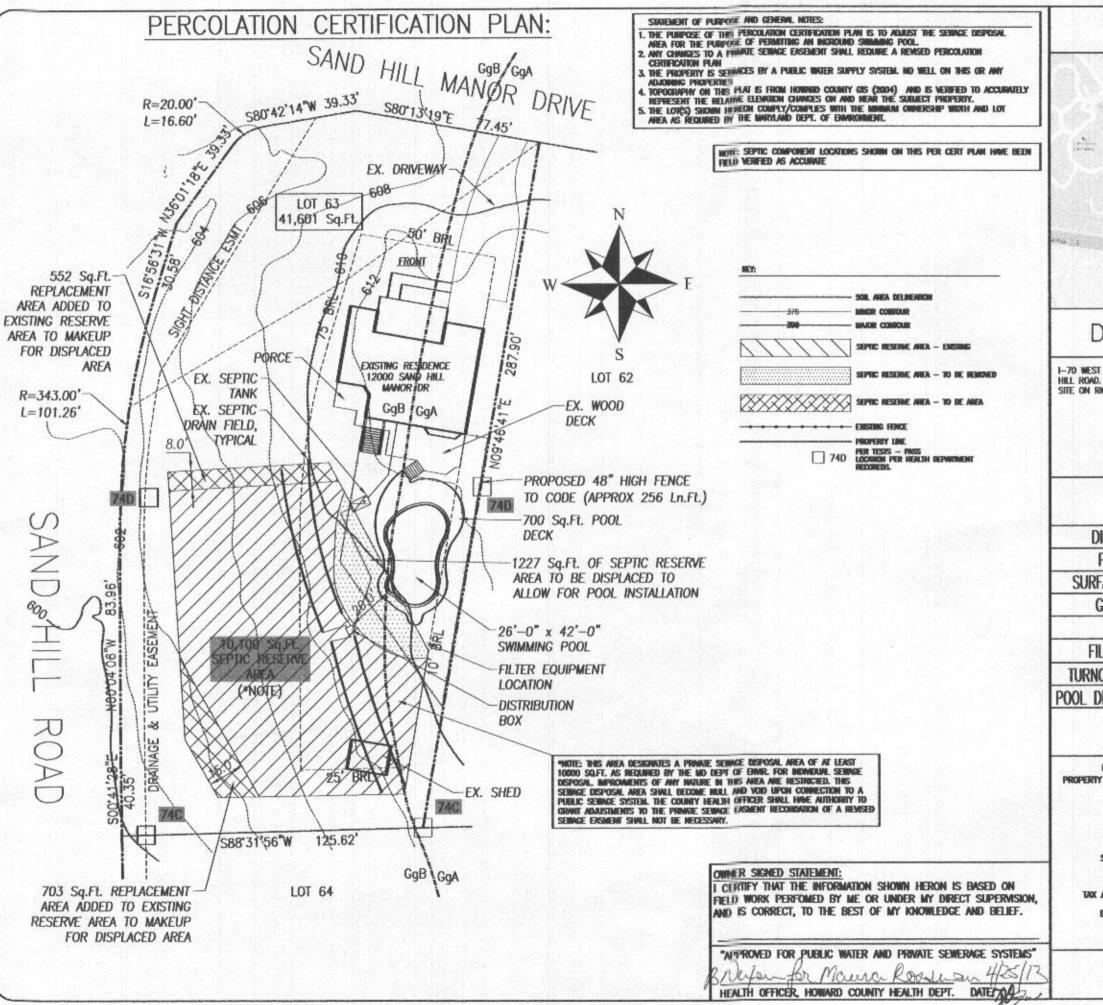

## VICINITY MAP

## **DIRECTIONS TO SITE**

I-70 WEST TO EXIT ONTO RT-32 WEST. FOLLOW TO R/T ON SAND HILL ROAD. FOLLOW TO LEFT TURN ON SAND HILL MANOR DRIVE. SITE ON RIGHT, ON CORNER

## **POOL DATA**

DIMENSIONS 26'-0" X 42'-0" BAHIA
PERIMETER 11210 Ln.Ft.
SURFACE AREA 782 Sq.Ft.
GALLONAGE 33,250 Gallons
DEPTHS 3'-6" TO 5'-0" TO 8'-6"
FILTER RATE 70 GPM
TURNOVER TIME 8 HOURS
POOL DECK AREA 750 Sq.Ft.

## JOB NOTES

PROPERTY OWNER: MICHAEL & HEATHER C. COSTIGAN
PROPERTY OWNER ADDRESS: 12000 SAND HILL MANOR RD
MARRIOTTSVILLE, MD 21104—1444

HOME PHONE: OFFICE PHONE: CELL PHONE:

LOT NUMBER: 63

SUBDIVISION NAME: THE ESTATES AT SAND HILL TAX MAP: 16 GRID & PARCEL: GRID 2, PARCEL 3

TAX ACCOUNT NUMBER: 335038 ELECTION DISTRICT: 3

UTILITIES: PUBLIC WATER & PRIMATE SEPTIC

SITE PLAN

REVISIONS

3/24/2013 - CHANCE POOL

4/1/2013 - HD CHANGES

4/12/2013 - HD COMMENTS

Galloway Pool Service, Inc.

11710 Old Frederick Road Mariottsville, Maryland 21104 410-442-5005 (P) 866-000-0000 (F) 443-506-7043 (C)

Ostigan Residence
12000 Sand Hill Manor Drive
Marriottsville, Maryland 21104
Ind Election District, Howard County

Date: 3/15/2013

Scale: 1"=40'

Drawn: JEK

Job: GPS2013-0110

Sheet: Of:

81