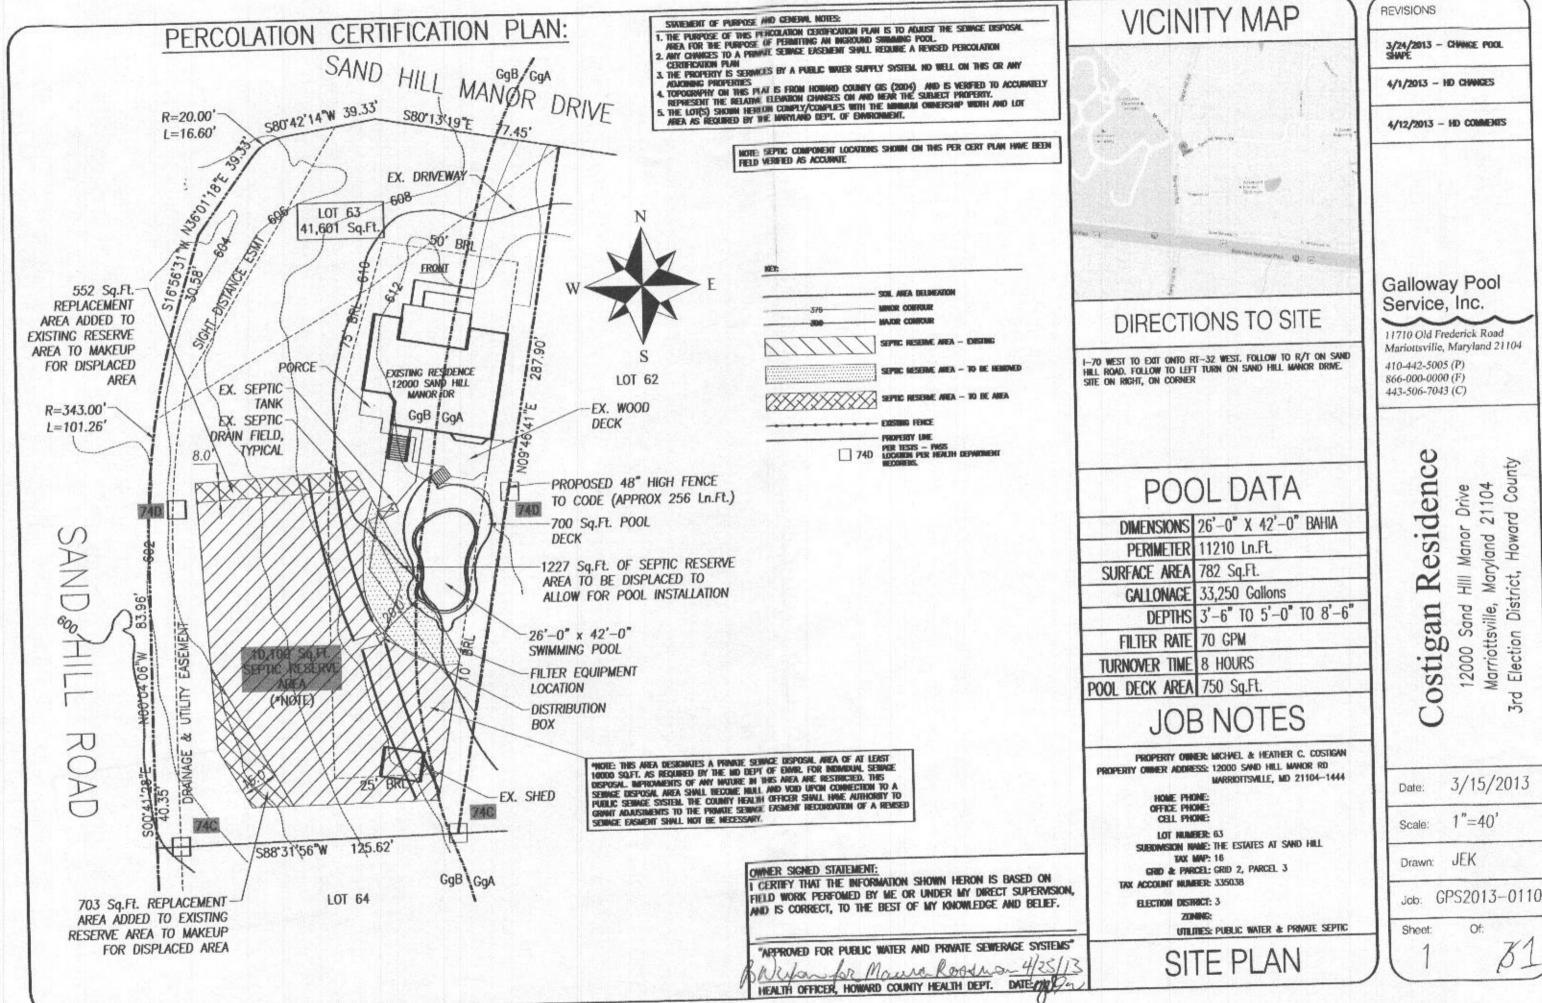

## VICINITY MAP

## **DIRECTIONS TO SITE**

I-70 WEST TO EXIT ONTO RT-32 WEST. FOLLOW TO R/T ON SAND HILL ROAD. FOLLOW TO LEFT TURN ON SAND HILL MANOR DRIVE. SITE ON RIGHT, ON CORNER

## **POOL DATA**

DIMENSIONS 26'-0" X 42'-0" BAHIA
PERIMETER 11210 Ln.Ft.
SURFACE AREA 782 Sq.Ft.
GALLONAGE 33,250 Gallons
DEPTHS 3'-6" TO 5'-0" TO 8'-6"
FILTER RATE 70 GPM
TURNOVER TIME 8 HOURS
POOL DECK AREA 750 Sq.Ft.

## JOB NOTES

PROPERTY OWNER: MICHAEL & HEATHER C. COSTIGAN
PROPERTY OWNER ADDRESS: 12000 SAND HILL MANOR RD
MARRIOTTSVILLE, MD 21104—1444

HOME PHONE: OFFICE PHONE: CELL PHONE:

LOT NUMBER: 63

SUBDIVISION NAME: THE ESTATES AT SAND HILL TAX MAP: 16 GRID & PARCEL: GRID 2, PARCEL 3

TAX ACCOUNT NUMBER: 335038 ELECTION DISTRICT: 3

UTILITIES: PUBLIC WATER & PRIMATE SEPTIC

SITE PLAN

REVISIONS

3/24/2013 - CHANCE POOL

4/1/2013 - HD CHANGES

4/12/2013 - HD COMMENTS

Galloway Pool Service, Inc.

11710 Old Frederick Road Mariottsville, Maryland 21104 410-442-5005 (P) 866-000-0000 (F) 443-506-7043 (C)

Ostigan Residence
12000 Sand Hill Manor Drive
Marriottsville, Maryland 21104
Ind Election District, Howard County

Date: 3/15/2013

Scale: 1"=40'

Drawn: JEK

Job: GPS2013-0110

Sheet: Of:

81