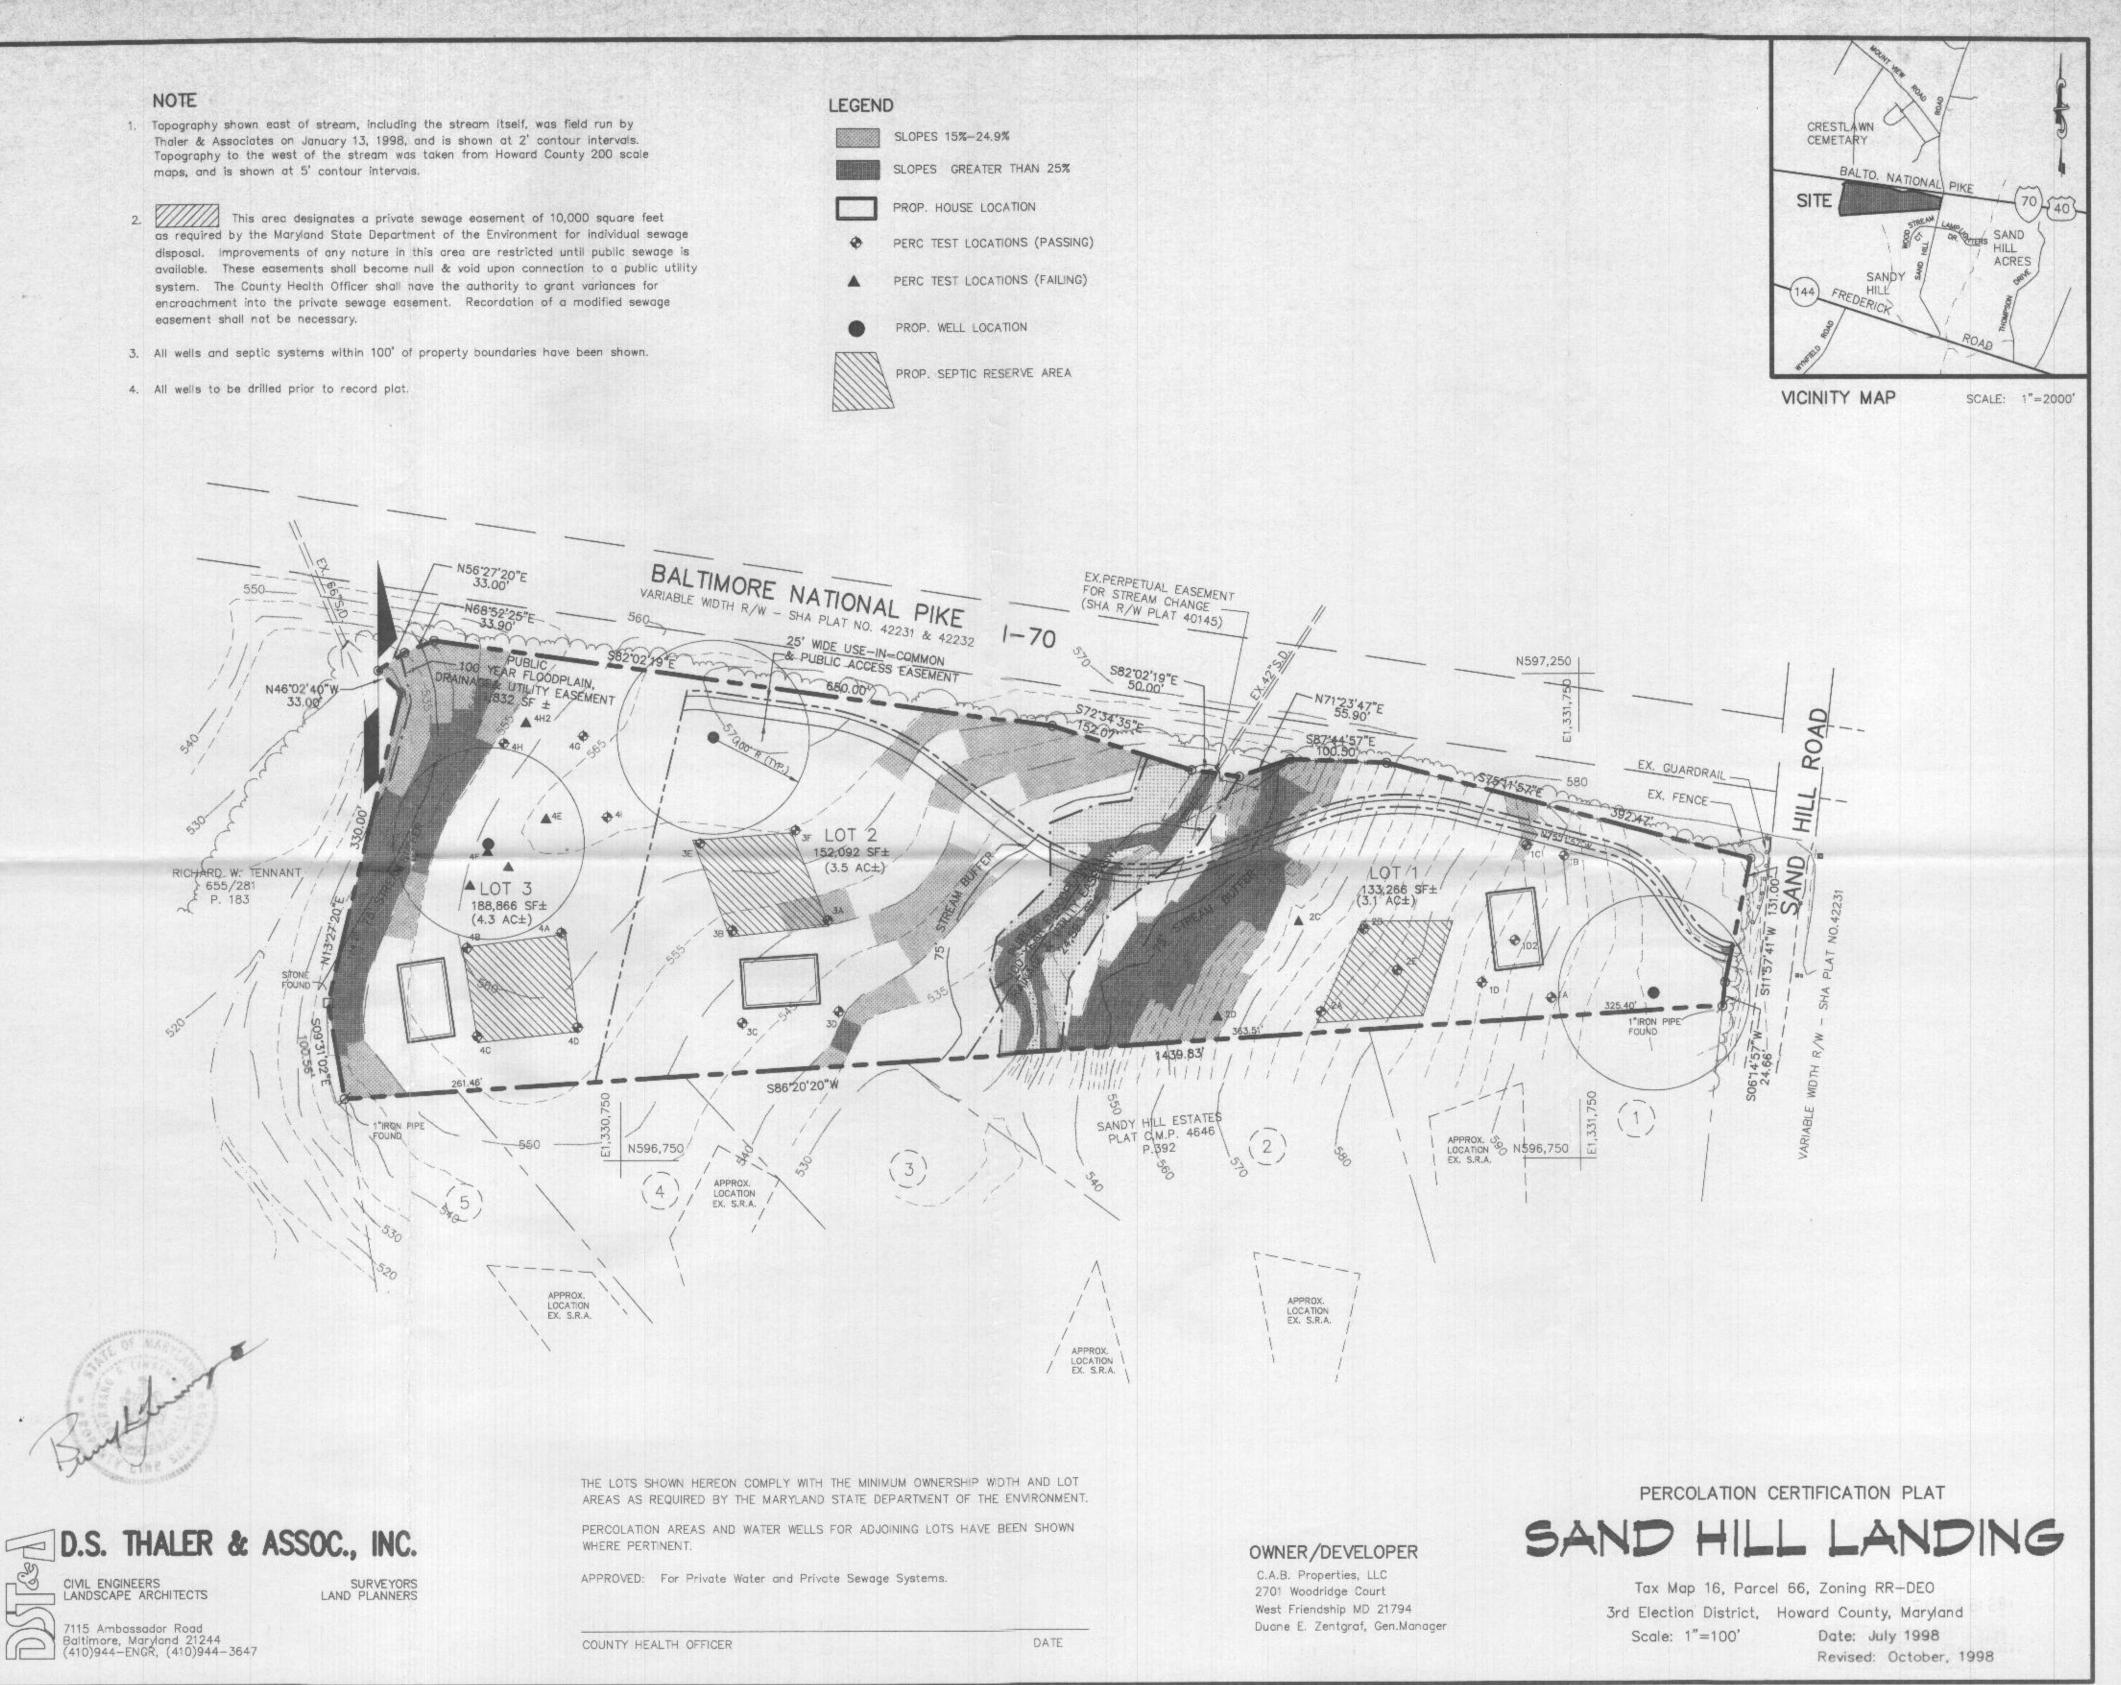

#### L Site Description

Subdivision Name/Property Identification: Sand Hill Landing

|               | (Str             | eet Address and/or Road Na | me)                 |  |  |  |  |
|---------------|------------------|----------------------------|---------------------|--|--|--|--|
| Residential   |                  | Same                       |                     |  |  |  |  |
| (Existing     | Use)             | (Proposed Use)             |                     |  |  |  |  |
| 16            | · 7              | 426, Lots 1, 2,3           | third               |  |  |  |  |
| (Tax Map No.) | (Grid/Block No.) | (Parcel No.)               | (Election District) |  |  |  |  |
| RR-DEO        |                  | 10.89 acres                |                     |  |  |  |  |
| (Zoning I     | District)        | (Total Site Area)          |                     |  |  |  |  |

Provide a brief site history including reference to all previously submitted or currently active plans on file with the County (subdivision plans, Board of Appeals petitions, waiver petitions, etc.).

Plat is 13696, WP-99-05, F-01-158, Plat 14816, F-99-10