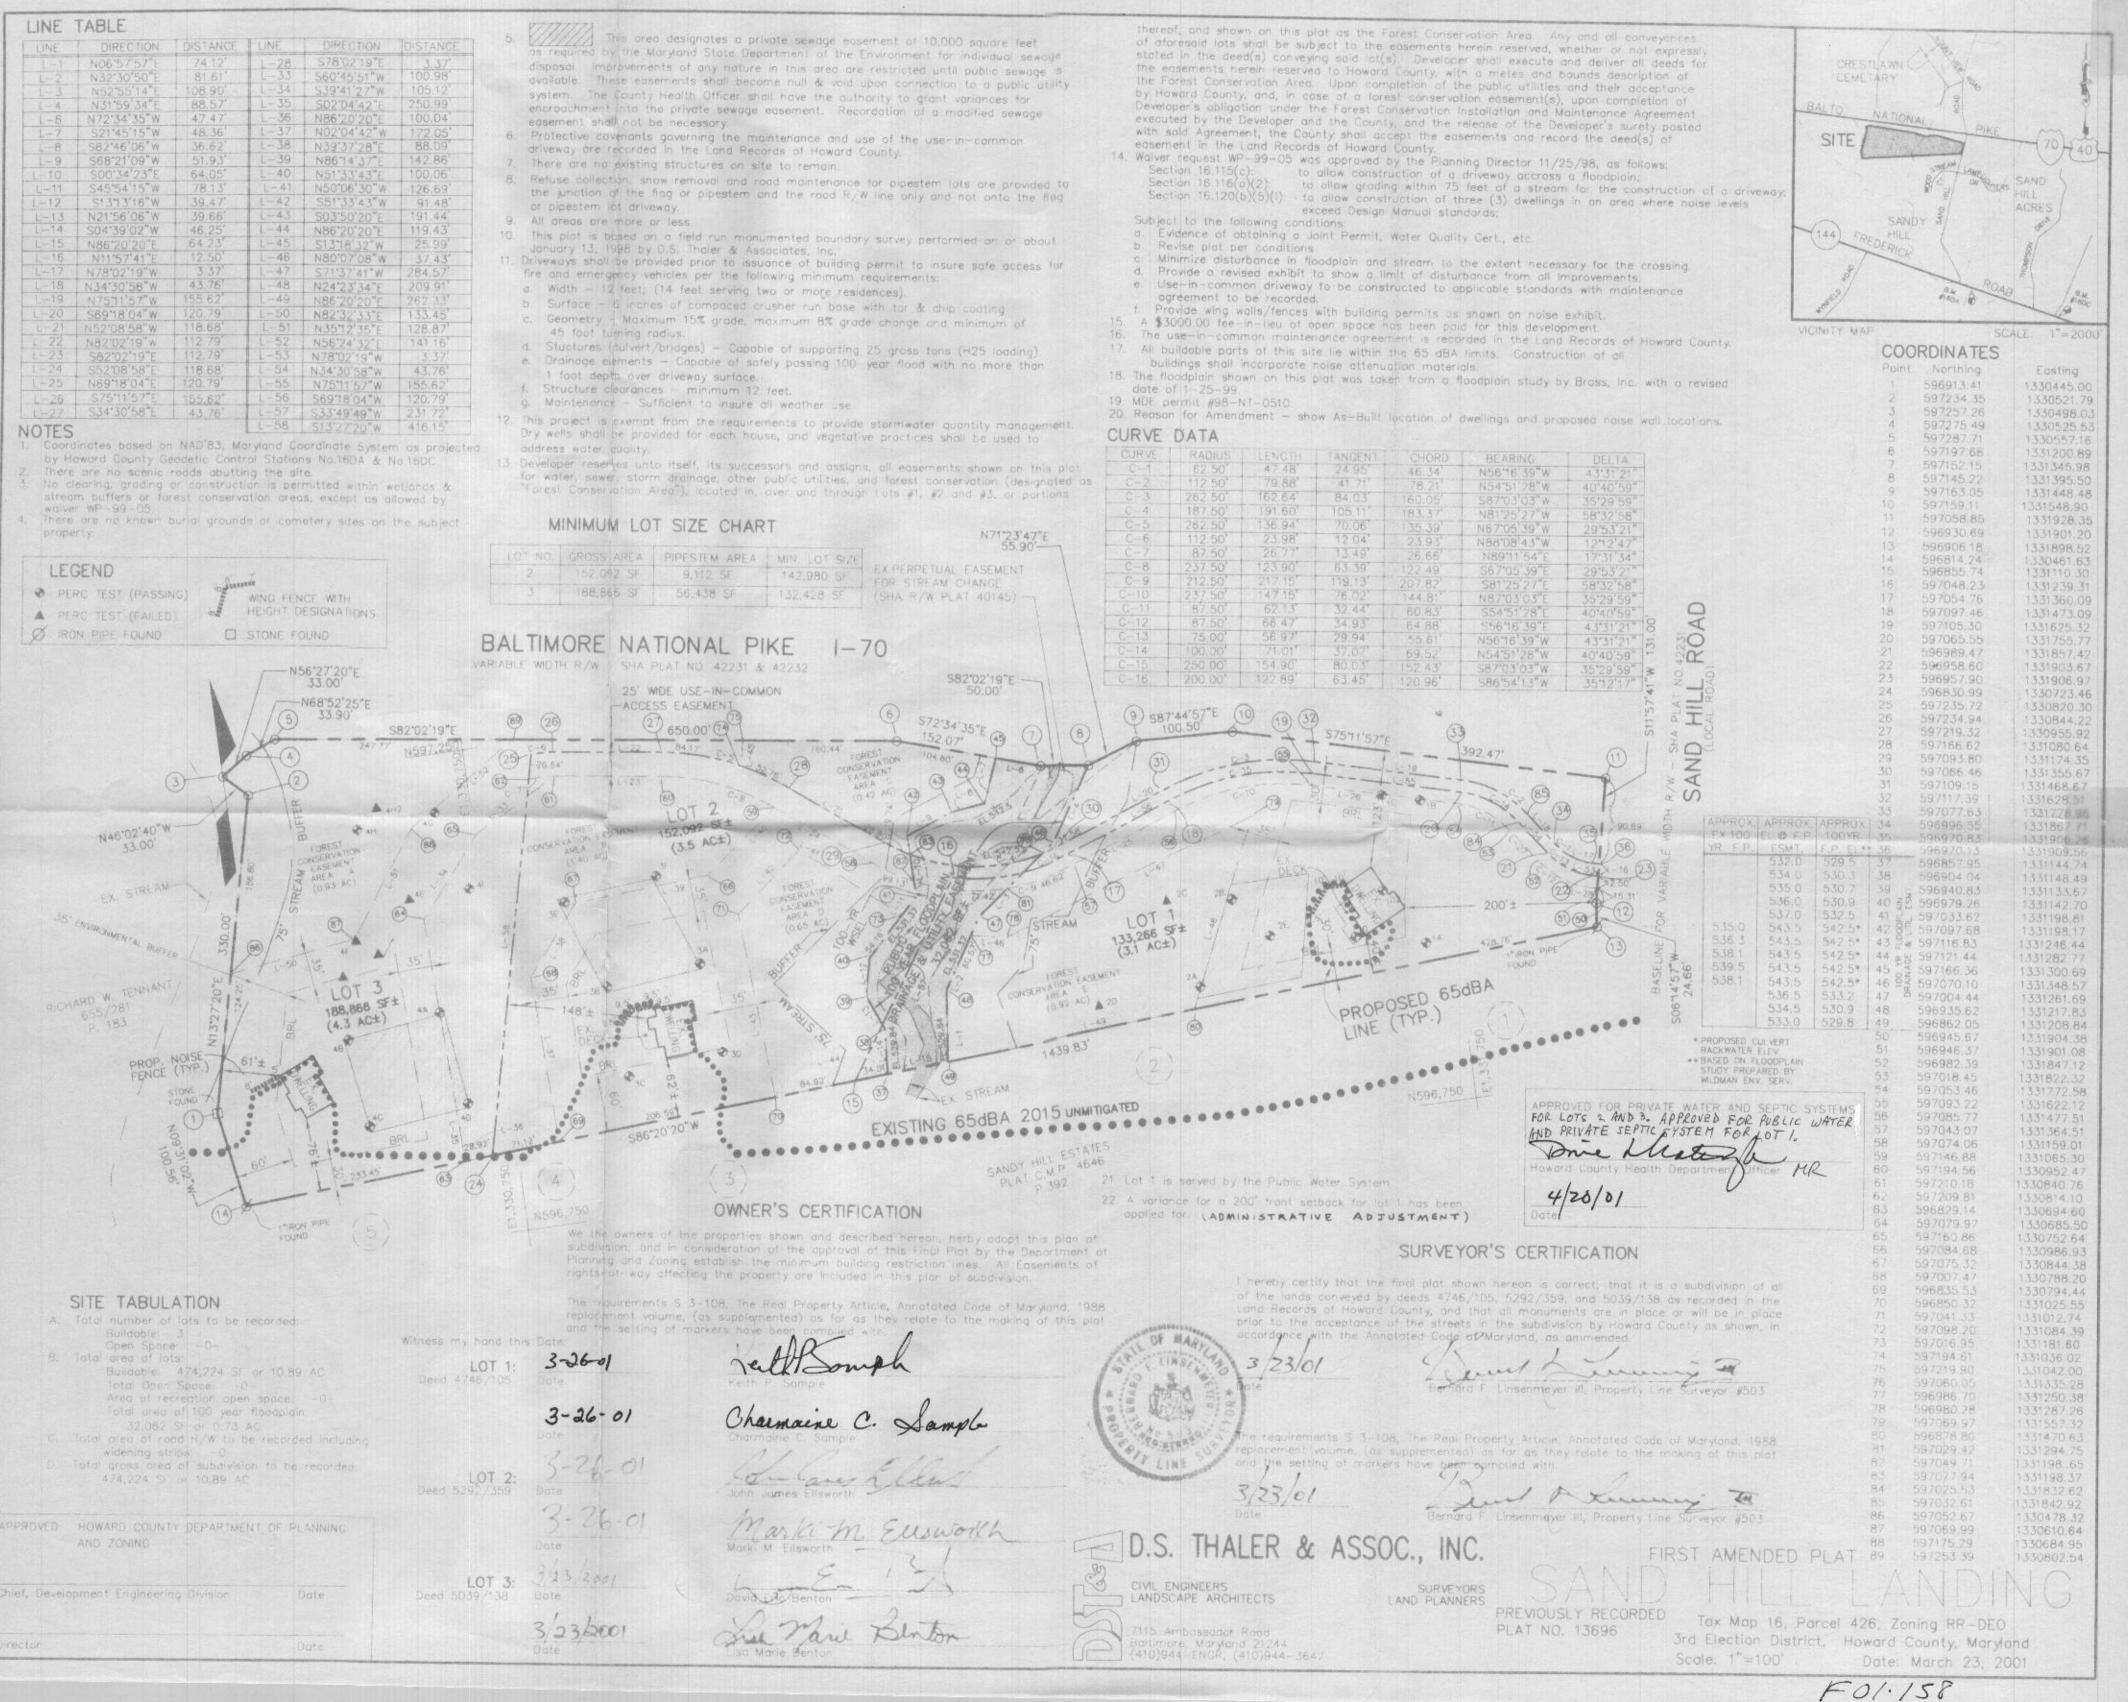

#### L Site Description

Subdivision Name/Property Identification: Sand Hill Landing

|               | (Str             | eet Address and/or Road Na | me)                 |  |  |  |  |
|---------------|------------------|----------------------------|---------------------|--|--|--|--|
| Residential   |                  | Same                       |                     |  |  |  |  |
| (Existing     | Use)             | (Proposed Use)             |                     |  |  |  |  |
| 16            | · 7              | 426, Lots 1, 2,3           | third               |  |  |  |  |
| (Tax Map No.) | (Grid/Block No.) | (Parcel No.)               | (Election District) |  |  |  |  |
| RR-DEO        |                  | 10.89 acres                |                     |  |  |  |  |
| (Zoning I     | District)        | (Total Site Area)          |                     |  |  |  |  |

Provide a brief site history including reference to all previously submitted or currently active plans on file with the County (subdivision plans, Board of Appeals petitions, waiver petitions, etc.).

Plat is 13696, WP-99-05, F-01-158, Plat 14816, F-99-10

See letter to Marsha McLaughlin dated November 6, 2003.

On Lot 1, the walls adjoining the house would be 10 feet high; on lot 2, 9.5 feet high; on lot 3, 5 to 8 feet high. It would seem that the intent of this regulation is to require, in this case, walls, so that homeowners who move in will not complain about the noise levels. All of the lots are occupied, and none of the property owners have a complaint about the noise. The proposed walls are huge and unattractive, and detract from the owners' enjoyment of their property. In this case, the remedy is worse than the supposed problem. Having walls these huge and long certainly detracts from the owners use and enjoyment of their property. These are single-family homes that, by their nature, are supposed to have open lawn area. Having these walls protruding from the house nullifies this characteristic. Further, the area adjacent to the houses, the front and side yards, have no noise barriers, although these are the areas around the house closest to Route 70.

When my clients purchased their home sites a few years ago, they were not informed at the time that "noise wing walls" were going to be attached to their homes because of the proximity of their home sites to Route 70. All of my clients are well aware of the noise on their properties from the traffic on Route 70 and have no objection to it. They have no desire to have these walls, which can be as high as ten feet, attached to their homes.

developer's proposal to instead construct what are apparently referred to as "wing walls," which are located as referenced before.

For reasons unknown to my clients, the eventual builder was never required to build these walls. As mentioned earlier in this letter, my clients were unaware that such walls were going to be joined to their homes. When this was brought to their attention, they had already signed contracts for their homes, and were in a position needing to move into these homes so that they had no choice to sign the First Amended Plat, which referenced these walls. (It is unclear whether Mr. and Mrs. Sample signed any documentation.) They had no choice but to sign the Amended Plat, unless they alleged that the builder was in default of his contract, hardly a prospect a potential homeowner would be desirous of jumping into, as you can imagine.