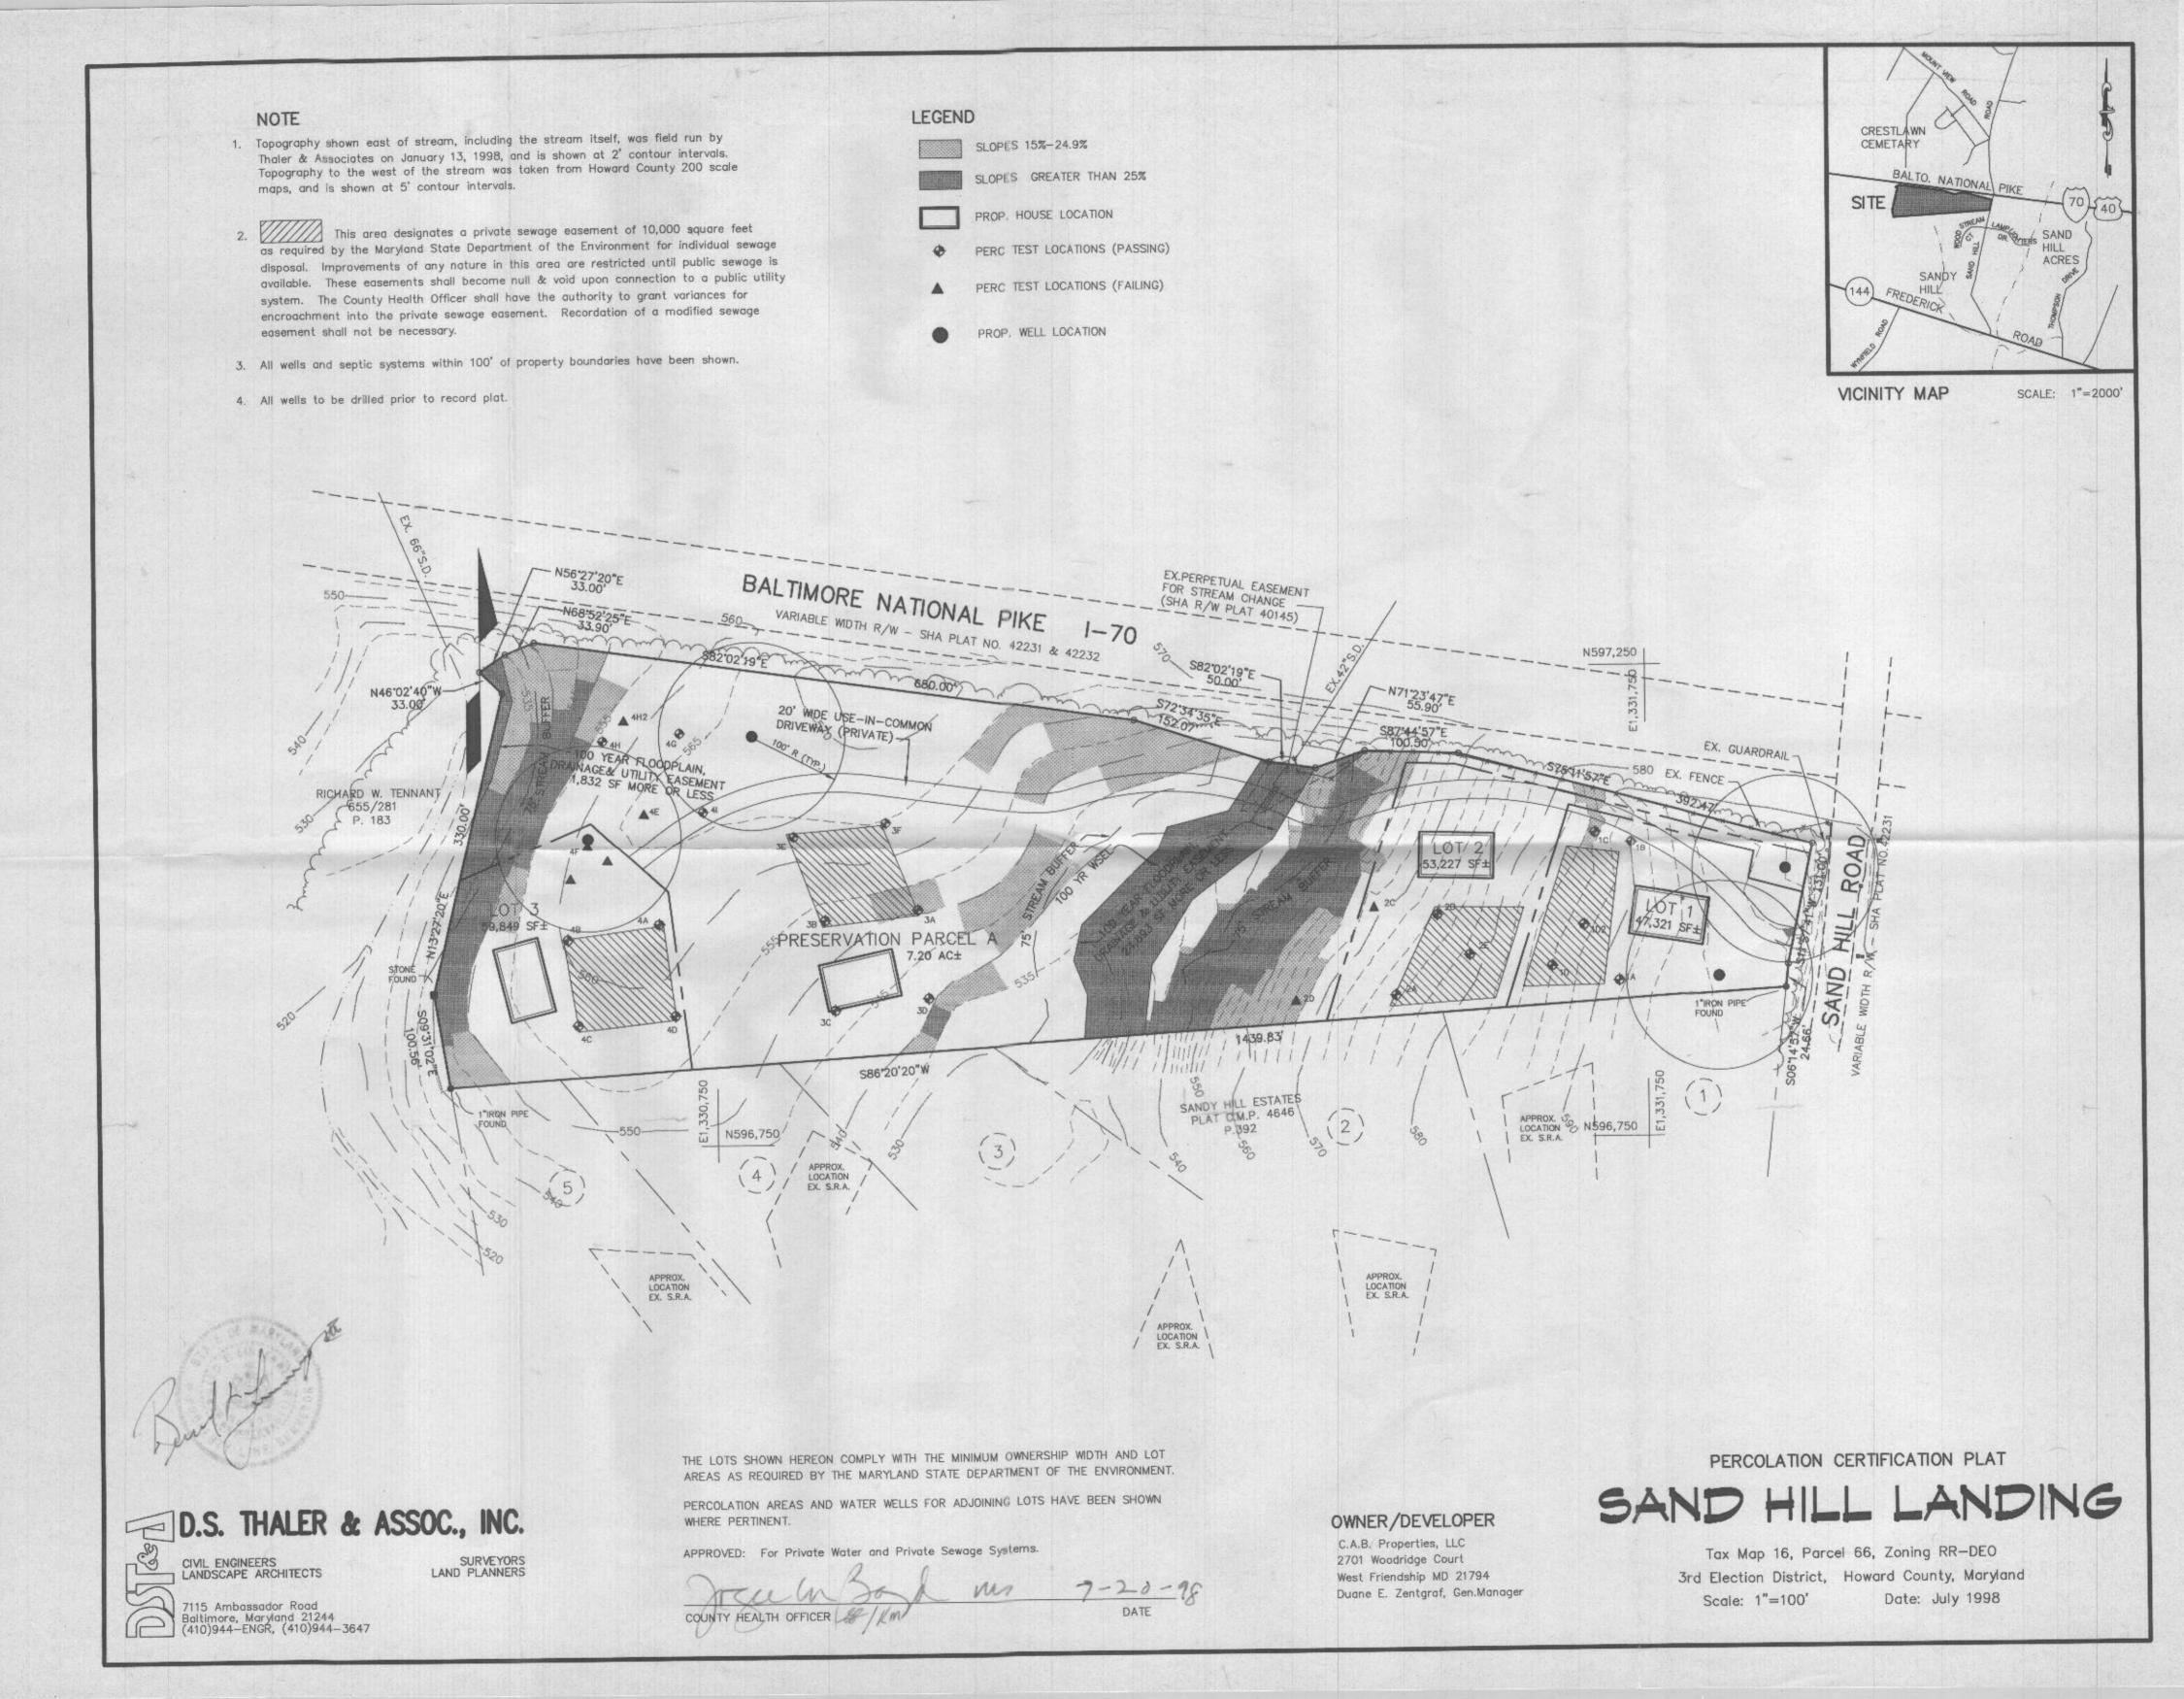

#### L Site Description

Subdivision Name/Property Identification: Sand Hill Landing

|               | (Str             | eet Address and/or Road Na | me)                 |  |  |  |  |
|---------------|------------------|----------------------------|---------------------|--|--|--|--|
| Residential   |                  | Same                       |                     |  |  |  |  |
| (Existing     | Use)             | (Proposed Use)             |                     |  |  |  |  |
| 16            | · 7              | 426, Lots 1, 2,3           | third               |  |  |  |  |
| (Tax Map No.) | (Grid/Block No.) | (Parcel No.)               | (Election District) |  |  |  |  |
| RR-DEO        |                  | 10.89 acres                |                     |  |  |  |  |
| (Zoning I     | District)        | (Total Site Area)          |                     |  |  |  |  |