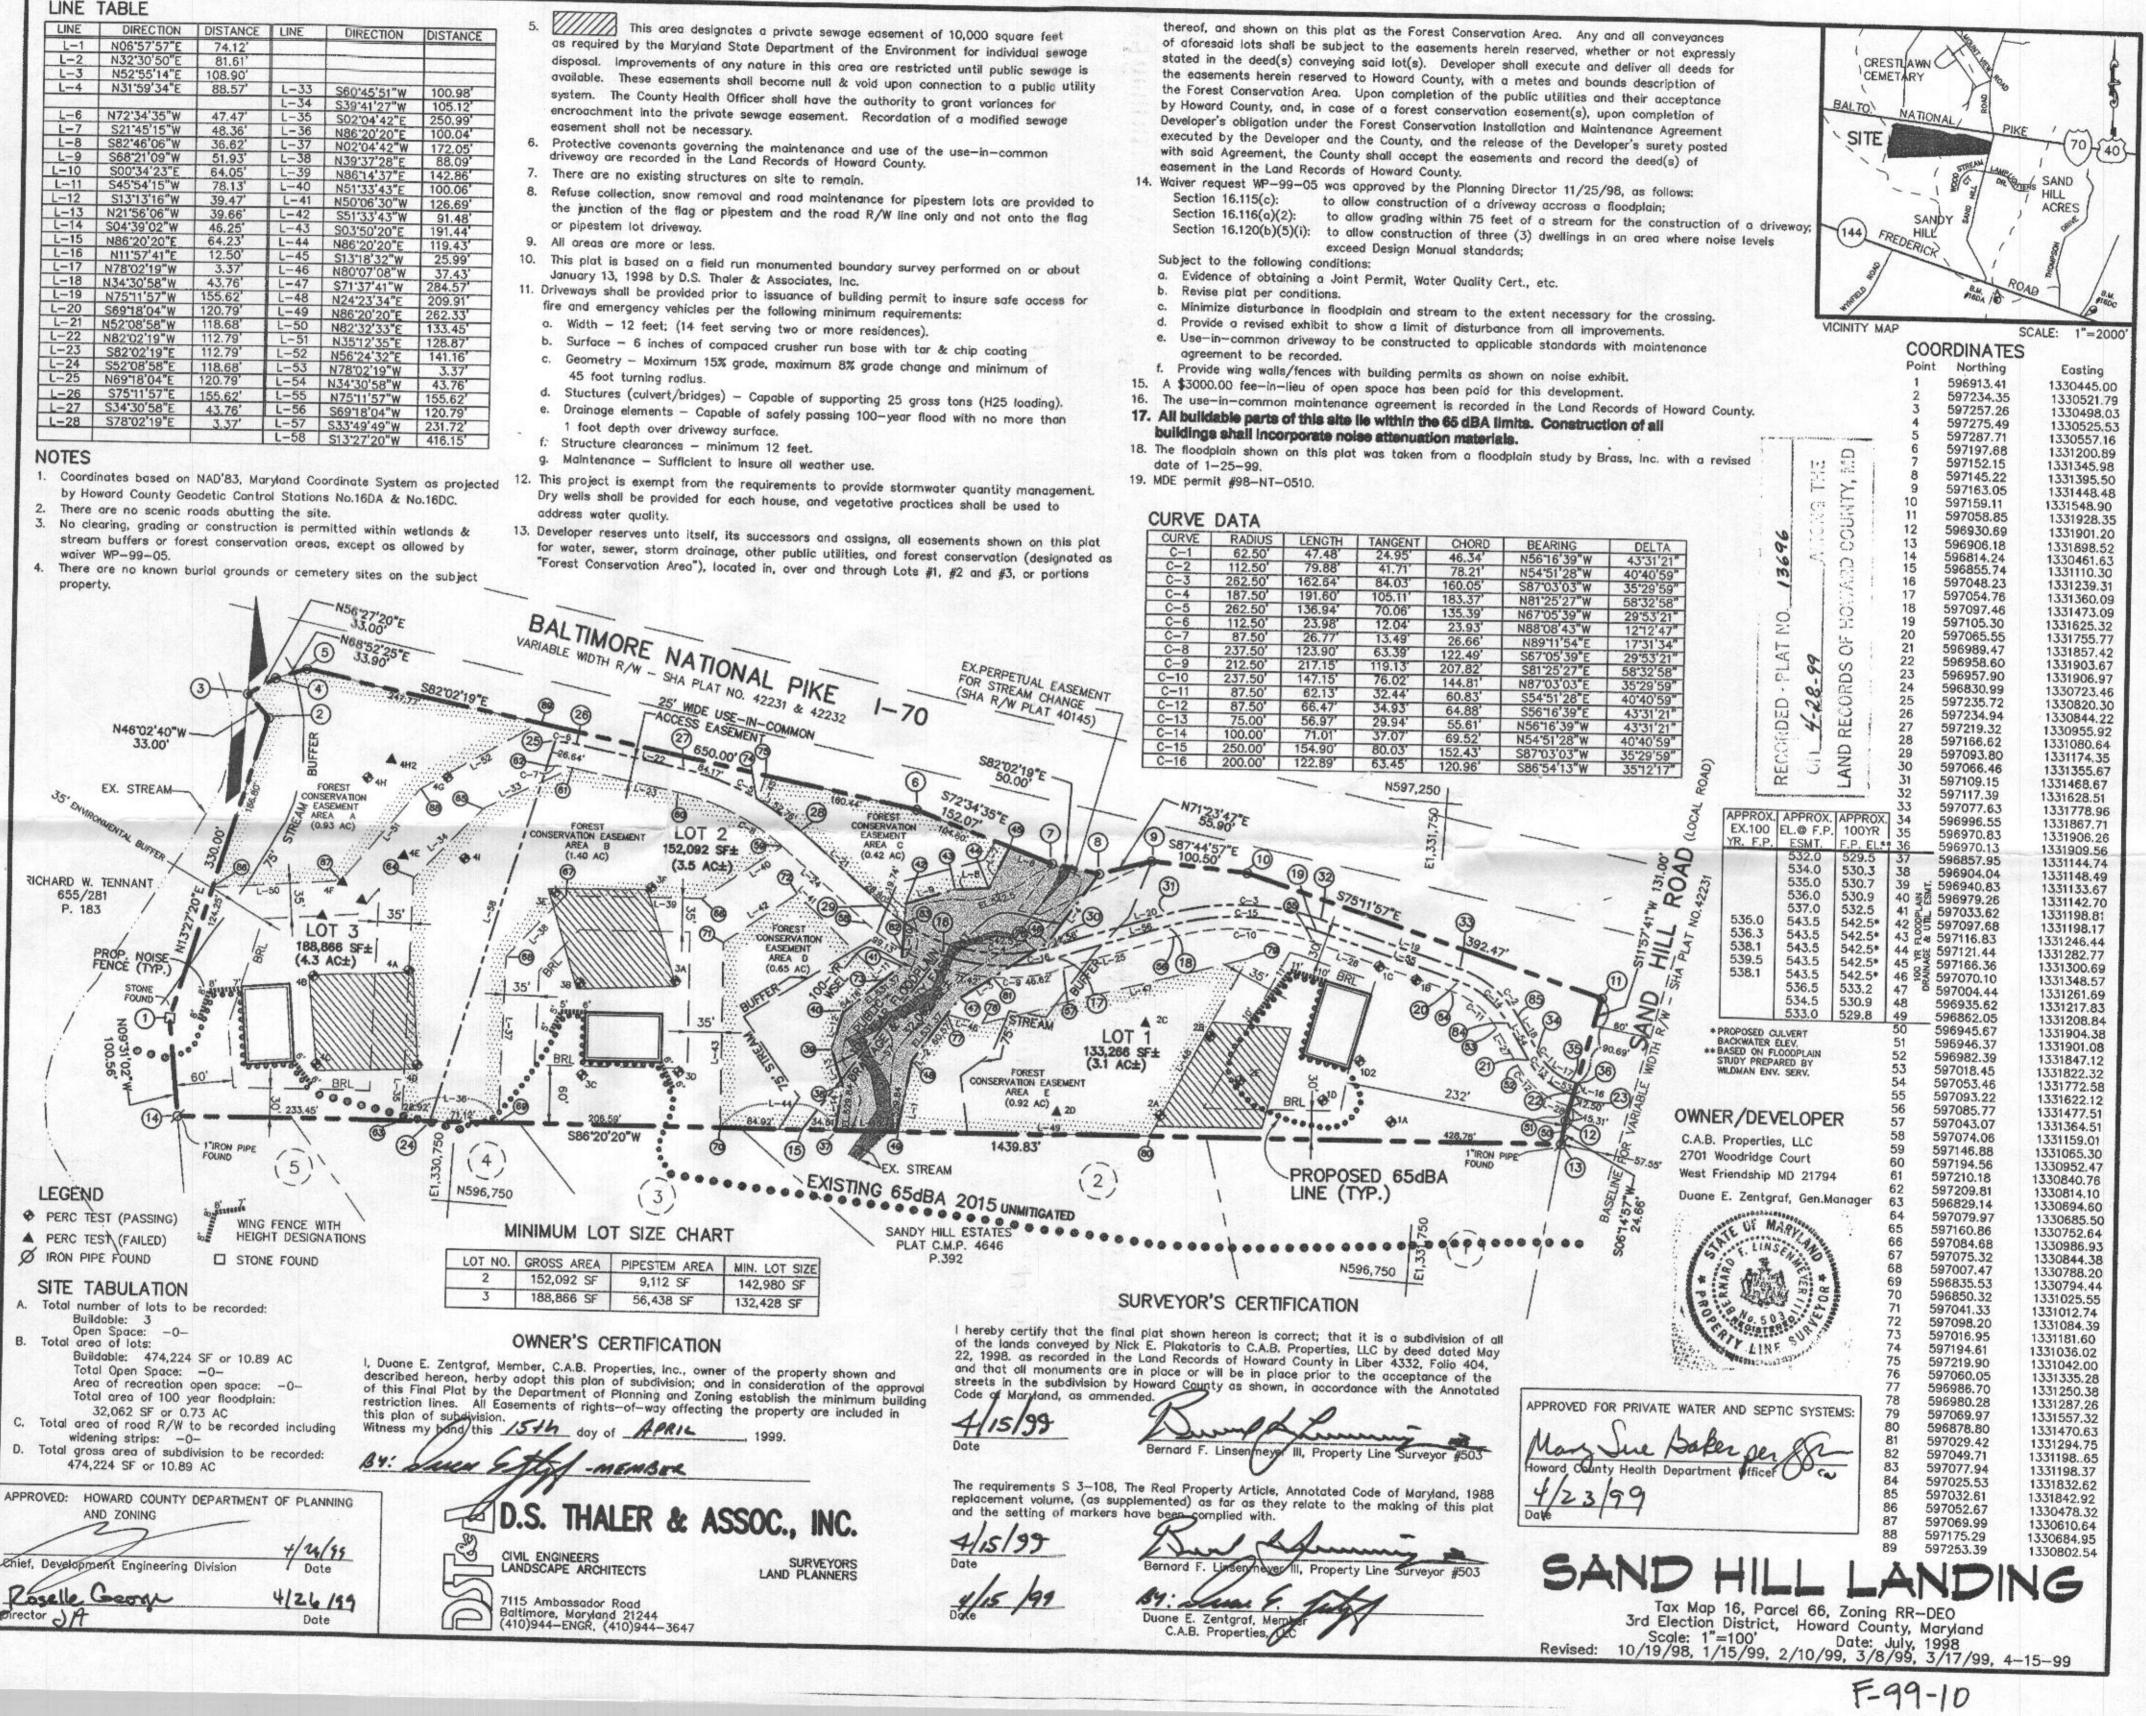

#### L Site Description

Subdivision Name/Property Identification: Sand Hill Landing

|               | (Str             | eet Address and/or Road Na | me)                 |  |  |  |  |
|---------------|------------------|----------------------------|---------------------|--|--|--|--|
| Residential   |                  | Same                       |                     |  |  |  |  |
| (Existing     | Use)             | (Proposed Use)             |                     |  |  |  |  |
| 16            | · 7              | 426, Lots 1, 2,3           | third               |  |  |  |  |
| (Tax Map No.) | (Grid/Block No.) | (Parcel No.)               | (Election District) |  |  |  |  |
| RR-DEO        |                  | 10.89 acres                |                     |  |  |  |  |
| (Zoning I     | District)        | (Total Site Area)          |                     |  |  |  |  |

Provide a brief site history including reference to all previously submitted or currently active plans on file with the County (subdivision plans, Board of Appeals petitions, waiver petitions, etc.).

Plat is 13696, WP-99-05, F-01-158, Plat 14816, F-99-10

See letter to Marsha McLaughlin dated November 6, 2003.

On Lot 1, the walls adjoining the house would be 10 feet high; on lot 2, 9.5 feet high; on lot 3, 5 to 8 feet high. It would seem that the intent of this regulation is to require, in this case, walls, so that homeowners who move in will not complain about the noise levels. All of the lots are occupied, and none of the property owners have a complaint about the noise. The proposed walls are huge and unattractive, and detract from the owners' enjoyment of their property. In this case, the remedy is worse than the supposed problem. Having walls these huge and long certainly detracts from the owners use and enjoyment of their property. These are single-family homes that, by their nature, are supposed to have open lawn area. Having these walls protruding from the house nullifies this characteristic. Further, the area adjacent to the houses, the front and side yards, have no noise barriers, although these are the areas around the house closest to Route 70.

When my clients purchased their home sites a few years ago, they were not informed at the time that "noise wing walls" were going to be attached to their homes because of the proximity of their home sites to Route 70. All of my clients are well aware of the noise on their properties from the traffic on Route 70 and have no objection to it. They have no desire to have these walls, which can be as high as ten feet, attached to their homes.

developer's proposal to instead construct what are apparently referred to as "wing walls," which are located as referenced before.

For reasons unknown to my clients, the eventual builder was never required to build these walls. As mentioned earlier in this letter, my clients were unaware that such walls were going to be joined to their homes. When this was brought to their attention, they had already signed contracts for their homes, and were in a position needing to move into these homes so that they had no choice to sign the First Amended Plat, which referenced these walls. (It is unclear whether Mr. and Mrs. Sample signed any documentation.) They had no choice but to sign the Amended Plat, unless they alleged that the builder was in default of his contract, hardly a prospect a potential homeowner would be desirous of jumping into, as you can imagine.