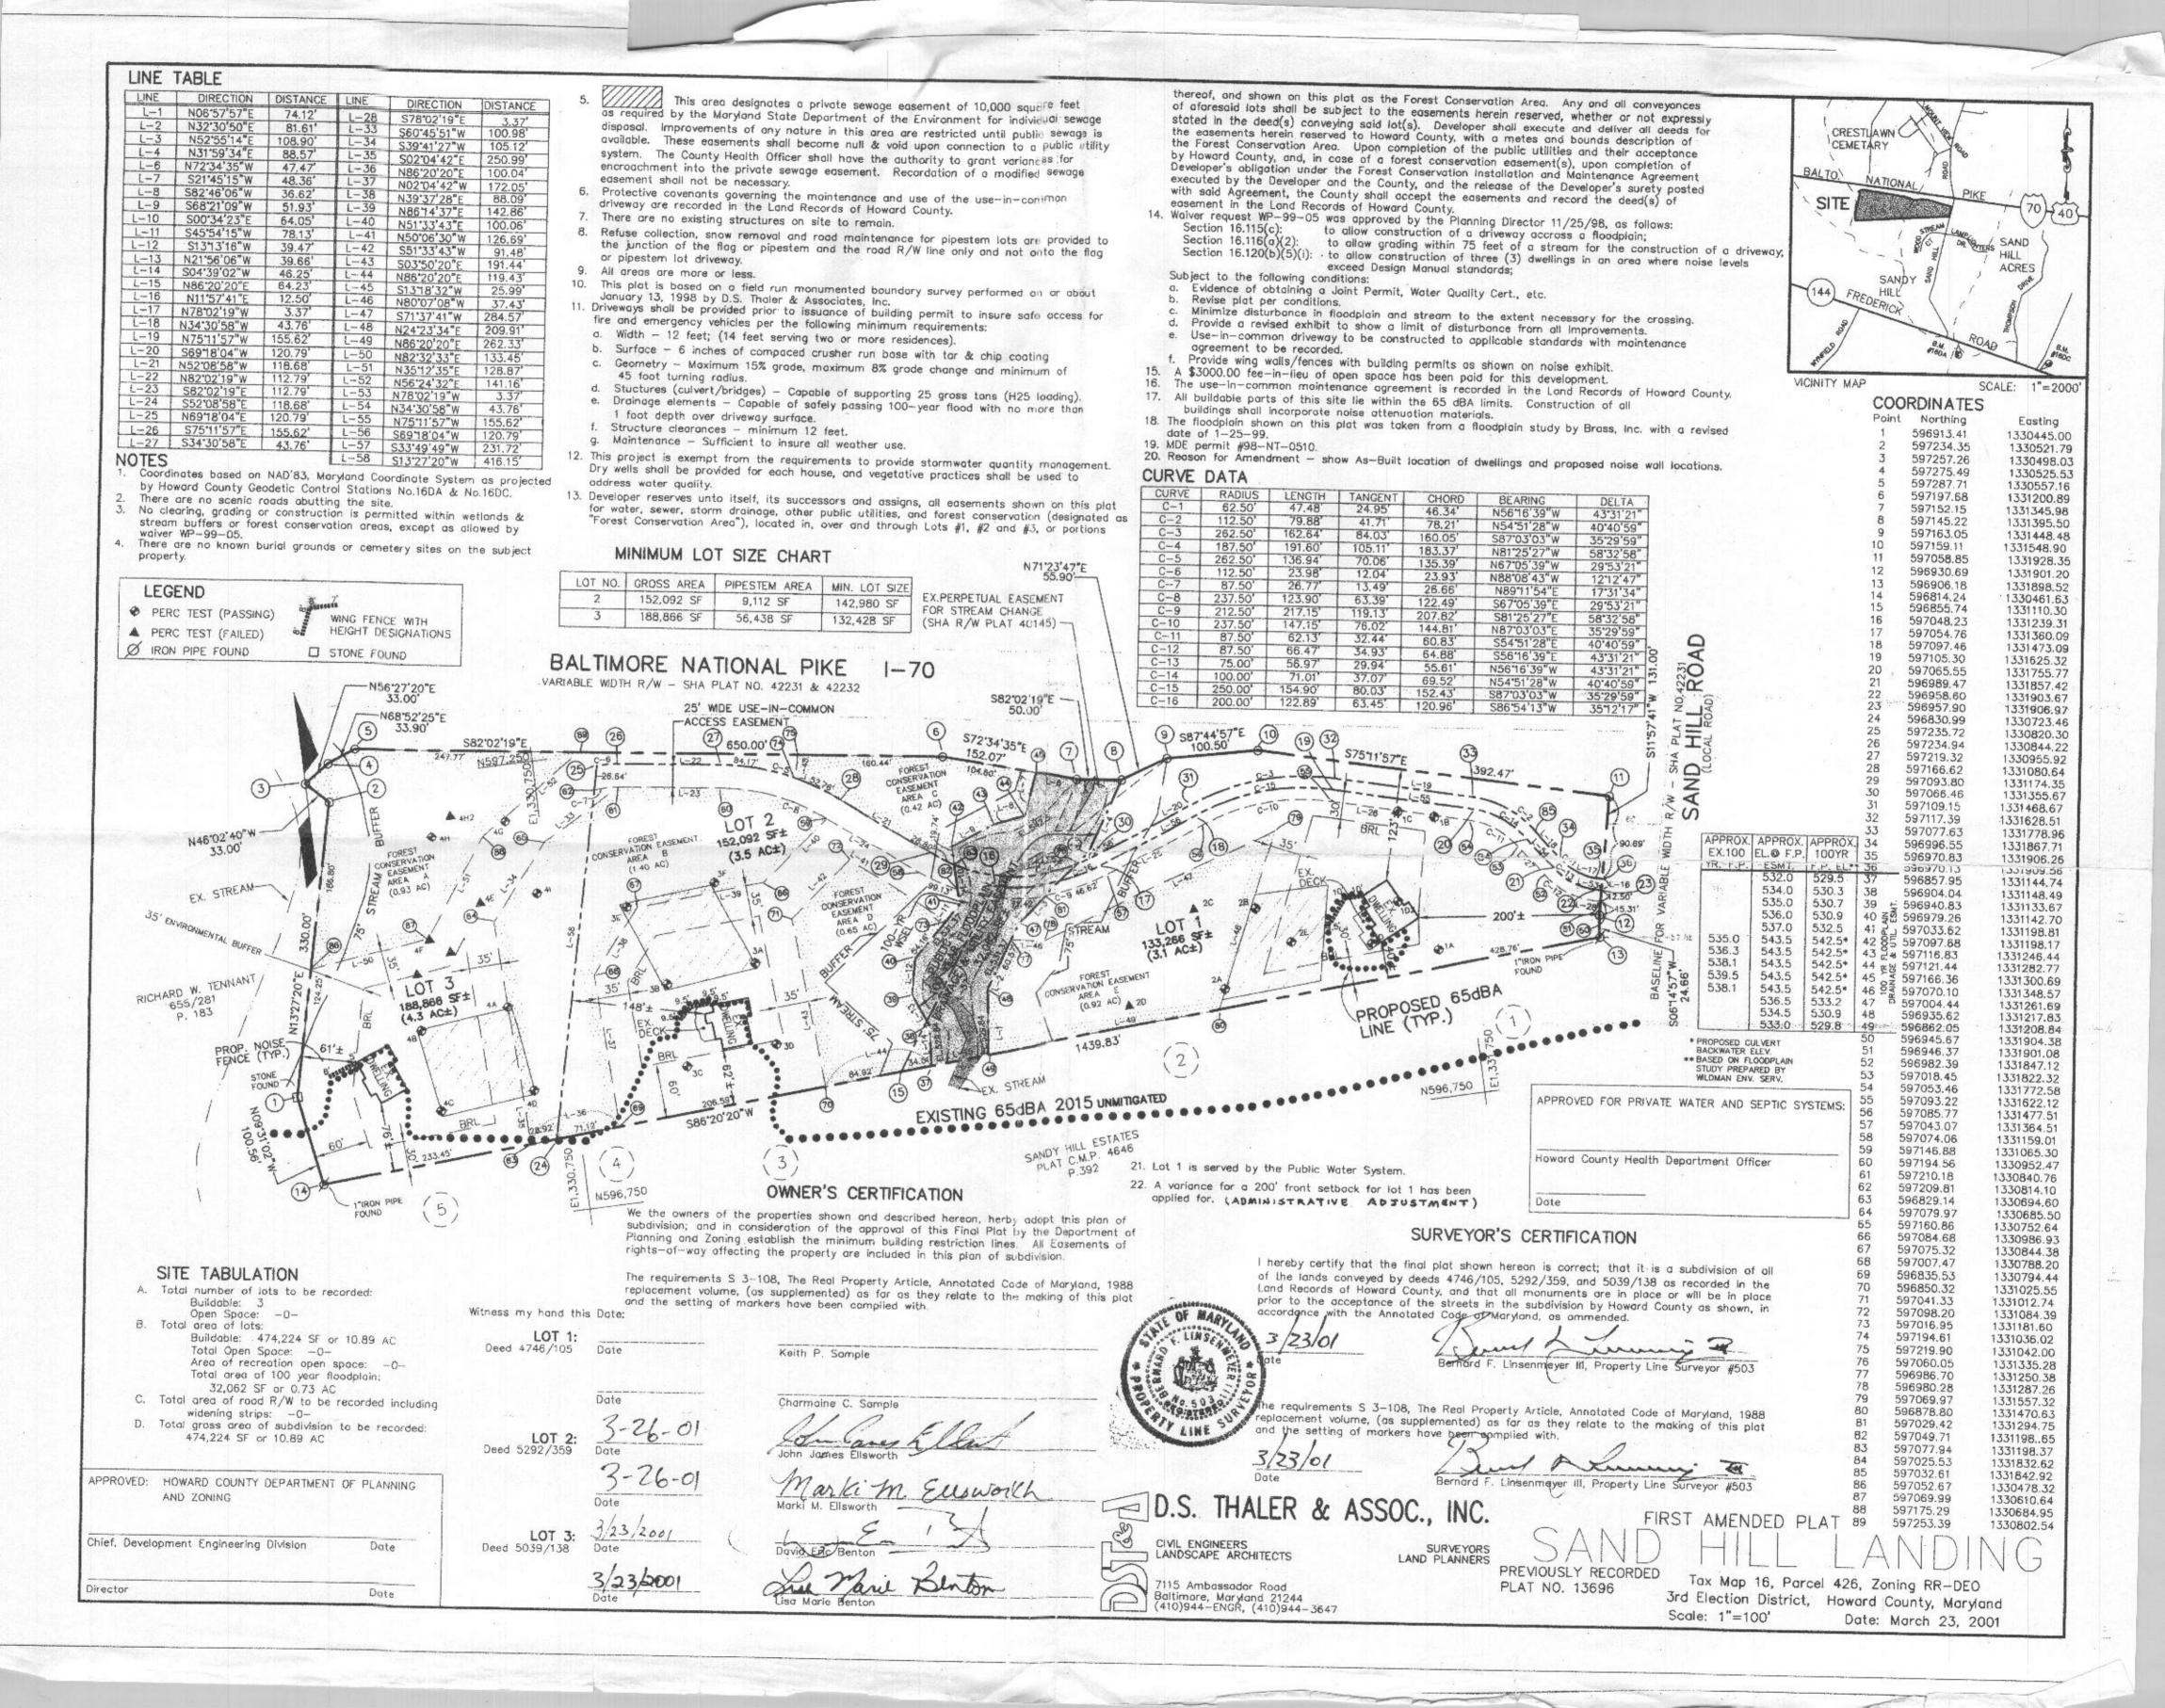

#### L Site Description

Subdivision Name/Property Identification: Sand Hill Landing

|               | (Str             | eet Address and/or Road Na | me)                 |  |  |  |  |
|---------------|------------------|----------------------------|---------------------|--|--|--|--|
| Residential   |                  | Same                       |                     |  |  |  |  |
| (Existing     | Use)             | (Proposed Use)             |                     |  |  |  |  |
| 16            | · 7              | 426, Lots 1, 2,3           | third               |  |  |  |  |
| (Tax Map No.) | (Grid/Block No.) | (Parcel No.)               | (Election District) |  |  |  |  |
| RR-DEO        |                  | 10.89 acres                |                     |  |  |  |  |
| (Zoning I     | District)        | (Total Site Area)          |                     |  |  |  |  |

| Section Reference No.  | Summary of Regulation                                                                                                                                 |
|------------------------|-------------------------------------------------------------------------------------------------------------------------------------------------------|
| 1. <u>16.120(b)(5)</u> | Requirement for noise mitigation for residential subdivisions in general, and on individual lots if the noise mitigation is not placed on open space. |
| 2                      |                                                                                                                                                       |
| 3                      | · · · · · · · · · · · · · · · · · · ·                                                                                                                 |
| 4<br>5                 |                                                                                                                                                       |

See letter to Marsha McLaughlin dated November 6, 2003.

On Lot 1, the walls adjoining the house would be 10 feet high; on lot 2, 9.5 feet high; on lot 3, 5 to 8 feet high. It would seem that the intent of this regulation is to require, in this case, walls, so that homeowners who move in will not complain about the noise levels. All of the lots are occupied, and none of the property owners have a complaint about the noise. The proposed walls are huge and unattractive, and detract from the owners' enjoyment of their property. In this case, the remedy is worse than the supposed problem. Having walls these huge and long certainly detracts from the owners use and enjoyment of their property. These are single-family homes that, by their nature, are supposed to have open lawn area. Having these walls protruding from the house nullifies this characteristic. Further, the area adjacent to the houses, the front and side yards, have no noise barriers, although these are the areas around the house closest to Route 70.