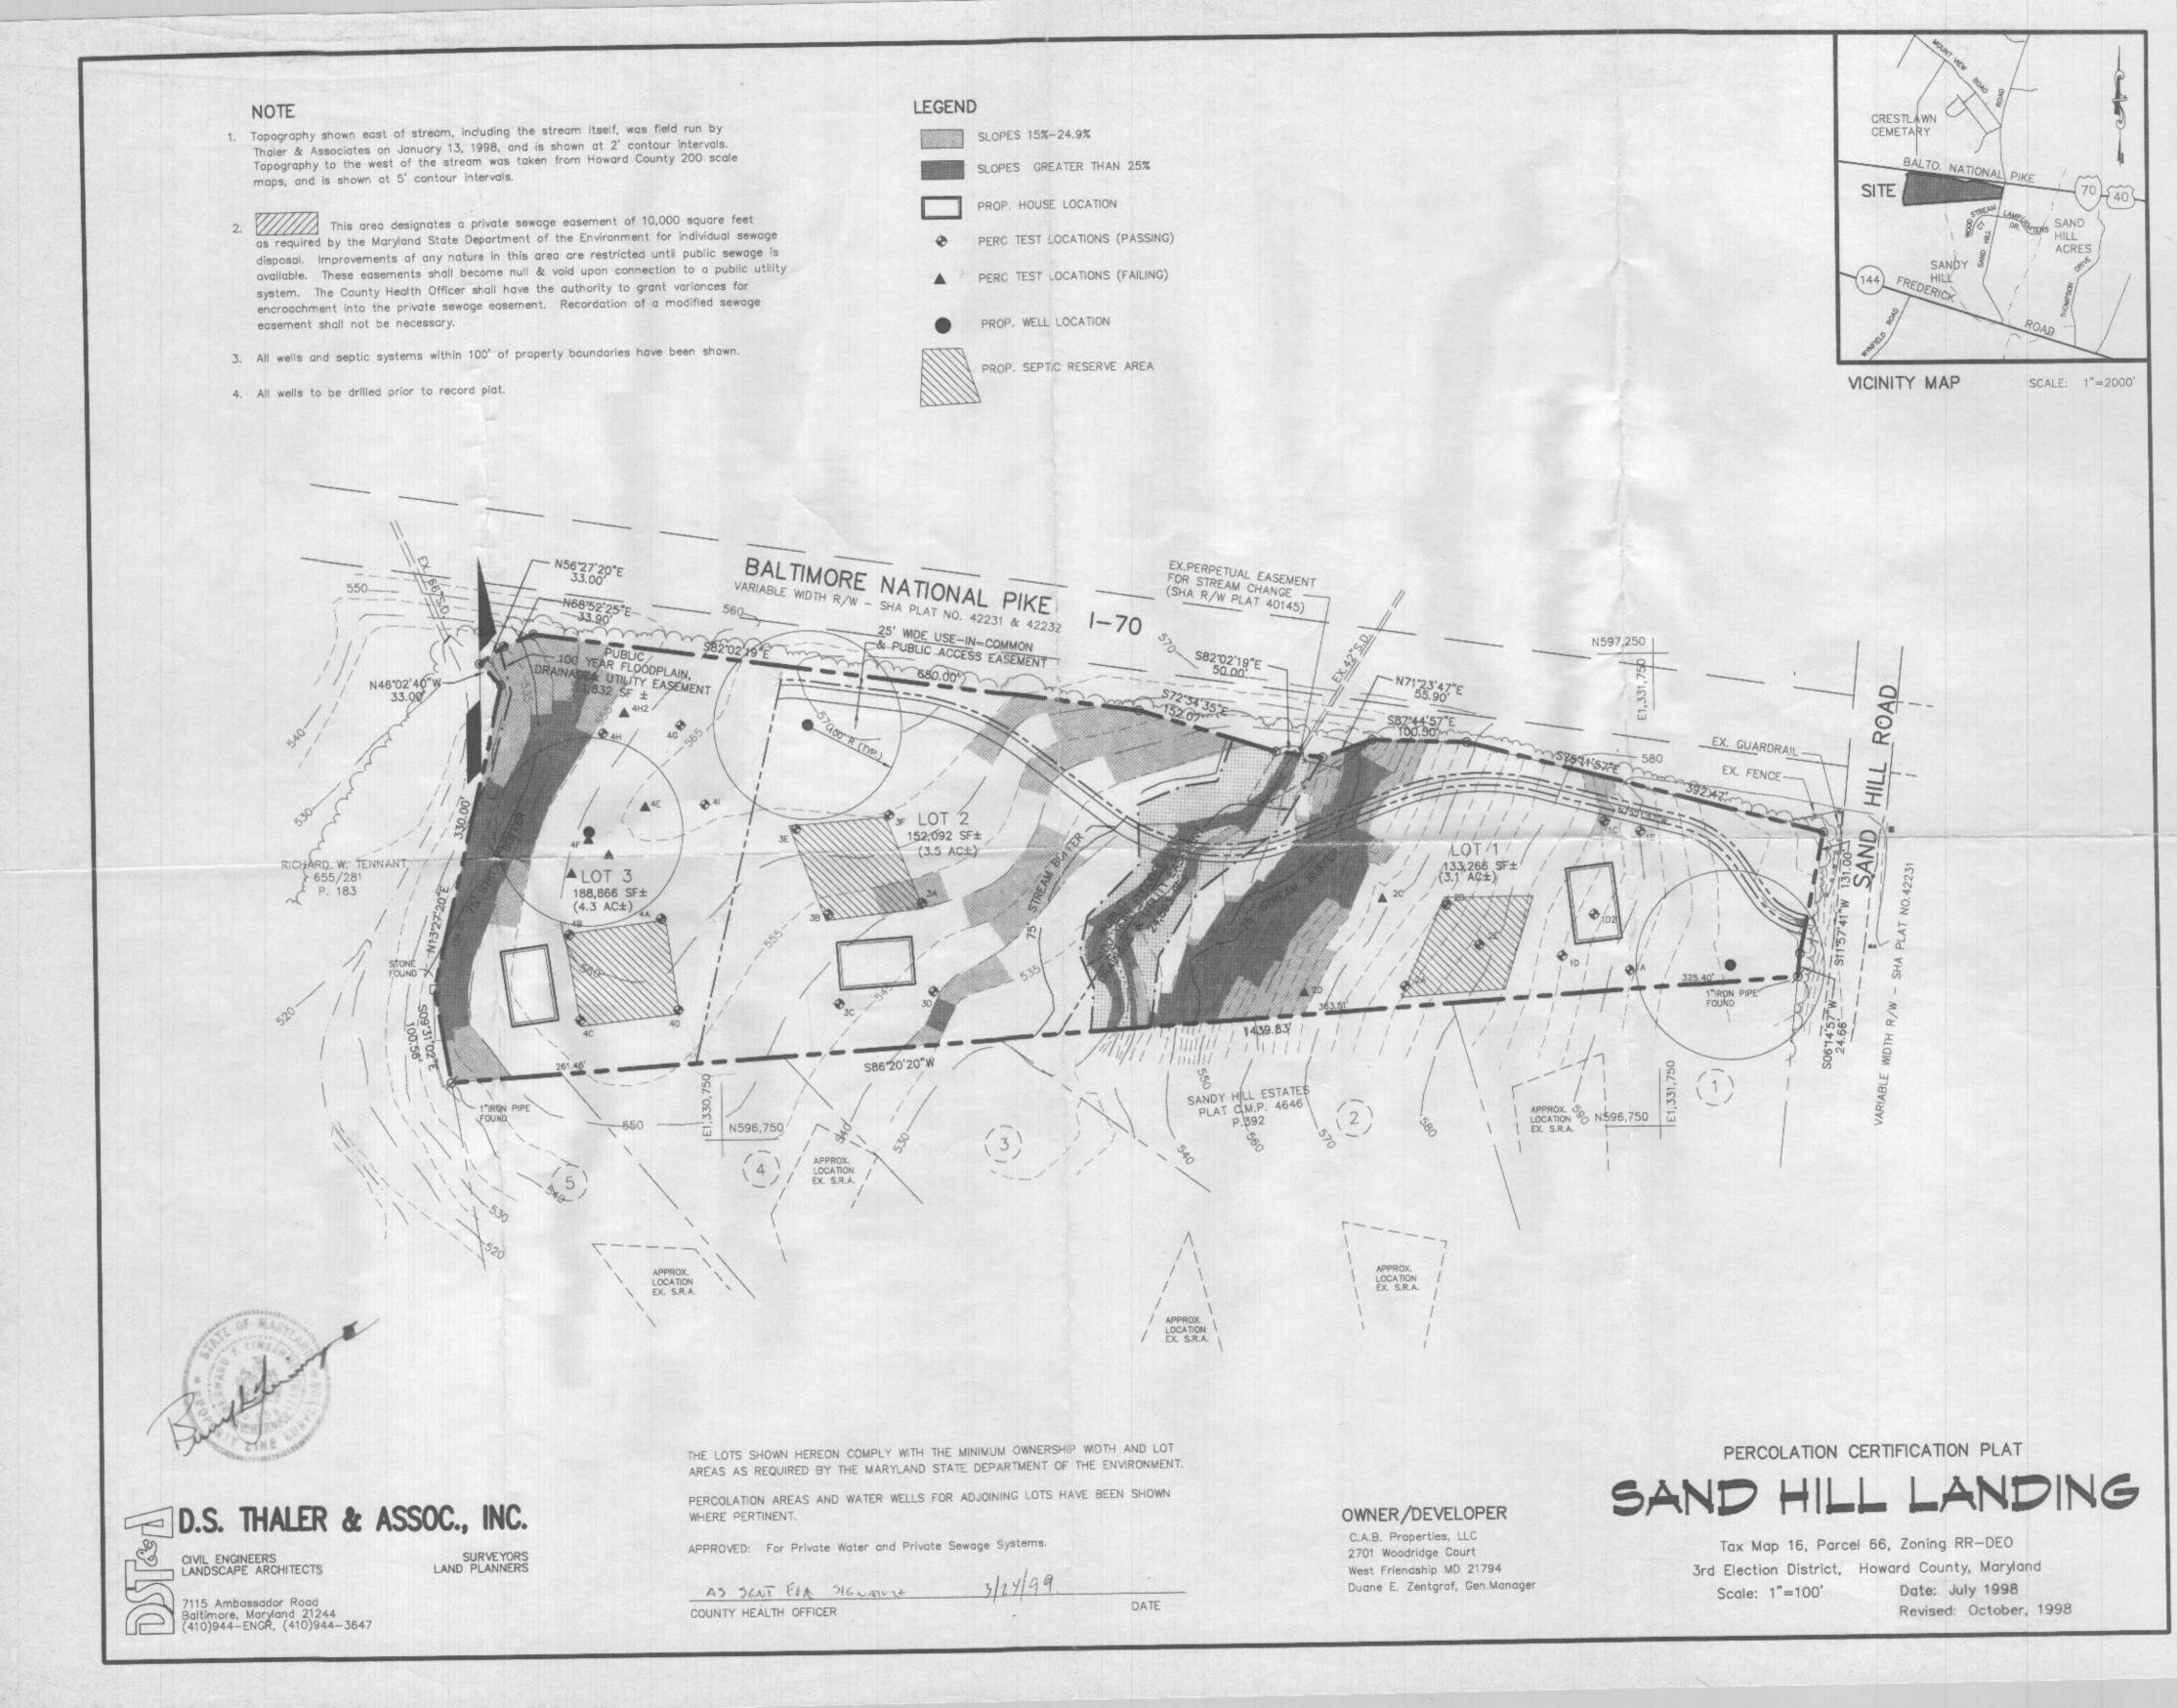

#### L Site Description

Subdivision Name/Property Identification: Sand Hill Landing

|               | (Str             | eet Address and/or Road Na | me)                 |  |  |  |  |
|---------------|------------------|----------------------------|---------------------|--|--|--|--|
| Residential   |                  | Same                       |                     |  |  |  |  |
| (Existing     | Use)             | (Proposed Use)             |                     |  |  |  |  |
| 16            | · 7              | 426, Lots 1, 2,3           | third               |  |  |  |  |
| (Tax Map No.) | (Grid/Block No.) | (Parcel No.)               | (Election District) |  |  |  |  |
| RR-DEO        |                  | 10.89 acres                |                     |  |  |  |  |
| (Zoning I     | District)        | (Total Site Area)          |                     |  |  |  |  |

Provide a brief site history including reference to all previously submitted or currently active plans on file with the County (subdivision plans, Board of Appeals petitions, waiver petitions, etc.).

Plat is 13696, WP-99-05, F-01-158, Plat 14816, F-99-10