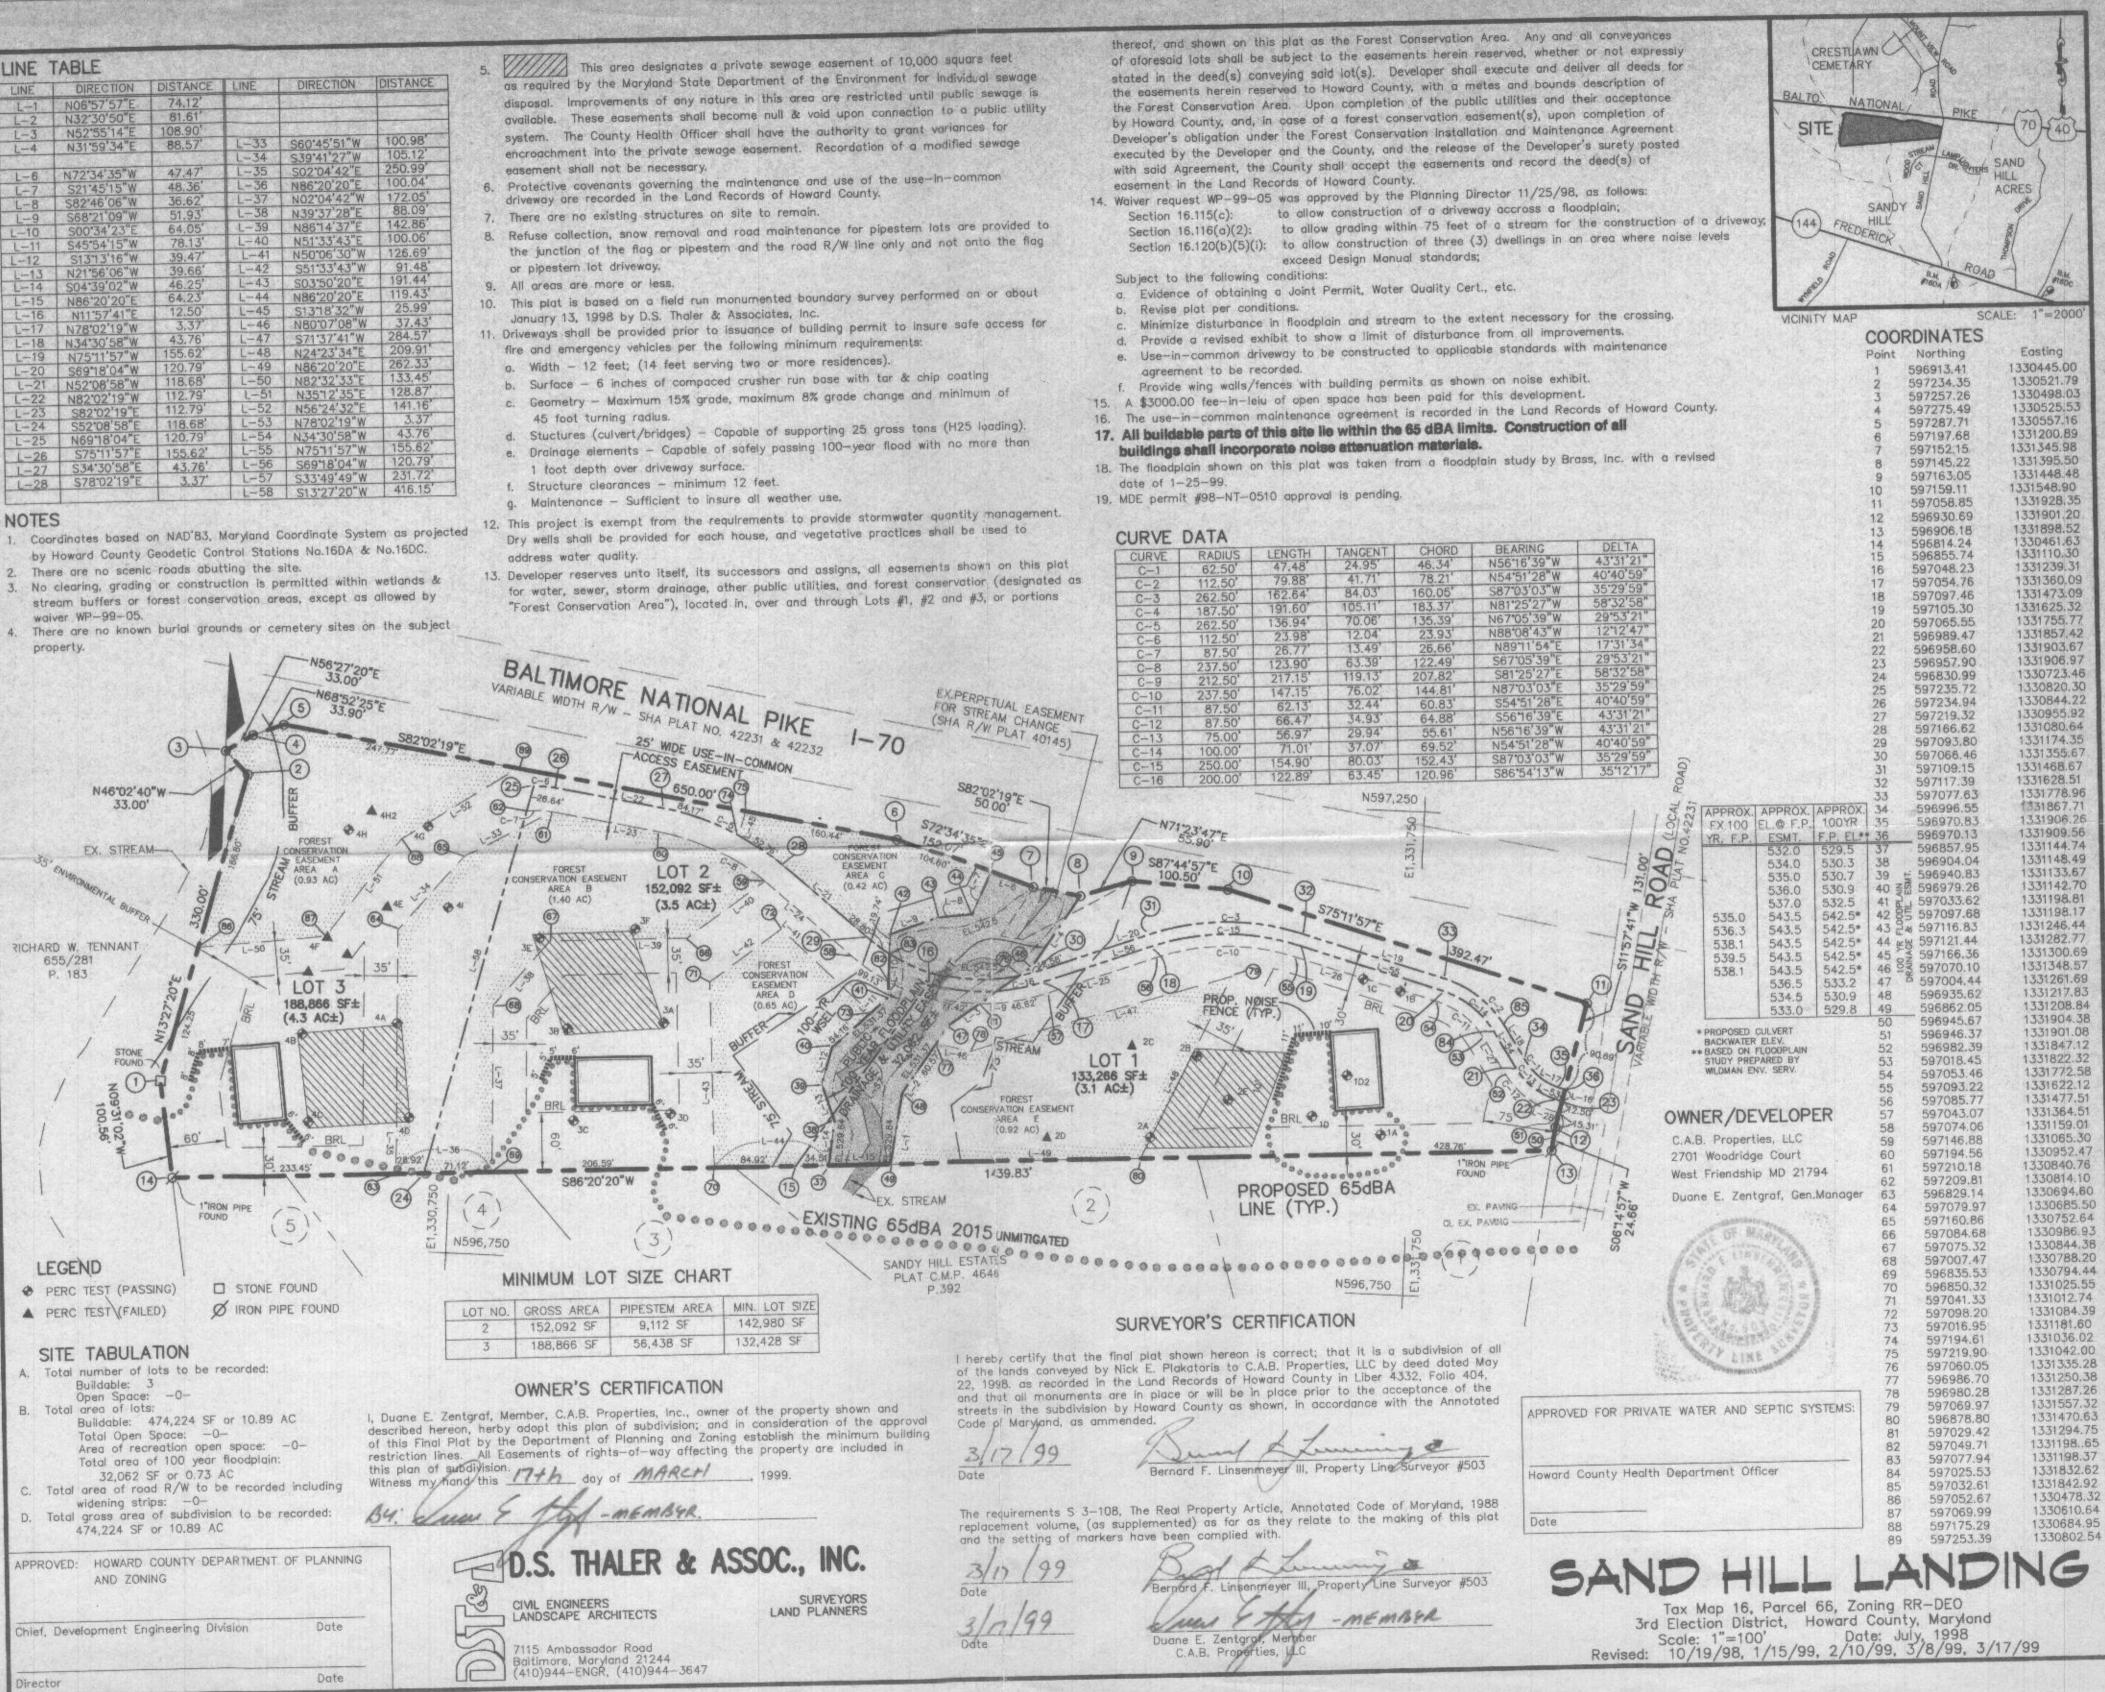

#### L Site Description

Subdivision Name/Property Identification: Sand Hill Landing

|               | (Str             | eet Address and/or Road Na | me)                 |  |  |  |  |
|---------------|------------------|----------------------------|---------------------|--|--|--|--|
| Residential   |                  | Same                       |                     |  |  |  |  |
| (Existing     | Use)             | (Proposed Use)             |                     |  |  |  |  |
| 16            | · 7              | 426, Lots 1, 2,3           | third               |  |  |  |  |
| (Tax Map No.) | (Grid/Block No.) | (Parcel No.)               | (Election District) |  |  |  |  |
| RR-DEO        |                  | 10.89 acres                |                     |  |  |  |  |
| (Zoning I     | District)        | (Total Site Area)          |                     |  |  |  |  |

See letter to Marsha McLaughlin dated November 6, 2003.

On Lot 1, the walls adjoining the house would be 10 feet high; on lot 2, 9.5 feet high; on lot 3, 5 to 8 feet high. It would seem that the intent of this regulation is to require, in this case, walls, so that homeowners who move in will not complain about the noise levels. All of the lots are occupied, and none of the property owners have a complaint about the noise. The proposed walls are huge and unattractive, and detract from the owners' enjoyment of their property. In this case, the remedy is worse than the supposed problem. Having walls these huge and long certainly detracts from the owners use and enjoyment of their property. These are single-family homes that, by their nature, are supposed to have open lawn area. Having these walls protruding from the house nullifies this characteristic. Further, the area adjacent to the houses, the front and side yards, have no noise barriers, although these are the areas around the house closest to Route 70.

When my clients purchased their home sites a few years ago, they were not informed at the time that "noise wing walls" were going to be attached to their homes because of the proximity of their home sites to Route 70. All of my clients are well aware of the noise on their properties from the traffic on Route 70 and have no objection to it. They have no desire to have these walls, which can be as high as ten feet, attached to their homes.

developer's proposal to instead construct what are apparently referred to as "wing walls," which are located as referenced before.

For reasons unknown to my clients, the eventual builder was never required to build these walls. As mentioned earlier in this letter, my clients were unaware that such walls were going to be joined to their homes. When this was brought to their attention, they had already signed contracts for their homes, and were in a position needing to move into these homes so that they had no choice to sign the First Amended Plat, which referenced these walls. (It is unclear whether Mr. and Mrs. Sample signed any documentation.) They had no choice but to sign the Amended Plat, unless they alleged that the builder was in default of his contract, hardly a prospect a potential homeowner would be desirous of jumping into, as you can imagine.