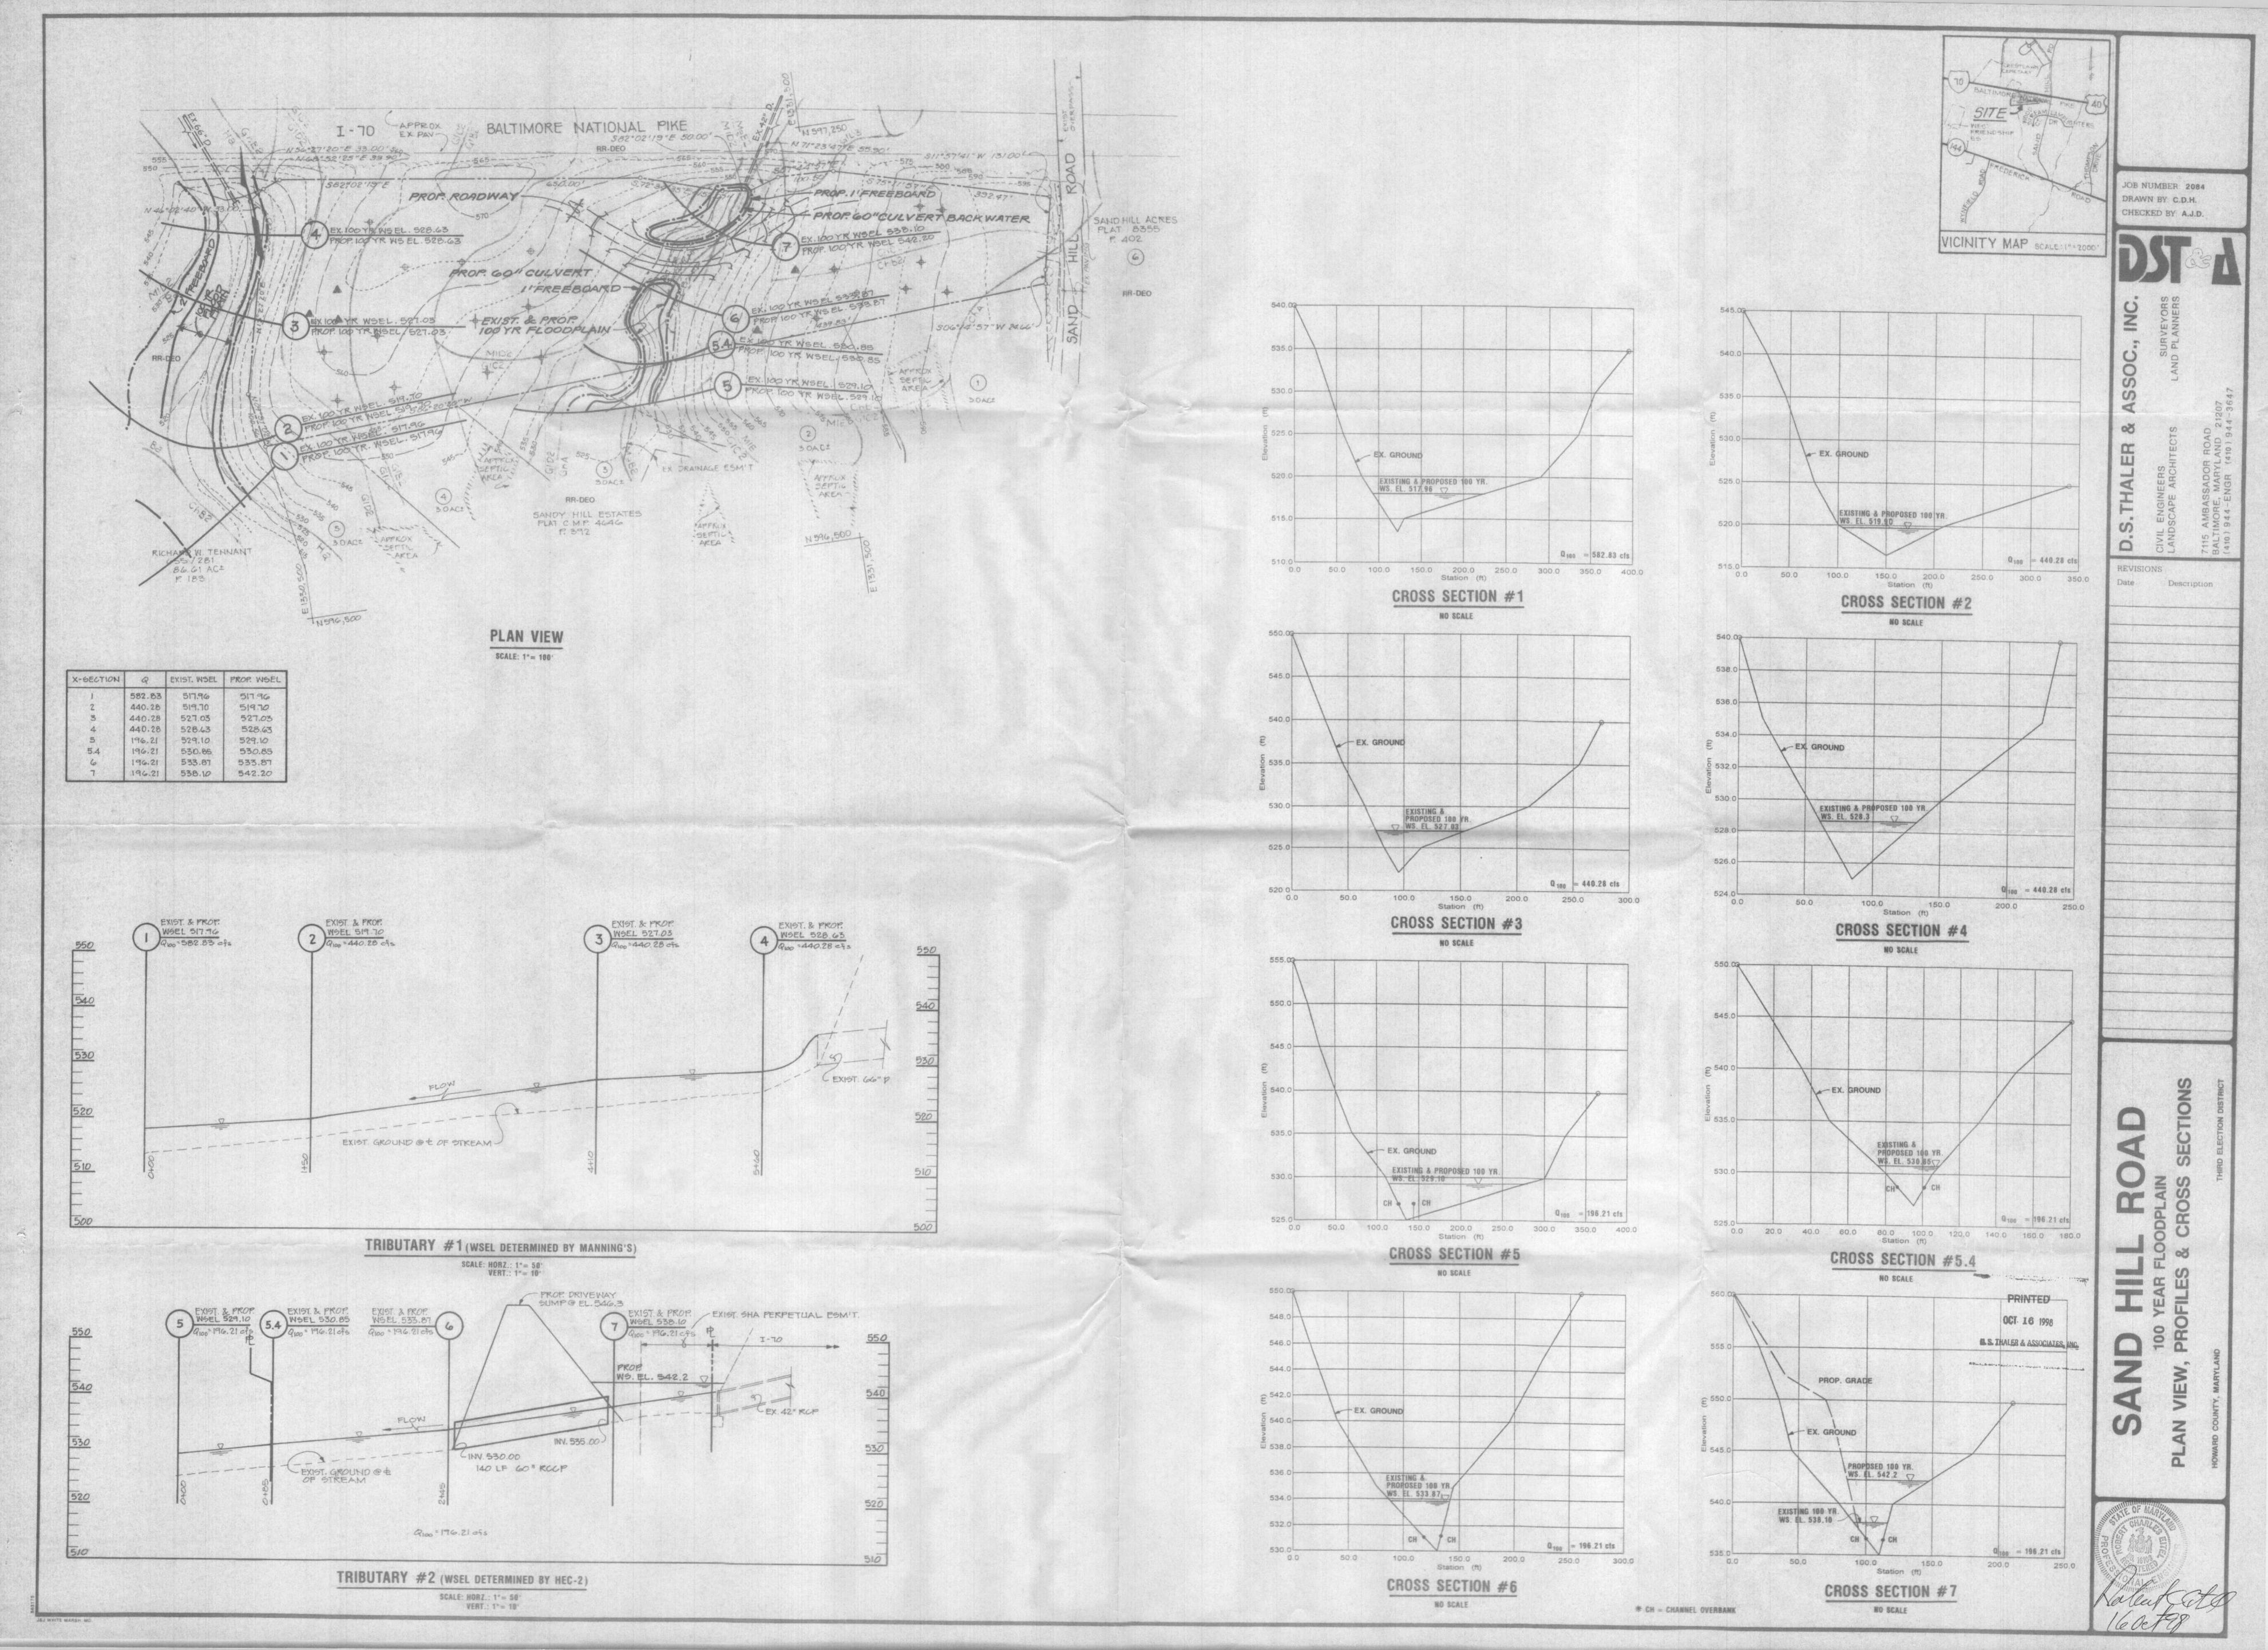

#### L Site Description

Subdivision Name/Property Identification: Sand Hill Landing

|               | (Str             | eet Address and/or Road Na | me)                 |  |  |  |  |
|---------------|------------------|----------------------------|---------------------|--|--|--|--|
| Residential   |                  | Same                       |                     |  |  |  |  |
| (Existing     | Use)             | (Proposed Use)             |                     |  |  |  |  |
| 16            | · 7              | 426, Lots 1, 2,3           | third               |  |  |  |  |
| (Tax Map No.) | (Grid/Block No.) | (Parcel No.)               | (Election District) |  |  |  |  |
| RR-DEO        |                  | 10.89 acres                |                     |  |  |  |  |
| (Zoning I     | District)        | (Total Site Area)          |                     |  |  |  |  |

Provide a brief site history including reference to all previously submitted or currently active plans on file with the County (subdivision plans, Board of Appeals petitions, waiver petitions, etc.).

Plat is 13696, WP-99-05, F-01-158, Plat 14816, F-99-10