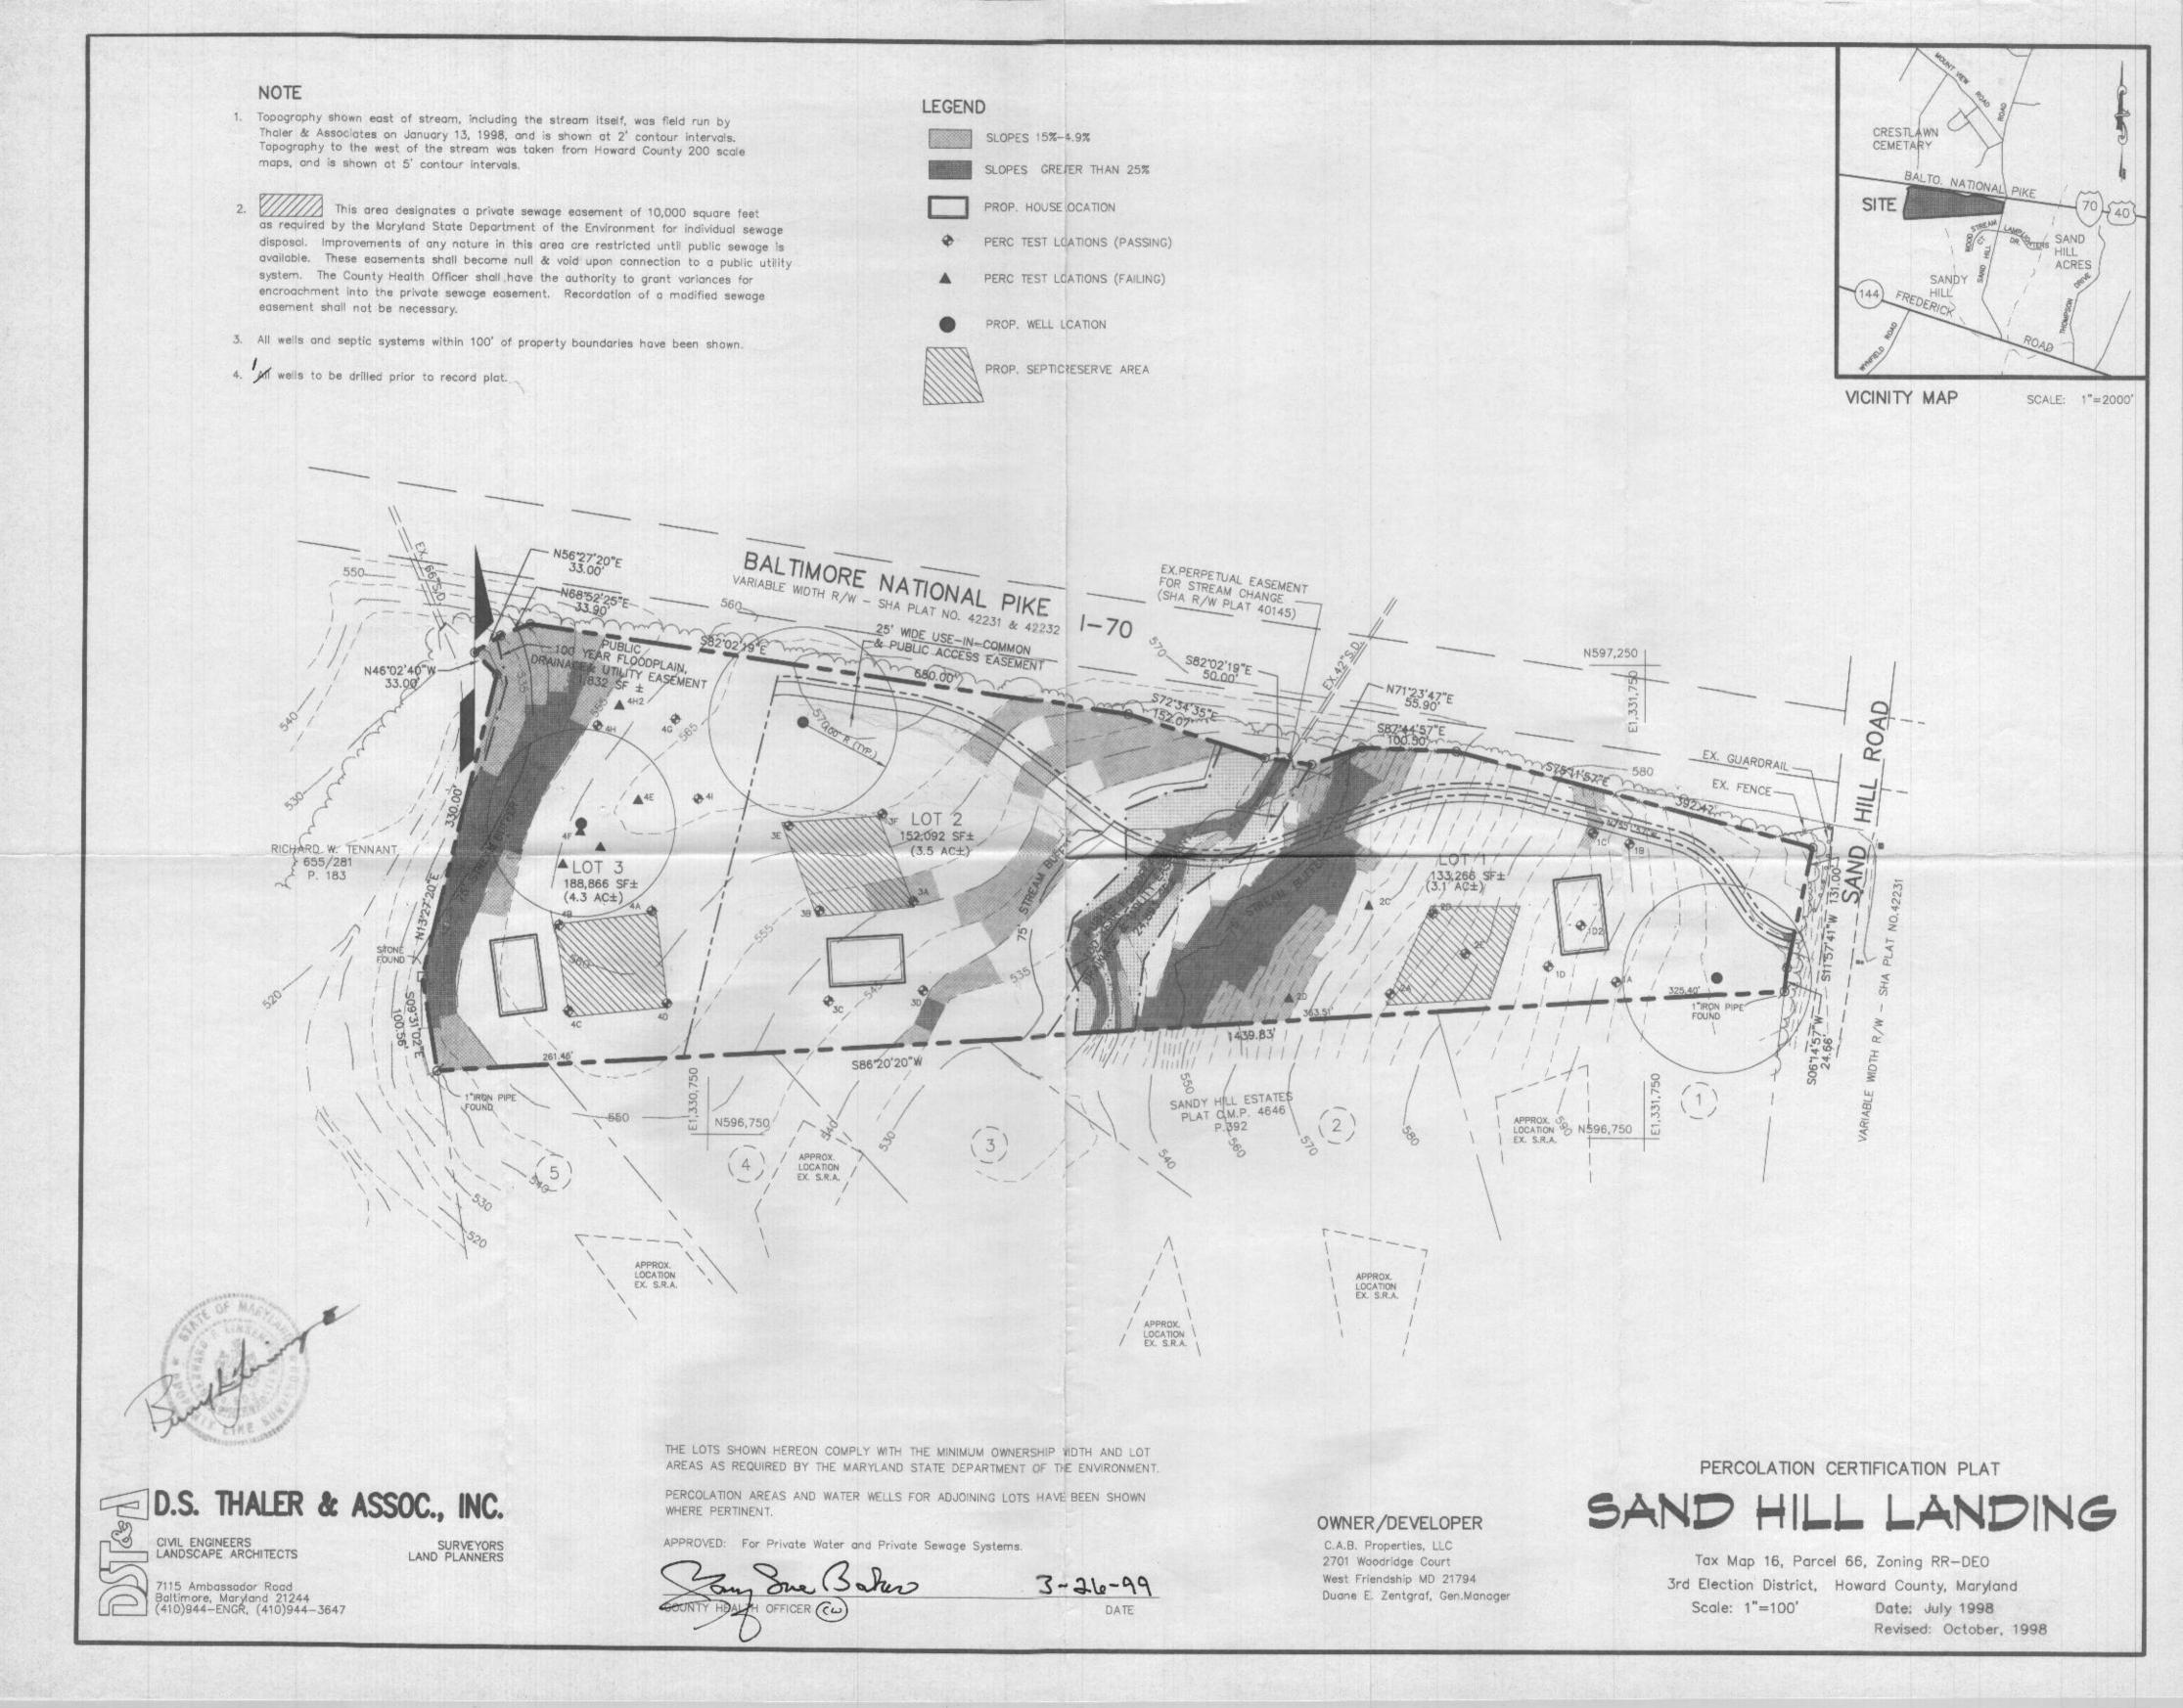

#### L Site Description

Subdivision Name/Property Identification: Sand Hill Landing

|               | (Str             | eet Address and/or Road Na | me)                 |  |  |  |  |
|---------------|------------------|----------------------------|---------------------|--|--|--|--|
| Residential   |                  | Same                       |                     |  |  |  |  |
| (Existing     | Use)             | (Proposed Use)             |                     |  |  |  |  |
| 16            | · 7              | 426, Lots 1, 2,3           | third               |  |  |  |  |
| (Tax Map No.) | (Grid/Block No.) | (Parcel No.)               | (Election District) |  |  |  |  |
| RR-DEO        |                  | 10.89 acres                |                     |  |  |  |  |
| (Zoning I     | District)        | (Total Site Area)          |                     |  |  |  |  |

Provide a brief site history including reference to all previously submitted or currently active plans on file with the County (subdivision plans, Board of Appeals petitions, waiver petitions, etc.).

Plat is 13696, WP-99-05, F-01-158, Plat 14816, F-99-10