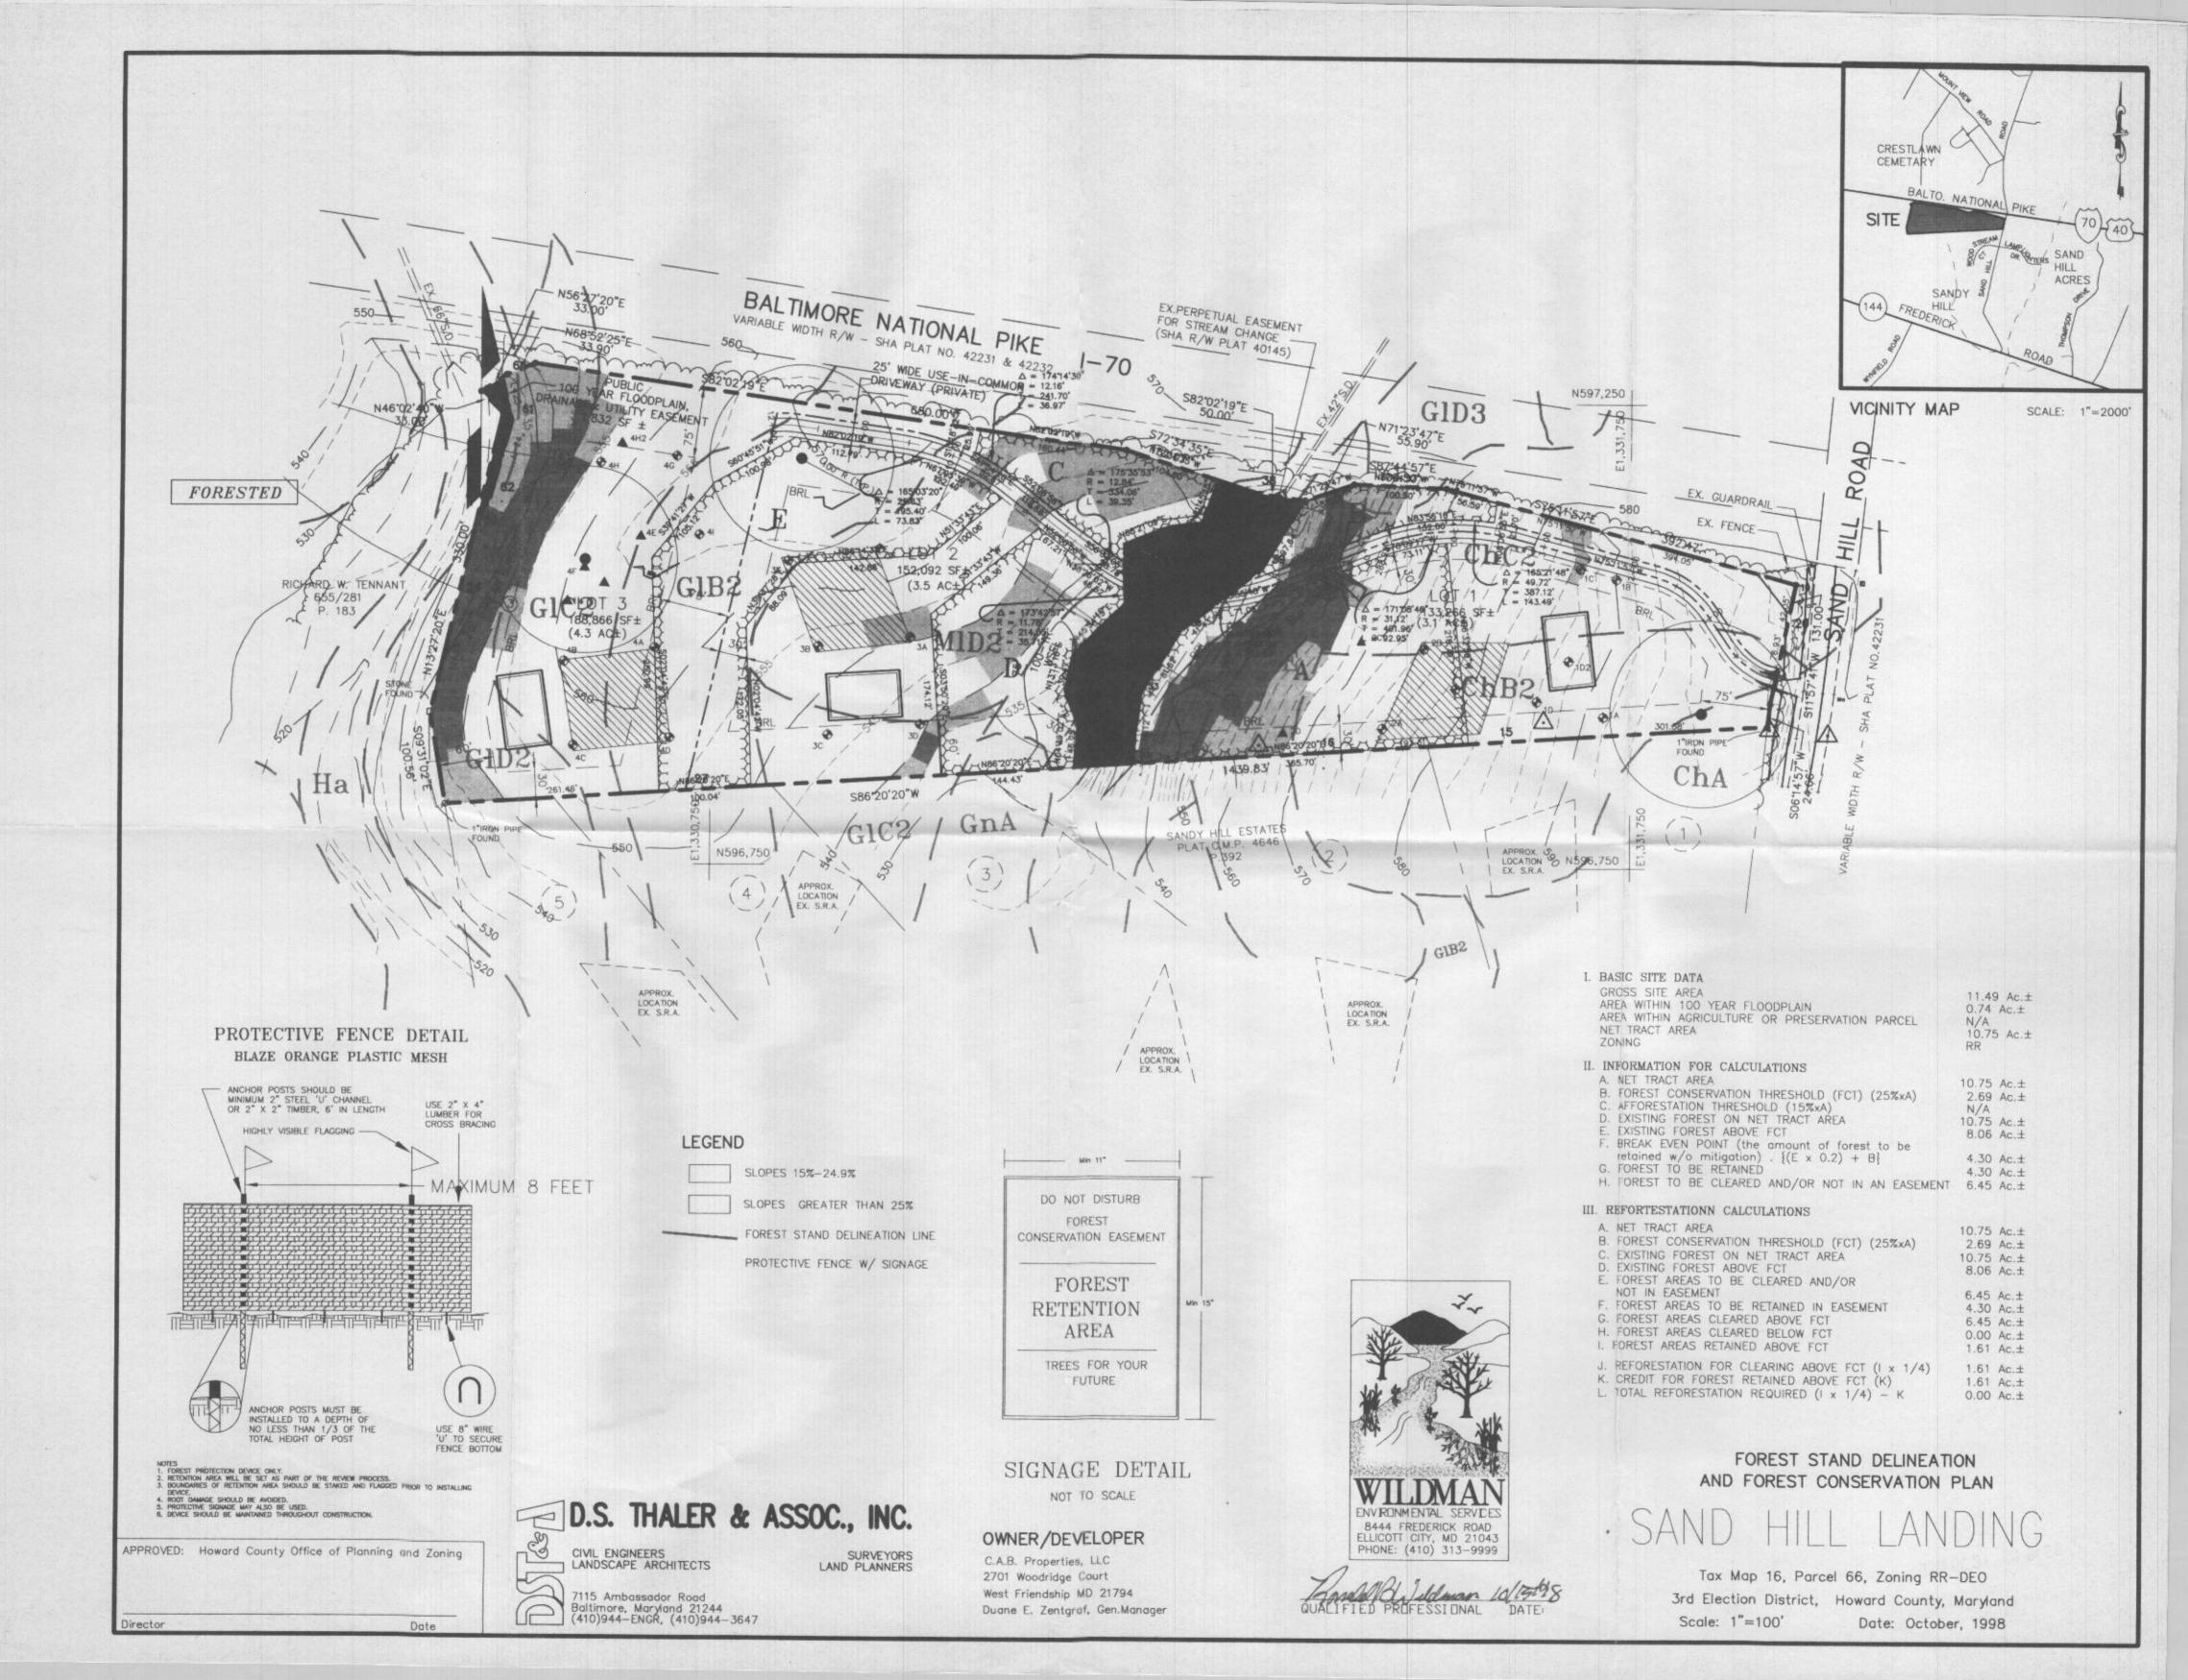

#### L Site Description

Subdivision Name/Property Identification: Sand Hill Landing

|               | (Str             | eet Address and/or Road Na | me)                 |  |  |  |  |
|---------------|------------------|----------------------------|---------------------|--|--|--|--|
| Residential   |                  | Same                       |                     |  |  |  |  |
| (Existing     | Use)             | (Proposed Use)             |                     |  |  |  |  |
| 16            | · 7              | 426, Lots 1, 2,3           | third               |  |  |  |  |
| (Tax Map No.) | (Grid/Block No.) | (Parcel No.)               | (Election District) |  |  |  |  |
| RR-DEO        |                  | 10.89 acres                |                     |  |  |  |  |
| (Zoning I     | District)        | (Total Site Area)          |                     |  |  |  |  |

See letter to Marsha McLaughlin dated November 6, 2003.

On Lot 1, the walls adjoining the house would be 10 feet high; on lot 2, 9.5 feet high; on lot 3, 5 to 8 feet high. It would seem that the intent of this regulation is to require, in this case, walls, so that homeowners who move in will not complain about the noise levels. All of the lots are occupied, and none of the property owners have a complaint about the noise. The proposed walls are huge and unattractive, and detract from the owners' enjoyment of their property. In this case, the remedy is worse than the supposed problem. Having walls these huge and long certainly detracts from the owners use and enjoyment of their property. These are single-family homes that, by their nature, are supposed to have open lawn area. Having these walls protruding from the house nullifies this characteristic. Further, the area adjacent to the houses, the front and side yards, have no noise barriers, although these are the areas around the house closest to Route 70.

When my clients purchased their home sites a few years ago, they were not informed at the time that "noise wing walls" were going to be attached to their homes because of the proximity of their home sites to Route 70. All of my clients are well aware of the noise on their properties from the traffic on Route 70 and have no objection to it. They have no desire to have these walls, which can be as high as ten feet, attached to their homes.