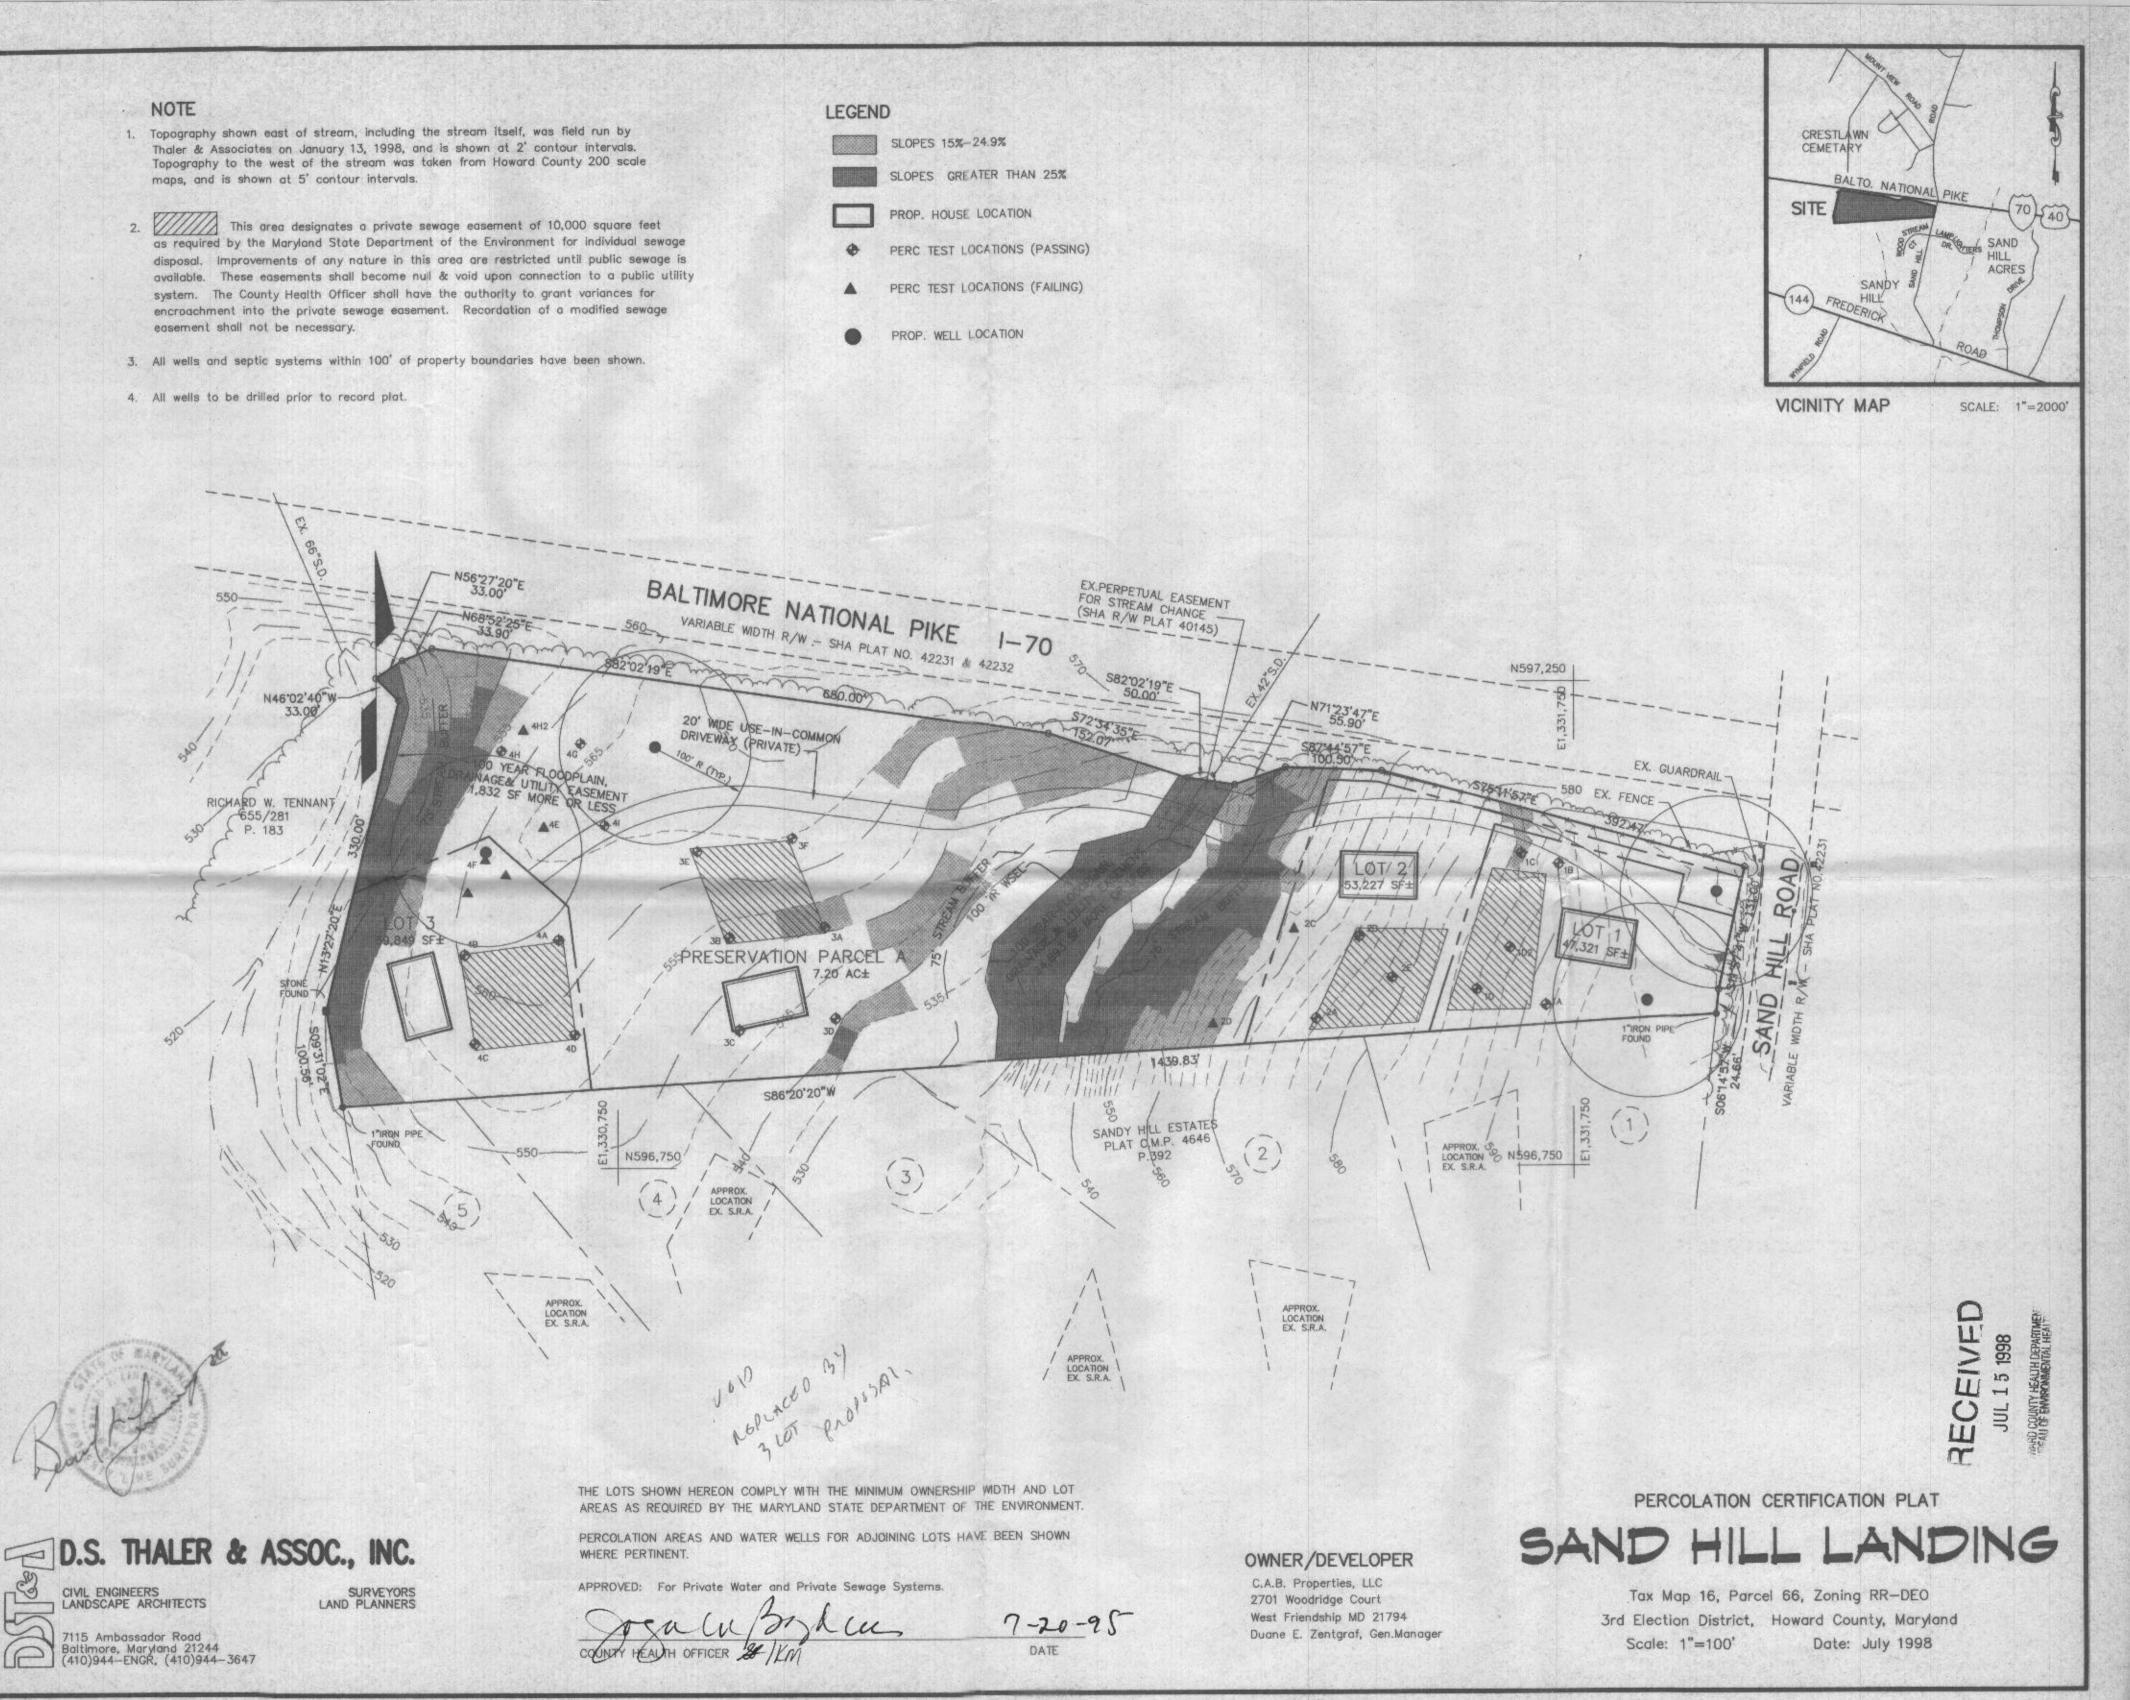

#### L Site Description

Subdivision Name/Property Identification: Sand Hill Landing

|               | (Str             | eet Address and/or Road Na | me)                 |  |  |  |  |
|---------------|------------------|----------------------------|---------------------|--|--|--|--|
| Residential   |                  | Same                       |                     |  |  |  |  |
| (Existing     | Use)             | (Proposed Use)             |                     |  |  |  |  |
| 16            | · 7              | 426, Lots 1, 2,3           | third               |  |  |  |  |
| (Tax Map No.) | (Grid/Block No.) | (Parcel No.)               | (Election District) |  |  |  |  |
| RR-DEO        |                  | 10.89 acres                |                     |  |  |  |  |
| (Zoning I     | District)        | (Total Site Area)          |                     |  |  |  |  |

See letter to Marsha McLaughlin dated November 6, 2003.

On Lot 1, the walls adjoining the house would be 10 feet high; on lot 2, 9.5 feet high; on lot 3, 5 to 8 feet high. It would seem that the intent of this regulation is to require, in this case, walls, so that homeowners who move in will not complain about the noise levels. All of the lots are occupied, and none of the property owners have a complaint about the noise. The proposed walls are huge and unattractive, and detract from the owners' enjoyment of their property. In this case, the remedy is worse than the supposed problem. Having walls these huge and long certainly detracts from the owners use and enjoyment of their property. These are single-family homes that, by their nature, are supposed to have open lawn area. Having these walls protruding from the house nullifies this characteristic. Further, the area adjacent to the houses, the front and side yards, have no noise barriers, although these are the areas around the house closest to Route 70.

When my clients purchased their home sites a few years ago, they were not informed at the time that "noise wing walls" were going to be attached to their homes because of the proximity of their home sites to Route 70. All of my clients are well aware of the noise on their properties from the traffic on Route 70 and have no objection to it. They have no desire to have these walls, which can be as high as ten feet, attached to their homes.