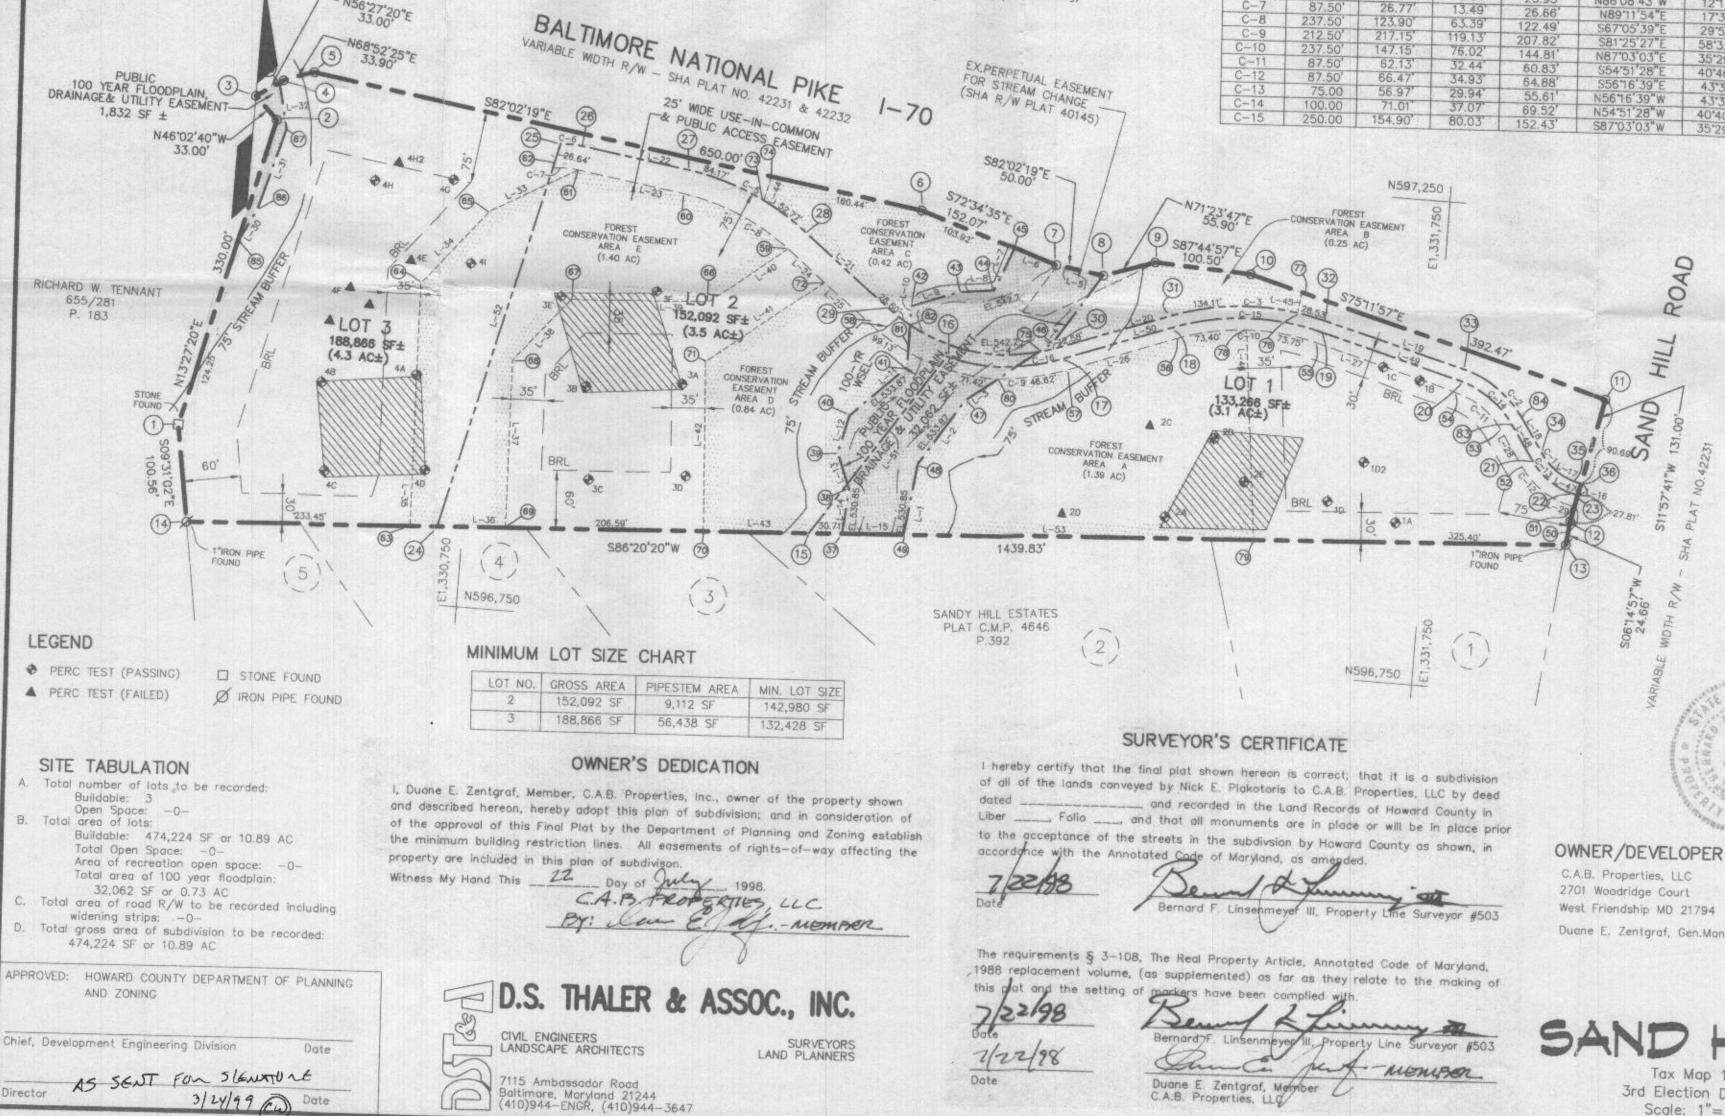

#### L Site Description

Subdivision Name/Property Identification: Sand Hill Landing

|               | (Str             | eet Address and/or Road Na | me)                 |  |  |  |  |
|---------------|------------------|----------------------------|---------------------|--|--|--|--|
| Residential   |                  | Same                       |                     |  |  |  |  |
| (Existing     | Use)             | (Proposed Use)             |                     |  |  |  |  |
| 16            | · 7              | 426, Lots 1, 2,3           | third               |  |  |  |  |
| (Tax Map No.) | (Grid/Block No.) | (Parcel No.)               | (Election District) |  |  |  |  |
| RR-DEO        |                  | 10.89 acres                |                     |  |  |  |  |
| (Zoning I     | District)        | (Total Site Area)          |                     |  |  |  |  |

Provide a brief site history including reference to all previously submitted or currently active plans on file with the County (subdivision plans, Board of Appeals petitions, waiver petitions, etc.).

Plat is 13696, WP-99-05, F-01-158, Plat 14816, F-99-10

| IN | THE | E MA | TTE  | RO   | F    |      |     |      | *   | 1 | BEF  | ORE  | THI  | EHO | WA  | RD C | OUN | YTY |
|----|-----|------|------|------|------|------|-----|------|-----|---|------|------|------|-----|-----|------|-----|-----|
| TH | E W | AIV  | ER F | PETI | TIO  | N    |     |      | *   | đ | DEP. | ART  | MEN  | T O | F   |      |     |     |
| OF | DA  | VID  | AND  | LIS  | A BI | ENTO | ON, | ET A | L.* |   | PLA  | NNII | NG A | ND  | ZON | ING  |     |     |
| *  | *   | *    | *    | *    | *    | *    | *   | *    | *   | * | *    | *    | *    | *   |     |      | 4   |     |