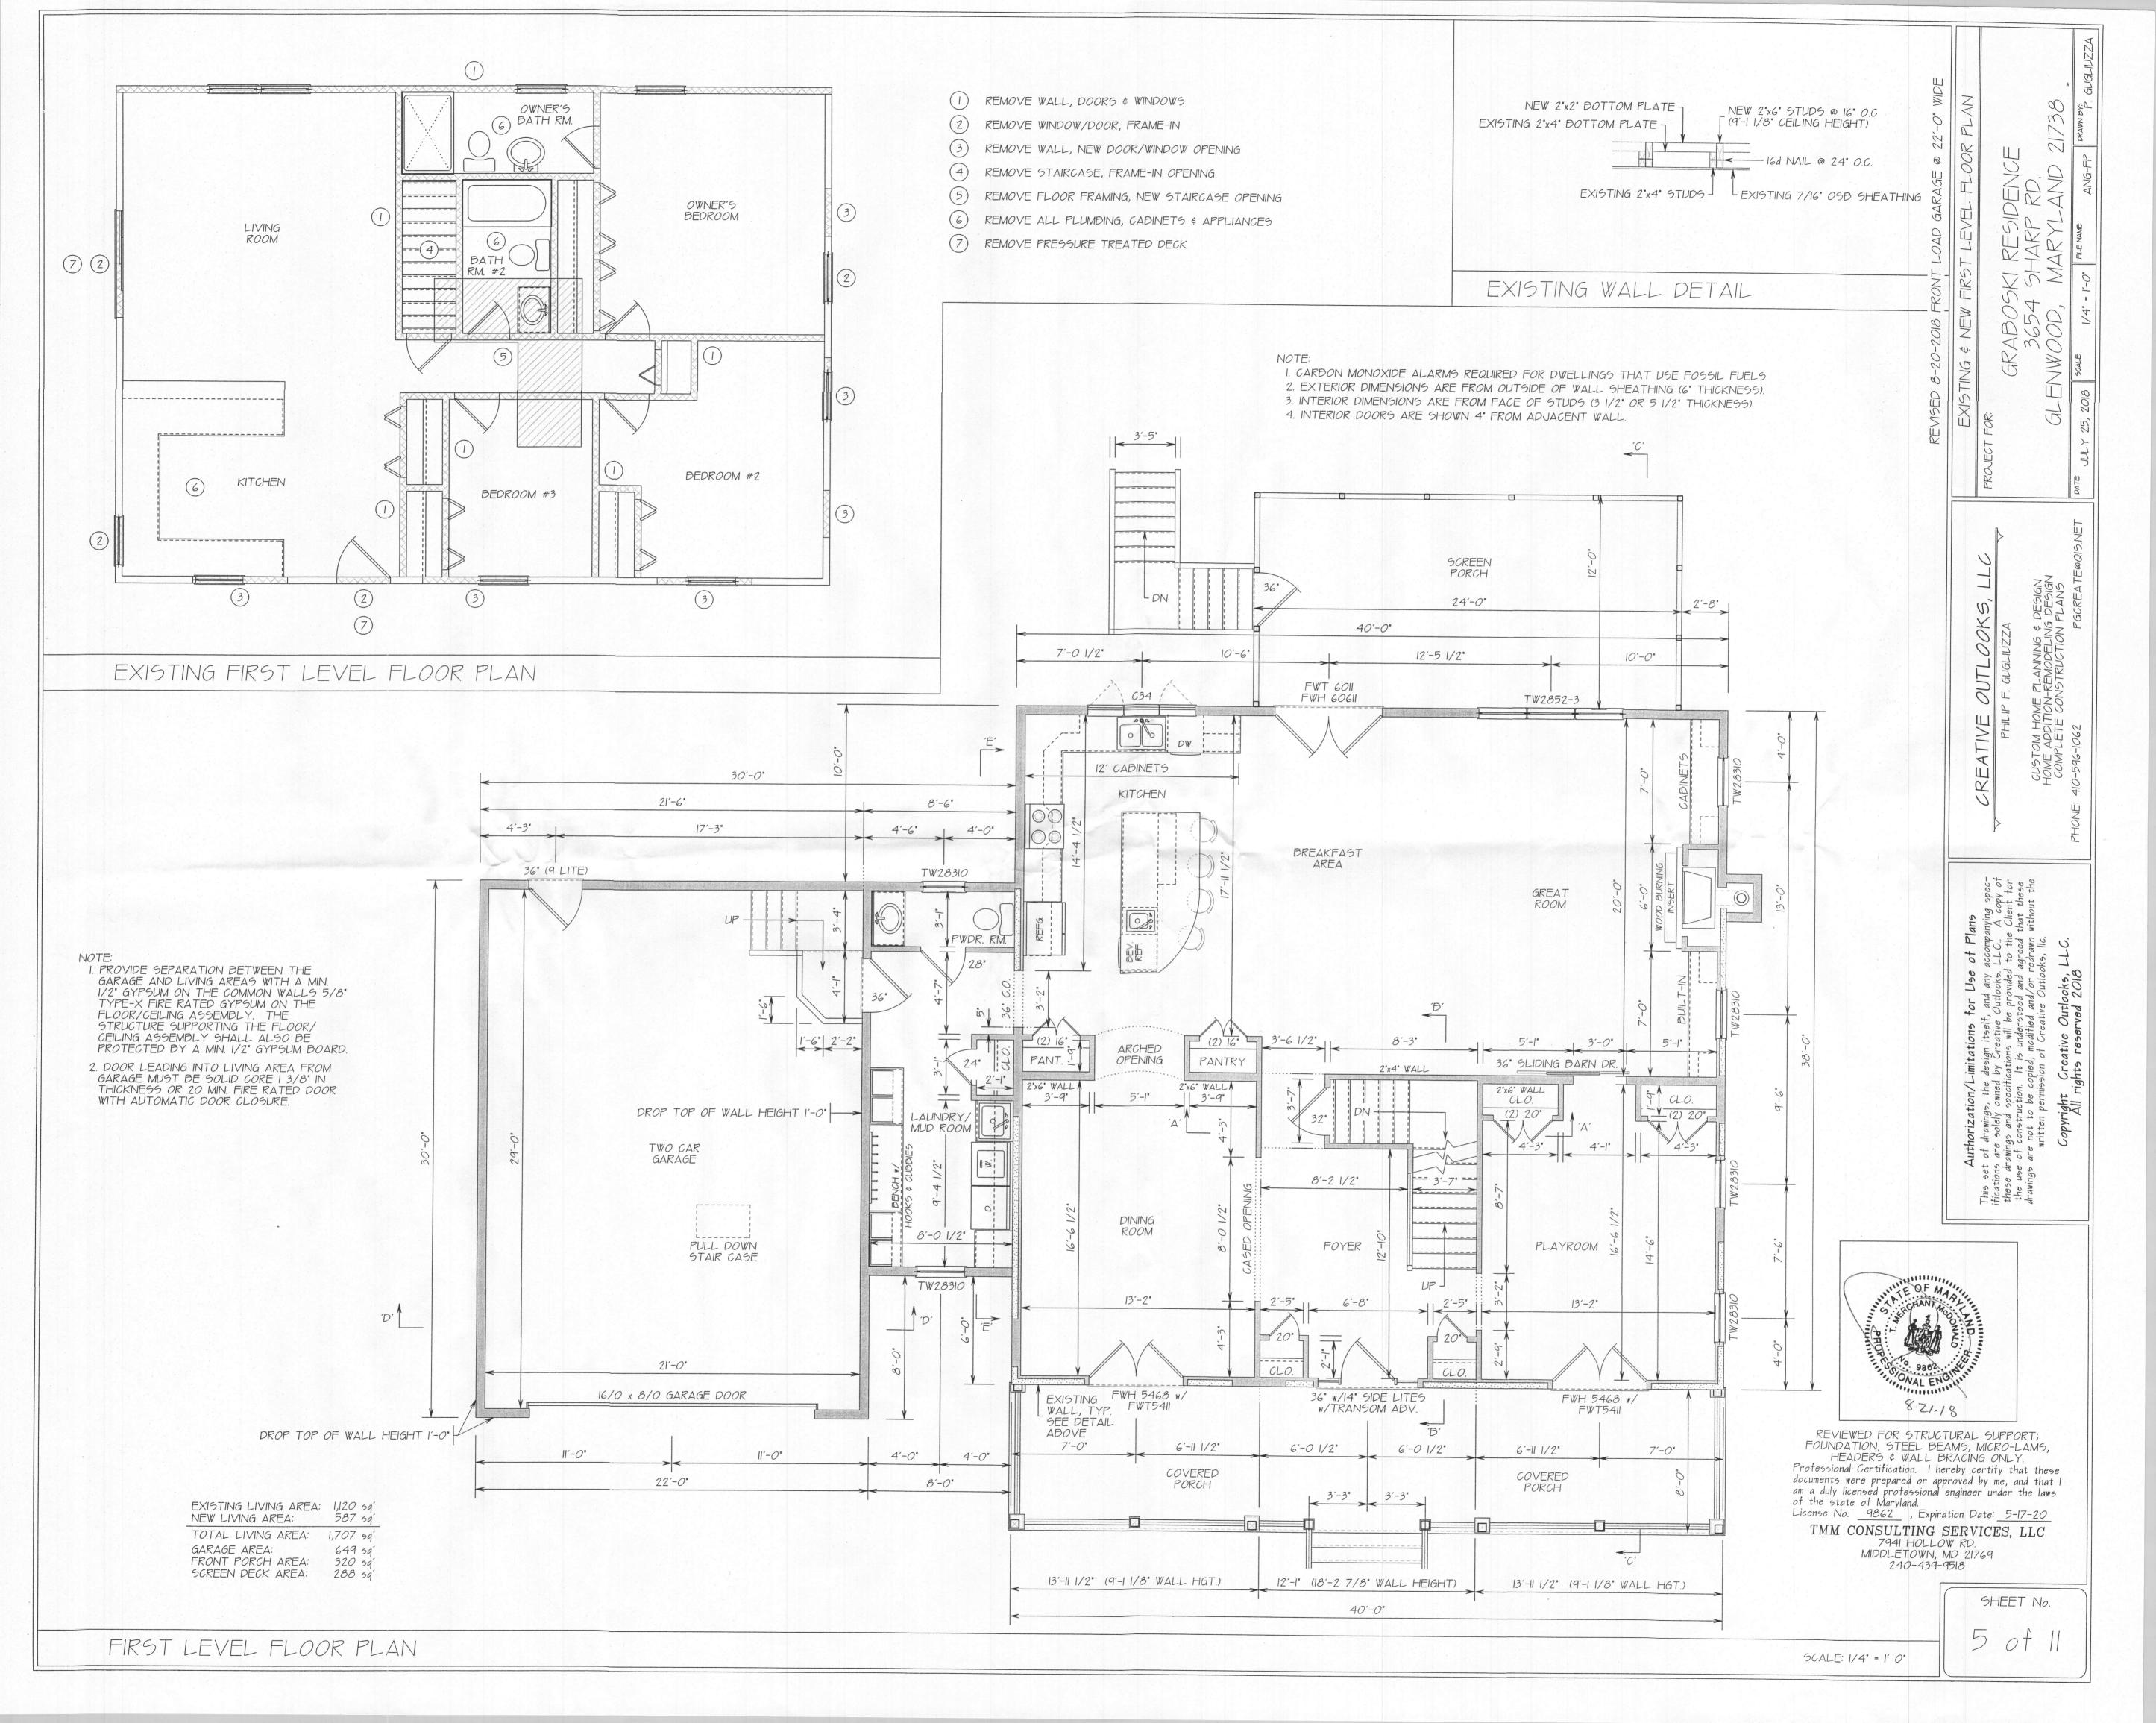

| ru 650                                                                                                                                                                                                                              |

White-Plan Review / Yellow-Applicant / Pink-Permit Division t:\Operations\Updated forms\transmit.frm - Rev. 04/2014

CK#5713

PER APPLICANT REQUEST



COPYRIGHT 2018 BY D.R.S. & ASSOCIATES

ON SHARP RD NEAR GLENWOOD
4TH ELECTION DISTRICT HOWARD COUNTY MARYLAND I:\CAD\03339\97421\ST01-01.DWG, \$h01Map, 2018-08-15 8:19:18 AM, ifs

| DATE:  | 2018-08-14 |  |
|--------|------------|--|
| SCALE: | 1" = 100'  |  |
| DWG.   | ST01-01    |  |
| SHEET  | 1 OF 2     |  |















(3) 2"x10"

13'-11 1/2"

(3) 2"x10"

12'-1"

40'-0"

(3) 2"x10"

13'-11 1/2"

(2) 2"x10"

DROPAL SOONAL ENGLISH SECTION OF THE SECTION OF THE

REVIEWED FOR STRUCTURAL SUPPORT;
FOUNDATION, STEEL BEAMS, MICRO-LAMS,
HEADERS & WALL BRACING ONLY.
Professional Certification. I hereby certify that these
documents were prepared or approved by me, and that I
am a duly licensed professional engineer under the laws
of the state of Maryland.
License No. 9862, Expiration Date: 5-17-20

TMM CONSULTING SERVICES, LLC
7941 HOLLOW RD.
MIDDLETOWN, MD 21769
240-439-9518

SHEET No.

(2) 1.75" x 11.25" LVL'S