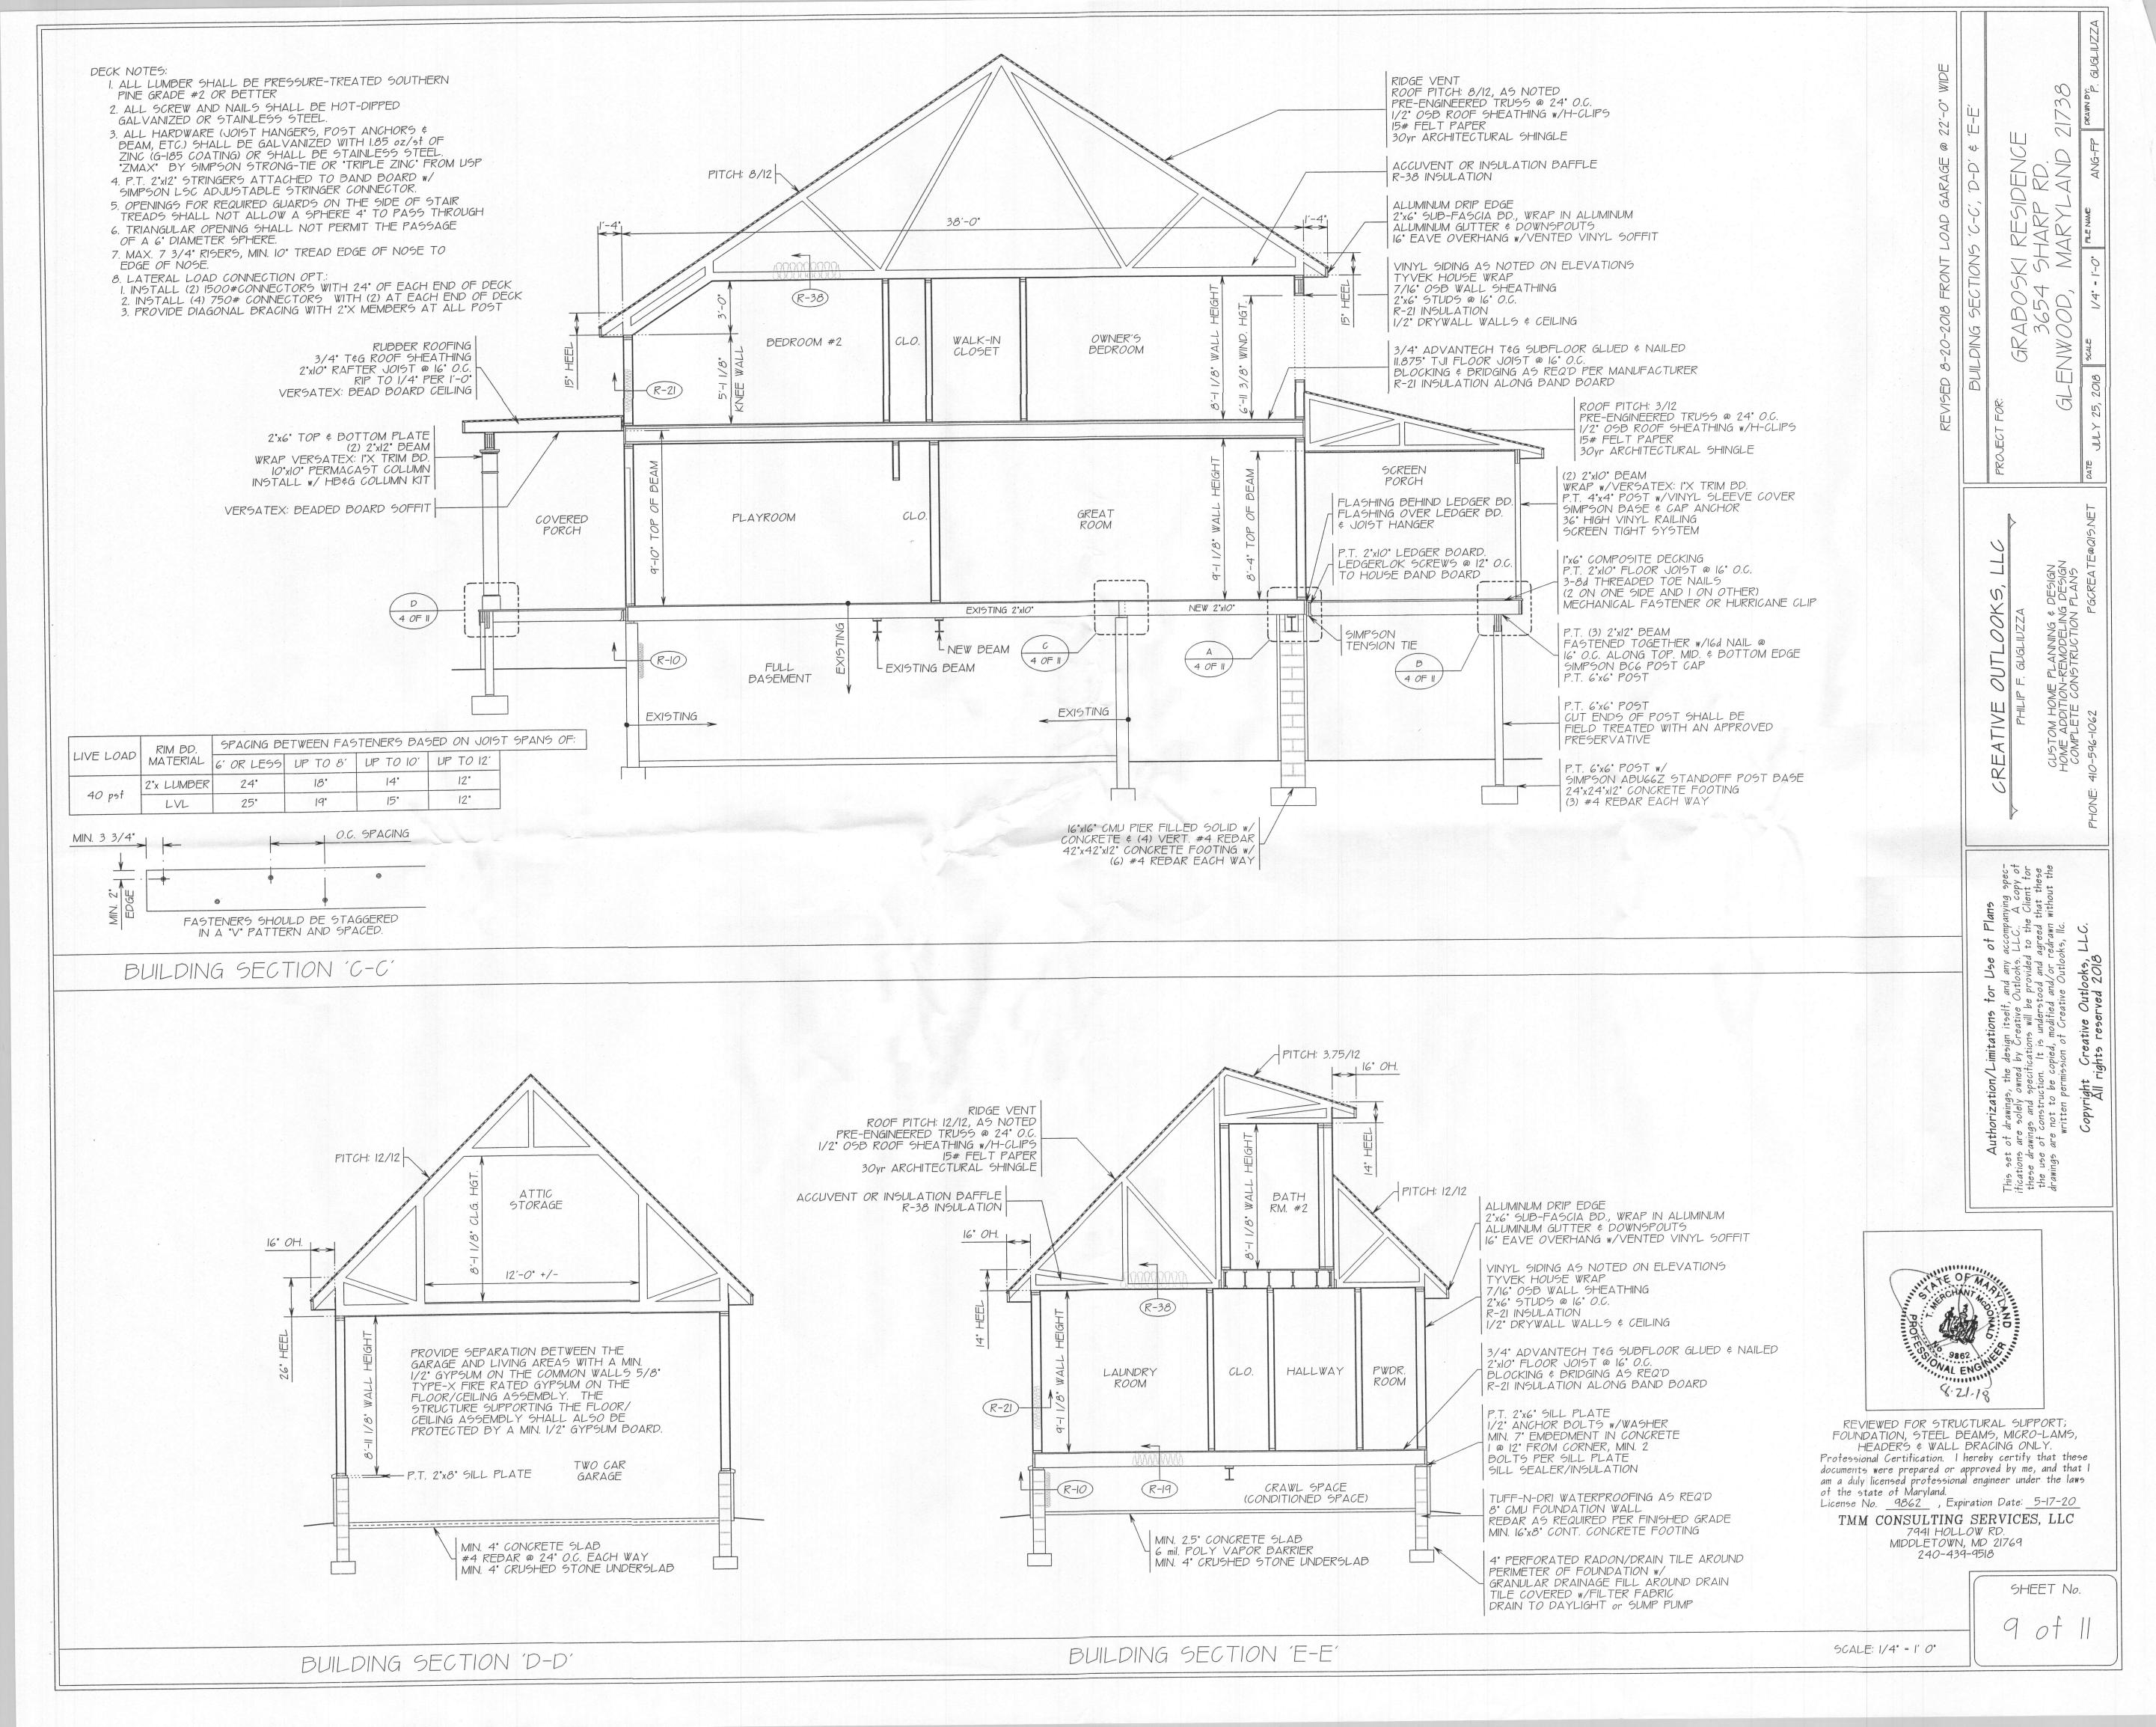

ST01-01.DWG, \$h01Map, 2018-08-15 8:19:18 AM, ifs

| DATE:  | 2018-08-14 |  |
|--------|------------|--|
| SCALE: | 1" = 100'  |  |
| DWG.   | ST01-01    |  |
| SHEET  | 1 OF 2     |  |















(3) 2"x10"

13'-11 1/2"

(3) 2"x10"

12'-1"

40'-0"

(3) 2"x10"

13'-11 1/2"

(2) 2"x10"

DROPAL SOONAL ENGLISH SECTION OF THE SECTION OF THE

REVIEWED FOR STRUCTURAL SUPPORT;
FOUNDATION, STEEL BEAMS, MICRO-LAMS,
HEADERS & WALL BRACING ONLY.
Professional Certification. I hereby certify that these
documents were prepared or approved by me, and that I
am a duly licensed professional engineer under the laws
of the state of Maryland.
License No. 9862, Expiration Date: 5-17-20

TMM CONSULTING SERVICES, LLC
7941 HOLLOW RD.
MIDDLETOWN, MD 21769
240-439-9518

SHEET No.

(2) 1.75" x 11.25" LVL'S