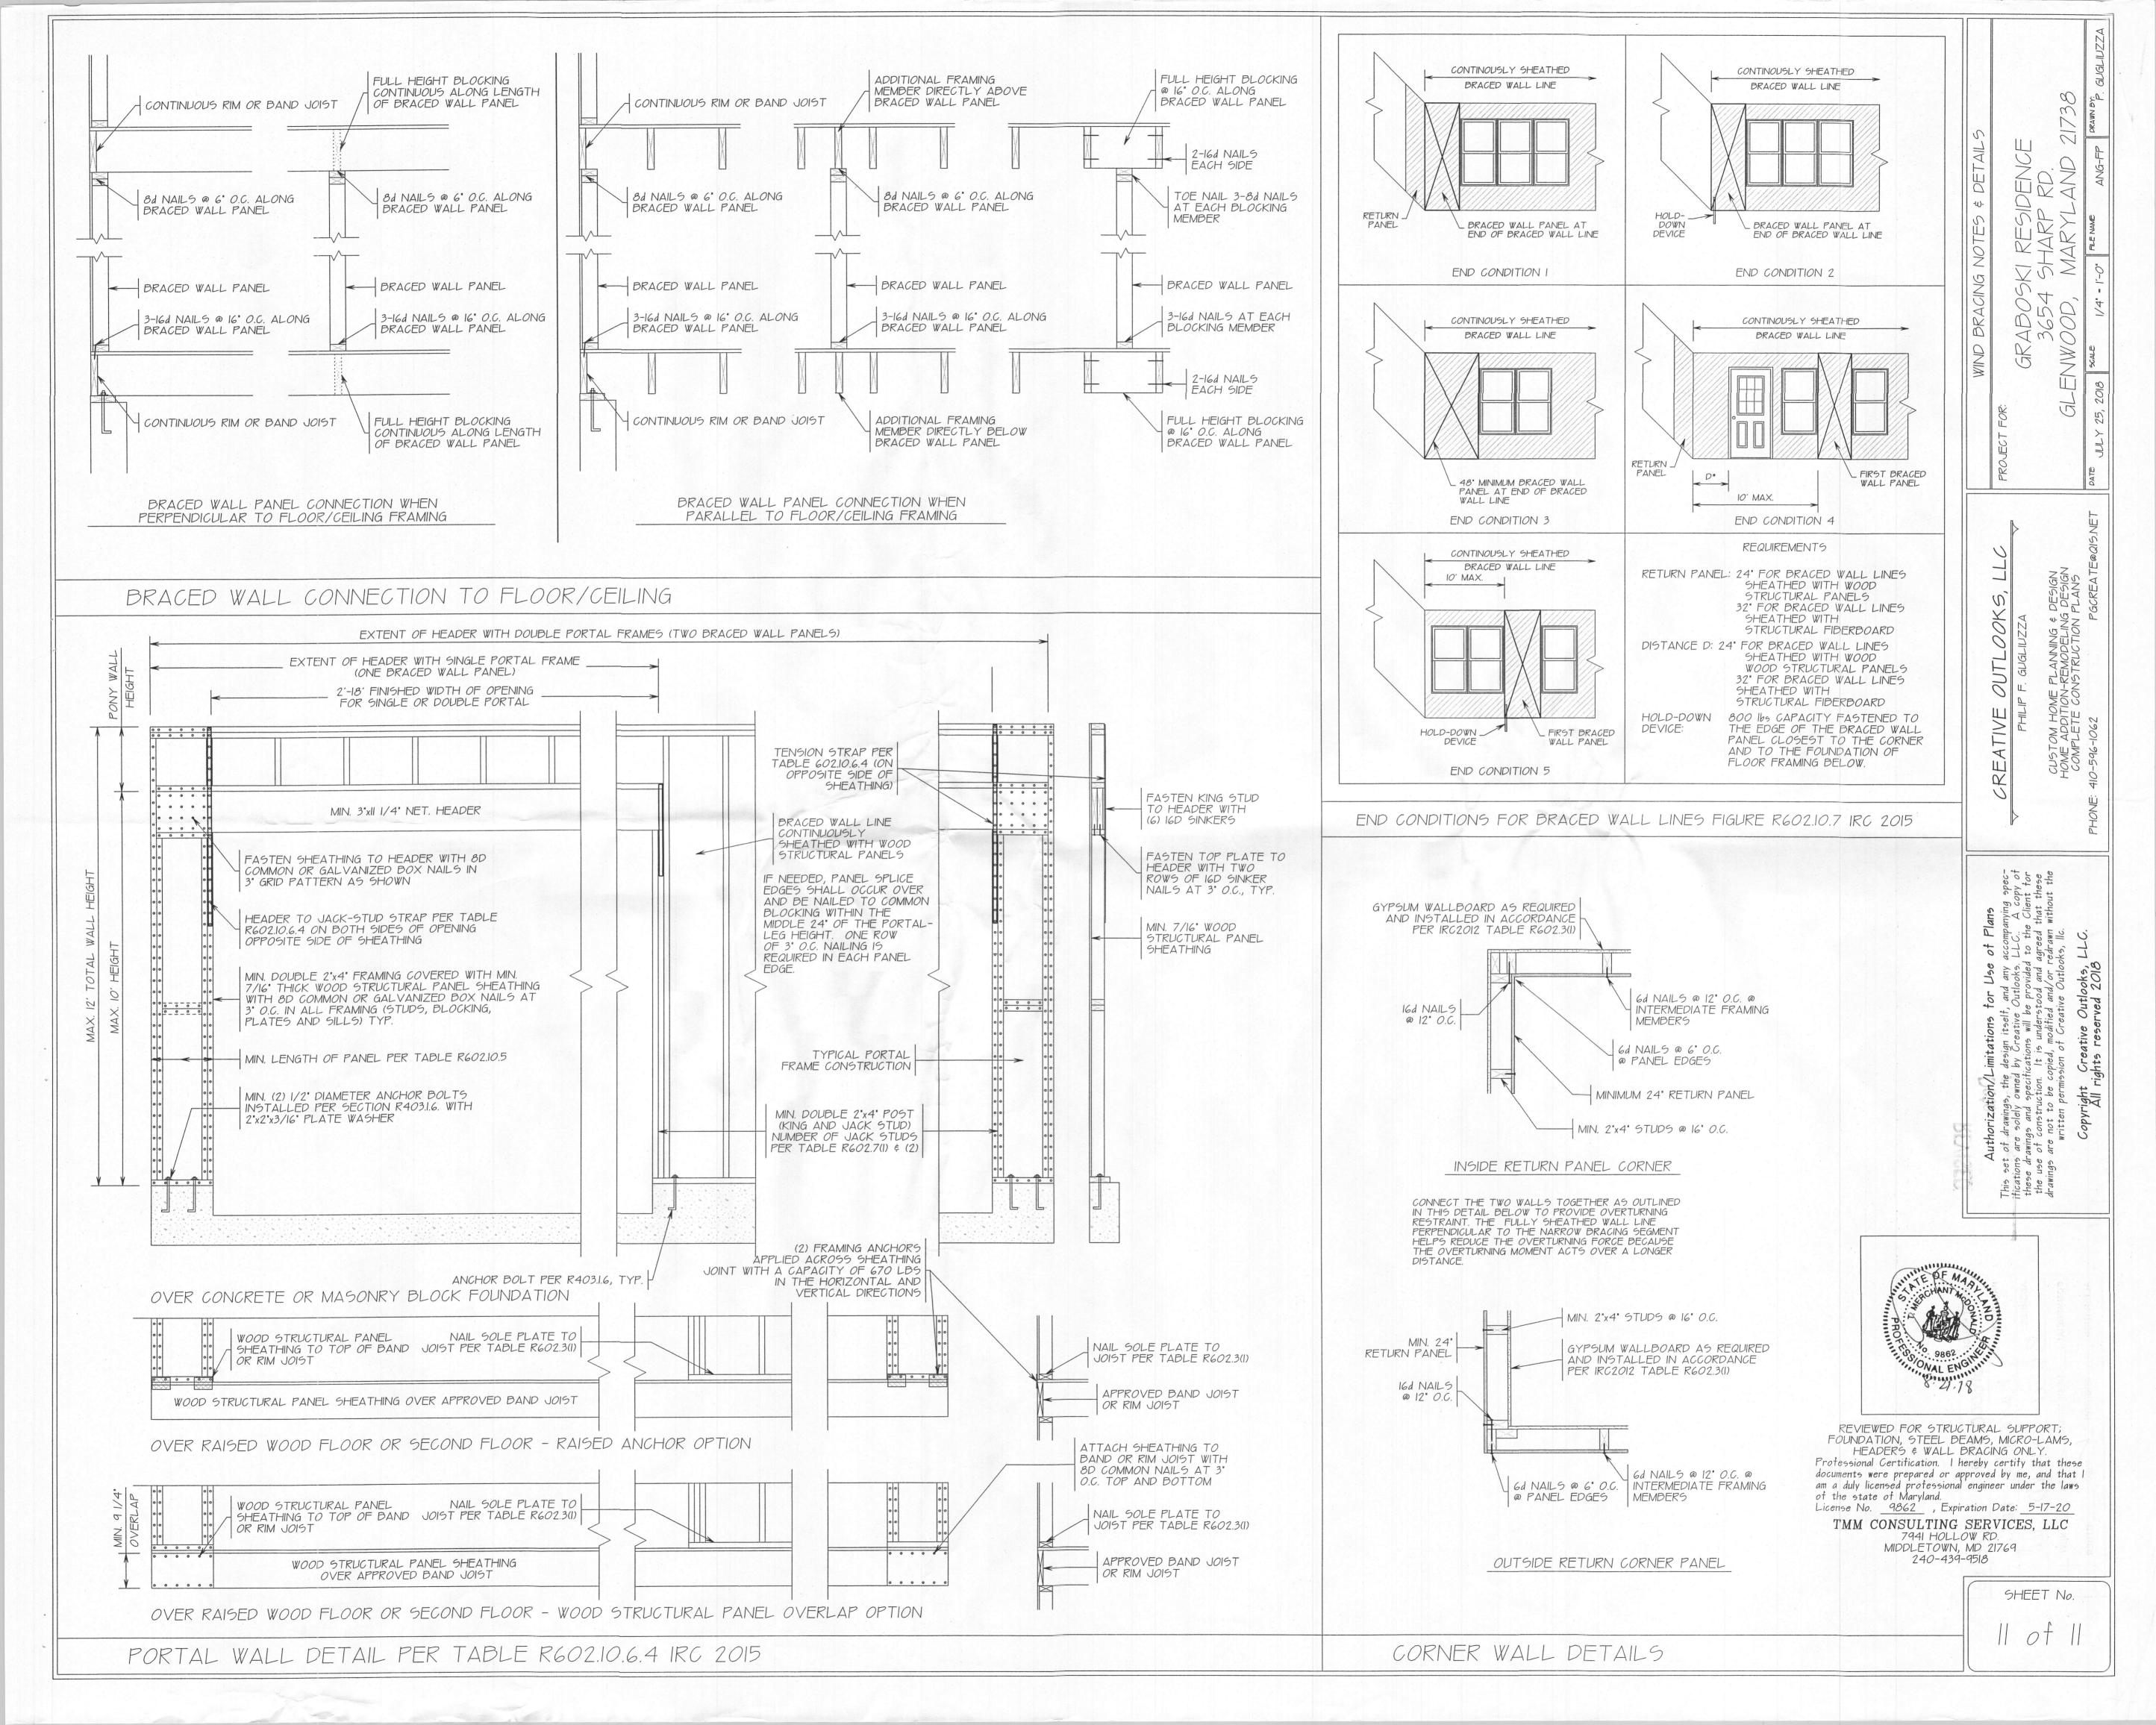

-01.DWG, \$h01Map, 2018-08-15 8:19:18 AM, ifs

| DATE:  | 2018-08-14 |  |
|--------|------------|--|
| SCALE: | 1" = 100'  |  |
| DWG.   | ST01-01    |  |
| SHEET  | 1 OF 2     |  |















(3) 2"x10"

13'-11 1/2"

(3) 2"x10"

12'-1"

40'-0"

(3) 2"x10"

13'-11 1/2"

(2) 2"x10"

DROPAL SOONAL ENGLISH SECTION OF THE SECTION OF THE

REVIEWED FOR STRUCTURAL SUPPORT;
FOUNDATION, STEEL BEAMS, MICRO-LAMS,
HEADERS & WALL BRACING ONLY.
Professional Certification. I hereby certify that these
documents were prepared or approved by me, and that I
am a duly licensed professional engineer under the laws
of the state of Maryland.
License No. 9862, Expiration Date: 5-17-20

TMM CONSULTING SERVICES, LLC
7941 HOLLOW RD.
MIDDLETOWN, MD 21769
240-439-9518

SHEET No.

(2) 1.75" x 11.25" LVL'S