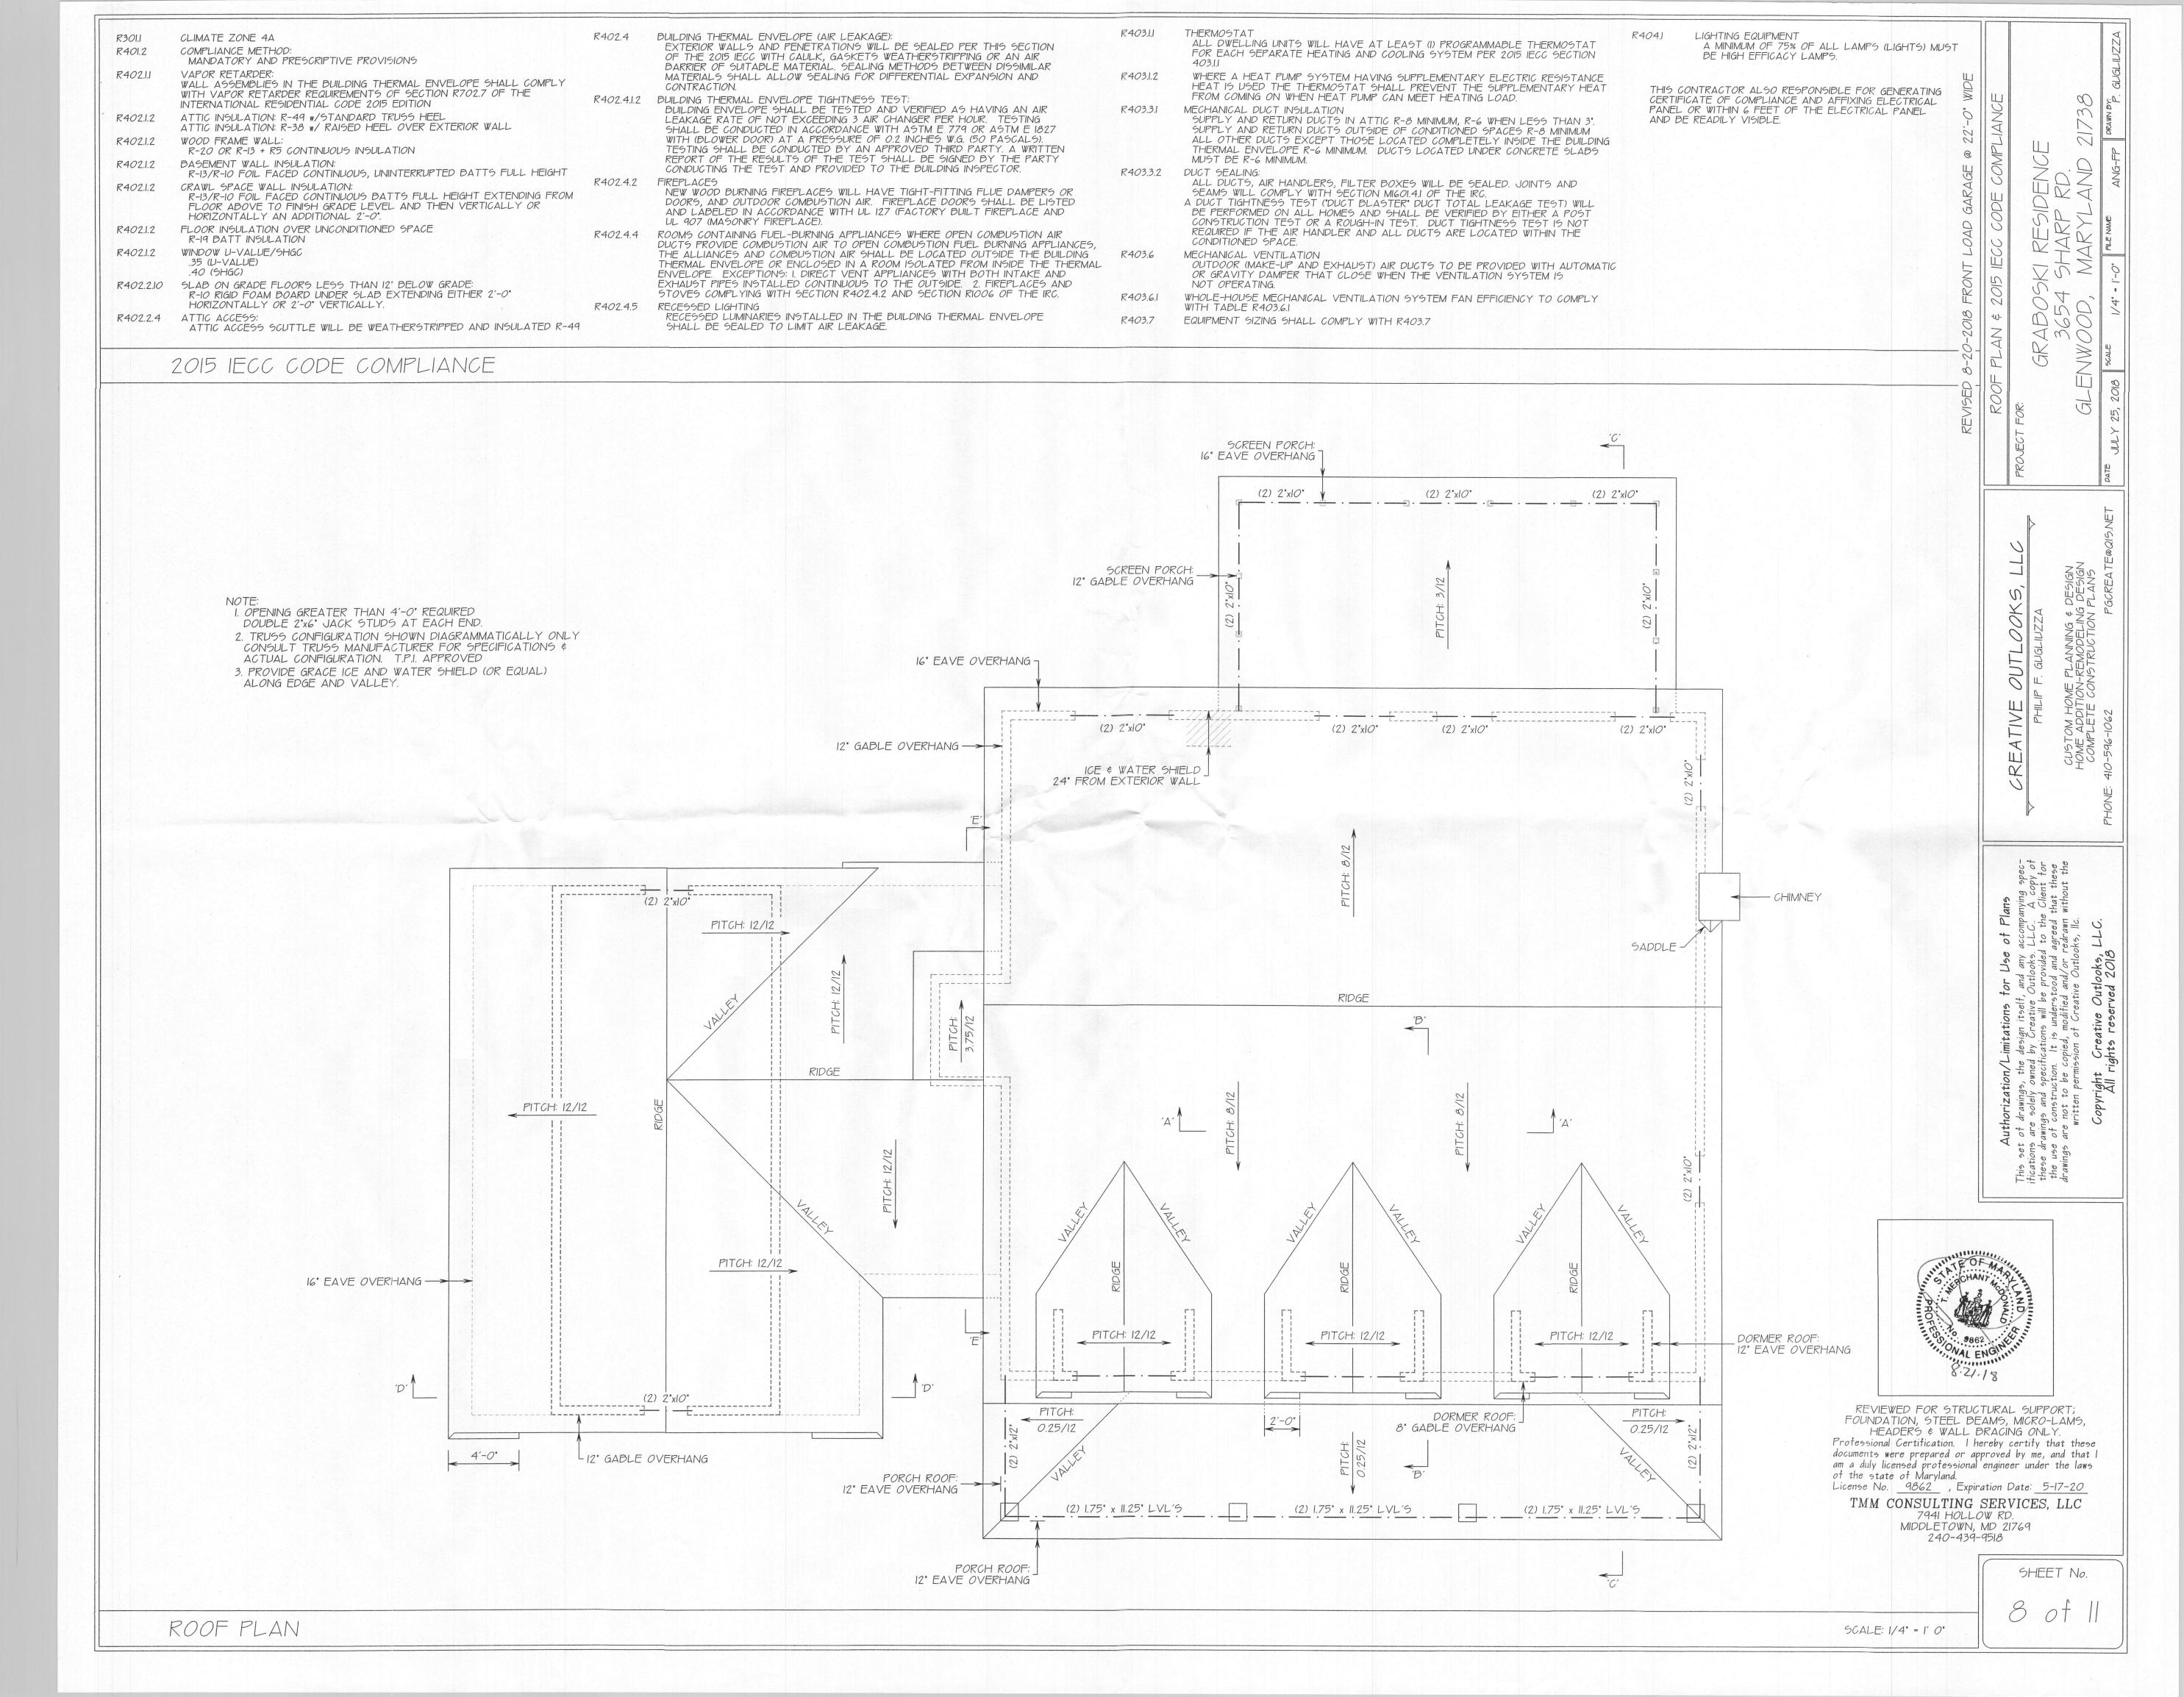

1\ST01-01.DWG, \$h01Map, 2018-08-15 8:19:18 AM, ifs

| DATE:  | 2018-08-14 |  |
|--------|------------|--|
| SCALE: | 1" = 100'  |  |
| DWG.   | ST01-01    |  |
| SHEET  | 1 OF 2     |  |















(3) 2"x10"

13'-11 1/2"

(3) 2"x10"

12'-1"

40'-0"

(3) 2"x10"

13'-11 1/2"

(2) 2"x10"

DROPAL SOONAL ENGLISH SECTION OF THE SECTION OF THE

REVIEWED FOR STRUCTURAL SUPPORT;
FOUNDATION, STEEL BEAMS, MICRO-LAMS,
HEADERS & WALL BRACING ONLY.
Professional Certification. I hereby certify that these
documents were prepared or approved by me, and that I
am a duly licensed professional engineer under the laws
of the state of Maryland.
License No. 9862, Expiration Date: 5-17-20

TMM CONSULTING SERVICES, LLC
7941 HOLLOW RD.
MIDDLETOWN, MD 21769
240-439-9518

SHEET No.

(2) 1.75" x 11.25" LVL'S