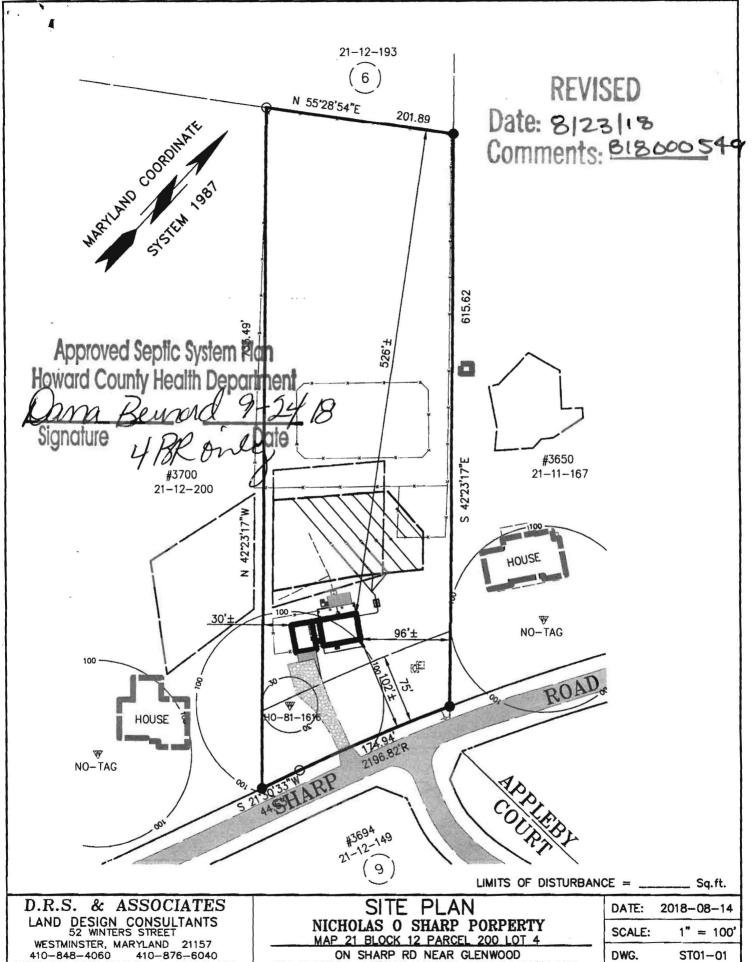

White-Plan Review / Yellow-Applicant / Pink-Permit Division t:\Operations\Updated forms\transmit.frm - Rev. 04/2014

CK#5713

PER APPLICANT REQUEST

COPYRIGHT 2018 BY D.R.S. & ASSOCIATES

ON SHARP RD NEAR GLENWOOD
4TH ELECTION DISTRICT HOWARD COUNTY MARYLAND I:\CAD\03339\97421\ST01-01.DWG, \$h01Map, 2018-08-15 8:19:18 AM, ifs

| DATE:  | 2018-08-14 |  |
|--------|------------|--|
| SCALE: | 1" = 100'  |  |
| DWG.   | ST01-01    |  |
| SHEET  | 1 OF 2     |  |

(3) 2"x10"

13'-11 1/2"

(3) 2"x10"

12'-1"

40'-0"

(3) 2"x10"

13'-11 1/2"