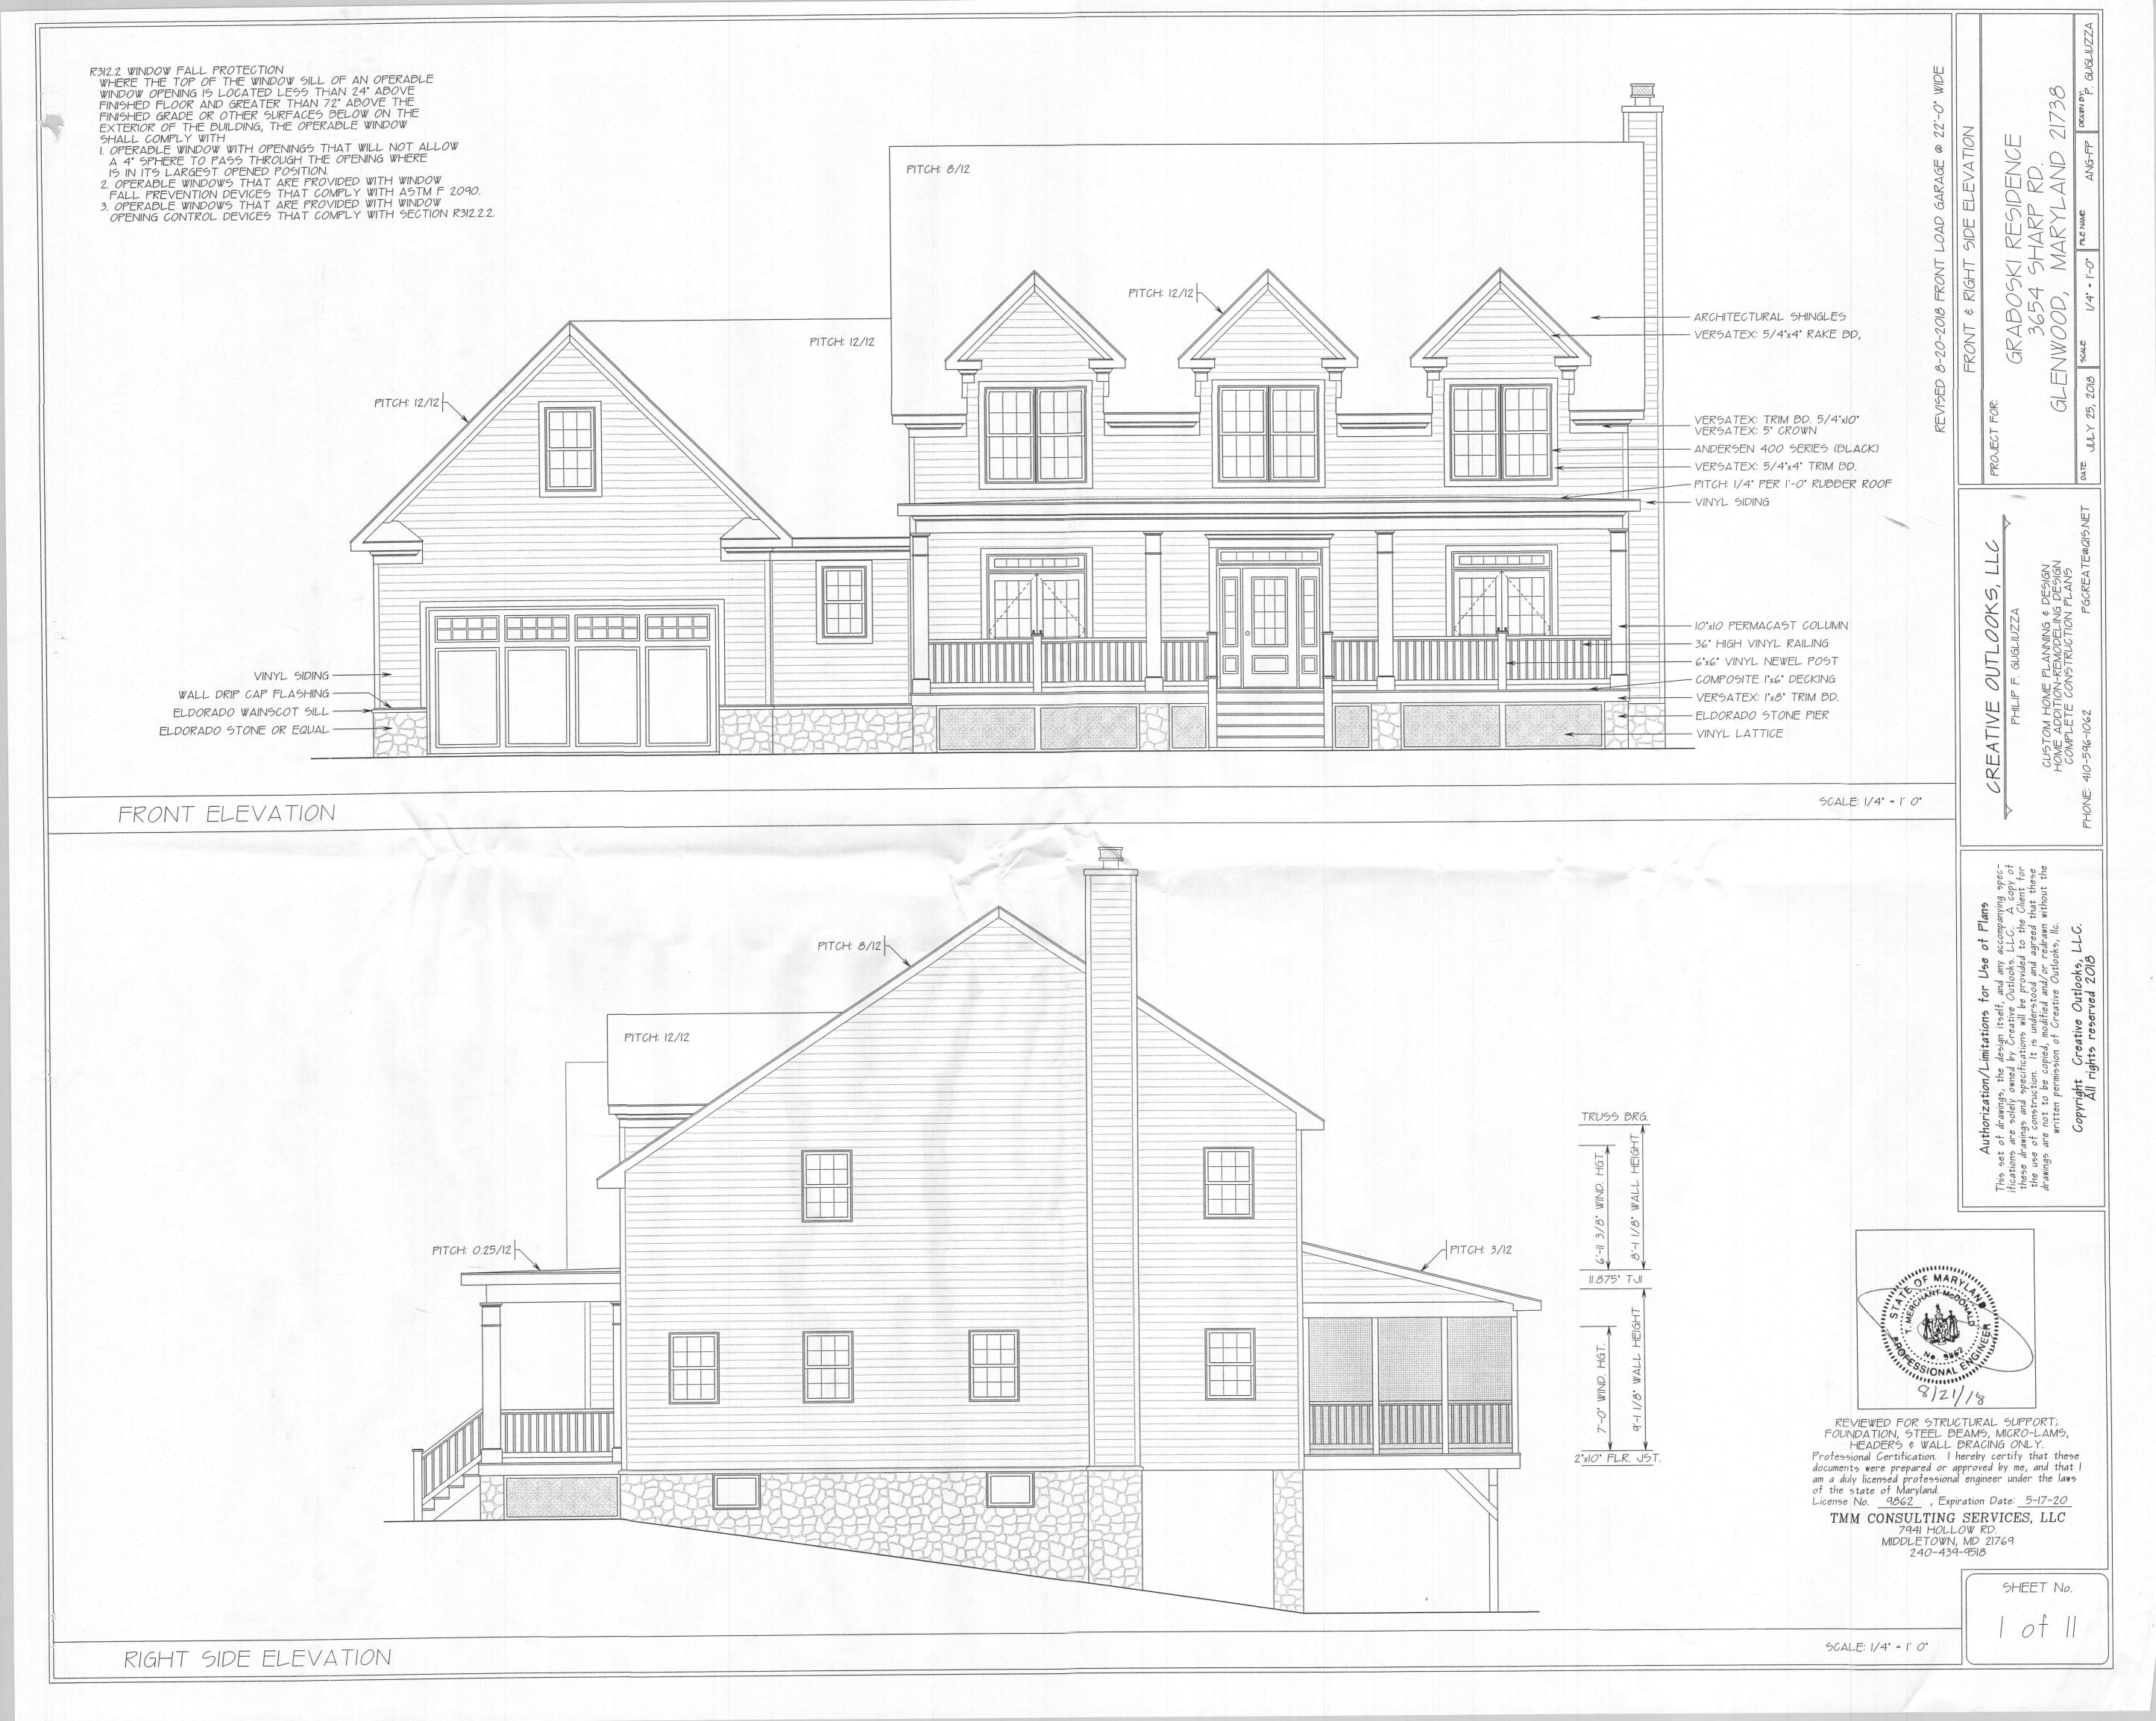

(2) 2"x10"

DROPAL SOONAL ENGLISH SECTION OF THE SECTION OF THE

REVIEWED FOR STRUCTURAL SUPPORT;
FOUNDATION, STEEL BEAMS, MICRO-LAMS,
HEADERS & WALL BRACING ONLY.
Professional Certification. I hereby certify that these
documents were prepared or approved by me, and that I
am a duly licensed professional engineer under the laws
of the state of Maryland.
License No. 9862, Expiration Date: 5-17-20

TMM CONSULTING SERVICES, LLC
7941 HOLLOW RD.
MIDDLETOWN, MD 21769
240-439-9518

SHEET No.

(2) 1.75" x 11.25" LVL'S