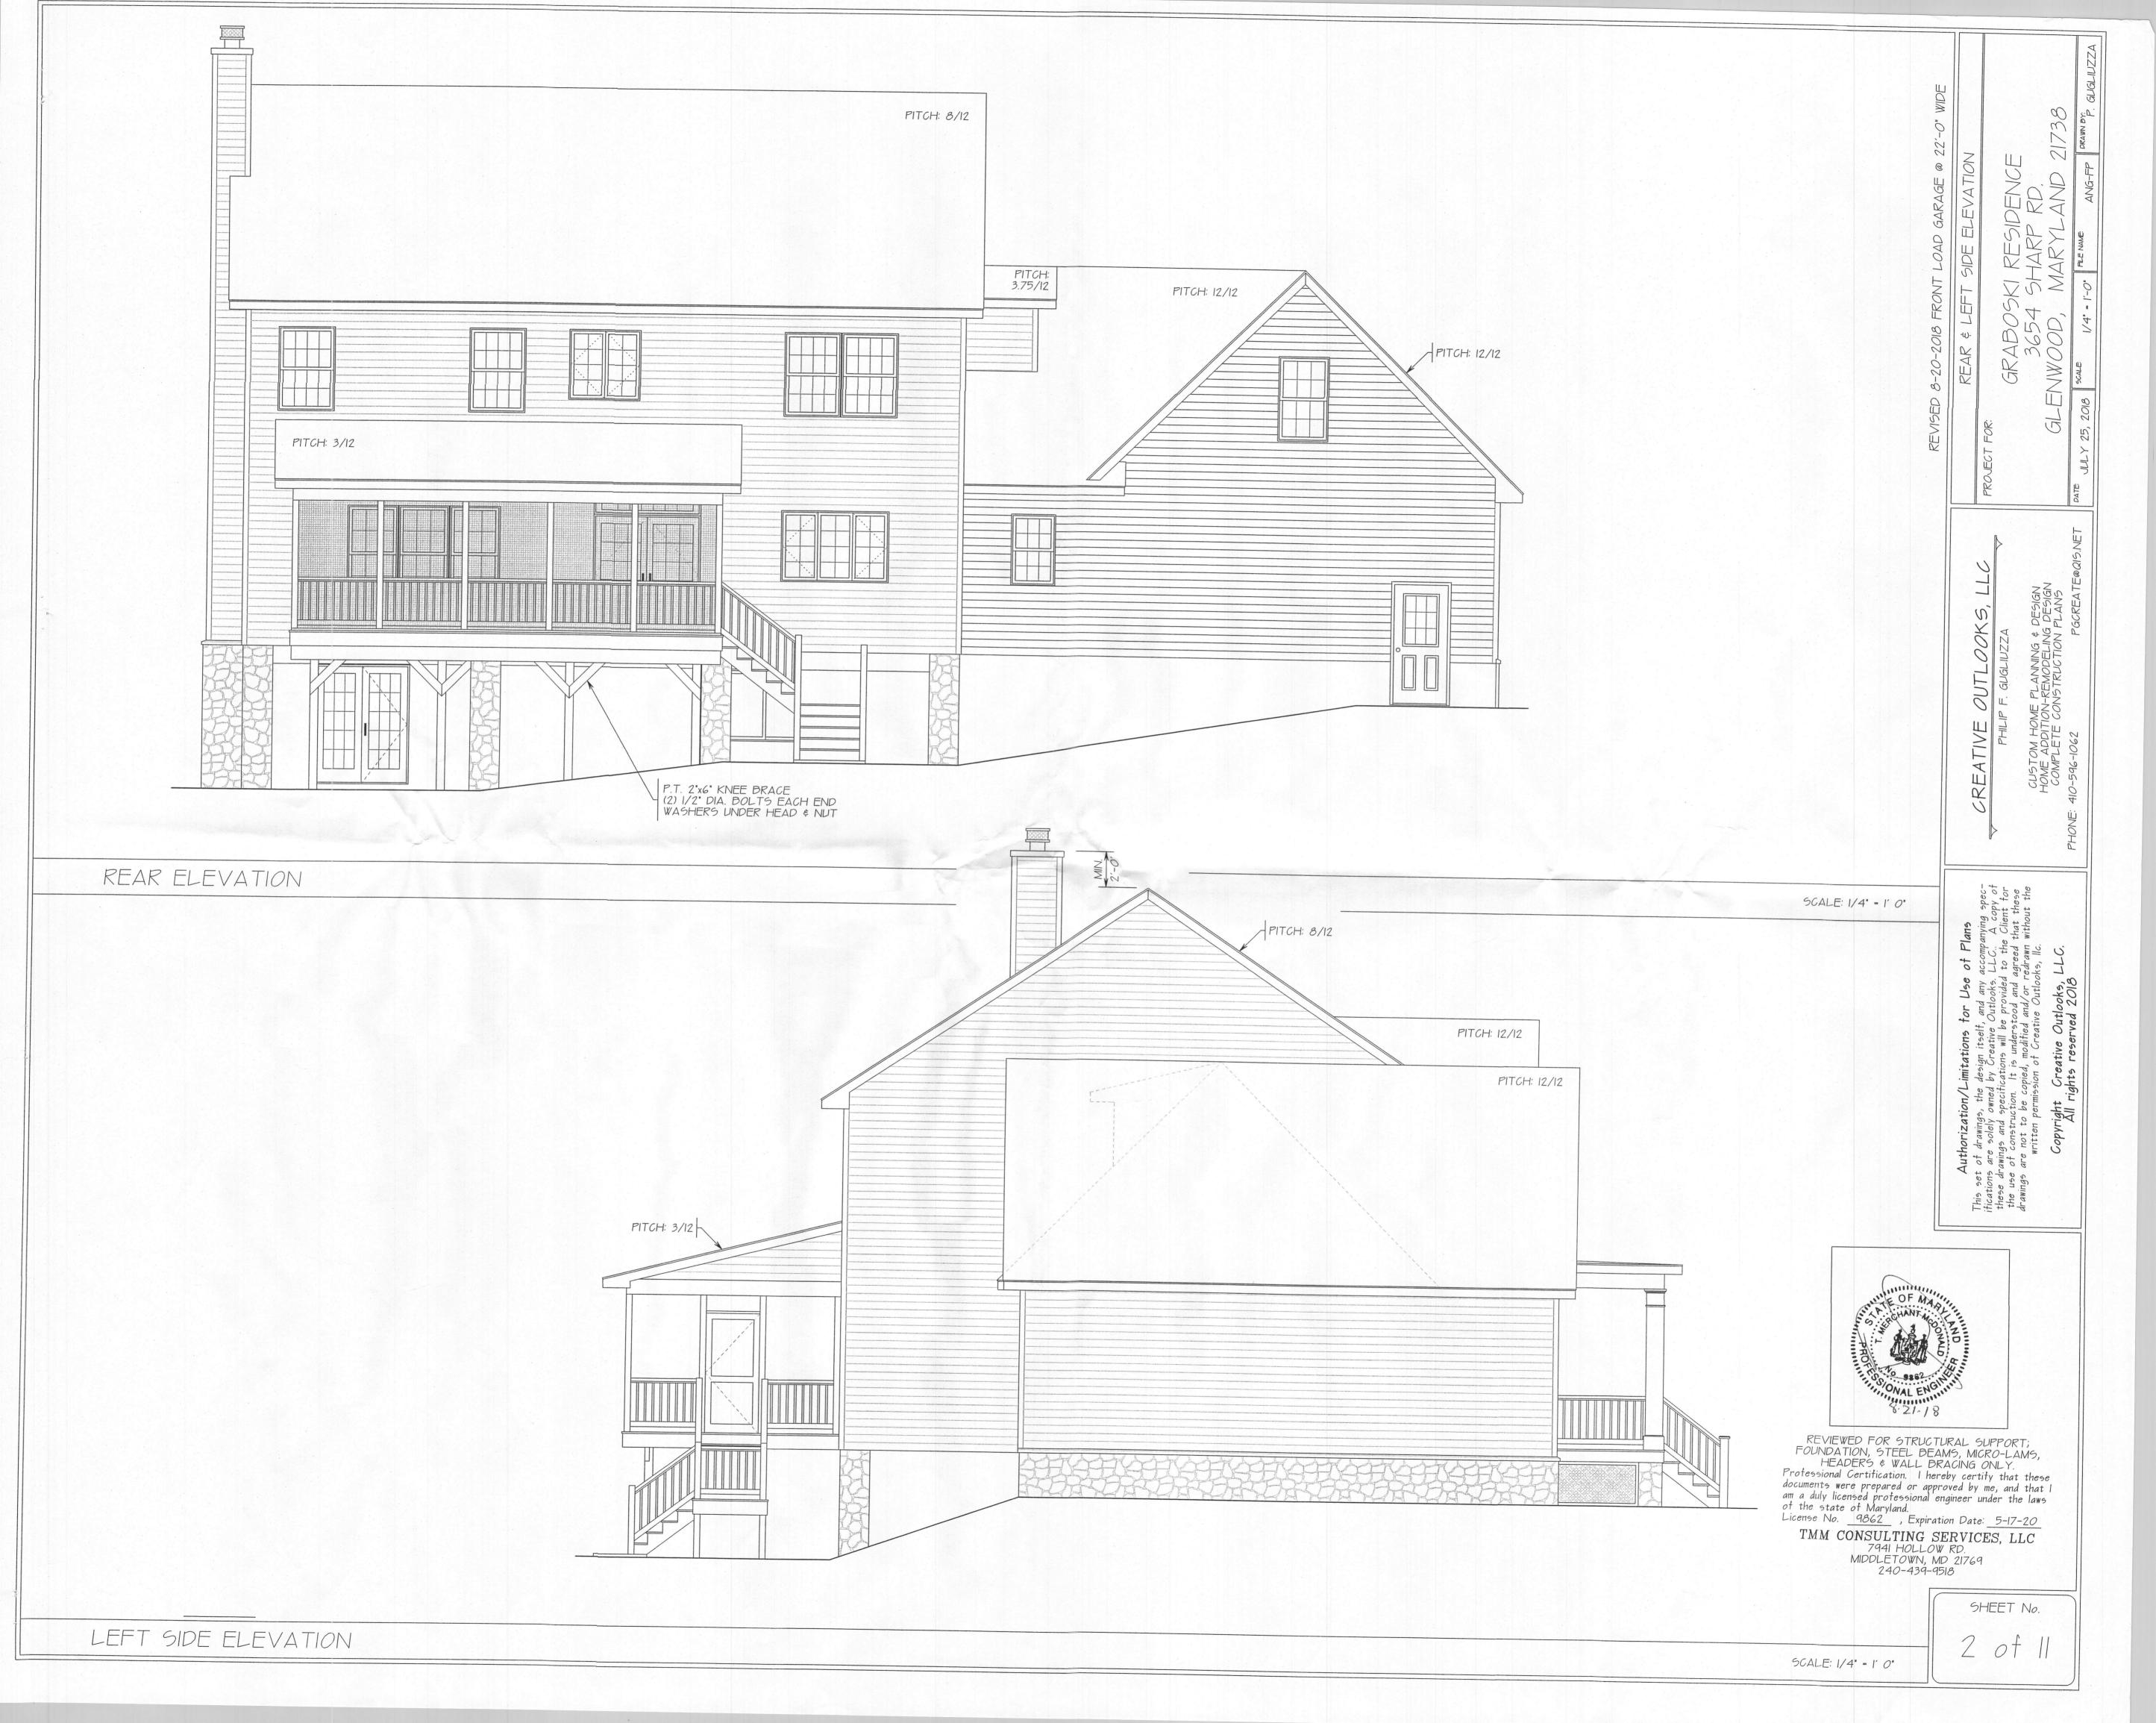

(2) 2"x10"

DROPAL SOONAL ENGLISH SECTION OF THE SECTION OF THE

REVIEWED FOR STRUCTURAL SUPPORT;
FOUNDATION, STEEL BEAMS, MICRO-LAMS,
HEADERS & WALL BRACING ONLY.
Professional Certification. I hereby certify that these
documents were prepared or approved by me, and that I
am a duly licensed professional engineer under the laws
of the state of Maryland.
License No. 9862, Expiration Date: 5-17-20

TMM CONSULTING SERVICES, LLC
7941 HOLLOW RD.
MIDDLETOWN, MD 21769
240-439-9518

SHEET No.

(2) 1.75" x 11.25" LVL'S