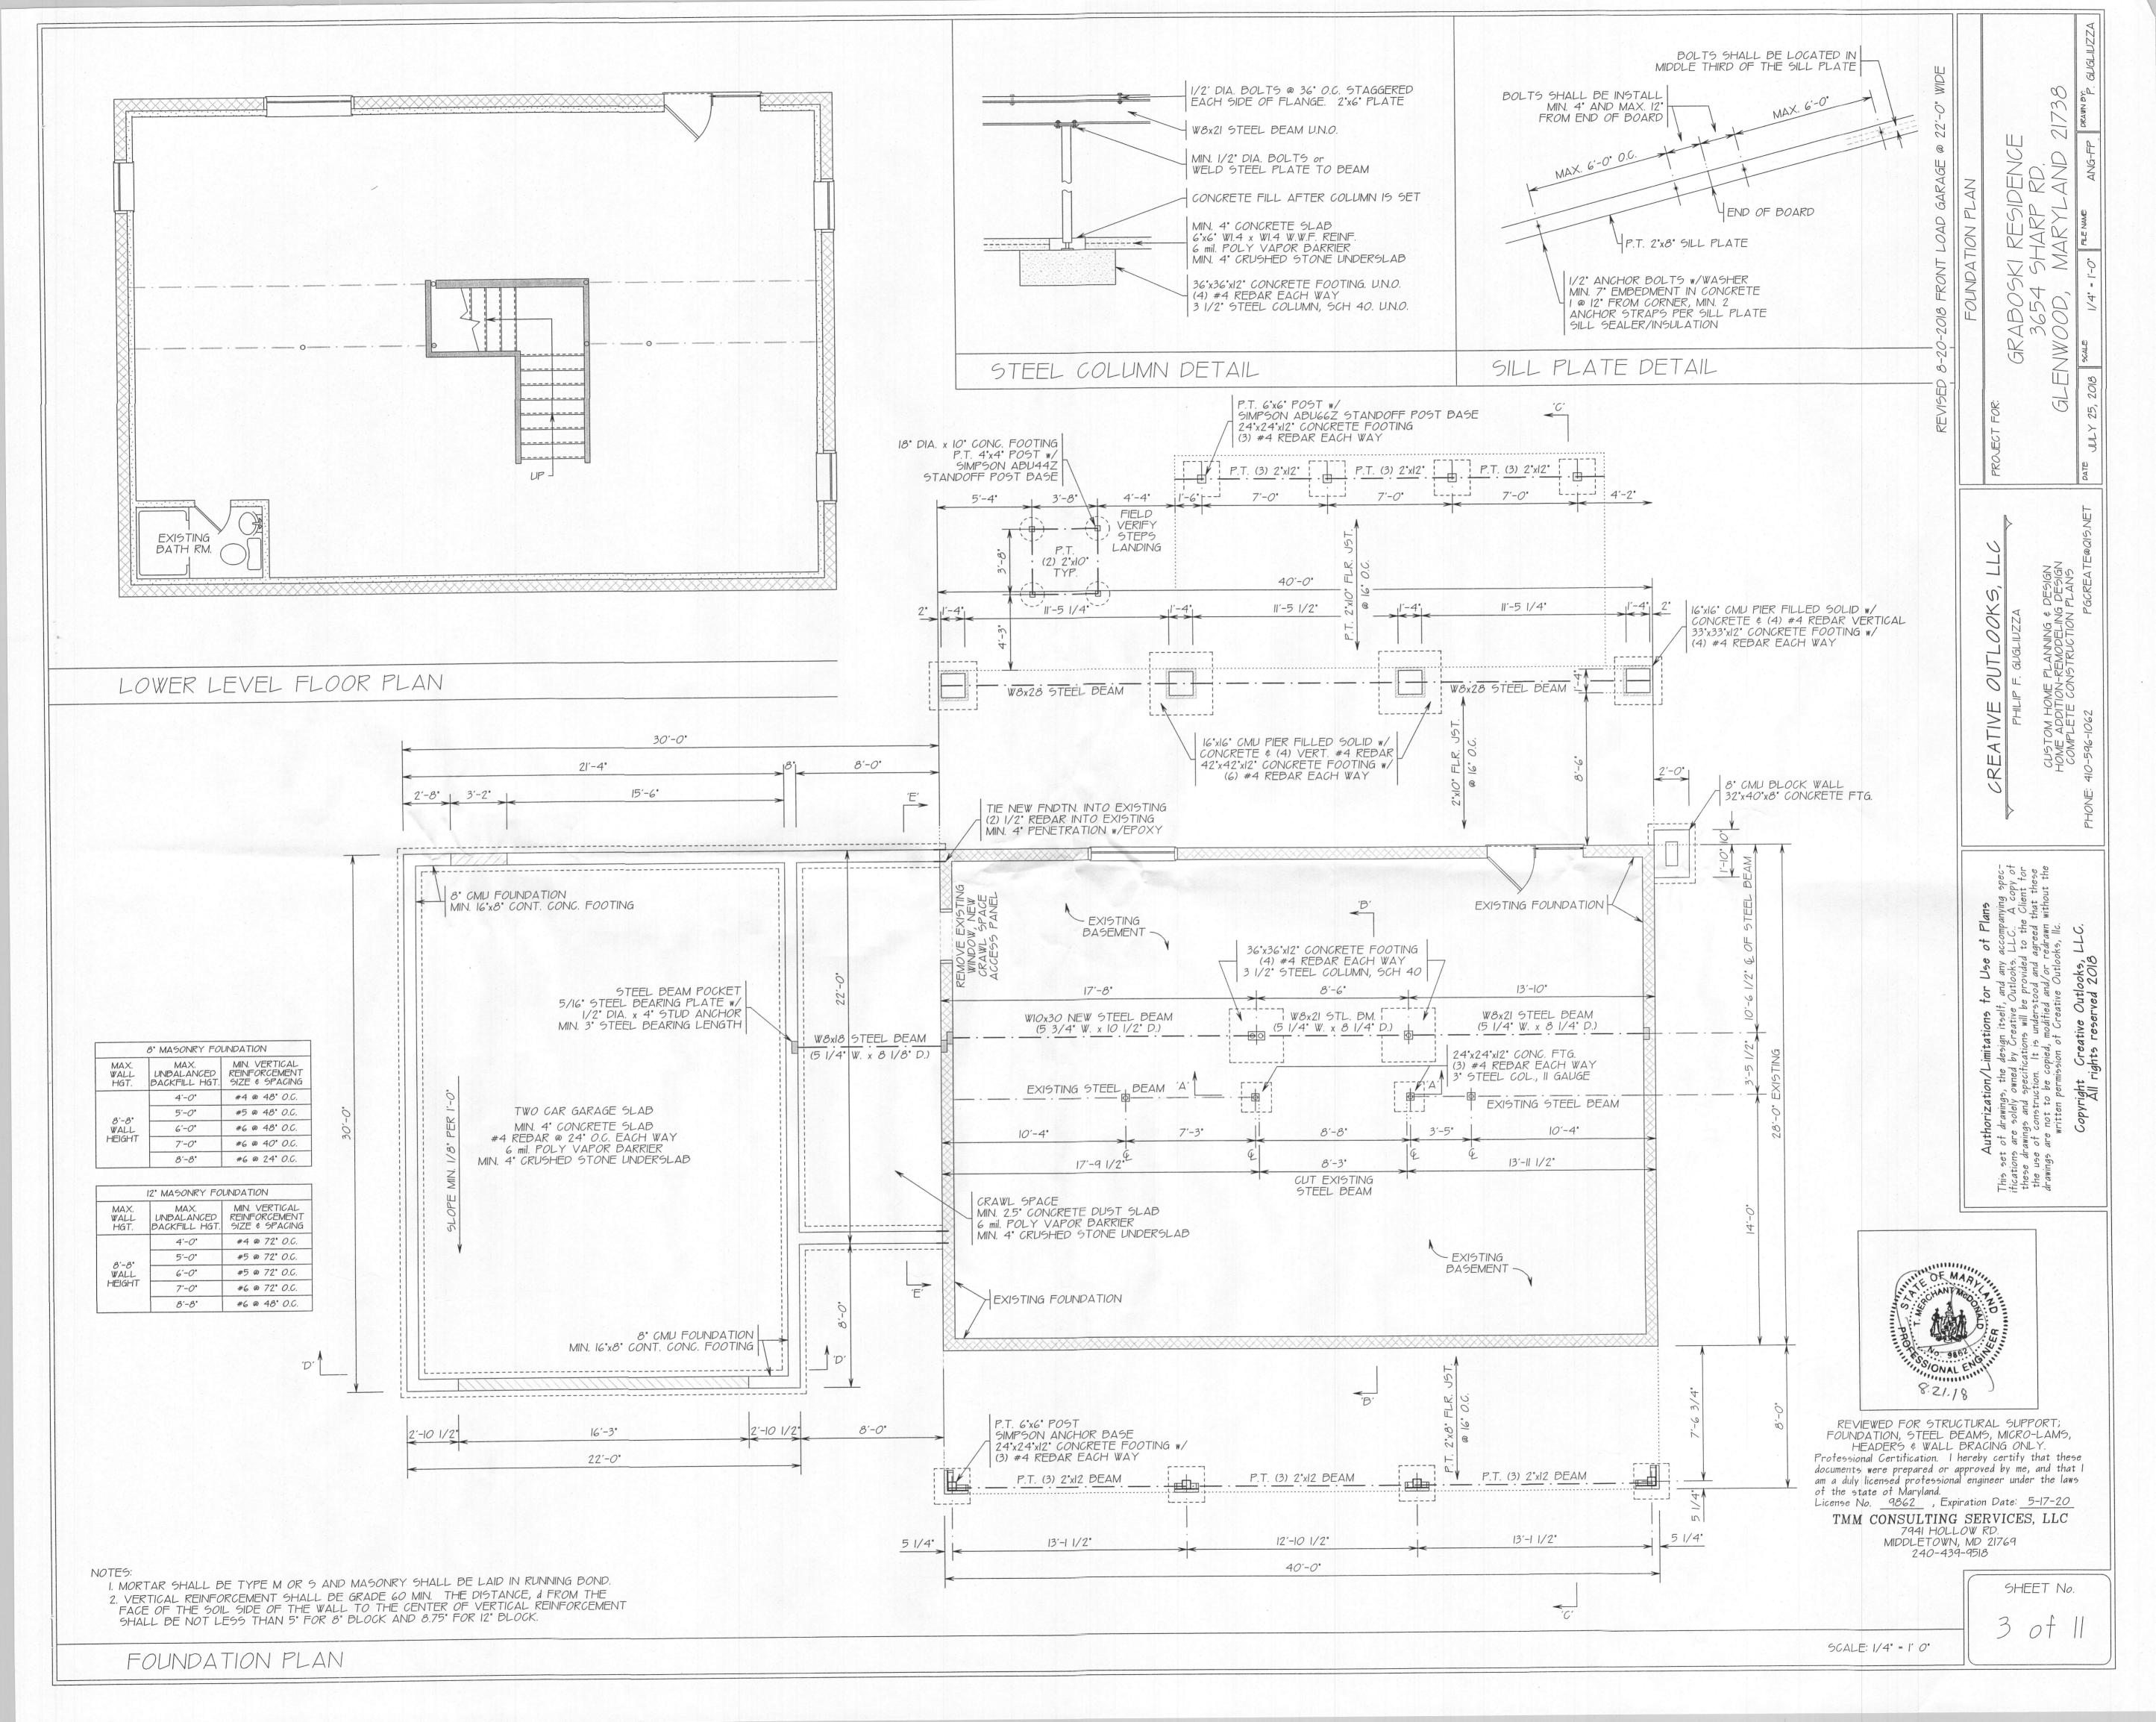

| ru 650                                                                                                                                                                                                                              |

White-Plan Review / Yellow-Applicant / Pink-Permit Division t:\Operations\Updated forms\transmit.frm - Rev. 04/2014

CK#5713

PER APPLICANT REQUEST



COPYRIGHT 2018 BY D.R.S. & ASSOCIATES

ON SHARP RD NEAR GLENWOOD
4TH ELECTION DISTRICT HOWARD COUNTY MARYLAND I:\CAD\03339\97421\ST01-01.DWG, \$h01Map, 2018-08-15 8:19:18 AM, ifs

| DATE:  | 2018-08-14 |  |
|--------|------------|--|
| SCALE: | 1" = 100'  |  |
| DWG.   | ST01-01    |  |
| SHEET  | 1 OF 2     |  |















(3) 2"x10"

13'-11 1/2"

(3) 2"x10"

12'-1"

40'-0"

(3) 2"x10"

13'-11 1/2"

(2) 2"x10"

DROPAL SOONAL ENGLISH SECTION OF THE SECTION OF THE

REVIEWED FOR STRUCTURAL SUPPORT;
FOUNDATION, STEEL BEAMS, MICRO-LAMS,
HEADERS & WALL BRACING ONLY.
Professional Certification. I hereby certify that these
documents were prepared or approved by me, and that I
am a duly licensed professional engineer under the laws
of the state of Maryland.
License No. 9862, Expiration Date: 5-17-20

TMM CONSULTING SERVICES, LLC
7941 HOLLOW RD.
MIDDLETOWN, MD 21769
240-439-9518

SHEET No.

(2) 1.75" x 11.25" LVL'S