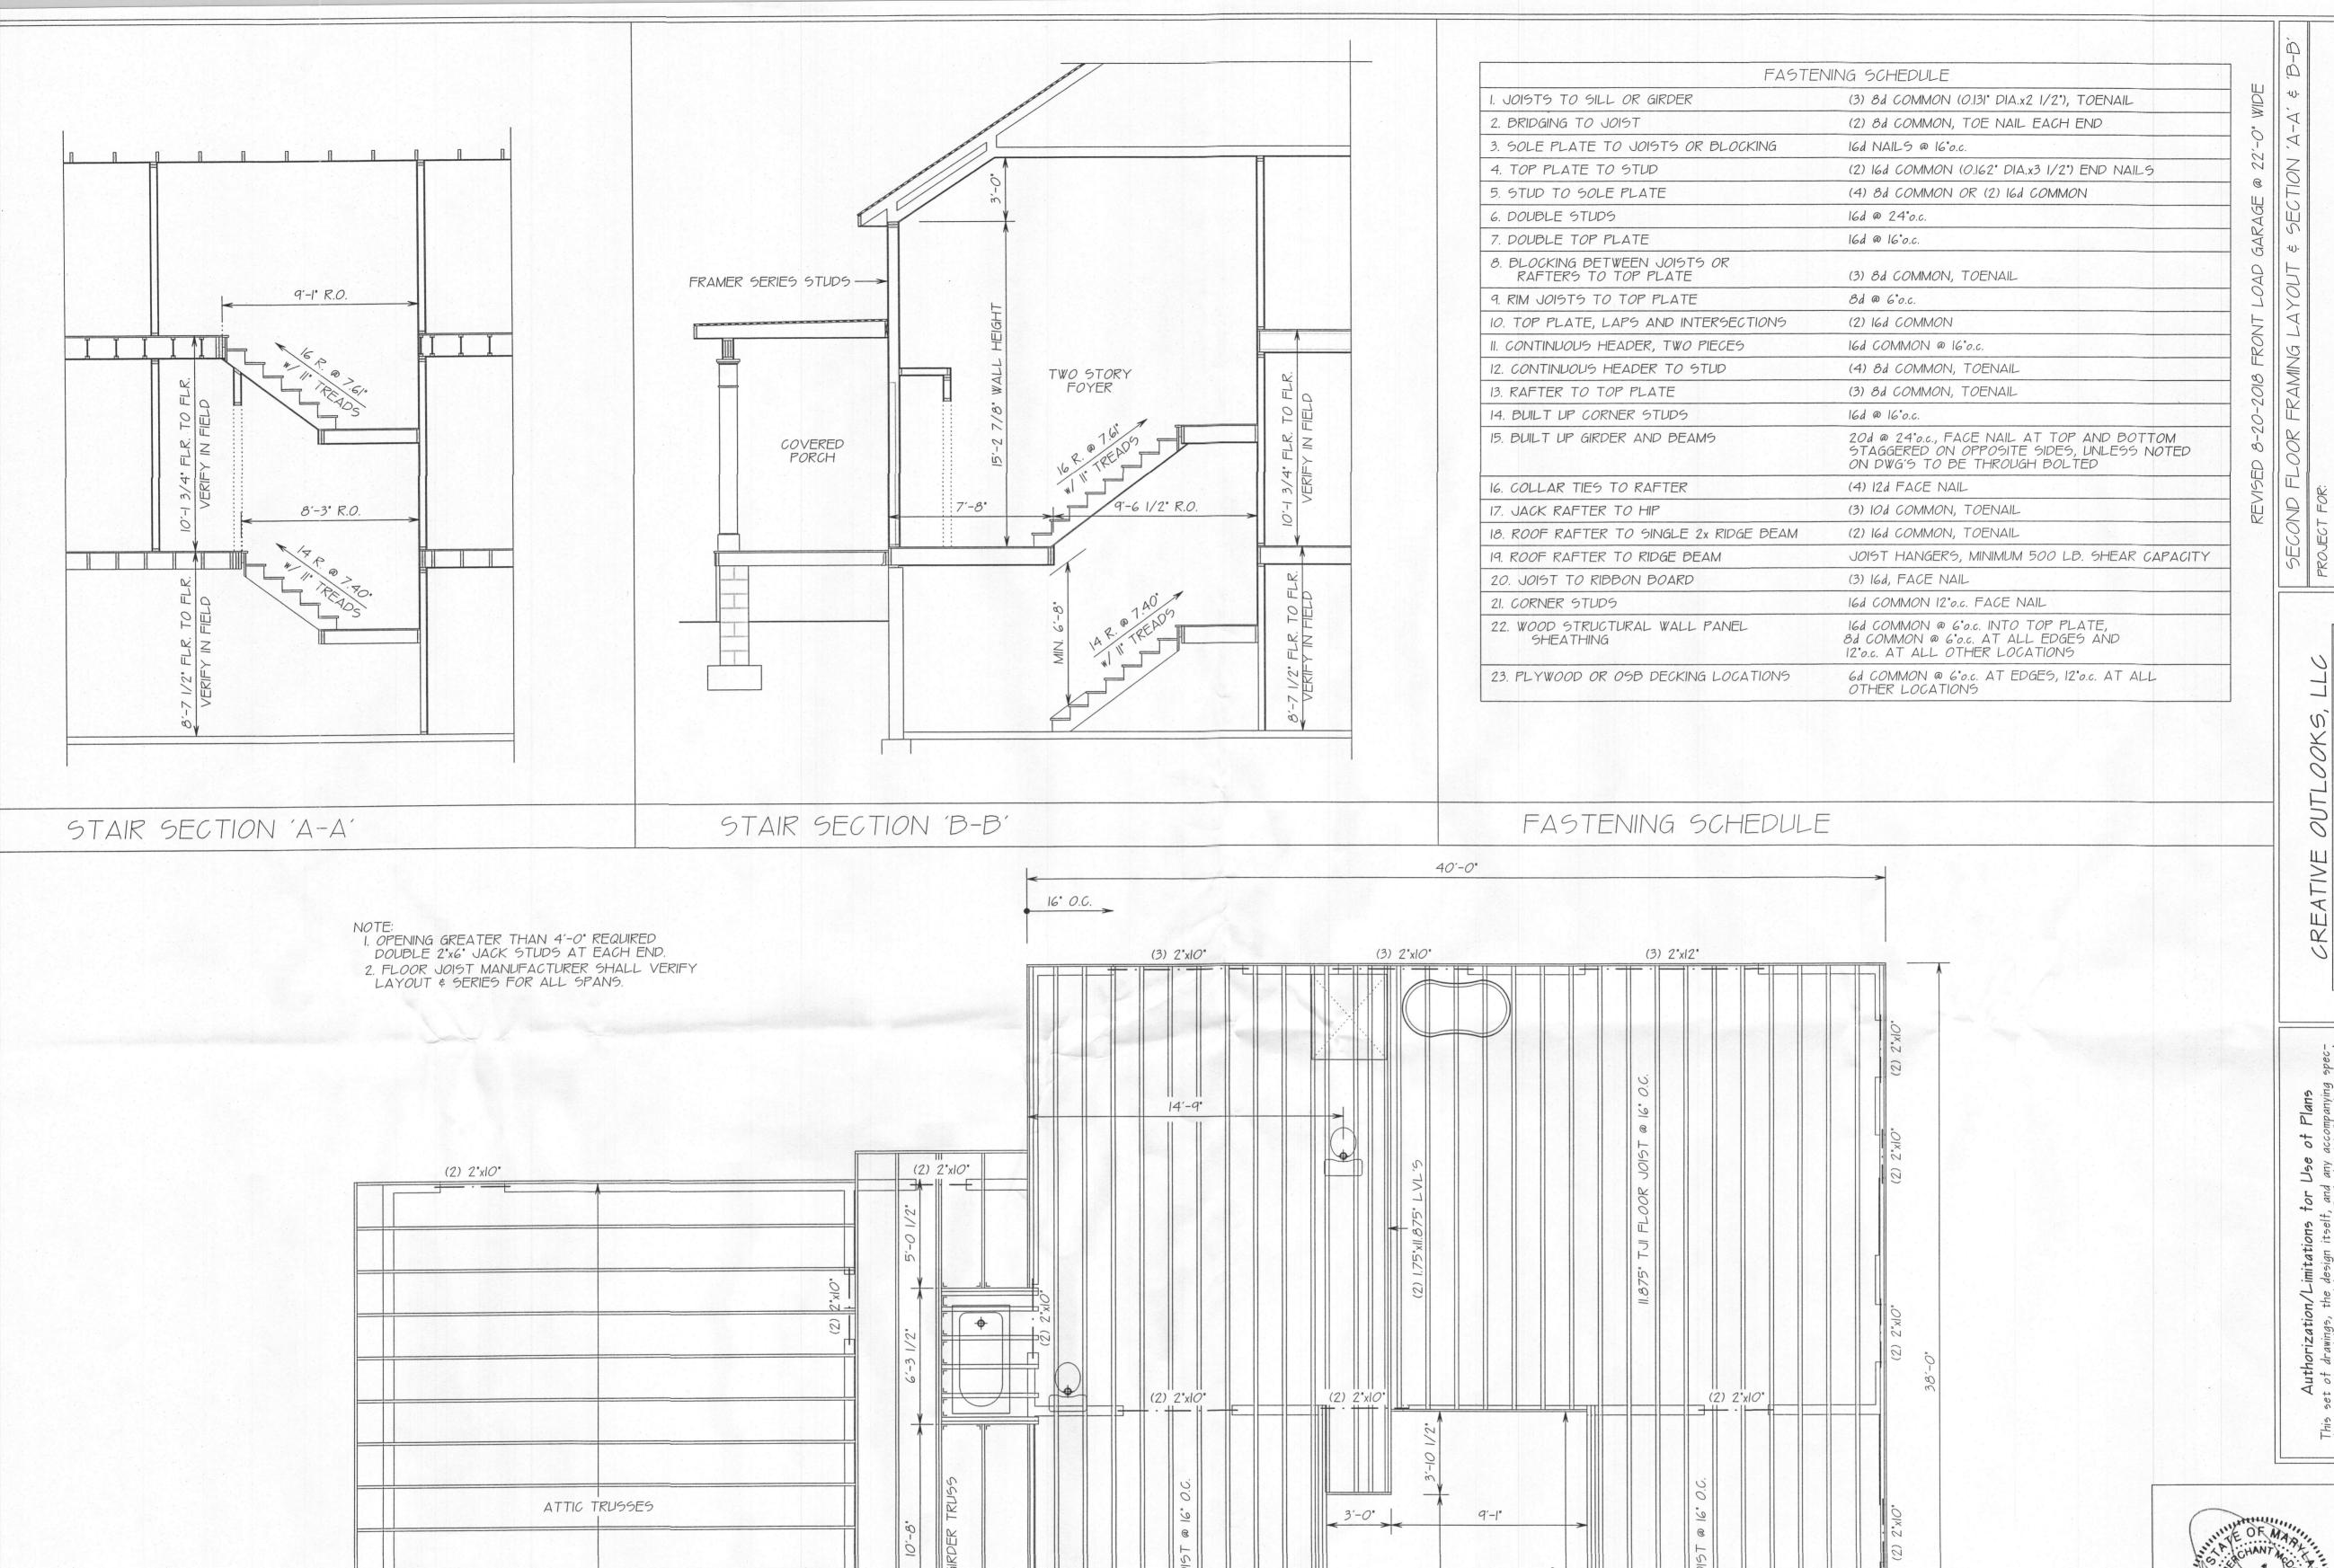

(2) 2"x10"

DROPAL SOONAL ENGLISH SECTION OF THE SECTION OF THE

REVIEWED FOR STRUCTURAL SUPPORT;
FOUNDATION, STEEL BEAMS, MICRO-LAMS,
HEADERS & WALL BRACING ONLY.
Professional Certification. I hereby certify that these
documents were prepared or approved by me, and that I
am a duly licensed professional engineer under the laws
of the state of Maryland.
License No. 9862, Expiration Date: 5-17-20

TMM CONSULTING SERVICES, LLC
7941 HOLLOW RD.
MIDDLETOWN, MD 21769
240-439-9518

SHEET No.

(2) 1.75" x 11.25" LVL'S