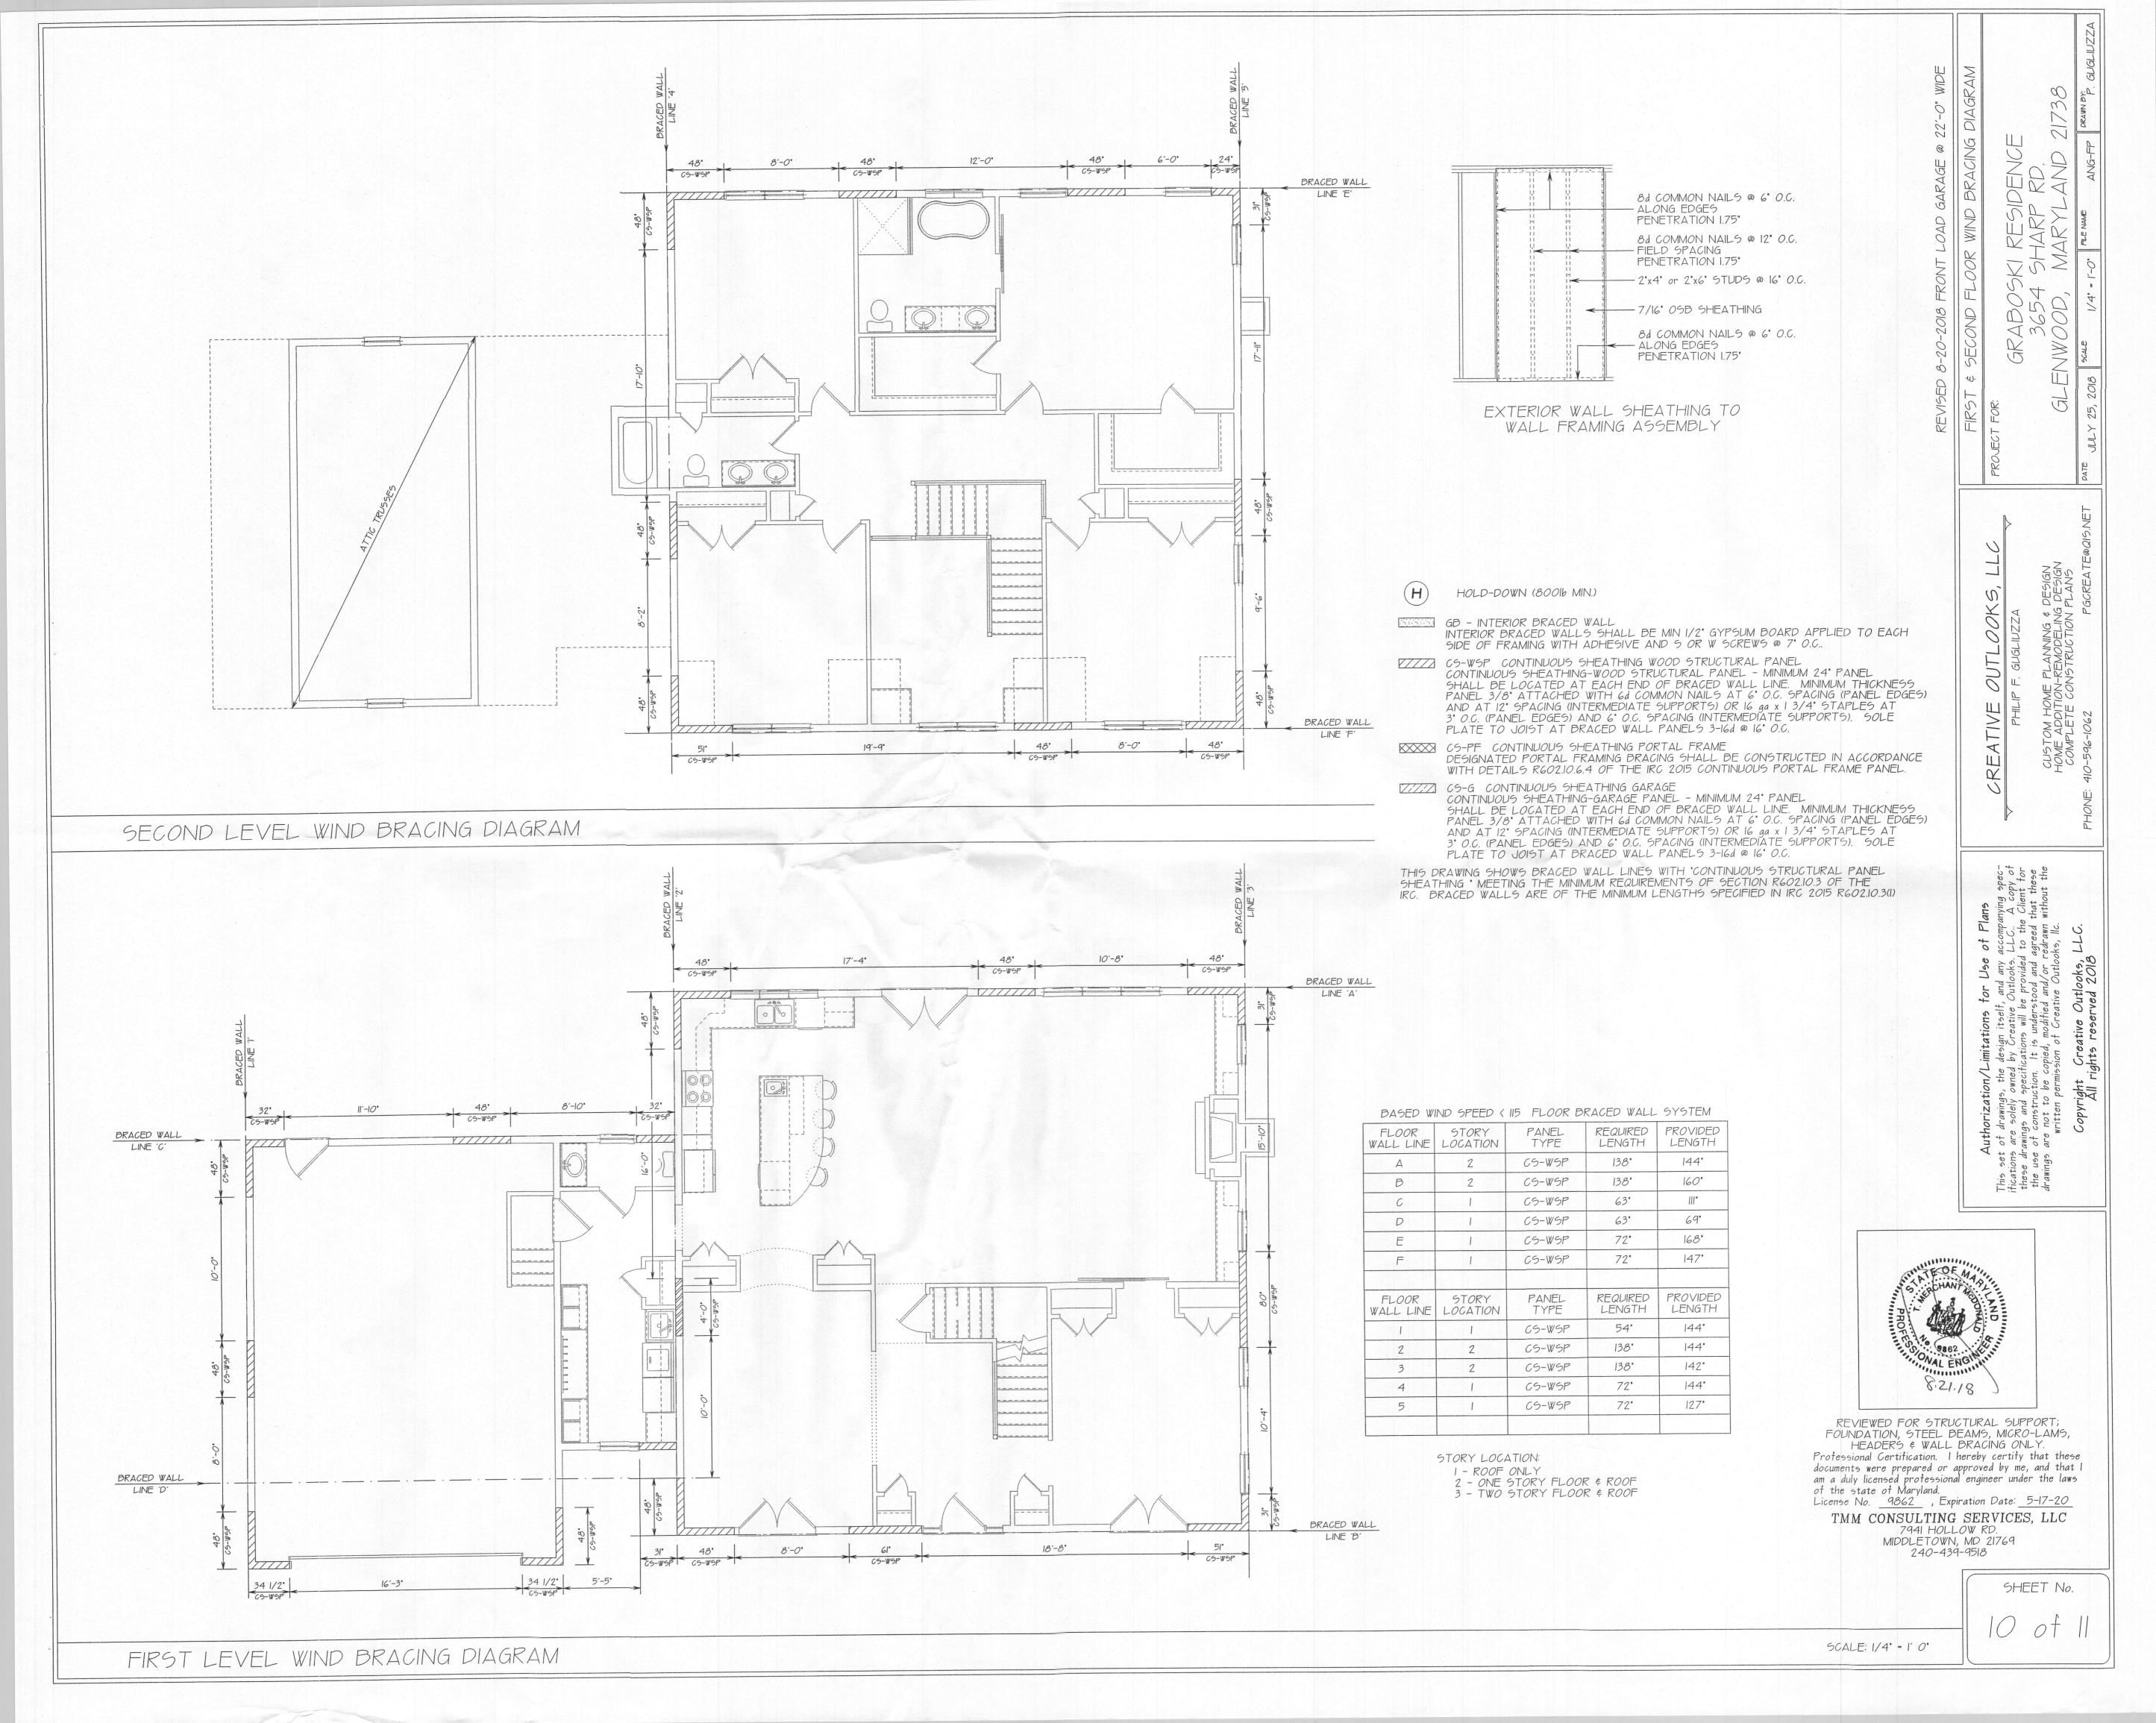

01-01.DWG, \$h01Map, 2018-08-15 8:19:18 AM, ifs

| DATE:  | 2018-08-14 |  |
|--------|------------|--|
| SCALE: | 1" = 100'  |  |
| DWG.   | ST01-01    |  |
| SHEET  | 1 OF 2     |  |















(3) 2"x10"

13'-11 1/2"

(3) 2"x10"

12'-1"

40'-0"

(3) 2"x10"

13'-11 1/2"

(2) 2"x10"

DROPAL SOONAL ENGLISH SECTION OF THE SECTION OF THE

REVIEWED FOR STRUCTURAL SUPPORT;
FOUNDATION, STEEL BEAMS, MICRO-LAMS,
HEADERS & WALL BRACING ONLY.
Professional Certification. I hereby certify that these
documents were prepared or approved by me, and that I
am a duly licensed professional engineer under the laws
of the state of Maryland.
License No. 9862, Expiration Date: 5-17-20

TMM CONSULTING SERVICES, LLC
7941 HOLLOW RD.
MIDDLETOWN, MD 21769
240-439-9518

SHEET No.

(2) 1.75" x 11.25" LVL'S