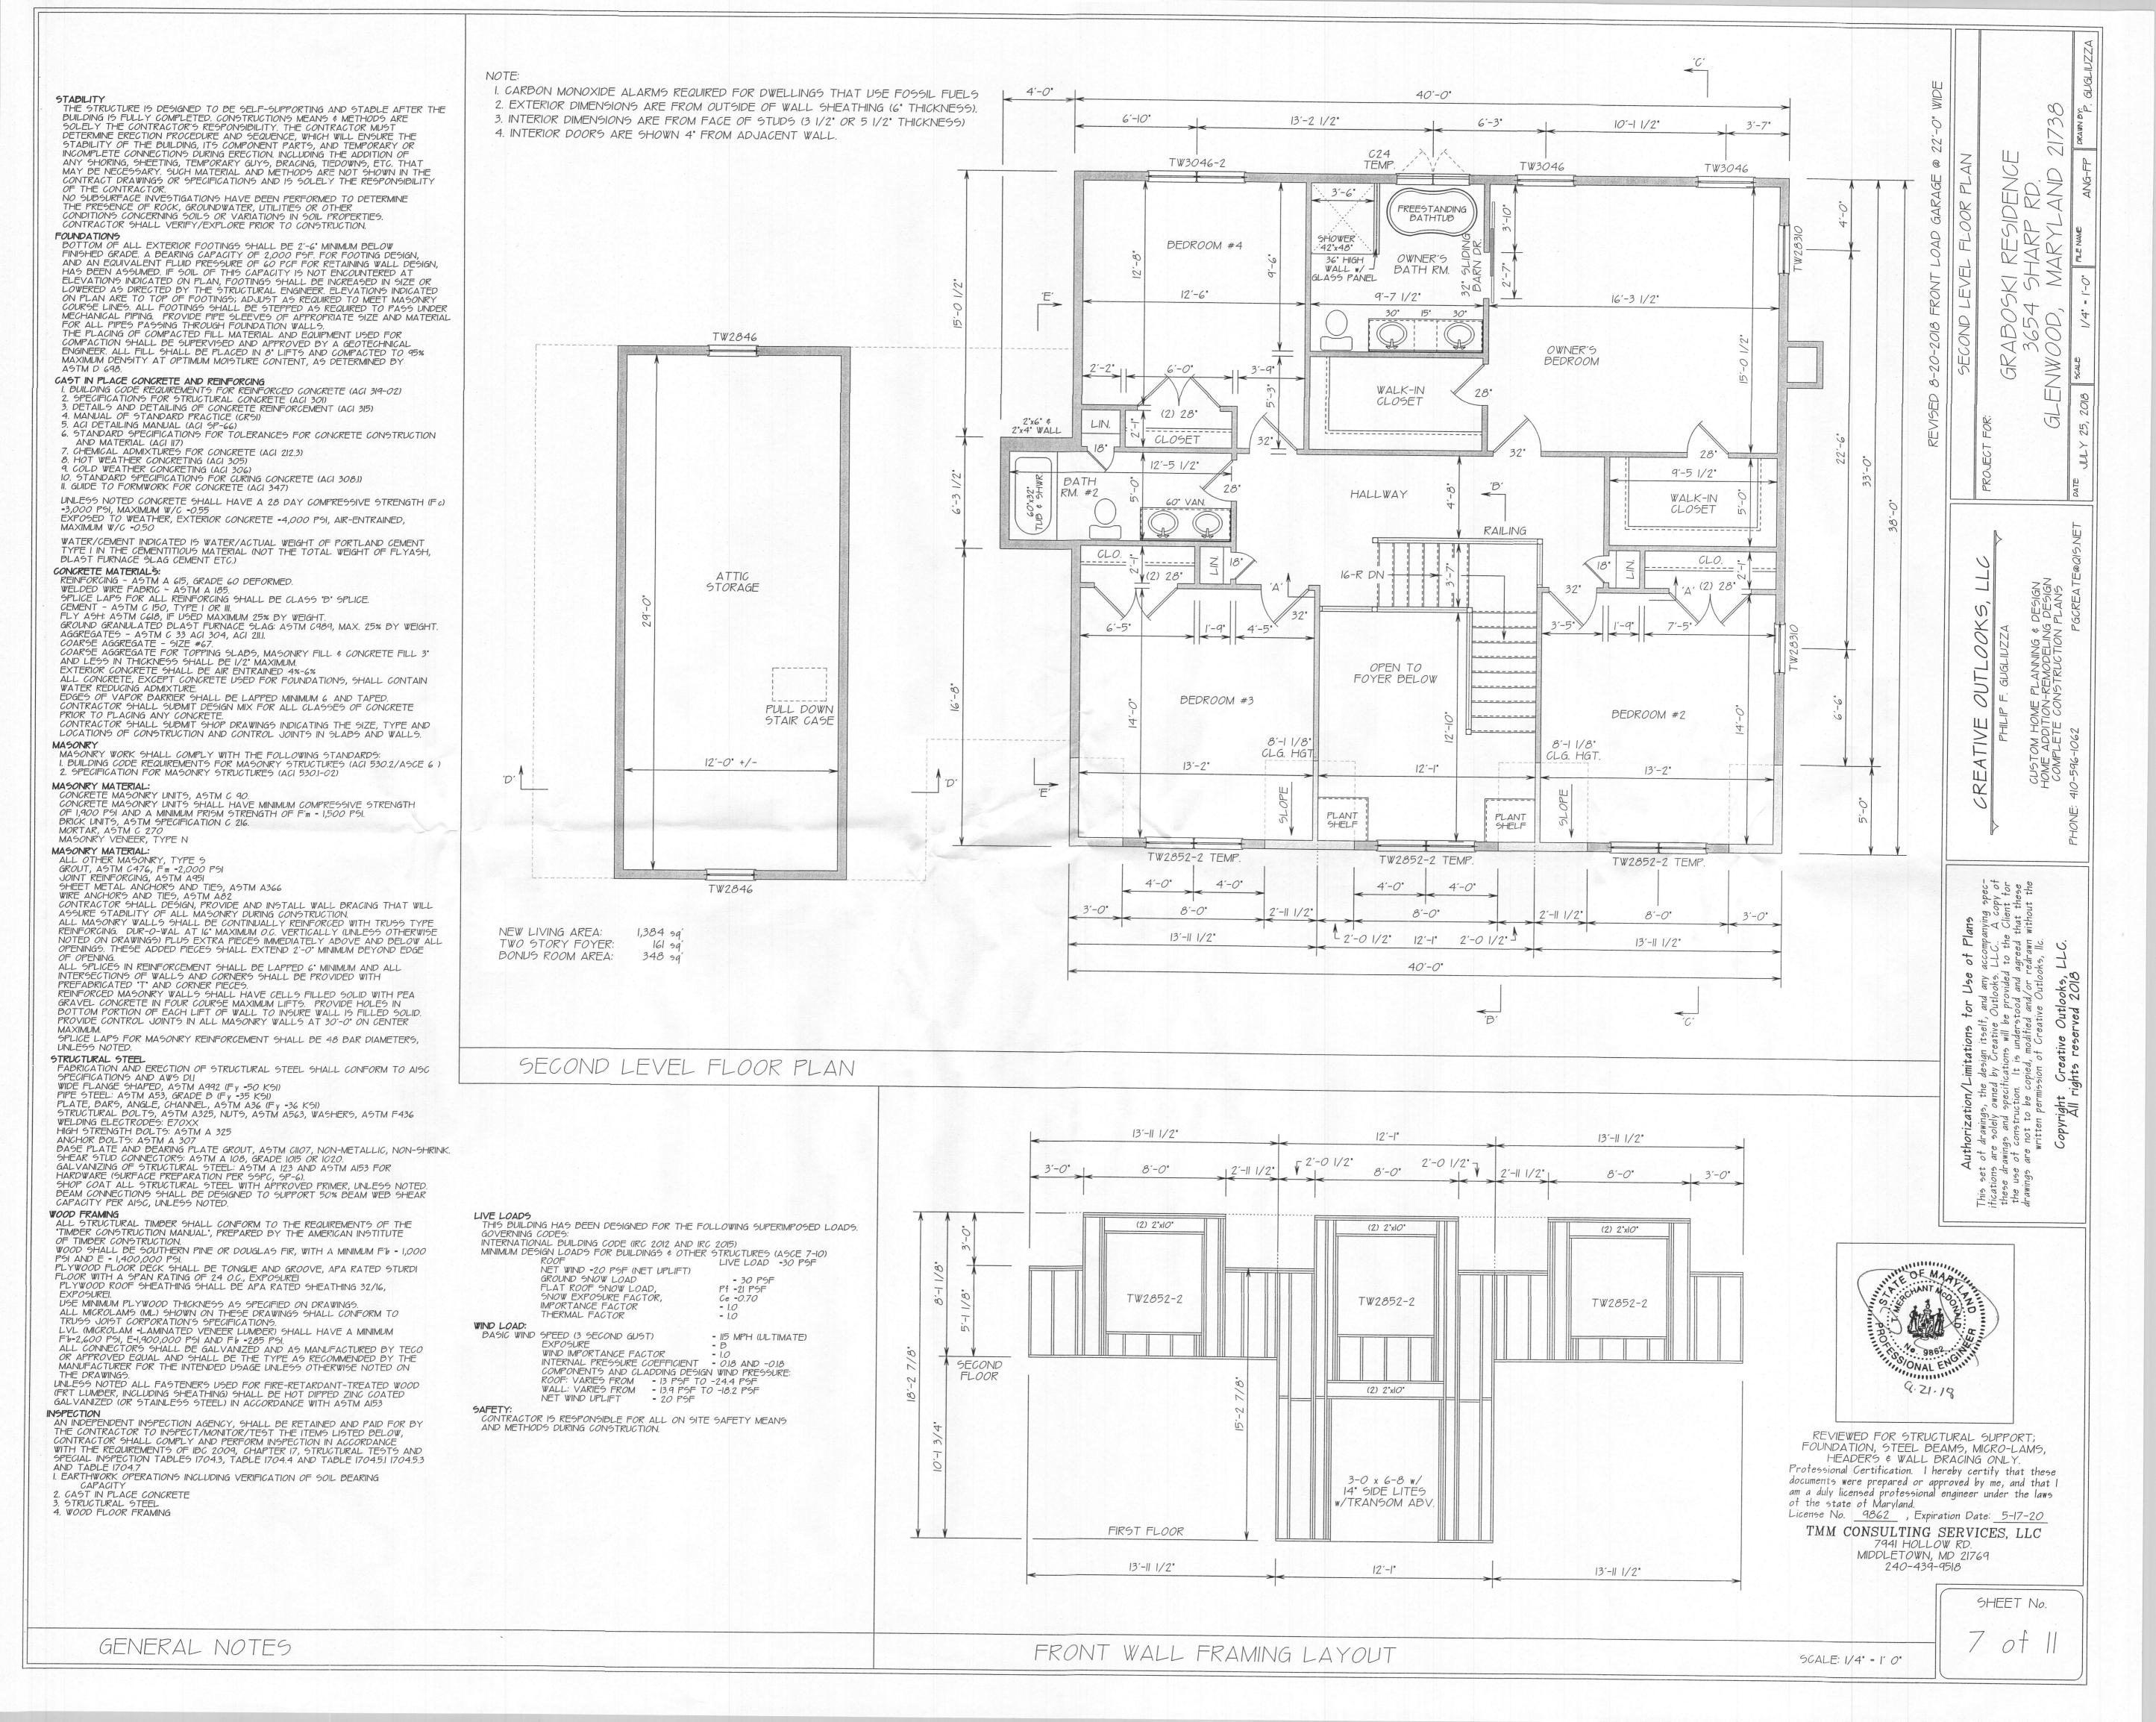

421\ST01-01.DWG, \$h01Map, 2018-08-15 8:19:18 AM, ifs

| DATE:  | 2018-08-14 |  |
|--------|------------|--|
| SCALE: | 1" = 100'  |  |
| DWG.   | ST01-01    |  |
| SHEET  | 1 OF 2     |  |















(3) 2"x10"

13'-11 1/2"

(3) 2"x10"

12'-1"

40'-0"

(3) 2"x10"

13'-11 1/2"

(2) 2"x10"

DROPAL SOONAL ENGLISH SECTION OF THE SECTION OF THE

REVIEWED FOR STRUCTURAL SUPPORT;
FOUNDATION, STEEL BEAMS, MICRO-LAMS,
HEADERS & WALL BRACING ONLY.
Professional Certification. I hereby certify that these
documents were prepared or approved by me, and that I
am a duly licensed professional engineer under the laws
of the state of Maryland.
License No. 9862, Expiration Date: 5-17-20

TMM CONSULTING SERVICES, LLC
7941 HOLLOW RD.
MIDDLETOWN, MD 21769
240-439-9518

SHEET No.

(2) 1.75" x 11.25" LVL'S