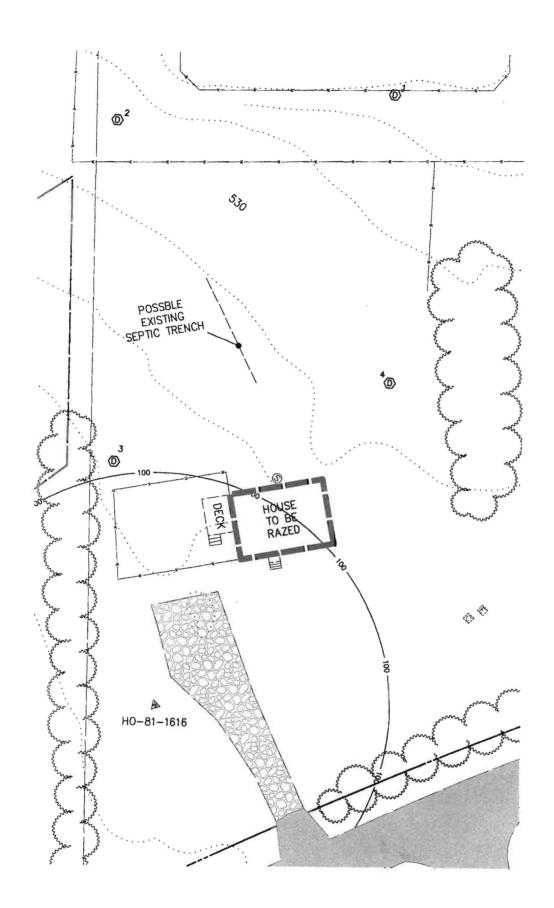

White-Plan Review / Yellow-Applicant / Pink-Permit Division t:\Operations\Updated forms\transmit.frm - Rev. 04/2014

CK#5713

PER APPLICANT REQUEST

COPYRIGHT 2018 BY D.R.S. & ASSOCIATES

ON SHARP RD NEAR GLENWOOD
4TH ELECTION DISTRICT HOWARD COUNTY MARYLAND I:\CAD\03339\97421\ST01-01.DWG, \$h01Map, 2018-08-15 8:19:18 AM, ifs