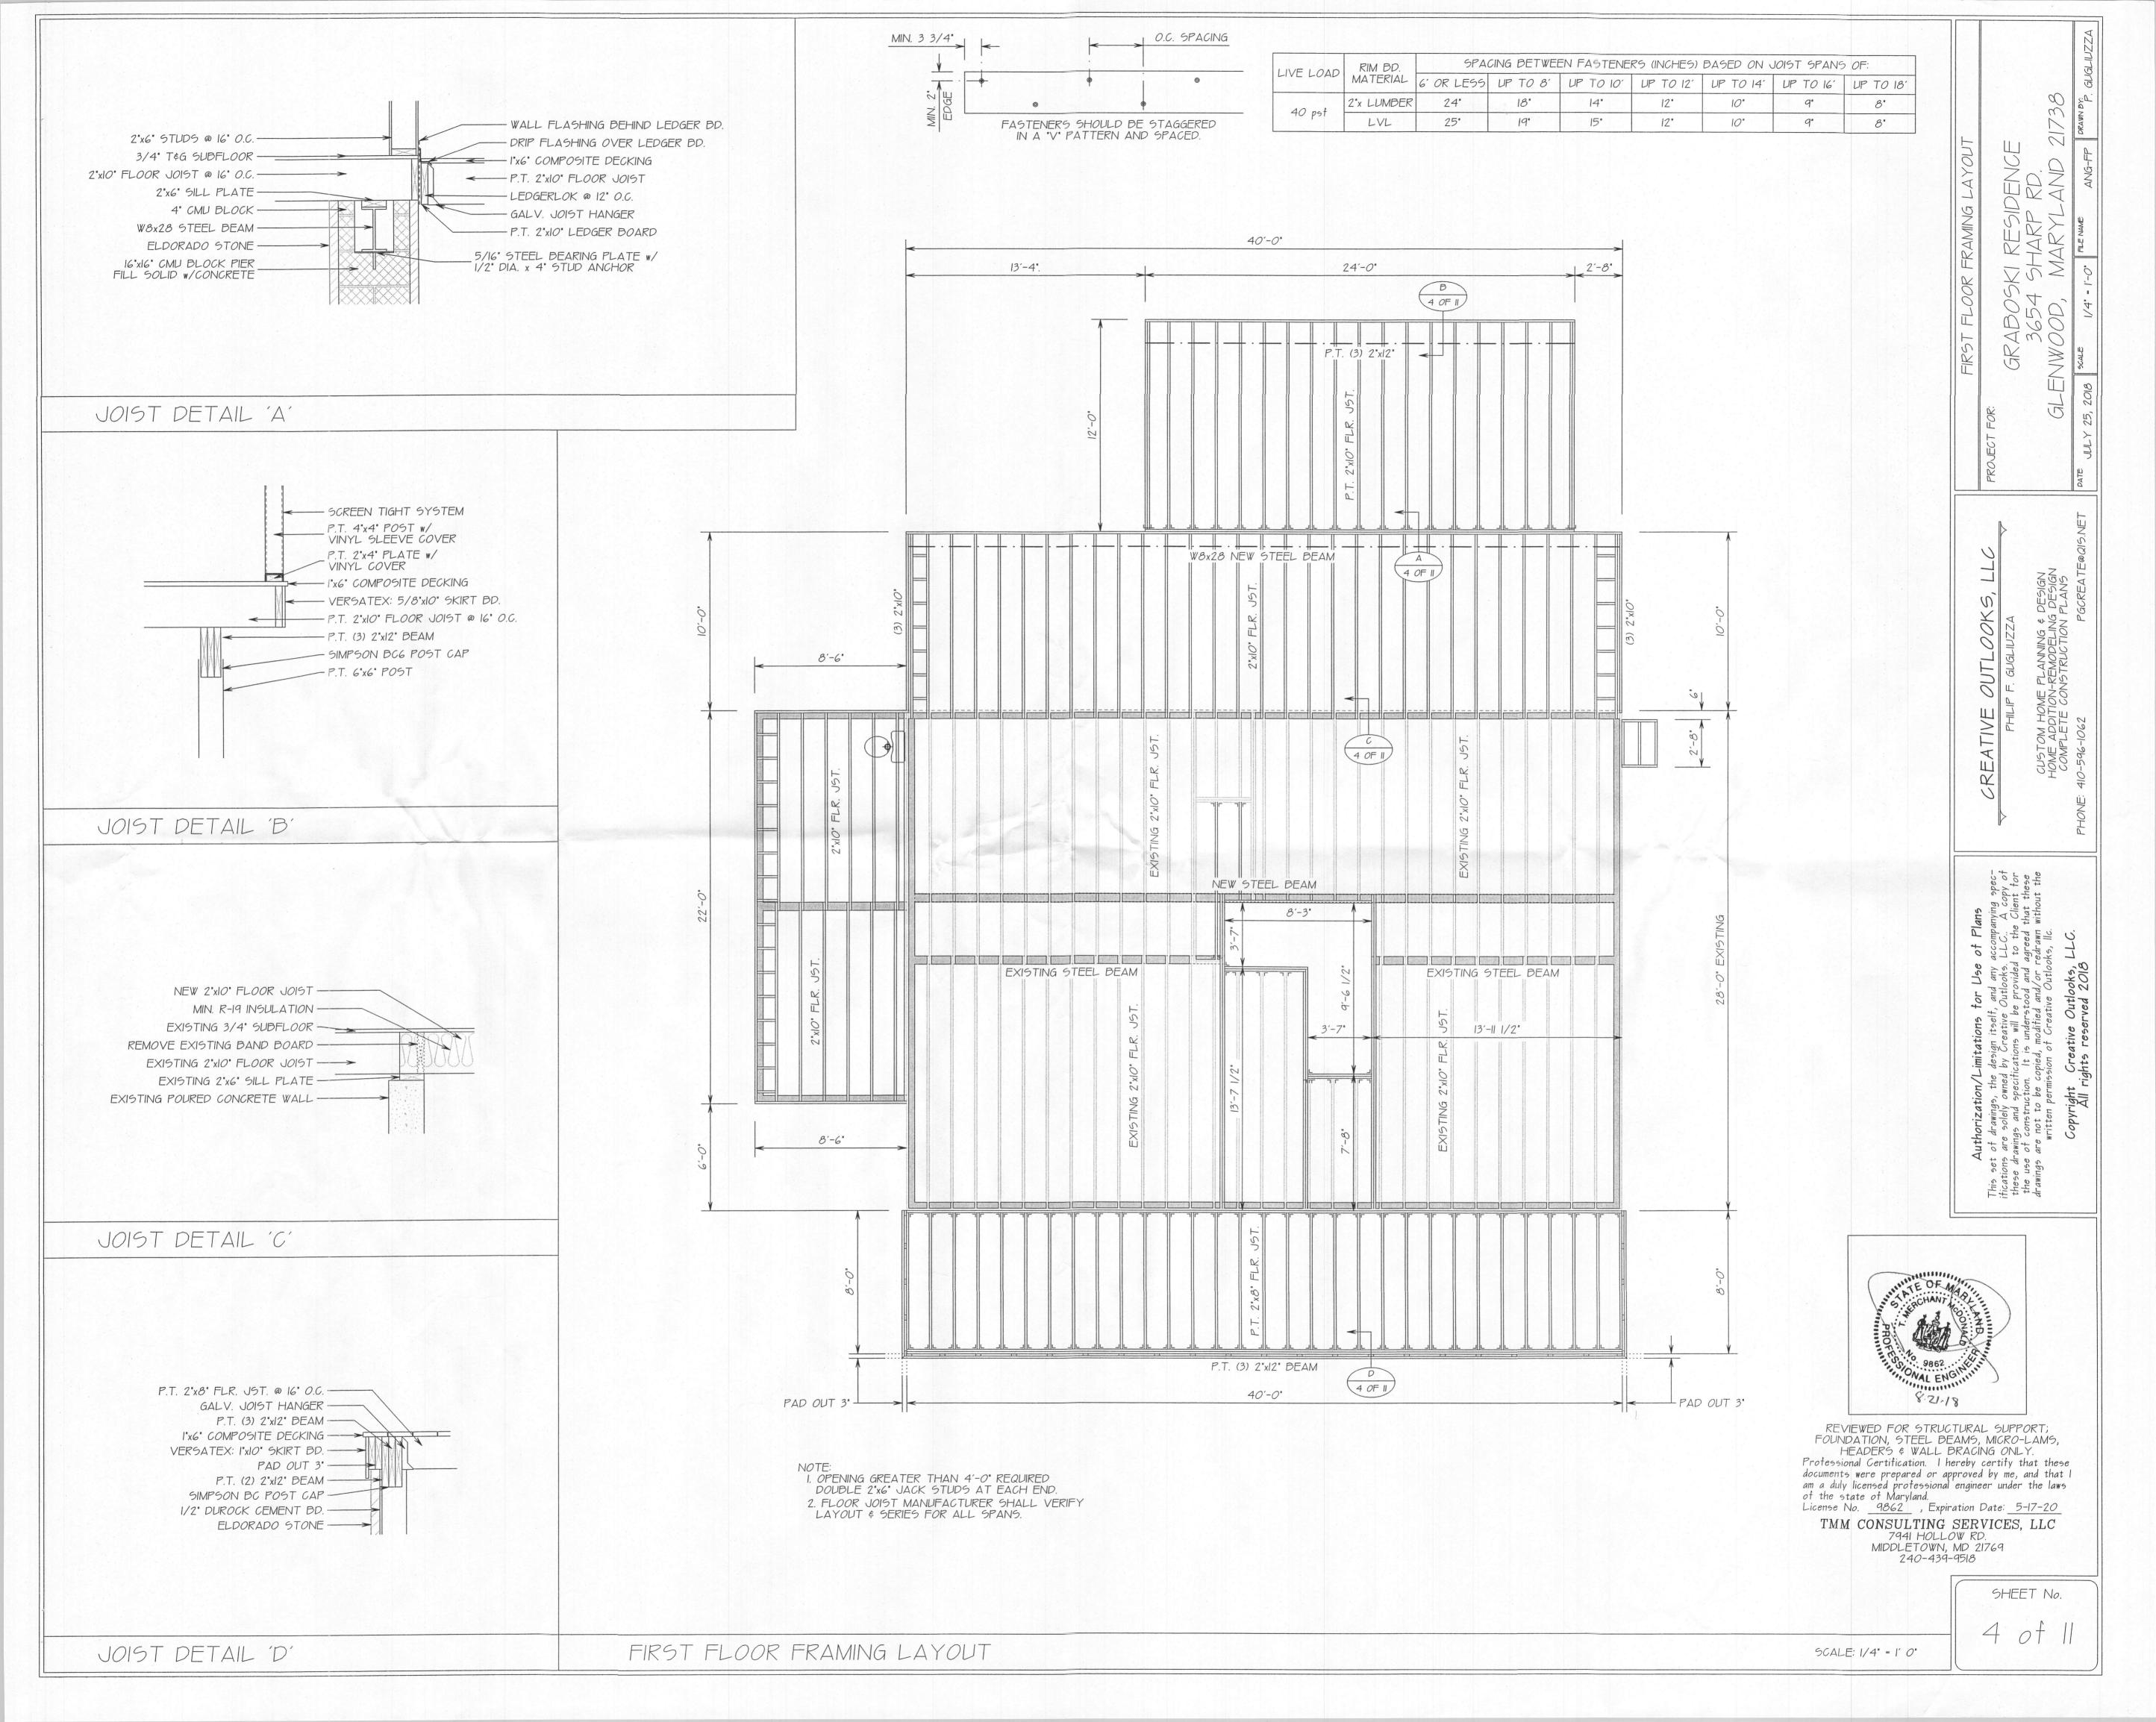

| DATE:  | 2018-08-14 |  |
|--------|------------|--|
| SCALE: | 1" = 100'  |  |
| DWG.   | ST01-01    |  |
| SHEET  | 1 OF 2     |  |

(3) 2"x10"

13'-11 1/2"

(3) 2"x10"

12'-1"

40'-0"

(3) 2"x10"

13'-11 1/2"