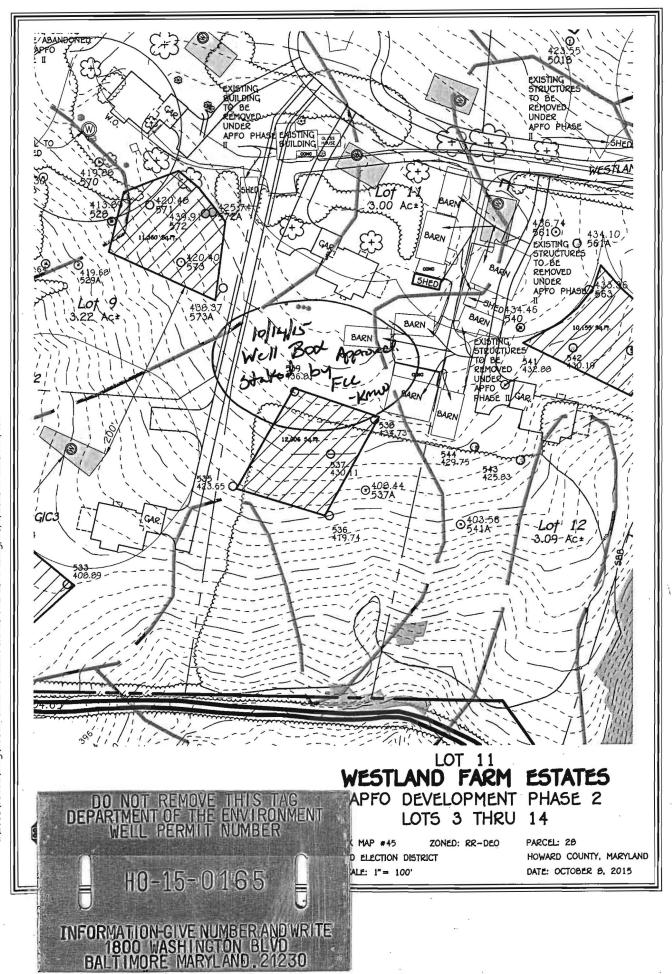

# FIELD DATE SHEET HOWARD COUNTY WELL YIELD TEST

Well Permit No. HO-15-0165

Location of Property: Lime Kiln Rd Fulton, Md

Subdivision: Westland Farm Estates Lot: 11

Well Driller: Allen Compton Owner: Williamsburg Homes

Depth of Well: 300'

Distance of measuring point (M.P.) above ground: <u>3'</u>

Static water level (S.W.L.) below M.P.:\_63'\_\_\_

High rate pumping -reservoir Drawdown

Time pump started: 11:00 Pumping rate: \_8.5\_

Total time <u>90 Mins</u> to reach pumping water level <u>98 ft. below M.P.</u>

Recovery pump test data - observations to be recorded every 15 minutes

| TIME (in 15<br>minute intervals) | WATER LEVEL<br>Below M.P. | PUMPING RATE Time to fill 1 gallon bucket | FLOW METER<br>READING<br>(if used) | CALCULATED FLOW<br>(gallons per<br>minute) |
|----------------------------------|---------------------------|-------------------------------------------|------------------------------------|--------------------------------------------|
| 11:00                            | 63'                       | 7 Seconds                                 |                                    | 8.5 gpm                                    |
| 11:15                            | 84'                       | 7                                         |                                    | 8.5                                        |
| 11:30                            | 89'                       | 7                                         |                                    | 8.5                                        |
| 11:45                            | 96'                       | 8 Seconds                                 |                                    | 7.5                                        |
| 12:00                            | 102'                      | 11 Seconds                                |                                    | 5.4                                        |
| 12:15                            | 103'                      | 11                                        |                                    | 5.4                                        |
| 12:30                            | 98'                       | 11                                        |                                    | 5.4                                        |
| 12:45                            | 98'                       | 11                                        |                                    | 5.4                                        |
| 1:00                             | 98'                       | 11                                        |                                    | 5.4                                        |
| 1:15                             | 98'                       | 11                                        |                                    | 5.4                                        |
| 1:30                             | 98'                       | 11                                        |                                    | 5.4                                        |
| 1:45                             | 98'                       | 11                                        |                                    | 5.4                                        |
| 2:00                             | 98                        | 11                                        |                                    | 5.4                                        |
| 2:15                             | 98'                       | 11                                        |                                    | 5.4                                        |
| 2:30                             | 98'                       | 11                                        |                                    | 5.4                                        |
| 2:45                             | 98'                       | 11                                        |                                    | 5.4                                        |
| 3:00                             | 98'                       | 11                                        |                                    | 5.4 gpm                                    |
|                                  |                           |                                           |                                    |                                            |
|                                  |                           |                                           |                                    |                                            |
|                                  |                           |                                           |                                    |                                            |
|                                  |                           |                                           |                                    |                                            |
|                                  |                           |                                           |                                    |                                            |
|                                  |                           |                                           |                                    |                                            |