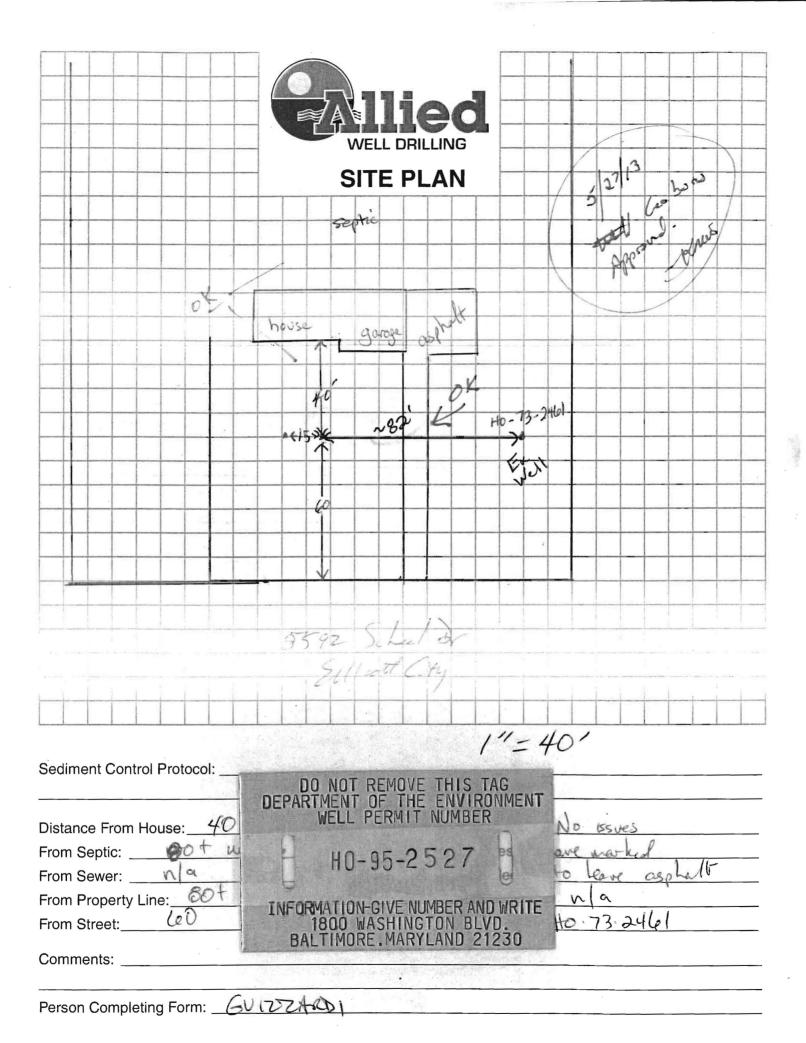

SEQUENCE NO. THIS REPORT MUST BE SUBMITTED WITHIN STATE OF MARYLAND (MDE USE ONLY) 45 DAYS AFTER WELL IS COMPLETED. **WELL COMPLETION REPORT** COUNTY FILL IN THIS FORM COMPLETELY THIS NUMBER IS TO BE PUNCHED NUMBER PLEASE TYPE IN COLS. 0-6 ON ALL CARDS) PERMIT NO. ST/CO USE ONLY DATE WELL COMPLETED Depth of Well 7/11/13 PROM "PERMIT TO DRILL WELL" **DATE** Received 297 (TO NEAREST FOOT) 32 33 34 35 OWNER 3<92 Theel Micot WELL SITE ADDRESS TOWN SUBDIVISION LOT SECTION **GROUTING RECORD** WELL LOG 3 N WELL HAS BEEN GROUTED (Circle Appropriate Box) Not required for driven wells **PUMPING TEST** STATE THE KIND OF FORMATIONS PENETRATED, THEIR COLOR, DEPTH, THICKNESS AND IF WATER BEARING TYPE OF GROUTING MATERIAL (Circle one HOURS PUMPED (nearest hour) check CEMENT CM BENTONITE CLAY BC FEET DESCRIPTION (Use additional sheets if needed) FROM NO. OF POUNDS 3350 NO. OF BAGS PUMPING RATE (gal. per min.) 10 GALLONS OF WATER. TOP Soil METHOD USED TO DEPTH OF GROUT SEAL (to nearest foot). MEASURE PUMPING RATE L 45 52 ft. to 54 BOTTOM 10 WATER LEVEL (distance from land surface) (enter 0 if from surface) 70 **BEFORE PUMPING** Hora Bin Sance 45 CASING RECORD casing types CONCRETE SIT insert WHEN PUMPING appropriate 160 Grylode 70 code OT TYPE OF PUMP USED (for test) below LXU piston turbine 160 P A air MAIN Nominal diameter Total depth CASING top (main) casing of main casing other Gry Rock (nearest inch)! (nearest foot) TYPE R (describe 260 centrifugal rotary 180 below) 64 60 61 63 J jet submersible 290 240 OTHER CASING (if used) diameter depth (feet) from inch **PUMP INSTALLED** DRILLER INSTALLED PUMP YES/ NO (CIRCLE) (YES or NO) IF DRILLER INSTALLS PUMP, THIS SECTION MUST BE COMPLETED FOR ALL WELLS. SCREEN RECORD TYPE OF PUMP INSTALLED screen type or open hole PLACE (A,C,J,P,R,S,T,O) HO BR IN BOX 29. insert CAPACITY: GALLONS PER MINUTE appropriate BRONZE HOLE code PL OT (to nearest gallon) 35 below **PUMP HORSE POWER** 37 41 2 DEPTH (nearest ft.) PUMP COLUMN LENGTH NUMBER OF UNSUCCESSFUL WELLS: (nearest ft.) 43 47 CASING HEIGHT (circle appropriate box WELL HYDROFRACTURED N and enter casing height) + above LAND SURFACE CIRCLE APPROPRIATE LETTER 24 26 A WELL WAS ABANDONED AND SEALED WHEN THIS WELL WAS COMPLETED (nearest) below foot) ELECTRIC LOG OBTAINED 38 39 41 51 50 51 TEST WELL CONVERTED TO PRODUCTION LATITUDE 3 9. 27193 SLOT SIZE 1 I HEREBY CERTIFY THAT THIS WELL HAS BEEN CONSTRUCTED IN ACCORDANCE WITH COMAR 26.04.04 "WELL CONSTRUCTION" AND IN CONFORMANCE WITH ALL CONDITIONS STATED IN THE ABOVE CAPTIONED PERMIT, AND THAT THE INFORMATION PRESENTED HEREIN IS ACCURATE AND COMPLETE TO THE BEST OF MY KNOWLEDGE. LONGITUDE 76.95632 DIAMETER (NEAREST OF SCREEN INCH) (DEFAULT COORD, WGS 84) NOTES: DRILLERS LIC. NO **GRAVEL PACK** GRAVEL PACK
IF WELL DRILLED
WAS FLOWING WELL
INSERT F IN BOX 68 DRILLERS SIGNATURE (MUST MATCH SIGNATURE ON APPLICATION) 68 MDE USE ONLY (NOT TO BE FILLED IN BY DRILLER) LIC. NO. I T (E.H.O.S.) WQ 3 SITE SUPERVISOR (sign. of driller or journeyman 74 75 76 LOG INDICATOR responsible for sitework if different from permittee) TELESCOPE OTHER DATA BOOK! MDE/WMA/PER.071 COUNTY