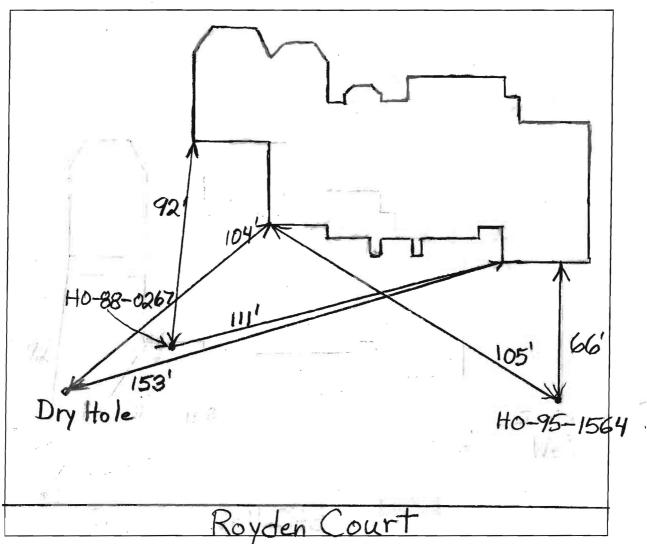

| C 1 SEQUENCE NO. (MDE USE ONLY)                                                                                                                                       | STATE OF MARYLAND WELL COMPLETION REPORT                                                                      | THIS REPORT MUST BE SUBMITTED WITHIN 45 DAYS AFTER WELL IS COMPLETED.                                                                                                                                                                                                                                                                                                                                                                                                                                                                                                                                                                                                                                                                                                                                                                                                                                                                                                                                                                                                                                                                                                                                                                                                                                                                                                                                                                                                                                                                                                                                                                                                                                                                                                                                                                                                                                                                                                                                                                                                                                                          |  |  |
|-----------------------------------------------------------------------------------------------------------------------------------------------------------------------|---------------------------------------------------------------------------------------------------------------|--------------------------------------------------------------------------------------------------------------------------------------------------------------------------------------------------------------------------------------------------------------------------------------------------------------------------------------------------------------------------------------------------------------------------------------------------------------------------------------------------------------------------------------------------------------------------------------------------------------------------------------------------------------------------------------------------------------------------------------------------------------------------------------------------------------------------------------------------------------------------------------------------------------------------------------------------------------------------------------------------------------------------------------------------------------------------------------------------------------------------------------------------------------------------------------------------------------------------------------------------------------------------------------------------------------------------------------------------------------------------------------------------------------------------------------------------------------------------------------------------------------------------------------------------------------------------------------------------------------------------------------------------------------------------------------------------------------------------------------------------------------------------------------------------------------------------------------------------------------------------------------------------------------------------------------------------------------------------------------------------------------------------------------------------------------------------------------------------------------------------------|--|--|
| 1° 2° 3<br>(#HIS NUMBER IS TO BE PUNCHED<br>IN COLS. 3-6 ON ALL CARDS)                                                                                                | FILL IN THIS FORM COMPLETELY PLEASE TYPE                                                                      | COUNTY<br>NUMBER A514904                                                                                                                                                                                                                                                                                                                                                                                                                                                                                                                                                                                                                                                                                                                                                                                                                                                                                                                                                                                                                                                                                                                                                                                                                                                                                                                                                                                                                                                                                                                                                                                                                                                                                                                                                                                                                                                                                                                                                                                                                                                                                                       |  |  |
| ST/CO USE ONLY DATE Received  DATE WELL COMPL                                                                                                                         | ETED Depth of Well                                                                                            | PERMIT NO. FROM "PERMIT TO DRILL WELL"                                                                                                                                                                                                                                                                                                                                                                                                                                                                                                                                                                                                                                                                                                                                                                                                                                                                                                                                                                                                                                                                                                                                                                                                                                                                                                                                                                                                                                                                                                                                                                                                                                                                                                                                                                                                                                                                                                                                                                                                                                                                                         |  |  |
| MM DD YY MM DD 4 2                                                                                                                                                    | 008 22 2201 26                                                                                                | 1 Ho 95 1564                                                                                                                                                                                                                                                                                                                                                                                                                                                                                                                                                                                                                                                                                                                                                                                                                                                                                                                                                                                                                                                                                                                                                                                                                                                                                                                                                                                                                                                                                                                                                                                                                                                                                                                                                                                                                                                                                                                                                                                                                                                                                                                   |  |  |
| 8 13 15                                                                                                                                                               | (TO NEAREST FOOT) /2/1/                                                                                       | 2010 28 29 30 31 32 33 34 35 36 37                                                                                                                                                                                                                                                                                                                                                                                                                                                                                                                                                                                                                                                                                                                                                                                                                                                                                                                                                                                                                                                                                                                                                                                                                                                                                                                                                                                                                                                                                                                                                                                                                                                                                                                                                                                                                                                                                                                                                                                                                                                                                             |  |  |
| OWNER Scatt                                                                                                                                                           | East name O.K.                                                                                                | BB                                                                                                                                                                                                                                                                                                                                                                                                                                                                                                                                                                                                                                                                                                                                                                                                                                                                                                                                                                                                                                                                                                                                                                                                                                                                                                                                                                                                                                                                                                                                                                                                                                                                                                                                                                                                                                                                                                                                                                                                                                                                                                                             |  |  |
| STREET OR RFD_13307 Koyden                                                                                                                                            | TOWN S                                                                                                        | elecott Cely                                                                                                                                                                                                                                                                                                                                                                                                                                                                                                                                                                                                                                                                                                                                                                                                                                                                                                                                                                                                                                                                                                                                                                                                                                                                                                                                                                                                                                                                                                                                                                                                                                                                                                                                                                                                                                                                                                                                                                                                                                                                                                                   |  |  |
| SUBDIVISION Kidge wood                                                                                                                                                | SECTION                                                                                                       | LOT _26                                                                                                                                                                                                                                                                                                                                                                                                                                                                                                                                                                                                                                                                                                                                                                                                                                                                                                                                                                                                                                                                                                                                                                                                                                                                                                                                                                                                                                                                                                                                                                                                                                                                                                                                                                                                                                                                                                                                                                                                                                                                                                                        |  |  |
| WELL LOG  Not required for driven wells                                                                                                                               | WELL HAS BEEN BROUTED  WELL AS PERSON BROUTED                                                                 | C 3                                                                                                                                                                                                                                                                                                                                                                                                                                                                                                                                                                                                                                                                                                                                                                                                                                                                                                                                                                                                                                                                                                                                                                                                                                                                                                                                                                                                                                                                                                                                                                                                                                                                                                                                                                                                                                                                                                                                                                                                                                                                                                                            |  |  |
|                                                                                                                                                                       | (Circle Appropriate Box)                                                                                      | PUMPING TEST                                                                                                                                                                                                                                                                                                                                                                                                                                                                                                                                                                                                                                                                                                                                                                                                                                                                                                                                                                                                                                                                                                                                                                                                                                                                                                                                                                                                                                                                                                                                                                                                                                                                                                                                                                                                                                                                                                                                                                                                                                                                                                                   |  |  |
| STATE THE KIND OF FORMATIONS PENETRATED, THEIR COLOR, DEPTH, THICKNESS AND IF WATER BEARING                                                                           | TYPE OF GROUTING MATERIAL (Circle one)                                                                        | HOURS PUMPED (nearest hour)                                                                                                                                                                                                                                                                                                                                                                                                                                                                                                                                                                                                                                                                                                                                                                                                                                                                                                                                                                                                                                                                                                                                                                                                                                                                                                                                                                                                                                                                                                                                                                                                                                                                                                                                                                                                                                                                                                                                                                                                                                                                                                    |  |  |
| DESCRIPTION (Use additional sheets if needed)  FROM TO bearing                                                                                                        | CEMENT CM BENTONITE CLAY BC                                                                                   | 8 9                                                                                                                                                                                                                                                                                                                                                                                                                                                                                                                                                                                                                                                                                                                                                                                                                                                                                                                                                                                                                                                                                                                                                                                                                                                                                                                                                                                                                                                                                                                                                                                                                                                                                                                                                                                                                                                                                                                                                                                                                                                                                                                            |  |  |
| Sand 0 68                                                                                                                                                             | NO. OF BAGS 40 25 NO. OF POUNDS 423650 GALLONS OF WATER 15 0                                                  | PUMPING RATE (gal. per min.)                                                                                                                                                                                                                                                                                                                                                                                                                                                                                                                                                                                                                                                                                                                                                                                                                                                                                                                                                                                                                                                                                                                                                                                                                                                                                                                                                                                                                                                                                                                                                                                                                                                                                                                                                                                                                                                                                                                                                                                                                                                                                                   |  |  |
|                                                                                                                                                                       | DEPTH OF GROUT SEAL (to nearest foot)                                                                         | METHOD USED TO MEASURE PUMPING RATE                                                                                                                                                                                                                                                                                                                                                                                                                                                                                                                                                                                                                                                                                                                                                                                                                                                                                                                                                                                                                                                                                                                                                                                                                                                                                                                                                                                                                                                                                                                                                                                                                                                                                                                                                                                                                                                                                                                                                                                                                                                                                            |  |  |
| Conay mia Rich 68 220 "                                                                                                                                               | om 6 ft. to 6 ft. WATER LEVEL (distance from land surface)                                                    |                                                                                                                                                                                                                                                                                                                                                                                                                                                                                                                                                                                                                                                                                                                                                                                                                                                                                                                                                                                                                                                                                                                                                                                                                                                                                                                                                                                                                                                                                                                                                                                                                                                                                                                                                                                                                                                                                                                                                                                                                                                                                                                                |  |  |
|                                                                                                                                                                       | (enter 0 if from surface)  casing CASING RECORD                                                               | BEFORE PUMPING 39 ft.                                                                                                                                                                                                                                                                                                                                                                                                                                                                                                                                                                                                                                                                                                                                                                                                                                                                                                                                                                                                                                                                                                                                                                                                                                                                                                                                                                                                                                                                                                                                                                                                                                                                                                                                                                                                                                                                                                                                                                                                                                                                                                          |  |  |
| Daniel von hack Visited                                                                                                                                               | types insert ST CO                                                                                            | WHEN PUMPING 160 ft.                                                                                                                                                                                                                                                                                                                                                                                                                                                                                                                                                                                                                                                                                                                                                                                                                                                                                                                                                                                                                                                                                                                                                                                                                                                                                                                                                                                                                                                                                                                                                                                                                                                                                                                                                                                                                                                                                                                                                                                                                                                                                                           |  |  |
| Dryweel 400 back field<br>400.40 Driding materials<br>40.0 Cement                                                                                                     | appropriate code below PL OT                                                                                  | TYPE OF PUMP USED (for test)                                                                                                                                                                                                                                                                                                                                                                                                                                                                                                                                                                                                                                                                                                                                                                                                                                                                                                                                                                                                                                                                                                                                                                                                                                                                                                                                                                                                                                                                                                                                                                                                                                                                                                                                                                                                                                                                                                                                                                                                                                                                                                   |  |  |
| 400-40 Drilling on streets                                                                                                                                            | PLASTIC OTHER                                                                                                 | A air P piston T turbine                                                                                                                                                                                                                                                                                                                                                                                                                                                                                                                                                                                                                                                                                                                                                                                                                                                                                                                                                                                                                                                                                                                                                                                                                                                                                                                                                                                                                                                                                                                                                                                                                                                                                                                                                                                                                                                                                                                                                                                                                                                                                                       |  |  |
| 40.0 cernery                                                                                                                                                          | MÅIN Nominal diameter Total depth CASING top (main) casing of main casing TYPE (nearest inch)! (nearest foot) | 27 27 other                                                                                                                                                                                                                                                                                                                                                                                                                                                                                                                                                                                                                                                                                                                                                                                                                                                                                                                                                                                                                                                                                                                                                                                                                                                                                                                                                                                                                                                                                                                                                                                                                                                                                                                                                                                                                                                                                                                                                                                                                                                                                                                    |  |  |
|                                                                                                                                                                       | TYPE (nearest inch)! (nearest foot)                                                                           | Centrifugal R rotary (describe below)                                                                                                                                                                                                                                                                                                                                                                                                                                                                                                                                                                                                                                                                                                                                                                                                                                                                                                                                                                                                                                                                                                                                                                                                                                                                                                                                                                                                                                                                                                                                                                                                                                                                                                                                                                                                                                                                                                                                                                                                                                                                                          |  |  |
|                                                                                                                                                                       | 60 61 63 64 66 70                                                                                             | J jet S submersible                                                                                                                                                                                                                                                                                                                                                                                                                                                                                                                                                                                                                                                                                                                                                                                                                                                                                                                                                                                                                                                                                                                                                                                                                                                                                                                                                                                                                                                                                                                                                                                                                                                                                                                                                                                                                                                                                                                                                                                                                                                                                                            |  |  |
|                                                                                                                                                                       | E OTHER CASING (if used) A diameter depth (feet)                                                              | 27 27                                                                                                                                                                                                                                                                                                                                                                                                                                                                                                                                                                                                                                                                                                                                                                                                                                                                                                                                                                                                                                                                                                                                                                                                                                                                                                                                                                                                                                                                                                                                                                                                                                                                                                                                                                                                                                                                                                                                                                                                                                                                                                                          |  |  |
|                                                                                                                                                                       | H inch from to                                                                                                | PUMP INSTALLED                                                                                                                                                                                                                                                                                                                                                                                                                                                                                                                                                                                                                                                                                                                                                                                                                                                                                                                                                                                                                                                                                                                                                                                                                                                                                                                                                                                                                                                                                                                                                                                                                                                                                                                                                                                                                                                                                                                                                                                                                                                                                                                 |  |  |
|                                                                                                                                                                       | C                                                                                                             | DRILLER INSTALLED PUMP YES (NO)                                                                                                                                                                                                                                                                                                                                                                                                                                                                                                                                                                                                                                                                                                                                                                                                                                                                                                                                                                                                                                                                                                                                                                                                                                                                                                                                                                                                                                                                                                                                                                                                                                                                                                                                                                                                                                                                                                                                                                                                                                                                                                |  |  |
|                                                                                                                                                                       | Z C                                                                                                           | PLACE (A,C,J,P,R,S,T,O) IN BOX 29. CAPACITY:                                                                                                                                                                                                                                                                                                                                                                                                                                                                                                                                                                                                                                                                                                                                                                                                                                                                                                                                                                                                                                                                                                                                                                                                                                                                                                                                                                                                                                                                                                                                                                                                                                                                                                                                                                                                                                                                                                                                                                                                                                                                                   |  |  |
|                                                                                                                                                                       | screen type SCREEN RECORD                                                                                     |                                                                                                                                                                                                                                                                                                                                                                                                                                                                                                                                                                                                                                                                                                                                                                                                                                                                                                                                                                                                                                                                                                                                                                                                                                                                                                                                                                                                                                                                                                                                                                                                                                                                                                                                                                                                                                                                                                                                                                                                                                                                                                                                |  |  |
|                                                                                                                                                                       | or open hole ST BR HO                                                                                         |                                                                                                                                                                                                                                                                                                                                                                                                                                                                                                                                                                                                                                                                                                                                                                                                                                                                                                                                                                                                                                                                                                                                                                                                                                                                                                                                                                                                                                                                                                                                                                                                                                                                                                                                                                                                                                                                                                                                                                                                                                                                                                                                |  |  |
|                                                                                                                                                                       | appropriate STEEL BRASS OPEN BRONZE HOLE                                                                      |                                                                                                                                                                                                                                                                                                                                                                                                                                                                                                                                                                                                                                                                                                                                                                                                                                                                                                                                                                                                                                                                                                                                                                                                                                                                                                                                                                                                                                                                                                                                                                                                                                                                                                                                                                                                                                                                                                                                                                                                                                                                                                                                |  |  |
|                                                                                                                                                                       | code below PL OT                                                                                              | (to nearest gallon)  GALLONS PER MINUTE  31  35                                                                                                                                                                                                                                                                                                                                                                                                                                                                                                                                                                                                                                                                                                                                                                                                                                                                                                                                                                                                                                                                                                                                                                                                                                                                                                                                                                                                                                                                                                                                                                                                                                                                                                                                                                                                                                                                                                                                                                                                                                                                                |  |  |
|                                                                                                                                                                       | PLASTIC OTHER                                                                                                 | PUMP HORSE POWER  37 41                                                                                                                                                                                                                                                                                                                                                                                                                                                                                                                                                                                                                                                                                                                                                                                                                                                                                                                                                                                                                                                                                                                                                                                                                                                                                                                                                                                                                                                                                                                                                                                                                                                                                                                                                                                                                                                                                                                                                                                                                                                                                                        |  |  |
| NUMBER OF UNSUCCESSFUL WELLS:/                                                                                                                                        | DEPTH (nearest ft.)                                                                                           | PUMP COLUMN LENGTH (nearest ft.)                                                                                                                                                                                                                                                                                                                                                                                                                                                                                                                                                                                                                                                                                                                                                                                                                                                                                                                                                                                                                                                                                                                                                                                                                                                                                                                                                                                                                                                                                                                                                                                                                                                                                                                                                                                                                                                                                                                                                                                                                                                                                               |  |  |
| WELL HYDROFRACTURED Yes                                                                                                                                               | E 1 HO 70 220                                                                                                 | CASING HEIGHT (circle appropriate box                                                                                                                                                                                                                                                                                                                                                                                                                                                                                                                                                                                                                                                                                                                                                                                                                                                                                                                                                                                                                                                                                                                                                                                                                                                                                                                                                                                                                                                                                                                                                                                                                                                                                                                                                                                                                                                                                                                                                                                                                                                                                          |  |  |
| T (N)                                                                                                                                                                 | Ĉ,                                                                                                            | and enter casing height)                                                                                                                                                                                                                                                                                                                                                                                                                                                                                                                                                                                                                                                                                                                                                                                                                                                                                                                                                                                                                                                                                                                                                                                                                                                                                                                                                                                                                                                                                                                                                                                                                                                                                                                                                                                                                                                                                                                                                                                                                                                                                                       |  |  |
| CIRCLE APPROPRIATE LETTER  A WELL WAS ABANDONED AND SEALED WHEN THIS WELL WAS COMPLETED                                                                               | H 23 24 26 30 32 36 S                                                                                         | LAND SURFACE (nearest)                                                                                                                                                                                                                                                                                                                                                                                                                                                                                                                                                                                                                                                                                                                                                                                                                                                                                                                                                                                                                                                                                                                                                                                                                                                                                                                                                                                                                                                                                                                                                                                                                                                                                                                                                                                                                                                                                                                                                                                                                                                                                                         |  |  |
| E ELECTRIC LOG OBTAINED                                                                                                                                               | C 3<br>R 38 39 41 45 47 51                                                                                    | below ) (Hear St) (1001) (1001)                                                                                                                                                                                                                                                                                                                                                                                                                                                                                                                                                                                                                                                                                                                                                                                                                                                                                                                                                                                                                                                                                                                                                                                                                                                                                                                                                                                                                                                                                                                                                                                                                                                                                                                                                                                                                                                                                                                                                                                                                                                                                                |  |  |
| P TEST WELL CONVERTED TO PRODUCTION WELL                                                                                                                              | E SLOT SIZE 1 2 3                                                                                             | LOCATION OF WELL ON LOT                                                                                                                                                                                                                                                                                                                                                                                                                                                                                                                                                                                                                                                                                                                                                                                                                                                                                                                                                                                                                                                                                                                                                                                                                                                                                                                                                                                                                                                                                                                                                                                                                                                                                                                                                                                                                                                                                                                                                                                                                                                                                                        |  |  |
| I HEREBY CERTIFY THAT THIS WELL HAS BEEN CONSTRUCTED IN ACCORDANCE WITH COMAR 26.04.04 "WELL CONSTRUCTION" AND IN CONFORMANCE WITH ALL CONDITIONS STATED IN THE ABOVE | N<br>DIAMETER (NEAREST                                                                                        | SHOW PERMANENT STRUCTURE SUCH AS BUILDING, SEPTIC TANKS, AND /OR                                                                                                                                                                                                                                                                                                                                                                                                                                                                                                                                                                                                                                                                                                                                                                                                                                                                                                                                                                                                                                                                                                                                                                                                                                                                                                                                                                                                                                                                                                                                                                                                                                                                                                                                                                                                                                                                                                                                                                                                                                                               |  |  |
| CAPTIONED PERMIT, AND THAT THE INFORMATION PRESENTED HEREIN IS ACCURATE AND COMPLETE TO THE BEST OF MY                                                                | OF SCREEN INCH)                                                                                               | LANDMARKS AND INDICATE NOT LESS THAN TWO DISTANCES                                                                                                                                                                                                                                                                                                                                                                                                                                                                                                                                                                                                                                                                                                                                                                                                                                                                                                                                                                                                                                                                                                                                                                                                                                                                                                                                                                                                                                                                                                                                                                                                                                                                                                                                                                                                                                                                                                                                                                                                                                                                             |  |  |
| KNOWLEDGE.                                                                                                                                                            | from to                                                                                                       | (MEASUREMENTS TO WELL)                                                                                                                                                                                                                                                                                                                                                                                                                                                                                                                                                                                                                                                                                                                                                                                                                                                                                                                                                                                                                                                                                                                                                                                                                                                                                                                                                                                                                                                                                                                                                                                                                                                                                                                                                                                                                                                                                                                                                                                                                                                                                                         |  |  |
| DRILLERS LIC. NO. 1 M S D 0 24 1                                                                                                                                      | GRAVEL PACK  IF WELL DRILLED  WAS EL ORBINE VIET !                                                            | I attached                                                                                                                                                                                                                                                                                                                                                                                                                                                                                                                                                                                                                                                                                                                                                                                                                                                                                                                                                                                                                                                                                                                                                                                                                                                                                                                                                                                                                                                                                                                                                                                                                                                                                                                                                                                                                                                                                                                                                                                                                                                                                                                     |  |  |
| DRILLERS SIGNATURE MAYNO                                                                                                                                              | WAS FLOWING WELL INSERT F IN BOX 68 68                                                                        | Lee attached<br>locations                                                                                                                                                                                                                                                                                                                                                                                                                                                                                                                                                                                                                                                                                                                                                                                                                                                                                                                                                                                                                                                                                                                                                                                                                                                                                                                                                                                                                                                                                                                                                                                                                                                                                                                                                                                                                                                                                                                                                                                                                                                                                                      |  |  |
| (MUST MATCH SIĞNATURE ON APPLICATION)                                                                                                                                 | MDE USE ONLY<br>(NOT TO BE FILLED IN BY DRILLER)                                                              | locationo -                                                                                                                                                                                                                                                                                                                                                                                                                                                                                                                                                                                                                                                                                                                                                                                                                                                                                                                                                                                                                                                                                                                                                                                                                                                                                                                                                                                                                                                                                                                                                                                                                                                                                                                                                                                                                                                                                                                                                                                                                                                                                                                    |  |  |
| LIC. NO.1 D 1                                                                                                                                                         | T (E.R.O.S.) W Q                                                                                              | I DO DE LA CONTRACTOR D |  |  |
|                                                                                                                                                                       | 70 72                                                                                                         |                                                                                                                                                                                                                                                                                                                                                                                                                                                                                                                                                                                                                                                                                                                                                                                                                                                                                                                                                                                                                                                                                                                                                                                                                                                                                                                                                                                                                                                                                                                                                                                                                                                                                                                                                                                                                                                                                                                                                                                                                                                                                                                                |  |  |
| SITE SUPERVISOR (sign. of driller or journeyman responsible for sitework if different from permittee)                                                                 | TELESCOPE LOG 74 75 76                                                                                        |                                                                                                                                                                                                                                                                                                                                                                                                                                                                                                                                                                                                                                                                                                                                                                                                                                                                                                                                                                                                                                                                                                                                                                                                                                                                                                                                                                                                                                                                                                                                                                                                                                                                                                                                                                                                                                                                                                                                                                                                                                                                                                                                |  |  |
| - copolition for account if different from permittee)                                                                                                                 | CASING INDICATOR OTHER DATA                                                                                   |                                                                                                                                                                                                                                                                                                                                                                                                                                                                                                                                                                                                                                                                                                                                                                                                                                                                                                                                                                                                                                                                                                                                                                                                                                                                                                                                                                                                                                                                                                                                                                                                                                                                                                                                                                                                                                                                                                                                                                                                                                                                                                                                |  |  |